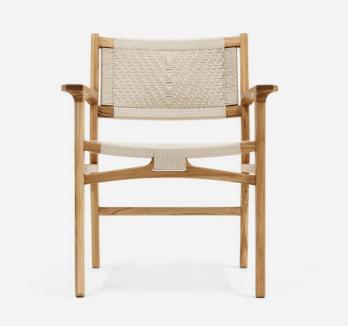

## **Masaya \*** © Chontales Dining Chair

The Chontales Dining Chair with armrests adds elegance and a modern touch to your dining set. Featuring a handmade, solid wood frame with armrests and a handwoven seat and backrest, this armchair is right at home at the head of any table. Perfect accessory to the Chontales Dining Chair.