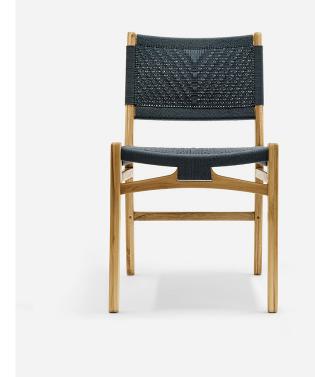

## masaya + © Chontales Dining Chair

A modern complement for your dining set. Featuring a wooden frame and handwoven seat and backrest, our Chontales Dining Chair integrates Masaya & Co's unique style and solid, handcrafted construction. Available in a variety of solid colors, patterns, and leather options, this wooden dining chair can be used to complete an eating area or complement other spaces in your home. Complement to our Chontales Armchair.

Our Solid Manila color palette is the ideal choice for all things colorful, handmade, and modern. Choose from a wide variety of vibrant colors to add a unique touch to your living space.

| Dimensions      | 18.5"    |      | 23"      |   | 33" | <br>Intended for | Indoor or covered areas                |
|-----------------|----------|------|----------|---|-----|------------------|----------------------------------------|
| Shipping Dims   | 27"      |      | 25"      |   | 36" | <br>Materials    | 100% polyester manila. 100% solid wood |
| Shipping Weight | 30.8 lb  |      | 14 kg    |   |     | Color            | Charcoal Manila                        |
| Volume          | 0.35 m³  |      | 12.36 ft | 3 |     | <br>Weave        | #10 - V Braid                          |
| Assembly        | Not requ | uire | ed       |   |     |                  |                                        |