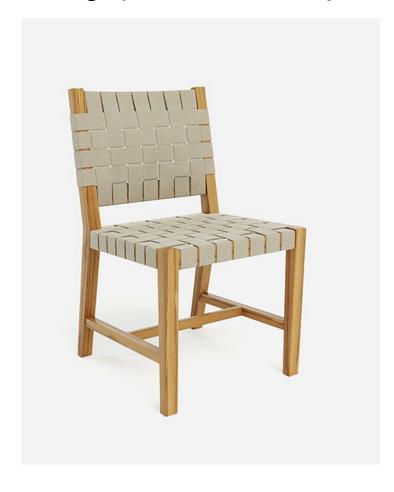

Simple yet elegant, the Monimbo Dining Chair is the standard choice to complete any dining set. With its solid wood frame and hand woven seat and backrest, this dining chair adds color and handmade craftsmanship to dining space.

Be worry-free and party-ready with Outdoor Straps. One of the best materials for outdoor furniture, this fabric is highly durable, weather-resistant, fade-resistant, and extremely easy to care for. Available in a variety of solid colors to match your style.