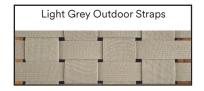

| Materials    | Solucion-dyed Acrilic. 100%solid wood |  |  |  |
|--------------|---------------------------------------|--|--|--|
| Color        | Light Grey Outdoor Straps             |  |  |  |
|              |                                       |  |  |  |
| Assembly     | Not Required                          |  |  |  |
| Intended for | Outdoor Full Exposure                 |  |  |  |