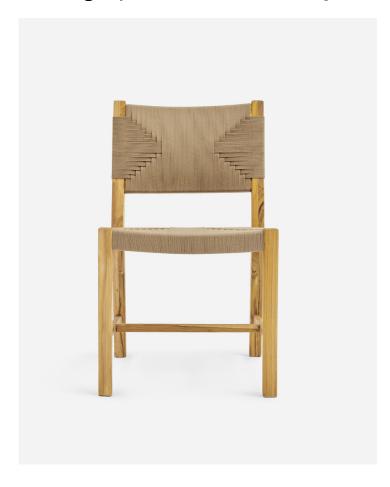

Simple yet elegant, the Monimbo Dining Chair is the standard choice to complete any dining set. With its solid wood frame and hand woven seat and backrest, this dining chair adds color and handmade craftsmanship to dining space.

| Intended for | Indoor or covered areas                 |
|--------------|-----------------------------------------|
| Materials    | 100% polyester manila. 100% solid wood  |
|              | Tooks polyottol marina. 100% dolla wood |
| Color        | Khaki Manila                            |
|              |                                         |
| Weave        | #3 - Cross Braid                        |