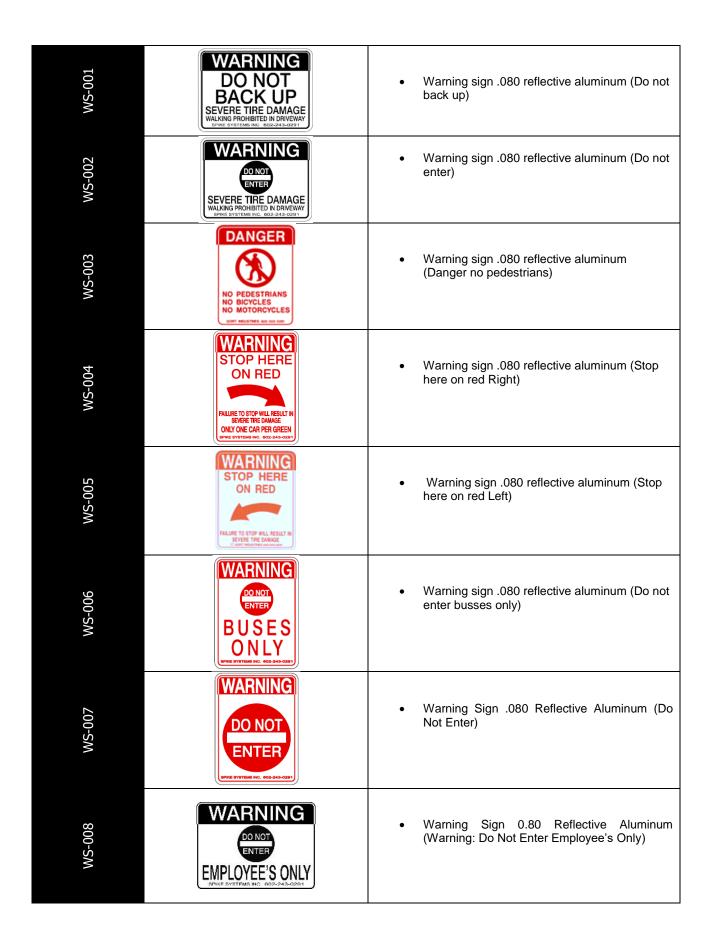

| <ul> <li>Non-Illuminated Sign Kit F Includes         <ul> <li>(1) Do Not Enter Employees Only</li> <li>(1) pair of single faced sign clamps</li> <li>(1) mounting flange and</li> <li>(1) mounting pole.</li> </ul> </li> </ul>                                             |

## Traffic Control Accessories: Signs and Hardware



| WS-3064-000      | <ul> <li>Single sign clamp 2 3/8" Tube post Back to back</li> <li>(Double) sign clamp 2 3/8" Tube post</li> <li>*PRICE IS FOR A PAIR (ONE PAIR IS NEEDED PER SIGN)*</li> </ul> |
|------------------|--------------------------------------------------------------------------------------------------------------------------------------------------------------------------------|
| WS-3067-010      | Surface mount tube post assembly                                                                                                                                               |
| WS-30910-<br>010 | • Tubular steel sign post 2 3/8" x 10' galvanized                                                                                                                              |