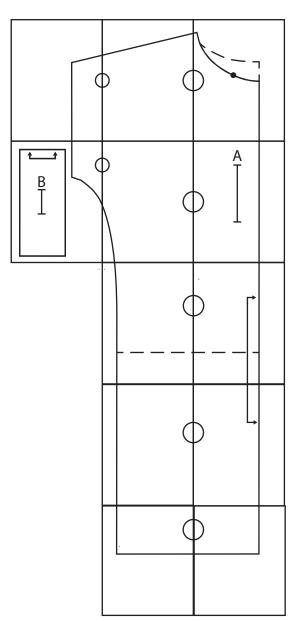

Print at 100%.

Check 1"box to ensure the scale is correct. Cut around black boxes.

Match circles and tape together Cut out pattern

1"