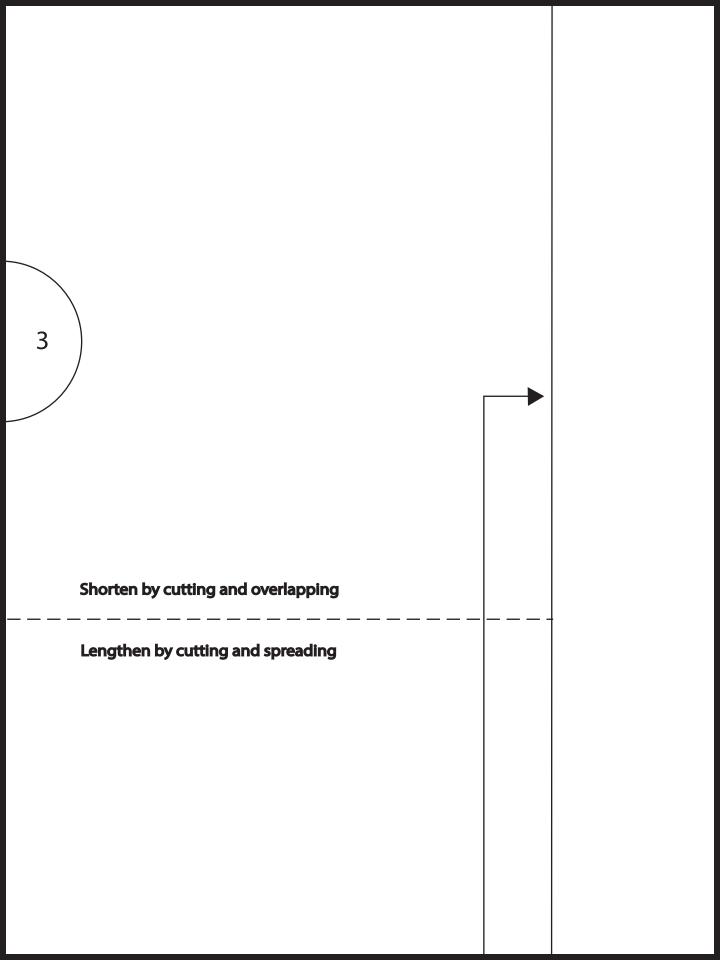

Print at 100%.

Check 1"box to ensure the scale is correct. Cut around black boxes.

Match circles and tape together Cut out pattern

1"