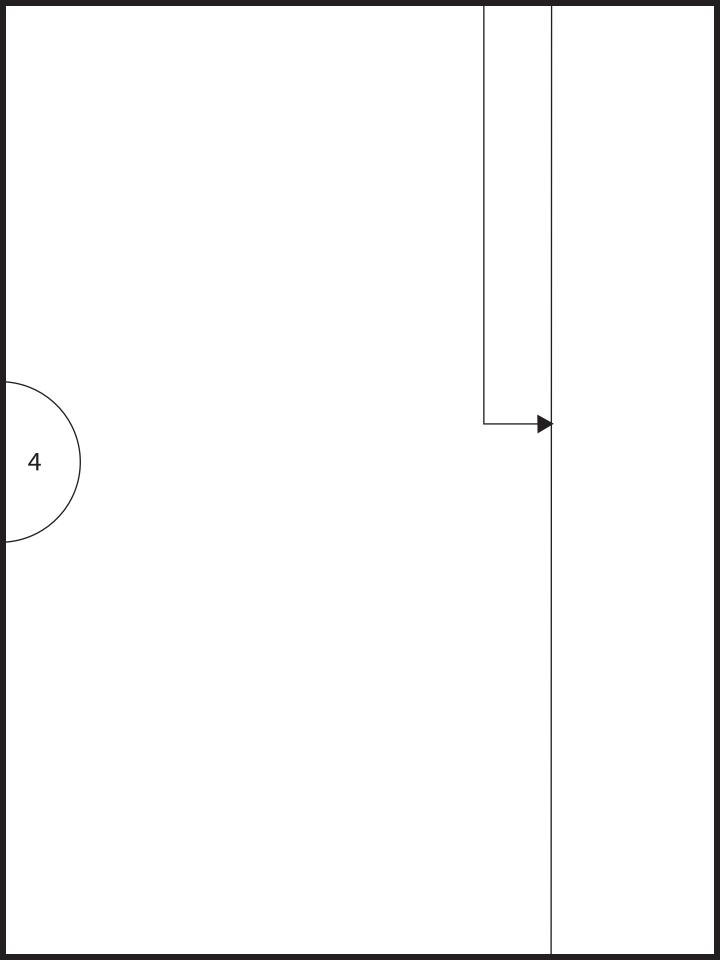

Print at 100%.

Check 1"box to ensure the scale is correct. Cut around black boxes.

Match circles and tape together Cut out pattern

1"