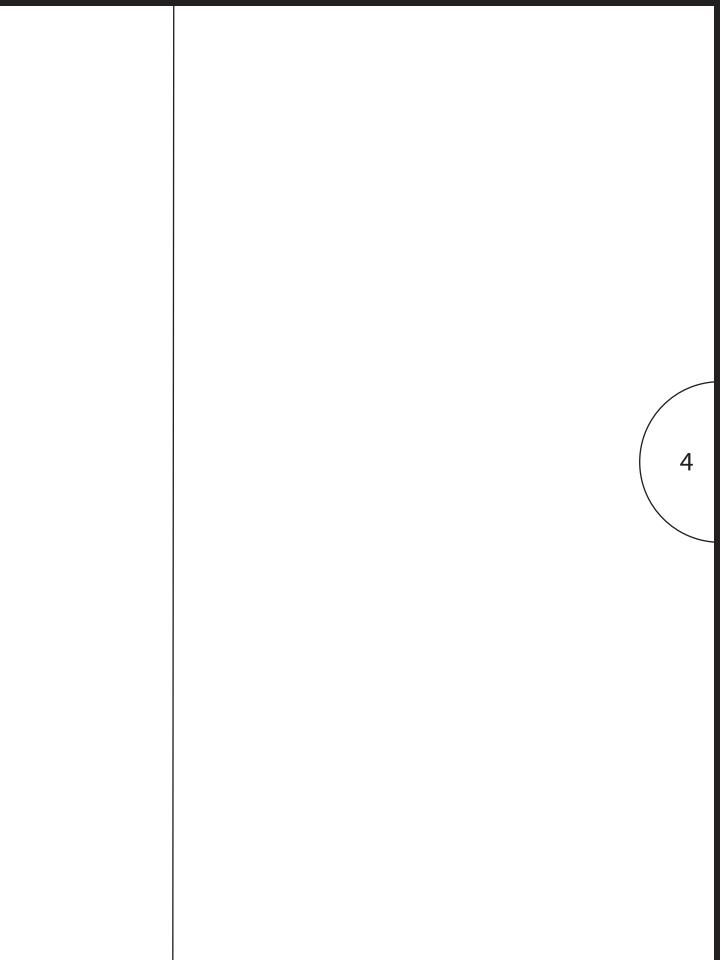

Print at 100%.

Check 1"box to ensure the scale is correct. Cut around black boxes.

Match circles and tape together Cut out pattern

1"