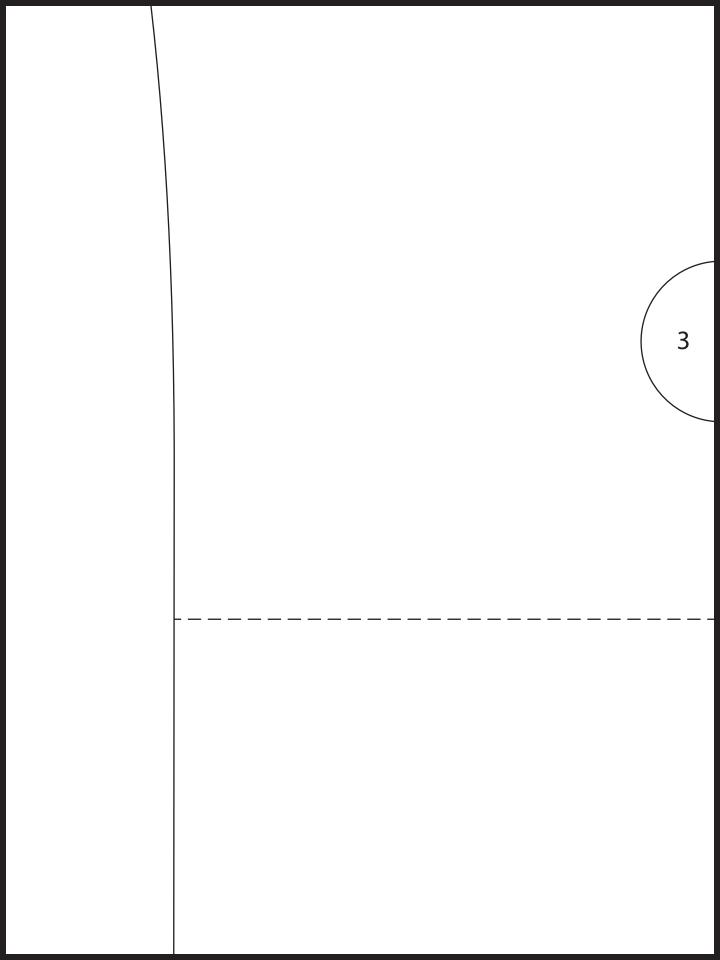

Print at 100%.

Check 1"box to ensure the scale is correct. Cut around black boxes.

Match circles and tape together Cut out pattern

1"