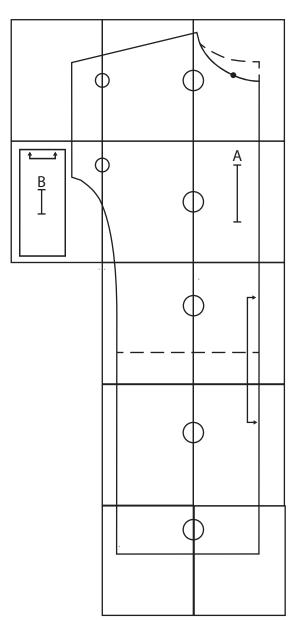

Print at 100%.

Check 1"box to ensure the scale is correct. Cut around black boxes.

Match circles and tape together Cut out pattern

1"

## www.fairandsimple.com Size 10

2