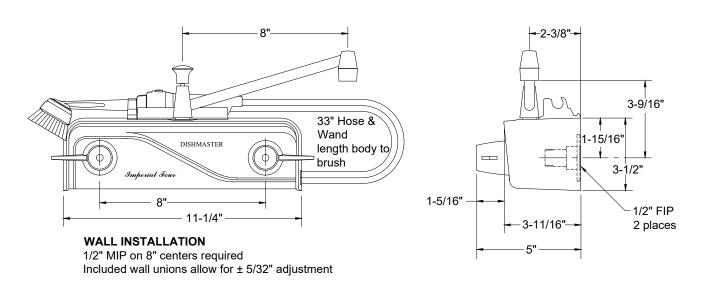

## M76 Imperial Four





- Convenient Dishmaster Spray Wand
- Press the button for instant cleansing suds, release for clear water rinse
- Scrape Wash Rinse all in one easy motion
- Brushes have built-in scraper
- Spout swivels full 360°
- 16oz Detergent Tank
- Dishmaster reduces water usage and energy consumption.
- Use only the water you really need
- Manufactured in the USA

- Low Lead Product Certification

NSF / ANSI / CAN 61: Q ≤ 1



NSF / ANSI / CAN 61-2022 , Drinking Water System Components - Health Effect

NSF / ANSI / CAN 372-22, Drinking Water System Components - Lead Content Reduction of Lead in Drinking Water Act

California Health and Safety Code 116875 S.3874, Reduction of Lead in Drinking Water Act

- **Title 20 Listed**, California Code of Regulations, Title 20, Sections 1601 through1608
- A112