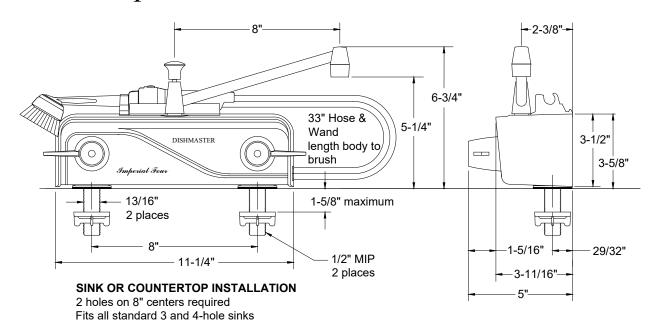

## M76 Imperial Four





- Convenient Dishmaster Spray Wand
- Press the button for instant cleansing suds, release for clear water rinse
- Scrape Wash Rinse all in one easy motion
- Brushes have built-in scraper
- Spout swivels full 360°
- 16oz Detergent Tank
- Dishmaster reduces water usage and energy consumption.
- Use only the water you really need
- Manufactured in the USA

- Low Lead Product Certification

NSF / ANSI / CAN 61: Q ≤ 1



NSF / ANSI / CAN 61-2022 , Drinking Water System Components - Health Effect

NSF / ANSI / CAN 372-22, Drinking Water System Components - Lead Content Reduction of Lead in Drinking Water Act

California Health and Safety Code 116875 S.3874, Reduction of Lead in Drinking Water Act

- **Title 20 Listed**, California Code of Regulations, Title 20, Sections 1601 through1608
- A1