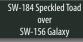

SW-184 Speckled Toad over SW-106 Alabaster SW-184 Speckled Toad over SW-109 Capri Blue

SW-184 Speckled Toad over SW-130 Copper Jade

SW-184 Speckled Toad over SW-156 Galaxy

SW-184 Speckled Toad over SW-169 Frosted Lemon