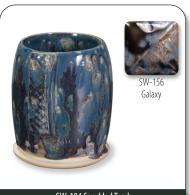

SW-184 Speckled Toad over SW-106 Alabaster SW-184 Speckled Toad over SW-109 Capri Blue

SW-184 Speckled Toad over SW-130 Copper Jade

SW-184 Speckled Toad over SW-156 Galaxy

SW-184 Speckled Toad over SW-169 Frosted Lemon