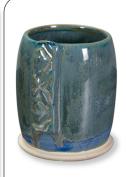

SW-184 Speckled Toad over SW-106 Alabaster SW-184 Speckled Toad over SW-109 Capri Blue

SW-184 Speckled Toad over SW-130 Copper Jade

SW-184 Speckled Toad over SW-156 Galaxy

SW-184 Speckled Toad over SW-169 Frosted Lemon