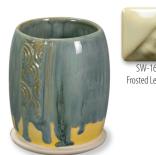

SW-184 Speckled Toad over SW-151 Olive Float

SW-184 Speckled Toad over SW-169 Frosted Lemon

Technique was achieved by brushing on two (2) layers of base glaze.

Then apply two (2) layers of top glaze (SW-184 Speckled Toad), letting glazes dry between coats.