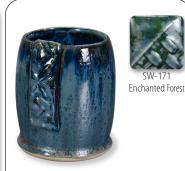

SW-184 Speckled Toad over <u>SW-171 E</u>nchanted Forest

Amber Quartz

SW-184 Speckled Toad over SW-173 Amber Quartz

SW-184 Speckled Toad over SW-251 Pink Opal