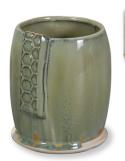

SW-184 Speckled Toad over SW-151 Olive Float

SW-184 Speckled Toad over SW-169 Frosted Lemon

Technique was achieved by brushing on two (2) layers of base glaze.

Then apply two (2) layers of top glaze (SW-184 Speckled Toad), letting glazes dry between coats.