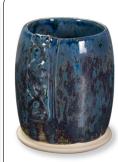

SW-184 Speckled Toad over SW-106 Alabaster SW-184 Speckled Toad over SW-109 Capri Blue

SW-184 Speckled Toad over SW-130 Copper Jade

SW-184 Speckled Toad over SW-156 Galaxy

SW-184 Speckled Toad over SW-169 Frosted Lemon