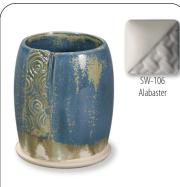

SW-184 Speckled Toad over SW-106 Alabaster SW-184 Speckled Toad over SW-109 Capri Blue

SW-184 Speckled Toad over SW-130 Copper Jade

SW-184 Speckled Toad over SW-156 Galaxy

SW-184 Speckled Toad over SW-169 Frosted Lemon