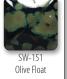

SW-184 Speckled Toad over SW-151 Olive Float

SW-184 Speckled Toad over SW-169 Frosted Lemon

Technique was achieved by brushing on two (2) layers of base glaze.

Then apply two (2) layers of top glaze (SW-184 Speckled Toad), letting glazes dry between coats.