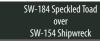

Technique was achieved by brushing on two (2) layers of base glaze.

Then apply two (2) layers of top glaze (SW-184 Speckled Toad), letting glazes dry between coats.

SW-184 Speckled Toad over SW-130 Copper Jade

SW-184 Speckled Toad over SW-151 Olive Float

SW-184 Speckled Toad over SW-169 Frosted Lemon

Technique was achieved by brushing on two (2) layers of base glaze.

Then apply two (2) layers of top glaze (SW-184 Speckled Toad), letting glazes dry between coats.