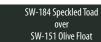

SW-184 Speckled Toad over SW-151 Olive Float

SW-184 Speckled Toad over SW-169 Frosted Lemon

Technique was achieved by brushing on two (2) layers of base glaze.

Then apply two (2) layers of top glaze (SW-184 Speckled Toad), letting glazes dry between coats.