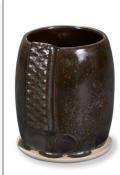

Technique was achieved by brushing on two (2) layers of base glaze.

Then apply two (2) layers of top glaze (SW-184 Speckled Toad), letting glazes dry between coats.

SW-184 Speckled Toad over SW-130 Copper Jade

SW-184 Speckled Toad over SW-151 Olive Float

SW-184 Speckled Toad over SW-169 Frosted Lemon

Technique was achieved by brushing on two (2) layers of base glaze.

Then apply two (2) layers of top glaze (SW-184 Speckled Toad), letting glazes dry between coats.

SW-184 Speckled Toad over SW-106 Alabaster SW-184 Speckled Toad over SW-109 Capri Blue

SW-184 Speckled Toad over SW-130 Copper Jade

SW-184 Speckled Toad over SW-156 Galaxy

SW-184 Speckled Toad over SW-169 Frosted Lemon