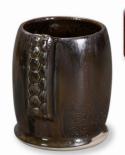

Technique was achieved by brushing on two (2) layers of base glaze.

Then apply two (2) layers of top glaze (SW-184 Speckled Toad), letting glazes dry between coats.

SW-184 Speckled Toad over SW-130 Copper Jade