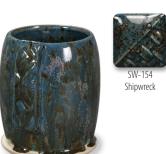

SW-184 Speckled Toad over SW-106 Alabaster SW-184 Speckled Toad over SW-109 Capri Blue

SW-184 Speckled Toad over SW-130 Copper Jade

SW-184 Speckled Toad over SW-156 Galaxy

SW-184 Speckled Toad over SW-169 Frosted Lemon