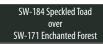

SW-184 Speckled Toad over <u>SW-171 E</u>nchanted Forest

Amber Quartz

SW-184 Speckled Toad over SW-173 Amber Quartz

SW-184 Speckled Toad over SW-251 Pink Opal