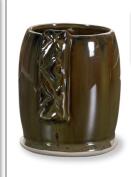

Technique was achieved by brushing on two (2) layers of base glaze.

Then apply two (2) layers of top glaze (SW-184 Speckled Toad), letting glazes dry between coats.

SW-184 Speckled Toad over SW-130 Copper Jade

SW-184 Speckled Toad over SW-151 Olive Float

SW-184 Speckled Toad over SW-169 Frosted Lemon

Technique was achieved by brushing on two (2) layers of base glaze.

Then apply two (2) layers of top glaze (SW-184 Speckled Toad), letting glazes dry between coats.

SW-184 Speckled Toad over SW-106 Alabaster SW-184 Speckled Toad over SW-109 Capri Blue

SW-184 Speckled Toad over SW-130 Copper Jade

SW-184 Speckled Toad over SW-156 Galaxy

SW-184 Speckled Toad over SW-169 Frosted Lemon