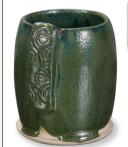

SW-184 Speckled Toad over SW-151 Olive Float

SW-184 Speckled Toad over SW-169 Frosted Lemon

Technique was achieved by brushing on two (2) layers of base glaze.

Then apply two (2) layers of top glaze (SW-184 Speckled Toad), letting glazes dry between coats.