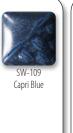

SW-184 Speckled Toad over SW-106 Alabaster SW-184 Speckled Toad over SW-109 Capri Blue

SW-184 Speckled Toad over SW-130 Copper Jade

SW-184 Speckled Toad over SW-156 Galaxy

SW-184 Speckled Toad over SW-169 Frosted Lemon