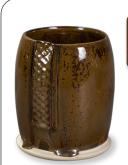

Technique was achieved by brushing on two (2) layers of base glaze.

Then apply two (2) layers of top glaze (SW-184 Speckled Toad), letting glazes dry between coats.

SW-184 Speckled Toad over SW-130 Copper Jade