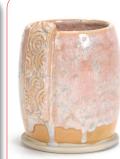

## Stoneware Combo

SW-168 Coral Sands

**CONE 10** 

**SW-168 CORAL SANDS** 

Technique was achieved by brushing on two (2) layers of (SW-168 Coral Sands). Then apply two (2) layers of top glazes, letting glazes dry between coats.

SW-168 Coral Sands under SW-111 Wrought Iron

SW-168 Coral Sands under SW-150 Celadon Bloom

SW-166 Norse Blue

SW-170 Blue Hydrangea

SW-171 Enchanted Forest

SW-168 Coral Sands under SW-156 Galaxy

SW-168 Coral Sands under SW-171 Enchanted Forest