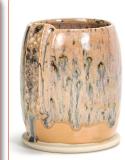

## Stoneware Combo

SW-168 Coral Sands

**CONE 10** 

**SW-168 CORAL SANDS** 

Technique was achieved by brushing on two (2) layers of (SW-168 Coral Sands). Then apply two (2) layers of top glazes, letting glazes dry between coats.

SW-168 Coral Sands under SW-111 Wrought Iron

SW-168 Coral Sands under SW-150 Celadon Bloom

SW-166 Norse Blue

SW-170 Blue Hydrangea

SW-171 Enchanted Forest

SW-168 Coral Sands under SW-156 Galaxy

SW-168 Coral Sands under SW-171 Enchanted Forest