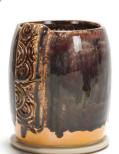

## Stoneware Combo

SW-168 Coral Sands

**CONE 10** 

**SW-168 CORAL SANDS** 

Technique was achieved by brushing on two (2) layers of (SW-168 Coral Sands). Then apply two (2) layers of top glazes, letting glazes dry between coats.

SW-168 Coral Sands under SW-111 Wrought Iron

SW-168 Coral Sands under SW-150 Celadon Bloom

SW-166 Norse Blue

SW-170 Blue Hydrangea

SW-171 Enchanted Forest

SW-168 Coral Sands under SW-156 Galaxy

SW-168 Coral Sands under SW-171 Enchanted Forest