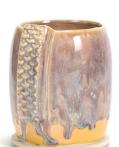

## Stoneware Combo

SW-168 Coral Sands

**CONE 6** 

**SW-168 CORAL SANDS** 

Technique was achieved by brushing on two (2) layers of (SW-168 Coral Sands). Then apply two (2) layers of top glazes, letting glazes dry between coats.

## Stoneware Combo

SW-168 Coral Sands

**CONE 10** 

**SW-168 CORAL SANDS** 

Technique was achieved by brushing on two (2) layers of (SW-168 Coral Sands). Then apply two (2) layers of top glazes, letting glazes dry between coats.