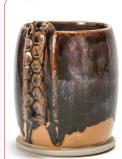

## Stoneware Combo

SW-168 Coral Sands

**CONE 6** 

**SW-168 CORAL SANDS** 

Technique was achieved by brushing on two (2) layers of (SW-168 Coral Sands). Then apply two (2) layers of top glazes, letting glazes dry between coats.

## Stoneware Combo

SW-168 Coral Sands

**CONE 10** 

**SW-168 CORAL SANDS** 

Technique was achieved by brushing on two (2) layers of (SW-168 Coral Sands). Then apply two (2) layers of top glazes, letting glazes dry between coats.