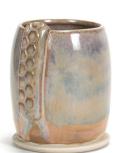

## Stoneware Combo

SW-168 Coral Sands

**CONE 6** 

**SW-168 CORAL SANDS** 

Technique was achieved by brushing on two (2) layers of (SW-168 Coral Sands). Then apply two (2) layers of top glazes, letting glazes dry between coats.

SW-168 Coral Sands under SW-111 Wrought Iron

SW-171 Enchanted Forest

SW-168 Coral Sands under SW-156 Galaxy

SW-168 Coral Sands under

SW-168 Coral Sands under SW-173 Amber Quartz