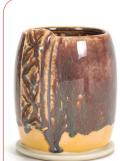

## Stoneware Combo



SW-168 Coral Sands

**CONE 6** 

**SW-168 CORAL SANDS** 

Technique was achieved by brushing on two (2) layers of (SW-168 Coral Sands). Then apply two (2) layers of top glazes, letting glazes dry between coats.

















SW-168 Coral Sands under SW-111 Wrought Iron





















SW-171 Enchanted Forest

SW-168 Coral Sands under SW-156 Galaxy





SW-168 Coral Sands under

















SW-168 Coral Sands under SW-173 Amber Quartz





















## Stoneware Combo



SW-168 Coral Sands

**CONE 10** 

**SW-168 CORAL SANDS** 

Technique was achieved by brushing on two (2) layers of (SW-168 Coral Sands). Then apply two (2) layers of top glazes, letting glazes dry between coats.

















SW-168 Coral Sands under SW-111 Wrought Iron





SW-168 Coral Sands under SW-150 Celadon Bloom







SW-166 Norse Blue



SW-170 Blue Hydrangea



SW-171 Enchanted Forest

SW-168 Coral Sands under SW-156 Galaxy





SW-168 Coral Sands under SW-171 Enchanted Forest







SW-176 Sandstone









Root Beer

SW-168 Coral Sands under SW-173 Amber Quartz