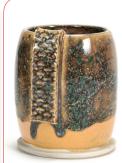

## Stoneware Combo

SW-168 Coral Sands

**CONE 10** 

**SW-168 CORAL SANDS** 

Technique was achieved by brushing on two (2) layers of (SW-168 Coral Sands). Then apply two (2) layers of top glazes, letting glazes dry between coats.

SW-168 Coral Sands under SW-111 Wrought Iron

SW-168 Coral Sands under SW-150 Celadon Bloom

SW-166 Norse Blue

SW-170 Blue Hydrangea

SW-171 Enchanted Forest

SW-168 Coral Sands under SW-156 Galaxy

SW-168 Coral Sands under SW-171 Enchanted Forest