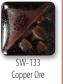

## Stoneware Combo



SW-168 Coral Sands

**CONE 6** 

**SW-168 CORAL SANDS** 

Technique was achieved by brushing on two (2) layers of (SW-168 Coral Sands). Then apply two (2) layers of top glazes, letting glazes dry between coats.

















SW-168 Coral Sands under SW-111 Wrought Iron





















SW-171 Enchanted Forest

SW-168 Coral Sands under SW-156 Galaxy





SW-168 Coral Sands under

















SW-168 Coral Sands under SW-173 Amber Quartz





















## Stoneware Combo



SW-168 Coral Sands

**CONE 10** 

**SW-168 CORAL SANDS** 

Technique was achieved by brushing on two (2) layers of (SW-168 Coral Sands). Then apply two (2) layers of top glazes, letting glazes dry between coats.

















SW-168 Coral Sands under SW-111 Wrought Iron





SW-168 Coral Sands under SW-150 Celadon Bloom







SW-166 Norse Blue



SW-170 Blue Hydrangea



SW-171 Enchanted Forest

SW-168 Coral Sands under SW-156 Galaxy





SW-168 Coral Sands under SW-171 Enchanted Forest







SW-176 Sandstone