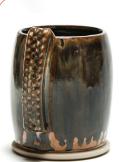

## Stoneware Combo

SW-168 Coral Sands

**CONE 10** 

**SW-168 CORAL SANDS** 

Technique was achieved by brushing on two (2) layers of (SW-168 Coral Sands). Then apply two (2) layers of top glazes, letting glazes dry between coats.

SW-168 Coral Sands under SW-111 Wrought Iron

SW-168 Coral Sands under SW-150 Celadon Bloom

SW-166 Norse Blue

SW-170 Blue Hydrangea

SW-171 Enchanted Forest

SW-168 Coral Sands under SW-156 Galaxy

SW-168 Coral Sands under SW-171 Enchanted Forest

SW-176 Sandstone

Root Beer

SW-168 Coral Sands under SW-173 Amber Quartz