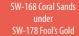

## Stoneware Combo

SW-168 Coral Sands

**CONE 10** 

**SW-168 CORAL SANDS** 

Technique was achieved by brushing on two (2) layers of (SW-168 Coral Sands). Then apply two (2) layers of top glazes, letting glazes dry between coats.

SW-168 Coral Sands under SW-111 Wrought Iron

SW-168 Coral Sands under SW-150 Celadon Bloom

SW-166 Norse Blue

SW-170 Blue Hydrangea

SW-171 Enchanted Forest

SW-168 Coral Sands under SW-156 Galaxy

SW-168 Coral Sands under SW-171 Enchanted Forest