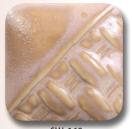

## Stoneware Combo

SW-168 Coral Sands

**CONE 10** 

**SW-168 CORAL SANDS** 

Technique was achieved by brushing on two (2) layers of (SW-168 Coral Sands). Then apply two (2) layers of top glazes, letting glazes dry between coats.

SW-168 Coral Sands under SW-111 Wrought Iron

SW-168 Coral Sands under SW-150 Celadon Bloom

SW-166 Norse Blue

SW-170 Blue Hydrangea

SW-171 Enchanted Forest

SW-168 Coral Sands under SW-156 Galaxy

SW-168 Coral Sands under SW-171 Enchanted Forest