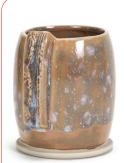

## Stoneware Combo

SW-168 Coral Sands

**CONE 10** 

**SW-168 CORAL SANDS** 

Technique was achieved by brushing on two (2) layers of (SW-168 Coral Sands). Then apply two (2) layers of top glazes, letting glazes dry between coats.

SW-168 Coral Sands under SW-111 Wrought Iron

SW-168 Coral Sands under SW-150 Celadon Bloom

SW-166 Norse Blue

SW-170 Blue Hydrangea

SW-171 Enchanted Forest

SW-168 Coral Sands under SW-156 Galaxy

SW-168 Coral Sands under SW-171 Enchanted Forest