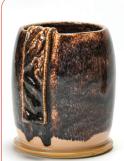

## Stoneware Combo



SW-168 Coral Sands

**CONE 6** 

**SW-168 CORAL SANDS** 

Technique was achieved by brushing on two (2) layers of (SW-168 Coral Sands). Then apply two (2) layers of top glazes, letting glazes dry between coats.

















SW-168 Coral Sands under SW-111 Wrought Iron





















SW-171 Enchanted Forest

SW-168 Coral Sands under SW-156 Galaxy





SW-168 Coral Sands under

















SW-168 Coral Sands under SW-173 Amber Quartz





















## Stoneware Combo



SW-168 Coral Sands

**CONE 10** 

**SW-168 CORAL SANDS** 

Technique was achieved by brushing on two (2) layers of (SW-168 Coral Sands). Then apply two (2) layers of top glazes, letting glazes dry between coats.

















SW-168 Coral Sands under SW-111 Wrought Iron





SW-168 Coral Sands under SW-150 Celadon Bloom







SW-166 Norse Blue



SW-170 Blue Hydrangea



SW-171 Enchanted Forest

SW-168 Coral Sands under SW-156 Galaxy





SW-168 Coral Sands under SW-171 Enchanted Forest







SW-176 Sandstone









Root Beer

SW-168 Coral Sands under SW-173 Amber Quartz