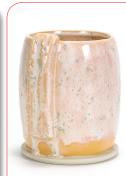

## Stoneware Combo

SW-168 Coral Sands

**CONE 6** 

**SW-168 CORAL SANDS** 

Technique was achieved by brushing on two (2) layers of (SW-168 Coral Sands). Then apply two (2) layers of top glazes, letting glazes dry between coats.

SW-168 Coral Sands under SW-111 Wrought Iron

SW-171 Enchanted Forest

SW-168 Coral Sands under SW-156 Galaxy

SW-168 Coral Sands under

SW-168 Coral Sands under SW-173 Amber Quartz

## Stoneware Combo

SW-168 Coral Sands

**CONE 10** 

**SW-168 CORAL SANDS** 

Technique was achieved by brushing on two (2) layers of (SW-168 Coral Sands). Then apply two (2) layers of top glazes, letting glazes dry between coats.

SW-168 Coral Sands under SW-111 Wrought Iron

SW-168 Coral Sands under SW-150 Celadon Bloom

SW-166 Norse Blue

SW-170 Blue Hydrangea

SW-171 Enchanted Forest

SW-168 Coral Sands under SW-156 Galaxy

SW-168 Coral Sands under SW-171 Enchanted Forest