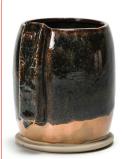

SW-168 Coral Sands under SW-111 Wrought Iron





















SW-171 Enchanted Forest

SW-168 Coral Sands under SW-156 Galaxy





SW-168 Coral Sands under

















SW-168 Coral Sands under SW-173 Amber Quartz





















## Stoneware Combo



SW-168 Coral Sands

**CONE 10** 

**SW-168 CORAL SANDS** 

Technique was achieved by brushing on two (2) layers of (SW-168 Coral Sands). Then apply two (2) layers of top glazes, letting glazes dry between coats.

















SW-168 Coral Sands under SW-111 Wrought Iron





SW-168 Coral Sands under SW-150 Celadon Bloom







SW-166 Norse Blue



SW-170 Blue Hydrangea



SW-171 Enchanted Forest

SW-168 Coral Sands under SW-156 Galaxy





SW-168 Coral Sands under SW-171 Enchanted Forest







SW-176 Sandstone









Root Beer

SW-168 Coral Sands under SW-173 Amber Quartz