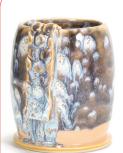

## Stoneware Combo

SW-168 Coral Sands

**CONE 6** 

**SW-168 CORAL SANDS** 

Technique was achieved by brushing on two (2) layers of (SW-168 Coral Sands). Then apply two (2) layers of top glazes, letting glazes dry between coats.

SW-168 Coral Sands under SW-111 Wrought Iron

SW-171 Enchanted Forest

SW-168 Coral Sands under SW-156 Galaxy

SW-168 Coral Sands under

SW-168 Coral Sands under SW-173 Amber Quartz