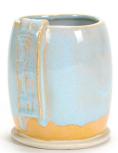

## Stoneware Combo

SW-168 Coral Sands

**CONE 10** 

**SW-168 CORAL SANDS** 

Technique was achieved by brushing on two (2) layers of (SW-168 Coral Sands). Then apply two (2) layers of top glazes, letting glazes dry between coats.

SW-168 Coral Sands under SW-111 Wrought Iron

SW-168 Coral Sands under SW-150 Celadon Bloom

SW-166 Norse Blue

SW-170 Blue Hydrangea

SW-171 Enchanted Forest

SW-168 Coral Sands under SW-156 Galaxy

SW-168 Coral Sands under SW-171 Enchanted Forest