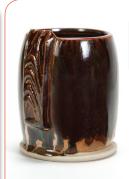

## Stoneware Combo

SW-168 Coral Sands

**CONE 6** 

**SW-168 CORAL SANDS** 

Technique was achieved by brushing on two (2) layers of (SW-168 Coral Sands). Then apply two (2) layers of top glazes, letting glazes dry between coats.

SW-168 Coral Sands under SW-111 Wrought Iron

SW-171 Enchanted Forest

SW-168 Coral Sands under SW-156 Galaxy

SW-168 Coral Sands under

SW-168 Coral Sands under SW-173 Amber Quartz

## Stoneware Combo

SW-168 Coral Sands

**CONE 10** 

**SW-168 CORAL SANDS** 

Technique was achieved by brushing on two (2) layers of (SW-168 Coral Sands). Then apply two (2) layers of top glazes, letting glazes dry between coats.

SW-168 Coral Sands under SW-111 Wrought Iron

SW-168 Coral Sands under SW-150 Celadon Bloom

SW-166 Norse Blue

SW-170 Blue Hydrangea

SW-171 Enchanted Forest

SW-168 Coral Sands under SW-156 Galaxy

SW-168 Coral Sands under SW-171 Enchanted Forest