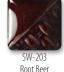

## Stoneware Combo



SW-168 Coral Sands

**CONE 6** 

**SW-168 CORAL SANDS** 

Technique was achieved by brushing on two (2) layers of (SW-168 Coral Sands). Then apply two (2) layers of top glazes, letting glazes dry between coats.

















SW-168 Coral Sands under SW-111 Wrought Iron





















SW-171 Enchanted Forest

SW-168 Coral Sands under SW-156 Galaxy





SW-168 Coral Sands under

















SW-168 Coral Sands under SW-173 Amber Quartz





















## Stoneware Combo



SW-168 Coral Sands

**CONE 10** 

**SW-168 CORAL SANDS** 

Technique was achieved by brushing on two (2) layers of (SW-168 Coral Sands). Then apply two (2) layers of top glazes, letting glazes dry between coats.

















SW-168 Coral Sands under SW-111 Wrought Iron





SW-168 Coral Sands under SW-150 Celadon Bloom







SW-166 Norse Blue



SW-170 Blue Hydrangea



SW-171 Enchanted Forest

SW-168 Coral Sands under SW-156 Galaxy





SW-168 Coral Sands under SW-171 Enchanted Forest







SW-176 Sandstone









Root Beer

SW-168 Coral Sands under SW-173 Amber Quartz