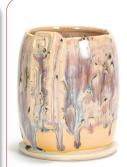

## Stoneware Combo

SW-168 Coral Sands

**CONE 6** 

**SW-168 CORAL SANDS** 

Technique was achieved by brushing on two (2) layers of (SW-168 Coral Sands). Then apply two (2) layers of top glazes, letting glazes dry between coats.

## Stoneware Combo

SW-168 Coral Sands

**CONE 10** 

**SW-168 CORAL SANDS** 

Technique was achieved by brushing on two (2) layers of (SW-168 Coral Sands). Then apply two (2) layers of top glazes, letting glazes dry between coats.