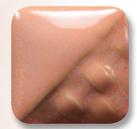

## Stoneware Combo

SW-168 Coral Sands

**CONE 6** 

**SW-168 CORAL SANDS** 

Technique was achieved by brushing on two (2) layers of (SW-168 Coral Sands). Then apply two (2) layers of top glazes, letting glazes dry between coats.

SW-168 Coral Sands under SW-111 Wrought Iron

SW-171 Enchanted Forest

SW-168 Coral Sands under SW-156 Galaxy

SW-168 Coral Sands under

SW-168 Coral Sands under SW-173 Amber Quartz