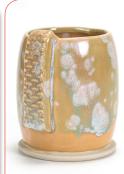

## Stoneware Combo

SW-168 Coral Sands

**CONE 6** 

**SW-168 CORAL SANDS** 

Technique was achieved by brushing on two (2) layers of (SW-168 Coral Sands). Then apply two (2) layers of top glazes, letting glazes dry between coats.

SW-168 Coral Sands under SW-111 Wrought Iron

SW-171 Enchanted Forest

SW-168 Coral Sands under SW-156 Galaxy

SW-168 Coral Sands under

SW-168 Coral Sands under SW-173 Amber Quartz

## Stoneware Combo

SW-168 Coral Sands

**CONE 10** 

**SW-168 CORAL SANDS** 

Technique was achieved by brushing on two (2) layers of (SW-168 Coral Sands). Then apply two (2) layers of top glazes, letting glazes dry between coats.

SW-168 Coral Sands under SW-111 Wrought Iron

SW-168 Coral Sands under SW-150 Celadon Bloom

SW-166 Norse Blue

SW-170 Blue Hydrangea

SW-171 Enchanted Forest

SW-168 Coral Sands under SW-156 Galaxy

SW-168 Coral Sands under SW-171 Enchanted Forest