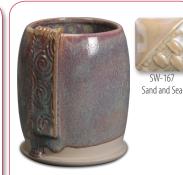

SW-177 Raspberry Mist over SW-167 Sand and Sea

SW-177 Raspberry Mist over SW-210 Emerald

Winterwood