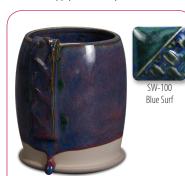

SW-177 Raspberry Mist over SW-100 Blue Surf

SW-177 Raspberry Mist over SW-101 Stoned Denim

SW-177 Raspberry Mist over SW-117 Honeycomb

Indigo Rain

SW-177 Raspberry Mist over SW-131 Birch

SW-177 Raspberry Mist over SW-144 Lava Rock

SW-177 Raspberry Mist over SW-100 Blue Surf

SW-177 Raspberry Mist over SW-101 Stoned Denim

SW-177 Raspberry Mist over SW-117 Honeycomb

SW-177 Raspberry Mist over SW-131 Birch

SW-177 Raspberry Mist over SW-144 Lava Rock