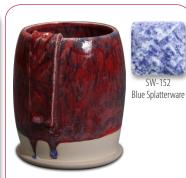

SW-177 Raspberry Mist over SW-148 Lime Shower

SW-177 Raspberry Mist over SW-152 Blue Splatterware

SW-177 Raspberry Mist over SW-153 Indigo Rain

SW-177 Raspberry Mist over SW-154 Shipwreck

SW-177 Raspberry Mist over SW-155 Winterwood