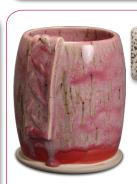

## Stoneware Combo



SW-177 Raspberry Mist

**CONE 6** 

**SW-177 RASPBERRY MIST** 

Technique was achieved by brushing on two (2) layers of base glaze.
Then apply two (2) layers of (SW-177 Raspberry Mist), letting glazes dry between coats.



SW-177 Raspberry Mist over SW-100 Blue Surf



SW-177 Raspberry Mist over SW-101 Stoned Denim



SW-177 Raspberry Mist over SW-117 Honeycomb



Indigo Rain

SW-177 Raspberry Mist over SW-131 Birch



SW-177 Raspberry Mist over SW-144 Lava Rock



SW-177 Raspberry Mist over SW-148 Lime Shower



SW-177 Raspberry Mist over SW-152 Blue Splatterware



SW-177 Raspberry Mist over SW-153 Indigo Rain



SW-177 Raspberry Mist over SW-154 Shipwreck



SW-177 Raspberry Mist over SW-155 Winterwood



SW-177 Raspberry Mist over SW-167 Sand and Sea



SW-177 Raspberry Mist over SW-210 Emerald











Winterwood







## Stoneware Combo



SW-177 Raspberry Mist

CONE 10

**SW-177 RASPBERRY MIST** 

Technique was achieved by brushing on two (2) layers of base glaze.

Then apply two (2) layers of (SW-177 Raspberry Mist), letting glazes dry between coats.



SW-177 Raspberry Mist over SW-100 Blue Surf



SW-177 Raspberry Mist over SW-101 Stoned Denim



SW-177 Raspberry Mist over SW-117 Honeycomb



SW-177 Raspberry Mist over SW-131 Birch



SW-177 Raspberry Mist over SW-144 Lava Rock



SW-177 Raspberry Mist over SW-148 Lime Shower



SW-177 Raspberry Mist over SW-152 Blue Splatterware



SW-177 Raspberry Mist over SW-153 Indigo Rain