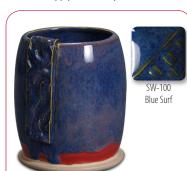

SW-177 Raspberry Mist over SW-100 Blue Surf

SW-177 Raspberry Mist over SW-101 Stoned Denim

SW-177 Raspberry Mist over SW-117 Honeycomb

Indigo Rain

SW-177 Raspberry Mist over SW-131 Birch

SW-177 Raspberry Mist over SW-144 Lava Rock

SW-177 Raspberry Mist over SW-100 Blue Surf

SW-177 Raspberry Mist over SW-101 Stoned Denim

SW-177 Raspberry Mist over SW-117 Honeycomb

SW-177 Raspberry Mist over SW-131 Birch

SW-177 Raspberry Mist over SW-144 Lava Rock