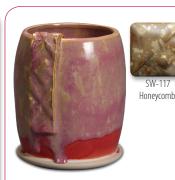

SW-177 Raspberry Mist over SW-100 Blue Surf

SW-177 Raspberry Mist over SW-101 Stoned Denim

SW-177 Raspberry Mist over SW-117 Honeycomb

Indigo Rain

SW-177 Raspberry Mist over SW-131 Birch

SW-177 Raspberry Mist over SW-144 Lava Rock

SW-177 Raspberry Mist over SW-100 Blue Surf

SW-177 Raspberry Mist over SW-101 Stoned Denim

SW-177 Raspberry Mist over SW-117 Honeycomb

SW-177 Raspberry Mist over SW-131 Birch

SW-177 Raspberry Mist over SW-144 Lava Rock