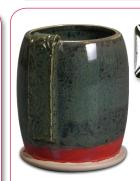

SW-177 Raspberry Mist over SW-100 Blue Surf

SW-177 Raspberry Mist over SW-101 Stoned Denim

SW-177 Raspberry Mist over SW-117 Honeycomb

Indigo Rain

SW-177 Raspberry Mist over SW-131 Birch

SW-177 Raspberry Mist over SW-144 Lava Rock

SW-177 Raspberry Mist over SW-100 Blue Surf

SW-177 Raspberry Mist over SW-101 Stoned Denim

SW-177 Raspberry Mist over SW-117 Honeycomb

SW-177 Raspberry Mist over SW-131 Birch

SW-177 Raspberry Mist over SW-144 Lava Rock