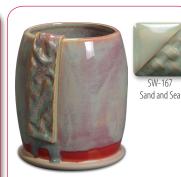

SW-177 Raspberry Mist over SW-167 Sand and Sea

SW-177 Raspberry Mist over SW-210 Emerald

Winterwood