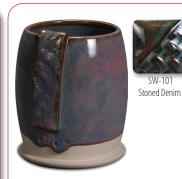

SW-177 Raspberry Mist over SW-100 Blue Surf

SW-177 Raspberry Mist over SW-101 Stoned Denim

SW-177 Raspberry Mist over SW-117 Honeycomb

Indigo Rain

SW-177 Raspberry Mist over SW-131 Birch

SW-177 Raspberry Mist over SW-144 Lava Rock

SW-177 Raspberry Mist over SW-100 Blue Surf

SW-177 Raspberry Mist over SW-101 Stoned Denim

SW-177 Raspberry Mist over SW-117 Honeycomb

SW-177 Raspberry Mist over SW-131 Birch

SW-177 Raspberry Mist over SW-144 Lava Rock