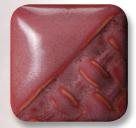

## Stoneware Combo

SW-177 Raspberry Mist

**CONE 6** 

**SW-177 RASPBERRY MIST** 

Technique was achieved by brushing on two (2) layers of base glaze.
Then apply two (2) layers of (SW-177 Raspberry Mist), letting glazes dry between coats.

SW-177 Raspberry Mist over SW-100 Blue Surf

SW-177 Raspberry Mist over SW-101 Stoned Denim

SW-177 Raspberry Mist over SW-117 Honeycomb

Indigo Rain

SW-177 Raspberry Mist over SW-131 Birch

SW-177 Raspberry Mist over SW-144 Lava Rock