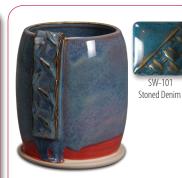

SW-177 Raspberry Mist over SW-100 Blue Surf

SW-177 Raspberry Mist over SW-101 Stoned Denim

SW-177 Raspberry Mist over SW-117 Honeycomb

Indigo Rain

SW-177 Raspberry Mist over SW-131 Birch

SW-177 Raspberry Mist over SW-144 Lava Rock

SW-177 Raspberry Mist over SW-100 Blue Surf

SW-177 Raspberry Mist over SW-101 Stoned Denim

SW-177 Raspberry Mist over SW-117 Honeycomb

SW-177 Raspberry Mist over SW-131 Birch

SW-177 Raspberry Mist over SW-144 Lava Rock