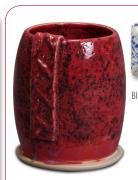

## Stoneware Combo



SW-177 Raspberry Mist

**CONE 6** 

**SW-177 RASPBERRY MIST** 

Technique was achieved by brushing on two (2) layers of base glaze.
Then apply two (2) layers of (SW-177 Raspberry Mist), letting glazes dry between coats.



SW-177 Raspberry Mist over SW-100 Blue Surf



SW-177 Raspberry Mist over SW-101 Stoned Denim



SW-177 Raspberry Mist over SW-117 Honeycomb



Indigo Rain

SW-177 Raspberry Mist over SW-131 Birch



SW-177 Raspberry Mist over SW-144 Lava Rock



SW-177 Raspberry Mist over SW-148 Lime Shower



SW-177 Raspberry Mist over SW-152 Blue Splatterware



SW-177 Raspberry Mist over SW-153 Indigo Rain



SW-177 Raspberry Mist over SW-154 Shipwreck



SW-177 Raspberry Mist over SW-155 Winterwood



SW-177 Raspberry Mist over SW-167 Sand and Sea



SW-177 Raspberry Mist over SW-210 Emerald











Winterwood







## Stoneware Combo



SW-177 Raspberry Mist

CONE 10

**SW-177 RASPBERRY MIST** 

Technique was achieved by brushing on two (2) layers of base glaze.

Then apply two (2) layers of (SW-177 Raspberry Mist), letting glazes dry between coats.



SW-177 Raspberry Mist over SW-100 Blue Surf



SW-177 Raspberry Mist over SW-101 Stoned Denim



SW-177 Raspberry Mist over SW-117 Honeycomb



SW-177 Raspberry Mist over SW-131 Birch



SW-177 Raspberry Mist over SW-144 Lava Rock



SW