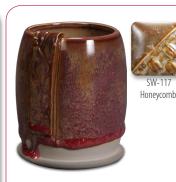

SW-177 Raspberry Mist over SW-100 Blue Surf

SW-177 Raspberry Mist over SW-101 Stoned Denim

SW-177 Raspberry Mist over SW-117 Honeycomb

Indigo Rain

SW-177 Raspberry Mist over SW-131 Birch

SW-177 Raspberry Mist over SW-144 Lava Rock

SW-177 Raspberry Mist over SW-100 Blue Surf

SW-177 Raspberry Mist over SW-101 Stoned Denim

SW-177 Raspberry Mist over SW-117 Honeycomb

SW-177 Raspberry Mist over SW-131 Birch

SW-177 Raspberry Mist over SW-144 Lava Rock