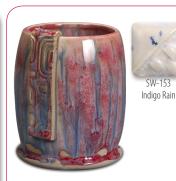

SW-177 Raspberry Mist over SW-148 Lime Shower

SW-177 Raspberry Mist over SW-152 Blue Splatterware

SW-177 Raspberry Mist over SW-153 Indigo Rain

SW-177 Raspberry Mist over SW-154 Shipwreck

SW-177 Raspberry Mist over SW-155 Winterwood