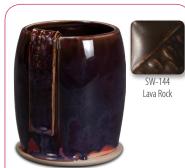

SW-177 Raspberry Mist over SW-100 Blue Surf

SW-177 Raspberry Mist over SW-101 Stoned Denim

SW-177 Raspberry Mist over SW-117 Honeycomb

Indigo Rain

SW-177 Raspberry Mist over SW-131 Birch

SW-177 Raspberry Mist over SW-144 Lava Rock

SW-177 Raspberry Mist over SW-100 Blue Surf

SW-177 Raspberry Mist over SW-101 Stoned Denim

SW-177 Raspberry Mist over SW-117 Honeycomb

SW-177 Raspberry Mist over SW-131 Birch

SW-177 Raspberry Mist over SW-144 Lava Rock