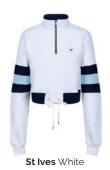

# Exeter Fleeve Quarter Zip

Level up your everyday wardrobe this winter with a brand new super soft fleece, you may just need both colours! Featuring our signature colour block details with functional side pockets and elasticated side toggles so you can create your preferred fit. The Sussex will forever be your go-to cosy wardrobe essential for comfy, casual style.

#### **Exeter Fleece Quarter Zip**

Navy/Olive XXS-XL **£59.95** 