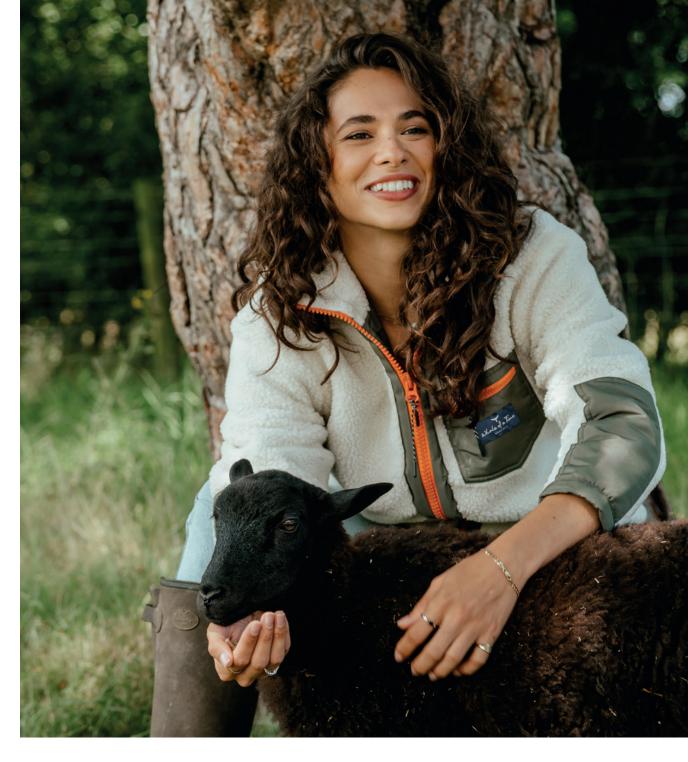

### Highland Sherpa Dacket

Head to the hills for a fresh autumn walk in our new Highland Sherpa Fleece Jacket this autumn winter.

Designed to keep out the cold and look effortlessly stylish doing it. Our dreamy colour palette for this design includes a cream Sherpa fleece shell with contrasting olive green and highlighting bright orange zips. We've also chosen a thick olive green inner lining for extra warmth and to create a contrasting collar and detailing on the cuffs.

Cream/Olive/Orange XS-XL **£89.95** 

FREE DELIVERY ON ORDERS OVER £60 | FREE RETURNS