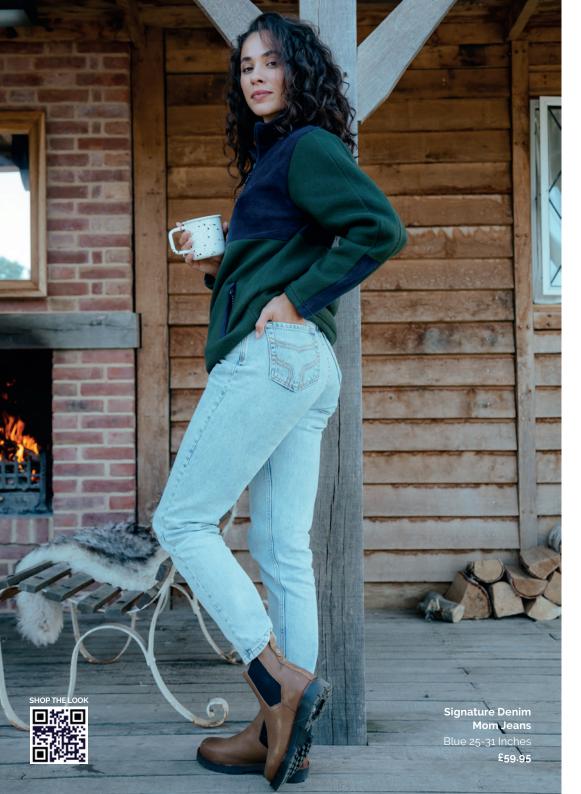

Navy/Grey/Light Blue XXS-XL **£54.95** 

**Signature Denim Mom Jeans** Blue 25-31 Inches **£59.95** 

Highland Sherpa Jacket Cream/Olive/Orange XS-XL £89.95

**Cambridge Quarter Zip Sweatshirt** Grey XXS-XL **£59.95** 

#### **Signature Denim Mom Jeans**

Blue 25-31 Inches £59.95

**Stonewashed Cap** 

### Signature Denim Mom Jeans

Shorts for the summer, and jeans for the winter...we've got your year-round style sorted from head to toe. Like our much loved shorts, we've gone for a relaxed mom fit jean to complement all of your favourite Whale Of A Time sweatshirts and quarter zips. Our Signature jeans come in a vintage light blue wash with our whale tail logo embroidered onto the back pockets.