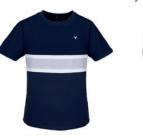

# Exeter Fleeve Quarter Zip

Level up your everyday wardrobe this winter with a brand new super soft fleece, you may just need both colours! Featuring our signature colour block details with functional side pockets and elasticated side toggles so you can create your preferred fit. The Sussex will forever be your go-to cosy wardrobe essential for comfy, casual style.

#### **Exeter Fleece Quarter Zip**

Navy/Olive XXS-XL **£59.95** 