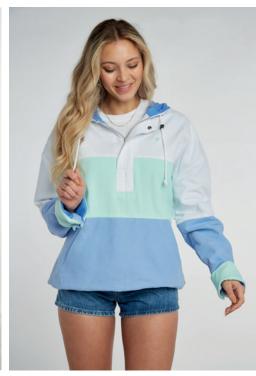

esigned to provide timeless style and all round winter practicality that will keep you warm from head to toe. The design features a luxury faux fur trim hood, branded hardware, elastic drawstring waist for a flattering fit, side vents with zips for full range of movement, two functional side pockets and an inside pocket. We've chosen a charcoal colour for the body with subtle colour contrasting tape along the zips to ensure this is a goes-with-everything piece you'll be living in this winter.









### Unisex Quarter Zips

XXS-XL **£59.95** 



Norfolk Navy



























Suffolk Blue

Suffolk Navy

## Cropped Quarter Zips XXS-XL £59.95







Saltern Blue













Weybourne Unisex Fleece White | Navy XXS-XL £59.95

**Basics Unisex** Fleece Grey XXS-XL £59.95

















### Unisex Sweatshirts XXS-XL £62.95













Baleen Blue

Southwold Green

Southwold Navy







Sowerby Navy

**Arnoux** Navy

Arnoux Green

Matching Sweatshirts and Dogger Sets



Cambridge Quarter Zip Grey XXS-XL £59.95



Basics Unisex Joggers
Navy XS-XL £49.95





#### Unisex Deck Shirts

XXS-XL **£69.95** 









Padstow Blue

Padstow White

**Newquay** Pink









Dartmouth Blue

Torbay Blue/Pink

Torbay Red/Navy

### Women's Cropped Deck Shirts

XXS-XL £69.95







**Hurley** Navy

**Hurley** Blue

Whitecliff White/Pink

Women's Rugby Shirts

XS-XL **£59.95** 











Holme Green



Holme Blue

Men's Rugby Shirts

S-XL **£59.95** 











Women's Tees & Tops XS-XL



Porthcurno Navy £39.95



Morston Pink £32.95



**Brancaster** White £32.95









Morston