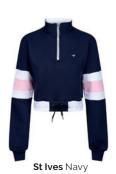

# Exeter Fleeve Quarter Zip

Level up your everyday wardrobe this winter with a brand new super soft fleece, you may just need both colours! Featuring our signature colour block details with functional side pockets and elasticated side toggles so you can create your preferred fit. The Sussex will forever be your go-to cosy wardrobe essential for comfy, casual style.

#### **Exeter Fleece Quarter Zip**

Navy/Olive XXS-XL **£59.95** 