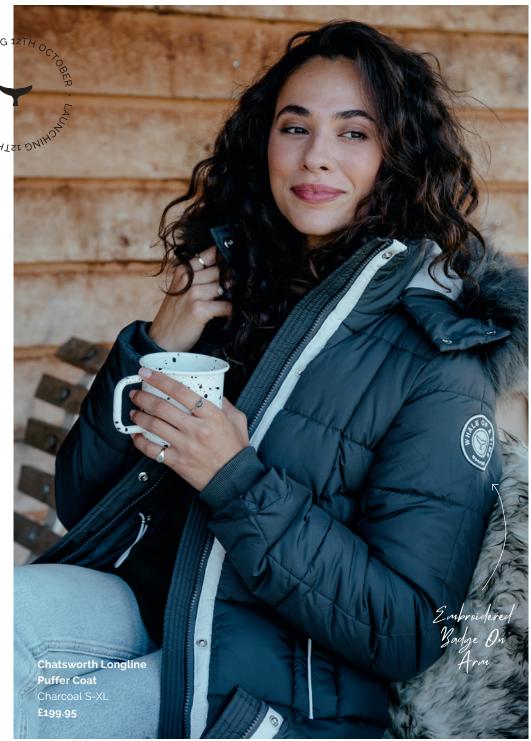

**Chatsworth Longline Puffer Coat**Charcoal S-XL **£199.95** 

NEW

#### Chatsworth Longline Puffer Coat

Your new ultimate winter essential. Our Chatsworth Longline Puffer Coat has been designed to provide timeless style and all round winter practicality that will keep you warm from head to toe. The design features a luxury faux fur trim hood, branded hardware, elastic drawstring waist for a flattering fit, side vents with zips for full range of movement, two functional side pockets and an inside pocket. We've chosen a charcoal colour for the body with subtle colour contrasting tape along the zips to ensure this is a goes-with-everything piece you'll be living in this winter.