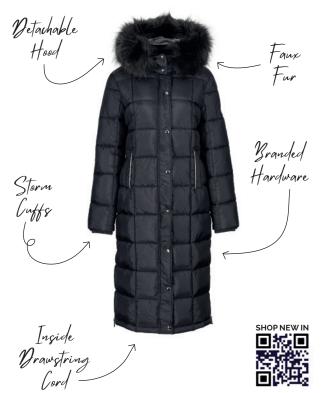

#### Chatsworth Longline Puffer Coat

Your new ultimate winter essential. Our Chatsworth Longline Puffer Coat has been designed to provide timeless style and all round winter practicality that will keep you warm from head to toe. The design features a luxury faux fur trim hood, branded hardware, elastic drawstring waist for a flattering fit, side vents with zips for full range of movement, two functional side pockets and an inside pocket. We've chosen a charcoal colour for the body with subtle colour contrasting tape along the zips to ensure this is a goes-with-everything piece you'll be living in this winter.