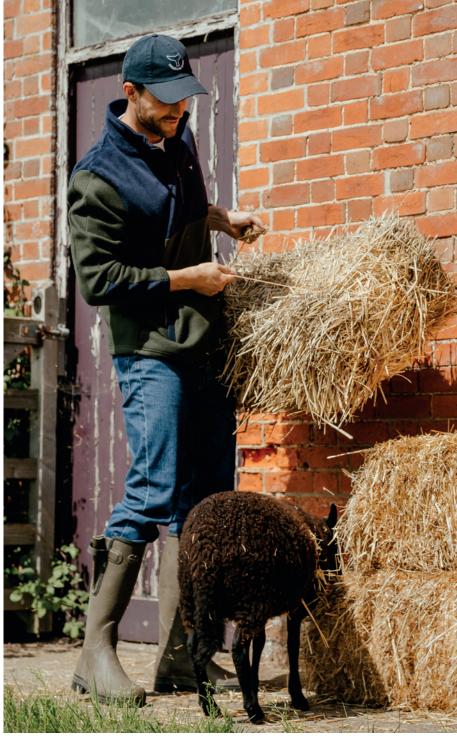

### Signature Denim Mom Jeans

Shorts for the summer, and jeans for the winter...we've got your year-round style sorted from head to toe. Like our much loved shorts, we've gone for a relaxed mom fit jean to complement all of your favourite Whale Of A Time sweatshirts and quarter zips. Our Signature jeans come in a vintage light blue wash with our whale tail logo embroidered onto the back pockets.