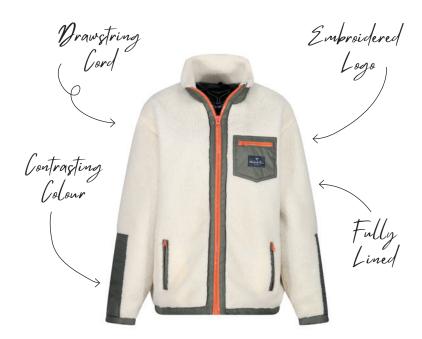

### Highland Sherpa Dacket

Head to the hills for a fresh autumn walk in our new Highland Sherpa Fleece Jacket this autumn winter.

Designed to keep out the cold and look effortlessly stylish doing it. Our dreamy colour palette for this design includes a cream Sherpa fleece shell with contrasting olive green and highlighting bright orange zips. We've also chosen a thick olive green inner lining for extra warmth and to create a contrasting collar and detailing on the cuffs.

Cream/Olive/Orange XS-XL **£89.95** 

FREE DELIVERY ON ORDERS OVER £60 | FREE RETURNS