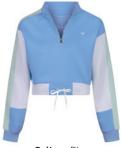

# Exeter Fleeve Quarter Zip

Level up your everyday wardrobe this winter with a brand new super soft fleece, you may just need both colours! Featuring our signature colour block details with functional side pockets and elasticated side toggles so you can create your preferred fit. The Sussex will forever be your go-to cosy wardrobe essential for comfy, casual style.

#### **Exeter Fleece Quarter Zip**

Navy/Olive XXS-XL **£59.95** 