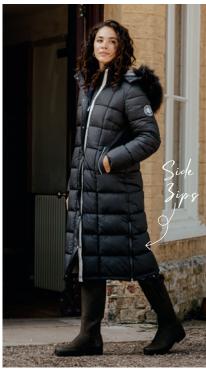

#### Chatsworth Longline Puffer Coat

Your new ultimate winter essential. Our Chatsworth Longline Puffer Coat has been designed to provide timeless style and all round winter practicality that will keep you warm from head to toe. The design features a luxury faux fur trim hood, branded hardware, elastic drawstring waist for a flattering fit, side vents with zips for full range of movement, two functional side pockets and an inside pocket. We've chosen a charcoal colour for the body with subtle colour contrasting tape along the zips to ensure this is a goes-with-everything piece you'll be living in this winter.