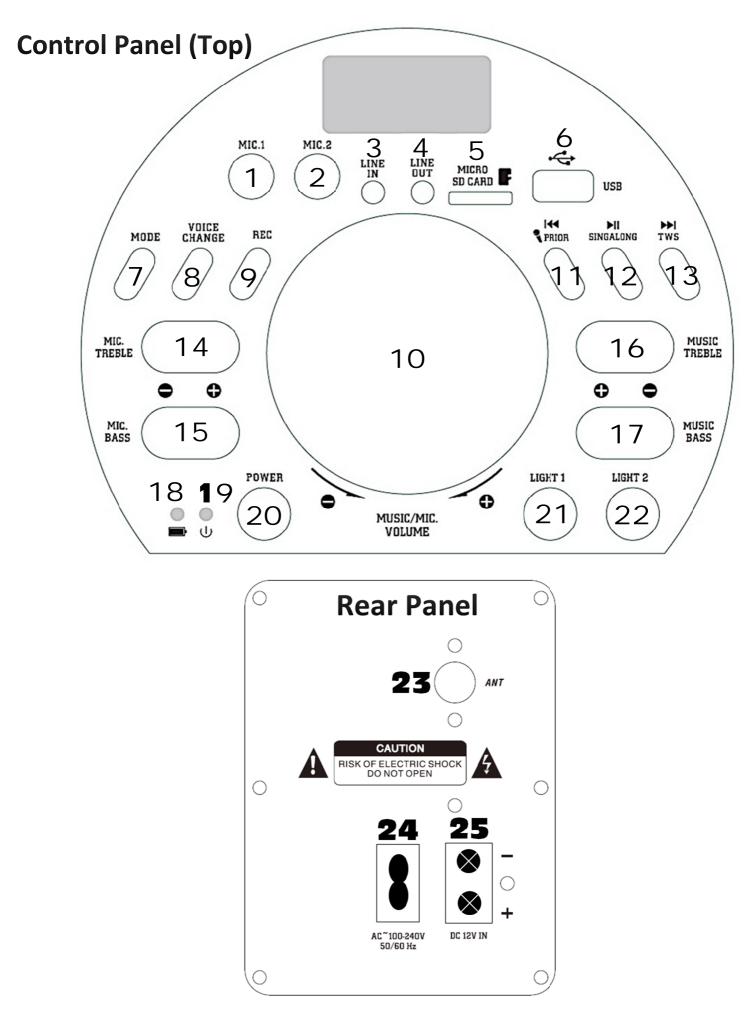

## **MAIN CONTROLS & FUNCTIONS**

# **MAIN CONTROLS & FUNCTIONS continued...**

- 1. Microphone Input 1
- 2. Microphone Input 2
- 3. Line Input (for connecting external devices such as Laptops, MP3 Players etc)
- 4. Line Output (for connecting to external extra speakers, PA systems etc)
- 5. Micro SD / TF Card Input (for playing / recording media)
- 6. USB Input (for playing / recording media)
- 7. Mode Selector (Line Input / Bluetooth / FM Radio / USB)
- 8. Voice Change (Long Press to turn on ECHO) (Short press to add voice change effects, GIRL / BABY / MONSTER / MAN / NORMAL)
- 9. Record (record vocal to USB/TF Card)
- 10. Music / Microphone Volume Dial (Press Down to switch between Mic/Music)
- 11. Previous Track / Mic Prioirty (Short press to go to previous track, Long Press to turn on Mic Priority, Music Volume is reduced when Microphone is used)
- 12. Play / Pause / Singalong Mode (Short press to play / pause, Long Press to turn on Singalong mode, will attempt to remove vocals from music for singalong)
- 13. Next Track / TWS (Short press to go to next track, Long Press to connect a pair of PULSAR speakers together
- 14. Microphone Treble
- 15. Microphone Bass
- 16. Music Treble
- 17. Music Bass
- 18. Battery Indicator (Blue Light = Full Battery, Red Light = Charging)
- 19. Power Indicator (Blue Light = Unit On, Red Light=Low Battery, please charge)
- 20. Power (Long Press to Power On / Off)
- 21. Lights 1 Front (Long Press to Power On / Off, Short Press to change routine)
- 22. Lights 2 Side (Long Press to Power On / Off)
- 23. FM Radio Antenna Socket
- 24. Mains Power Input (Insert Figure 8 Power Cable Here)
- 25. External 12V battery input (Charge device using external 12V battery, connect the positive pole (+) to the red terminal and the negative (-) to the black terminal)