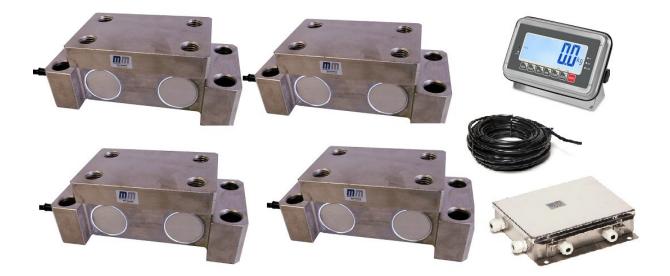

## **MBWK** Mother Bin Weighing Kit

This Mother Bin Weighing kit is suitable for farming equipment such as mother bins , making weighing of grains , seeds etc easy. The kit has four 10t capacity double ended shear beam load cells .

## Kit contains the following:

- 1 \* MI102SS Digital Weight Indicator (St Steel)
- 4 \* MT412 10t Double ended Shear beam Load cells
- 1 \*Water-tight Stainless Steel Junction Box
- 1 \* 5 meter cable (to connect from Jn box to indicator) 1\* Indicator Manual