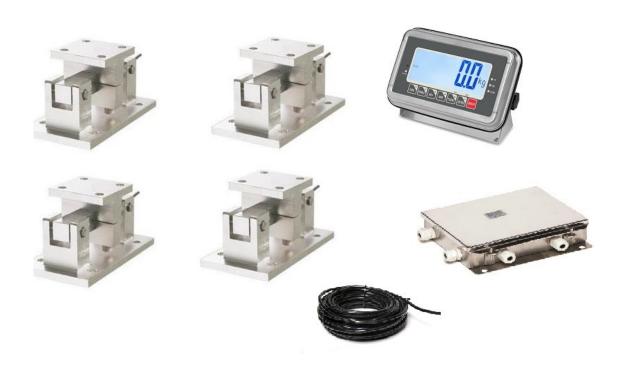

## **GSWK** Grain Silo Weighing Kit

This Silo weighing kit is suitable for silos/hoppers/ tanks up to 75t capacity. The kit has four double ended shear beam load cells with mount, providing uplift protection without sacrificing accuracy. Load cells are sealed to IP67 protection and both indicator & junction box are IP66 rated.

## Kit contains the following:

- 1 \* MI102SS Digital Weight Indicator (St Steel)
- 4 \* MT404 Double ended Shear beam Load cells
- 1 \*Water-tight Stainless Steel Junction Box
- 1 \* 5 meter cable (to connect from Jn box to indicator)
- 1\* Indicator Manual