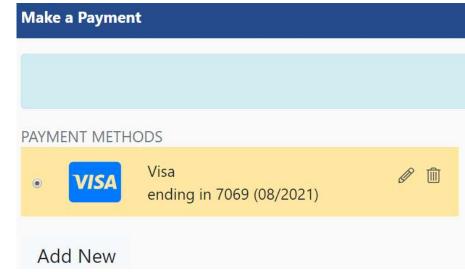

6

5. Setup a Payment Profile – Either credit card or e-Check

6. Click PAY NOW (You can sign up for Auto-PAY here.)

| Subtotal:                                                               | \$0.01   |
|-------------------------------------------------------------------------|----------|
| Total:                                                                  | \$0.0*   |
| Save time and avoid late fees!                                          |          |
| Sign me up for AutoPay                                                  |          |
| Sign me up for AutoPay<br>Future invoices will be paid automatically on | due date |