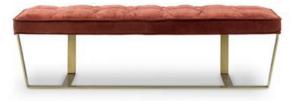

# DESIRE BENCH

#### Desire Bench -

Structure: Quilted seat with high quality leathers or fabrics available in different categories. Base: In metal , satin brass finish. \* This item can be customized upon request

## Desire Bench By Giorgio Balestri and Andrea Pinori