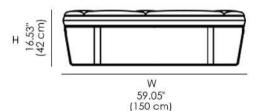

SIRE BENCH

#### Desire Bench -

Structure: Quilted seat with high quality leathers or fabrics available in different categories. Base: In metal , satin brass finish. \* This item can be customized upon request

### Design Giorgio Balestri and Andrea Pinori

#### Base Finish - Metal

**FINISHES** 



#### **Upholstery Finish**

#### Fabric Finish

- Cat.Classic Apuana
- Cat.Classic Tirreno
- Cat.Classic Abetone
- Cat.Elegant Sambuca
- Cat.Elegant Costa
- Cat.Avangarde Pieve
- Cat.Avangarde Incisa C
- Cat.Avangarde Maremma

#### Materials

- Metal
- Fabric
- Leather
- Polyurethane Foam

#### Leather Finish

- Cat.Premium Cuoio
- Cat.Premium Prestige
- Cat.Top Kashmir
- Cat.Top Nabuk
- Cat.Superior Grasse
- Cat.Superior Plume
- Cat.Extra Luxury Tuscany

#### Available Dimensions: L x D x H





## Desire Bench By Giorgio Balestri and Andrea Pinori