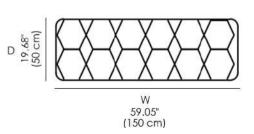

RE BENCH

#### Desire Bench -

Structure: Quilted seat with high quality leathers or fabrics available in different categories. Base: In metal , satin brass finish. \* This item can be customized upon request

### Design Giorgio Balestri and Andrea Pinori

#### Base Finish - Metal

**FINISHES** 



#### **Upholstery Finish**

#### Fabric Finish

- Cat.Classic Apuana
- Cat.Classic Tirreno
- Cat.Classic Abetone
- Cat.Elegant Sambuca
- Cat.Elegant Costa
- Cat.Avangarde Pieve
- Cat.Avangarde Incisa C
- Cat.Avangarde Maremma

#### Materials

- Metal
- Fabric
- Leather
- Polyurethane Foam

#### Leather Finish

- Cat.Premium Cuoio
- Cat.Premium Prestige
- Cat.Top Kashmir
- Cat.Top Nabuk
- Cat.Superior Grasse
- Cat.Superior Plume
- Cat.Extra Luxury Tuscany

#### Available Dimensions: L x D x H





## Desire Bench By Giorgio Balestri and Andrea Pinori