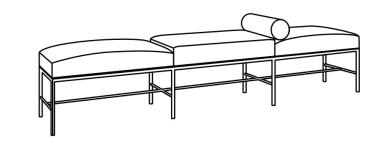

### Structure

**Brushed Stainless Steel** 

The Paesaggio Bench is a timeless piece that has a place in any room. The seat and bolster cushion are made from polyurethane foam with a leather or synthetic leather finish. The structure is brushed stainless steel.

#### Model D9PA240

Width: 70.86" (180 cm) Depth: 23.62" (60 cm) Height: 18.89" (48 cm)

Model D9PA240 Width: 94.48" (240 cm) Depth: 17.71" (45 cm) Height: 18.89" (48 cm)

Paesaggio Bench by Giampaolo Babetto