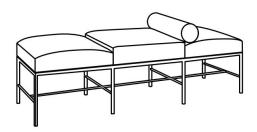

### Structure

**Brushed Stainless Steel** 

The Paesaggio Bench is a timeless piece that has a place in any room. The seat and bolster cushion are made from polyurethane foam with a leather or synthetic leather finish. The structure is brushed stainless steel.

#### Model D9PA240

Width: 70.86" (180 cm) Depth: 23.62" (60 cm) Height: 18.89" (48 cm)

Model D9PA240 Width: 94.48" (240 cm) Depth: 17.71" (45 cm) Height: 18.89" (48 cm)

Paesaggio Bench by Giampaolo Babetto