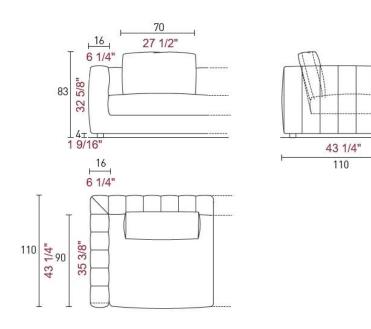

## **Pianca Tobias Sectional**

Tobias is a modular sofa with a simple, comforting shape and subtle detailing for an added glamorous touch.

Armrests, backrests and poufs all have co-ordinating vertical stitching. This unusual detail creates elegant glints of light on the surfaces, revealing a distinctive, sophisticated design feature. The various modules – side, corner, central, pouf and chaise longue – let you create a custom arrangement that will look fabulous wherever it goes. The fabric version sofa covering, custom picked from Pianca's textile collections, is completely removable.