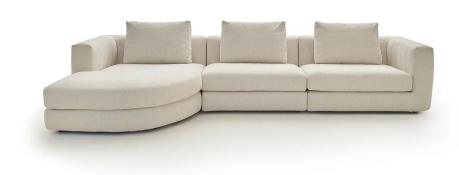

## **Pianca Tobias Sectional**

Tobias is a modular sofa with a simple, comforting shape and subtle detailing for an added glamorous touch.

Armrests, backrests and poufs all have co-ordinating vertical stitching. This unusual detail creates elegant glints of light on the surfaces, revealing a distinctive, sophisticated design feature. The various modules – side, corner, central, pouf and chaise longue – let you create a custom arrangement that will look fabulous wherever it goes. The fabric version sofa covering, custom picked from Pianca's textile collections, is completely removable.