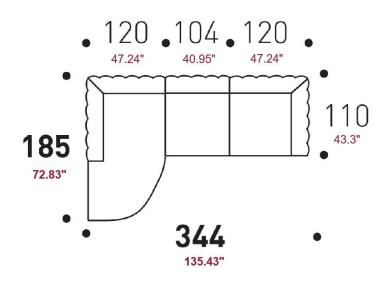

## **Pianca Tobias Sectional**

Tobias is a modular sofa with a simple, comforting shape and subtle detailing for an added glamorous touch.

Armrests, backrests and poufs all have co-ordinating vertical stitching. This unusual detail creates elegant glints of light on the surfaces, revealing a distinctive, sophisticated design feature. The various modules – side, corner, central, pouf and chaise longue – let you create a custom arrangement that will look fabulous wherever it goes. The fabric version sofa covering, custom picked from Pianca's textile collections, is completely removable.