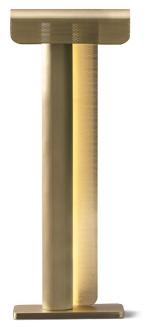

#### Description

Floor lamp Florence represents the embrace of two metal leaves that bend both on themselves and one onto the other, creating an extremely refined and harmonious shape. The light comes out from small holes arranged on the surface making this element one of the protagonists of a living area.

#### Dimensions

58 W x 20 D x 150 H cm (FLORENCE.3300)

Floor lamp

HESSENTIA CORNELIO CAPPELLINI

Floor lamp

#### FLORENCE.3300

Table lamp