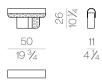

#### **Technical data**

**Light source** Strip led

Recommended sources 140 Led MTL, 9.6W MTL, 3000K

Dimmer Dimmable (only for 220/240 V)

Floor lamp