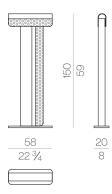

#### Dimensions

58 W x 20 D x 150 H cm (FLORENCE.3300)

Floor lamp

HESSENTIA CORNELIO CAPPELLINI

Floor lamp