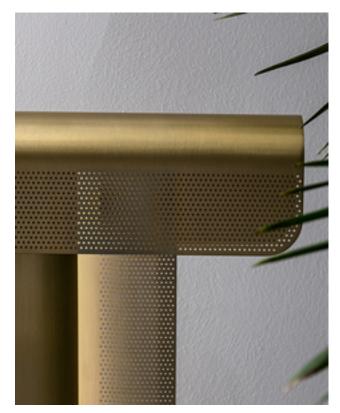

#### Description

Floor lamp Florence represents the embrace of two metal leaves that bend both on themselves and one onto the other, creating an extremely refined and harmonious shape. The light comes out from small holes arranged on the surface making this element one of the protagonists of a living area.

#### Metal structure