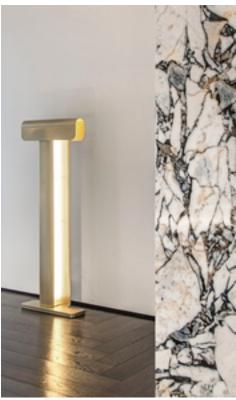

#### Description

Floor lamp Florence represents the embrace of two metal leaves that bend both on themselves and one onto the other, creating an extremely refined and harmonious shape. The light comes out from small holes arranged on the surface making this element one of the protagonists of a living area.