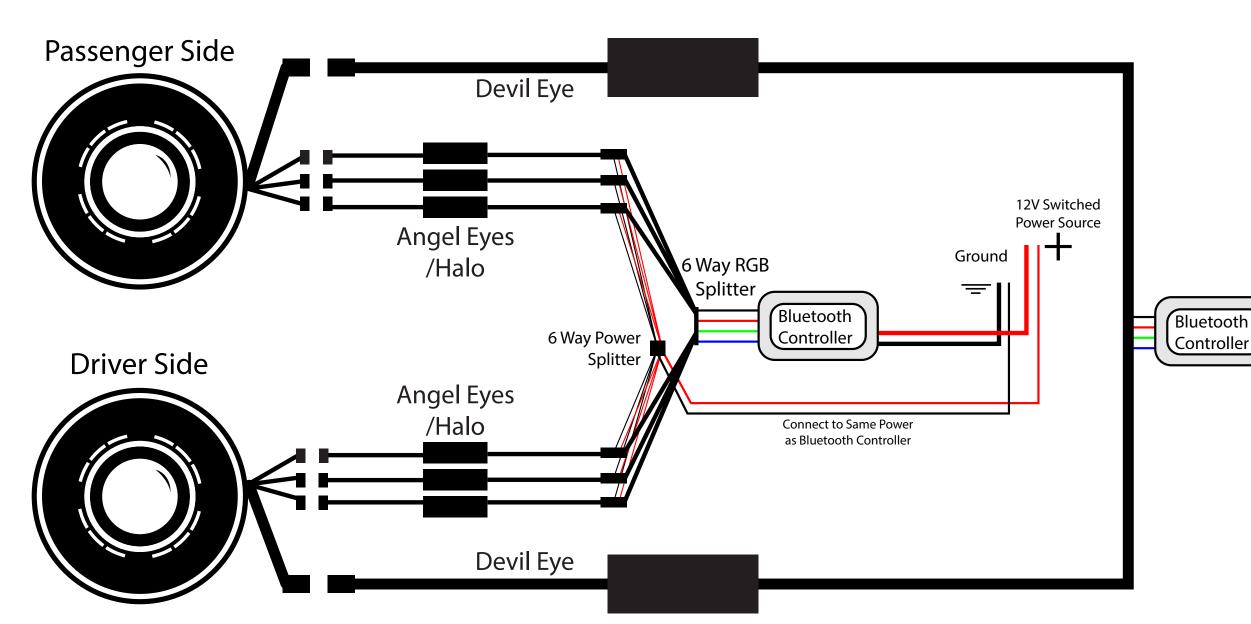

### **Angel Eyes / Halos**

Each LED driver must be attached to

possible damage.

the matching labeled connector to avoid

#### **Devil Eye Use**

Devil Eye must be OFF when headlights are in use. Running the Devil Eye at the same time as the HID bulb may result in premature failure to the LED on the Devil

### **Bluetooth App**

To download the smart phone app, search for these apps.

Apple App Store: Magic LED Light V2

Google Play Store: Magic Light BLE

Pair with the controller directly in the app. Do not pair in the phone settings. Pair within 60 seconds of powering on the controller.

12V Switched

**Power Source** 

Ground