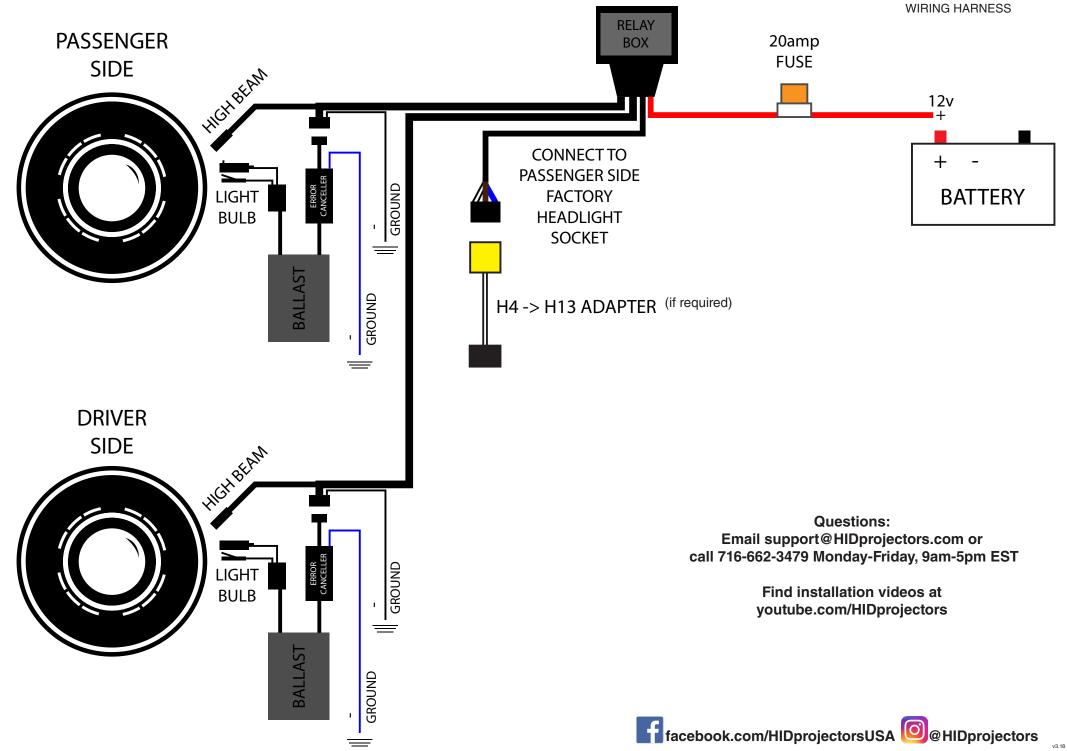

## **INCLUDED IN KIT**

- x2 Headlights
- x2 Ballasts
- x1 Wiring Harness
- x1 Packet Connector Protector
- x1 H4 to H13 Adapter (if required)

# **AIMING YOUR HEADLIGHTS**

- Our HIDprojectors headlights are designed with an internal cuttoff shield that will not blind oncoming traffic. In order for this feature to work, you will need to aim your headlights properly.
- Park your vehicle approximately 20-30 feet from a wall and turn on your headlights.
- You will see the cutoff line immediately. Using the diagram rotate your headlights accordingly.