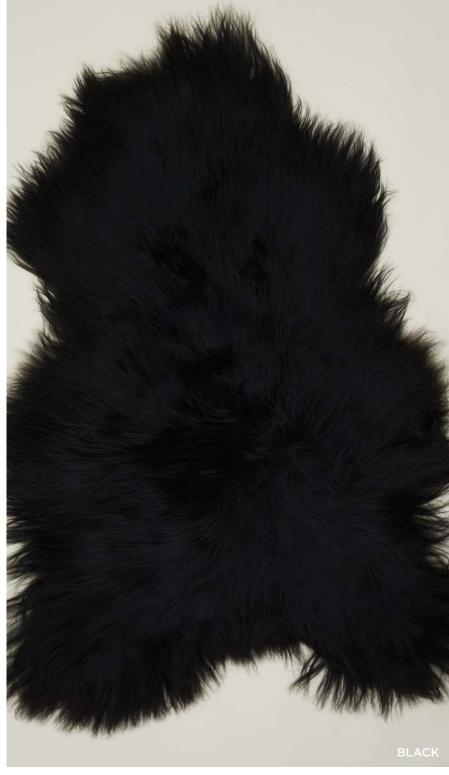

## ICELANDIC SHEEPKINS 100% ICELANDIC SHEEP HIDE MADE IN POLAND

\$220.00/W36"xL48"

SIMPLE WATERING CAN
100% PLATED STEEL
MADE IN INDIA \$95.00/W14.25"(w/ handle)xD6"xH7.25"

MADE IN VIETNAM

SIMPLE LINEN ZIPPER POUCH
100% LINEN + WAXED COTTON LINING
MADE IN INDIA