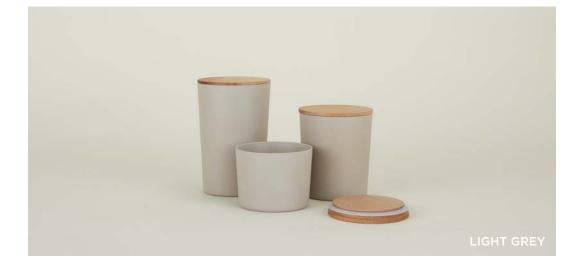

ESSENTIAL STORAGE CONTAINERS

100% BAMBOO + RESIN + BEECH
MADE IN CHINA Set of 3 \$48.00/D7"xH5"/D5.5"xH4.5"/D3.5"xH4.5"

MADE IN PORTUGAL

**LARGE**- \$45.00/D4.5"xH10" **MEDIUM**- \$40.00/D4.5"xH8" **SMALL**- \$35.00/D4.5"xH6" **EXTRA SMALL**- \$25.00/D3.5"xH4" **MINI**- \$20.00/D2.5"xH3"