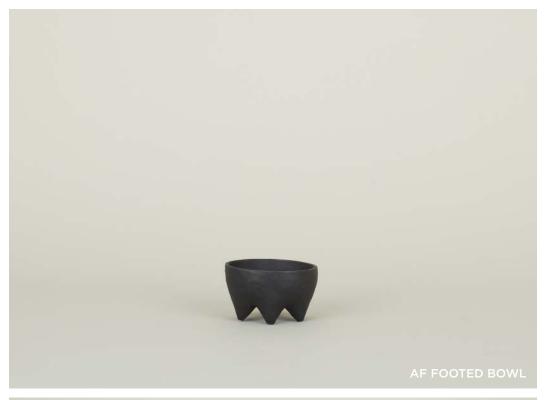

## SIMPLE CHEESE KNIVES 100% PLATED STEEL MADE IN INDIA

Set of 3 \$38.00/L7"xW2"

SIMPLE + FOOTED CAST IRON BOWLS
100% CAST IRON

ALYSON FOX FOOTED BOWL- \$40.00/D5"xH3" SIMPLE CAST IRON BOWLS SET OF **5**- \$90.00/D5"xH2.5"