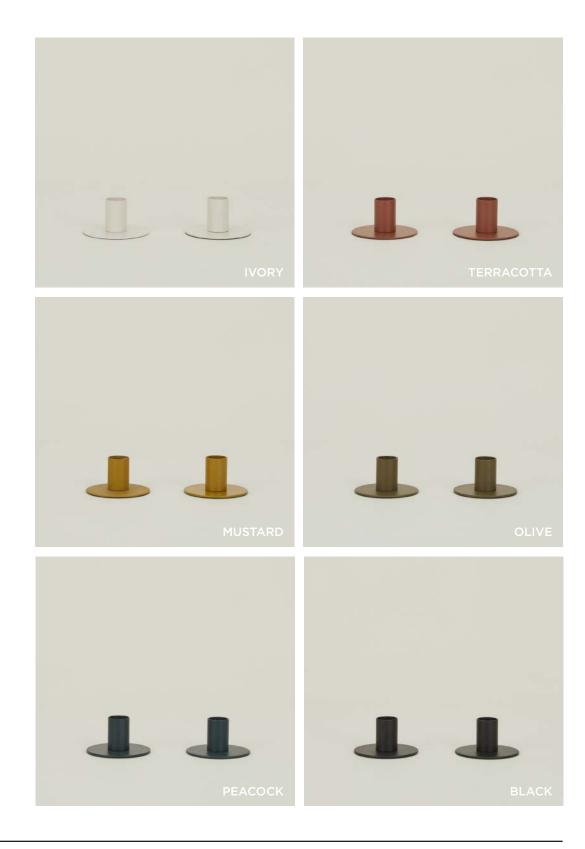

### **ESSENTIAL METAL CANDLE HOLDERS**

100% STEEL (powder coated or plated brass)
MADE IN INDIA
Set of 2 \$28.00(colors)/\$38.00(brass)/D3"xH1.5"

LARGE SIMPLE CANDLE HOLDER - \$65.00 (oak, maple) \$55.00 (black + brass)/D4"xH9" SMALL SIMPLE CANDLE HOLDER - \$55.00 (oak, maple) \$45.00 (black + brass)/ D3.5"xH5.5"