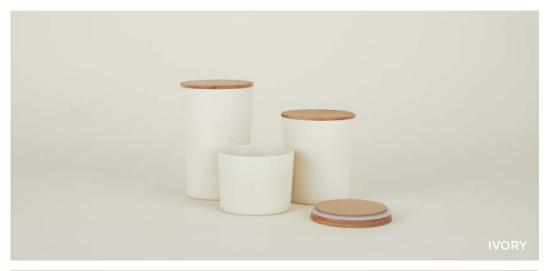

ESSENTIAL STORAGE CONTAINERS

100% BAMBOO + RESIN + BEECH
MADE IN CHINA Set of 3 \$48.00/D7"xH5"/D5.5"xH4.5"/D3.5"xH4.5"

MADE IN PORTUGAL

**LARGE**- \$45.00/D4.5"xH10" **MEDIUM**- \$40.00/D4.5"xH8" **SMALL**- \$35.00/D4.5"xH6" **EXTRA SMALL**- \$25.00/D3.5"xH4" **MINI**- \$20.00/D2.5"xH3"