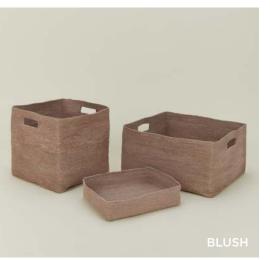

# ESSENTIAL WOVEN HAMPER 100% SEAGRASS MADE IN INDIA \$100.00/D17"xH22"

MADE IN TANZANIA

 WOVEN BOWL \$25.00/D7"xH4"
 WOVEN TRAY \$35.00/L13"xW9"xH3"
 WOVEN TALL BASKET \$100.00/D16"xH15"