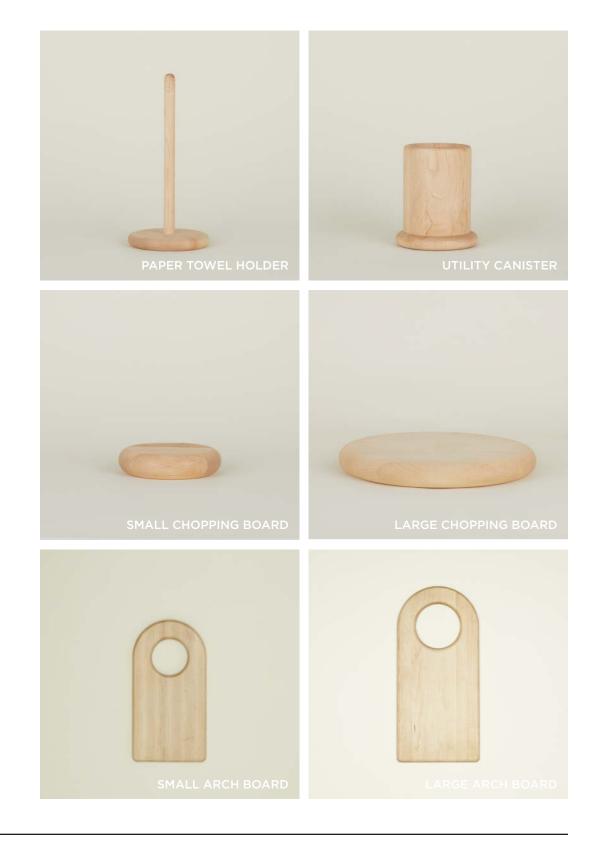

SIMPLE WOOD COLLECTION
100% MAPLE

MADE IN PORTUGAL

PAPER TOWEL HOLDER- \$65.00/D6.5"xH14" UTILITY CANISTER- \$135.00/D6.5"xH7.5" SMALL CHOPPING BOARD- \$65.00/D8"xH1.75" LARGE CHOPPING BOARD- \$200.00/D16"xH1.25" SMALL ARCH BOARD- \$85.00/D8"xL15" LARGE ARCH BOARD- \$135.00/W10"xL21"