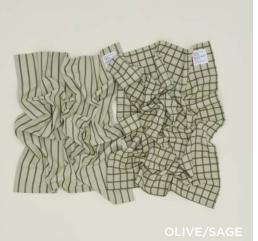

# ESSENTIAL YARN DYED DISH TOWELS 100% COTTON MADE IN INDIA

Set of 2 \$32.00/W21.5"xL29"