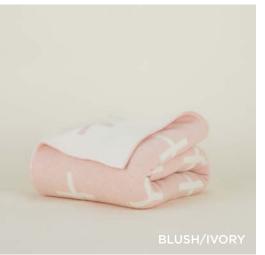

# SIMPLE OVERSIZE KNIT THROW 80% WOOL + 20% POLYAMIDE MADE IN PORTUGAL \$298.00/W65"xL95"

CROSS KNIT THROW 80% WOOL + 20% POLYAMIDE MADE IN PORTUGAL \$198.00/W50"xL70"