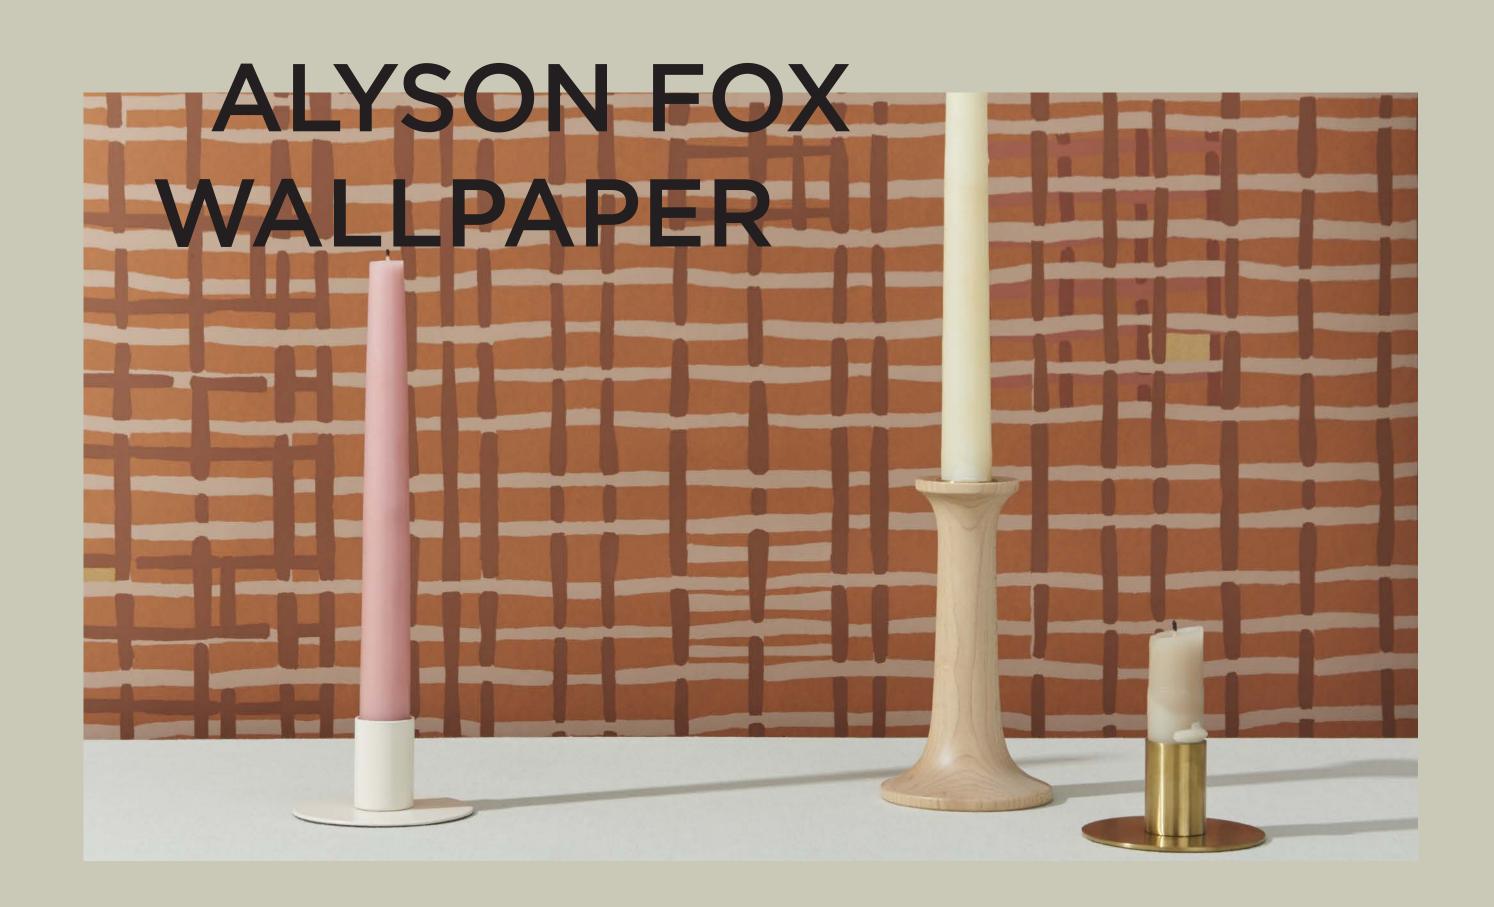

## **ALYSON FOX WALLPAPER: WEAVE**

REPEAT: 25.25"
MATERIAL: Nonwoven Substrate
PRINTING: Screen Printed
MADE IN USA
\$175.00/W27"xL27'