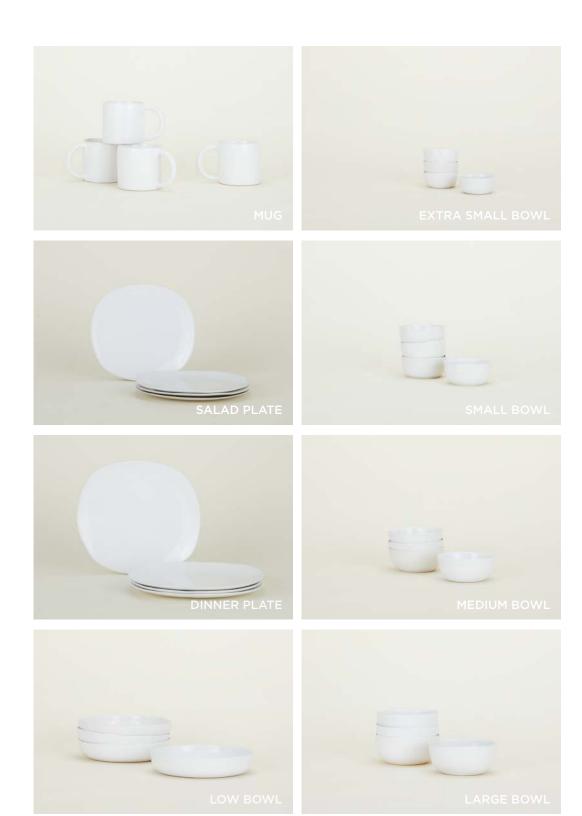

## ESSENTIAL COCKTAIL NAPKINS 100% COTTON MADE IN INDIA

Set of 4 \$18.00/W10"xL10"

**ESSENTIAL DINNERWARE** 

100% STONEWARE MADE IN CHINA

ESSENTIAL DINNER PLATE- Set of 4 \$48.00/D10.5"xH.25" ESSENTIAL SIDE PLATE- Set of 4 \$40.00/D8.5"xH.25" ESSENTIAL MUG- Set of 4 \$40.00/D3.5"(4" w/ handle)xH3.5" ESSENTIAL LARGE BOWL- Set of 4 \$40.00/D6" xH3" ESSENTIAL LOW BOWL- Set of 4 \$56.00/D9"xH2"