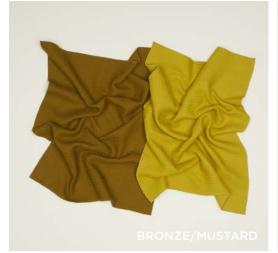

# ESSENTIAL YARN DYED DISH TOWELS 100% COTTON MADE IN INDIA

Set of 2 \$32.00/W21.5"xL29"