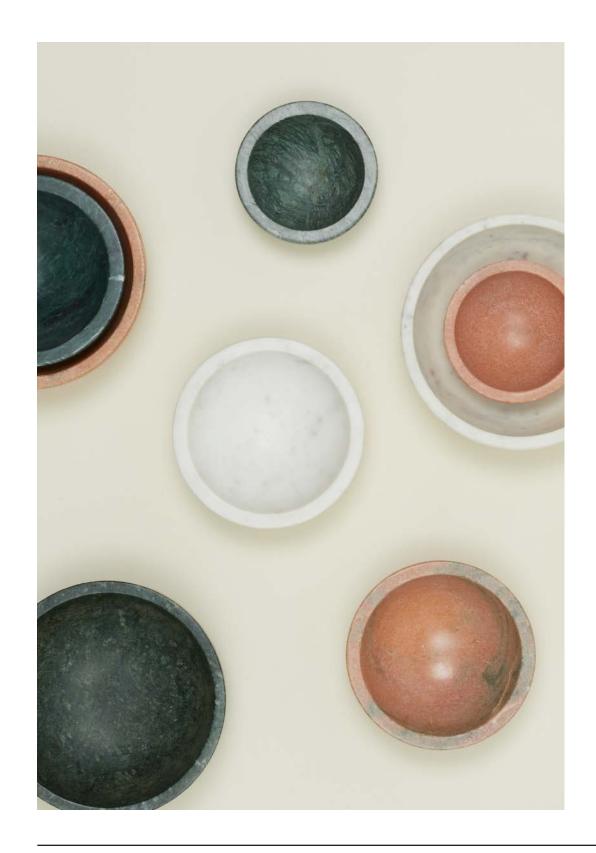

**AURORA LARGE PILL**- \$135.00/D5"xH12.5" **AURORA SMALL PILL**- \$85.00/D4"xH11.5" **AURORA SLIM DROP**- \$58.00/D3"xH9"

SIMPLE MARBLE BOWLS
100% MARBLE
MADE IN INDIA

**SMALL BOWL**- \$60.00(white)/\$65.00(pink+green)/D5"xH2" **MEDIUM BOWL**- \$95.00(white)/\$100.00(pink+green)/D6.5"xH2.5" **LARGE BOWL**- \$120.00(white)/\$130. 00(pink+green)/D8"xH3"