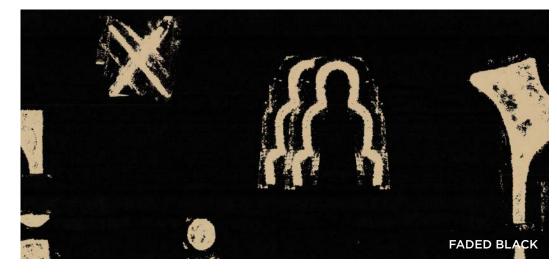

ALYSON FOX WALLPAPER: RUBBINGS
REPEAT: 36"
MATERIAL: Nonwoven Substrate
PRINTING: Screen Printed
MADE IN USA
\$150.0004/27" J 27" \$150.00/W27"xL27"