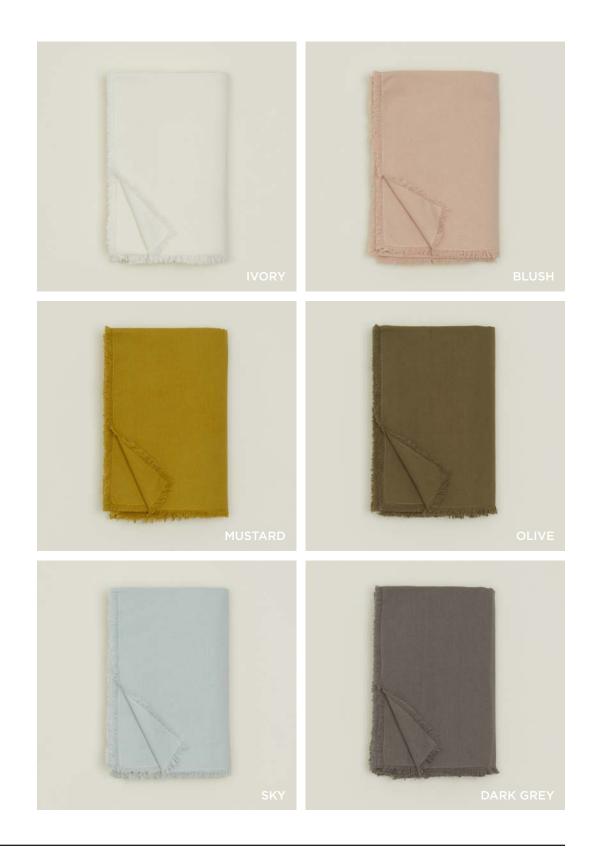

# ESSENTIAL STRIPED TABLECLOTH 100% COTTON MADE IN INDIA

\$118.00/W60"xL90"

## ESSENTIAL COTTON TABLECLOTH 100% COTTON MADE IN INDIA

\$98.00/W60"xL90"

ESSENTIAL CERAMIC VASE
100% STONEWARE
MADE IN CHINA
LARGE \$40.00/D4.5"xH8"
SMALL \$30.00/D3.5"xH6.5"