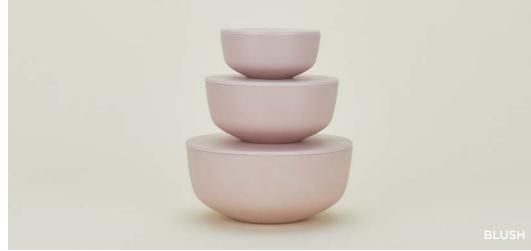

ESSENTIAL MIXING BOWLS
100% BAMBOO + RESIN
MADE IN CHINA Set of 3 \$58.00/D11.25"x5.5X"/D9.75"xH5"/D8.25"xH4.25"

ESSENTIAL LIDDED BOWLS
100% BAMBOO + RESIN
MADE IN CHINA Set of 3 \$58.00/D10"xH4.5"/D8"xH3.5"/D6"xH3"