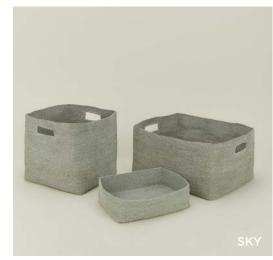

# ESSENTIAL WOVEN HAMPER 100% SEAGRASS MADE IN INDIA \$100.00/D17"xH22"

MADE IN TANZANIA

 WOVEN BOWL \$25.00/D7"xH4"
 WOVEN TRAY \$35.00/L13"xW9"xH3"
 WOVEN TALL BASKET \$100.00/D16"xH15"