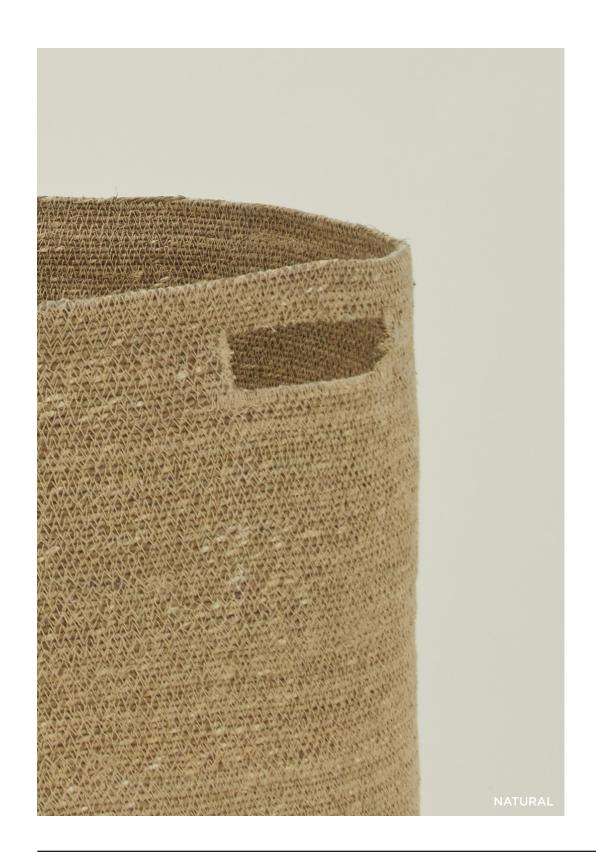

# ESSENTIAL WOVEN HAMPER 100% SEAGRASS MADE IN INDIA \$100.00/D17"xH22"

MADE IN TANZANIA

 WOVEN BOWL \$25.00/D7"xH4"
 WOVEN TRAY \$35.00/L13"xW9"xH3"
 WOVEN TALL BASKET \$100.00/D16"xH15"