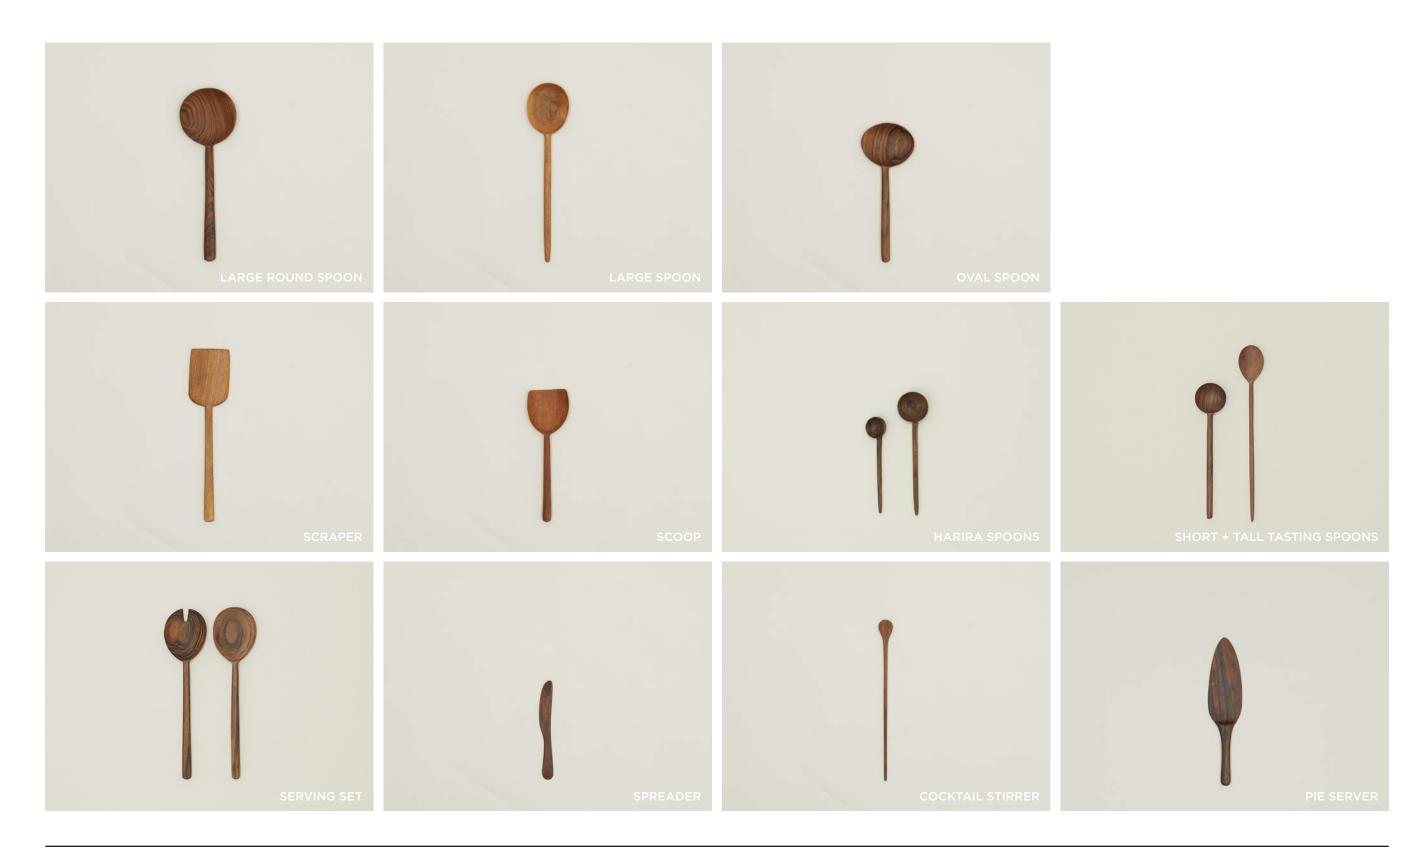

## HAND CARVED WALNUT COLLECTION

100% WALNUT MADE IN MOROCCO LARGE ROUND- \$36.00/W4"xH12" LARGE- \$36.00/W3"xH12" OVAL- \$34.00/W4"xH10" SCRAPER- \$34.00/W3.5"xH12.5" SCOOP- \$34.00/W3"xH12" HARIRAS- \$26.00/\$18.00/W2.25/1.5"xH8.25/6.5" SHORT TASTING- \$26.00/W3.5"xH9.5" TALL TASTING- \$26.00/W2"xH11.5" SERVING SET- \$70.00/W3.5"xH13.5" SPREADER- \$18.00/W.5"xH7" COCKTAIL STIRRER- \$18.00/W1"xH11.5" PIE SERVER- \$48.00/W2"xH8"