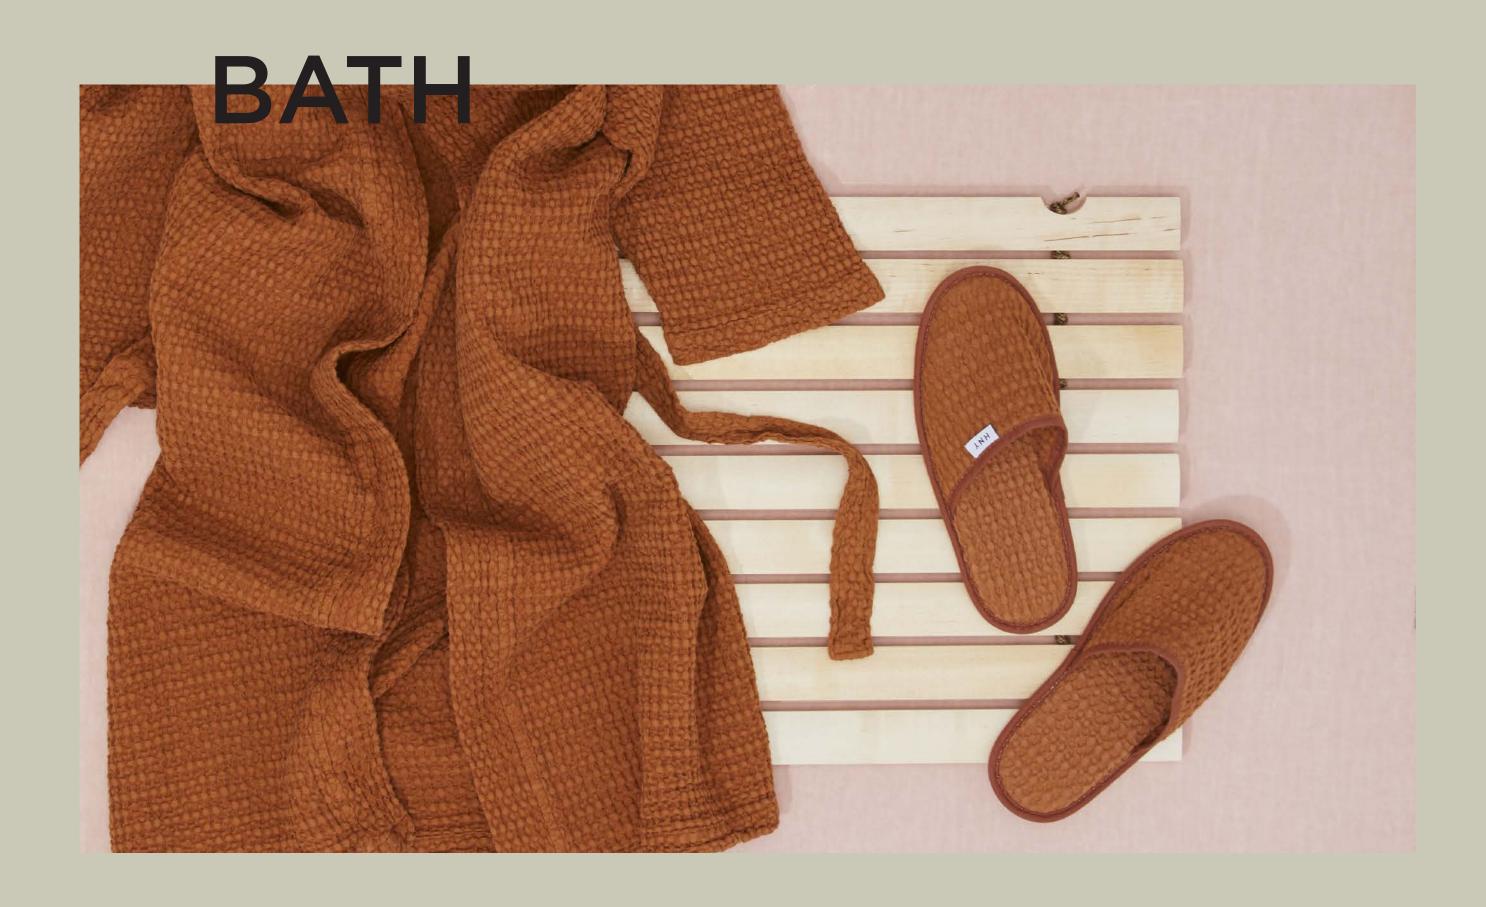

### SIMPLE WAFFLE BATHROBES

100% COTTON
MADE IN PORTUGAL
\$128.00
AVAILABLE IN SIZES LARGE (CHEST 24"/BODY LENGTH 45"/ARM LENGTH 22.5") + SMALL (CHEST 21"/BODY LENGTH 40"/ARM LENGTH 21.25")

SIMPLE WAFFLE SLIPPERS
100% COTTON + FOAM SOLE
MADE IN PORTUGAL \$28.00 AVAILABLE IN SIZES LARGE, MEDIUM + SMALL

SIMPLE WAFFLE TOWELS + SHOWER CURTAINS

100% COTTON MADE IN PORTUGAL

SIMPLE WAFFLE BATH SHEET- \$95.00/W44"xL77" SIMPLE WAFFLE BATH TOW-**EL**- \$65.00/W32"xL55" **SIMPLE WAFFLE HAND TOWEL**-\$35.00/W19"xL39" **SIM-**PLE WAFFLE WASHCLOTH- \$10.00/W12"xL12" SIMPLE WAFFLE SHOWER CURTAIN-\$150.00/W69"xL69"