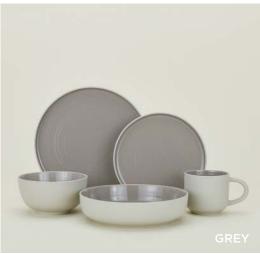

MADE IN CHINA

STRATA DINNERWARE

100% STONEWARE MADE IN PORTUGAL **STRATA MUG**- \$20.00/D4"xH4" STRATA SALAD PLATE- \$20.00/D8.5"

STRATA EXTRA SMALL BOWL- \$12.00/D3"xH1.5" **STRATA SMALL BOWL**- \$14.00/D4"xH1.875" 
 STRATA DINNER PLATE- \$24.00/D10.5"
 STRATA MEDIUM BOWL- \$16.00/D5.25"xH2.25"

 STRATA LOW BOWL- \$28.00/D9"xH2"
 STRATA LARGE BOWL- \$18.00/D6"xH3"

STRATA SERVEWARE
100% STONEWARE

MADE IN PORTUGAL

STRATA SERVING BOWL SMALL- \$60.00/D8.75"xH5.25" STRATA ROUND SERVING PLATTER- \$55.00/D13.5" STRATA SERVING BOWL MEDIUM- \$80.00/D12"xH4.25" STRATA OVAL SERVING PLATTER MEDIUM- \$80.00/W11.75"xL15.25" STRATA SERVING BOWL LARGE- \$120.00/D13.5"xH4" STRATA OVAL SERVING PLATTER LARGE- \$120.00/W14"xL18.5"