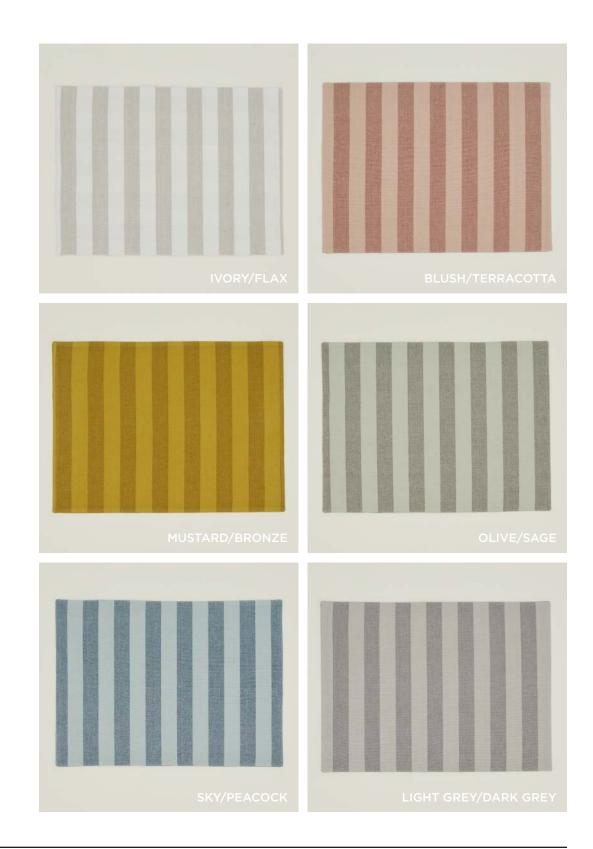

### ESSENTIAL STRIPED PLACEMATS 100% COTTON

100% COTTON
MADE IN INDIA
Set of 4 \$60.00/W19"xL14"