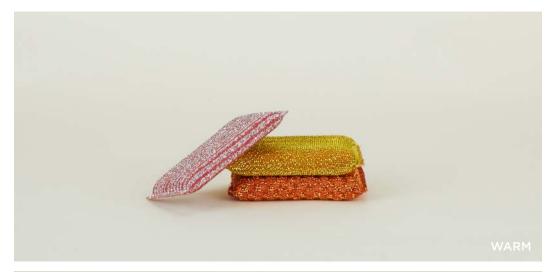

## DOBBY WEAVE DISH TOWELS 100% LINEN/COTTON MADE IN INDIA

\$28.00/W21"xL28"

LUREX SPONGE SETS
100% LUREX + STAINLESS STEEL
MADE IN CHINA \$6.00/W3"xL5"xH.5-1"