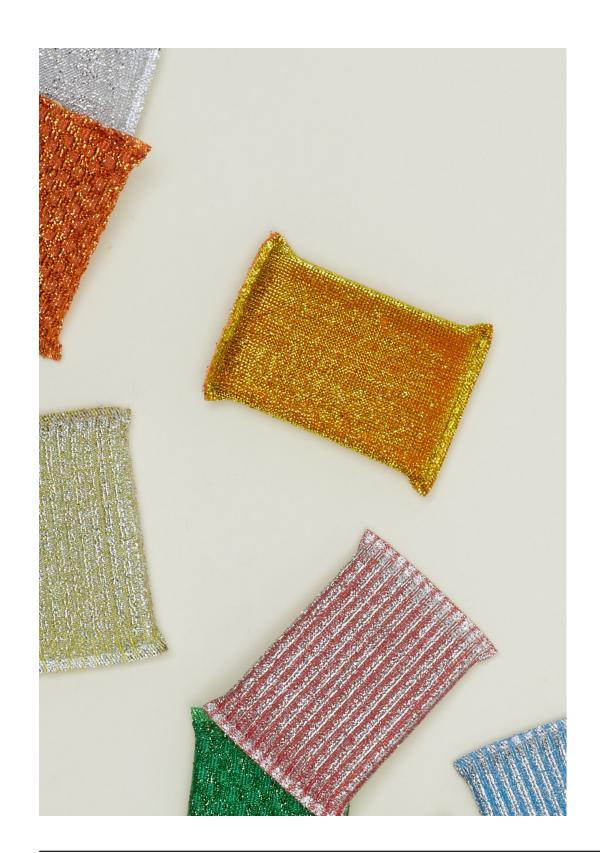

## DOBBY WEAVE DISH TOWELS 100% LINEN/COTTON MADE IN INDIA

\$28.00/W21"xL28"

LUREX SPONGE SETS
100% LUREX + STAINLESS STEEL
MADE IN CHINA \$6.00/W3"xL5"xH.5-1"