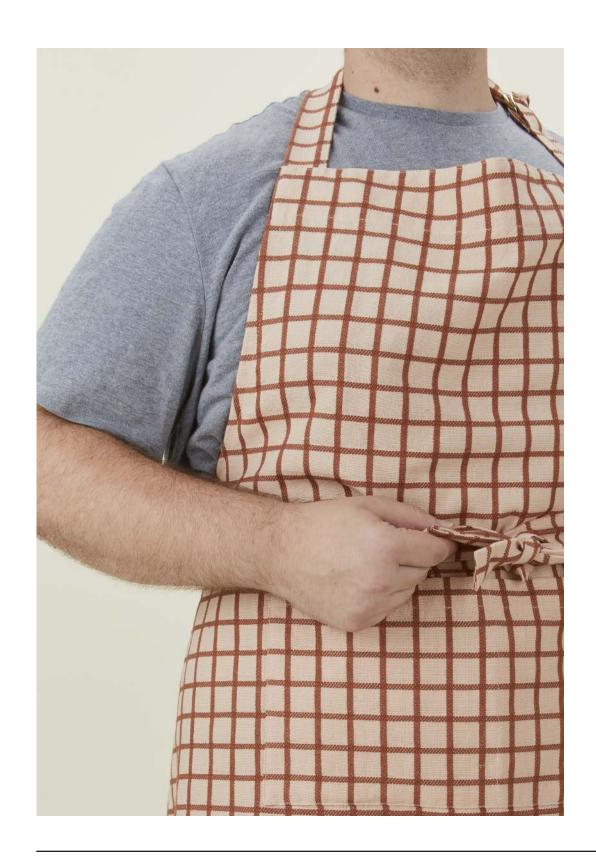

# ESSENTIAL YARN DYED STRIPED APRON 100% COTTON w/ BRASS HARDWARE MADE IN INDIA \$48.00/W32"xL36"

ESSENTIAL YARN DYED CHECK APRON
100% COTTON w/ BRASS HARDWARE
MADE IN INDIA
\$48.00/W32"xL36"