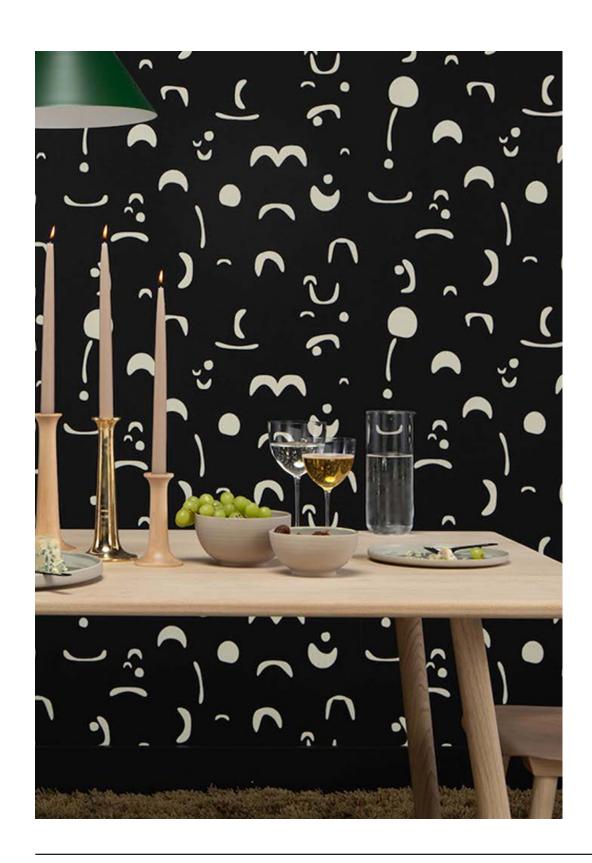

## ALYSON FOX WALLPAPER: SPACED MOONS REPEAT: 20.5" MATERIAL: Nonwoven Substrate

REPEAT: 20.5"
MATERIAL: Nonwoven Substrate
PRINTING: Raised Surface
MADE IN USA
\$150.00/W27"xL27'

ALYSON FOX WALLPAPER: MOBILE
REPEAT: 20.5"
MATERIAL: Nonwoven Substrate
PRINTING: Surface Printed
MADE IN USA
\$150.00/M27" vi 27" \$150.00/W27"xL27"