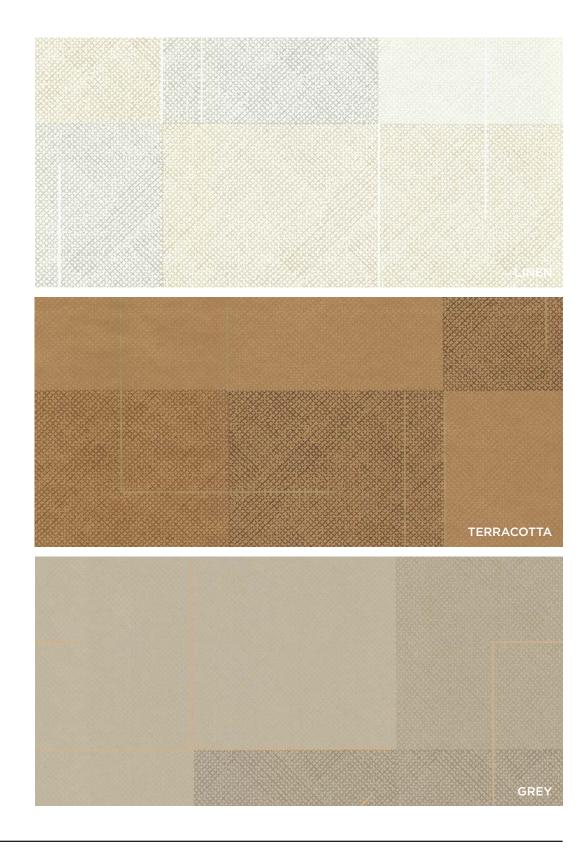

## ALYSON FOX WALLPAPER: SQUARES REPEAT: 25.25" MATERIAL: Nonwoven Substrate

REPEAT: 25.25"

MATERIAL: Nonwoven Substrate
PRINTING: Screen Printed
MADE IN USA
\$175.00/W27"xL27'

## **ALYSON FOX WALLPAPER: WEAVE**

REPEAT: 25.25"
MATERIAL: Nonwoven Substrate
PRINTING: Screen Printed
MADE IN USA
\$175.00/W27"xL27'