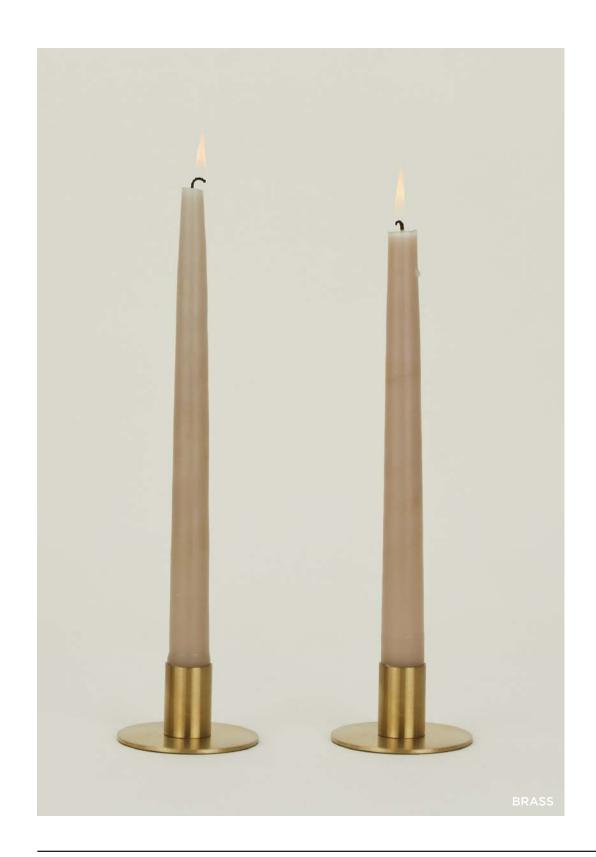

### **ESSENTIAL METAL CANDLE HOLDERS**

100% STEEL (powder coated or plated brass)
MADE IN INDIA
Set of 2 \$28.00(colors)/\$38.00(brass)/D3"xH1.5"

LARGE SIMPLE CANDLE HOLDER - \$65.00 (oak, maple) \$55.00 (black + brass)/D4"xH9" SMALL SIMPLE CANDLE HOLDER - \$55.00 (oak, maple) \$45.00 (black + brass)/ D3.5"xH5.5"