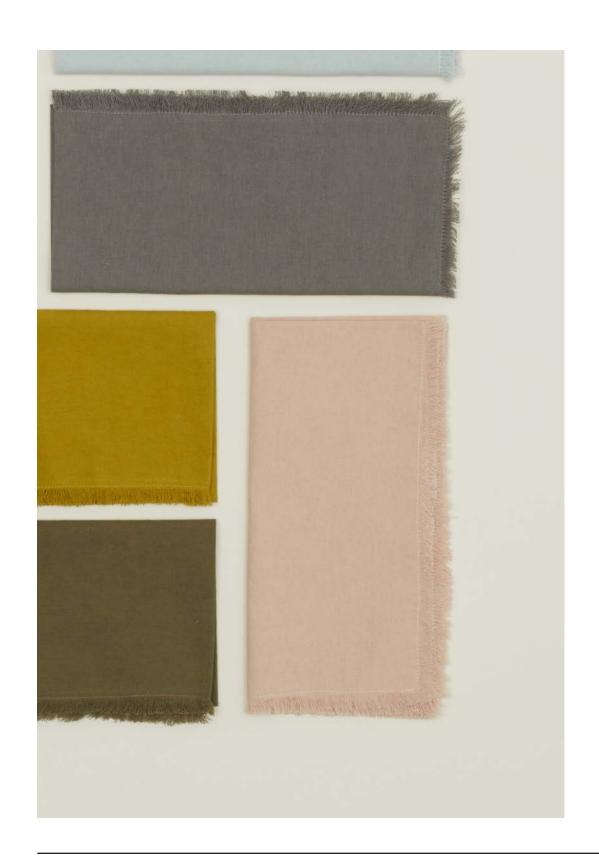

# ESSENTIAL YARN DYED DISH TOWELS 100% COTTON MADE IN INDIA

Set of 2 \$32.00/W21.5"xL29"