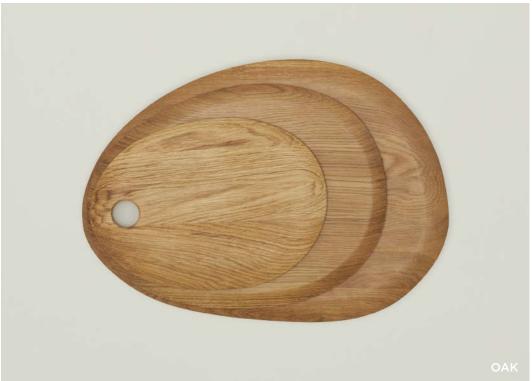

SIMPLE WOOD COLLECTION
100% MAPLE

MADE IN PORTUGAL

PAPER TOWEL HOLDER- \$65.00/D6.5"xH14" UTILITY CANISTER- \$135.00/D6.5"xH7.5" SMALL CHOPPING BOARD- \$65.00/D8"xH1.75" LARGE CHOPPING BOARD- \$200.00/D16"xH1.25" SMALL ARCH BOARD- \$85.00/D8"xL15" LARGE ARCH BOARD- \$135.00/W10"xL21"