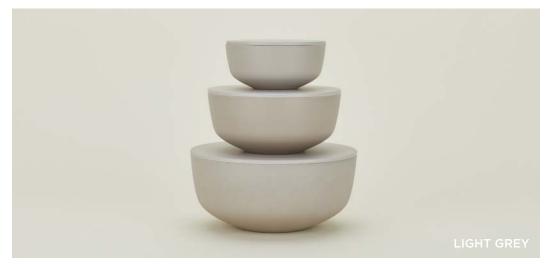

ESSENTIAL MIXING BOWLS
100% BAMBOO + RESIN
MADE IN CHINA Set of 3 \$58.00/D11.25"x5.5X"/D9.75"xH5"/D8.25"xH4.25"

ESSENTIAL LIDDED BOWLS
100% BAMBOO + RESIN
MADE IN CHINA Set of 3 \$58.00/D10"xH4.5"/D8"xH3.5"/D6"xH3"