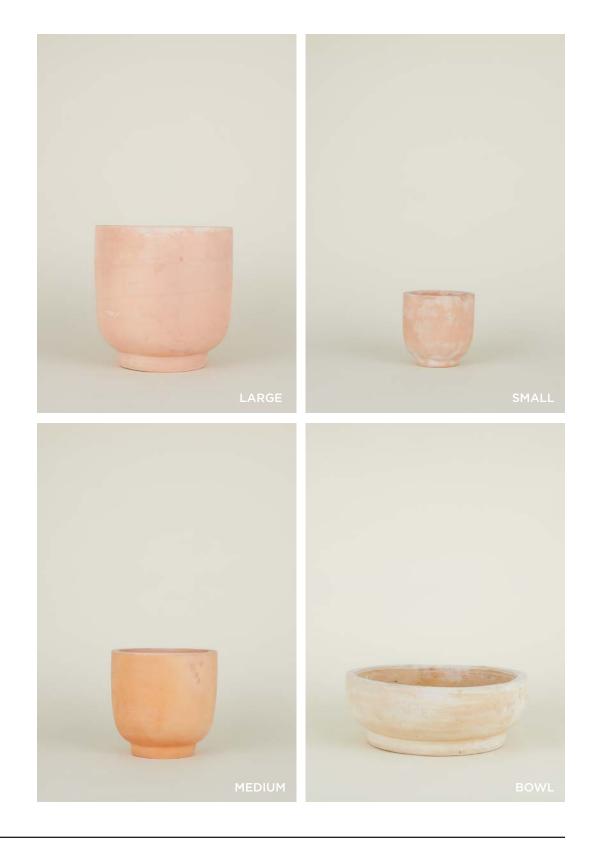

ESSENTIAL STORAGE CONTAINERS

100% BAMBOO + RESIN + BEECH
MADE IN CHINA Set of 3 \$48.00/D7"xH5"/D5.5"xH4.5"/D3.5"xH4.5"

MADE IN PORTUGAL

**LARGE**- \$45.00/D4.5"xH10" **MEDIUM**- \$40.00/D4.5"xH8" **SMALL**- \$35.00/D4.5"xH6" **EXTRA SMALL**- \$25.00/D3.5"xH4" **MINI**- \$20.00/D2.5"xH3"