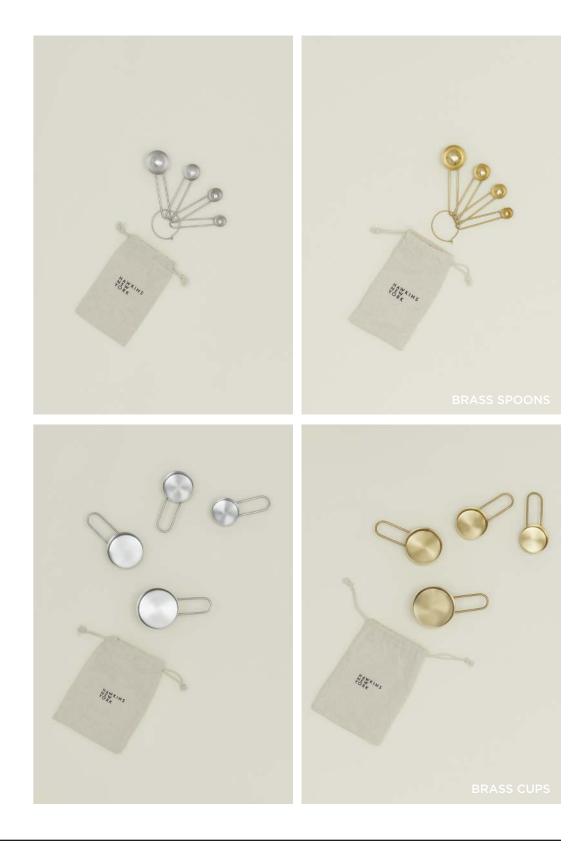

ESSENTIAL STORAGE CONTAINERS

100% BAMBOO + RESIN + BEECH
MADE IN CHINA Set of 3 \$48.00/D7"xH5"/D5.5"xH4.5"/D3.5"xH4.5"

MADE IN PORTUGAL

**LARGE**- \$45.00/D4.5"xH10" **MEDIUM**- \$40.00/D4.5"xH8" **SMALL**- \$35.00/D4.5"xH6" **EXTRA SMALL**- \$25.00/D3.5"xH4" **MINI**- \$20.00/D2.5"xH3"