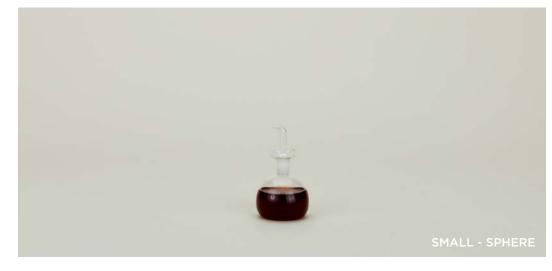

ESSENTIAL KITCHEN BOTTLES
100% BOROSILICATE GLASS
MADE IN CHINA

**LARGE - CYLINDER**- \$24.00/D3"xH12" **MEDIUM - CONE**- \$20.00/D4"xH9" **SMALL - SPHERE**- \$14.00/D2.5"xH5.5"