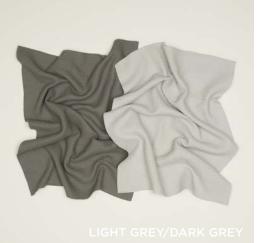

# ESSENTIAL YARN DYED DISH TOWELS 100% COTTON MADE IN INDIA

Set of 2 \$32.00/W21.5"xL29"