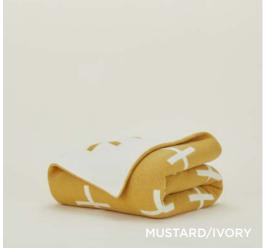

# SIMPLE OVERSIZE KNIT THROW 80% WOOL + 20% POLYAMIDE MADE IN PORTUGAL \$298.00/W65"xL95"

CROSS KNIT THROW 80% WOOL + 20% POLYAMIDE MADE IN PORTUGAL \$198.00/W50"xL70"