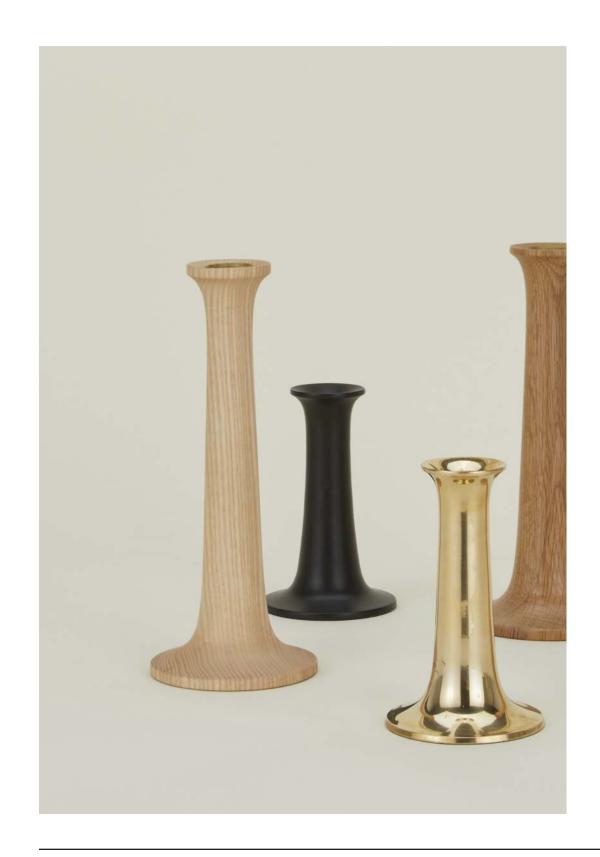

### **ESSENTIAL METAL CANDLE HOLDERS**

100% STEEL (powder coated or plated brass)
MADE IN INDIA
Set of 2 \$28.00(colors)/\$38.00(brass)/D3"xH1.5"

LARGE SIMPLE CANDLE HOLDER - \$65.00 (oak, maple) \$55.00 (black + brass)/D4"xH9" SMALL SIMPLE CANDLE HOLDER - \$55.00 (oak, maple) \$45.00 (black + brass)/ D3.5"xH5.5"