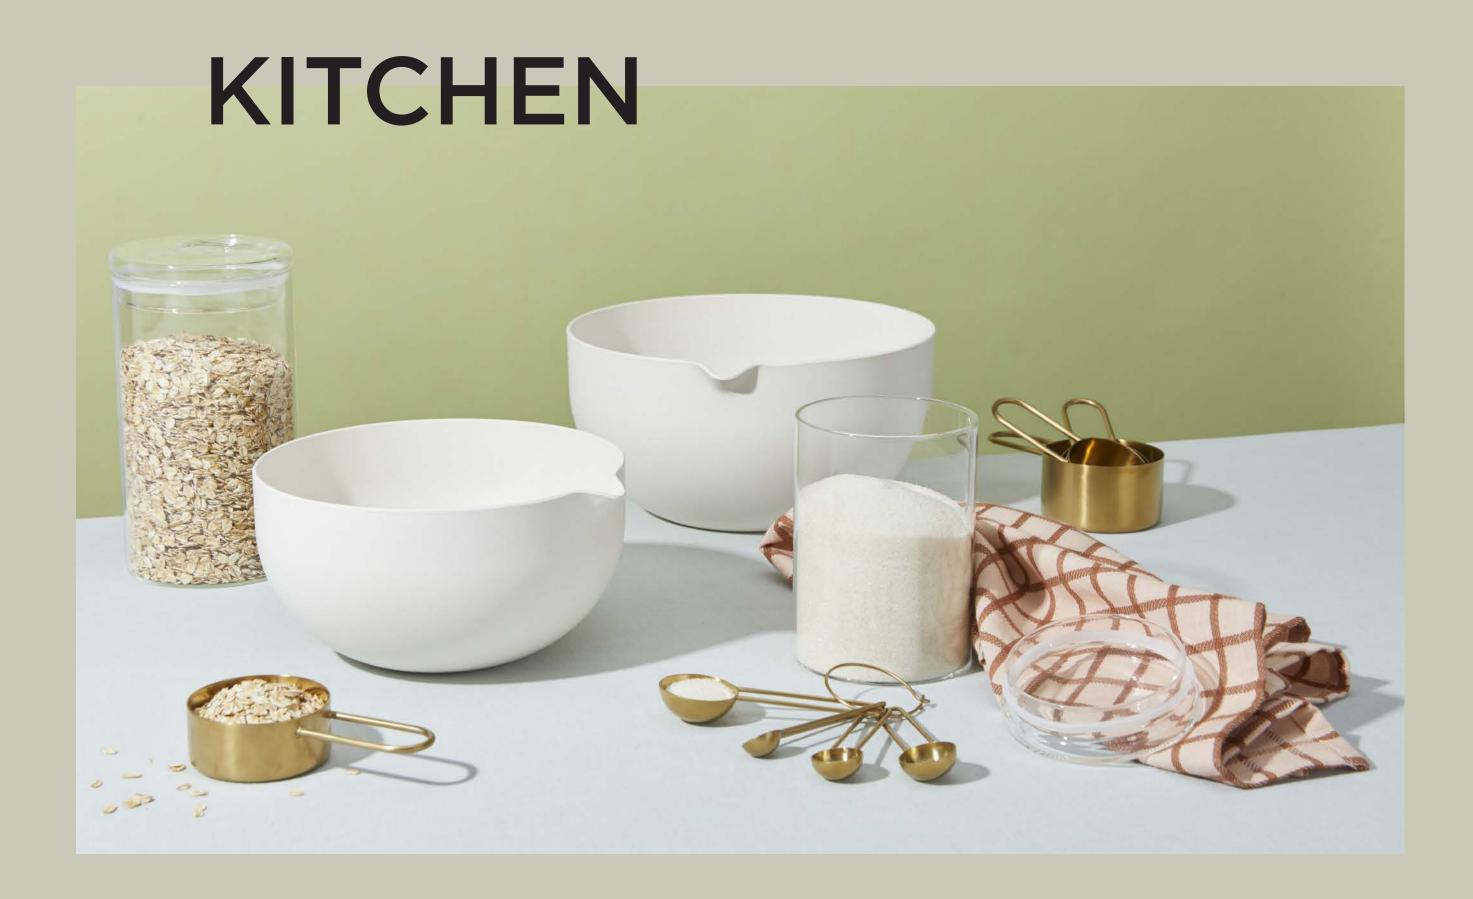

ESSENTIAL MIXING BOWLS
100% BAMBOO + RESIN
MADE IN CHINA Set of 3 \$58.00/D11.25"x5.5X"/D9.75"xH5"/D8.25"xH4.25"

ESSENTIAL LIDDED BOWLS
100% BAMBOO + RESIN
MADE IN CHINA Set of 3 \$58.00/D10"xH4.5"/D8"xH3.5"/D6"xH3"

ESSENTIAL STORAGE CONTAINERS

100% BAMBOO + RESIN + BEECH
MADE IN CHINA Set of 3 \$48.00/D7"xH5"/D5.5"xH4.5"/D3.5"xH4.5"

MADE IN PORTUGAL

**LARGE**- \$45.00/D4.5"xH10" **MEDIUM**- \$40.00/D4.5"xH8" **SMALL**- \$35.00/D4.5"xH6" **EXTRA SMALL**- \$25.00/D3.5"xH4" **MINI**- \$20.00/D2.5"xH3"

ESSENTIAL KITCHEN BOTTLES
100% BOROSILICATE GLASS
MADE IN CHINA

**LARGE - CYLINDER**- \$24.00/D3"xH12" **MEDIUM - CONE**- \$20.00/D4"xH9" **SMALL - SPHERE**- \$14.00/D2.5"xH5.5"