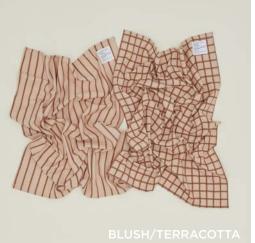

# ESSENTIAL YARN DYED DISH TOWELS 100% COTTON MADE IN INDIA

Set of 2 \$32.00/W21.5"xL29"