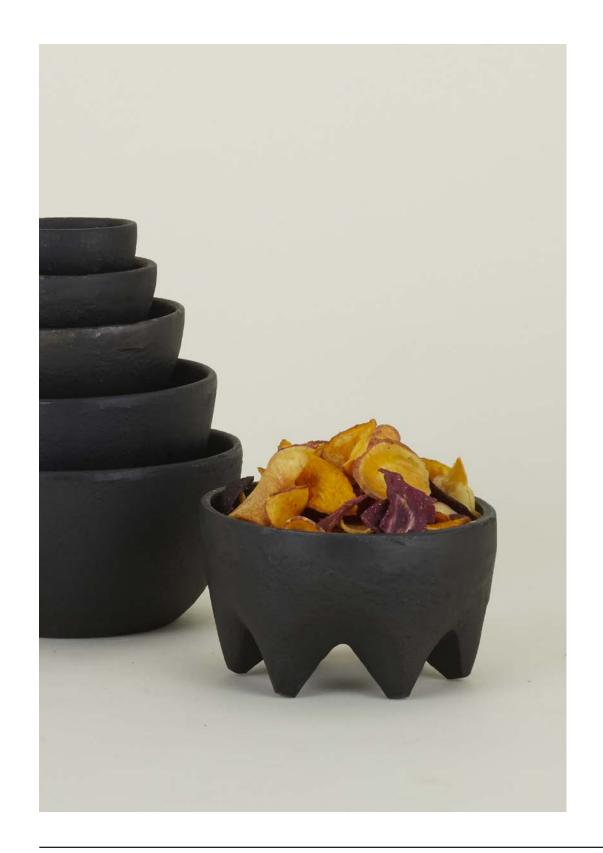

## SIMPLE CHEESE KNIVES 100% PLATED STEEL MADE IN INDIA

Set of 3 \$38.00/L7"xW2"

SIMPLE + FOOTED CAST IRON BOWLS
100% CAST IRON

ALYSON FOX FOOTED BOWL- \$40.00/D5"xH3" SIMPLE CAST IRON BOWLS SET OF **5**- \$90.00/D5"xH2.5"