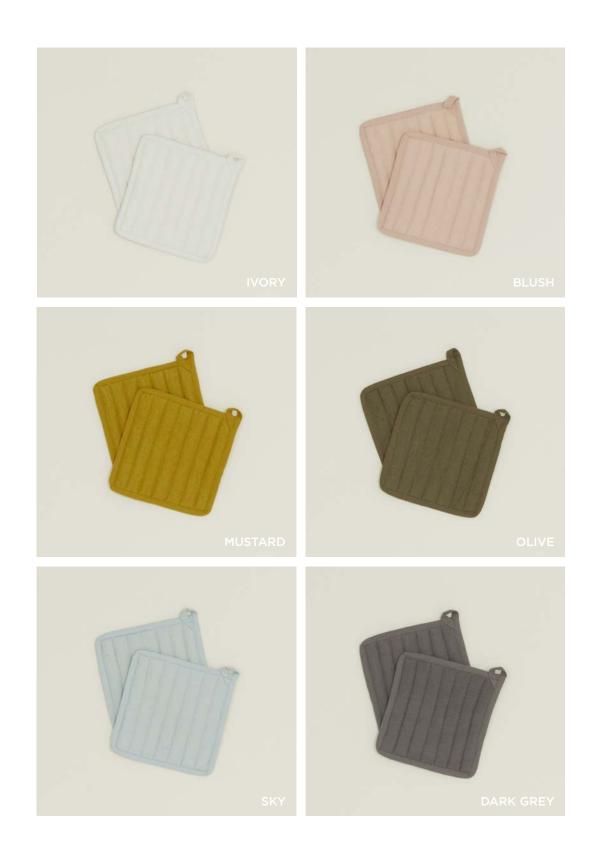

## SIMPLE LINEN POT HOLDER 100% LINEN + COTTON LINING MADE IN INDIA

Set of 2 \$28.00/W8"xL8"

MADE IN INDIA

**PAPER TOWEL HOLDER**- \$120.00/D5.5"xH13" **UTILITY CANISTER**- \$120.00/D5.5"xH6.5" **PINCH POT**- \$45.00/D2.75"xH2.25" **MORTAR + PESTLE**- \$120.00/D5"xH3" **ROLLING PIN**- \$65.00/D2"xL18"