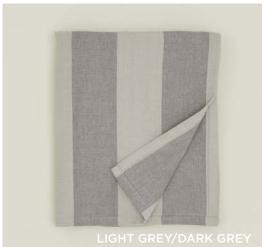

TONEWARE

MADE IN PORTUGAL

STRATA SERVING BOWL SMALL- \$60.00/D8.75"xH5.25" STRATA ROUND SERVING PLATTER- \$55.00/D13.5" STRATA SERVING BOWL MEDIUM- \$80.00/D12"xH4.25" STRATA OVAL SERVING PLATTER MEDIUM- \$80.00/W11.75"xL15.25" STRATA SERVING BOWL LARGE- \$120.00/D13.5"xH4" STRATA OVAL SERVING PLATTER LARGE- \$120.00/W14"xL18.5"



# SIMPLE LINEN NAPKINS 100% EUROPEAN LINEN MADE IN PORTUGAL \$22.00/W20"xL20"





## ESSENTIAL STRIPED DINNER NAPKINS 100% COTTON MADE IN INDIA

Set of 4 \$38.00/W19"xL19"





# ESSENTIAL DINNER NAPKINS 100% COTTON MADE IN INDIA

Set of 4 \$28.00/W18"xL18"





### ESSENTIAL STRIPED PLACEMATS 100% COTTON

100% COTTON
MADE IN INDIA
Set of 4 \$60.00/W19"xL14"





## ESSENTIAL COTTON PLACEMATS 100% COTTON MADE IN INDIA

Set of 4 \$48.00/W19"xL14"















# ESSENTIAL STRIPED TABLECLOTH 100% COTTON MADE IN INDIA

\$118.00/W60"xL90"





## ESSENTIAL COTTON TABLECLOTH 100% COTTON MADE IN INDIA

\$98.00/W60"xL90"

















ESSENTIAL CERAMIC VASE
100% STONEWARE
MADE IN CHINA
LARGE \$40.00/D4.5"xH8"
SMALL \$30.00/D3.5"xH6.5"





### **ESSENTIAL FOOTED BOWLS**

100% STEEL (powder coated or plated brass)
MADE IN INDIA





### **ESSENTIAL METAL CANDLE HOLDERS**

100% STEEL (powder coated or plated brass)
MADE IN INDIA
Set of 2 \$28.00(colors)/\$38.00(brass)/D3"xH1.5"





LARGE SIMPLE CANDLE HOLDER - \$65.00 (oak, maple) \$55.00 (black + brass)/D4"xH9" SMALL SIMPLE CANDLE HOLDER - \$55.00 (oak, maple) \$45.00 (black + brass)/ D3.5"xH5.5"









**AURORA LARGE PILL**- \$135.00/D5"xH12.5" **AURORA SMALL PILL**- \$85.00/D4"xH11.5" **AUROR