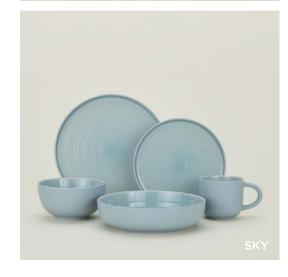

MADE IN CHINA

STRATA DINNERWARE

100% STONEWARE MADE IN PORTUGAL **STRATA MUG**- \$20.00/D4"xH4" STRATA SALAD PLATE- \$20.00/D8.5"

STRATA EXTRA SMALL BOWL- \$12.00/D3"xH1.5" **STRATA SMALL BOWL**- \$14.00/D4"xH1.875" 
 STRATA DINNER PLATE- \$24.00/D10.5"
 STRATA MEDIUM BOWL- \$16.00/D5.25"xH2.25"

 STRATA LOW BOWL- \$28.00/D9"xH2"
 STRATA LARGE BOWL- \$18.00/D6"xH3"

STRATA SERVEWARE
100% STONEWARE

MADE IN PORTUGAL

STRATA SERVING BOWL SMALL- \$60.00/D8.75"xH5.25" STRATA ROUND SERVING PLATTER- \$55.00/D13.5" STRATA SERVING BOWL MEDIUM- \$80.00/D12"xH4.25" STRATA OVAL SERVING PLATTER MEDIUM- \$80.00/W11.75"xL15.25" STRATA SERVING BOWL LARGE- \$120.00/D13.5"xH4" STRATA OVAL SERVING PLATTER LARGE- \$120.00/W14"xL18.5"