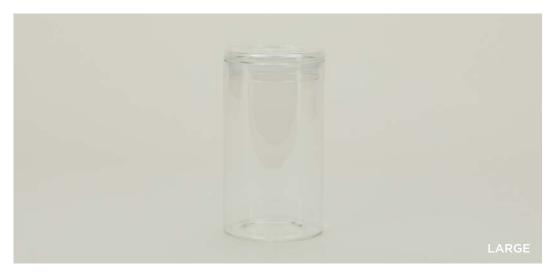

ESSENTIAL KITCHEN BOTTLES
100% BOROSILICATE GLASS
MADE IN CHINA

**LARGE - CYLINDER**- \$24.00/D3"xH12" **MEDIUM - CONE**- \$20.00/D4"xH9" **SMALL - SPHERE**- \$14.00/D2.5"xH5.5"