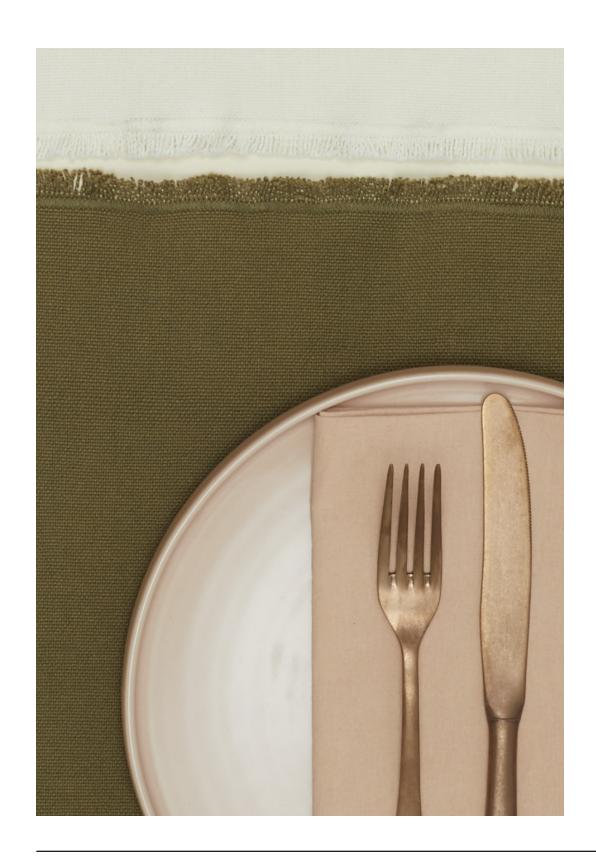

# SIMPLE LINEN NAPKINS 100% EUROPEAN LINEN MADE IN PORTUGAL \$22.00/W20"xL20"

# ESSENTIAL DINNER NAPKINS 100% COTTON MADE IN INDIA

Set of 4 \$28.00/W18"xL18"