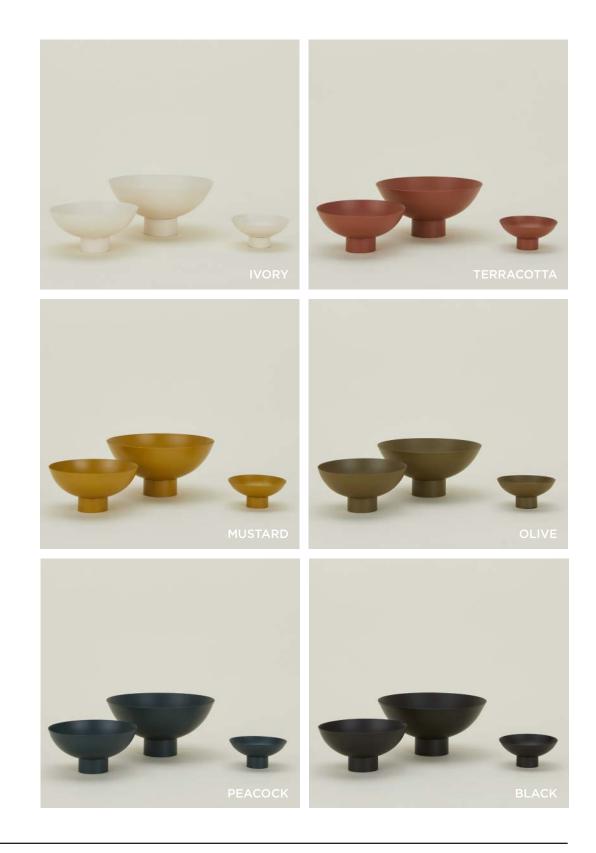

### **ESSENTIAL FOOTED BOWLS**

100% STEEL (powder coated or plated brass)
MADE IN INDIA