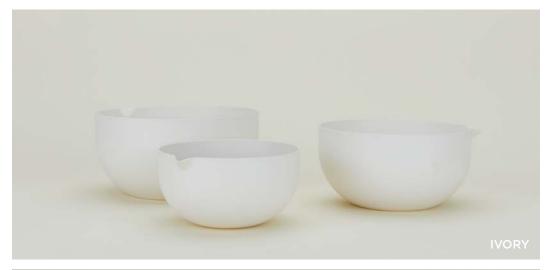

ESSENTIAL MIXING BOWLS
100% BAMBOO + RESIN
MADE IN CHINA Set of 3 \$58.00/D11.25"x5.5X"/D9.75"xH5"/D8.25"xH4.25"

ESSENTIAL LIDDED BOWLS
100% BAMBOO + RESIN
MADE IN CHINA Set of 3 \$58.00/D10"xH4.5"/D8"xH3.5"/D6"xH3"