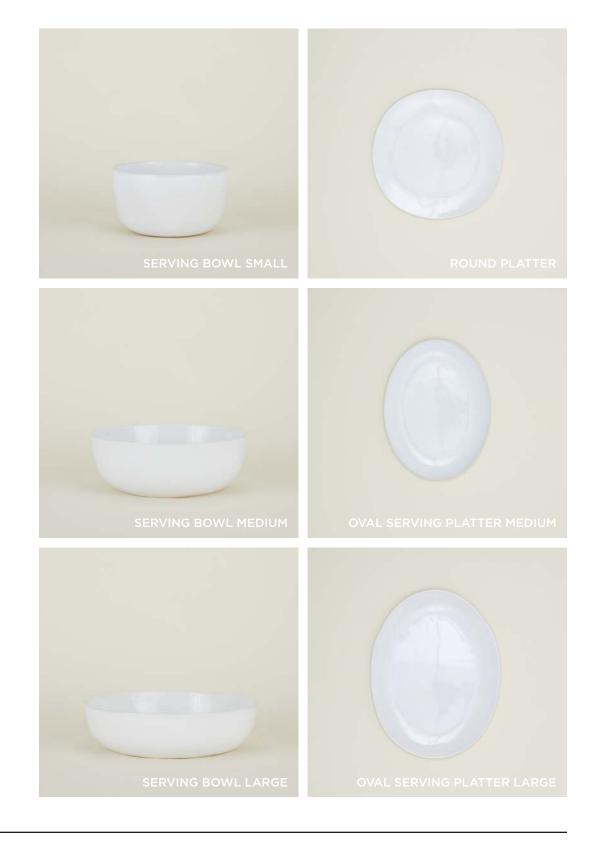

 STRATA LOW BOWL- \$28.00/D9"xH2"
 STRATA LARGE BOWL- \$18.00/D6"xH3"

STRATA SERVEWARE
100% STONEWARE

MADE IN PORTUGAL

STRATA SERVING BOWL SMALL- \$60.00/D8.75"xH5.25" STRATA ROUND SERVING PLATTER- \$55.00/D13.5" STRATA SERVING BOWL MEDIUM- \$80.00/D12"xH4.25" STRATA OVAL SERVING PLATTER MEDIUM- \$80.00/W11.75"xL15.25" STRATA SERVING BOWL LARGE- \$120.00/D13.5"xH4" STRATA OVAL SERVING PLATTER LARGE- \$120.00/W14"xL18.5"