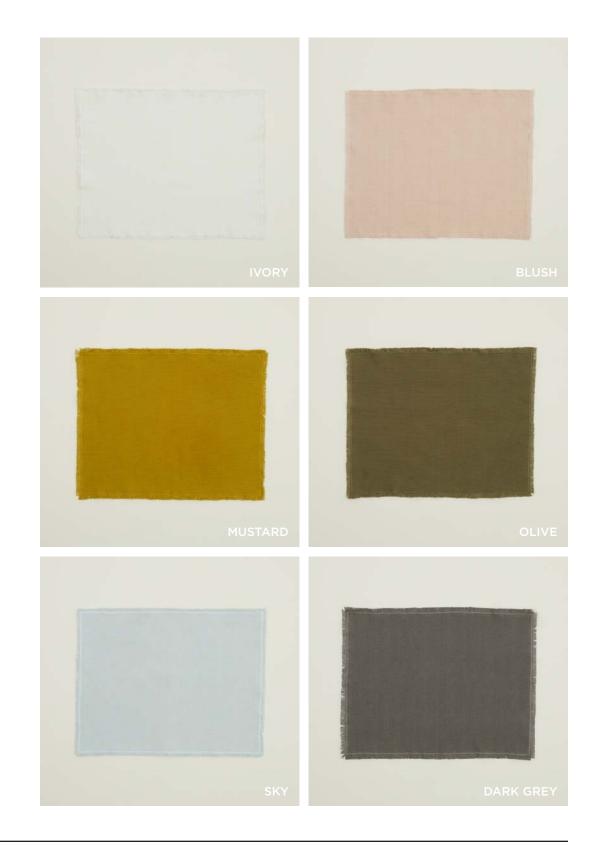

STRATA LOW BOWL- \$28.00/D9"xH2"
 STRATA LARGE BOWL- \$18.00/D6"xH3"





STRATA SERVEWARE
100% STONEWARE

MADE IN PORTUGAL

STRATA SERVING BOWL SMALL- \$60.00/D8.75"xH5.25" STRATA ROUND SERVING PLATTER- \$55.00/D13.5" STRATA SERVING BOWL MEDIUM- \$80.00/D12"xH4.25" STRATA OVAL SERVING PLATTER MEDIUM- \$80.00/W11.75"xL15.25" STRATA SERVING BOWL LARGE- \$120.00/D13.5"xH4" STRATA OVAL SERVING PLATTER LARGE- \$120.00/W14"xL18.5"



# SIMPLE LINEN NAPKINS 100% EUROPEAN LINEN MADE IN PORTUGAL \$22.00/W20"xL20"





## ESSENTIAL STRIPED DINNER NAPKINS 100% COTTON MADE IN INDIA

Set of 4 \$38.00/W19"xL19"





# ESSENTIAL DINNER NAPKINS 100% COTTON MADE IN INDIA

Set of 4 \$28.00/W18"xL18"





### ESSENTIAL STRIPED PLACEMATS 100% COTTON

100% COTTON
MADE IN INDIA
Set of 4 \$60.00/W19"xL14"





## ESSENTIAL COTTON PLACEMATS 100% COTTON MADE IN INDIA

Set of 4 \$48.00/W19"xL14"















# ESSENTIAL STRIPED TABLECLOTH 100% COTTON MADE IN INDIA

\$118.00/W60"xL90"





## ESSENTIAL COTTON TABLECLOTH 100% COTTON MADE IN INDIA

\$98.00/W60"xL90"

















ESSENTIAL CERAMIC VASE
100% STONEWARE
MADE IN CHINA
LARGE \$40.00/D4.5"xH8"
SMALL \$30.00/D3.5"xH6.5"





### **ESSENTIAL FOOTED BOWLS**

100% STEEL (powder coated or plated brass)
MADE IN INDIA





### **ESSENTIAL METAL CANDLE HOLDERS**

100% STEEL (powder coated or plated brass)
MADE IN INDIA
Set of 2 \$28.00(colors)/\$38.00(brass)/D3"xH1.5"





LARGE SIMPLE CANDLE HOLDER - \$65.00 (oak, maple) \$55.00 (black + brass)/D4"xH9" SMALL SIMPLE CANDLE HOLDER - \$55.00 (oak, maple) \$45.00 (black + brass)/ D3.5"xH5.5"