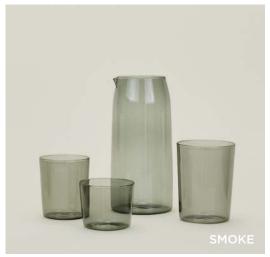

MADE IN CHINA

**ESSENTIAL PITCHER-** \$28.00/D4"xH8.5" **ESSENTIAL GLASS LARGE-** Set of 4 \$48.00/D3"xH4.5" **ESSENTIAL GLASS MEDIUM-** Set of 4 \$40.00/D3"xH3.5" **ESSENTIAL GLASS SMALL**- Set of 4 \$32.00/D3"xH2.5"