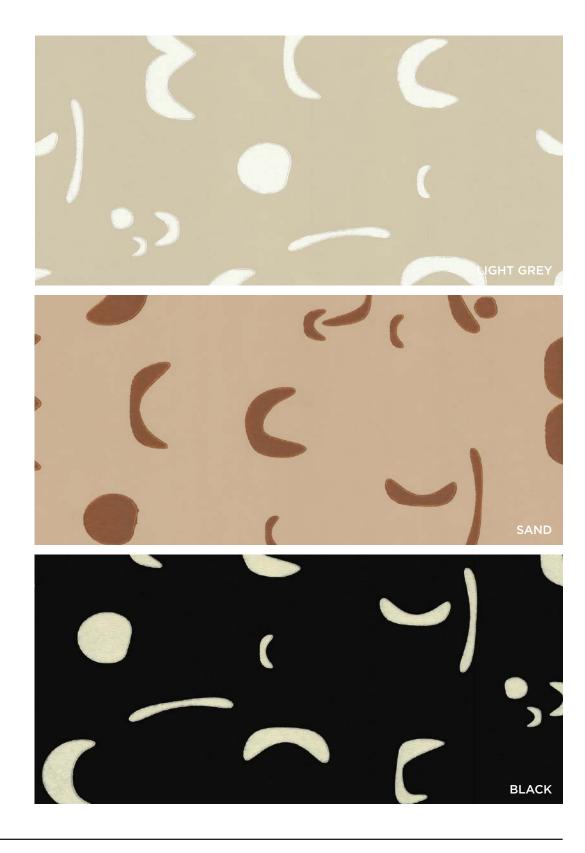

## ALYSON FOX WALLPAPER: SPACED MOONS REPEAT: 20.5" MATERIAL: Nonwoven Substrate

REPEAT: 20.5"
MATERIAL: Nonwoven Substrate
PRINTING: Raised Surface
MADE IN USA
\$150.00/W27"xL27'

ALYSON FOX WALLPAPER: MOBILE
REPEAT: 20.5"
MATERIAL: Nonwoven Substrate
PRINTING: Surface Printed
MADE IN USA
\$150.00/M27" vi 27" \$150.00/W27"xL27"