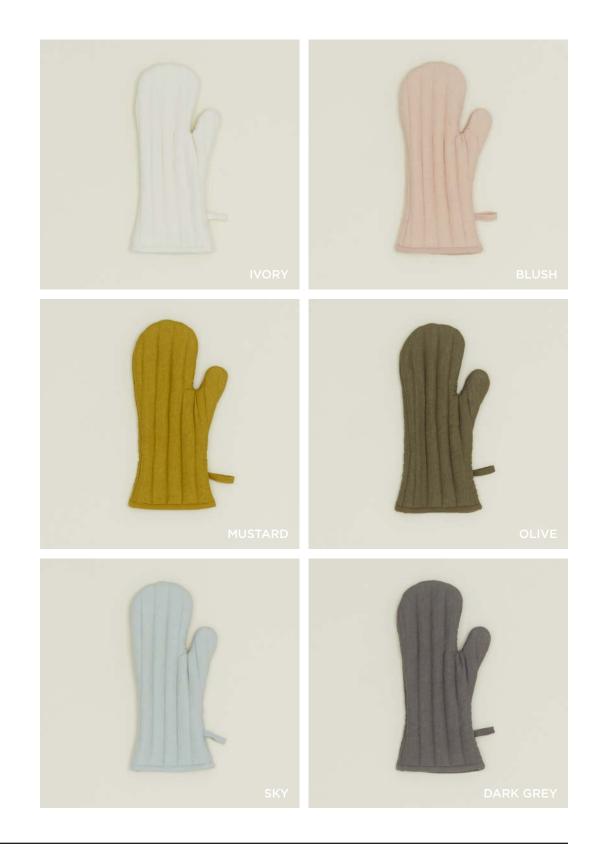

WARE + BARWARE  | 48-65   |
| DINNERWARE           | 66-89   |
| DECORATIVE           | 90-135  |
| BATH                 | 136-149 |
| BEDDING              | 150-15  |
| ALYSON FOX WALLPAPER | 156-169 |







# ESSENTIAL YARN DYED STRIPED APRON 100% COTTON w/ BRASS HARDWARE MADE IN INDIA \$48.00/W32"xL36"





ESSENTIAL YARN DYED CHECK APRON
100% COTTON w/ BRASS HARDWARE
MADE IN INDIA
\$48.00/W32"xL36"















# ESSENTIAL YARN DYED DISH TOWELS 100% COTTON MADE IN INDIA

Set of 2 \$32.00/W21.5"xL29"















## **ESSENTIAL WAFFLE DISH TOWELS**

100% COTTON MADE IN PORTUGAL Set of 2 \$28.00/W21.5"xL29"





## DOBBY WEAVE DISH TOWELS 100% LINEN/COTTON MADE IN INDIA

\$28.00/W21"xL28"









LUREX SPONGE SETS
100% LUREX + STAINLESS STEEL
MADE IN CHINA \$6.00/W3"xL5"xH.5-1"





# SIMPLE LINEN OVEN MITT 100% LINEN MADE IN INDIA \$24.00/W7"xL13"





## SIMPLE LINEN POT HOLDER 100% LINEN + COTTON LINING MADE IN INDIA

Set of 2 \$28.00/W8"xL8"





MADE IN INDIA

**PAPER TOWEL HOLDER**- \$120.00/D5.5"xH13" **UTILITY CANISTER**- \$120.00/D5.5"xH6.5" **PINCH POT**- \$45.00/D2.75"xH2.25" **MORTAR + PESTLE**- \$120.00/D5"xH3" **ROLLING PIN**- \$65.00/D2"xL18"





SIMPLE WOOD COLLECTION
100% MAPLE

MADE IN PORTUGAL

PAPER TOWEL HOLDER- \$65.00/D6.5"xH14" UTILITY CANISTER- \$135.00/D6.5"xH7.5" SMALL CHOPPING BOARD- \$65.00/D8"xH1.75" LARGE CHOPPING BOARD- \$200.00/D16"xH1.25" SMALL ARCH BOARD- \$85.00/D8"xL15" LARGE ARCH BOARD- \$135.00/W10"xL21"









## HAND CARVED WALNUT COLLECTION

100% WALNUT MADE IN MOROCCO LARGE ROUND- \$36.00/W4"xH12" LARGE- \$36.00/W3"xH12"