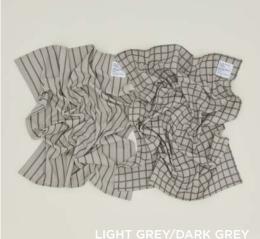

# ESSENTIAL YARN DYED DISH TOWELS 100% COTTON MADE IN INDIA

Set of 2 \$32.00/W21.5"xL29"