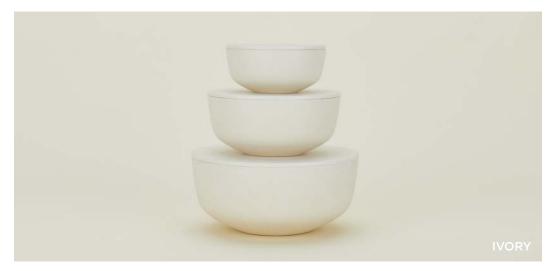

ESSENTIAL MIXING BOWLS
100% BAMBOO + RESIN
MADE IN CHINA Set of 3 \$58.00/D11.25"x5.5X"/D9.75"xH5"/D8.25"xH4.25"

ESSENTIAL LIDDED BOWLS
100% BAMBOO + RESIN
MADE IN CHINA Set of 3 \$58.00/D10"xH4.5"/D8"xH3.5"/D6"xH3"