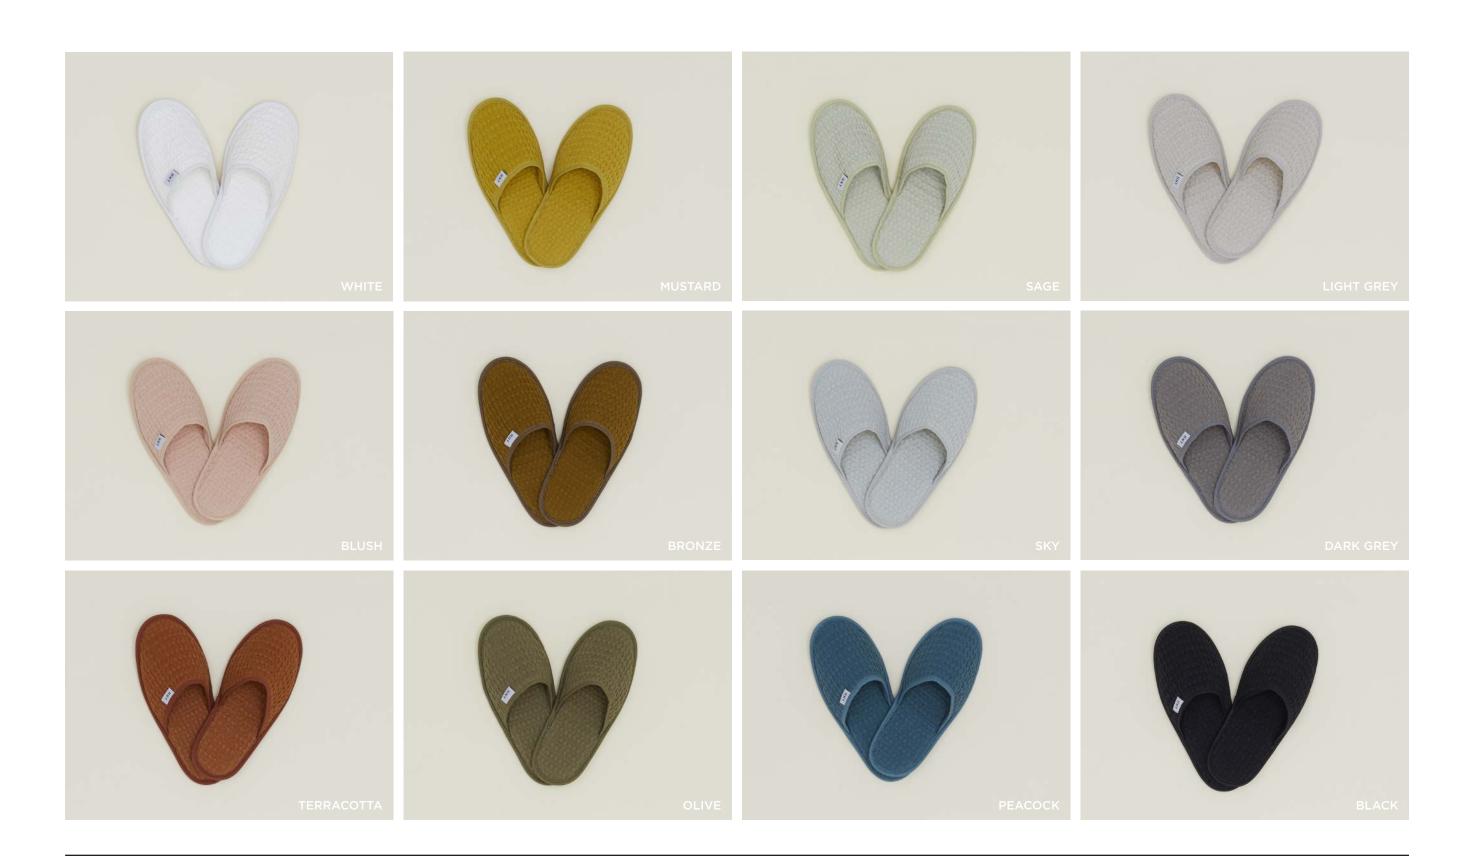

### SIMPLE WAFFLE BATHROBES

100% COTTON
MADE IN PORTUGAL
\$128.00
AVAILABLE IN SIZES LARGE (CHEST 24"/BODY LENGTH 45"/ARM LENGTH 22.5") + SMALL (CHEST 21"/BODY LENGTH 40"/ARM LENGTH 21.25")

SIMPLE WAFFLE SLIPPERS
100% COTTON + FOAM SOLE
MADE IN PORTUGAL \$28.00 AVAILABLE IN SIZES LARGE, MEDIUM + SMALL