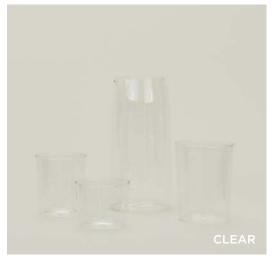

ESSENTIAL KITCHEN BOTTLES
100% BOROSILICATE GLASS
MADE IN CHINA

**LARGE - CYLINDER**- \$24.00/D3"xH12" **MEDIUM - CONE**- \$20.00/D4"xH9" **SMALL - SPHERE**- \$14.00/D2.5"xH5.5"

MADE IN CHINA

**ESSENTIAL PITCHER-** \$28.00/D4"xH8.5" **ESSENTIAL GLASS LARGE-** Set of 4 \$48.00/D3"xH4.5" **ESSENTIAL GLASS MEDIUM-** Set of 4 \$40.00/D3"xH3.5" **ESSENTIAL GLASS SMALL**- Set of 4 \$32.00/D3"xH2.5"