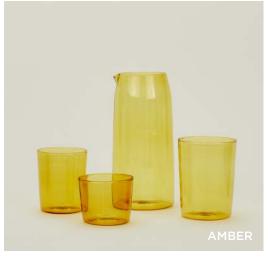

MADE IN CHINA

**ESSENTIAL PITCHER-** \$28.00/D4"xH8.5" **ESSENTIAL GLASS LARGE-** Set of 4 \$48.00/D3"xH4.5" **ESSENTIAL GLASS MEDIUM-** Set of 4 \$40.00/D3"xH3.5" **ESSENTIAL GLASS SMALL**- Set of 4 \$32.00/D3"xH2.5"