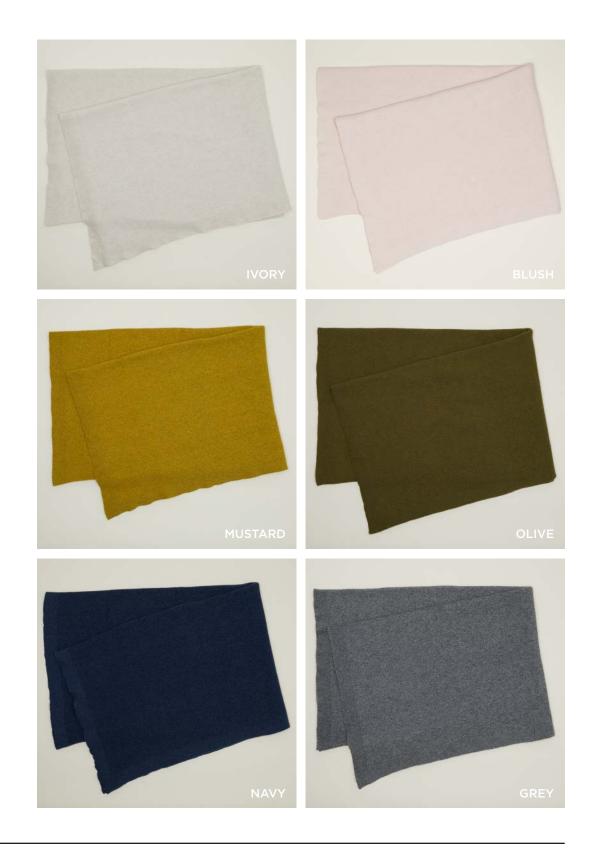

# SIMPLE LINEN THROW 100% LINEN MADE IN PORTUGAL \$175.00/W55"xL80"

# SIMPLE OVERSIZE KNIT THROW 80% WOOL + 20% POLYAMIDE MADE IN PORTUGAL \$298.00/W65"xL95"

CROSS KNIT THROW 80% WOOL + 20% POLYAMIDE MADE IN PORTUGAL \$198.00/W50"xL70"