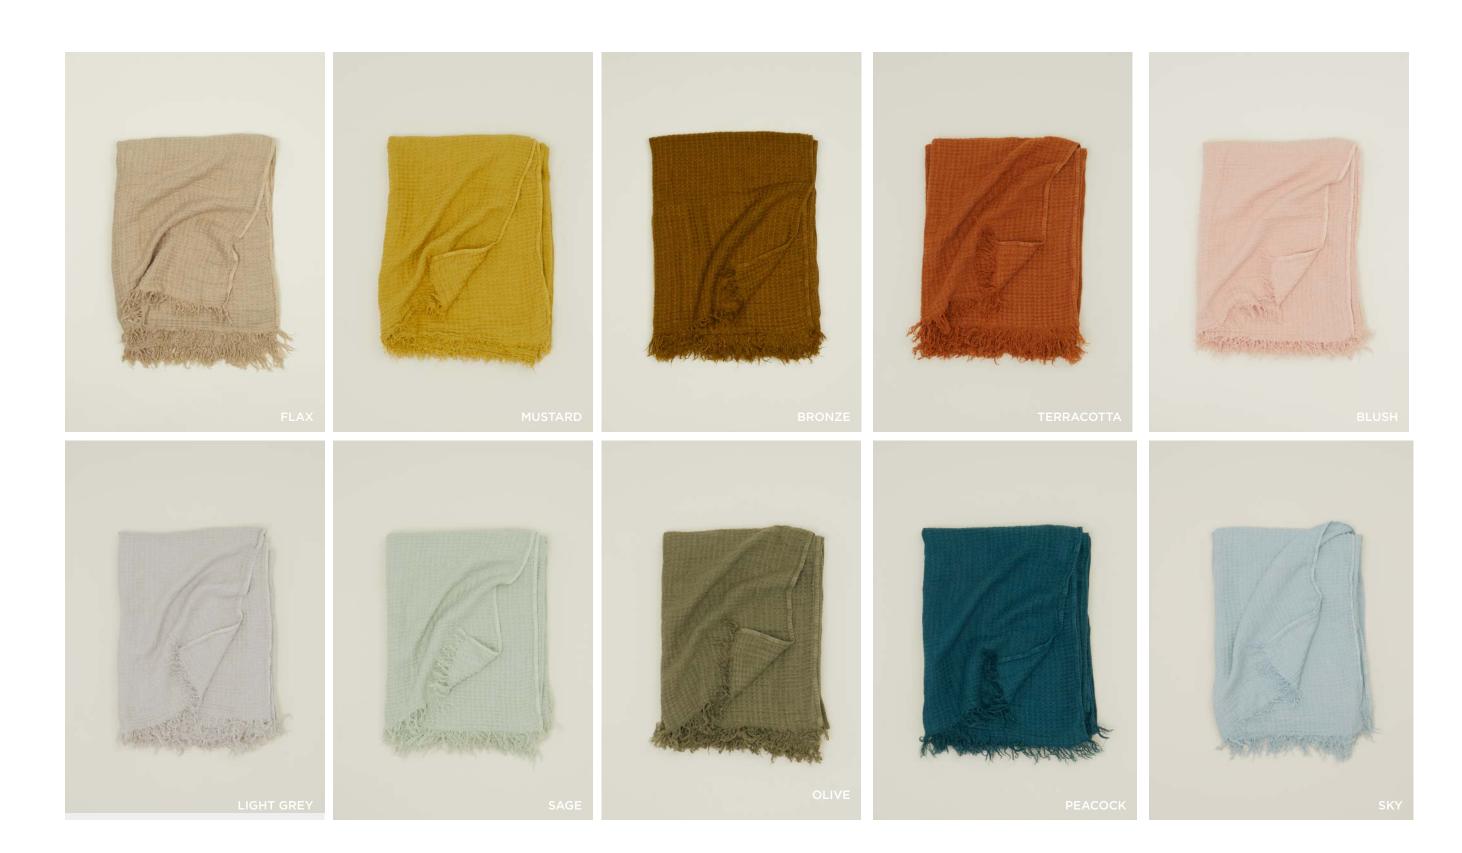

5"xH6.5"





### **ESSENTIAL FOOTED BOWLS**

100% STEEL (powder coated or plated brass)
MADE IN INDIA





### **ESSENTIAL METAL CANDLE HOLDERS**

100% STEEL (powder coated or plated brass)
MADE IN INDIA
Set of 2 \$28.00(colors)/\$38.00(brass)/D3"xH1.5"





LARGE SIMPLE CANDLE HOLDER - \$65.00 (oak, maple) \$55.00 (black + brass)/D4"xH9" SMALL SIMPLE CANDLE HOLDER - \$55.00 (oak, maple) \$45.00 (black + brass)/ D3.5"xH5.5"









**AURORA LARGE PILL**- \$135.00/D5"xH12.5" **AURORA SMALL PILL**- \$85.00/D4"xH11.5" **AURORA SLIM DROP**- \$58.00/D3"xH9"





SIMPLE MARBLE BOWLS
100% MARBLE
MADE IN INDIA

**SMALL BOWL**- \$60.00(white)/\$65.00(pink+green)/D5"xH2" **MEDIUM BOWL**- \$95.00(white)/\$100.00(pink+green)/D6.5"xH2.5" **LARGE BOWL**- \$120.00(white)/\$130. 00(pink+green)/D8"xH3"



# SIMPLE LINEN THROW 100% LINEN MADE IN PORTUGAL \$175.00/W55"xL80"





# SIMPLE OVERSIZE KNIT THROW 80% WOOL + 20% POLYAMIDE MADE IN PORTUGAL \$298.00/W65"xL95"















CROSS KNIT THROW 80% WOOL + 20% POLYAMIDE MADE IN PORTUGAL \$198.00/W50"xL70"





















# ESSENTIAL WOVEN HAMPER 100% SEAGRASS MADE IN INDIA \$100.00/D17"xH22"





MADE IN TANZANIA

 WOVEN BOWL \$25.00/D7"xH4"
 WOVEN TRAY \$35.00/L13"xW9"xH3"
 WOVEN TALL BASKET \$100.00/D16"xH15"













# ESSENTIAL FLOOR MAT 100% RECYCLED FIBERS MADE IN PORTUGAL \$48.00/W24"xL35"





# ESSENTIAL FLOOR RUNNER 100% RECYCLED FIBERS MADE IN PORTUGAL \$95.00/W20"xL72"





### SIMPLE PLAID RUG

90% WOOL 10% COTTON MADE IN INDIA \$1650.00/W9'xL12' \$1225.00/W8'xL10' \$625.00/W5'xL8' \$235.00/W3'xL5' \$100.00/W2'xL3'