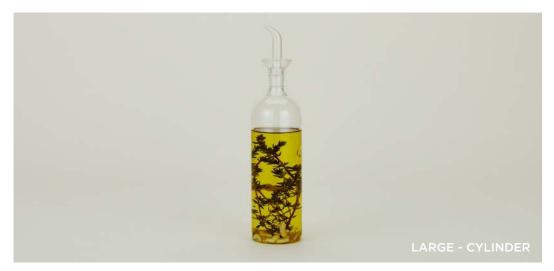

ESSENTIAL KITCHEN BOTTLES
100% BOROSILICATE GLASS
MADE IN CHINA

**LARGE - CYLINDER**- \$24.00/D3"xH12" **MEDIUM - CONE**- \$20.00/D4"xH9" **SMALL - SPHERE**- \$14.00/D2.5"xH5.5"