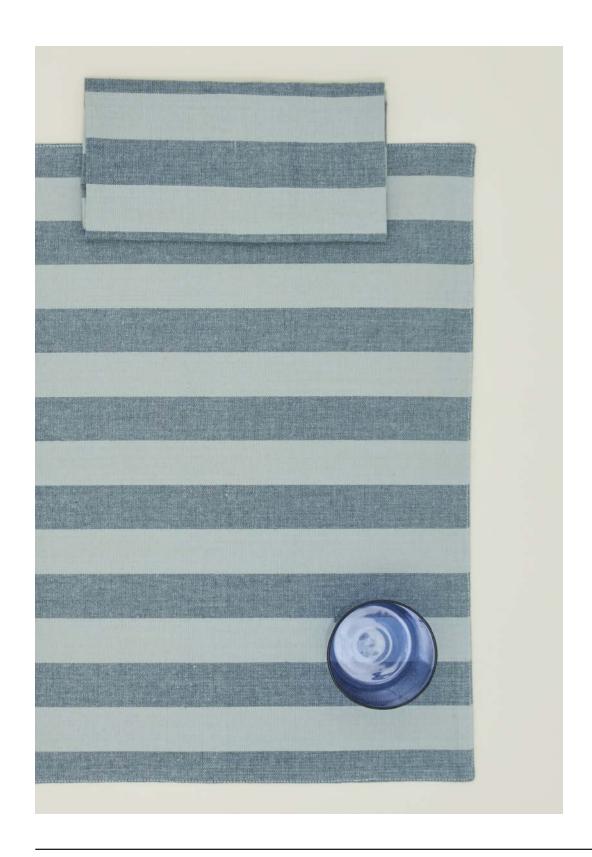

### ESSENTIAL STRIPED PLACEMATS 100% COTTON

100% COTTON
MADE IN INDIA
Set of 4 \$60.00/W19"xL14"