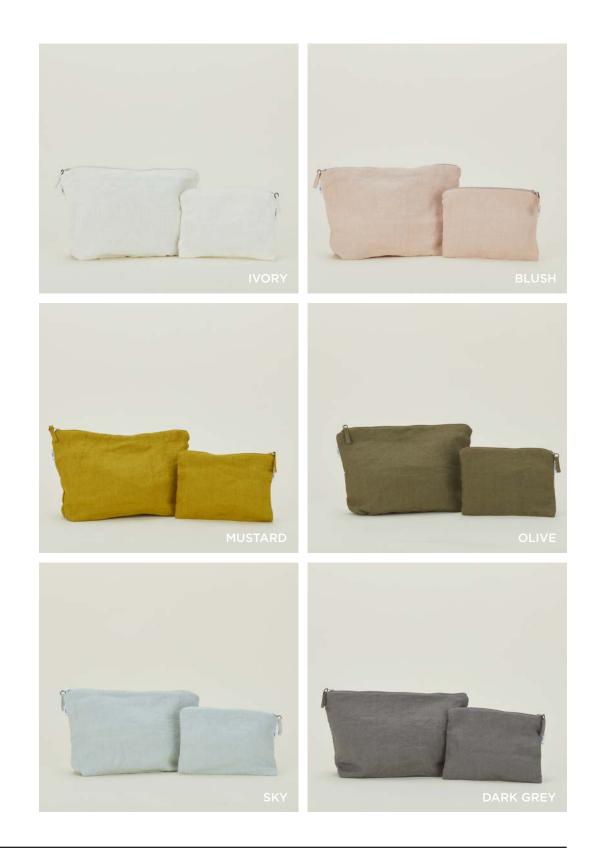

## ICELANDIC SHEEPKINS 100% ICELANDIC SHEEP HIDE MADE IN POLAND

\$220.00/W36"xL48"

SIMPLE WATERING CAN
100% PLATED STEEL
MADE IN INDIA \$95.00/W14.25"(w/ handle)xD6"xH7.25"

MADE IN VIETNAM

SIMPLE LINEN ZIPPER POUCH
100% LINEN + WAXED COTTON LINING
MADE IN INDIA