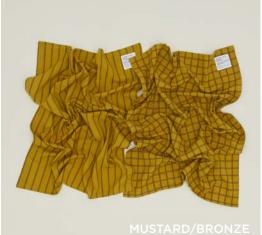

# ESSENTIAL YARN DYED DISH TOWELS 100% COTTON MADE IN INDIA

Set of 2 \$32.00/W21.5"xL29"