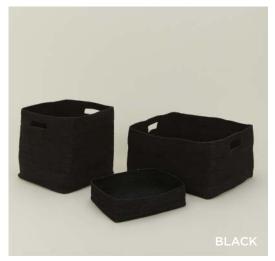

# ESSENTIAL WOVEN HAMPER 100% SEAGRASS MADE IN INDIA \$100.00/D17"xH22"

MADE IN TANZANIA

 WOVEN BOWL \$25.00/D7"xH4"
 WOVEN TRAY \$35.00/L13"xW9"xH3"
 WOVEN TALL BASKET \$100.00/D16"xH15"