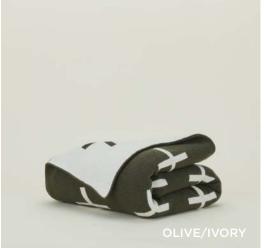

# SIMPLE OVERSIZE KNIT THROW 80% WOOL + 20% POLYAMIDE MADE IN PORTUGAL \$298.00/W65"xL95"

CROSS KNIT THROW 80% WOOL + 20% POLYAMIDE MADE IN PORTUGAL \$198.00/W50"xL70"