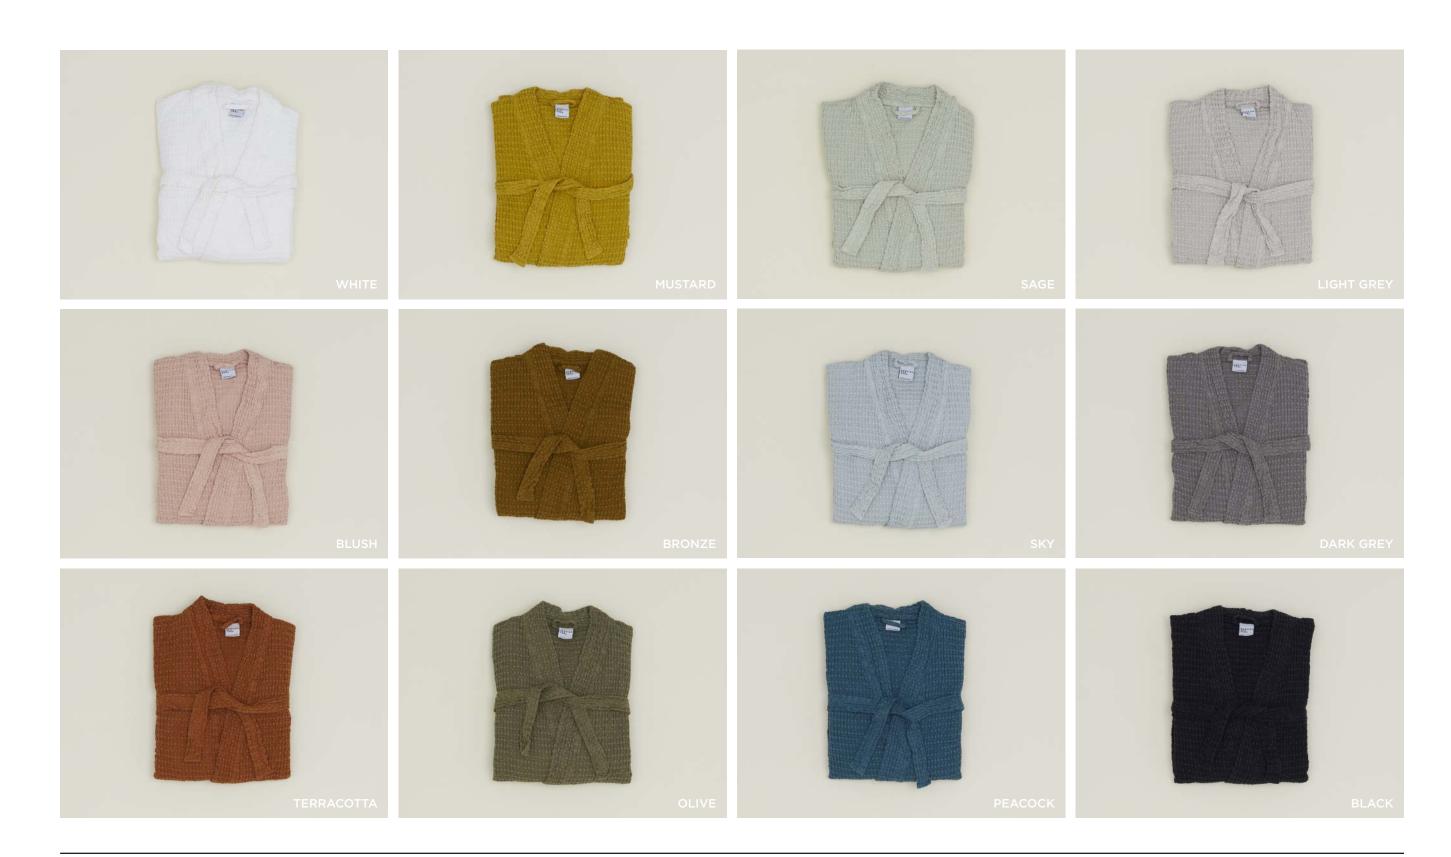

### SIMPLE WAFFLE BATHROBES

100% COTTON
MADE IN PORTUGAL
\$128.00
AVAILABLE IN SIZES LARGE (CHEST 24"/BODY LENGTH 45"/ARM LENGTH 22.5") + SMALL (CHEST 21"/BODY LENGTH 40"/ARM LENGTH 21.25")

SIMPLE WAFFLE SLIPPERS
100% COTTON + FOAM SOLE
MADE IN PORTUGAL \$28.00 AVAILABLE IN SIZES LARGE, MEDIUM + SMALL