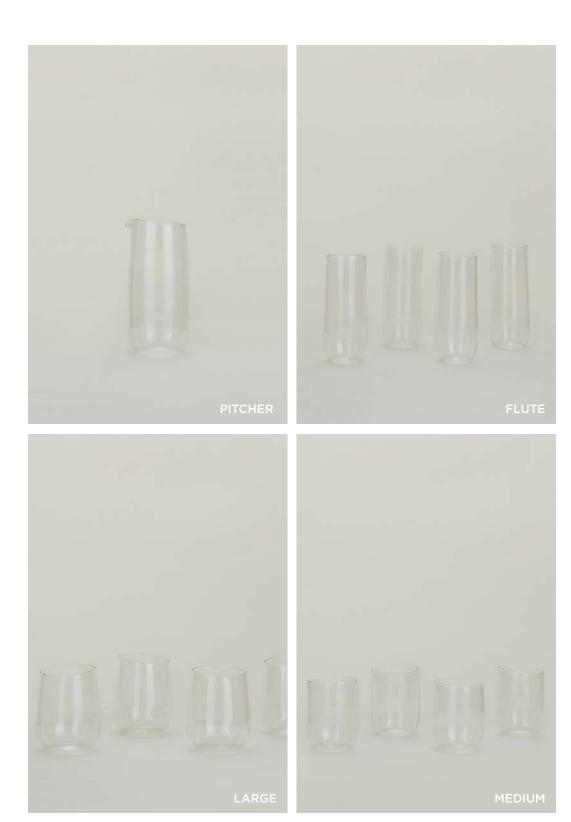

MADE IN CHINA

**ESSENTIAL PITCHER-** \$28.00/D4"xH8.5" **ESSENTIAL GLASS LARGE-** Set of 4 \$48.00/D3"xH4.5" **ESSENTIAL GLASS MEDIUM-** Set of 4 \$40.00/D3"xH3.5" **ESSENTIAL GLASS SMALL**- Set of 4 \$32.00/D3"xH2.5"