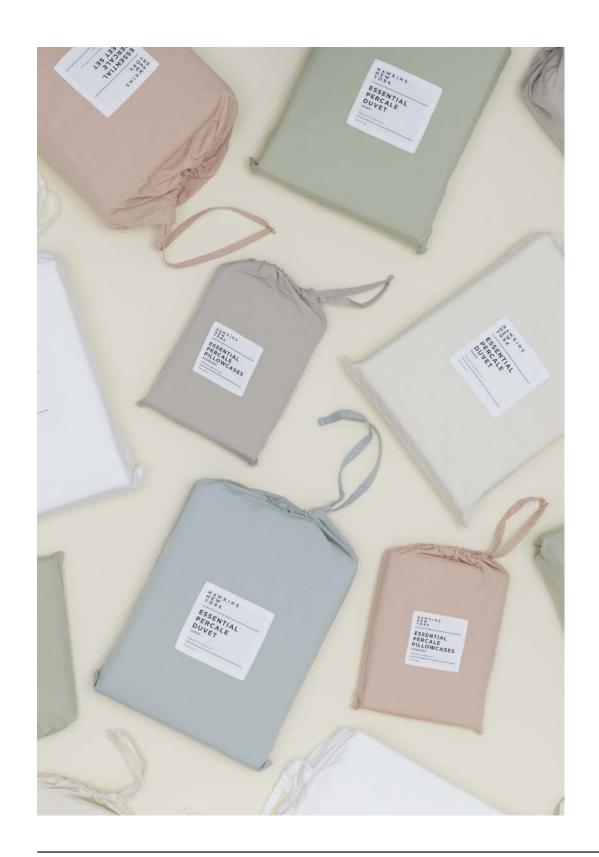

100% COTTON MADE IN PORTUGAL

SIMPLE TERRY BATH MAT 100% DOUBLE-PLY COTTON TERRY MADE IN PORTUGAL \$65.00/L31.75"xW19.75"

ESSENTIAL PERCALE BEDDING 100% GOTS CERTIFIED ORGANIC COTTON

MADE IN INDIA

MADE IN PORTUGAL