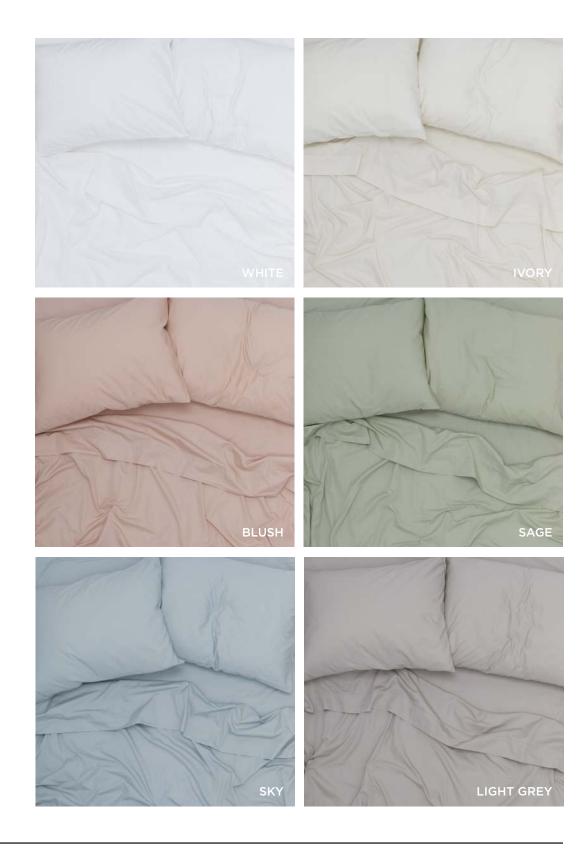

100% COTTON MADE IN PORTUGAL

SIMPLE TERRY BATH MAT 100% DOUBLE-PLY COTTON TERRY MADE IN PORTUGAL \$65.00/L31.75"xW19.75"

ESSENTIAL PERCALE BEDDING 100% GOTS CERTIFIED ORGANIC COTTON

MADE IN INDIA

MADE IN PORTUGAL