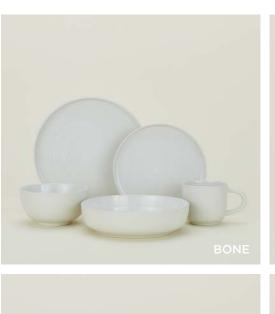

## ESSENTIAL COCKTAIL NAPKINS 100% COTTON MADE IN INDIA

Set of 4 \$18.00/W10"xL10"

**ESSENTIAL DINNERWARE** 

100% STONEWARE MADE IN CHINA

ESSENTIAL DINNER PLATE- Set of 4 \$48.00/D10.5"xH.25" ESSENTIAL SIDE PLATE- Set of 4 \$40.00/D8.5"xH.25" ESSENTIAL MUG- Set of 4 \$40.00/D3.5"(4" w/ handle)xH3.5" ESSENTIAL LARGE BOWL- Set of 4 \$40.00/D6" xH3" ESSENTIAL LOW BOWL- Set of 4 \$56.00/D9"xH2"