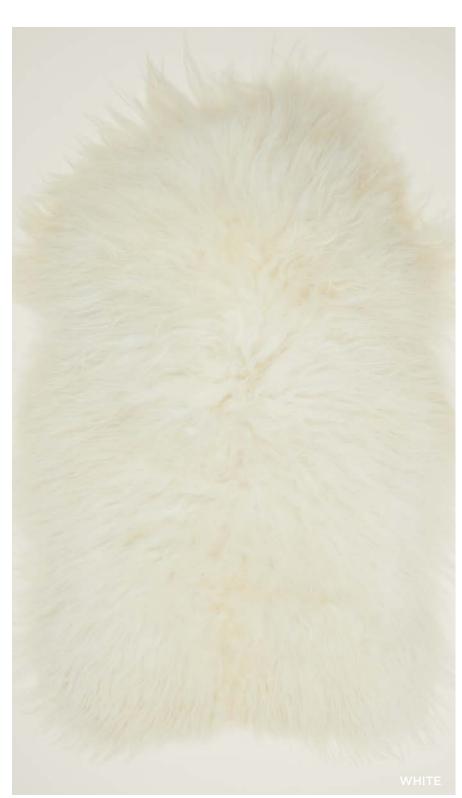

## ICELANDIC SHEEPKINS 100% ICELANDIC SHEEP HIDE MADE IN POLAND

\$220.00/W36"xL48"

SIMPLE WATERING CAN
100% PLATED STEEL
MADE IN INDIA \$95.00/W14.25"(w/ handle)xD6"xH7.25"

MADE IN VIETNAM

SIMPLE LINEN ZIPPER POUCH
100% LINEN + WAXED COTTON LINING
MADE IN INDIA