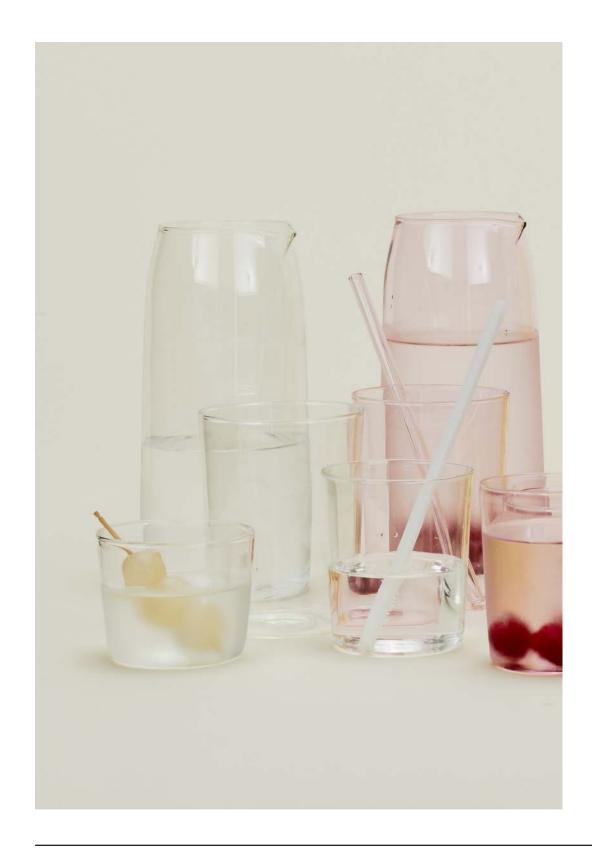

ESSENTIAL KITCHEN BOTTLES
100% BOROSILICATE GLASS
MADE IN CHINA

**LARGE - CYLINDER**- \$24.00/D3"xH12" **MEDIUM - CONE**- \$20.00/D4"xH9" **SMALL - SPHERE**- \$14.00/D2.5"xH5.5"

MADE IN CHINA

**ESSENTIAL PITCHER-** \$28.00/D4"xH8.5" **ESSENTIAL GLASS LARGE-** Set of 4 \$48.00/D3"xH4.5" **ESSENTIAL GLASS MEDIUM-** Set of 4 \$40.00/D3"xH3.5" **ESSENTIAL GLASS SMALL**- Set of 4 \$32.00/D3"xH2.5"

MADE IN CHINA

MADE IN MOROCCO

ESSENTIAL GLASS STRAWS
100% BOROSILICATE GLASS + CLEANING BRUSH
MADE IN CHINA Set of 6 \$18.00/D.25"xL8"