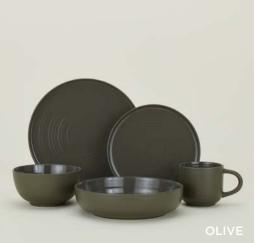

MADE IN CHINA

STRATA DINNERWARE

100% STONEWARE MADE IN PORTUGAL **STRATA MUG**- \$20.00/D4"xH4" STRATA SALAD PLATE- \$20.00/D8.5"

STRATA EXTRA SMALL BOWL- \$12.00/D3"xH1.5" **STRATA SMALL BOWL**- \$14.00/D4"xH1.875" 
 STRATA DINNER PLATE- \$24.00/D10.5"
 STRATA MEDIUM BOWL- \$16.00/D5.25"xH2.25"

 STRATA LOW BOWL- \$28.00/D9"xH2"
 STRATA LARGE BOWL- \$18.00/D6"xH3"

STRATA SERVEWARE
100% STONEWARE

MADE IN PORTUGAL

STRATA SERVING BOWL SMALL- \$60.00/D8.75"xH5.25" STRATA ROUND SERVING PLATTER- \$55.00/D13.5" STRATA SERVING BOWL MEDIUM- \$80.00/D12"xH4.25" STRATA OVAL SERVING PLATTER MEDIUM- \$80.00/W11.75"xL15.25" STRATA SERVING BOWL LARGE- \$120.00/D13.5"xH4" STRATA OVAL SERVING PLATTER LARGE- \$120.00/W14"xL18.5"