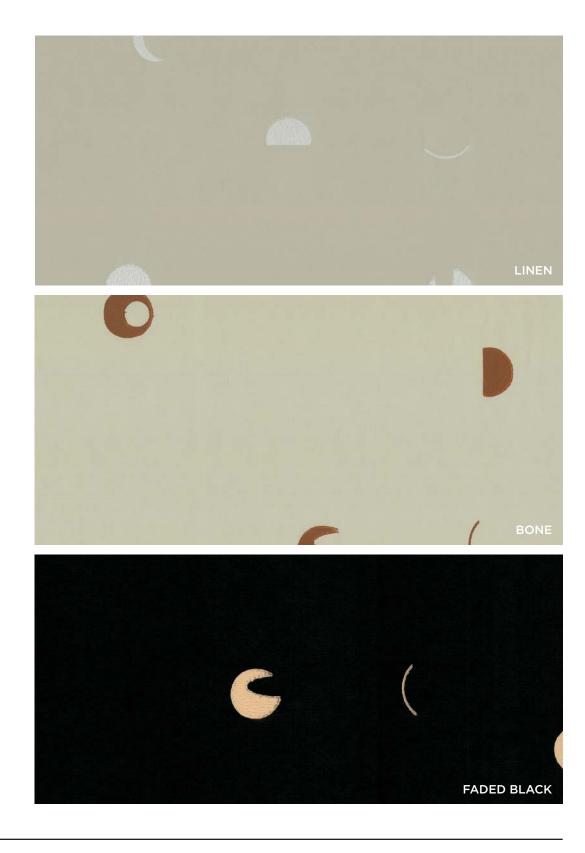

## ALYSON FOX WALLPAPER: SPACED MOONS REPEAT: 20.5" MATERIAL: Nonwoven Substrate

REPEAT: 20.5"
MATERIAL: Nonwoven Substrate
PRINTING: Raised Surface
MADE IN USA
\$150.00/W27"xL27'

ALYSON FOX WALLPAPER: MOBILE
REPEAT: 20.5"
MATERIAL: Nonwoven Substrate
PRINTING: Surface Printed
MADE IN USA
\$150.00/M27" vi 27" \$150.00/W27"xL27"