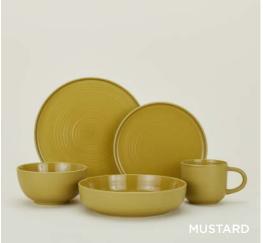

## ESSENTIAL COCKTAIL NAPKINS 100% COTTON MADE IN INDIA

Set of 4 \$18.00/W10"xL10"

**ESSENTIAL DINNERWARE** 

100% STONEWARE MADE IN CHINA

ESSENTIAL DINNER PLATE- Set of 4 \$48.00/D10.5"xH.25" ESSENTIAL SIDE PLATE- Set of 4 \$40.00/D8.5"xH.25" ESSENTIAL MUG- Set of 4 \$40.00/D3.5"(4" w/ handle)xH3.5" ESSENTIAL LARGE BOWL- Set of 4 \$40.00/D6" xH3" ESSENTIAL LOW BOWL- Set of 4 \$56.00/D9"xH2"