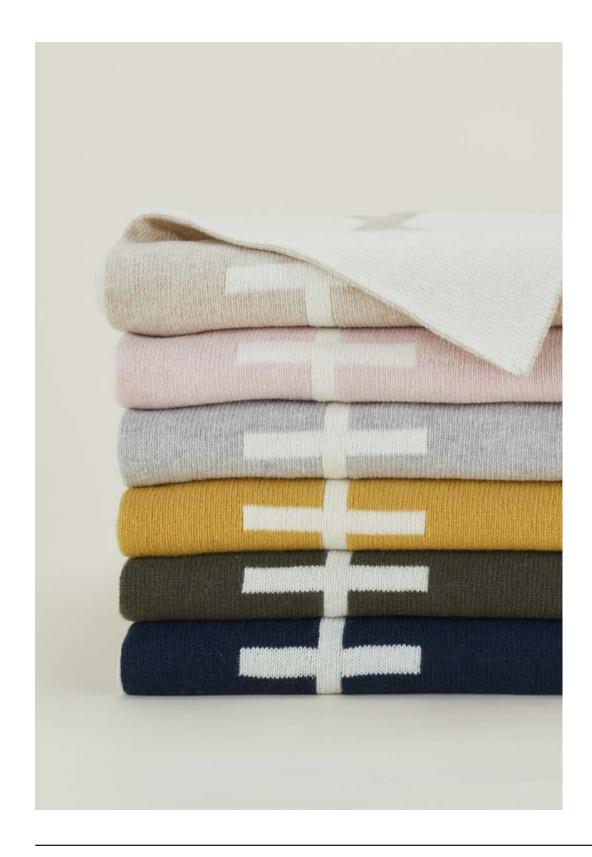

# SIMPLE OVERSIZE KNIT THROW 80% WOOL + 20% POLYAMIDE MADE IN PORTUGAL \$298.00/W65"xL95"

CROSS KNIT THROW 80% WOOL + 20% POLYAMIDE MADE IN PORTUGAL \$198.00/W50"xL70"