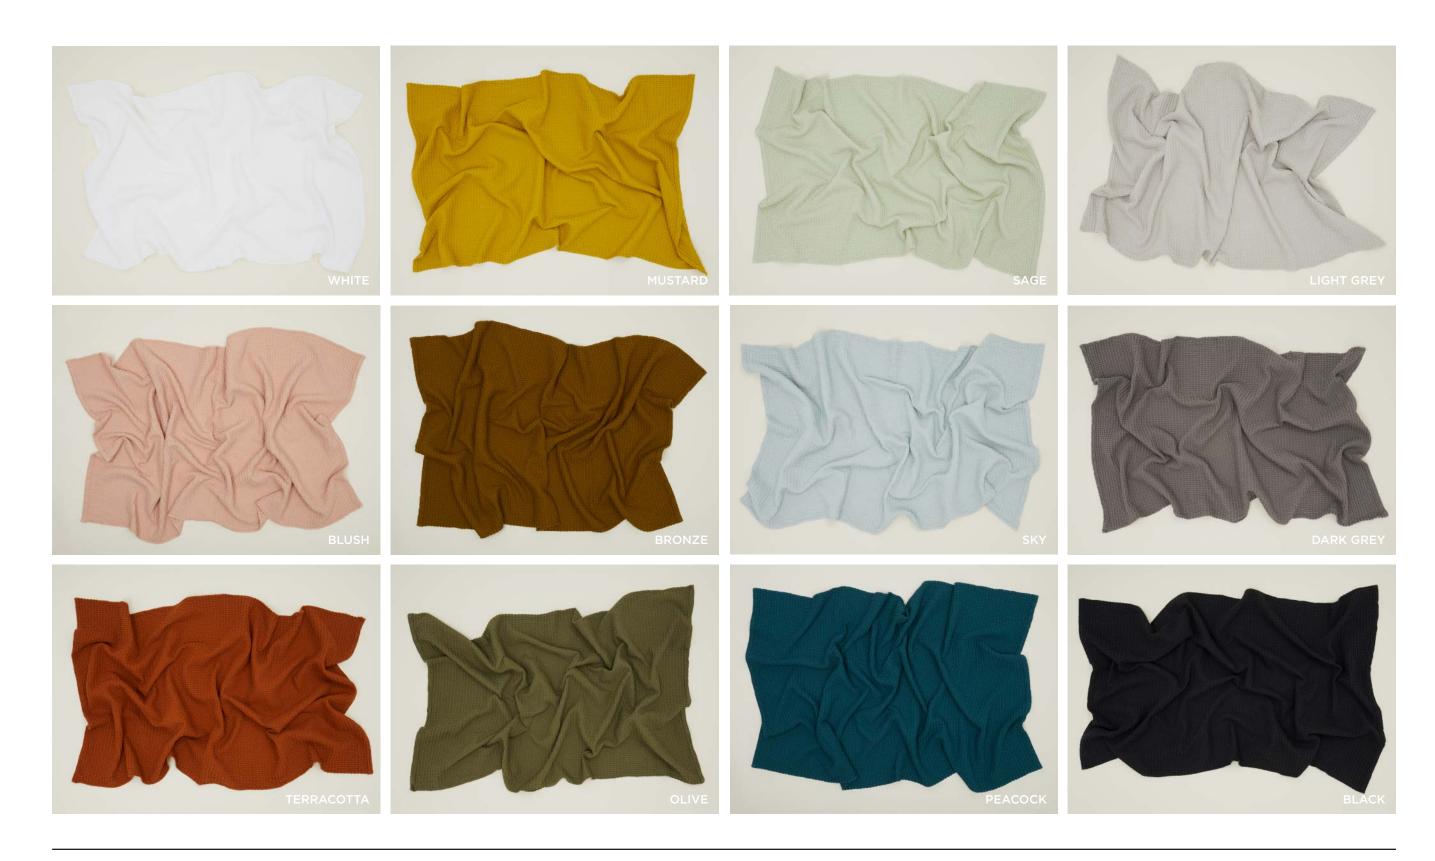

100% COTTON MADE IN PORTUGAL

SIMPLE TERRY BATH MAT 100% DOUBLE-PLY COTTON TERRY MADE IN PORTUGAL \$65.00/L31.75"xW19.75"

ESSENTIAL PERCALE BEDDING 100% GOTS CERTIFIED ORGANIC COTTON

MADE IN INDIA

MADE IN PORTUGAL