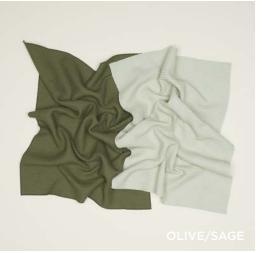

# ESSENTIAL YARN DYED DISH TOWELS 100% COTTON MADE IN INDIA

Set of 2 \$32.00/W21.5"xL29"