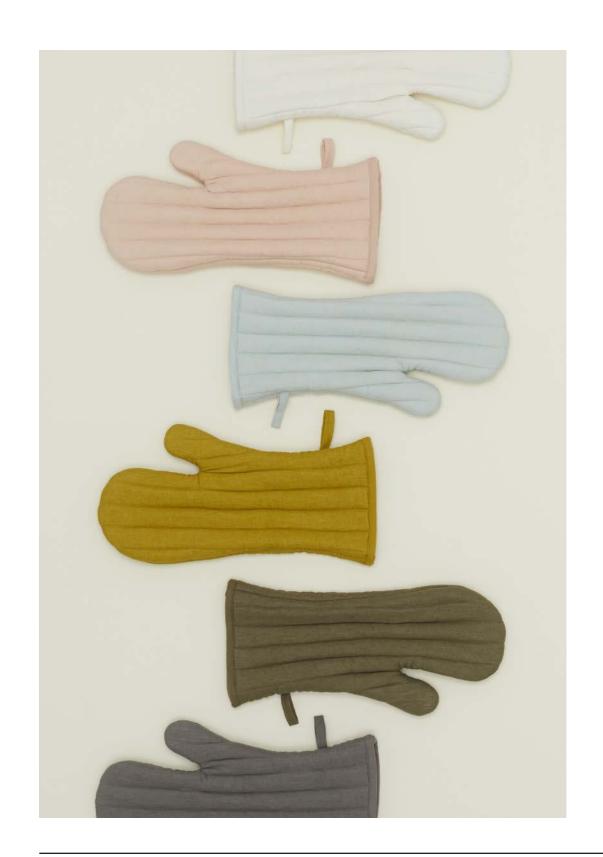

SSWARE + BARWARE  | 48-65   |
| DINNERWARE           | 66-89   |
| DECORATIVE           | 90-135  |
| BATH                 | 136-149 |
| BEDDING              | 150-15  |
| ALYSON FOX WALLPAPER | 156-169 |







# ESSENTIAL YARN DYED STRIPED APRON 100% COTTON w/ BRASS HARDWARE MADE IN INDIA \$48.00/W32"xL36"





ESSENTIAL YARN DYED CHECK APRON
100% COTTON w/ BRASS HARDWARE
MADE IN INDIA
\$48.00/W32"xL36"















# ESSENTIAL YARN DYED DISH TOWELS 100% COTTON MADE IN INDIA

Set of 2 \$32.00/W21.5"xL29"















## **ESSENTIAL WAFFLE DISH TOWELS**

100% COTTON MADE IN PORTUGAL Set of 2 \$28.00/W21.5"xL29"





## DOBBY WEAVE DISH TOWELS 100% LINEN/COTTON MADE IN INDIA

\$28.00/W21"xL28"









LUREX SPONGE SETS
100% LUREX + STAINLESS STEEL
MADE IN CHINA \$6.00/W3"xL5"xH.5-1"





# SIMPLE LINEN OVEN MITT 100% LINEN MADE IN INDIA \$24.00/W7"xL13"





## SIMPLE LINEN POT HOLDER 100% LINEN + COTTON LINING MADE IN INDIA

Set of 2 \$28.00/W8"xL8"





MADE IN INDIA

**PAPER TOWEL HOLDER**- \$120.00/D5.5"xH13" **UTILITY CANISTER**- \$120.00/D5.5"xH6.5" **PINCH POT**- \$45.00/D2.75"xH2.25" **MORTAR + PESTLE**- \$120.00/D5"xH3" **ROLLING PIN**- \$65.00/D2"xL18"





SIMPLE WOOD COLLECTION
100% MAPLE

MADE IN PORTUGAL

PAPER TOWEL HOLDER- \$65.00/D6.5"xH14" UTILITY CANISTER- \$135.00/D6.5"xH7.5" SMALL CHOPPING BOARD- \$65.00/D8"xH1.75" LARGE CHOPPING BOARD- \$200.00/D16"xH1.25" SMALL ARCH BOARD- \$85.00/D8"xL15" LARGE ARCH BOARD- \$135.00/W10"xL21"









## HAND CARVED WALNUT COLLECTION

100% WALNUT MADE IN MOROCCO LARGE ROUND- \$36.00/W4"xH12" LARGE- \$36.00/W3"xH1