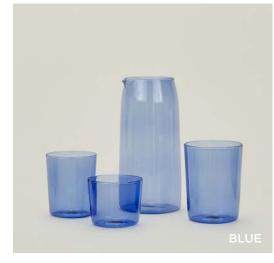

MADE IN CHINA

**ESSENTIAL PITCHER-** \$28.00/D4"xH8.5" **ESSENTIAL GLASS LARGE-** Set of 4 \$48.00/D3"xH4.5" **ESSENTIAL GLASS MEDIUM-** Set of 4 \$40.00/D3"xH3.5" **ESSENTIAL GLASS SMALL**- Set of 4 \$32.00/D3"xH2.5"