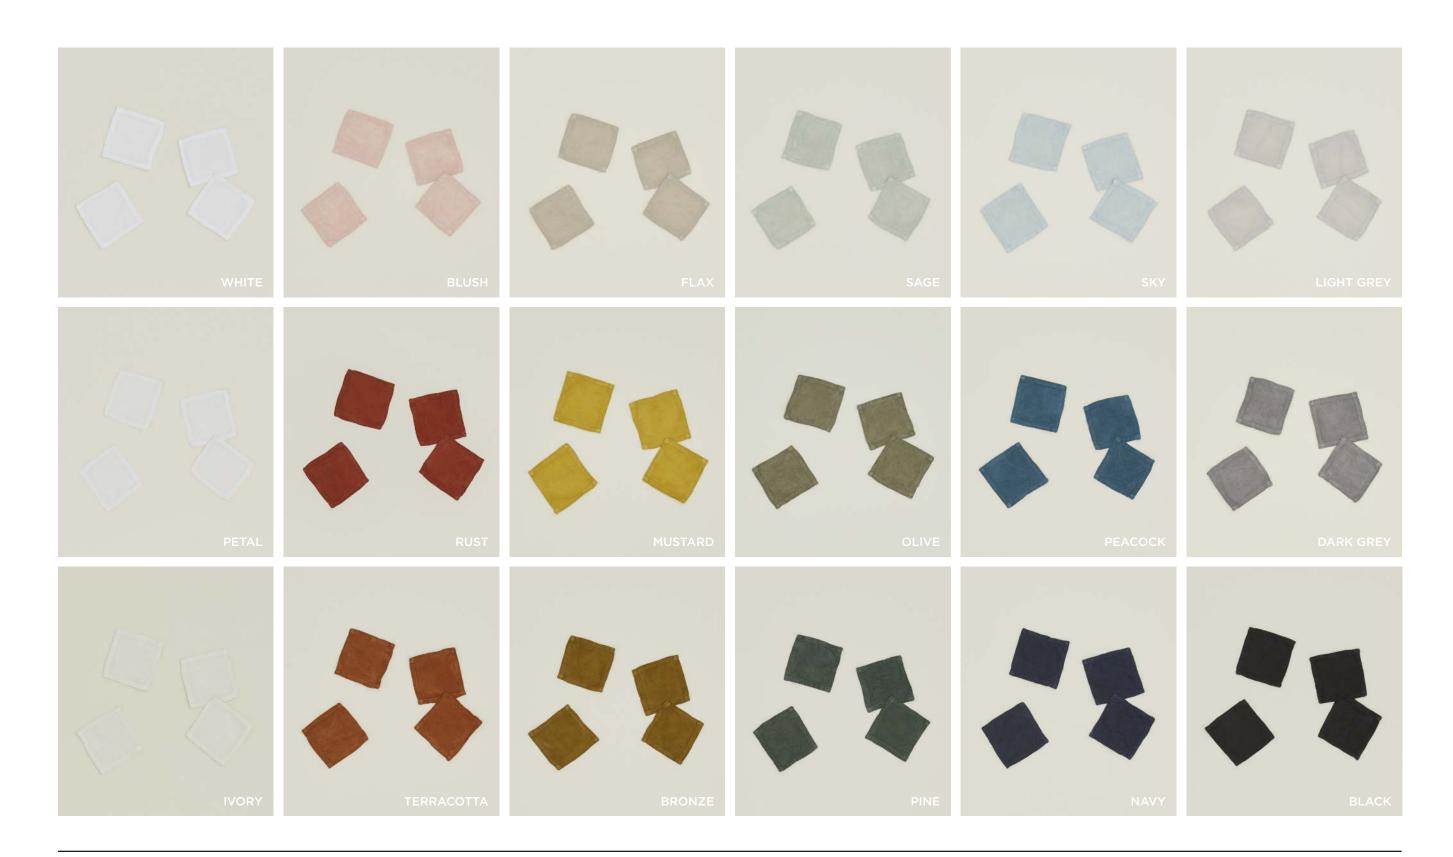

## SIMPLE LINEN COCKTAIL NAPKINS 100% EUROPEAN LINEN MADE IN PORTUGAL

\$24.00 Set of 4/W4"xL4"

## ESSENTIAL COCKTAIL NAPKINS 100% COTTON MADE IN INDIA

Set of 4 \$18.00/W10"xL10"

**ESSENTIAL DINNERWARE** 

100% STONEWARE MADE IN CHINA

ESSENTIAL DINNER PLATE- Set of 4 \$48.00/D10.5"xH.25" ESSENTIAL SIDE PLATE- Set of 4 \$40.00/D8.5"xH.25" ESSENTIAL MUG- Set of 4 \$40.00/D3.5"(4" w/ handle)xH3.5" ESSENTIAL LARGE BOWL- Set of 4 \$40.00/D6" xH3" ESSENTIAL LOW BOWL- Set of 4 \$56.00/D9"xH2"

# SIMPLE LINEN NAPKINS 100% EUROPEAN LINEN MADE IN PORTUGAL \$22.00/W20"xL20"

## ESSENTIAL STRIPED DINNER NAPKINS 100% COTTON MADE IN INDIA

Set of 4 \$38.00/W19"xL19"

# ESSENTIAL DINNER NAPKINS 100% COTTON MADE IN INDIA

Set of 4 \$28.00/W18"xL18"