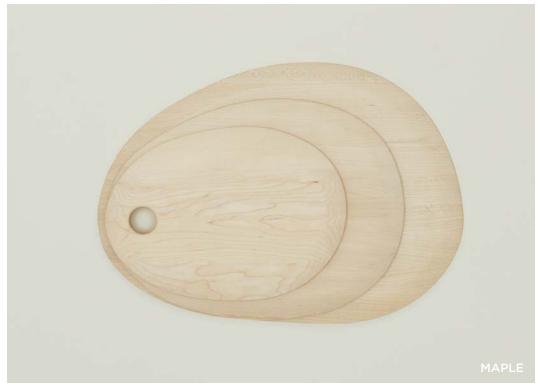

SIMPLE WOOD COLLECTION
100% MAPLE

MADE IN PORTUGAL

PAPER TOWEL HOLDER- \$65.00/D6.5"xH14" UTILITY CANISTER- \$135.00/D6.5"xH7.5" SMALL CHOPPING BOARD- \$65.00/D8"xH1.75" LARGE CHOPPING BOARD- \$200.00/D16"xH1.25" SMALL ARCH BOARD- \$85.00/D8"xL15" LARGE ARCH BOARD- \$135.00/W10"xL21"