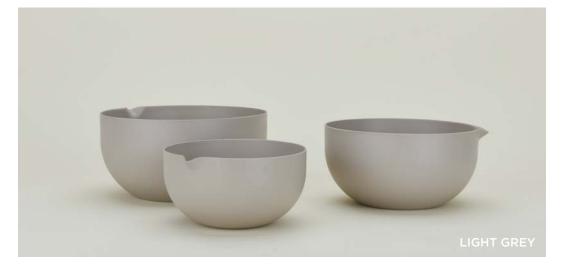

ESSENTIAL MIXING BOWLS
100% BAMBOO + RESIN
MADE IN CHINA Set of 3 \$58.00/D11.25"x5.5X"/D9.75"xH5"/D8.25"xH4.25"

ESSENTIAL LIDDED BOWLS
100% BAMBOO + RESIN
MADE IN CHINA Set of 3 \$58.00/D10"xH4.5"/D8"xH3.5"/D6"xH3"