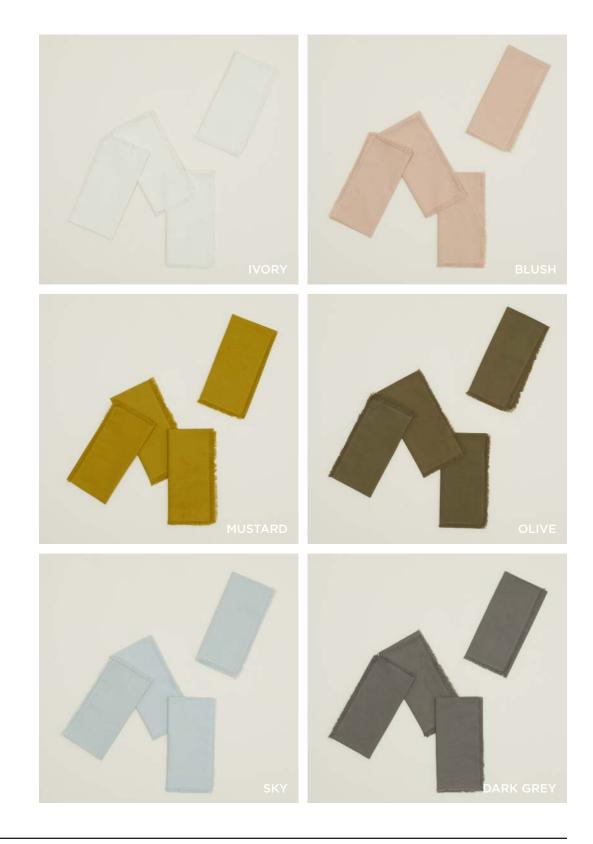

# ESSENTIAL YARN DYED DISH TOWELS 100% COTTON MADE IN INDIA

Set of 2 \$32.00/W21.5"xL29"