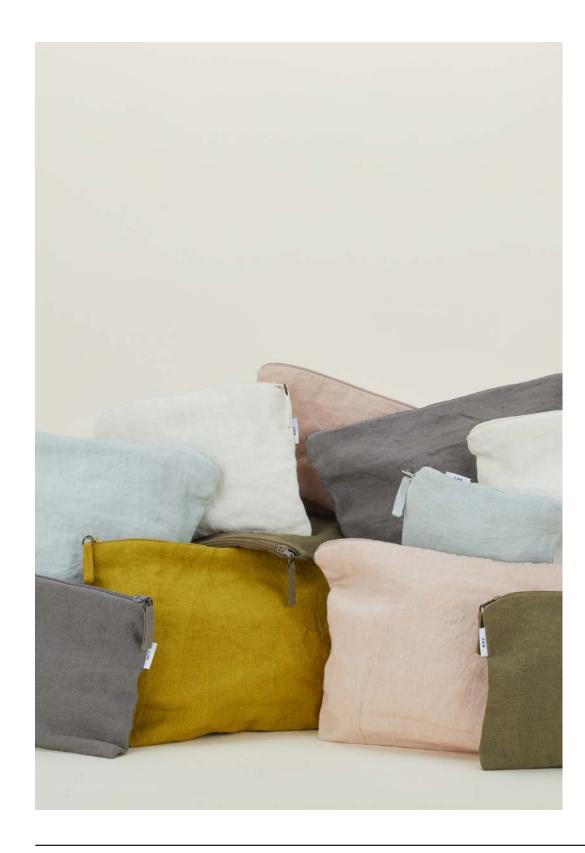

## ICELANDIC SHEEPKINS 100% ICELANDIC SHEEP HIDE MADE IN POLAND

\$220.00/W36"xL48"

SIMPLE WATERING CAN
100% PLATED STEEL
MADE IN INDIA \$95.00/W14.25"(w/ handle)xD6"xH7.25"

MADE IN VIETNAM

SIMPLE LINEN ZIPPER POUCH
100% LINEN + WAXED COTTON LINING
MADE IN INDIA