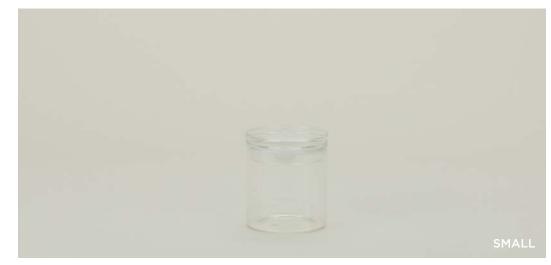

ESSENTIAL KITCHEN BOTTLES
100% BOROSILICATE GLASS
MADE IN CHINA

**LARGE - CYLINDER**- \$24.00/D3"xH12" **MEDIUM - CONE**- \$20.00/D4"xH9" **SMALL - SPHERE**- \$14.00/D2.5"xH5.5"