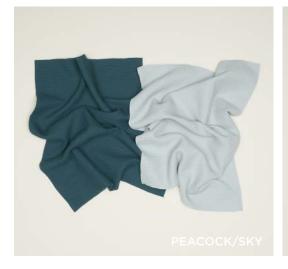

# ESSENTIAL YARN DYED DISH TOWELS 100% COTTON MADE IN INDIA

Set of 2 \$32.00/W21.5"xL29"