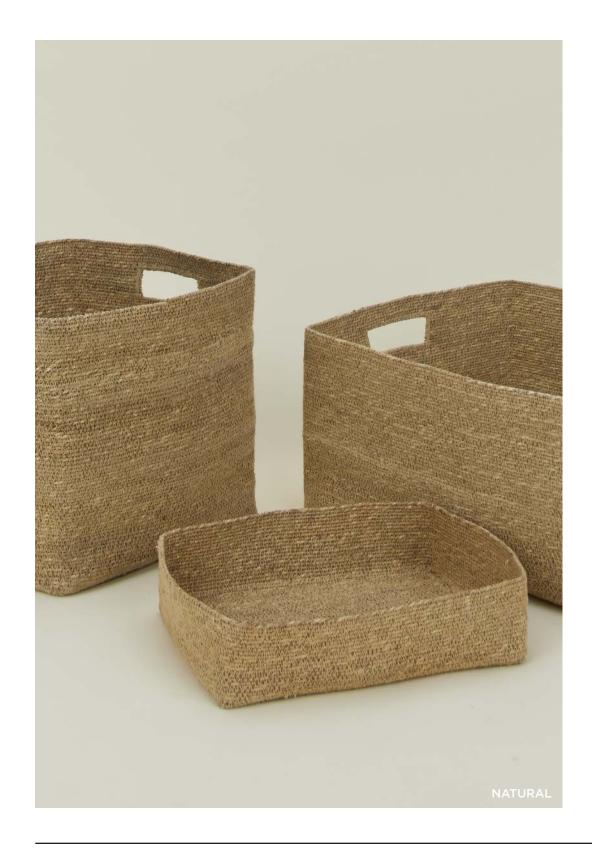

# ESSENTIAL WOVEN HAMPER 100% SEAGRASS MADE IN INDIA \$100.00/D17"xH22"

MADE IN TANZANIA

 WOVEN BOWL \$25.00/D7"xH4"
 WOVEN TRAY \$35.00/L13"xW9"xH3"
 WOVEN TALL BASKET \$100.00/D16"xH15"