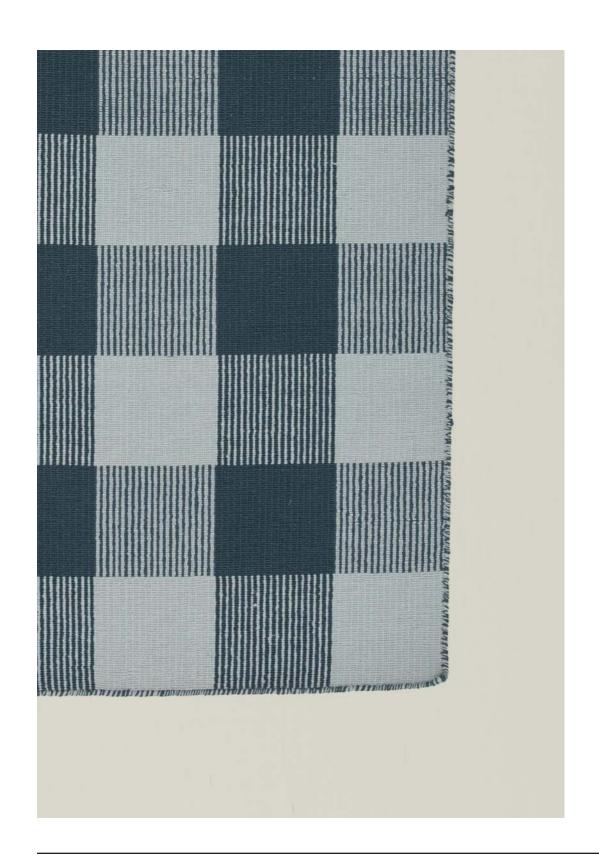

## ESSENTIAL COTTON PLACEMATS 100% COTTON MADE IN INDIA

Set of 4 \$48.00/W19"xL14"