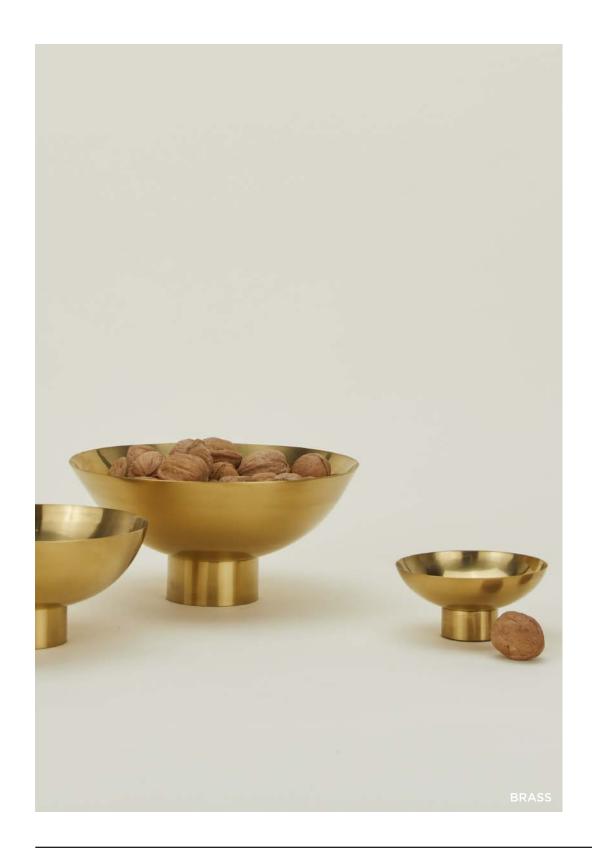

### **ESSENTIAL FOOTED BOWLS**

100% STEEL (powder coated or plated brass)
MADE IN INDIA