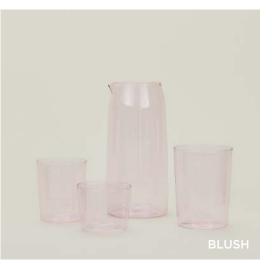

ESSENTIAL KITCHEN BOTTLES
100% BOROSILICATE GLASS
MADE IN CHINA

**LARGE - CYLINDER**- \$24.00/D3"xH12" **MEDIUM - CONE**- \$20.00/D4"xH9" **SMALL - SPHERE**- \$14.00/D2.5"xH5.5"

MADE IN CHINA

**ESSENTIAL PITCHER-** \$28.00/D4"xH8.5" **ESSENTIAL GLASS LARGE-** Set of 4 \$48.00/D3"xH4.5" **ESSENTIAL GLASS MEDIUM-** Set of 4 \$40.00/D3"xH3.5" **ESSENTIAL GLASS SMALL**- Set of 4 \$32.00/D3"xH2.5"