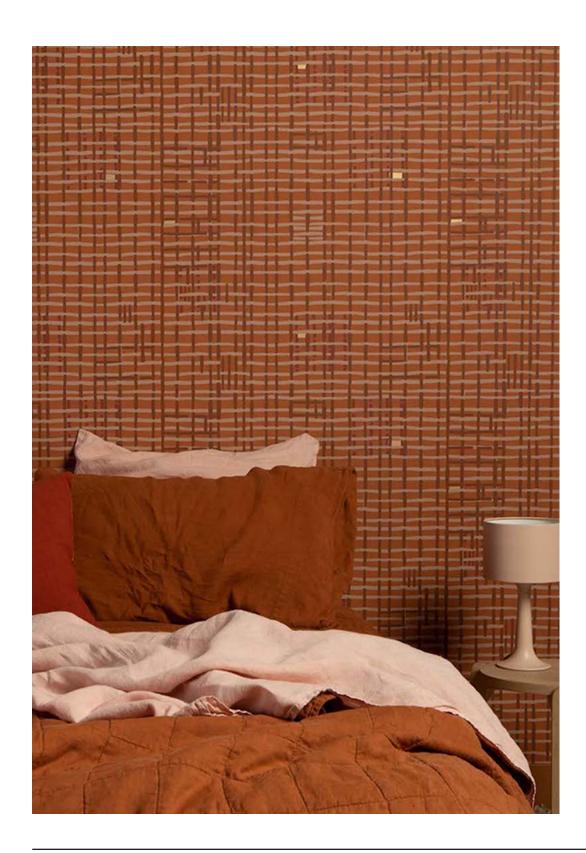

## **ALYSON FOX WALLPAPER: WEAVE**

REPEAT: 25.25"
MATERIAL: Nonwoven Substrate
PRINTING: Screen Printed
MADE IN USA
\$175.00/W27"xL27'