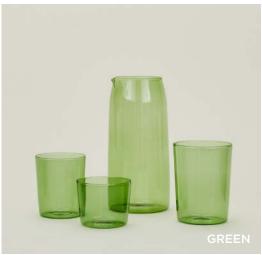

MADE IN CHINA

**ESSENTIAL PITCHER-** \$28.00/D4"xH8.5" **ESSENTIAL GLASS LARGE-** Set of 4 \$48.00/D3"xH4.5" **ESSENTIAL GLASS MEDIUM-** Set of 4 \$40.00/D3"xH3.5" **ESSENTIAL GLASS SMALL**- Set of 4 \$32.00/D3"xH2.5"