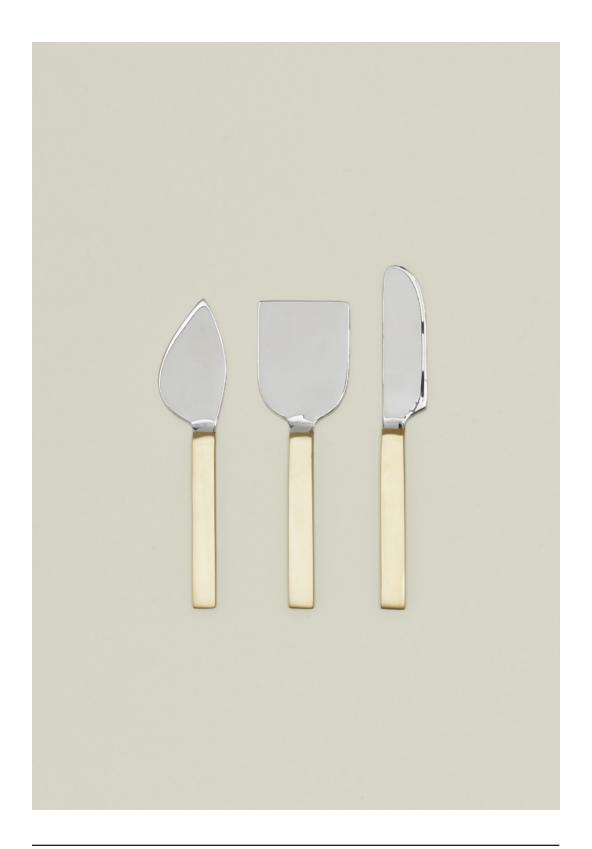

## SIMPLE CHEESE KNIVES 100% PLATED STEEL MADE IN INDIA

Set of 3 \$38.00/L7"xW2"

SIMPLE + FOOTED CAST IRON BOWLS
100% CAST IRON

ALYSON FOX FOOTED BOWL- \$40.00/D5"xH3" SIMPLE CAST IRON BOWLS SET OF **5**- \$90.00/D5"xH2.5"