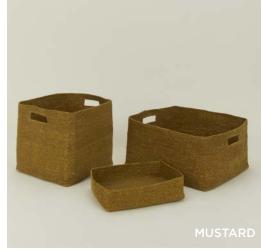

# ESSENTIAL WOVEN HAMPER 100% SEAGRASS MADE IN INDIA \$100.00/D17"xH22"

MADE IN TANZANIA

 WOVEN BOWL \$25.00/D7"xH4"
 WOVEN TRAY \$35.00/L13"xW9"xH3"
 WOVEN TALL BASKET \$100.00/D16"xH15"