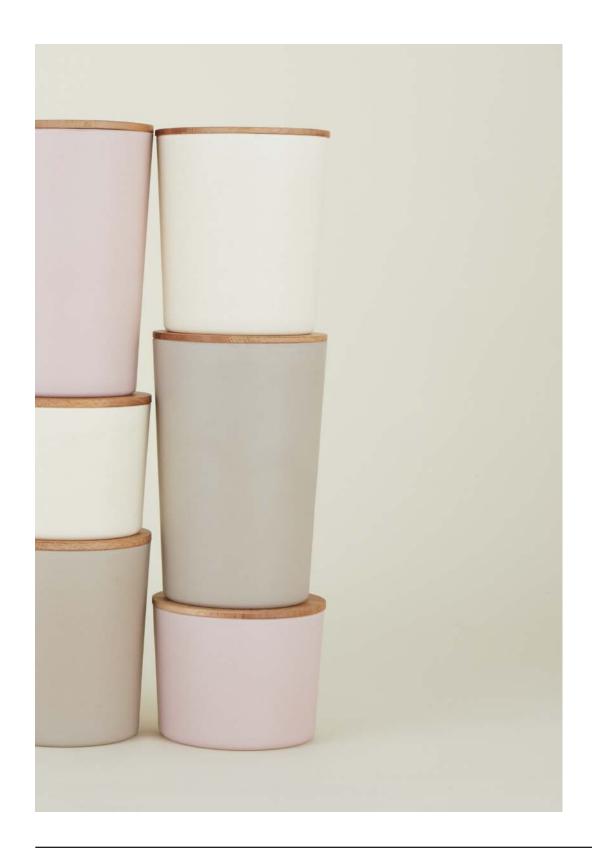

ESSENTIAL STORAGE CONTAINERS

100% BAMBOO + RESIN + BEECH
MADE IN CHINA Set of 3 \$48.00/D7"xH5"/D5.5"xH4.5"/D3.5"xH4.5"

MADE IN PORTUGAL

**LARGE**- \$45.00/D4.5"xH10" **MEDIUM**- \$40.00/D4.5"xH8" **SMALL**- \$35.00/D4.5"xH6" **EXTRA SMALL**- \$25.00/D3.5"xH4" **MINI**- \$20.00/D2.5"xH3"