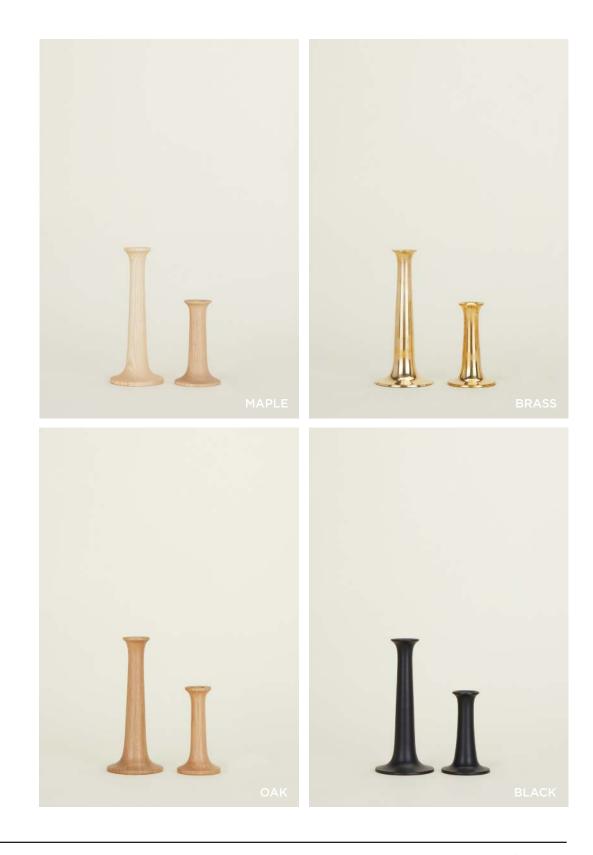

### **ESSENTIAL METAL CANDLE HOLDERS**

100% STEEL (powder coated or plated brass)
MADE IN INDIA
Set of 2 \$28.00(colors)/\$38.00(brass)/D3"xH1.5"

LARGE SIMPLE CANDLE HOLDER - \$65.00 (oak, maple) \$55.00 (black + brass)/D4"xH9" SMALL SIMPLE CANDLE HOLDER - \$55.00 (oak, maple) \$45.00 (black + brass)/ D3.5"xH5.5"