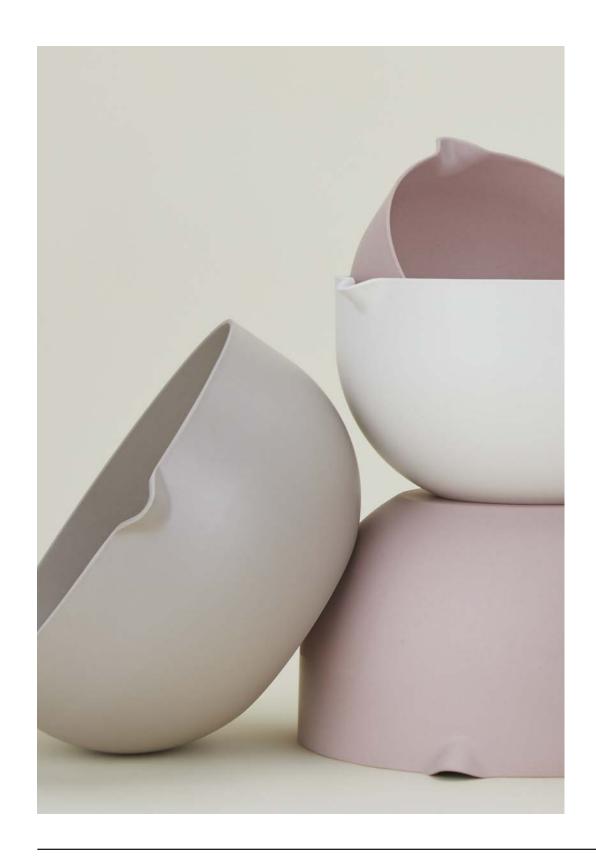

ESSENTIAL MIXING BOWLS
100% BAMBOO + RESIN
MADE IN CHINA Set of 3 \$58.00/D11.25"x5.5X"/D9.75"xH5"/D8.25"xH4.25"

ESSENTIAL LIDDED BOWLS
100% BAMBOO + RESIN
MADE IN CHINA Set of 3 \$58.00/D10"xH4.5"/D8"xH3.5"/D6"xH3"