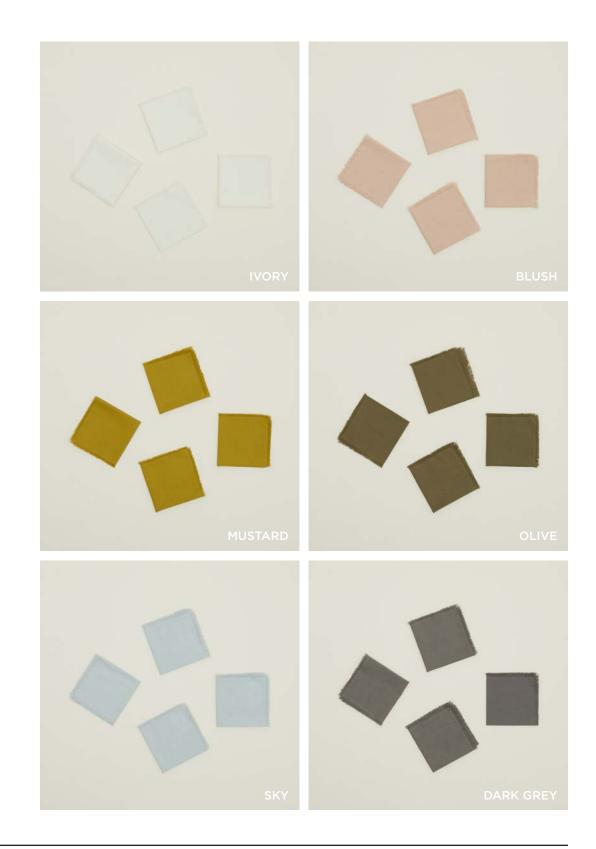

## SIMPLE LINEN COCKTAIL NAPKINS 100% EUROPEAN LINEN MADE IN PORTUGAL

\$24.00 Set of 4/W4"xL4"

## ESSENTIAL COCKTAIL NAPKINS 100% COTTON MADE IN INDIA

Set of 4 \$18.00/W10"xL10"

**ESSENTIAL DINNERWARE** 

100% STONEWARE MADE IN CHINA

ESSENTIAL DINNER PLATE- Set of 4 \$48.00/D10.5"xH.25" ESSENTIAL SIDE PLATE- Set of 4 \$40.00/D8.5"xH.25" ESSENTIAL MUG- Set of 4 \$40.00/D3.5"(4" w/ handle)xH3.5" ESSENTIAL LARGE BOWL- Set of 4 \$40.00/D6" xH3" ESSENTIAL LOW BOWL- Set of 4 \$56.00/D9"xH2"

# SIMPLE LINEN NAPKINS 100% EUROPEAN LINEN MADE IN PORTUGAL \$22.00/W20"xL20"

## ESSENTIAL STRIPED DINNER NAPKINS 100% COTTON MADE IN INDIA

Set of 4 \$38.00/W19"xL19"

# ESSENTIAL DINNER NAPKINS 100% COTTON MADE IN INDIA

Set of 4 \$28.00/W18"xL18"