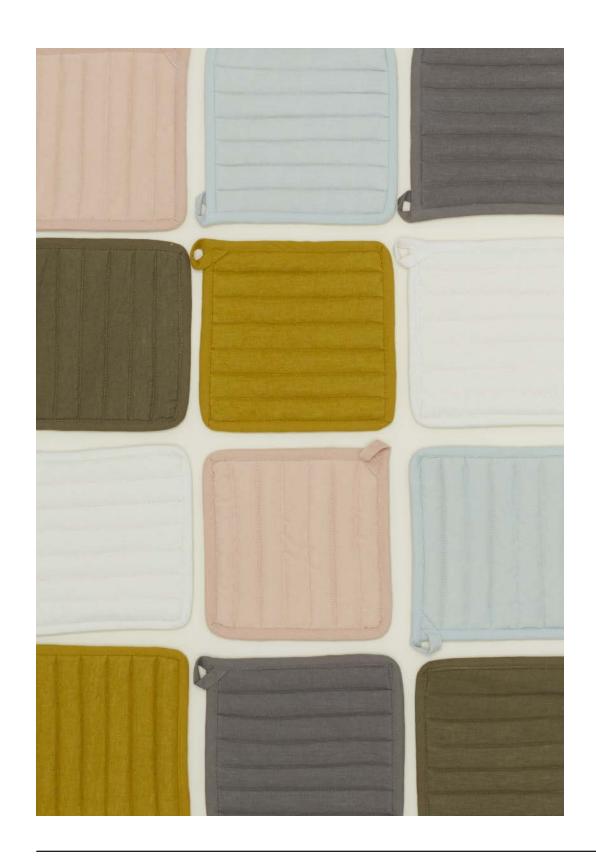

## SIMPLE LINEN POT HOLDER 100% LINEN + COTTON LINING MADE IN INDIA

Set of 2 \$28.00/W8"xL8"

MADE IN INDIA

**PAPER TOWEL HOLDER**- \$120.00/D5.5"xH13" **UTILITY CANISTER**- \$120.00/D5.5"xH6.5" **PINCH POT**- \$45.00/D2.75"xH2.25" **MORTAR + PESTLE**- \$120.00/D5"xH3" **ROLLING PIN**- \$65.00/D2"xL18"