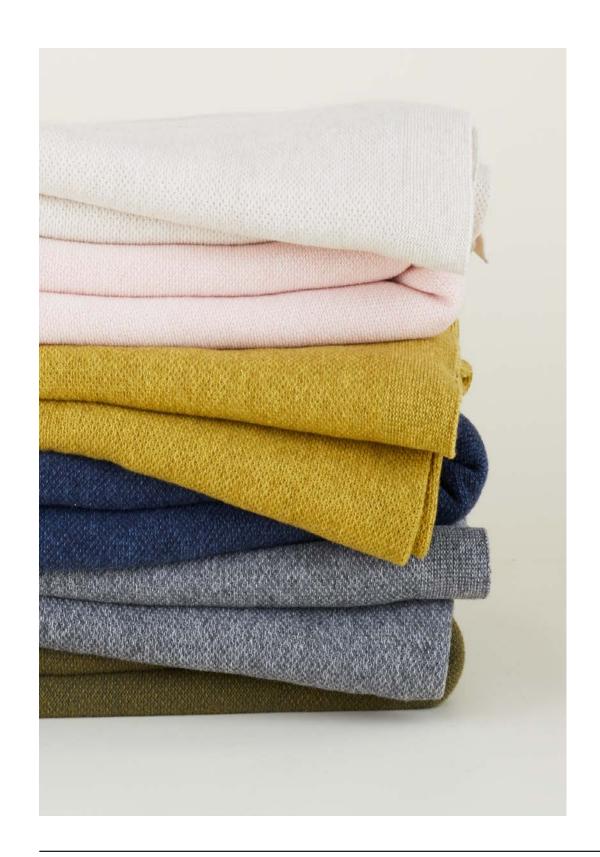

# SIMPLE LINEN THROW 100% LINEN MADE IN PORTUGAL \$175.00/W55"xL80"

# SIMPLE OVERSIZE KNIT THROW 80% WOOL + 20% POLYAMIDE MADE IN PORTUGAL \$298.00/W65"xL95"

CROSS KNIT THROW 80% WOOL + 20% POLYAMIDE MADE IN PORTUGAL \$198.00/W50"xL70"