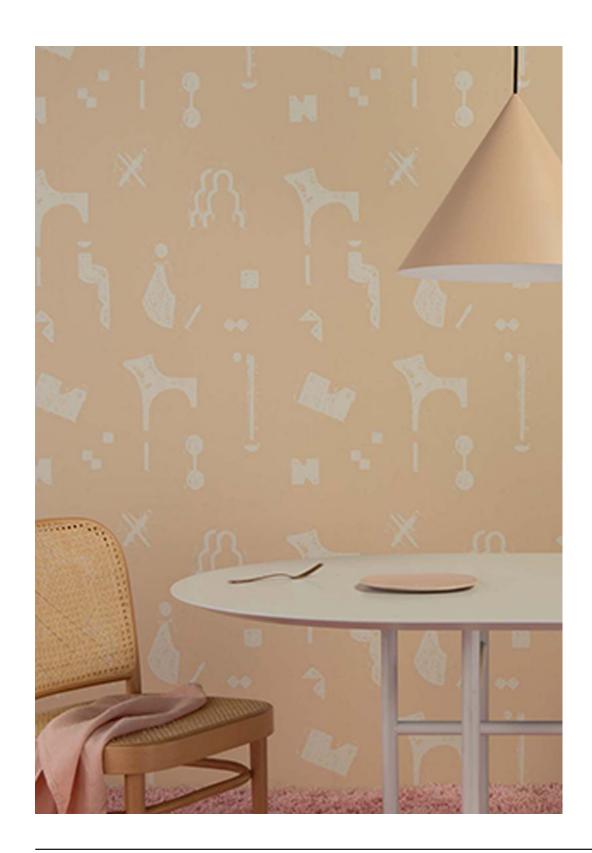

# ALYSON FOX WALLPAPER: ALMOST SHAPES REPEAT: 36" MATERIAL: Paper PRINTING: Screen Printed MADE IN USA \$135.00 (M/27"):1.27"

\$125.00/W27"xL27"