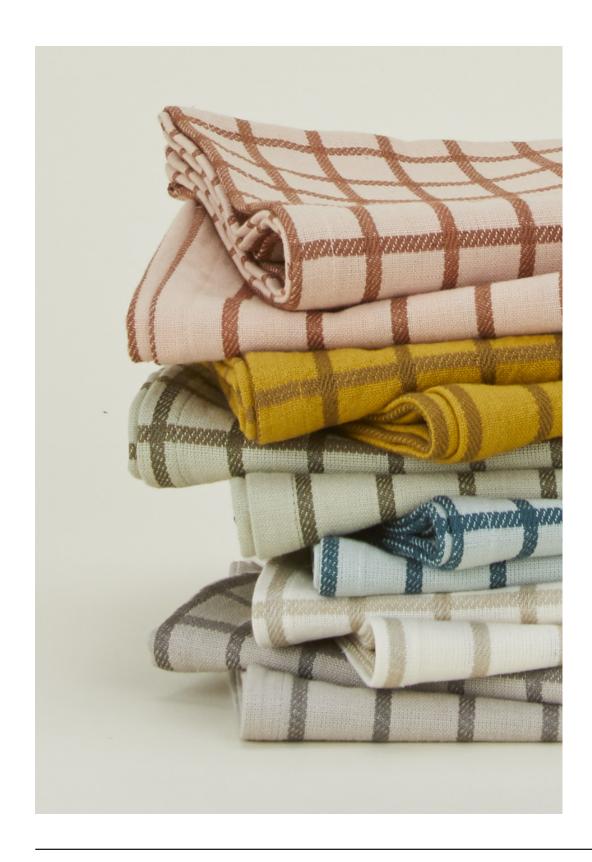

# ESSENTIAL YARN DYED DISH TOWELS 100% COTTON MADE IN INDIA

Set of 2 \$32.00/W21.5"xL29"