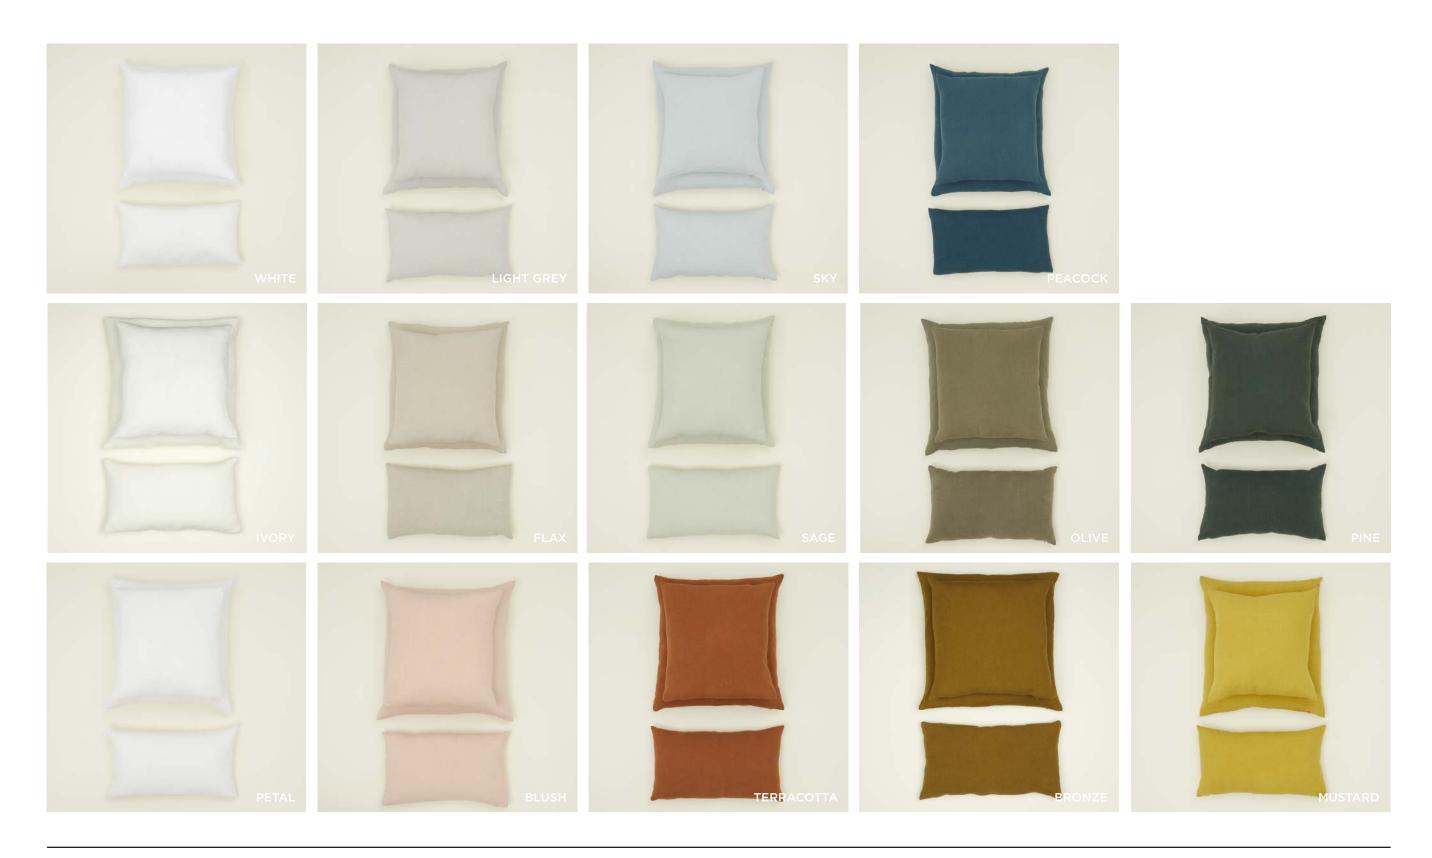

### **ESSENTIAL METAL CANDLE HOLDERS**

100% STEEL (powder coated or plated brass)
MADE IN INDIA
Set of 2 \$28.00(colors)/\$38.00(brass)/D3"xH1.5"

LARGE SIMPLE CANDLE HOLDER - \$65.00 (oak, maple) \$55.00 (black + brass)/D4"xH9" SMALL SIMPLE CANDLE HOLDER - \$55.00 (oak, maple) \$45.00 (black + brass)/ D3.5"xH5.5"