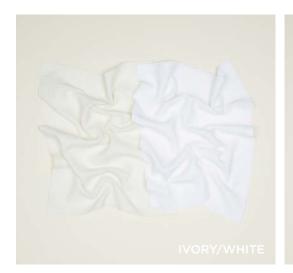

# ESSENTIAL YARN DYED DISH TOWELS 100% COTTON MADE IN INDIA

Set of 2 \$32.00/W21.5"xL29"