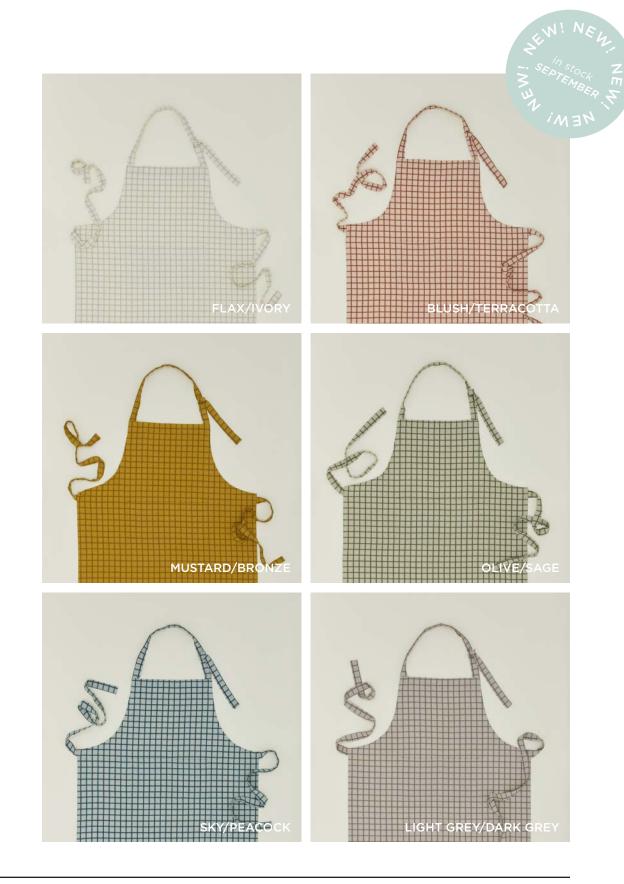

# ESSENTIAL YARN DYED STRIPED APRON 100% COTTON w/ BRASS HARDWARE MADE IN INDIA \$48.00/W32"xL36"

ESSENTIAL YARN DYED CHECK APRON
100% COTTON w/ BRASS HARDWARE
MADE IN INDIA
\$48.00/W32"xL36"