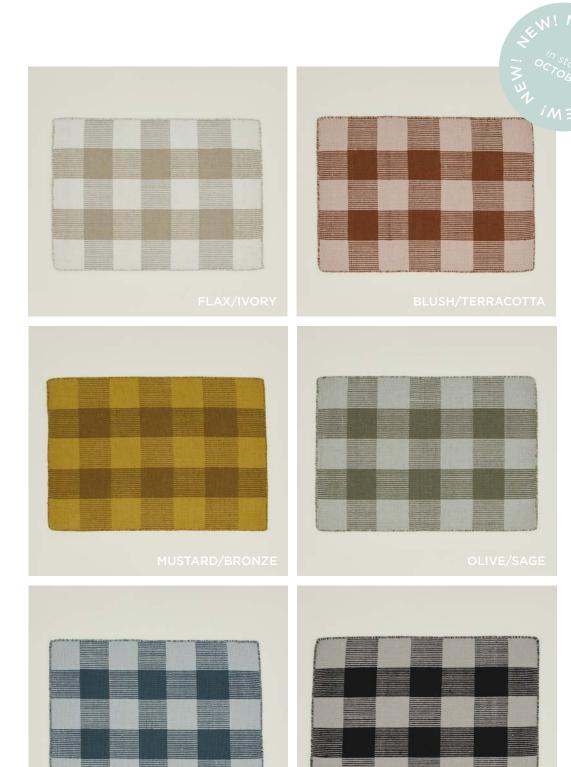

## ESSENTIAL COTTON PLACEMATS 100% COTTON MADE IN INDIA

Set of 4 \$48.00/W19"xL14"