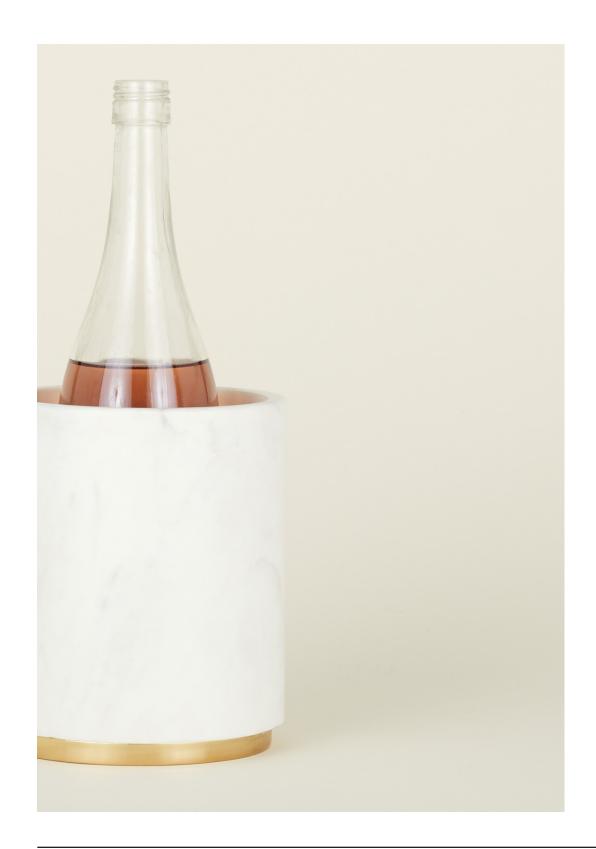

## SIMPLE LINEN POT HOLDER 100% LINEN + COTTON LINING MADE IN INDIA

Set of 2 \$28.00/W8"xL8"

MADE IN INDIA

**PAPER TOWEL HOLDER**- \$120.00/D5.5"xH13" **UTILITY CANISTER**- \$120.00/D5.5"xH6.5" **PINCH POT**- \$45.00/D2.75"xH2.25" **MORTAR + PESTLE**- \$120.00/D5"xH3" **ROLLING PIN**- \$65.00/D2"xL18"