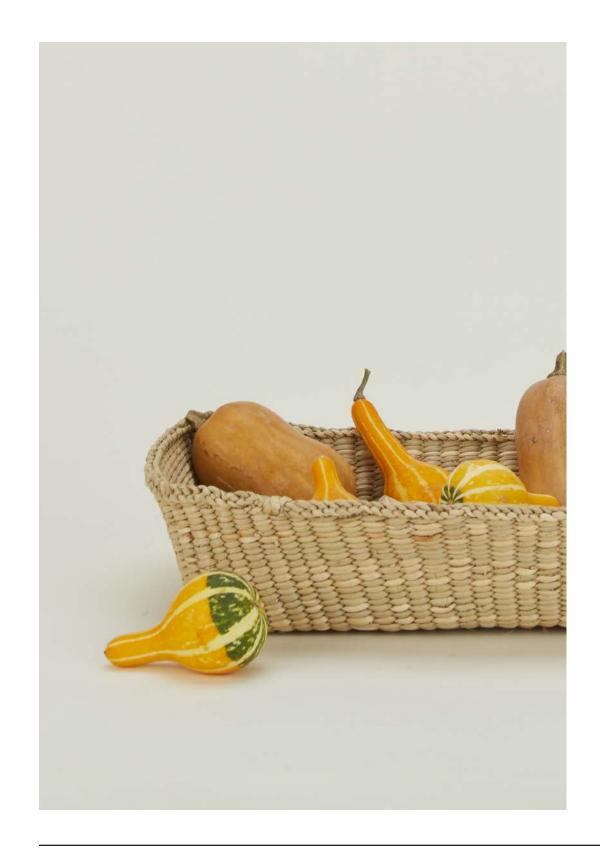

# ESSENTIAL WOVEN HAMPER 100% SEAGRASS MADE IN INDIA \$100.00/D17"xH22"

MADE IN TANZANIA

 WOVEN BOWL \$25.00/D7"xH4"
 WOVEN TRAY \$35.00/L13"xW9"xH3"
 WOVEN TALL BASKET \$100.00/D16"xH15"