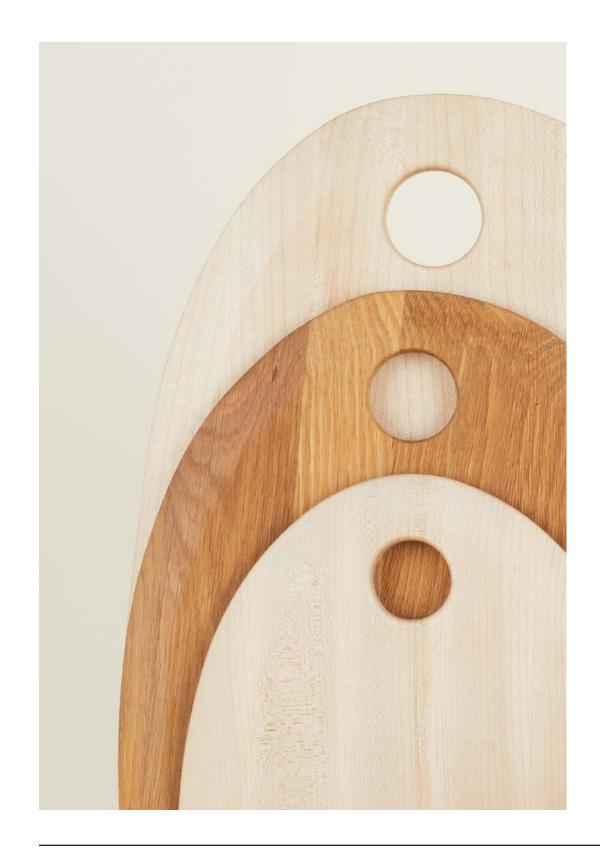

SIMPLE WOOD COLLECTION
100% MAPLE

MADE IN PORTUGAL

PAPER TOWEL HOLDER- \$65.00/D6.5"xH14" UTILITY CANISTER- \$135.00/D6.5"xH7.5" SMALL CHOPPING BOARD- \$65.00/D8"xH1.75" LARGE CHOPPING BOARD- \$200.00/D16"xH1.25" SMALL ARCH BOARD- \$85.00/D8"xL15" LARGE ARCH BOARD- \$135.00/W10"xL21"