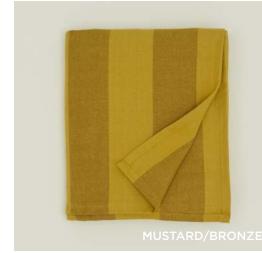

100% STONEWARE

MADE IN PORTUGAL

STRATA SERVING BOWL SMALL- \$60.00/D8.75"xH5.25" STRATA ROUND SERVING PLATTER- \$55.00/D13.5" STRATA SERVING BOWL MEDIUM- \$80.00/D12"xH4.25" STRATA OVAL SERVING PLATTER MEDIUM- \$80.00/W11.75"xL15.25" STRATA SERVING BOWL LARGE- \$120.00/D13.5"xH4" STRATA OVAL SERVING PLATTER LARGE- \$120.00/W14"xL18.5"



# SIMPLE LINEN NAPKINS 100% EUROPEAN LINEN MADE IN PORTUGAL \$22.00/W20"xL20"





## ESSENTIAL STRIPED DINNER NAPKINS 100% COTTON MADE IN INDIA

Set of 4 \$38.00/W19"xL19"





# ESSENTIAL DINNER NAPKINS 100% COTTON MADE IN INDIA

Set of 4 \$28.00/W18"xL18"





### ESSENTIAL STRIPED PLACEMATS 100% COTTON

100% COTTON
MADE IN INDIA
Set of 4 \$60.00/W19"xL14"





## ESSENTIAL COTTON PLACEMATS 100% COTTON MADE IN INDIA

Set of 4 \$48.00/W19"xL14"















# ESSENTIAL STRIPED TABLECLOTH 100% COTTON MADE IN INDIA

\$118.00/W60"xL90"





## ESSENTIAL COTTON TABLECLOTH 100% COTTON MADE IN INDIA

\$98.00/W60"xL90"

















ESSENTIAL CERAMIC VASE
100% STONEWARE
MADE IN CHINA
LARGE \$40.00/D4.5"xH8"
SMALL \$30.00/D3.5"xH6.5"





### **ESSENTIAL FOOTED BOWLS**

100% STEEL (powder coated or plated brass)
MADE IN INDIA





### **ESSENTIAL METAL CANDLE HOLDERS**

100% STEEL (powder coated or plated brass)
MADE IN INDIA
Set of 2 \$28.00(colors)/\$38.00(brass)/D3"xH1.5"





LARGE SIMPLE CANDLE HOLDER - \$65.00 (oak, maple) \$55.00 (black + brass)/D4"xH9" SMALL SIMPLE CANDLE HOLDER - \$55.00 (oak, maple) \$45.00 (black + brass)/ D3.5"xH5.5"









**AURORA LARGE PILL**- \$135.00/D5"xH12.5" **AURORA SMALL PILL**- \$85.00/D4"xH11.5" *