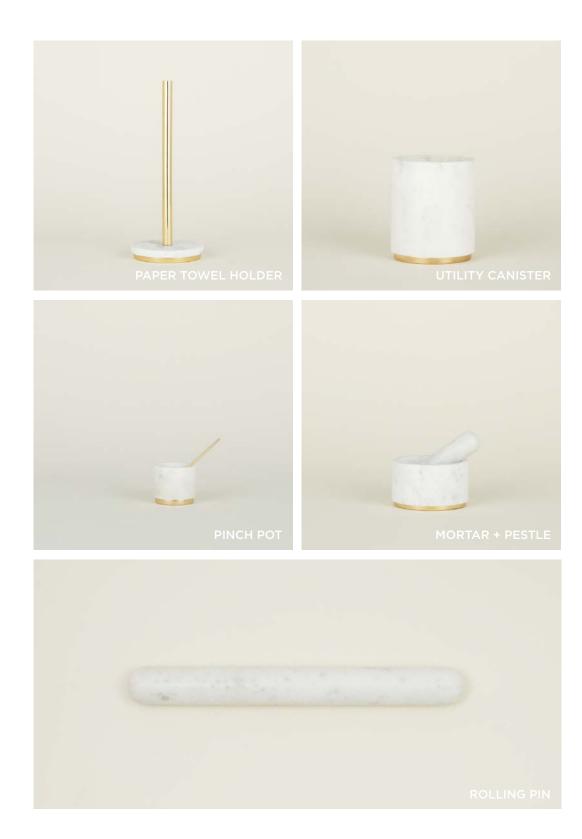

## SIMPLE LINEN POT HOLDER 100% LINEN + COTTON LINING MADE IN INDIA

Set of 2 \$28.00/W8"xL8"

MADE IN INDIA

**PAPER TOWEL HOLDER**- \$120.00/D5.5"xH13" **UTILITY CANISTER**- \$120.00/D5.5"xH6.5" **PINCH POT**- \$45.00/D2.75"xH2.25" **MORTAR + PESTLE**- \$120.00/D5"xH3" **ROLLING PIN**- \$65.00/D2"xL18"