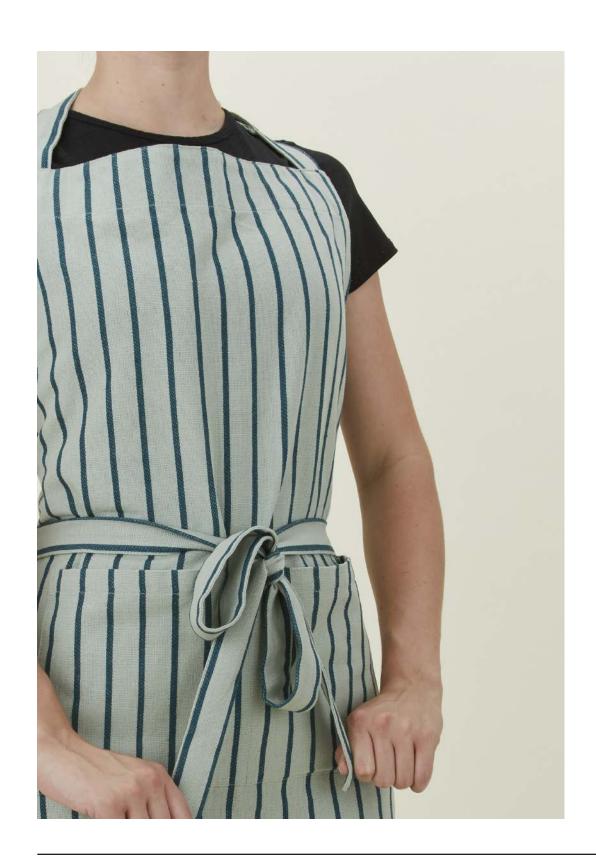

# ESSENTIAL YARN DYED STRIPED APRON 100% COTTON w/ BRASS HARDWARE MADE IN INDIA \$48.00/W32"xL36"

ESSENTIAL YARN DYED CHECK APRON
100% COTTON w/ BRASS HARDWARE
MADE IN INDIA
\$48.00/W32"xL36"