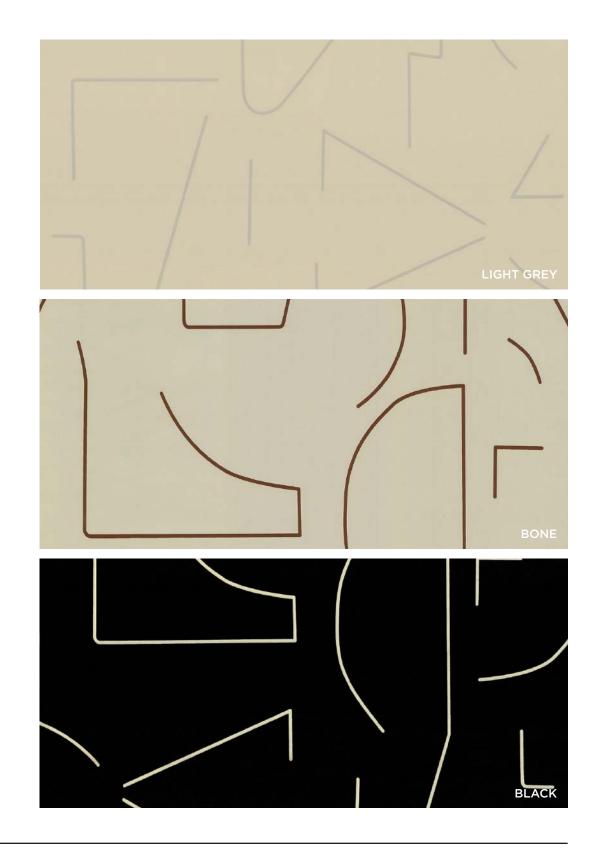

# ALYSON FOX WALLPAPER: ALMOST SHAPES REPEAT: 36" MATERIAL: Paper PRINTING: Screen Printed MADE IN USA \$135.00 (M/27"):1.27"

\$125.00/W27"xL27"