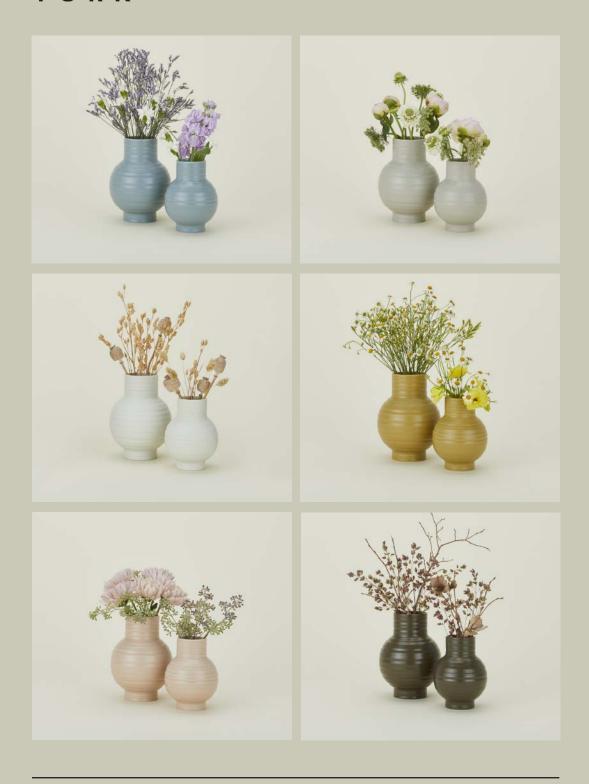

## ESSENTIAL COTTON TABLECLOTH 100% COTTON MADE IN INDIA

\$98.00/W60"xL90"

ESSENTIAL CERAMIC VASE
100% STONEWARE
MADE IN CHINA
LARGE \$40.00/D4.5"xH8"
SMALL \$30.00/D3.5"xH6.5"