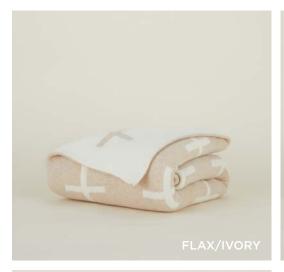

# SIMPLE OVERSIZE KNIT THROW 80% WOOL + 20% POLYAMIDE MADE IN PORTUGAL \$298.00/W65"xL95"

CROSS KNIT THROW 80% WOOL + 20% POLYAMIDE MADE IN PORTUGAL \$198.00/W50"xL70"