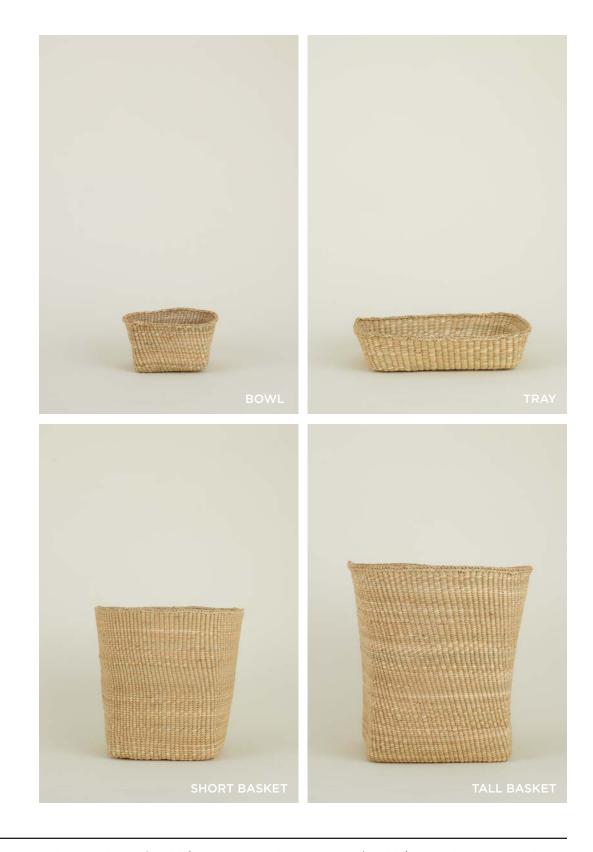

# ESSENTIAL WOVEN HAMPER 100% SEAGRASS MADE IN INDIA \$100.00/D17"xH22"

MADE IN TANZANIA

 WOVEN BOWL \$25.00/D7"xH4"
 WOVEN TRAY \$35.00/L13"xW9"xH3"
 WOVEN TALL BASKET \$100.00/D16"xH15"