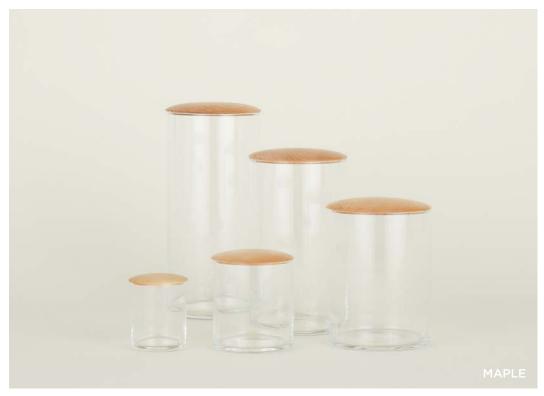

ESSENTIAL KITCHEN BOTTLES
100% BOROSILICATE GLASS
MADE IN CHINA

**LARGE - CYLINDER**- \$24.00/D3"xH12" **MEDIUM - CONE**- \$20.00/D4"xH9" **SMALL - SPHERE**- \$14.00/D2.5"xH5.5"