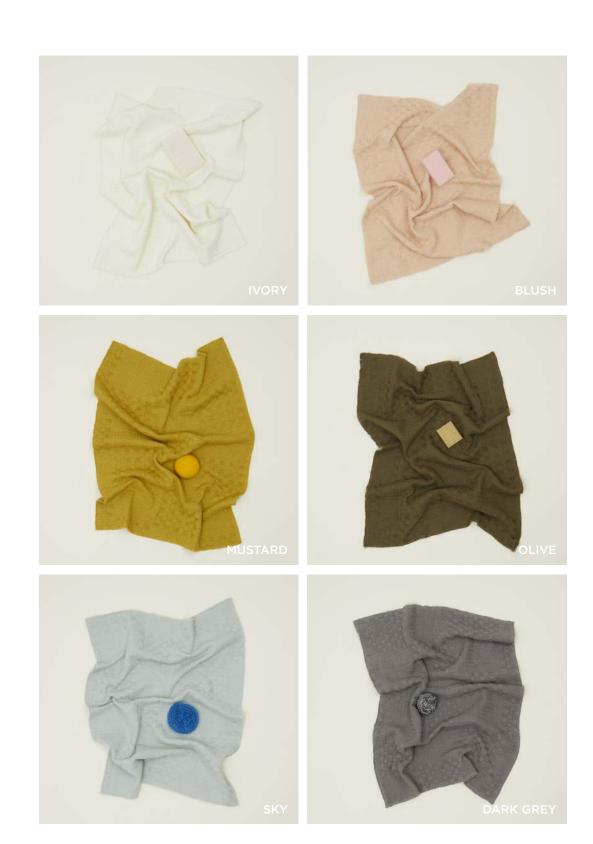

## **ESSENTIAL WAFFLE DISH TOWELS**

100% COTTON MADE IN PORTUGAL Set of 2 \$28.00/W21.5"xL29"