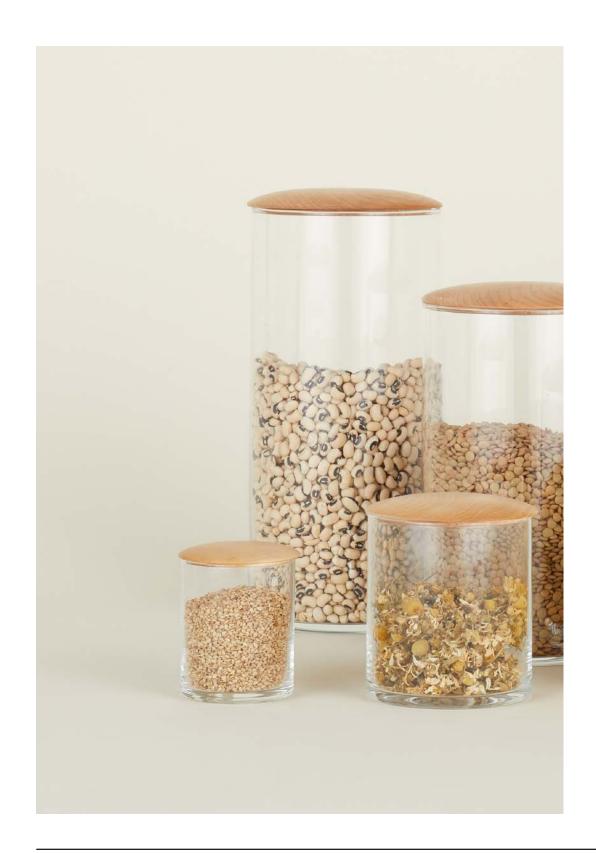

ESSENTIAL KITCHEN BOTTLES
100% BOROSILICATE GLASS
MADE IN CHINA

**LARGE - CYLINDER**- \$24.00/D3"xH12" **MEDIUM - CONE**- \$20.00/D4"xH9" **SMALL - SPHERE**- \$14.00/D2.5"xH5.5"