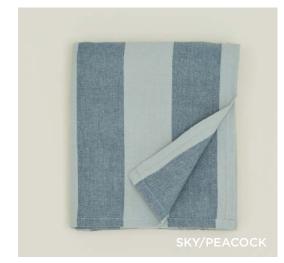

STONEWARE

MADE IN PORTUGAL

STRATA SERVING BOWL SMALL- \$60.00/D8.75"xH5.25" STRATA ROUND SERVING PLATTER- \$55.00/D13.5" STRATA SERVING BOWL MEDIUM- \$80.00/D12"xH4.25" STRATA OVAL SERVING PLATTER MEDIUM- \$80.00/W11.75"xL15.25" STRATA SERVING BOWL LARGE- \$120.00/D13.5"xH4" STRATA OVAL SERVING PLATTER LARGE- \$120.00/W14"xL18.5"



# SIMPLE LINEN NAPKINS 100% EUROPEAN LINEN MADE IN PORTUGAL \$22.00/W20"xL20"





## ESSENTIAL STRIPED DINNER NAPKINS 100% COTTON MADE IN INDIA

Set of 4 \$38.00/W19"xL19"





# ESSENTIAL DINNER NAPKINS 100% COTTON MADE IN INDIA

Set of 4 \$28.00/W18"xL18"





### ESSENTIAL STRIPED PLACEMATS 100% COTTON

100% COTTON
MADE IN INDIA
Set of 4 \$60.00/W19"xL14"





## ESSENTIAL COTTON PLACEMATS 100% COTTON MADE IN INDIA

Set of 4 \$48.00/W19"xL14"















# ESSENTIAL STRIPED TABLECLOTH 100% COTTON MADE IN INDIA

\$118.00/W60"xL90"





## ESSENTIAL COTTON TABLECLOTH 100% COTTON MADE IN INDIA

\$98.00/W60"xL90"

















ESSENTIAL CERAMIC VASE
100% STONEWARE
MADE IN CHINA
LARGE \$40.00/D4.5"xH8"
SMALL \$30.00/D3.5"xH6.5"





### **ESSENTIAL FOOTED BOWLS**

100% STEEL (powder coated or plated brass)
MADE IN INDIA





### **ESSENTIAL METAL CANDLE HOLDERS**

100% STEEL (powder coated or plated brass)
MADE IN INDIA
Set of 2 \$28.00(colors)/\$38.00(brass)/D3"xH1.5"





LARGE SIMPLE CANDLE HOLDER - \$65.00 (oak, maple) \$55.00 (black + brass)/D4"xH9" SMALL SIMPLE CANDLE HOLDER - \$55.00 (oak, maple) \$45.00 (black + brass)/ D3.5"xH5.5"









**AURORA LARGE PILL**- \$135.00/D5"xH12.5" **AURORA SMALL PILL**- \$85.00/D4"xH11.5" **AUR