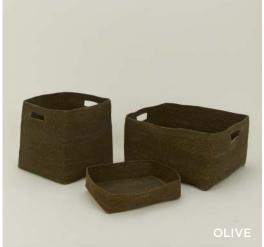

# ESSENTIAL WOVEN HAMPER 100% SEAGRASS MADE IN INDIA \$100.00/D17"xH22"

MADE IN TANZANIA

 WOVEN BOWL \$25.00/D7"xH4"
 WOVEN TRAY \$35.00/L13"xW9"xH3"
 WOVEN TALL BASKET \$100.00/D16"xH15"