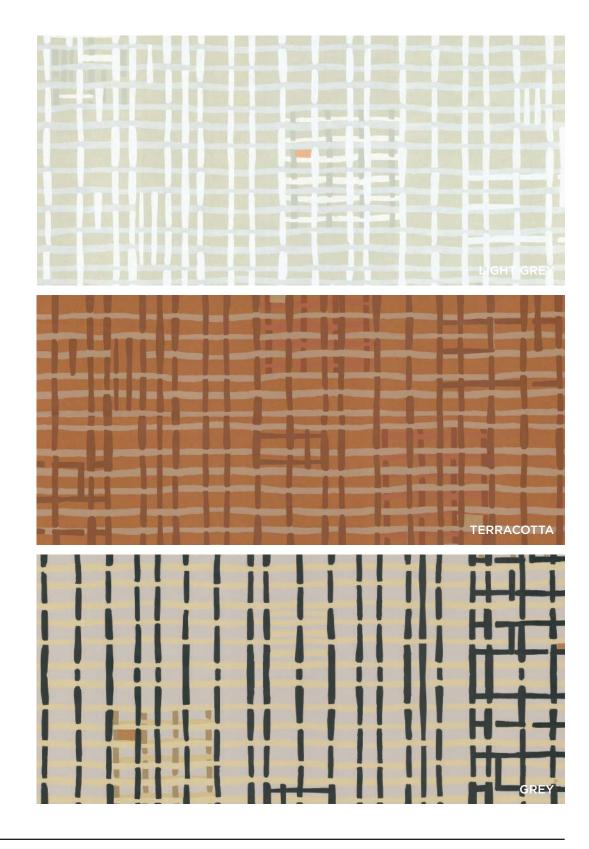

## **ALYSON FOX WALLPAPER: WEAVE**

REPEAT: 25.25"
MATERIAL: Nonwoven Substrate
PRINTING: Screen Printed
MADE IN USA
\$175.00/W27"xL27'