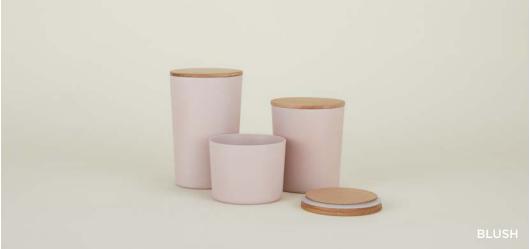

ESSENTIAL STORAGE CONTAINERS

100% BAMBOO + RESIN + BEECH
MADE IN CHINA Set of 3 \$48.00/D7"xH5"/D5.5"xH4.5"/D3.5"xH4.5"

MADE IN PORTUGAL

**LARGE**- \$45.00/D4.5"xH10" **MEDIUM**- \$40.00/D4.5"xH8" **SMALL**- \$35.00/D4.5"xH6" **EXTRA SMALL**- \$25.00/D3.5"xH4" **MINI**- \$20.00/D2.5"xH3"