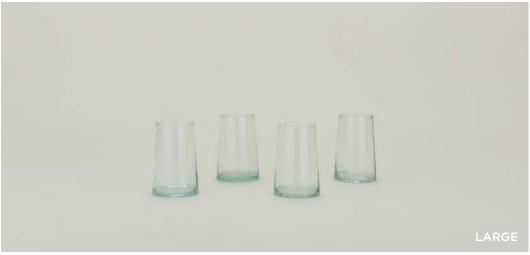

MADE IN CHINA

**ESSENTIAL PITCHER-** \$28.00/D4"xH8.5" **ESSENTIAL GLASS LARGE-** Set of 4 \$48.00/D3"xH4.5" **ESSENTIAL GLASS MEDIUM-** Set of 4 \$40.00/D3"xH3.5" **ESSENTIAL GLASS SMALL**- Set of 4 \$32.00/D3"xH2.5"