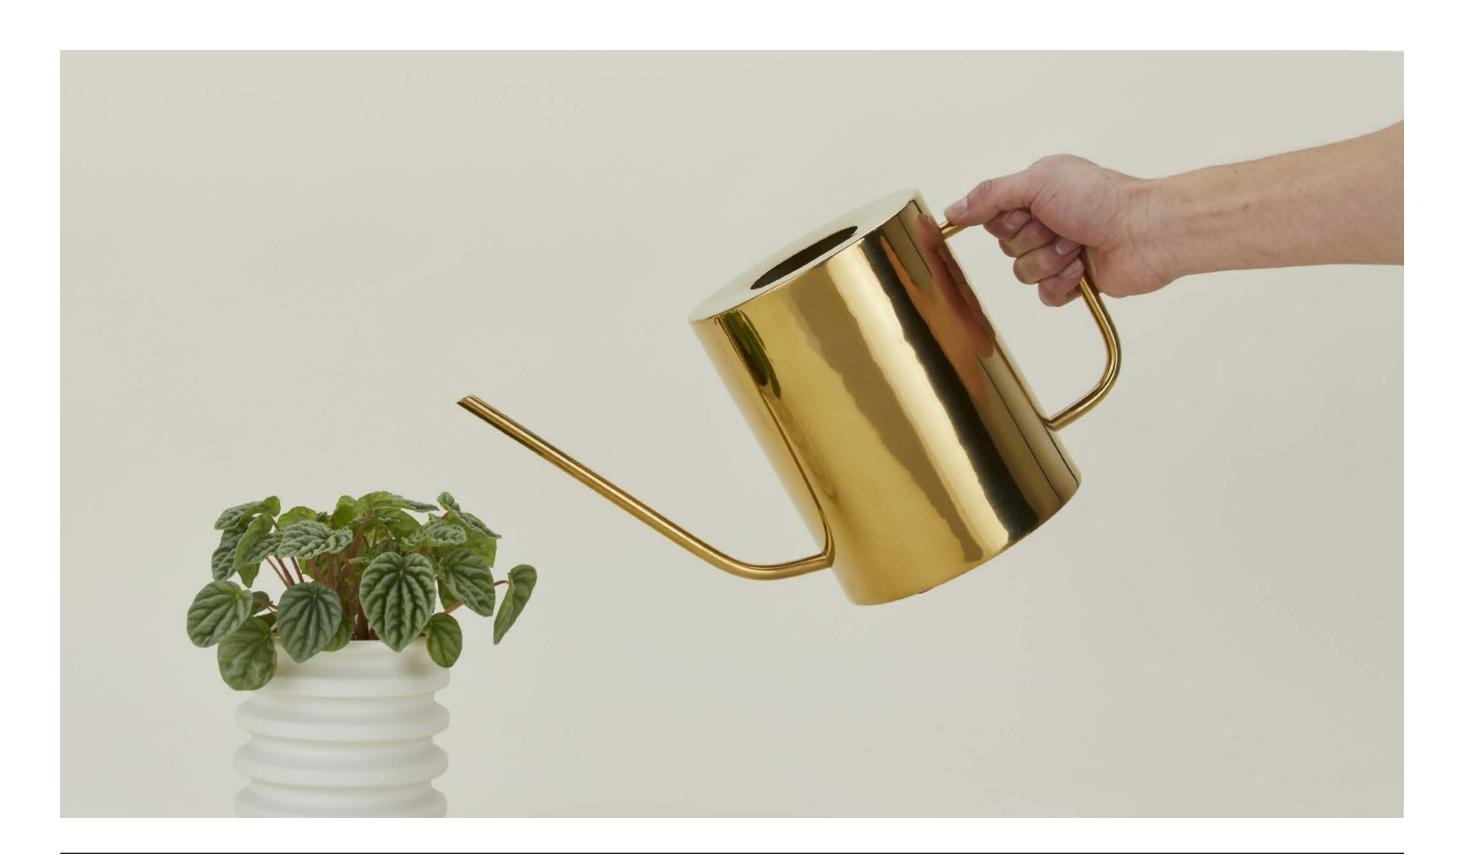

## ICELANDIC SHEEPKINS 100% ICELANDIC SHEEP HIDE MADE IN POLAND

\$220.00/W36"xL48"

SIMPLE WATERING CAN
100% PLATED STEEL
MADE IN INDIA \$95.00/W14.25"(w/ handle)xD6"xH7.25"

MADE IN VIETNAM

SIMPLE LINEN ZIPPER POUCH
100% LINEN + WAXED COTTON LINING
MADE IN INDIA