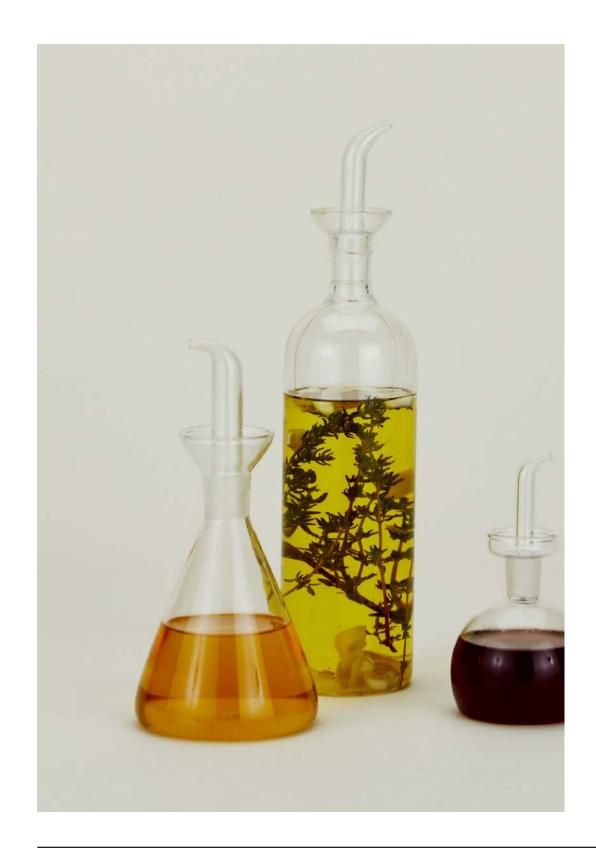

ESSENTIAL STORAGE CONTAINERS

100% BAMBOO + RESIN + BEECH
MADE IN CHINA Set of 3 \$48.00/D7"xH5"/D5.5"xH4.5"/D3.5"xH4.5"

MADE IN PORTUGAL

**LARGE**- \$45.00/D4.5"xH10" **MEDIUM**- \$40.00/D4.5"xH8" **SMALL**- \$35.00/D4.5"xH6" **EXTRA SMALL**- \$25.00/D3.5"xH4" **MINI**- \$20.00/D2.5"xH3"