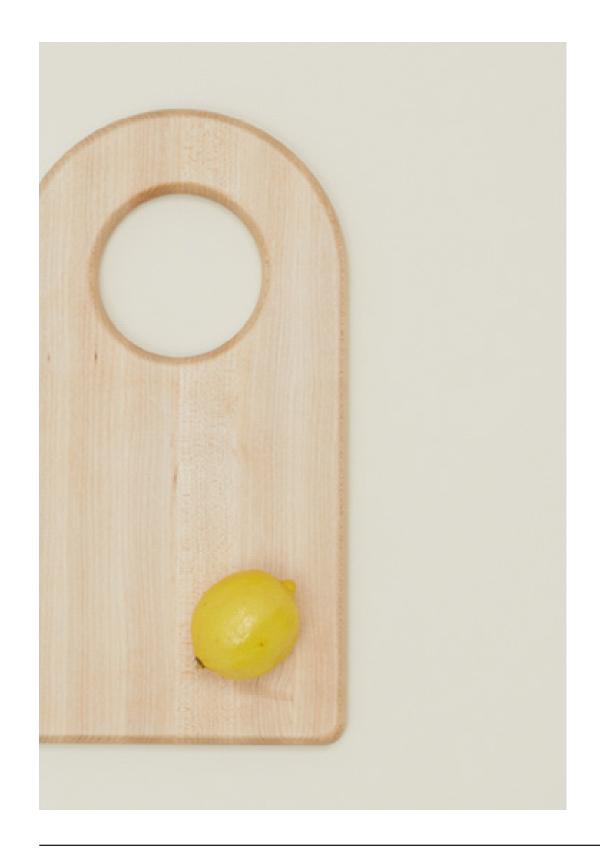

SIMPLE WOOD COLLECTION
100% MAPLE

MADE IN PORTUGAL

PAPER TOWEL HOLDER- \$65.00/D6.5"xH14" UTILITY CANISTER- \$135.00/D6.5"xH7.5" SMALL CHOPPING BOARD- \$65.00/D8"xH1.75" LARGE CHOPPING BOARD- \$200.00/D16"xH1.25" SMALL ARCH BOARD- \$85.00/D8"xL15" LARGE ARCH BOARD- \$135.00/W10"xL21"