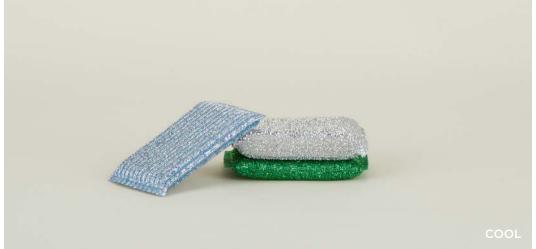

## DOBBY WEAVE DISH TOWELS 100% LINEN/COTTON MADE IN INDIA

\$28.00/W21"xL28"

LUREX SPONGE SETS
100% LUREX + STAINLESS STEEL
MADE IN CHINA \$6.00/W3"xL5"xH.5-1"