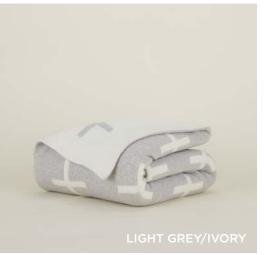

# SIMPLE OVERSIZE KNIT THROW 80% WOOL + 20% POLYAMIDE MADE IN PORTUGAL \$298.00/W65"xL95"

CROSS KNIT THROW 80% WOOL + 20% POLYAMIDE MADE IN PORTUGAL \$198.00/W50"xL70"