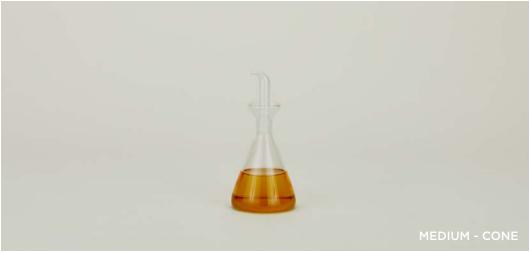

ESSENTIAL KITCHEN BOTTLES
100% BOROSILICATE GLASS
MADE IN CHINA

**LARGE - CYLINDER**- \$24.00/D3"xH12" **MEDIUM - CONE**- \$20.00/D4"xH9" **SMALL - SPHERE**- \$14.00/D2.5"xH5.5"