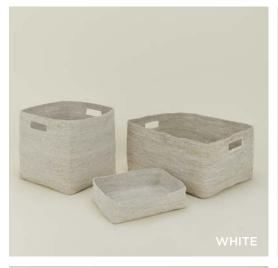

# ESSENTIAL WOVEN HAMPER 100% SEAGRASS MADE IN INDIA \$100.00/D17"xH22"

MADE IN TANZANIA

 WOVEN BOWL \$25.00/D7"xH4"
 WOVEN TRAY \$35.00/L13"xW9"xH3"
 WOVEN TALL BASKET \$100.00/D16"xH15"