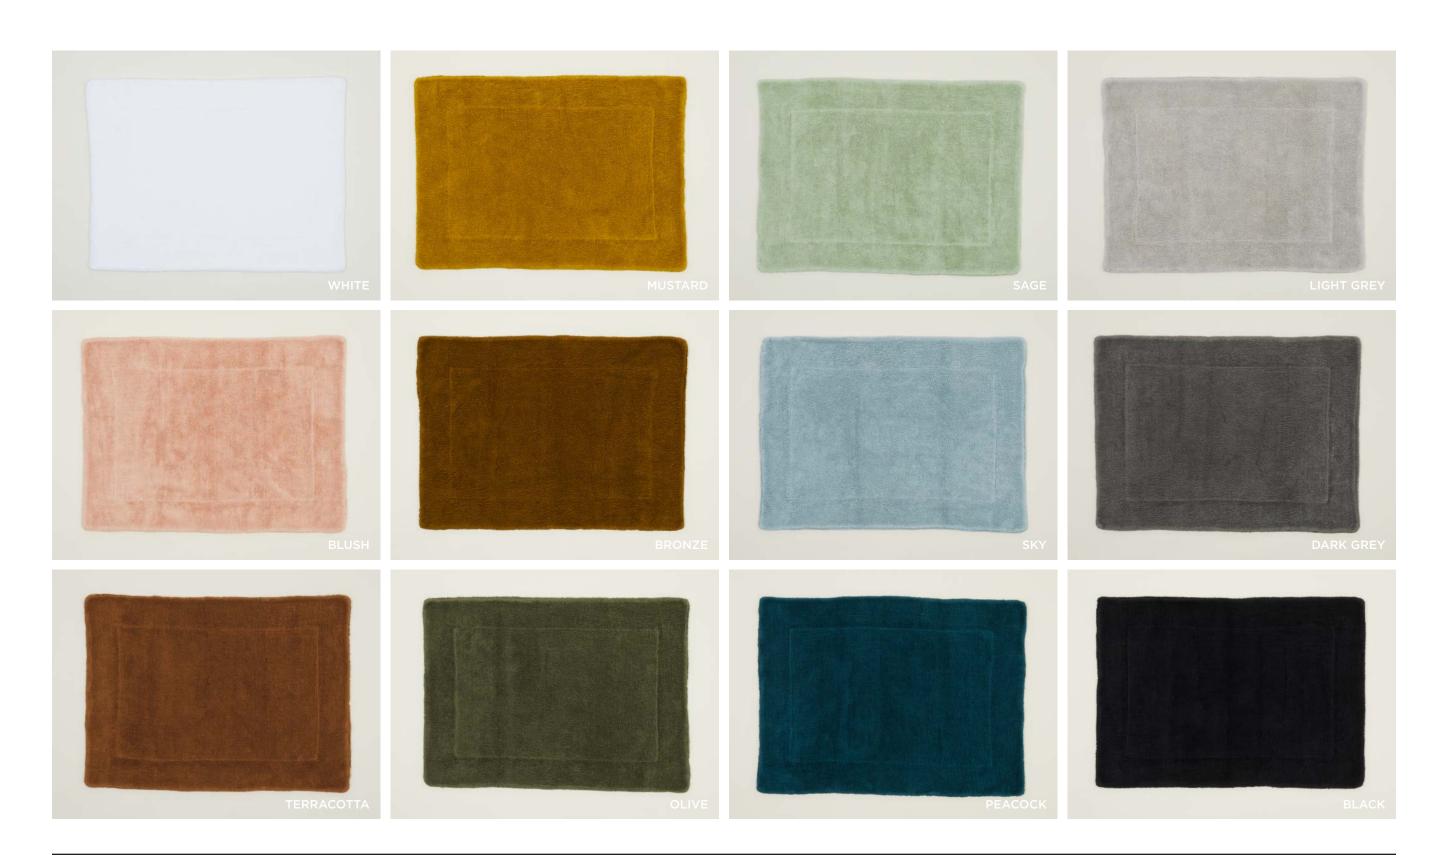

100% COTTON MADE IN PORTUGAL

SIMPLE TERRY BATH MAT 100% DOUBLE-PLY COTTON TERRY MADE IN PORTUGAL \$65.00/L31.75"xW19.75"

ESSENTIAL PERCALE BEDDING 100% GOTS CERTIFIED ORGANIC COTTON

MADE IN INDIA

MADE IN PORTUGAL