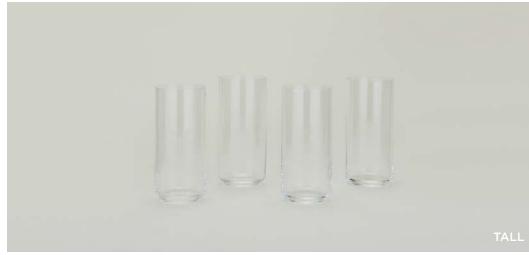

MADE IN CHINA

**ESSENTIAL PITCHER-** \$28.00/D4"xH8.5" **ESSENTIAL GLASS LARGE-** Set of 4 \$48.00/D3"xH4.5" **ESSENTIAL GLASS MEDIUM-** Set of 4 \$40.00/D3"xH3.5" **ESSENTIAL GLASS SMALL**- Set of 4 \$32.00/D3"xH2.5"