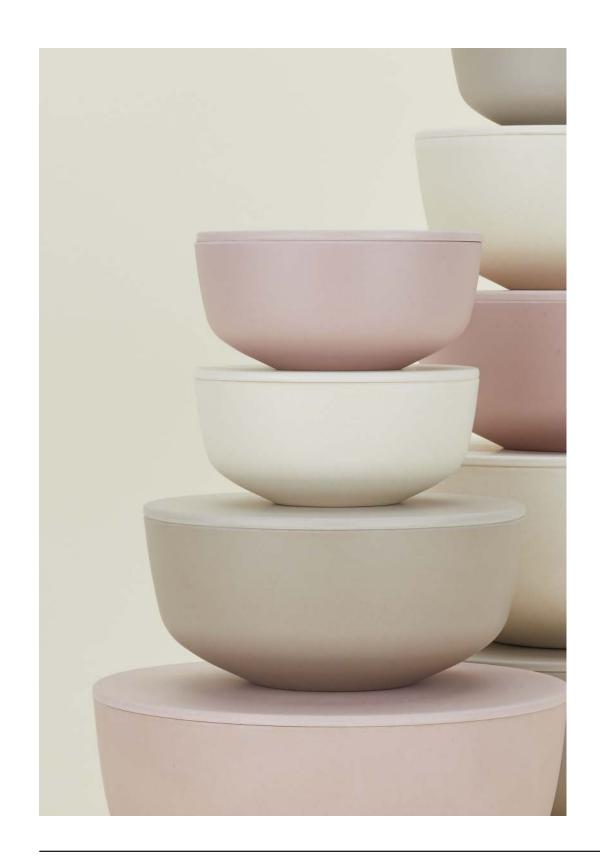

ESSENTIAL MIXING BOWLS
100% BAMBOO + RESIN
MADE IN CHINA Set of 3 \$58.00/D11.25"x5.5X"/D9.75"xH5"/D8.25"xH4.25"

ESSENTIAL LIDDED BOWLS
100% BAMBOO + RESIN
MADE IN CHINA Set of 3 \$58.00/D10"xH4.5"/D8"xH3.5"/D6"xH3"