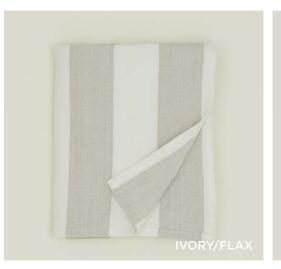

ARE
100% STONEWARE

MADE IN PORTUGAL

STRATA SERVING BOWL SMALL- \$60.00/D8.75"xH5.25" STRATA ROUND SERVING PLATTER- \$55.00/D13.5" STRATA SERVING BOWL MEDIUM- \$80.00/D12"xH4.25" STRATA OVAL SERVING PLATTER MEDIUM- \$80.00/W11.75"xL15.25" STRATA SERVING BOWL LARGE- \$120.00/D13.5"xH4" STRATA OVAL SERVING PLATTER LARGE- \$120.00/W14"xL18.5"



# SIMPLE LINEN NAPKINS 100% EUROPEAN LINEN MADE IN PORTUGAL \$22.00/W20"xL20"





## ESSENTIAL STRIPED DINNER NAPKINS 100% COTTON MADE IN INDIA

Set of 4 \$38.00/W19"xL19"





# ESSENTIAL DINNER NAPKINS 100% COTTON MADE IN INDIA

Set of 4 \$28.00/W18"xL18"





### ESSENTIAL STRIPED PLACEMATS 100% COTTON

100% COTTON
MADE IN INDIA
Set of 4 \$60.00/W19"xL14"





## ESSENTIAL COTTON PLACEMATS 100% COTTON MADE IN INDIA

Set of 4 \$48.00/W19"xL14"















# ESSENTIAL STRIPED TABLECLOTH 100% COTTON MADE IN INDIA

\$118.00/W60"xL90"





## ESSENTIAL COTTON TABLECLOTH 100% COTTON MADE IN INDIA

\$98.00/W60"xL90"

















ESSENTIAL CERAMIC VASE
100% STONEWARE
MADE IN CHINA
LARGE \$40.00/D4.5"xH8"
SMALL \$30.00/D3.5"xH6.5"





### **ESSENTIAL FOOTED BOWLS**

100% STEEL (powder coated or plated brass)
MADE IN INDIA





### **ESSENTIAL METAL CANDLE HOLDERS**

100% STEEL (powder coated or plated brass)
MADE IN INDIA
Set of 2 \$28.00(colors)/\$38.00(brass)/D3"xH1.5"





LARGE SIMPLE CANDLE HOLDER - \$65.00 (oak, maple) \$55.00 (black + brass)/D4"xH9" SMALL SIMPLE CANDLE HOLDER - \$55.00 (oak, maple) \$45.00 (black + brass)/ D3.5"xH5.5"









**AURORA LARGE PILL**- \$135.00/D5"xH12.5" **AURORA SMALL PILL**- \$85.00/D4"xH11.