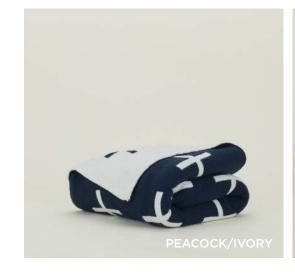

# SIMPLE OVERSIZE KNIT THROW 80% WOOL + 20% POLYAMIDE MADE IN PORTUGAL \$298.00/W65"xL95"

CROSS KNIT THROW 80% WOOL + 20% POLYAMIDE MADE IN PORTUGAL \$198.00/W50"xL70"