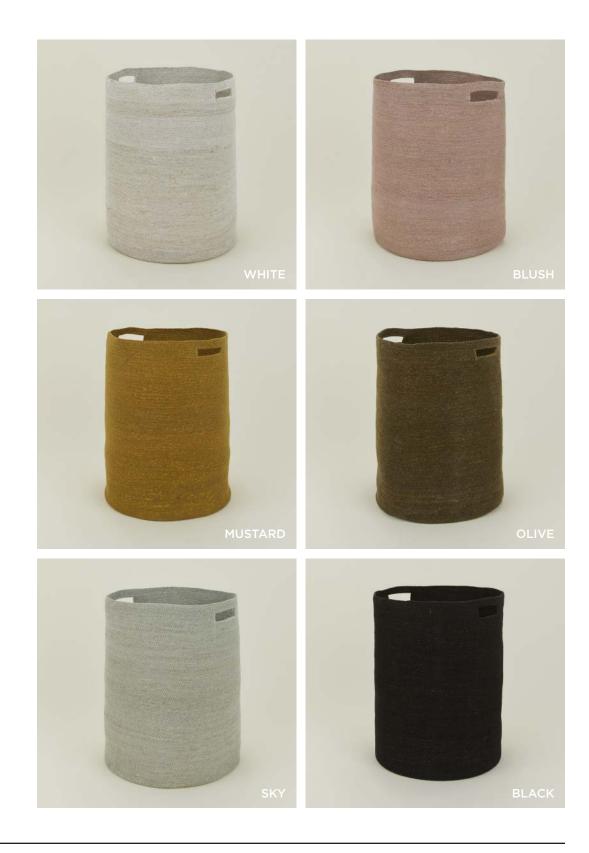

# ESSENTIAL WOVEN HAMPER 100% SEAGRASS MADE IN INDIA \$100.00/D17"xH22"

MADE IN TANZANIA

 WOVEN BOWL \$25.00/D7"xH4"
 WOVEN TRAY \$35.00/L13"xW9"xH3"
 WOVEN TALL BASKET \$100.00/D16"xH15"