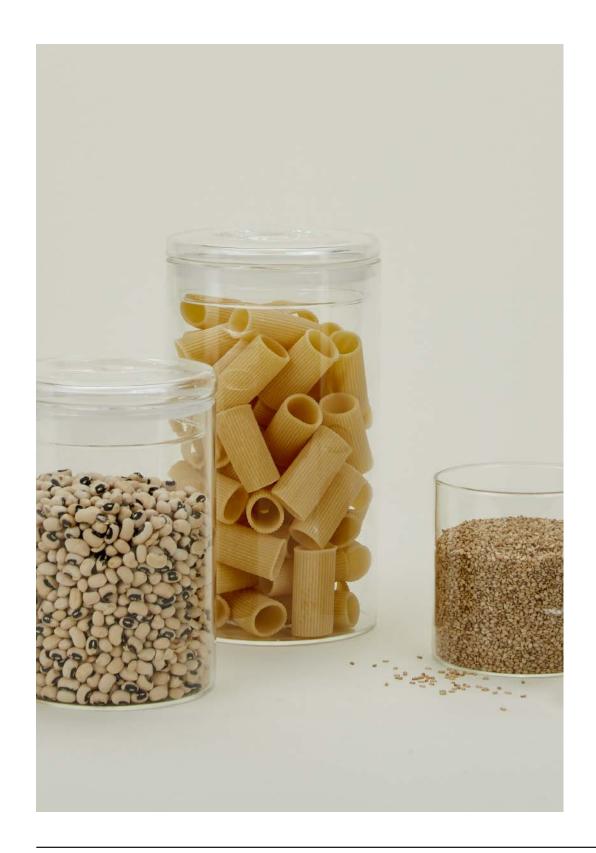

ESSENTIAL KITCHEN BOTTLES
100% BOROSILICATE GLASS
MADE IN CHINA

**LARGE - CYLINDER**- \$24.00/D3"xH12" **MEDIUM - CONE**- \$20.00/D4"xH9" **SMALL - SPHERE**- \$14.00/D2.5"xH5.5"