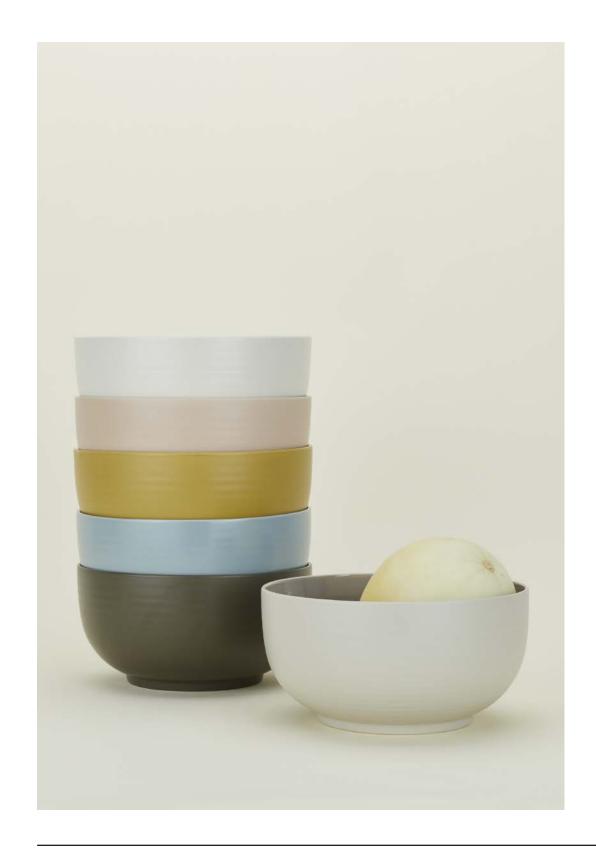

MADE IN CHINA

STRATA DINNERWARE

100% STONEWARE MADE IN PORTUGAL **STRATA MUG**- \$20.00/D4"xH4" STRATA SALAD PLATE- \$20.00/D8.5"

STRATA EXTRA SMALL BOWL- \$12.00/D3"xH1.5" **STRATA SMALL BOWL**- \$14.00/D4"xH1.875" 
 STRATA DINNER PLATE- \$24.00/D10.5"
 STRATA MEDIUM BOWL- \$16.00/D5.25"xH2.25"

 STRATA LOW BOWL- \$28.00/D9"xH2"
 STRATA LARGE BOWL- \$18.00/D6"xH3"

STRATA SERVEWARE
100% STONEWARE

MADE IN PORTUGAL

STRATA SERVING BOWL SMALL- \$60.00/D8.75"xH5.25" STRATA ROUND SERVING PLATTER- \$55.00/D13.5" STRATA SERVING BOWL MEDIUM- \$80.00/D12"xH4.25" STRATA OVAL SERVING PLATTER MEDIUM- \$80.00/W11.75"xL15.25" STRATA SERVING BOWL LARGE- \$120.00/D13.5"xH4" STRATA OVAL SERVING PLATTER LARGE- \$120.00/W14"xL18.5"