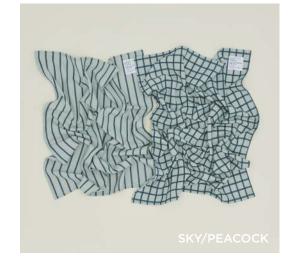

# ESSENTIAL YARN DYED DISH TOWELS 100% COTTON MADE IN INDIA

Set of 2 \$32.00/W21.5"xL29"