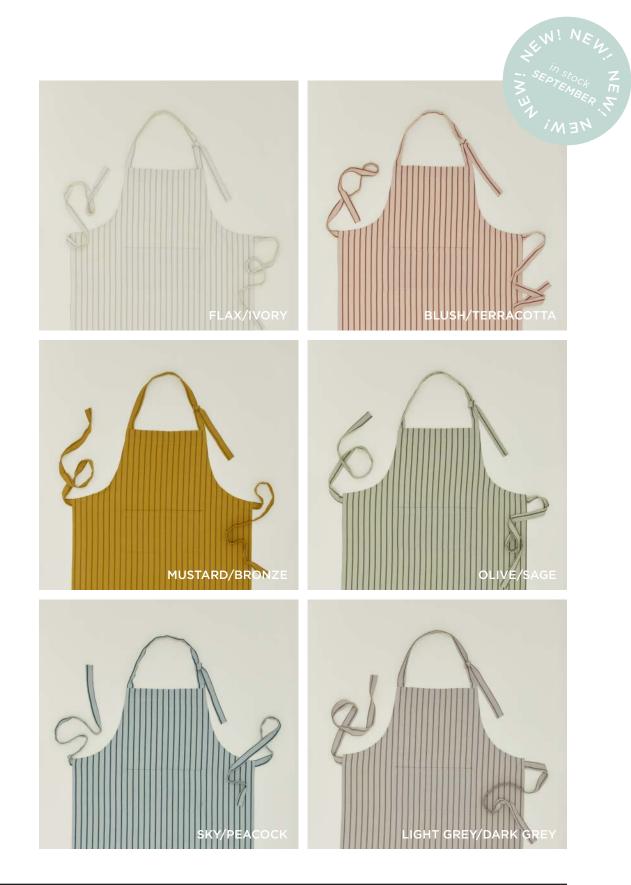

# ESSENTIAL YARN DYED STRIPED APRON 100% COTTON w/ BRASS HARDWARE MADE IN INDIA \$48.00/W32"xL36"

ESSENTIAL YARN DYED CHECK APRON
100% COTTON w/ BRASS HARDWARE
MADE IN INDIA
\$48.00/W32"xL36"