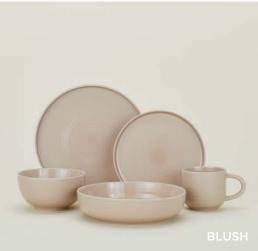

## ESSENTIAL COCKTAIL NAPKINS 100% COTTON MADE IN INDIA

Set of 4 \$18.00/W10"xL10"

**ESSENTIAL DINNERWARE** 

100% STONEWARE MADE IN CHINA

ESSENTIAL DINNER PLATE- Set of 4 \$48.00/D10.5"xH.25" ESSENTIAL SIDE PLATE- Set of 4 \$40.00/D8.5"xH.25" ESSENTIAL MUG- Set of 4 \$40.00/D3.5"(4" w/ handle)xH3.5" ESSENTIAL LARGE BOWL- Set of 4 \$40.00/D6" xH3" ESSENTIAL LOW BOWL- Set of 4 \$56.00/D9"xH2"