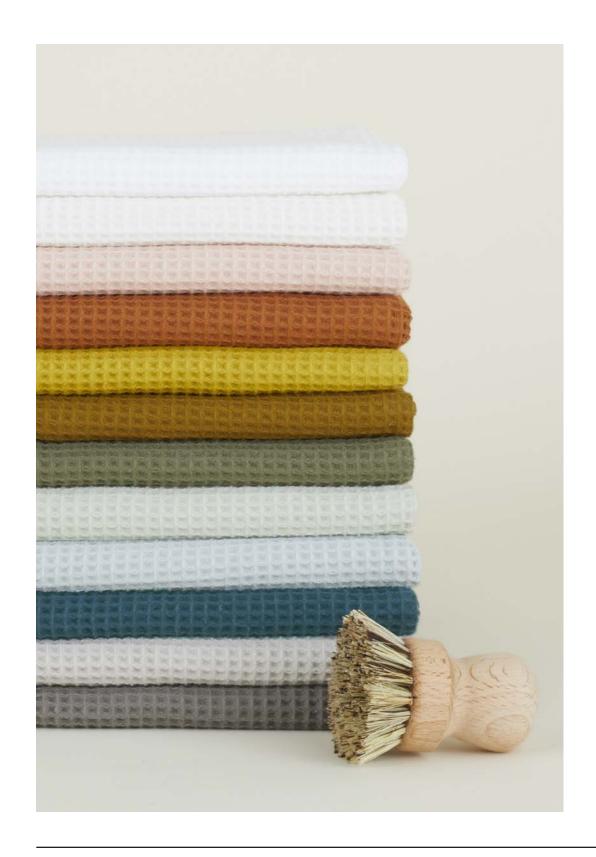

## **ESSENTIAL WAFFLE DISH TOWELS**

100% COTTON MADE IN PORTUGAL Set of 2 \$28.00/W21.5"xL29"