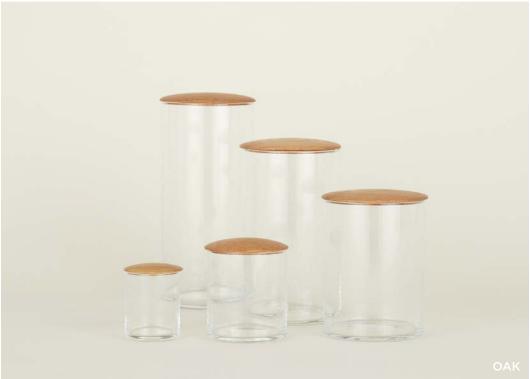

ESSENTIAL KITCHEN BOTTLES
100% BOROSILICATE GLASS
MADE IN CHINA

**LARGE - CYLINDER**- \$24.00/D3"xH12" **MEDIUM - CONE**- \$20.00/D4"xH9" **SMALL - SPHERE**- \$14.00/D2.5"xH5.5"