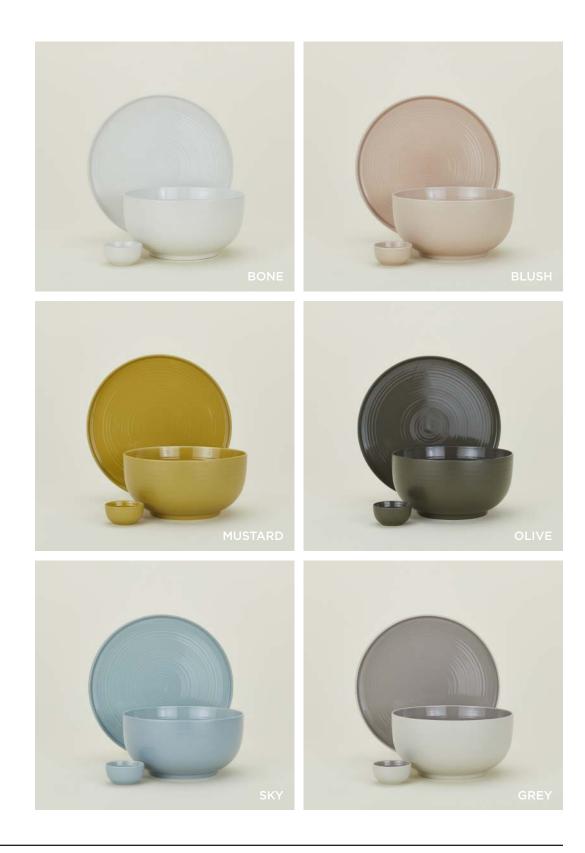

MADE IN CHINA

STRATA DINNERWARE

100% STONEWARE MADE IN PORTUGAL **STRATA MUG**- \$20.00/D4"xH4" STRATA SALAD PLATE- \$20.00/D8.5"

STRATA EXTRA SMALL BOWL- \$12.00/D3"xH1.5" **STRATA SMALL BOWL**- \$14.00/D4"xH1.875" 
 STRATA DINNER PLATE- \$24.00/D10.5"
 STRATA MEDIUM BOWL- \$16.00/D5.25"xH2.25"

 STRATA LOW BOWL- \$28.00/D9"xH2"
 STRATA LARGE BOWL- \$18.00/D6"xH3"

STRATA SERVEWARE
100% STONEWARE

MADE IN PORTUGAL

STRATA SERVING BOWL SMALL- \$60.00/D8.75"xH5.25" STRATA ROUND SERVING PLATTER- \$55.00/D13.5" STRATA SERVING BOWL MEDIUM- \$80.00/D12"xH4.25" STRATA OVAL SERVING PLATTER MEDIUM- \$80.00/W11.75"xL15.25" STRATA SERVING BOWL LARGE- \$120.00/D13.5"xH4" STRATA OVAL SERVING PLATTER LARGE- \$120.00/W14"xL18.5"