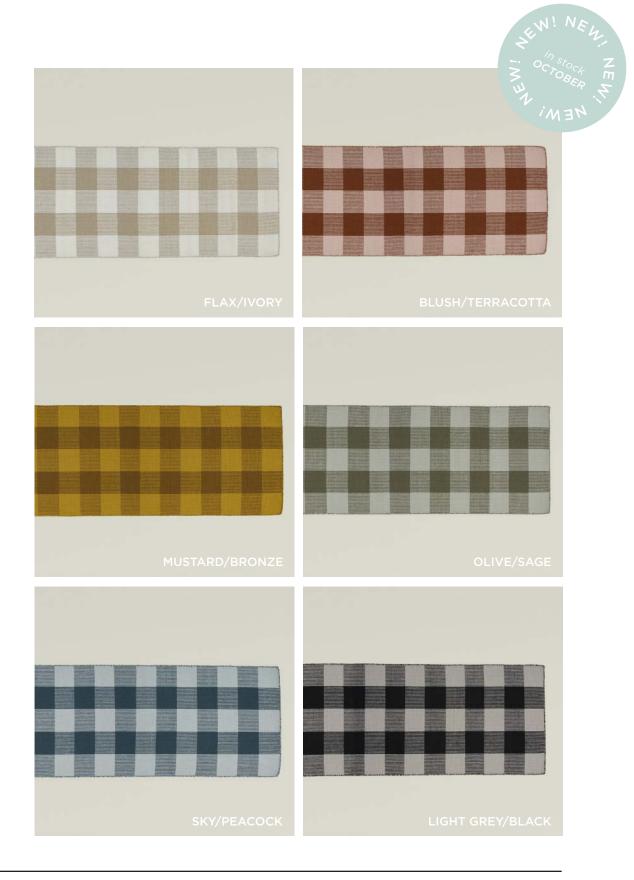

SIMPLE LINEN THROW 100% LINEN MADE IN PORTUGAL \$175.00/W55"xL80"





# SIMPLE OVERSIZE KNIT THROW 80% WOOL + 20% POLYAMIDE MADE IN PORTUGAL \$298.00/W65"xL95"















CROSS KNIT THROW 80% WOOL + 20% POLYAMIDE MADE IN PORTUGAL \$198.00/W50"xL70"





















# ESSENTIAL WOVEN HAMPER 100% SEAGRASS MADE IN INDIA \$100.00/D17"xH22"





MADE IN TANZANIA

 WOVEN BOWL \$25.00/D7"xH4"
 WOVEN TRAY \$35.00/L13"xW9"xH3"
 WOVEN TALL BASKET \$100.00/D16"xH15"













# ESSENTIAL FLOOR MAT 100% RECYCLED FIBERS MADE IN PORTUGAL \$48.00/W24"xL35"





# ESSENTIAL FLOOR RUNNER 100% RECYCLED FIBERS MADE IN PORTUGAL \$95.00/W20"xL72"





### SIMPLE PLAID RUG

90% WOOL 10% COTTON MADE IN INDIA \$1650.00/W9'xL12' \$1225.00/W8'xL10' \$625.00/W5'xL8' \$235.00/W3'xL5' \$100.00/W2'xL3'





## SIMPLE PLAID RUNNER 90% WOOL 10% COTTON MADE IN INDIA

\$325.00/W2.5'xL8'







## ICELANDIC SHEEPKINS 100% ICELANDIC SHEEP HIDE MADE IN POLAND

\$220.00/W36"xL48"



SIMPLE WATERING CAN
100% PLATED STEEL
MADE IN INDIA \$95.00/W14.25"(w/ handle)xD6"xH7.25"





MADE IN VIETNAM







SIMPLE LINEN ZIPPER POUCH
100% LINEN + WAXED COTTON LINING
MADE IN INDIA



### SIMPLE WAFFLE BATHROBES

100% COTTON
MADE IN PORTUGAL
\$128.00
AVAILABLE IN SIZES LARGE (CHEST 24"/BODY LENGTH 45"/ARM LENGTH 22.5") + SMALL (CHEST 21"/BODY LENGTH 40"/ARM LENGTH 21.25")



SIMPLE WAFFLE SLIPPERS
100% COTTON + FOAM SOLE
MADE IN PORTUGAL \$28.00 AVAILABLE IN SIZES LARGE, MEDIUM + SMALL



SIMPLE WAFFLE TOWELS + SHOWER CURTAINS

100% COTTON MADE IN PORTUGAL

SIMPLE WAFFLE BATH SHEET- \$95.00/W44"xL77" SIMPLE WA