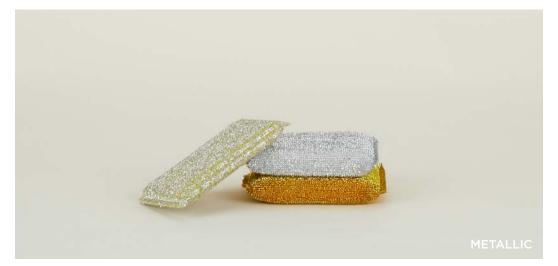

## DOBBY WEAVE DISH TOWELS 100% LINEN/COTTON MADE IN INDIA

\$28.00/W21"xL28"

LUREX SPONGE SETS
100% LUREX + STAINLESS STEEL
MADE IN CHINA \$6.00/W3"xL5"xH.5-1"