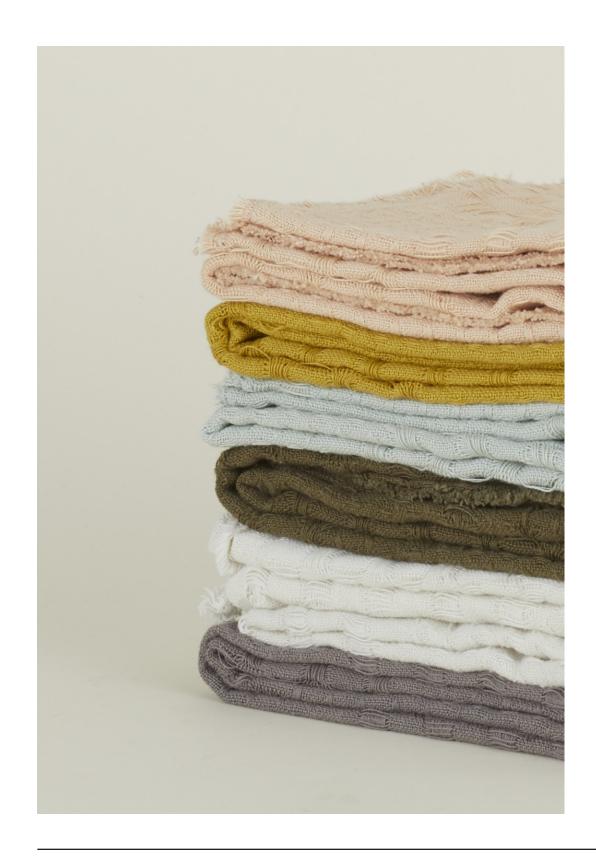

## **ESSENTIAL WAFFLE DISH TOWELS**

100% COTTON MADE IN PORTUGAL Set of 2 \$28.00/W21.5"xL29"