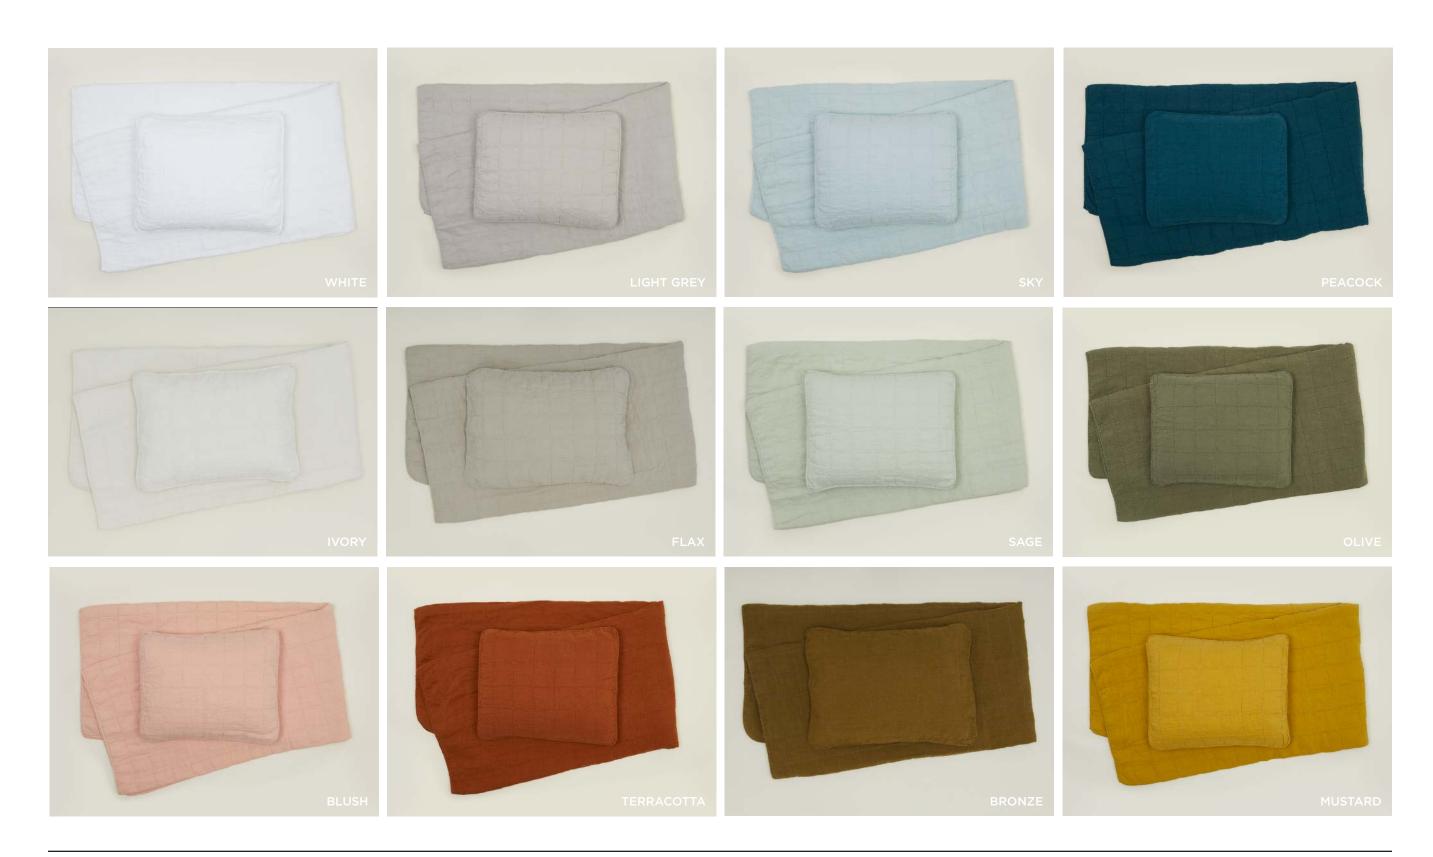

100% COTTON MADE IN PORTUGAL

SIMPLE TERRY BATH MAT 100% DOUBLE-PLY COTTON TERRY MADE IN PORTUGAL \$65.00/L31.75"xW19.75"

ESSENTIAL PERCALE BEDDING 100% GOTS CERTIFIED ORGANIC COTTON

MADE IN INDIA

MADE IN PORTUGAL