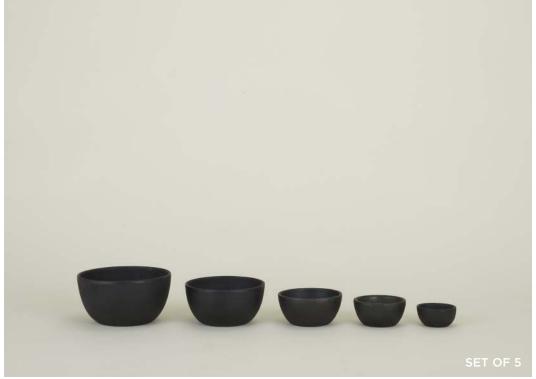

## SIMPLE CHEESE KNIVES 100% PLATED STEEL MADE IN INDIA

Set of 3 \$38.00/L7"xW2"

SIMPLE + FOOTED CAST IRON BOWLS
100% CAST IRON

ALYSON FOX FOOTED BOWL- \$40.00/D5"xH3" SIMPLE CAST IRON BOWLS SET OF **5**- \$90.00/D5"xH2.5"