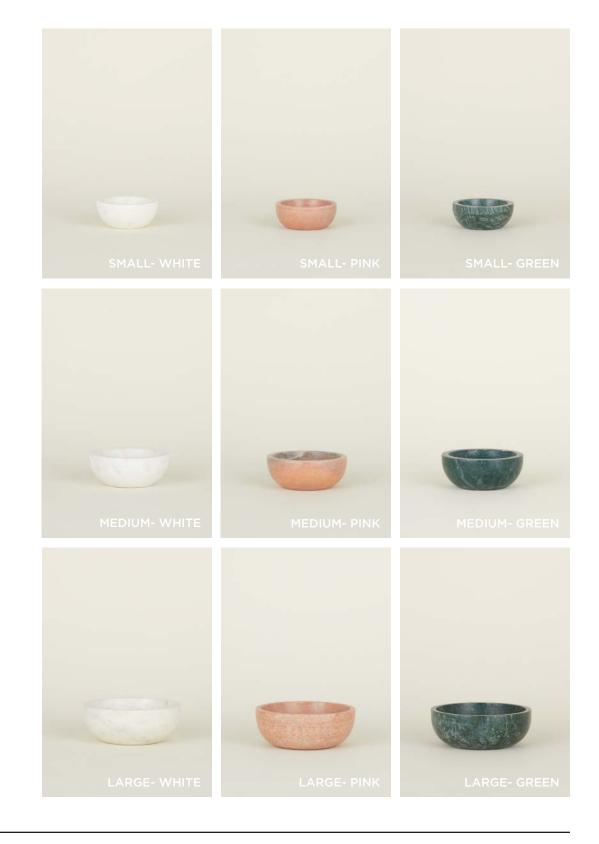

**AURORA LARGE PILL**- \$135.00/D5"xH12.5" **AURORA SMALL PILL**- \$85.00/D4"xH11.5" **AURORA SLIM DROP**- \$58.00/D3"xH9"

SIMPLE MARBLE BOWLS
100% MARBLE
MADE IN INDIA

**SMALL BOWL**- \$60.00(white)/\$65.00(pink+green)/D5"xH2" **MEDIUM BOWL**- \$95.00(white)/\$100.00(pink+green)/D6.5"xH2.5" **LARGE BOWL**- \$120.00(white)/\$130. 00(pink+green)/D8"xH3"