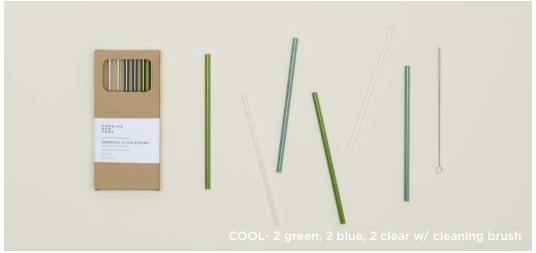

MADE IN CHINA

MADE IN MOROCCO

ESSENTIAL GLASS STRAWS
100% BOROSILICATE GLASS + CLEANING BRUSH
MADE IN CHINA Set of 6 \$18.00/D.25"xL8"