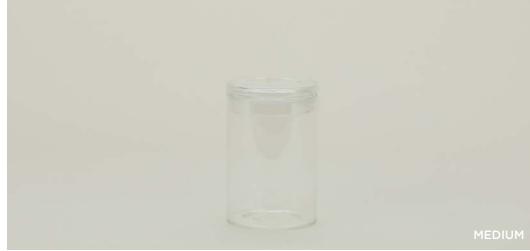

ESSENTIAL KITCHEN BOTTLES
100% BOROSILICATE GLASS
MADE IN CHINA

**LARGE - CYLINDER**- \$24.00/D3"xH12" **MEDIUM - CONE**- \$20.00/D4"xH9" **SMALL - SPHERE**- \$14.00/D2.5"xH5.5"