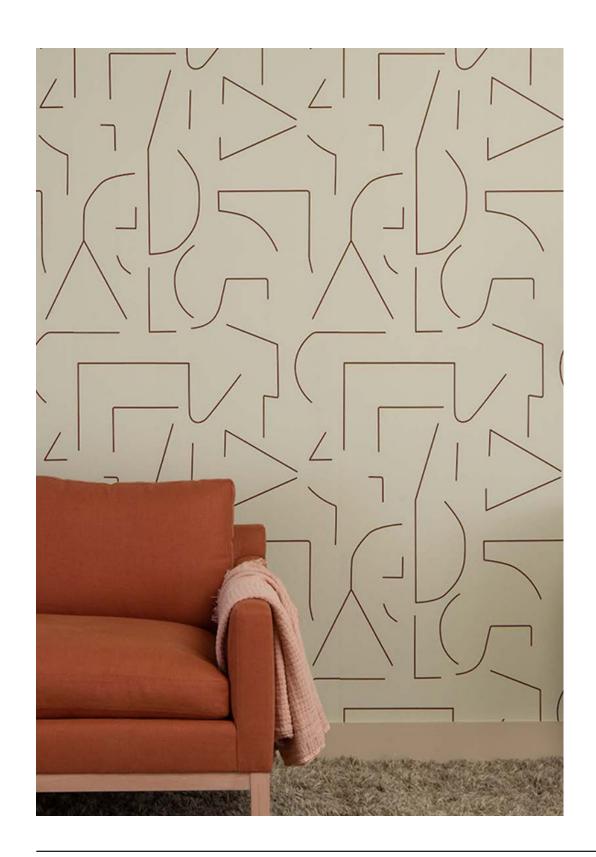

# ALYSON FOX WALLPAPER: ALMOST SHAPES REPEAT: 36" MATERIAL: Paper PRINTING: Screen Printed MADE IN USA \$135.00 (M/27"):1.27"

\$125.00/W27"xL27"