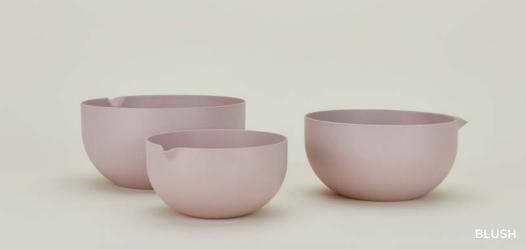

ESSENTIAL MIXING BOWLS
100% BAMBOO + RESIN
MADE IN CHINA Set of 3 \$58.00/D11.25"x5.5X"/D9.75"xH5"/D8.25"xH4.25"

ESSENTIAL LIDDED BOWLS
100% BAMBOO + RESIN
MADE IN CHINA Set of 3 \$58.00/D10"xH4.5"/D8"xH3.5"/D6"xH3"