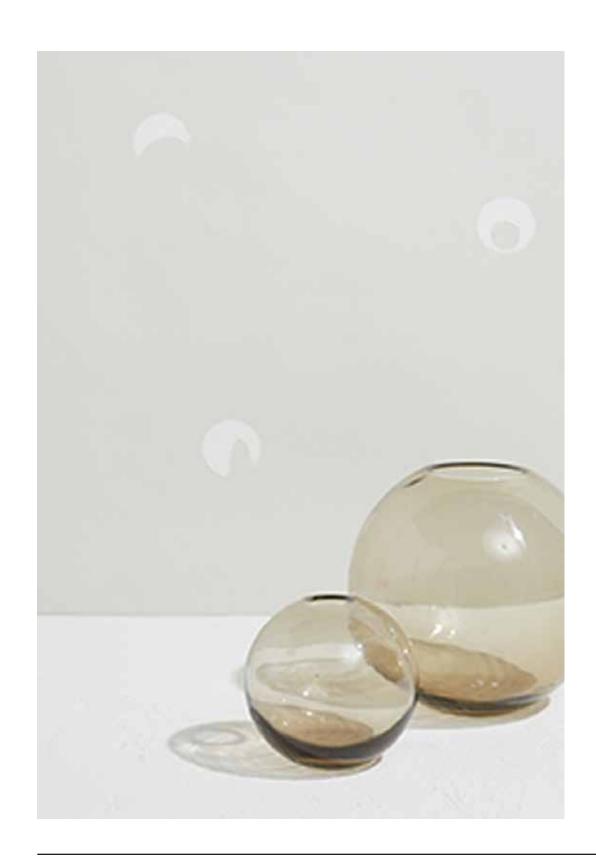

## ALYSON FOX WALLPAPER: SPACED MOONS REPEAT: 20.5" MATERIAL: Nonwoven Substrate

REPEAT: 20.5"
MATERIAL: Nonwoven Substrate
PRINTING: Raised Surface
MADE IN USA
\$150.00/W27"xL27'

ALYSON FOX WALLPAPER: MOBILE
REPEAT: 20.5"
MATERIAL: Nonwoven Substrate
PRINTING: Surface Printed
MADE IN USA
\$150.00 (M27") | 27" \$150.00/W27"xL27"