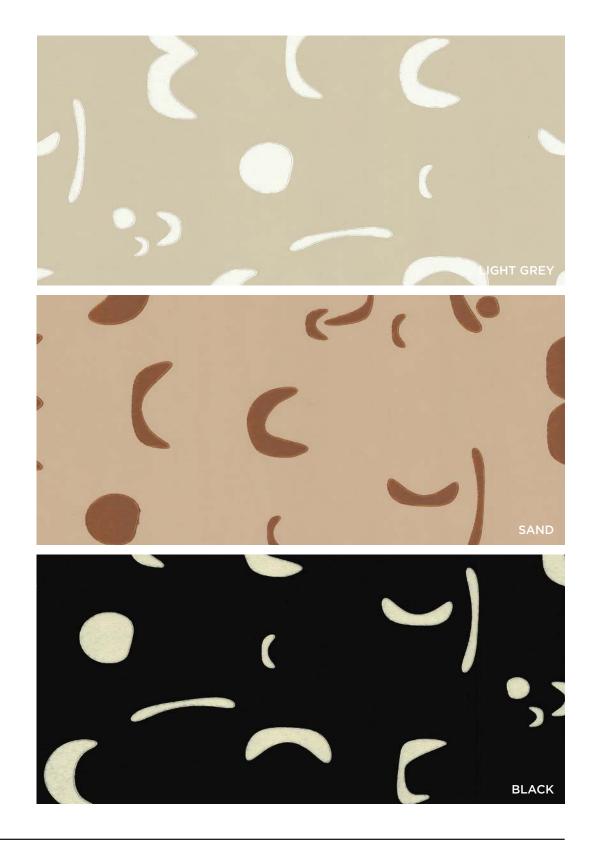

## ALYSON FOX WALLPAPER: SPACED MOONS REPEAT: 20.5" MATERIAL: Nonwoven Substrate

REPEAT: 20.5"
MATERIAL: Nonwoven Substrate
PRINTING: Raised Surface
MADE IN USA
\$150.00/W27"xL27'

ALYSON FOX WALLPAPER: MOBILE
REPEAT: 20.5"
MATERIAL: Nonwoven Substrate
PRINTING: Surface Printed
MADE IN USA
\$150.00 (M27") | 27" \$150.00/W27"xL27"