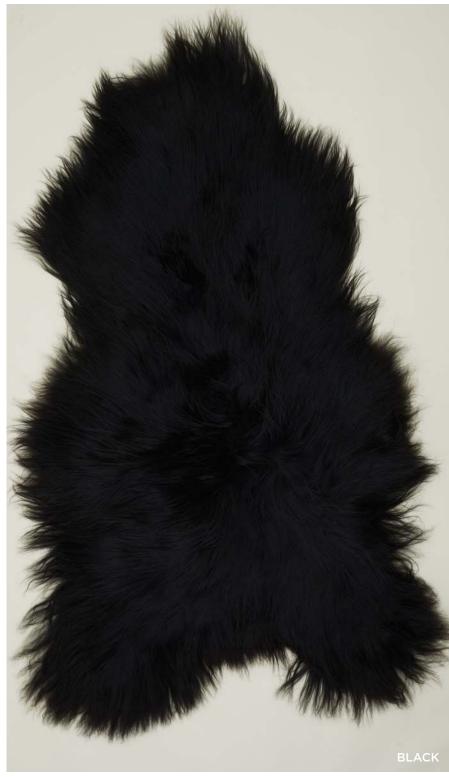

### ICELANDIC SHEEPKINS 100% ICELANDIC SHEEP HIDE MADE IN POLAND

\$220.00/W36"xL48"

SIMPLE WATERING CAN 100% PLATED STEEL MADE IN INDIA \$95.00/W14.25"(w/ handle)xD6"xH7.25"

FOOTED PLANTERS -TERRACOTTA
100% TERRACOTTA