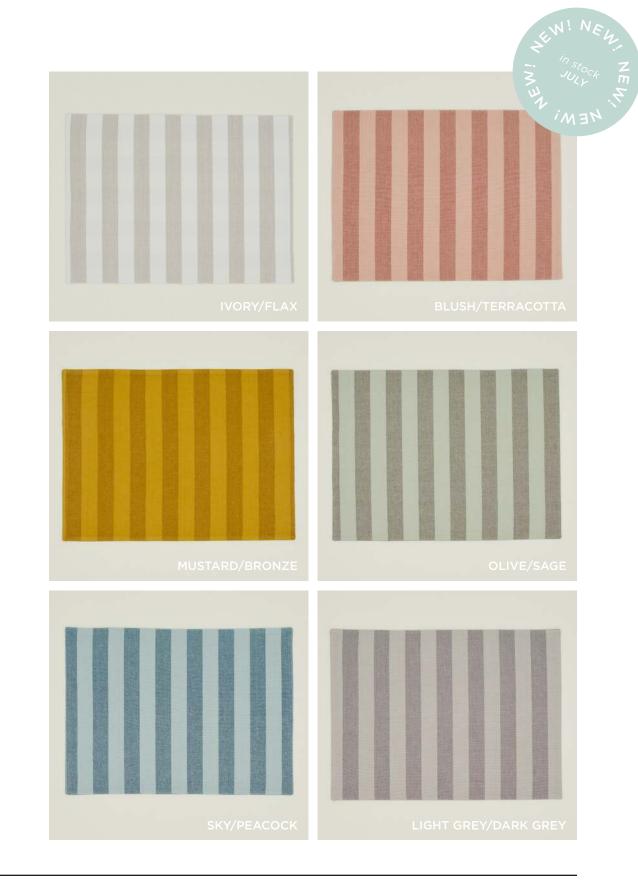

### ESSENTIAL STRIPED PLACEMATS 100% COTTON MADE IN INDIA

Set of 4 \$60.00/W19"xL14"