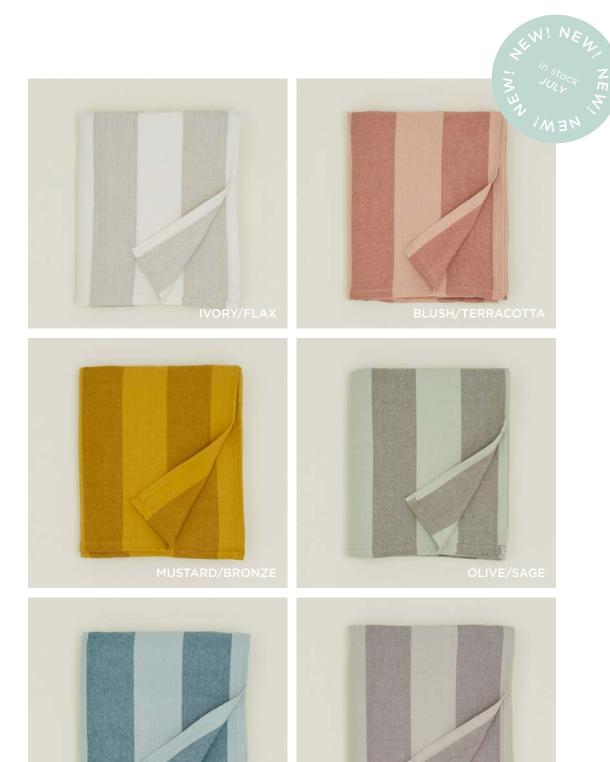

## ESSENTIAL STRIPED DINNER NAPKINS 100% COTTON MADE IN INDIA

Set of 4 \$38.00/W19"xL19"