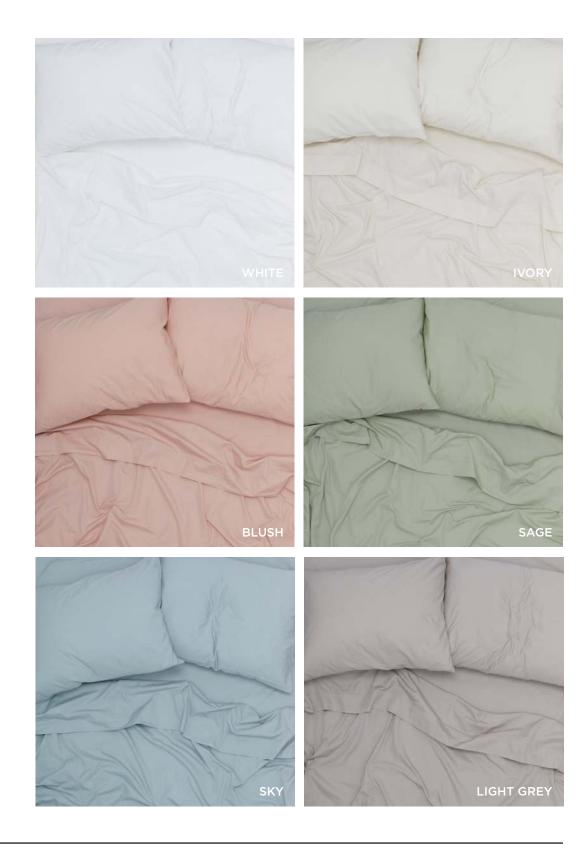

ESSENTIAL PERCALE BEDDING 100% GOTS CERTIFIED ORGANIC COTTON

MADE IN INDIA

SIMPLE LINEN BEDDING
100% EUROPEAN LINEN
MADE IN PORTUGAL

MADE IN PORTUGAL

ALYSON FOX WALLPAPER: RUBBINGS
REPEAT: 36"
MATERIAL: Nonwoven Substrate
PRINTING: Screen Printed
MADE IN USA
\$150.0004/27" J 27" \$150.00/W27"xL27"