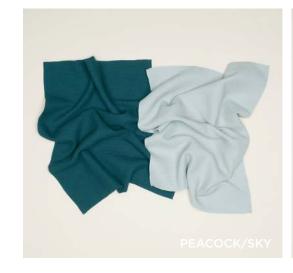

## ESSENTIAL YARN DYED DISH TOWELS 100% COTTON MADE IN INDIA

Set of 2 \$32.00/W21.5"xL29"