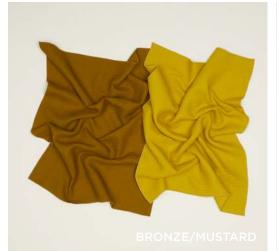

## ESSENTIAL YARN DYED DISH TOWELS 100% COTTON MADE IN INDIA

Set of 2 \$32.00/W21.5"xL29"

### **ESSENTIAL WAFFLE DISH TOWELS**

100% COTTON MADE IN PORTUGAL Set of 2 \$28.00/W21.5"xL29"