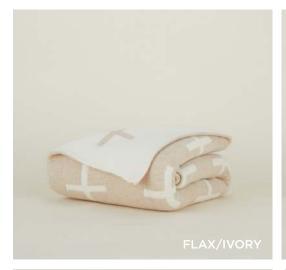

# SIMPLE OVERSIZE KNIT THROW 80% WOOL + 20% POLYAMIDE MADE IN PORTUGAL \$298.00/W65"xL95"

CROSS KNIT THROW

80% WOOL + 20% POLYAMIDE

MADE IN PORTUGAL \$198.00/W50"xL70"