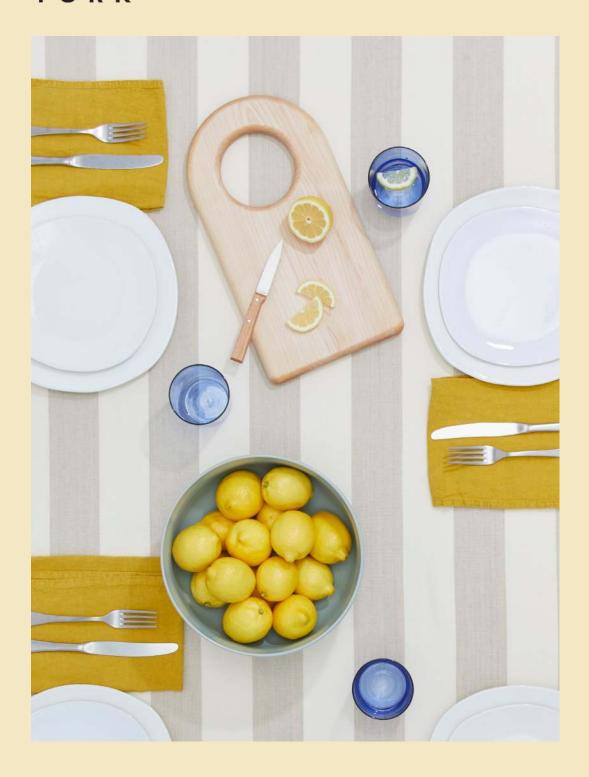

### SIMPLE WOOD COLLECTION 100% MAPLE

MADE IN PORTUGAL

PAPER TOWEL HOLDER- \$65.00/D6.5"xH14" UTILITY CANISTER- \$135.00/D6.5"xH7.5" SMALL CHOPPING BOARD- \$65.00/D8"xH1.75" LARGE CHOPPING BOARD- \$200.00/D16"xH1.25" SMALL ARCH BOARD- \$85.00/D8"xL15" LARGE ARCH BOARD- \$135.00/W10"xL21"

## ESSENTIAL STRIPED DINNER NAPKINS 100% COTTON MADE IN INDIA

Set of 4 \$38.00/W19"xL19"

### ESSENTIAL STRIPED PLACEMATS 100% COTTON MADE IN INDIA

Set of 4 \$60.00/W19"xL14"