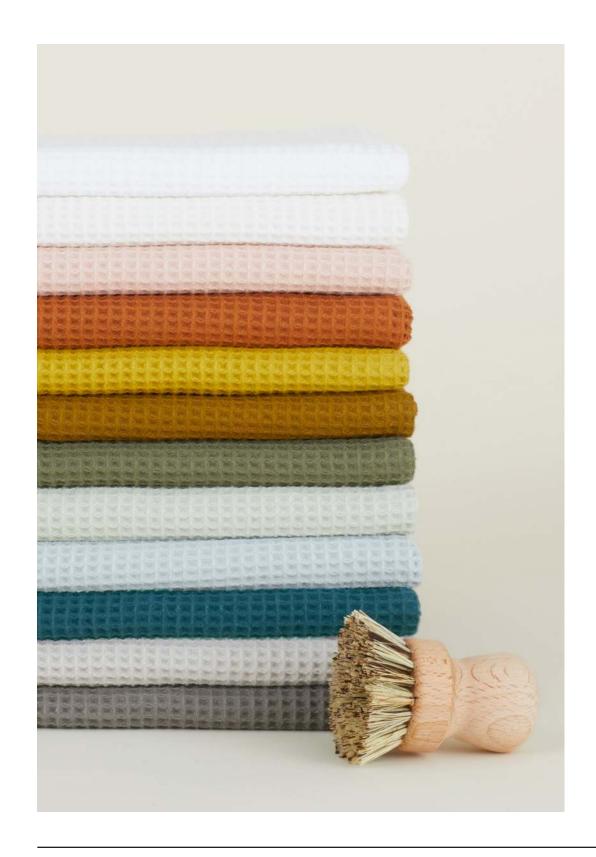

### **ESSENTIAL WAFFLE DISH TOWELS**

100% COTTON MADE IN PORTUGAL Set of 2 \$28.00/W21.5"xL29"