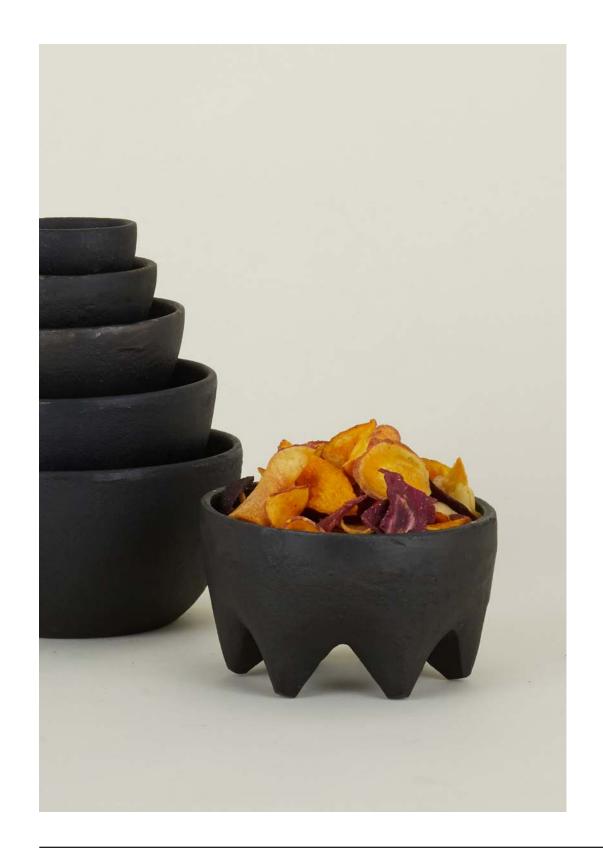

### SIMPLE CHEESE KNIVES 100% PLATED STEEL MADE IN INDIA

Set of 3 \$38.00/L7"xW2"

ALYSON FOX FOOTED BOWL- \$40.00/D5"xH3" SIMPLE CAST IRON BOWLS SET OF **5**- \$90.00/D5"xH2.5"

MADE IN CHINA

**ESSENTIAL PITCHER-** \$28.00/D4"xH8.5" **ESSENTIAL GLASS LARGE-** Set of 4 \$48.00/D3"xH4.5" **ESSENTIAL GLASS MEDIUM-** Set of 4 \$40.00/D3"xH3.5" **ESSENTIAL GLASS SMALL**- Set of 4 \$32.00/D3"xH2.5"