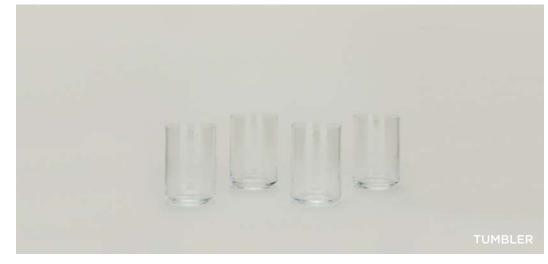

### SIMPLE CHEESE KNIVES 100% PLATED STEEL MADE IN INDIA

Set of 3 \$38.00/L7"xW2"

ALYSON FOX FOOTED BOWL- \$40.00/D5"xH3" SIMPLE CAST IRON BOWLS SET OF **5**- \$90.00/D5"xH2.5"

MADE IN CHINA

**ESSENTIAL PITCHER-** \$28.00/D4"xH8.5" **ESSENTIAL GLASS LARGE-** Set of 4 \$48.00/D3"xH4.5" **ESSENTIAL GLASS MEDIUM-** Set of 4 \$40.00/D3"xH3.5" **ESSENTIAL GLASS SMALL**- Set of 4 \$32.00/D3"xH2.5"