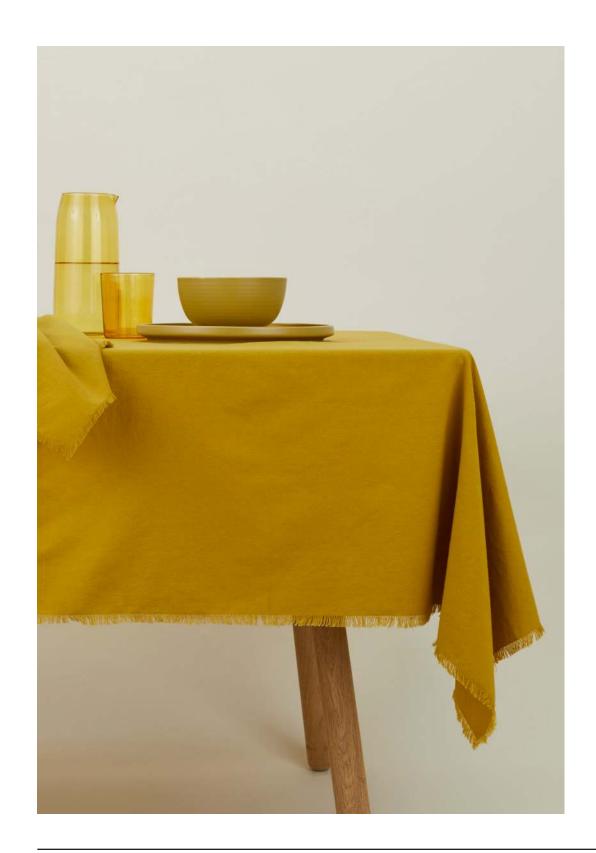

MADE IN PORTUGAL

ORGANIC SERVING BOWL SMALL- \$60.00/D8.75"xH5.25" ORGANIC ROUND SERVING PLATTER- \$55.00/D13.5" ORGANIC SERVING BOWL MEDIUM- \$80.00/D12"xH4.25" ORGANIC OVAL SERVING PLATTER MEDIUM- \$80.00/W11.75"xL15.25" ORGANIC SERVING BOWL LARGE- \$120.00/D13.5"xH4" ORGANIC OVAL SERVING PLATTER LARGE- \$120.00/W14"xL18.5"



# SIMPLE LINEN NAPKINS 100% EUROPEAN LINEN MADE IN PORTUGAL \$22.00/W20"xL20"





## ESSENTIAL STRIPED DINNER NAPKINS 100% COTTON MADE IN INDIA

Set of 4 \$38.00/W19"xL19"





# ESSENTIAL DINNER NAPKINS 100% COTTON MADE IN INDIA

Set of 4 \$28.00/W18"xL18"





### ESSENTIAL STRIPED PLACEMATS 100% COTTON MADE IN INDIA

Set of 4 \$60.00/W19"xL14"





### ESSENTIAL COTTON PLACEMATS 100% COTTON MADE IN INDIA

Set of 4 \$48.00/W19"xL14"







\$118.00/W60"xL90"





## ESSENTIAL COTTON TABLECLOTH 100% COTTON MADE IN INDIA

\$98.00/W60"xL90"







### **ESSENTIAL FOOTED BOWLS**

100% STEEL (powder coated or plated brass) MADE IN INDIA





### **ESSENTIAL METAL CANDLE HOLDERS**

100% STEEL (powder coated or plated brass)
MADE IN INDIA
Set of 2 \$28.00(colors)/\$38.00(brass)/D3"xH1.5"





SIMPLE CANDLE HOLDERS
100% OAK or MAPLE or METAL
MADE IN INDIA + PORTUGAL

LARGE SIMPLE CANDLE HOLDER - \$65.00 (oak, maple) \$55.00 (black + brass)/D4"xH9" SMALL SIMPLE CANDLE HOLDER - \$55.00 (oak, maple) \$45.00 (black + brass)/ D3.5"xH5.5"









**AURORA LARGE PILL**- \$135.00/D5"xH12.5" **AURORA SMALL PILL**- \$85.00/D4"xH11.5" **AURORA SLIM DROP**- \$58.00/D3"xH9"





SIMPLE MARBLE BOWLS
100% MARBLE
MADE IN INDIA

**SMALL BOWL**- \$60.00(white)/\$65.00(