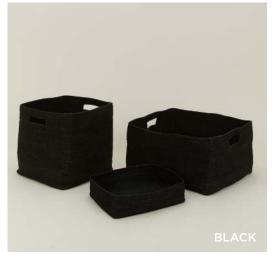

# ESSENTIAL WOVEN HAMPER 100% SEAGRASS MADE IN INDIA \$100.00/D17"xH22"

MADE IN TANZANIA

 WOVEN BOWL \$25.00/D7"xH4"
 WOVEN TRAY \$35.00/L13"xW9"xH3"
 WOVEN TALL BASKET \$100.00/D16"xH15"