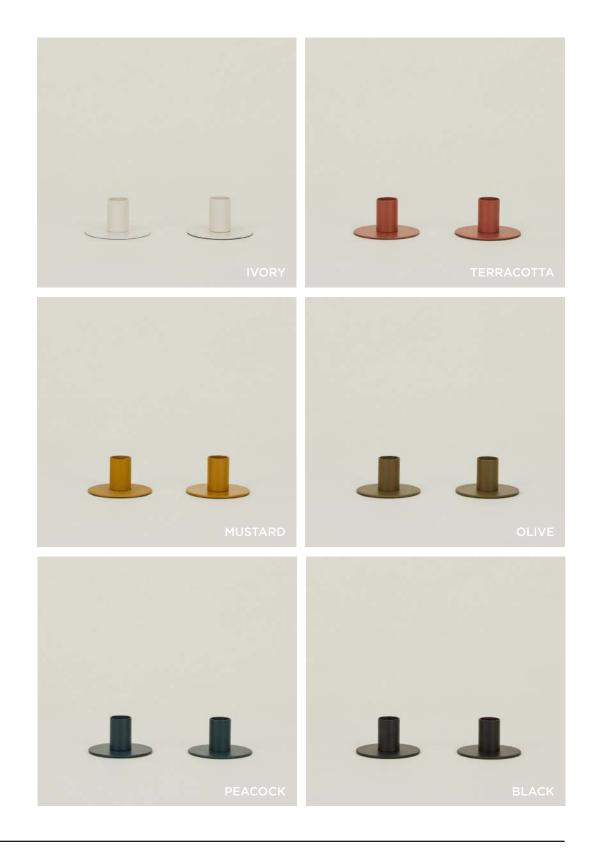

### **ESSENTIAL METAL CANDLE HOLDERS**

100% STEEL (powder coated or plated brass)
MADE IN INDIA
Set of 2 \$28.00(colors)/\$38.00(brass)/D3"xH1.5"

SIMPLE CANDLE HOLDERS
100% OAK or MAPLE or METAL
MADE IN INDIA + PORTUGAL