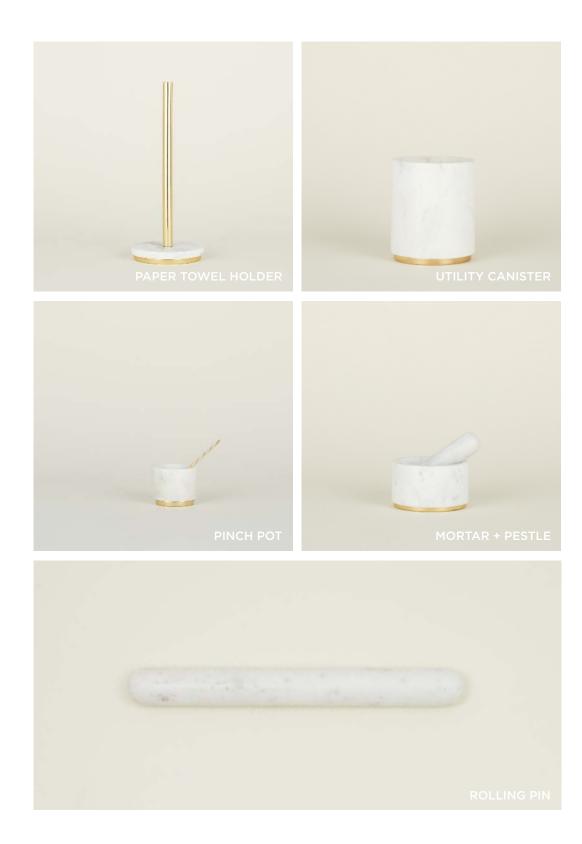

### SIMPLE WOOD COLLECTION 100% MAPLE

MADE IN PORTUGAL

PAPER TOWEL HOLDER- \$65.00/D6.5"xH14" UTILITY CANISTER- \$135.00/D6.5"xH7.5" SMALL CHOPPING BOARD- \$65.00/D8"xH1.75" LARGE CHOPPING BOARD- \$200.00/D16"xH1.25" SMALL ARCH BOARD- \$85.00/D8"xL15" LARGE ARCH BOARD- \$135.00/W10"xL21"