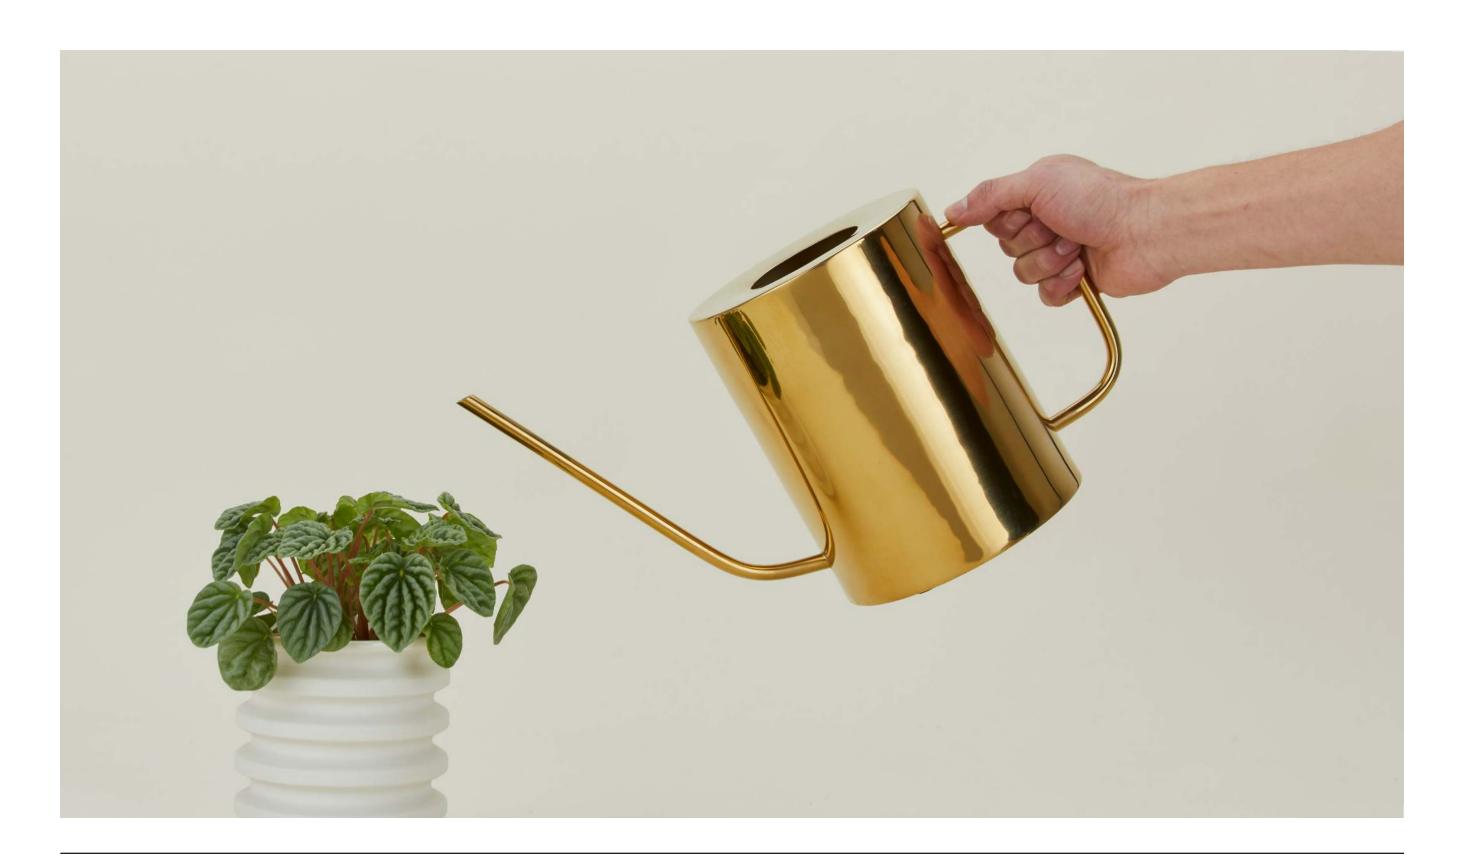

### ICELANDIC SHEEPKINS 100% ICELANDIC SHEEP HIDE MADE IN POLAND

\$220.00/W36"xL48"

SIMPLE WATERING CAN 100% PLATED STEEL MADE IN INDIA \$95.00/W14.25"(w/ handle)xD6"xH7.25"

FOOTED PLANTERS -TERRACOTTA
100% TERRACOTTA