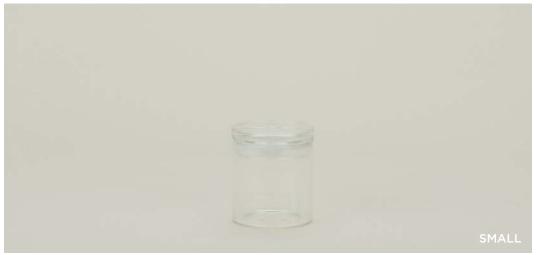

ESSENTIAL STORAGE CONTAINERS

100% BAMBOO + RESIN + BEECH
MADE IN CHINA Set of 3 \$48.00/D7"xH5"/D5.5"xH4.5"/D3.5"xH4.5"

MADE IN PORTUGAL

**LARGE**- \$45.00/D4.5"xH10" **MEDIUM**- \$40.00/D4.5"xH8" **SMALL**- \$35.00/D4.5"xH6" **EXTRA SMALL**- \$25.00/D3.5"xH4" **MINI**- \$20.00/D2.5"xH3"