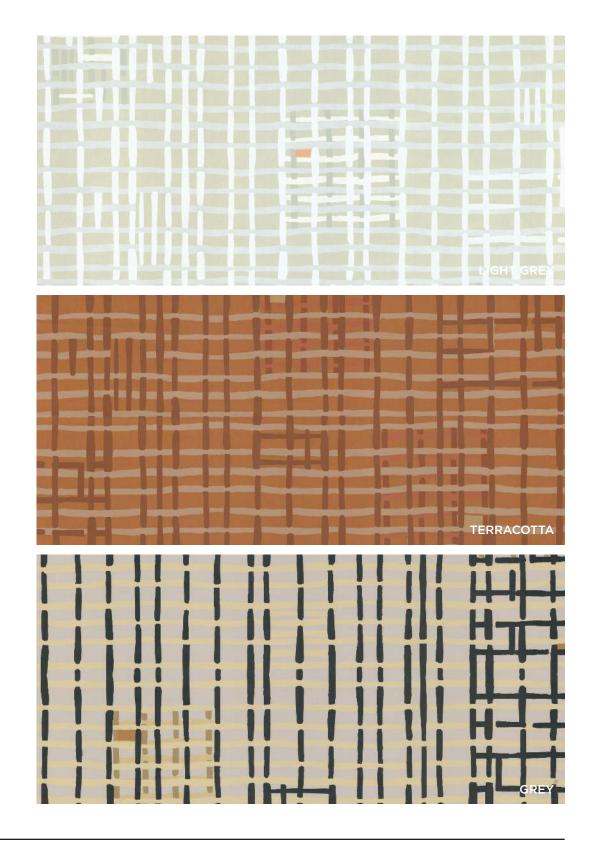

### ALYSON FOX WALLPAPER: WEAVE

REPEAT: 25.25"
MATERIAL: Nonwoven Substrate
PRINTING: Screen Printed
MADE IN USA
\$175.00/W27"xL27'