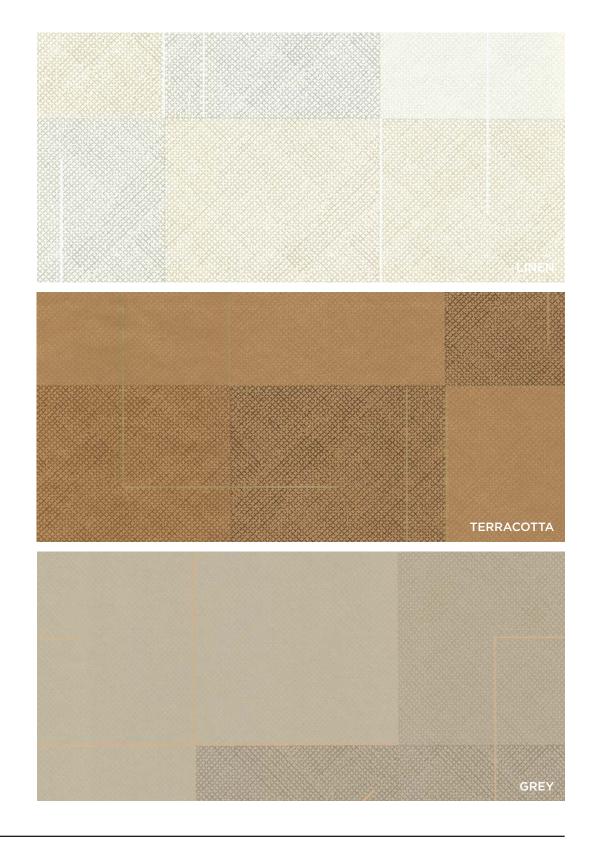

## ALYSON FOX WALLPAPER: SQUARES REPEAT: 25.25" MATERIAL: Nonwoven Substrate

REPEAT: 25.25"

MATERIAL: Nonwoven Substrate
PRINTING: Screen Printed
MADE IN USA
\$175.00/W27"xL27'

### ALYSON FOX WALLPAPER: WEAVE

REPEAT: 25.25"
MATERIAL: Nonwoven Substrate
PRINTING: Screen Printed
MADE IN USA
\$175.00/W27"xL27'