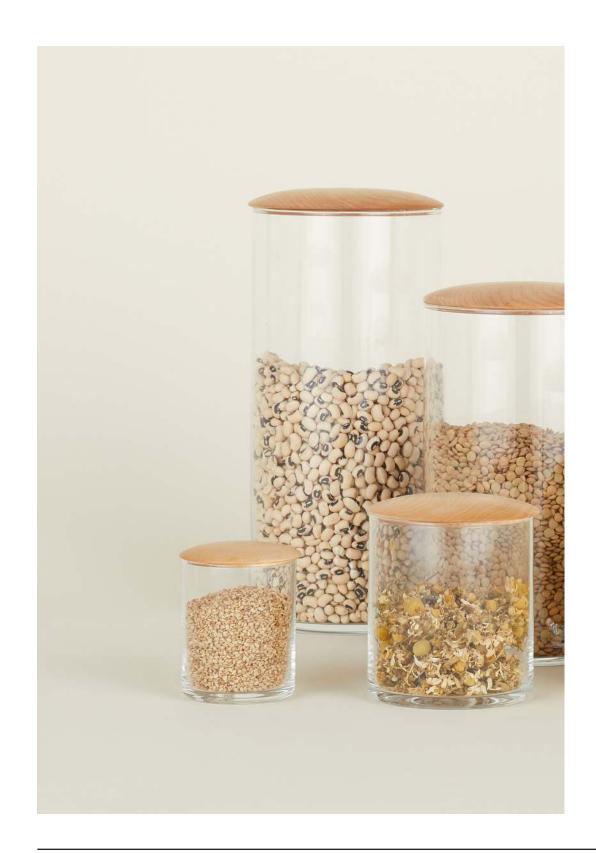

D- \$135.00/W10"xL21"









100% WALNUT MADE IN MOROCCO LARGE ROUND- \$36.00/W4"xH12" LARGE- \$36.00/W3"xH12" OVAL- \$34.00/W4"xH10" HARIRAS- \$26.00/\$18.00/W2.25/1.5"xH8.25/6.5" SCRAPER- \$34.00/W3.5"xH12.5" SCOOP- \$34.00/W3"xH12" SHORT TASTING- \$26.00/W3.5"xH9.5" TALL TASTING- \$26.00/W2"xH11.5" SERVING SET- \$70.00/W3.5"xH13.5" SPREADER- \$18.00/W.5"xH7" COCKTAIL STIRRER- \$18.00/W1"xH11.5" PIE SERVER- \$48.00/W2"xH8"













ESSENTIAL MIXING BOWLS
100% BAMBOO + RESIN
MADE IN CHINA Set of 3 \$58.00/D11.25"x5.5X"/D9.75"xH5"/D8.25"xH4.25"









ESSENTIAL LIDDED BOWLS
100% BAMBOO + RESIN
MADE IN CHINA Set of 3 \$58.00/D10"xH4.5"/D8"xH3.5"/D6"xH3"









ESSENTIAL STORAGE CONTAINERS

100% BAMBOO + RESIN + BEECH
MADE IN CHINA Set of 3 \$48.00/D7"xH5"/D5.5"xH4.5"/D3.5"xH4.5"







MADE IN PORTUGAL

**LARGE**- \$45.00/D4.5"xH10" **MEDIUM**- \$40.00/D4.5"xH8" **SMALL**- \$35.00/D4.5"xH6" **EXTRA SMALL**- \$25.00/D3.5"xH4" **MINI**- \$20.00/D2.5"xH3"















ESSENTIAL KITCHEN BOTTLES
100% BOROSILICATE GLASS
MADE IN CHINA



### SIMPLE BUTTER KEEPER 100% GLASS MADE IN PORTUGAL

\$34.00/D4.5"xH2.5"



### SIMPLE CHEESE KNIVES 100% PLATED STEEL MADE IN INDIA

Set of 3 \$38.00/L7"xW2"







ALYSON FOX FOOTED BOWL- \$40.00/D5"xH3" SIMPLE CAST IRON BOWLS SET OF **5**- \$90.00/D5"xH2.5"

















MADE IN CHINA

**ESSENTIAL PITCHER-** \$28.00/D4"xH8.5" **ESSENTIAL GLASS LARGE-** Set of 4 \$48.00/D3"xH4.5" **ESSENTIAL GLASS MEDIUM-** Set of 4 \$40.00/D3"xH3.5" **ESSENTIAL GLASS SMALL**- Set of 4 \$32.00/D3"xH2.5"









MADE IN PORTUGAL





MADE IN CHINA