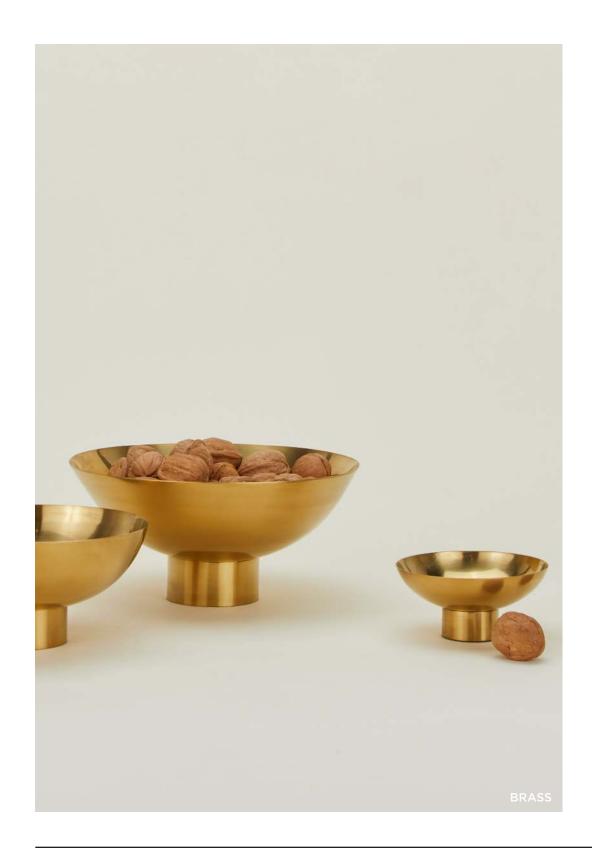

### **ESSENTIAL FOOTED BOWLS**

100% STEEL (powder coated or plated brass) MADE IN INDIA