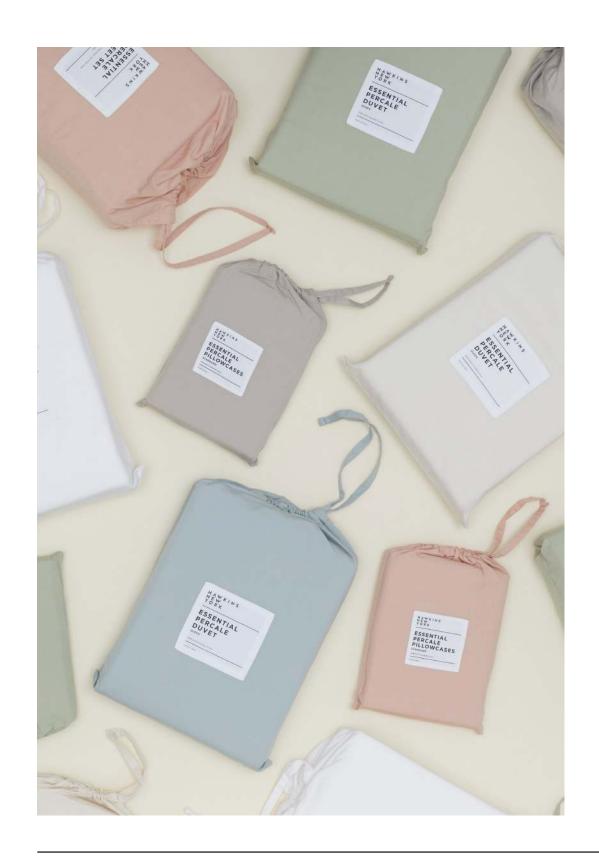

ESSENTIAL PERCALE BEDDING 100% GOTS CERTIFIED ORGANIC COTTON

MADE IN INDIA

SIMPLE LINEN BEDDING
100% EUROPEAN LINEN
MADE IN PORTUGAL

MADE IN PORTUGAL

ALYSON FOX WALLPAPER: RUBBINGS
REPEAT: 36"
MATERIAL: Nonwoven Substrate
PRINTING: Screen Printed
MADE IN USA
\$150.0004/27" J 27" \$150.00/W27"xL27"