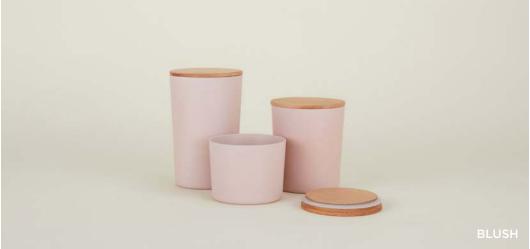

ESSENTIAL STORAGE CONTAINERS

100% BAMBOO + RESIN + BEECH
MADE IN CHINA Set of 3 \$48.00/D7"xH5"/D5.5"xH4.5"/D3.5"xH4.5"

MADE IN PORTUGAL

**LARGE**- \$45.00/D4.5"xH10" **MEDIUM**- \$40.00/D4.5"xH8" **SMALL**- \$35.00/D4.5"xH6" **EXTRA SMALL**- \$25.00/D3.5"xH4" **MINI**- \$20.00/D2.5"xH3"