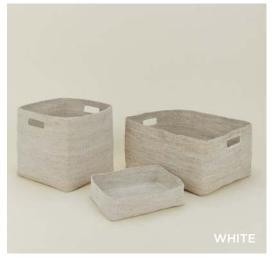

# ESSENTIAL WOVEN HAMPER 100% SEAGRASS MADE IN INDIA \$100.00/D17"xH22"

MADE IN TANZANIA

 WOVEN BOWL \$25.00/D7"xH4"
 WOVEN TRAY \$35.00/L13"xW9"xH3"
 WOVEN TALL BASKET \$100.00/D16"xH15"