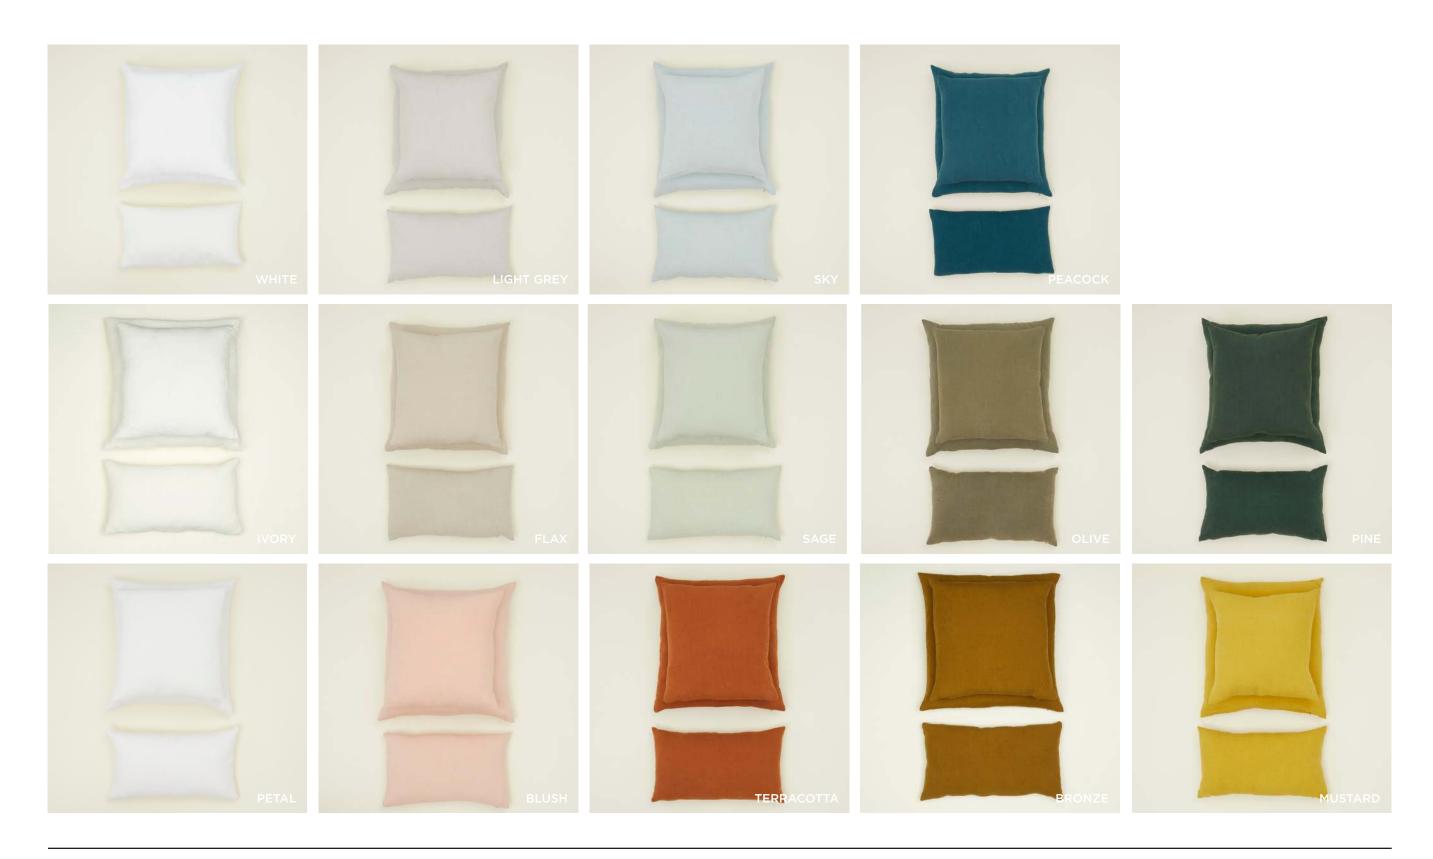

ESSENTIAL PERCALE BEDDING 100% GOTS CERTIFIED ORGANIC COTTON

MADE IN INDIA

SIMPLE LINEN BEDDING
100% EUROPEAN LINEN
MADE IN PORTUGAL

MADE IN PORTUGAL

ALYSON FOX WALLPAPER: RUBBINGS
REPEAT: 36"
MATERIAL: Nonwoven Substrate
PRINTING: Screen Printed
MADE IN USA
\$150.0004/27" J 27" \$150.00/W27"xL27"