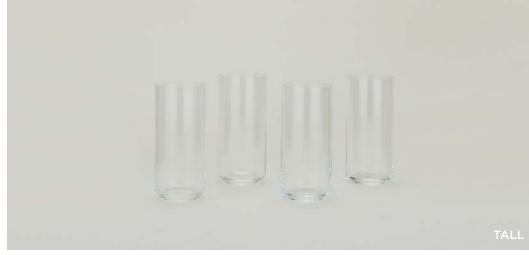

### SIMPLE CHEESE KNIVES 100% PLATED STEEL MADE IN INDIA

Set of 3 \$38.00/L7"xW2"

ALYSON FOX FOOTED BOWL- \$40.00/D5"xH3" SIMPLE CAST IRON BOWLS SET OF **5**- \$90.00/D5"xH2.5"

MADE IN CHINA

**ESSENTIAL PITCHER-** \$28.00/D4"xH8.5" **ESSENTIAL GLASS LARGE-** Set of 4 \$48.00/D3"xH4.5" **ESSENTIAL GLASS MEDIUM-** Set of 4 \$40.00/D3"xH3.5" **ESSENTIAL GLASS SMALL**- Set of 4 \$32.00/D3"xH2.5"