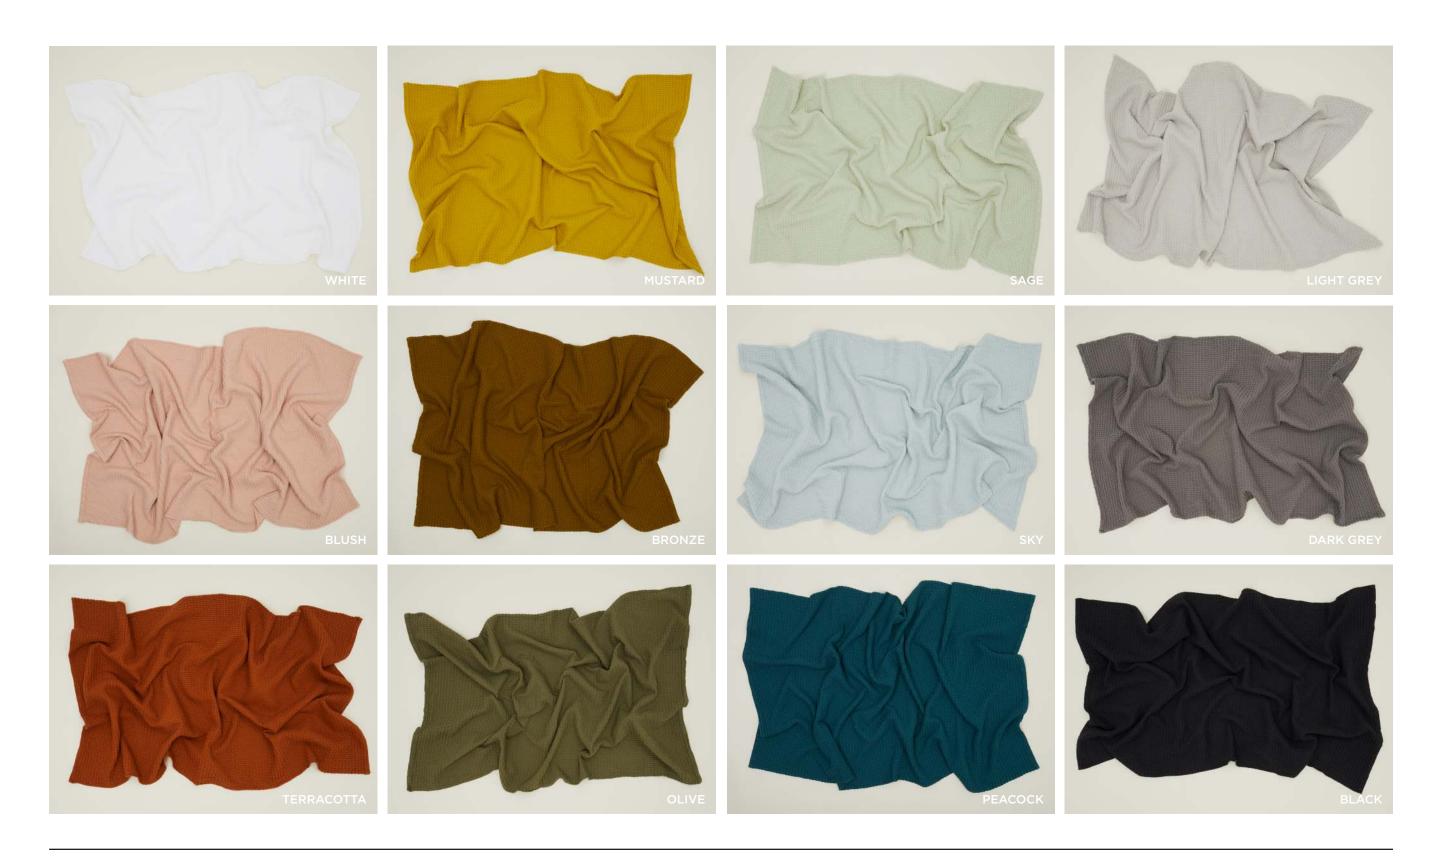

### SIMPLE WAFFLE BATHROBES

100% COTTON
MADE IN PORTUGAL
\$128.00
AVAILABLE IN SIZES LARGE (CHEST 24"/BODY LENGTH 45"/ARM LENGTH 22.5") + SMALL (CHEST 21"/BODY LENGTH 40"/ARM LENGTH 21.25")

SIMPLE WAFFLE SLIPPERS
100% COTTON + FOAM SOLE
MADE IN PORTUGAL \$28.00 AVAILABLE IN SIZES LARGE, MEDIUM + SMALL