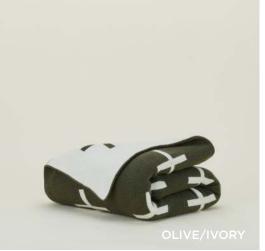

# SIMPLE OVERSIZE KNIT THROW 80% WOOL + 20% POLYAMIDE MADE IN PORTUGAL \$298.00/W65"xL95"

CROSS KNIT THROW

80% WOOL + 20% POLYAMIDE

MADE IN PORTUGAL \$198.00/W50"xL70"