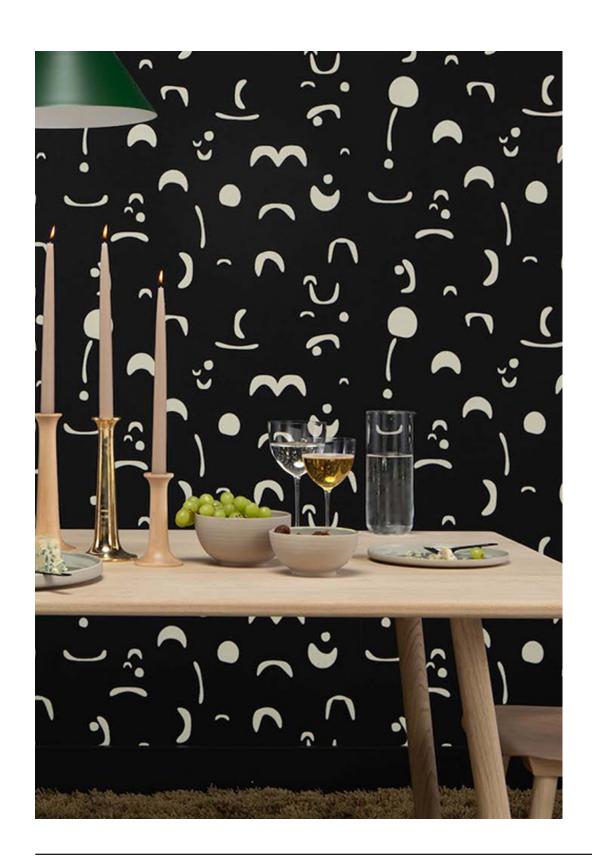

## ALYSON FOX WALLPAPER: SPACED MOONS REPEAT: 20.5" MATERIAL: Nonwoven Substrate

REPEAT: 20.5"
MATERIAL: Nonwoven Substrate
PRINTING: Raised Surface
MADE IN USA
\$150.00/W27"xL27'

ALYSON FOX WALLPAPER: MOBILE
REPEAT: 20.5"
MATERIAL: Nonwoven Substrate
PRINTING: Surface Printed
MADE IN USA
\$150.00 (M27") | 27" \$150.00/W27"xL27"