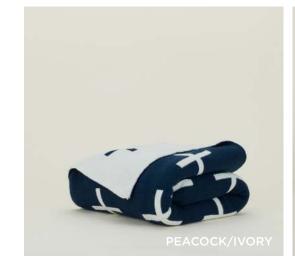

# SIMPLE OVERSIZE KNIT THROW 80% WOOL + 20% POLYAMIDE MADE IN PORTUGAL \$298.00/W65"xL95"

CROSS KNIT THROW

80% WOOL + 20% POLYAMIDE

MADE IN PORTUGAL \$198.00/W50"xL70"