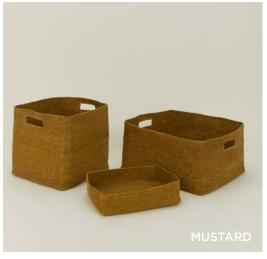

# ESSENTIAL WOVEN HAMPER 100% SEAGRASS MADE IN INDIA \$100.00/D17"xH22"

MADE IN TANZANIA

 WOVEN BOWL \$25.00/D7"xH4"
 WOVEN TRAY \$35.00/L13"xW9"xH3"
 WOVEN TALL BASKET \$100.00/D16"xH15"