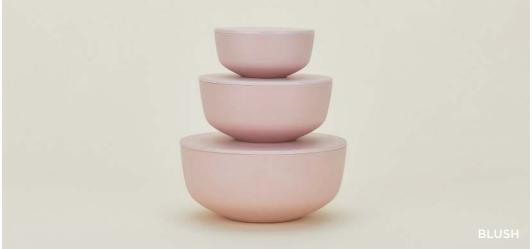

ESSENTIAL MIXING BOWLS
100% BAMBOO + RESIN
MADE IN CHINA Set of 3 \$58.00/D11.25"x5.5X"/D9.75"xH5"/D8.25"xH4.25"

ESSENTIAL LIDDED BOWLS
100% BAMBOO + RESIN
MADE IN CHINA Set of 3 \$58.00/D10"xH4.5"/D8"xH3.5"/D6"xH3"