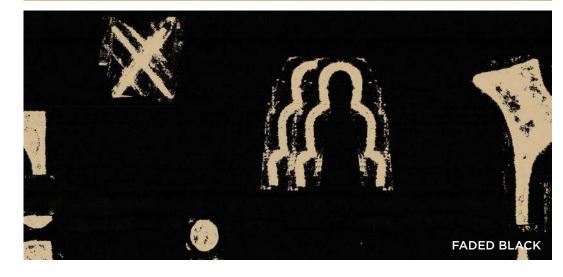

ESSENTIAL PERCALE BEDDING 100% GOTS CERTIFIED ORGANIC COTTON

MADE IN INDIA

SIMPLE LINEN BEDDING
100% EUROPEAN LINEN
MADE IN PORTUGAL

MADE IN PORTUGAL

ALYSON FOX WALLPAPER: RUBBINGS
REPEAT: 36"
MATERIAL: Nonwoven Substrate
PRINTING: Screen Printed
MADE IN USA
\$150.0004/27" J 27" \$150.00/W27"xL27"