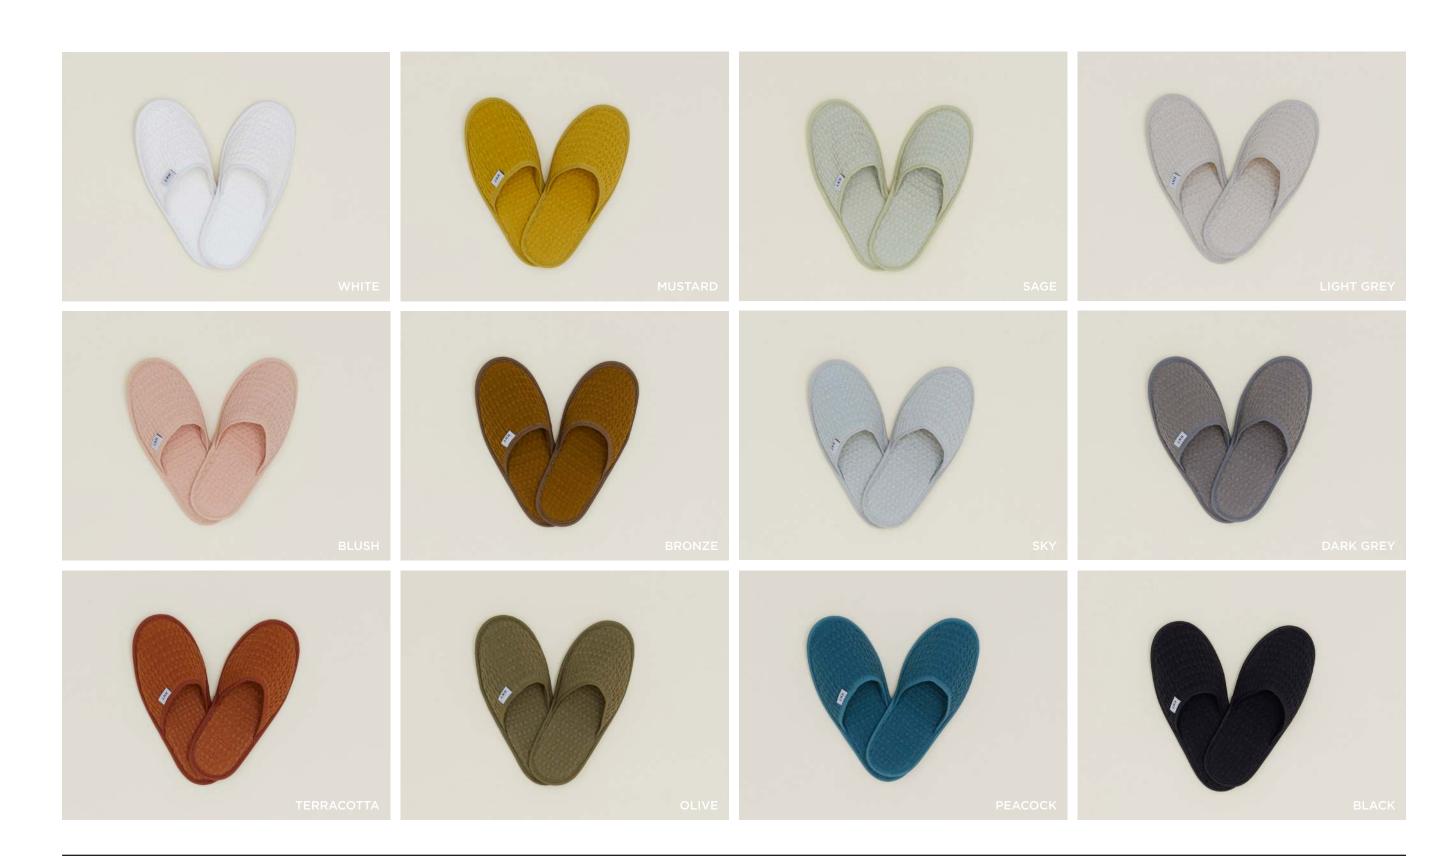

### SIMPLE WAFFLE BATHROBES

100% COTTON
MADE IN PORTUGAL
\$128.00
AVAILABLE IN SIZES LARGE (CHEST 24"/BODY LENGTH 45"/ARM LENGTH 22.5") + SMALL (CHEST 21"/BODY LENGTH 40"/ARM LENGTH 21.25")

SIMPLE WAFFLE SLIPPERS
100% COTTON + FOAM SOLE
MADE IN PORTUGAL \$28.00 AVAILABLE IN SIZES LARGE, MEDIUM + SMALL