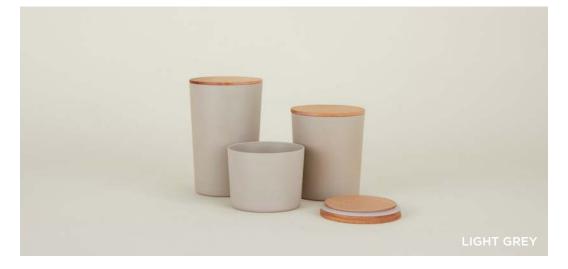

ESSENTIAL STORAGE CONTAINERS

100% BAMBOO + RESIN + BEECH
MADE IN CHINA Set of 3 \$48.00/D7"xH5"/D5.5"xH4.5"/D3.5"xH4.5"

MADE IN PORTUGAL

**LARGE**- \$45.00/D4.5"xH10" **MEDIUM**- \$40.00/D4.5"xH8" **SMALL**- \$35.00/D4.5"xH6" **EXTRA SMALL**- \$25.00/D3.5"xH4" **MINI**- \$20.00/D2.5"xH3"