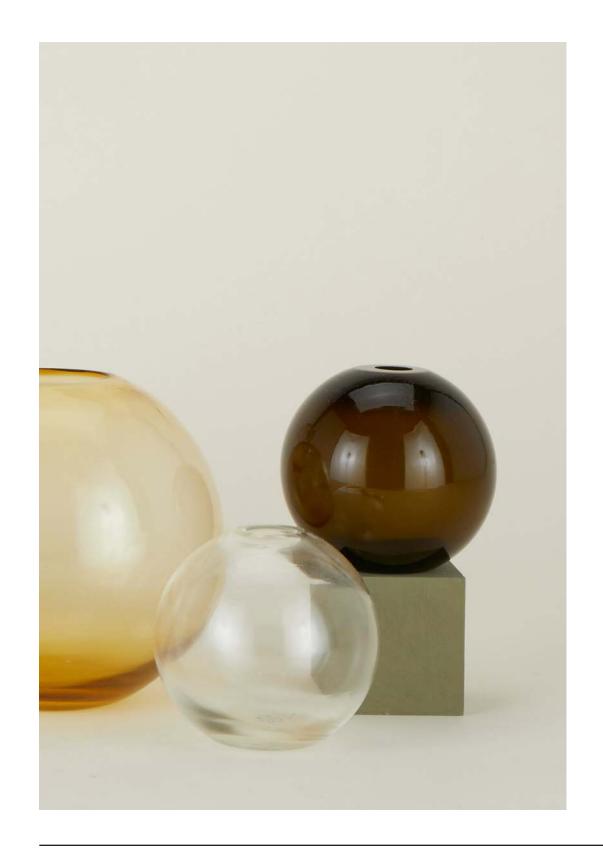

.00/W18"xL18"





### ESSENTIAL STRIPED PLACEMATS 100% COTTON MADE IN INDIA

Set of 4 \$60.00/W19"xL14"





### ESSENTIAL COTTON PLACEMATS 100% COTTON MADE IN INDIA

Set of 4 \$48.00/W19"xL14"







\$118.00/W60"xL90"





## ESSENTIAL COTTON TABLECLOTH 100% COTTON MADE IN INDIA

\$98.00/W60"xL90"







### **ESSENTIAL FOOTED BOWLS**

100% STEEL (powder coated or plated brass) MADE IN INDIA





### **ESSENTIAL METAL CANDLE HOLDERS**

100% STEEL (powder coated or plated brass)
MADE IN INDIA
Set of 2 \$28.00(colors)/\$38.00(brass)/D3"xH1.5"





SIMPLE CANDLE HOLDERS
100% OAK or MAPLE or METAL
MADE IN INDIA + PORTUGAL

LARGE SIMPLE CANDLE HOLDER - \$65.00 (oak, maple) \$55.00 (black + brass)/D4"xH9" SMALL SIMPLE CANDLE HOLDER - \$55.00 (oak, maple) \$45.00 (black + brass)/ D3.5"xH5.5"









**AURORA LARGE PILL**- \$135.00/D5"xH12.5" **AURORA SMALL PILL**- \$85.00/D4"xH11.5" **AURORA SLIM DROP**- \$58.00/D3"xH9"





SIMPLE MARBLE BOWLS
100% MARBLE
MADE IN INDIA

**SMALL BOWL**- \$60.00(white)/\$65.00(pink+green)/D5"xH2" **MEDIUM BOWL**- \$95.00(white)/\$100.00(pink+green)/D6.5"xH2.5" **LARGE BOWL**- \$120.00(white)/\$130. 00(pink+green)/D8"xH3"



# SIMPLE LINEN THROW 100% LINEN MADE IN PORTUGAL \$175.00/W55"xL80"





# SIMPLE OVERSIZE KNIT THROW 80% WOOL + 20% POLYAMIDE MADE IN PORTUGAL \$298.00/W65"xL95"















CROSS KNIT THROW

80% WOOL + 20% POLYAMIDE

MADE IN PORTUGAL \$198.00/W50"xL70"





















# ESSENTIAL WOVEN HAMPER 100% SEAGRASS MADE IN INDIA \$100.00/D17"xH22"





MADE IN TANZANIA

 WOVEN BOWL \$25.00/D7"xH4"
 WOVEN TRAY \$35.00/L13"xW