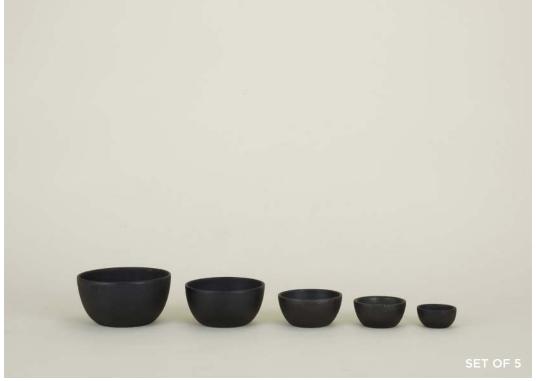

### SIMPLE CHEESE KNIVES 100% PLATED STEEL MADE IN INDIA

Set of 3 \$38.00/L7"xW2"

ALYSON FOX FOOTED BOWL- \$40.00/D5"xH3" SIMPLE CAST IRON BOWLS SET OF **5**- \$90.00/D5"xH2.5"

MADE IN CHINA

**ESSENTIAL PITCHER-** \$28.00/D4"xH8.5" **ESSENTIAL GLASS LARGE-** Set of 4 \$48.00/D3"xH4.5" **ESSENTIAL GLASS MEDIUM-** Set of 4 \$40.00/D3"xH3.5" **ESSENTIAL GLASS SMALL**- Set of 4 \$32.00/D3"xH2.5"