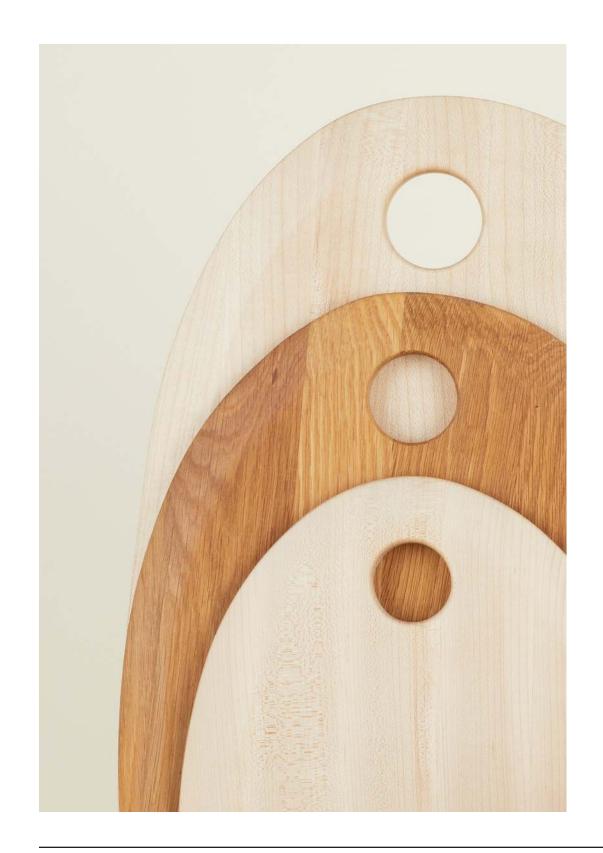

### SIMPLE WOOD COLLECTION 100% MAPLE

MADE IN PORTUGAL

PAPER TOWEL HOLDER- \$65.00/D6.5"xH14" UTILITY CANISTER- \$135.00/D6.5"xH7.5" SMALL CHOPPING BOARD- \$65.00/D8"xH1.75" LARGE CHOPPING BOARD- \$200.00/D16"xH1.25" SMALL ARCH BOARD- \$85.00/D8"xL15" LARGE ARCH BOARD- \$135.00/W10"xL21"