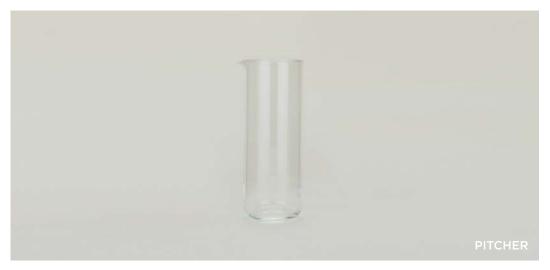

### SIMPLE CHEESE KNIVES 100% PLATED STEEL MADE IN INDIA

Set of 3 \$38.00/L7"xW2"

ALYSON FOX FOOTED BOWL- \$40.00/D5"xH3" SIMPLE CAST IRON BOWLS SET OF **5**- \$90.00/D5"xH2.5"

MADE IN CHINA

**ESSENTIAL PITCHER-** \$28.00/D4"xH8.5" **ESSENTIAL GLASS LARGE-** Set of 4 \$48.00/D3"xH4.5" **ESSENTIAL GLASS MEDIUM-** Set of 4 \$40.00/D3"xH3.5" **ESSENTIAL GLASS SMALL**- Set of 4 \$32.00/D3"xH2.5"