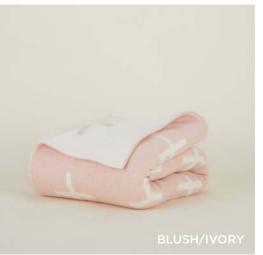

# SIMPLE OVERSIZE KNIT THROW 80% WOOL + 20% POLYAMIDE MADE IN PORTUGAL \$298.00/W65"xL95"

CROSS KNIT THROW

80% WOOL + 20% POLYAMIDE

MADE IN PORTUGAL \$198.00/W50"xL70"