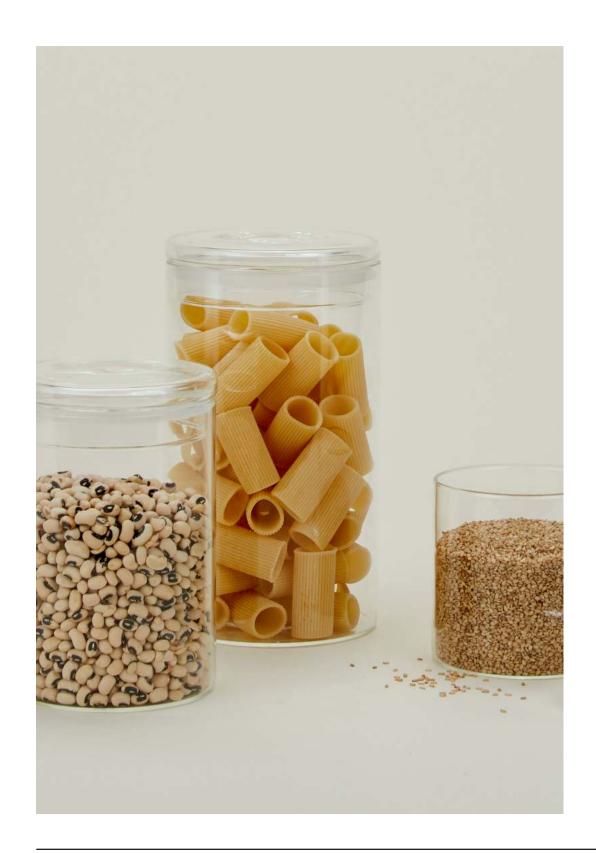

ESSENTIAL STORAGE CONTAINERS

100% BAMBOO + RESIN + BEECH
MADE IN CHINA Set of 3 \$48.00/D7"xH5"/D5.5"xH4.5"/D3.5"xH4.5"

MADE IN PORTUGAL

**LARGE**- \$45.00/D4.5"xH10" **MEDIUM**- \$40.00/D4.5"xH8" **SMALL**- \$35.00/D4.5"xH6" **EXTRA SMALL**- \$25.00/D3.5"xH4" **MINI**- \$20.00/D2.5"xH3"