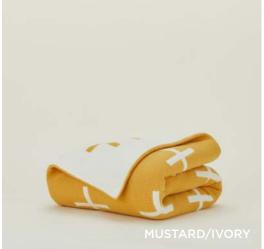

# SIMPLE OVERSIZE KNIT THROW 80% WOOL + 20% POLYAMIDE MADE IN PORTUGAL \$298.00/W65"xL95"

CROSS KNIT THROW

80% WOOL + 20% POLYAMIDE

MADE IN PORTUGAL \$198.00/W50"xL70"