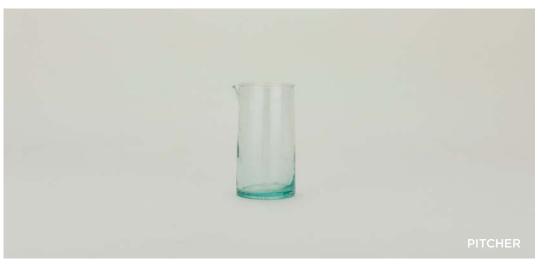

### SIMPLE CHEESE KNIVES 100% PLATED STEEL MADE IN INDIA

Set of 3 \$38.00/L7"xW2"

ALYSON FOX FOOTED BOWL- \$40.00/D5"xH3" SIMPLE CAST IRON BOWLS SET OF **5**- \$90.00/D5"xH2.5"

MADE IN CHINA

**ESSENTIAL PITCHER-** \$28.00/D4"xH8.5" **ESSENTIAL GLASS LARGE-** Set of 4 \$48.00/D3"xH4.5" **ESSENTIAL GLASS MEDIUM-** Set of 4 \$40.00/D3"xH3.5" **ESSENTIAL GLASS SMALL**- Set of 4 \$32.00/D3"xH2.5"