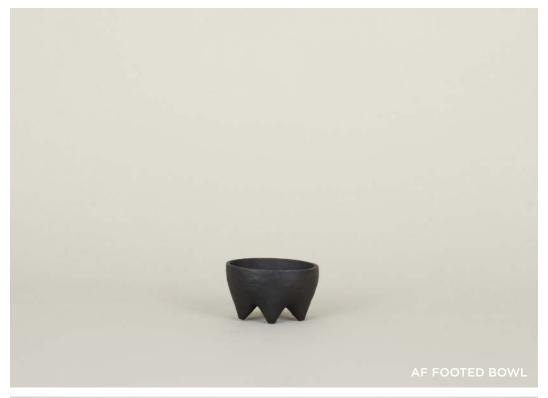

### SIMPLE CHEESE KNIVES 100% PLATED STEEL MADE IN INDIA

Set of 3 \$38.00/L7"xW2"

ALYSON FOX FOOTED BOWL- \$40.00/D5"xH3" SIMPLE CAST IRON BOWLS SET OF **5**- \$90.00/D5"xH2.5"

MADE IN CHINA

**ESSENTIAL PITCHER-** \$28.00/D4"xH8.5" **ESSENTIAL GLASS LARGE-** Set of 4 \$48.00/D3"xH4.5" **ESSENTIAL GLASS MEDIUM-** Set of 4 \$40.00/D3"xH3.5" **ESSENTIAL GLASS SMALL**- Set of 4 \$32.00/D3"xH2.5"