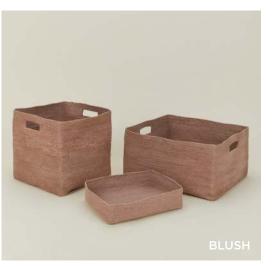

# ESSENTIAL WOVEN HAMPER 100% SEAGRASS MADE IN INDIA \$100.00/D17"xH22"

MADE IN TANZANIA

 WOVEN BOWL \$25.00/D7"xH4"
 WOVEN TRAY \$35.00/L13"xW9"xH3"
 WOVEN TALL BASKET \$100.00/D16"xH15"