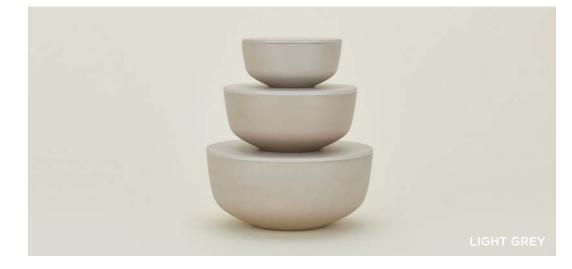

ESSENTIAL MIXING BOWLS
100% BAMBOO + RESIN
MADE IN CHINA Set of 3 \$58.00/D11.25"x5.5X"/D9.75"xH5"/D8.25"xH4.25"

ESSENTIAL LIDDED BOWLS
100% BAMBOO + RESIN
MADE IN CHINA Set of 3 \$58.00/D10"xH4.5"/D8"xH3.5"/D6"xH3"