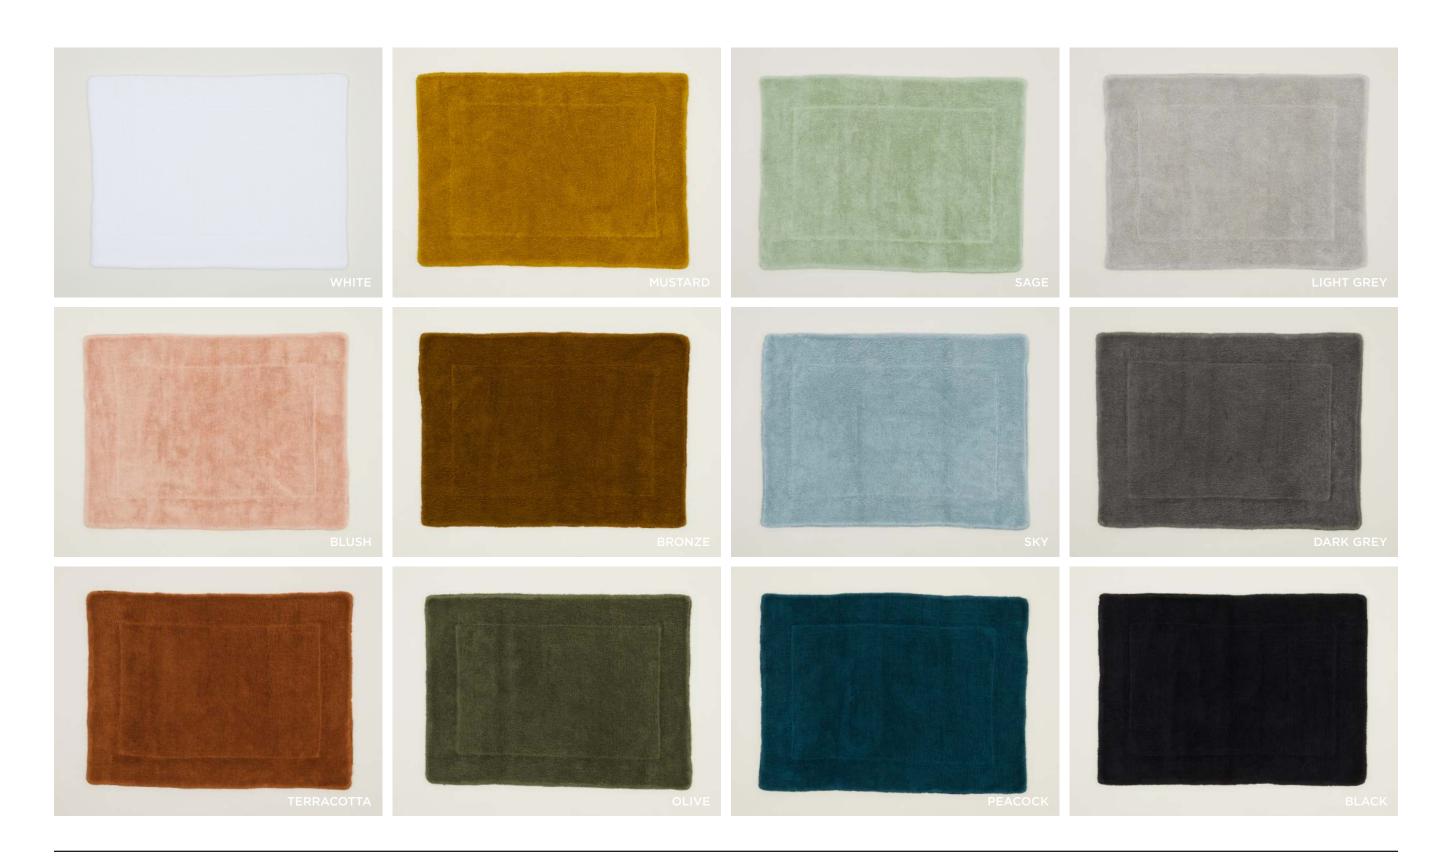

 PLE WAFFLE WASHCLOTH \$10.00/W12"xL12"
 SIMPLE WAFFLE SHOWER CURTAIN 

 \$150.00/W69"xL69"
 \$150.00/W69"xL69"

100% COTTON MADE IN PORTUGAL

SIMPLE TERRY BATH MAT 100% DOUBLE-PLY COTTON TERRY MADE IN PORTUGAL \$65.00/L31.75"xW19.75"