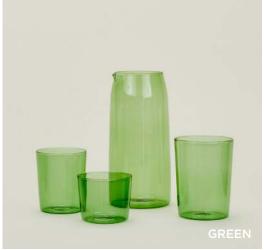

### SIMPLE CHEESE KNIVES 100% PLATED STEEL MADE IN INDIA

Set of 3 \$38.00/L7"xW2"

ALYSON FOX FOOTED BOWL- \$40.00/D5"xH3" SIMPLE CAST IRON BOWLS SET OF **5**- \$90.00/D5"xH2.5"

MADE IN CHINA

**ESSENTIAL PITCHER-** \$28.00/D4"xH8.5" **ESSENTIAL GLASS LARGE-** Set of 4 \$48.00/D3"xH4.5" **ESSENTIAL GLASS MEDIUM-** Set of 4 \$40.00/D3"xH3.5" **ESSENTIAL GLASS SMALL**- Set of 4 \$32.00/D3"xH2.5"