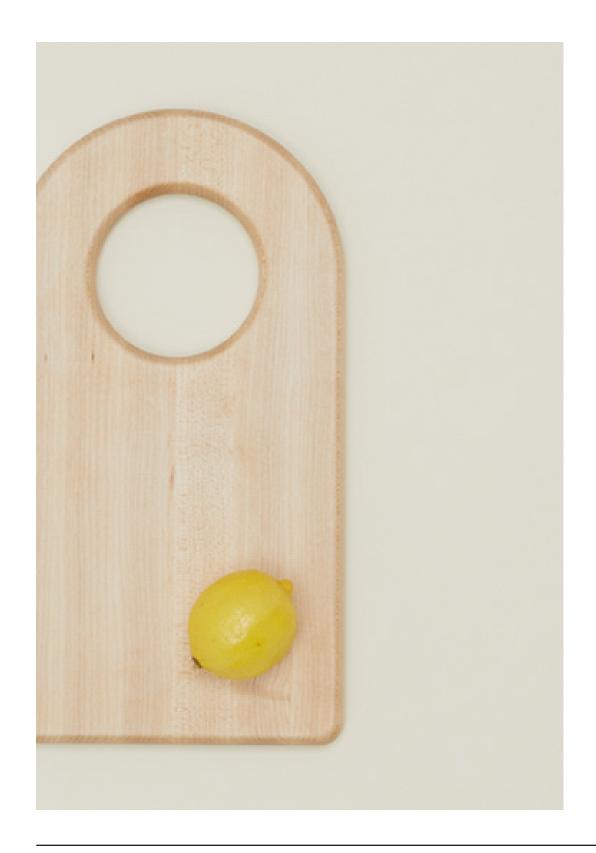

### SIMPLE WOOD COLLECTION 100% MAPLE

MADE IN PORTUGAL

PAPER TOWEL HOLDER- \$65.00/D6.5"xH14" UTILITY CANISTER- \$135.00/D6.5"xH7.5" SMALL CHOPPING BOARD- \$65.00/D8"xH1.75" LARGE CHOPPING BOARD- \$200.00/D16"xH1.25" SMALL ARCH BOARD- \$85.00/D8"xL15" LARGE ARCH BOARD- \$135.00/W10"xL21"