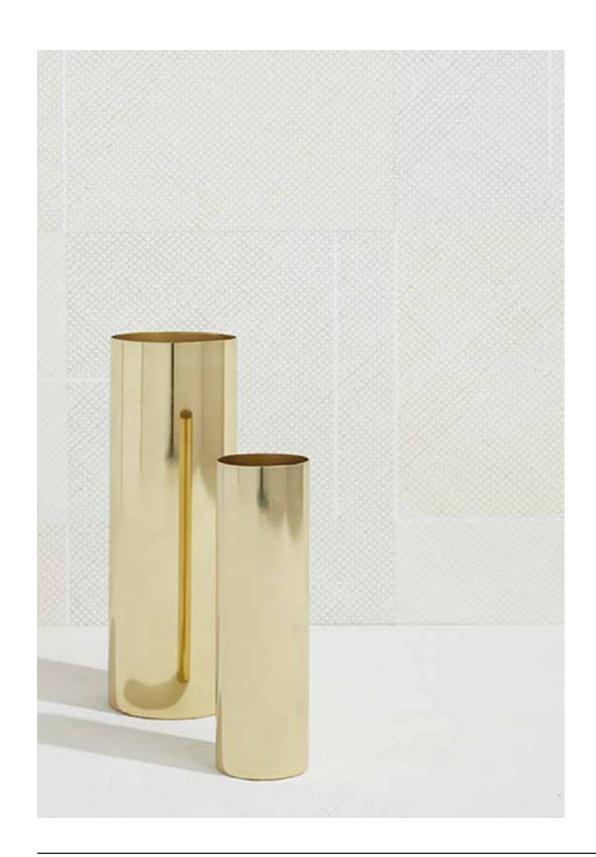

### **ESSENTIAL FOOTED BOWLS**

100% STEEL (powder coated or plated brass) MADE IN INDIA

### **ESSENTIAL METAL CANDLE HOLDERS**

100% STEEL (powder coated or plated brass)
MADE IN INDIA
Set of 2 \$28.00(colors)/\$38.00(brass)/D3"xH1.5"

SIMPLE CANDLE HOLDERS
100% OAK or MAPLE or METAL
MADE IN INDIA + PORTUGAL