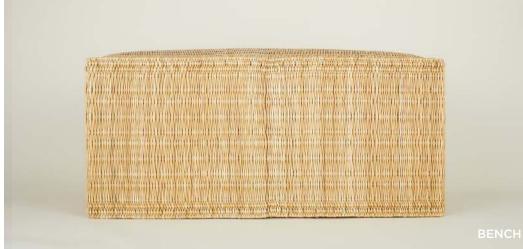

# ESSENTIAL WOVEN HAMPER 100% SEAGRASS MADE IN INDIA \$100.00/D17"xH22"

MADE IN TANZANIA

 WOVEN BOWL \$25.00/D7"xH4"
 WOVEN TRAY \$35.00/L13"xW9"xH3"
 WOVEN TALL BASKET \$100.00/D16"xH15"