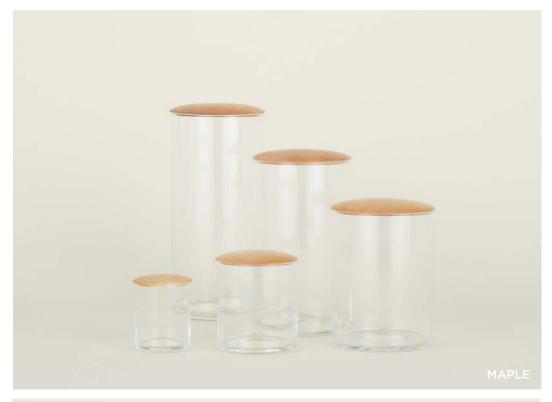

ESSENTIAL STORAGE CONTAINERS

100% BAMBOO + RESIN + BEECH
MADE IN CHINA Set of 3 \$48.00/D7"xH5"/D5.5"xH4.5"/D3.5"xH4.5"

MADE IN PORTUGAL

**LARGE**- \$45.00/D4.5"xH10" **MEDIUM**- \$40.00/D4.5"xH8" **SMALL**- \$35.00/D4.5"xH6" **EXTRA SMALL**- \$25.00/D3.5"xH4" **MINI**- \$20.00/D2.5"xH3"