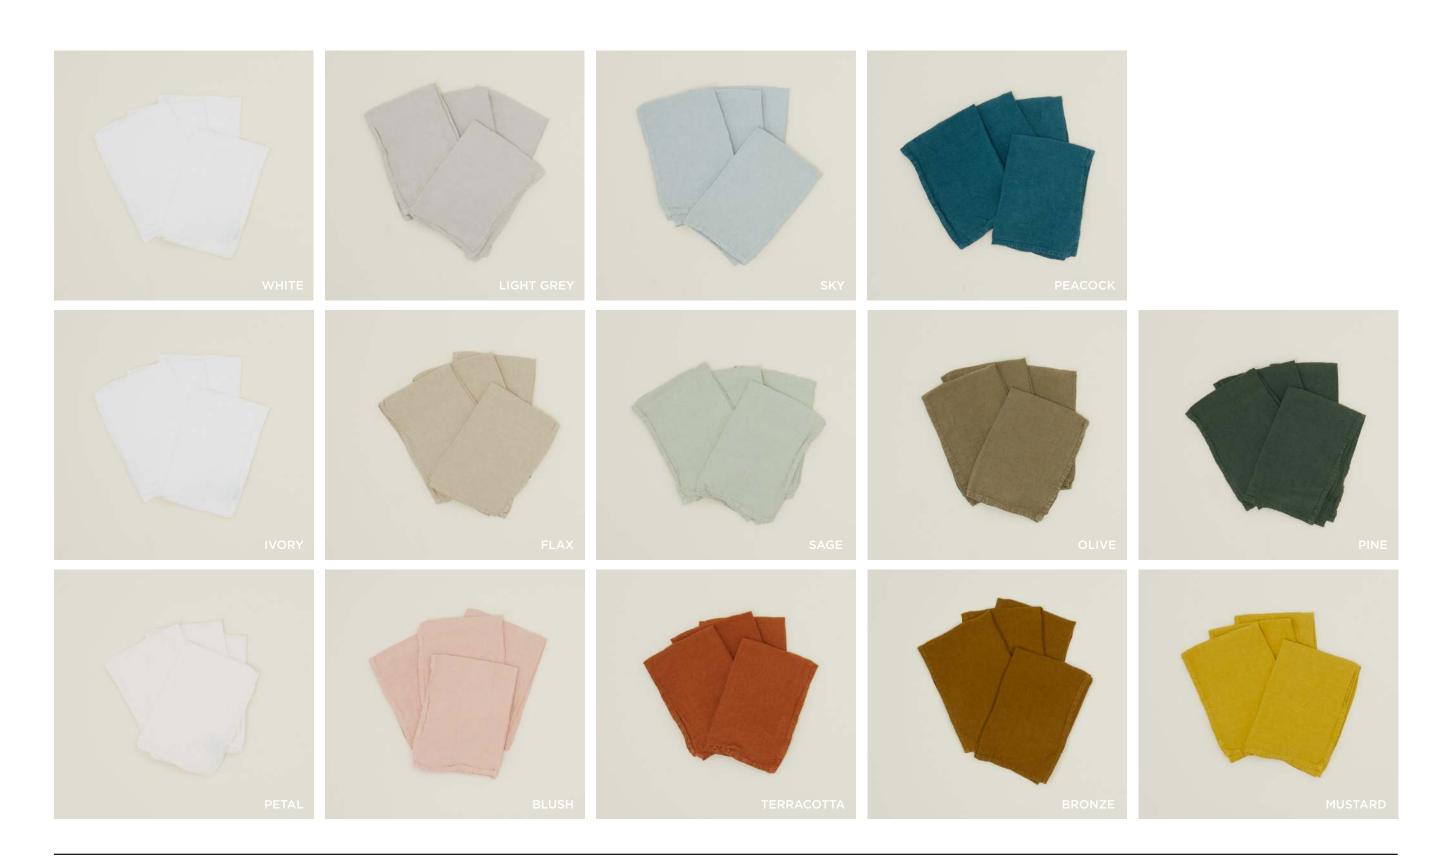

# SIMPLE LINEN NAPKINS 100% EUROPEAN LINEN MADE IN PORTUGAL \$22.00/W20"xL20"

# ESSENTIAL DINNER NAPKINS 100% COTTON MADE IN INDIA

Set of 4 \$28.00/W18"xL18"