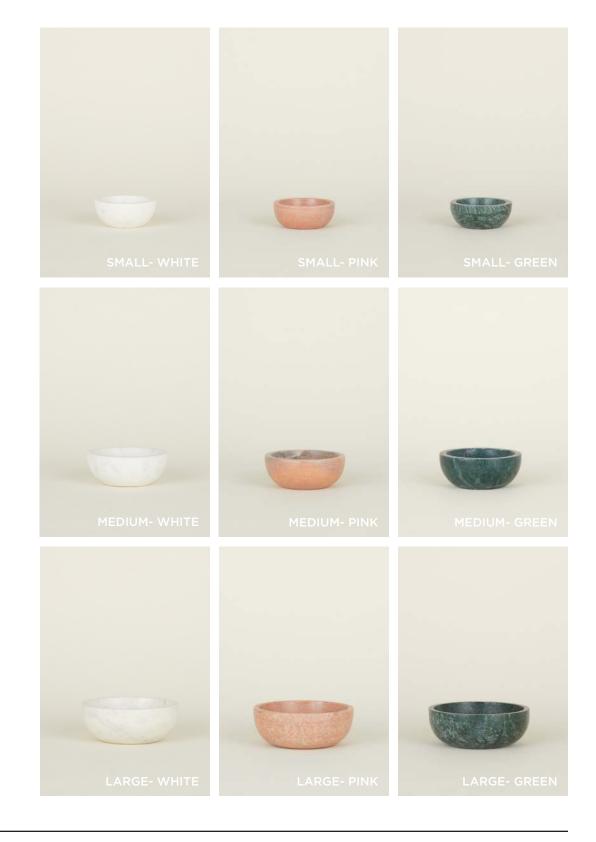

SIMPLE MARBLE BOWLS
100% MARBLE
MADE IN INDIA

**SMALL BOWL**- \$60.00(white)/\$65.00(pink+green)/D5"xH2" **MEDIUM BOWL**- \$95.00(white)/\$100.00(pink+green)/D6.5"xH2.5" **LARGE BOWL**- \$120.00(white)/\$130. 00(pink+green)/D8"xH3"