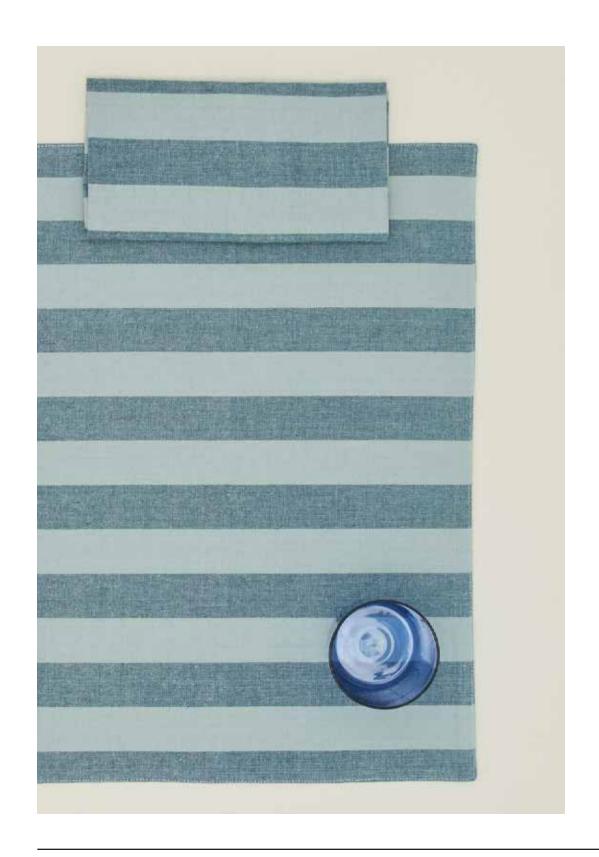

## ESSENTIAL STRIPED DINNER NAPKINS 100% COTTON MADE IN INDIA

Set of 4 \$38.00/W19"xL19"