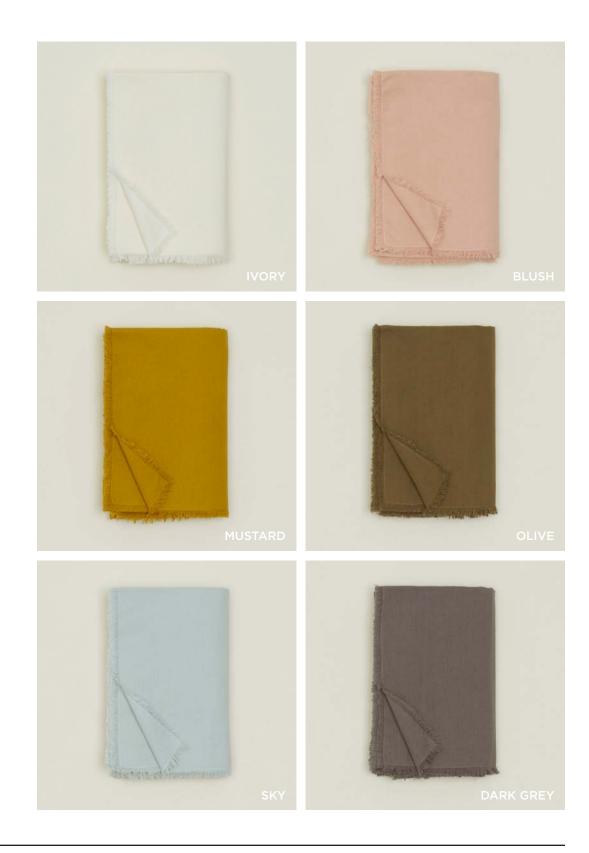

## DOBBY WEAVE DISH TOWELS 100% LINEN/COTTON MADE IN INDIA

\$28.00/W21"xL28"

LUREX SPONGE SETS
100% LUREX + STAINLESS STEEL
MADE IN CHINA \$6.00/W3"xL5"xH.5-1"