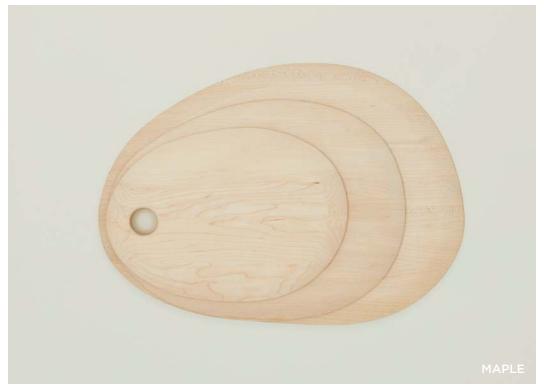

### SIMPLE WOOD COLLECTION 100% MAPLE

MADE IN PORTUGAL

PAPER TOWEL HOLDER- \$65.00/D6.5"xH14" UTILITY CANISTER- \$135.00/D6.5"xH7.5" SMALL CHOPPING BOARD- \$65.00/D8"xH1.75" LARGE CHOPPING BOARD- \$200.00/D16"xH1.25" SMALL ARCH BOARD- \$85.00/D8"xL15" LARGE ARCH BOARD- \$135.00/W10"xL21"