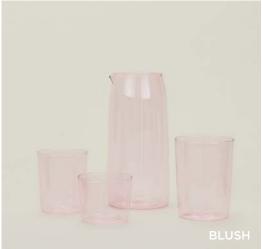

### SIMPLE CHEESE KNIVES 100% PLATED STEEL MADE IN INDIA

Set of 3 \$38.00/L7"xW2"

ALYSON FOX FOOTED BOWL- \$40.00/D5"xH3" SIMPLE CAST IRON BOWLS SET OF **5**- \$90.00/D5"xH2.5"

MADE IN CHINA

**ESSENTIAL PITCHER-** \$28.00/D4"xH8.5" **ESSENTIAL GLASS LARGE-** Set of 4 \$48.00/D3"xH4.5" **ESSENTIAL GLASS MEDIUM-** Set of 4 \$40.00/D3"xH3.5" **ESSENTIAL GLASS SMALL**- Set of 4 \$32.00/D3"xH2.5"