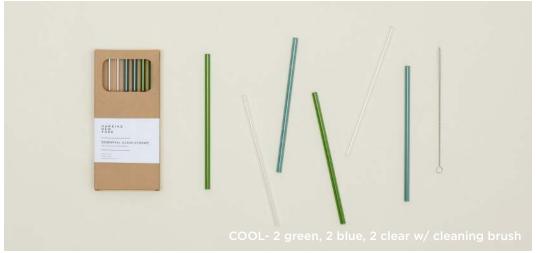

MADE IN PORTUGAL

MADE IN CHINA

MADE IN MOROCCO

ESSENTIAL GLASS STRAWS
100% BOROSILICATE GLASS + CLEANING BRUSH
MADE IN CHINA Set of 6 \$18.00/D.25"xL8"