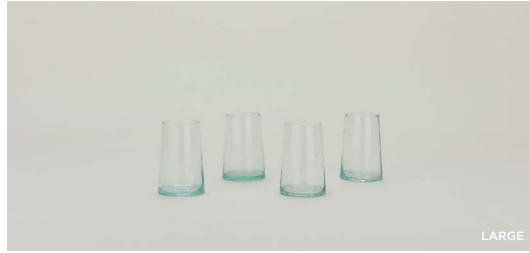

### SIMPLE CHEESE KNIVES 100% PLATED STEEL MADE IN INDIA

Set of 3 \$38.00/L7"xW2"

ALYSON FOX FOOTED BOWL- \$40.00/D5"xH3" SIMPLE CAST IRON BOWLS SET OF **5**- \$90.00/D5"xH2.5"

MADE IN CHINA

**ESSENTIAL PITCHER-** \$28.00/D4"xH8.5" **ESSENTIAL GLASS LARGE-** Set of 4 \$48.00/D3"xH4.5" **ESSENTIAL GLASS MEDIUM-** Set of 4 \$40.00/D3"xH3.5" **ESSENTIAL GLASS SMALL**- Set of 4 \$32.00/D3"xH2.5"