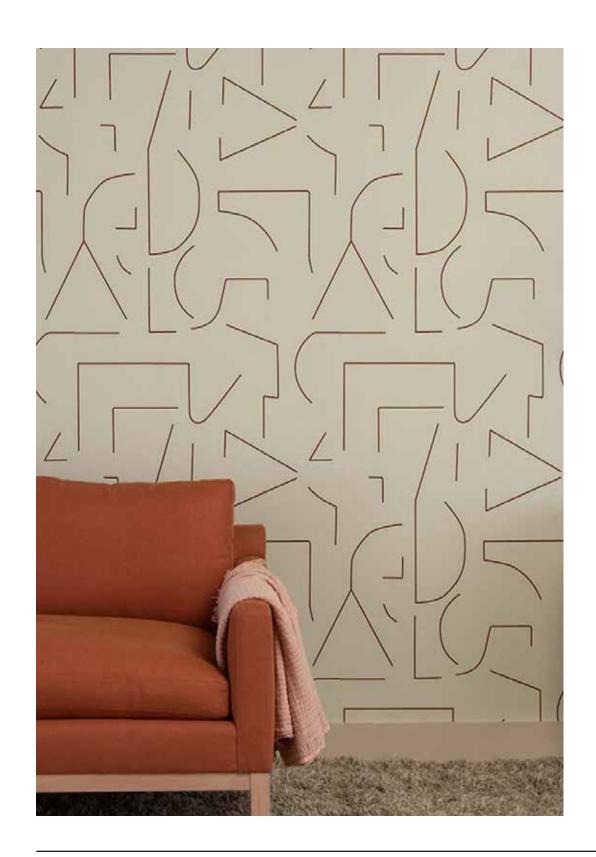

# ALYSON FOX WALLPAPER: ALMOST SHAPES REPEAT: 36" MATERIAL: Paper PRINTING: Screen Printed MADE IN USA \$135.00 (M/37") | 37"

\$125.00/W27"xL27"