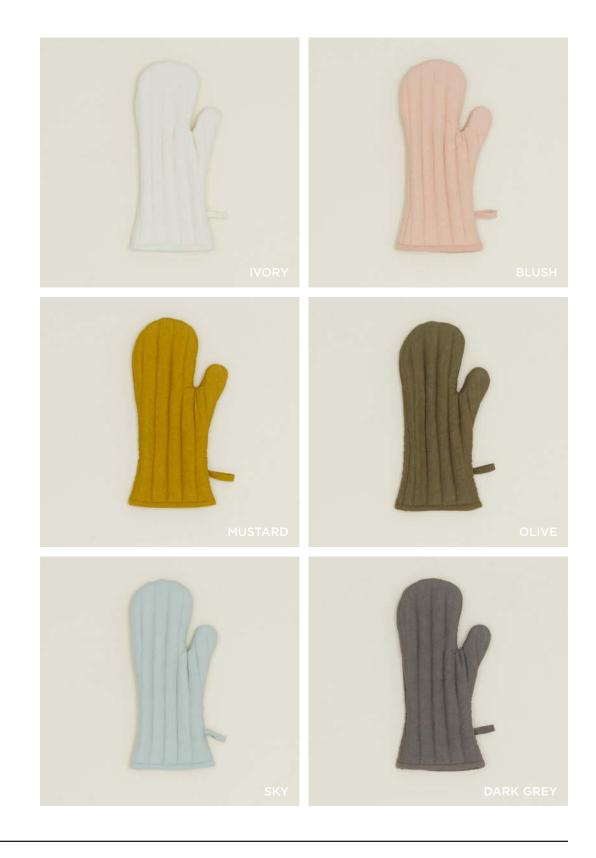

### HAWKINS NEW YORK



**SPRING/SUMMER 2023 COLLECTION** 

| KITCHEN              | 4-43    |
|----------------------|---------|
| GLASSWARE + BARWARE  | 44-61   |
| DINNERWARE           | 62-85   |
| DECORATIVE           | 86-125  |
| BATH                 | 126-139 |
| BEDDING              | 140-147 |
| ALYSON FOX WALLPAPER | 148-161 |







## ESSENTIAL YARN DYED DISH TOWELS 100% COTTON MADE IN INDIA

Set of 2 \$32.00/W21.5"xL29"















### **ESSENTIAL WAFFLE DISH TOWELS**

100% COTTON MADE IN PORTUGAL Set of 2 \$28.00/W21.5"xL29"





## DOBBY WEAVE DISH TOWELS 100% LINEN/COTTON MADE IN INDIA

\$28.00/W21"xL28"









LUREX SPONGE SETS
100% LUREX + STAINLESS STEEL
MADE IN CHINA \$6.00/W3"xL5"xH.5-1"





# SIMPLE LINEN OVEN MITT 100% LINEN MADE IN INDIA \$24.00/W7"xL13"





### SIMPLE LINEN POT HOLDER 100% LINEN + COTTON LINING MADE IN INDIA

Set of 2 \$28.00/W8"xL8"





MADE IN INDIA





### SIMPLE WOOD COLLECTION 100% MAPLE

MADE IN PORTUGAL

PAPER TOWEL HOLDER- \$65.00/D6.5"xH14" UTILITY CANISTER- \$135.00/D6.5"xH7.5" SMALL CHOPPING BOARD- \$65.00/D8"xH1.75" LARGE CHOPPING BOARD- \$200.00/D16"xH1.25" SMALL ARCH BOARD- \$85.00/D8"xL15" LARGE ARCH BOARD- \$135.00/W10"xL21"









100% WALNUT MADE IN MOROCCO LARGE ROUND- \$36.00/W4"xH12" LARGE- \$36.00/W3"xH12" OVAL- \$34.00/W4"xH10" HARIRAS- \$26.00/\$18.00/W2.25/1.5"xH8.25/6.5" SCRAPER- \$34.00/W3.5"xH12.5" SCOOP- \$34.00/W3"xH12" SHORT TASTING- \$26.00/W3.5"xH9.5" TALL TASTING- \$26.00/W2"xH11.5" SERVING SET- \$70.00/W3.5"xH13.5"