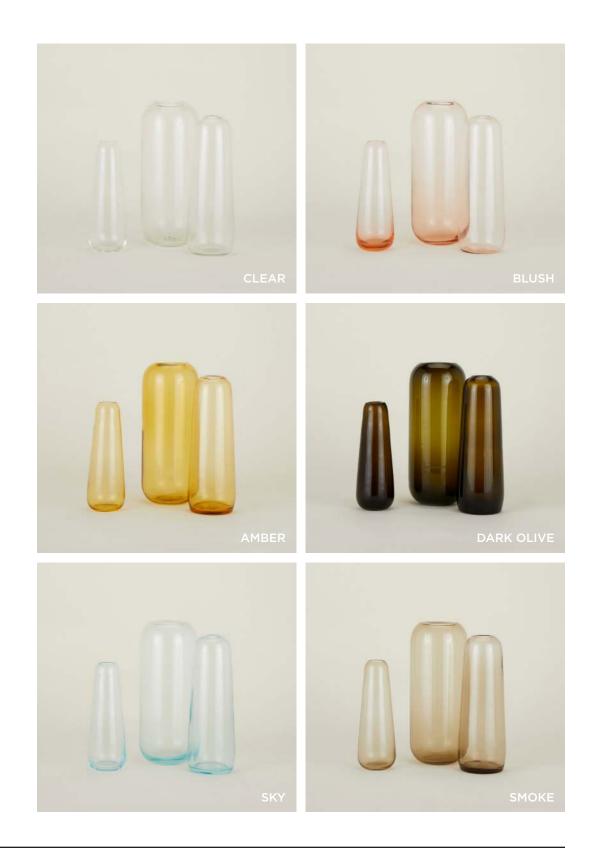

ESSENTIAL STORAGE CONTAINERS

100% BAMBOO + RESIN + BEECH
MADE IN CHINA Set of 3 \$48.00/D7"xH5"/D5.5"xH4.5"/D3.5"xH4.5"

MADE IN PORTUGAL

**LARGE**- \$45.00/D4.5"xH10" **MEDIUM**- \$40.00/D4.5"xH8" **SMALL**- \$35.00/D4.5"xH6" **EXTRA SMALL**- \$25.00/D3.5"xH4" **MINI**- \$20.00/D2.5"xH3"