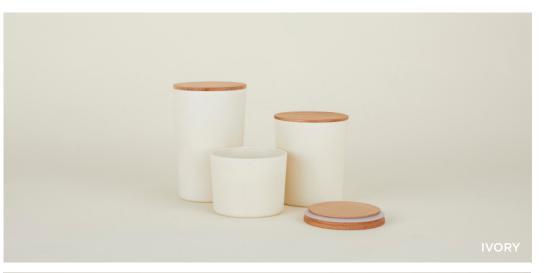

ESSENTIAL STORAGE CONTAINERS

100% BAMBOO + RESIN + BEECH
MADE IN CHINA Set of 3 \$48.00/D7"xH5"/D5.5"xH4.5"/D3.5"xH4.5"

MADE IN PORTUGAL

**LARGE**- \$45.00/D4.5"xH10" **MEDIUM**- \$40.00/D4.5"xH8" **SMALL**- \$35.00/D4.5"xH6" **EXTRA SMALL**- \$25.00/D3.5"xH4" **MINI**- \$20.00/D2.5"xH3"