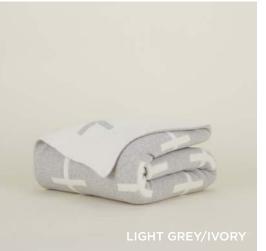

# SIMPLE OVERSIZE KNIT THROW 80% WOOL + 20% POLYAMIDE MADE IN PORTUGAL \$298.00/W65"xL95"

CROSS KNIT THROW

80% WOOL + 20% POLYAMIDE

MADE IN PORTUGAL \$198.00/W50"xL70"