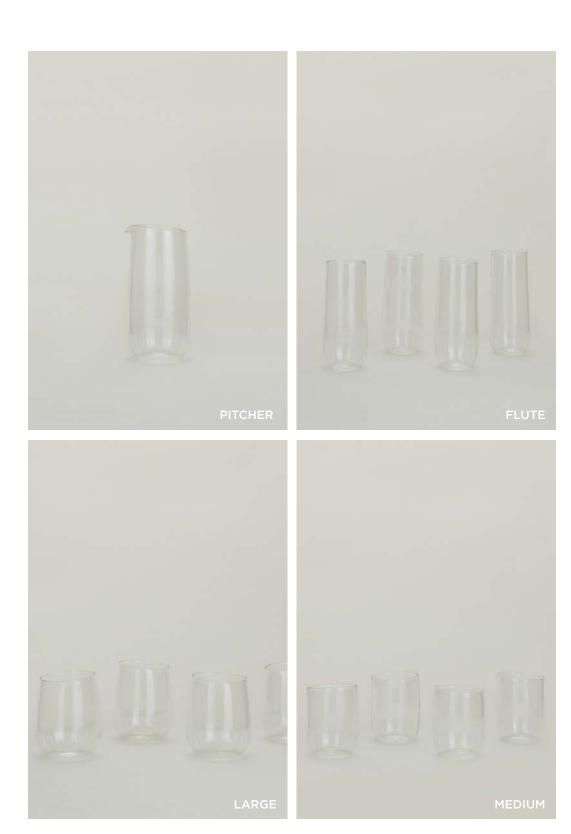

### SIMPLE CHEESE KNIVES 100% PLATED STEEL MADE IN INDIA

Set of 3 \$38.00/L7"xW2"

ALYSON FOX FOOTED BOWL- \$40.00/D5"xH3" SIMPLE CAST IRON BOWLS SET OF **5**- \$90.00/D5"xH2.5"

MADE IN CHINA

**ESSENTIAL PITCHER-** \$28.00/D4"xH8.5" **ESSENTIAL GLASS LARGE-** Set of 4 \$48.00/D3"xH4.5" **ESSENTIAL GLASS MEDIUM-** Set of 4 \$40.00/D3"xH3.5" **ESSENTIAL GLASS SMALL**- Set of 4 \$32.00/D3"xH2.5"