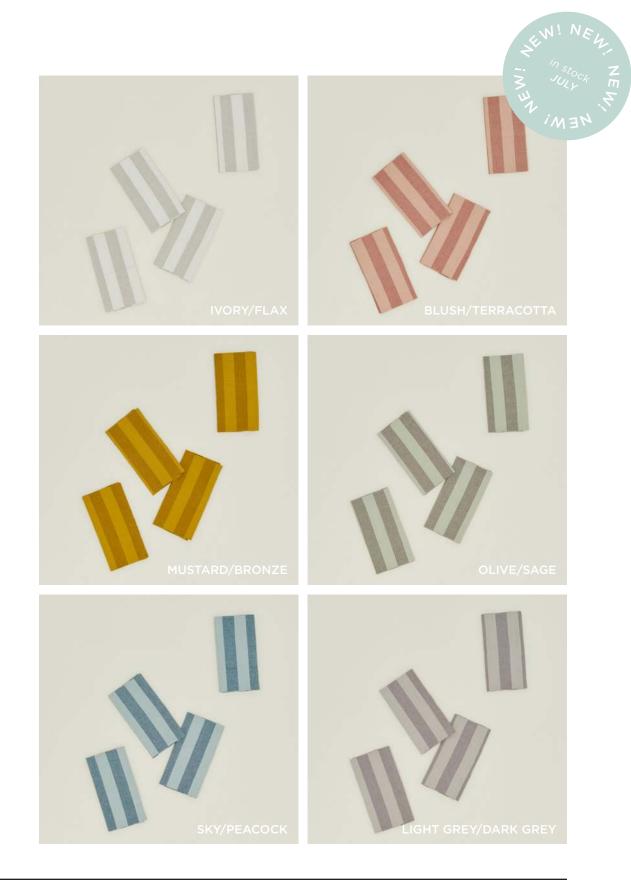

## ESSENTIAL STRIPED DINNER NAPKINS 100% COTTON MADE IN INDIA

Set of 4 \$38.00/W19"xL19"

### ESSENTIAL STRIPED PLACEMATS 100% COTTON MADE IN INDIA

Set of 4 \$60.00/W19"xL14"