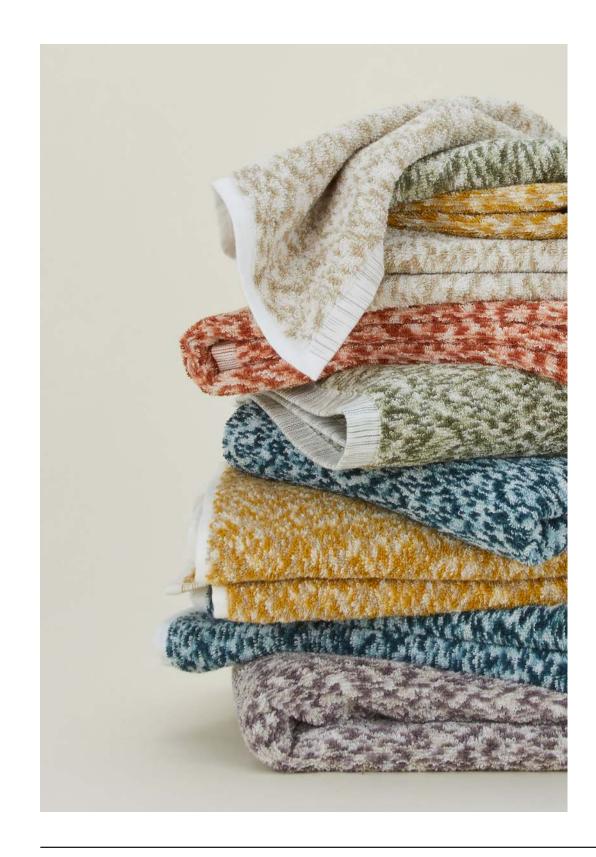

SIMPLE WAFFLE TOWELS + SHOWER CURTAINS

100% COTTON MADE IN PORTUGAL 
 SIMPLE WAFFLE BATH
 SHEET \$95.00/W44"xL77"
 SIMPLE WAFFLE BATH
 TOW 

 EL \$65.00/W32"xL55"
 SIMPLE WAFFLE HAND TOWEL-\$35.00/W19"xL39"
 SIM 

 PLE WAFFLE WASHCLOTH \$10.00/W12"xL12"
 SIMPLE WAFFLE SHOWER CURTAIN 

 \$150.00/W69"xL69"
 \$150.00/W69"xL69"

100% COTTON MADE IN PORTUGAL

SIMPLE TERRY BATH MAT 100% DOUBLE-PLY COTTON TERRY MADE IN PORTUGAL \$65.00/L31.75"xW19.75"