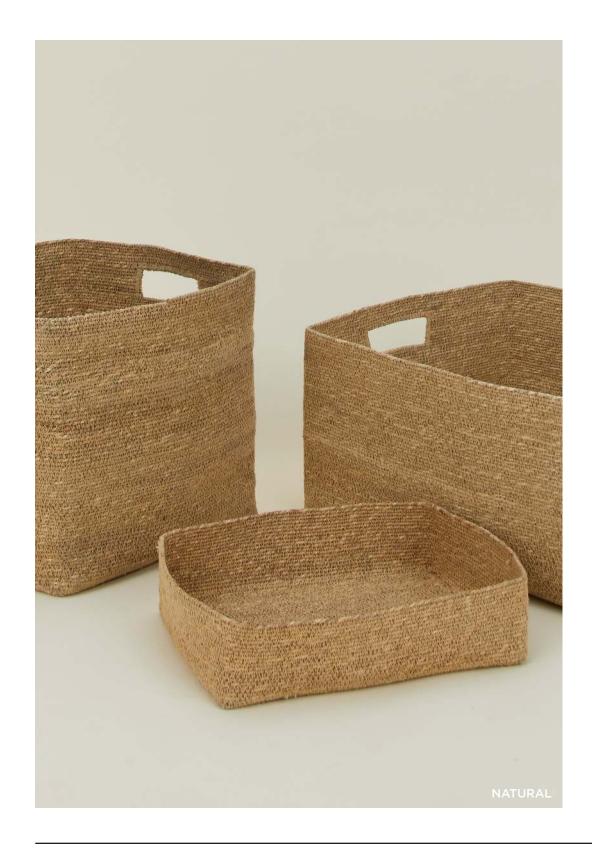

# ESSENTIAL WOVEN HAMPER 100% SEAGRASS MADE IN INDIA \$100.00/D17"xH22"

MADE IN TANZANIA

 WOVEN BOWL \$25.00/D7"xH4"
 WOVEN TRAY \$35.00/L13"xW9"xH3"
 WOVEN TALL BASKET \$100.00/D16"xH15"