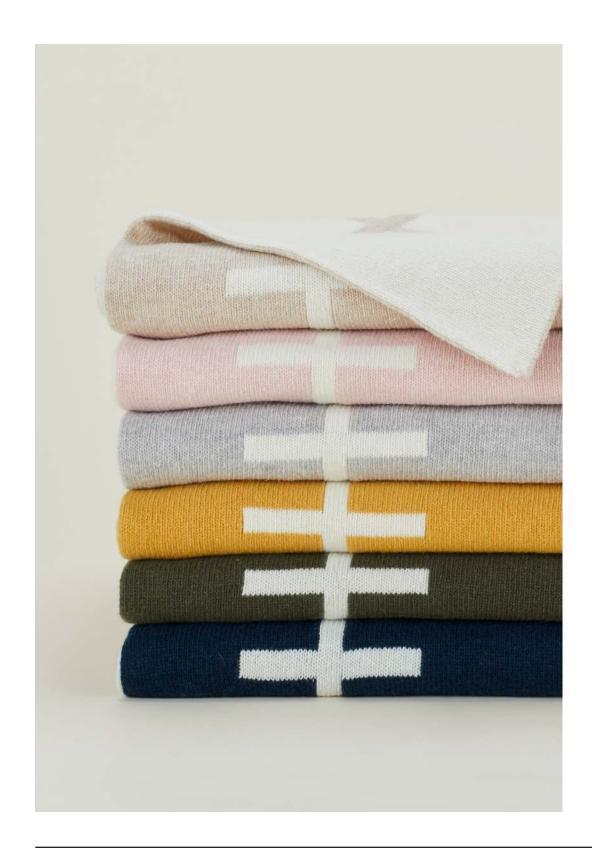

# SIMPLE OVERSIZE KNIT THROW 80% WOOL + 20% POLYAMIDE MADE IN PORTUGAL \$298.00/W65"xL95"

CROSS KNIT THROW

80% WOOL + 20% POLYAMIDE

MADE IN PORTUGAL \$198.00/W50"xL70"