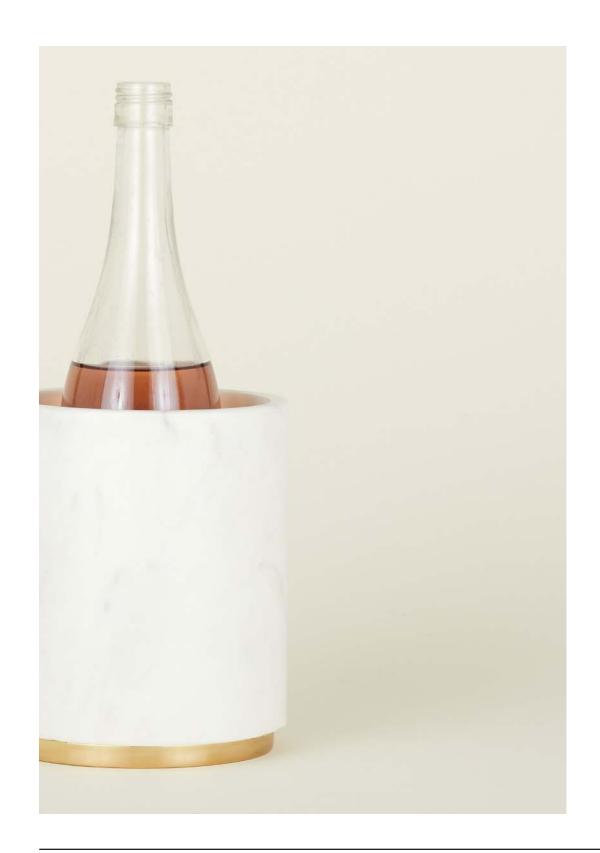

SIMPLE MARBLE BOWLS
100% MARBLE
MADE IN INDIA

**SMALL BOWL**- \$60.00(white)/\$65.00(pink+green)/D5"xH2" **MEDIUM BOWL**- \$95.00(white)/\$100.00(pink+green)/D6.5"xH2.5" **LARGE BOWL**- \$120.00(white)/\$130. 00(pink+green)/D8"xH3"