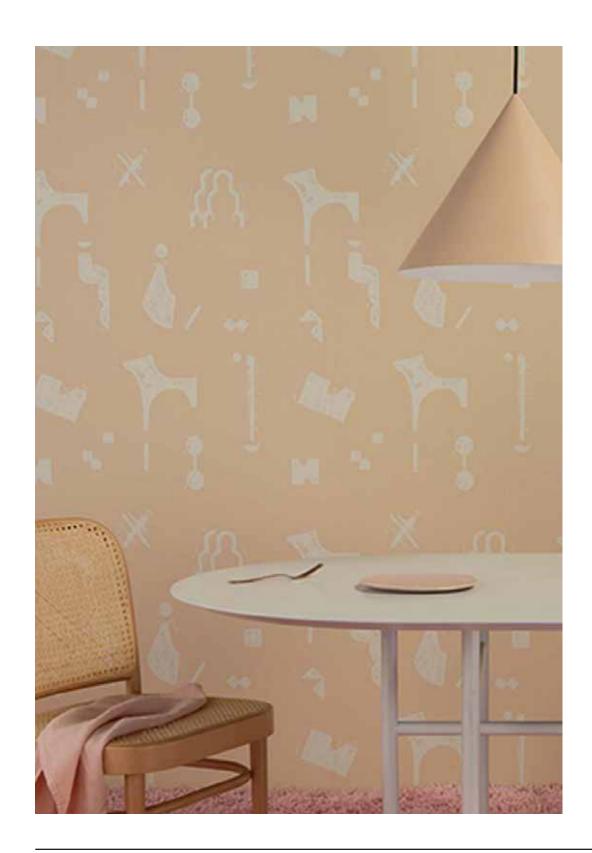

# ALYSON FOX WALLPAPER: ALMOST SHAPES REPEAT: 36" MATERIAL: Paper PRINTING: Screen Printed MADE IN USA \$135.00 (M/37") | 37"

\$125.00/W27"xL27"