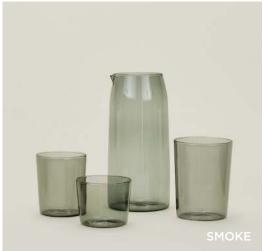

### SIMPLE CHEESE KNIVES 100% PLATED STEEL MADE IN INDIA

Set of 3 \$38.00/L7"xW2"

ALYSON FOX FOOTED BOWL- \$40.00/D5"xH3" SIMPLE CAST IRON BOWLS SET OF **5**- \$90.00/D5"xH2.5"

MADE IN CHINA

**ESSENTIAL PITCHER-** \$28.00/D4"xH8.5" **ESSENTIAL GLASS LARGE-** Set of 4 \$48.00/D3"xH4.5" **ESSENTIAL GLASS MEDIUM-** Set of 4 \$40.00/D3"xH3.5" **ESSENTIAL GLASS SMALL**- Set of 4 \$32.00/D3"xH2.5"