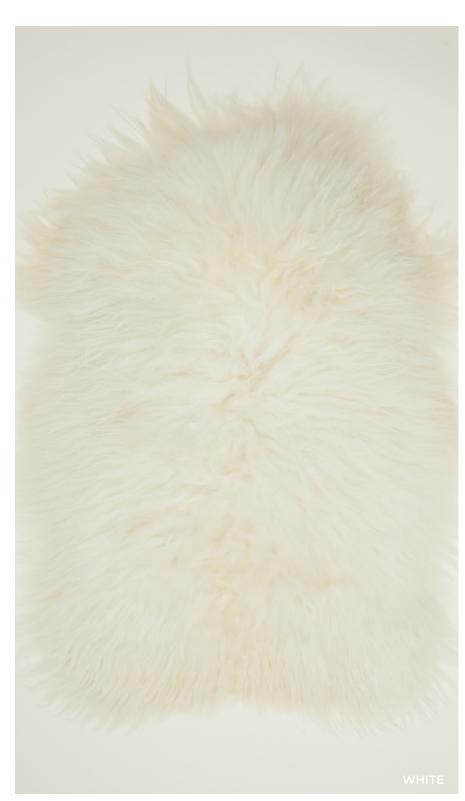

### ICELANDIC SHEEPKINS 100% ICELANDIC SHEEP HIDE MADE IN POLAND

\$220.00/W36"xL48"

SIMPLE WATERING CAN 100% PLATED STEEL MADE IN INDIA \$95.00/W14.25"(w/ handle)xD6"xH7.25"

FOOTED PLANTERS -TERRACOTTA
100% TERRACOTTA