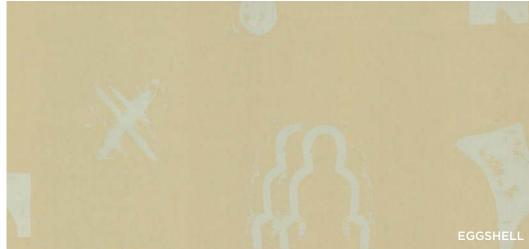

# ALYSON FOX WALLPAPER: ALMOST SHAPES REPEAT: 36" MATERIAL: Paper PRINTING: Screen Printed MADE IN USA \$135.00 (M/37") | 37"

\$125.00/W27"xL27"