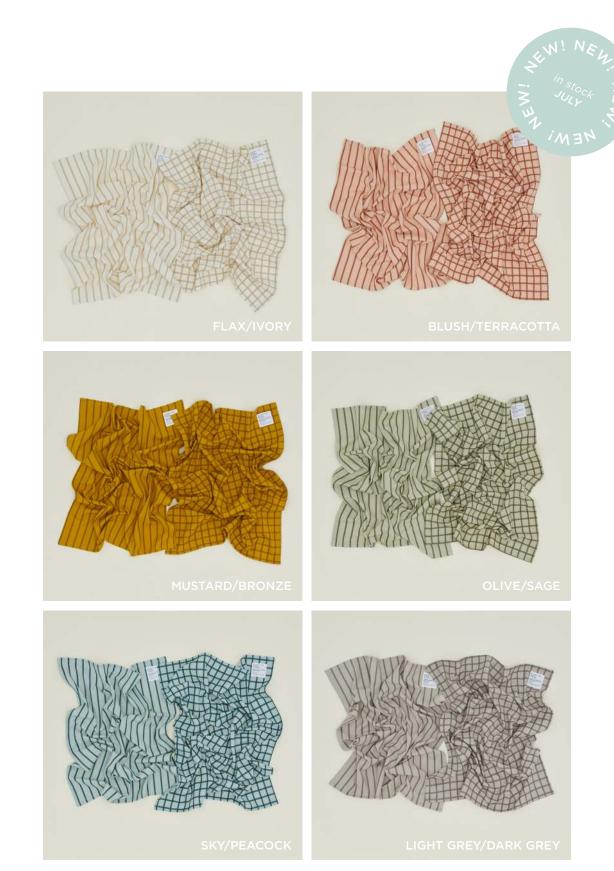

## ESSENTIAL YARN DYED DISH TOWELS 100% COTTON MADE IN INDIA

Set of 2 \$32.00/W21.5"xL29"

### **ESSENTIAL WAFFLE DISH TOWELS**

100% COTTON MADE IN PORTUGAL Set of 2 \$28.00/W21.5"xL29"

## DOBBY WEAVE DISH TOWELS 100% LINEN/COTTON MADE IN INDIA

\$28.00/W21"xL28"

LUREX SPONGE SETS
100% LUREX + STAINLESS STEEL
MADE IN CHINA \$6.00/W3"xL5"xH.5-1"