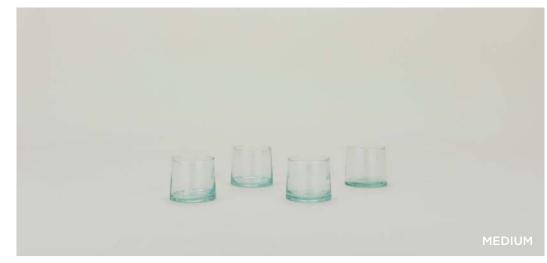

### SIMPLE CHEESE KNIVES 100% PLATED STEEL MADE IN INDIA

Set of 3 \$38.00/L7"xW2"

ALYSON FOX FOOTED BOWL- \$40.00/D5"xH3" SIMPLE CAST IRON BOWLS SET OF **5**- \$90.00/D5"xH2.5"

MADE IN CHINA

**ESSENTIAL PITCHER-** \$28.00/D4"xH8.5" **ESSENTIAL GLASS LARGE-** Set of 4 \$48.00/D3"xH4.5" **ESSENTIAL GLASS MEDIUM-** Set of 4 \$40.00/D3"xH3.5" **ESSENTIAL GLASS SMALL**- Set of 4 \$32.00/D3"xH2.5"