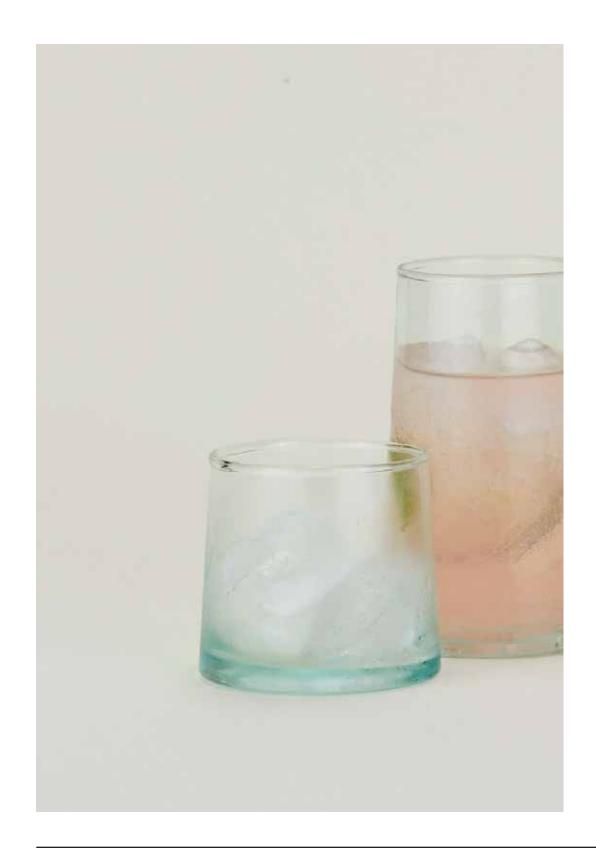

### SIMPLE CHEESE KNIVES 100% PLATED STEEL MADE IN INDIA

Set of 3 \$38.00/L7"xW2"

ALYSON FOX FOOTED BOWL- \$40.00/D5"xH3" SIMPLE CAST IRON BOWLS SET OF **5**- \$90.00/D5"xH2.5"

MADE IN CHINA

**ESSENTIAL PITCHER-** \$28.00/D4"xH8.5" **ESSENTIAL GLASS LARGE-** Set of 4 \$48.00/D3"xH4.5" **ESSENTIAL GLASS MEDIUM-** Set of 4 \$40.00/D3"xH3.5" **ESSENTIAL GLASS SMALL**- Set of 4 \$32.00/D3"xH2.5"