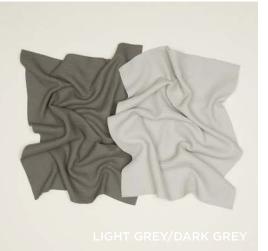

## ESSENTIAL YARN DYED DISH TOWELS 100% COTTON MADE IN INDIA

Set of 2 \$32.00/W21.5"xL29"