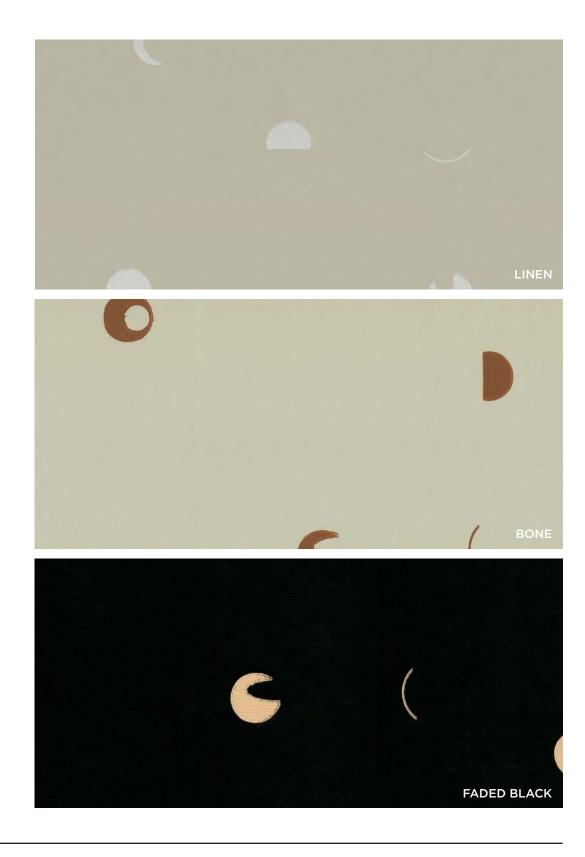

## ALYSON FOX WALLPAPER: SPACED MOONS REPEAT: 20.5" MATERIAL: Nonwoven Substrate

REPEAT: 20.5"
MATERIAL: Nonwoven Substrate
PRINTING: Raised Surface
MADE IN USA
\$150.00/W27"xL27'

ALYSON FOX WALLPAPER: MOBILE
REPEAT: 20.5"
MATERIAL: Nonwoven Substrate
PRINTING: Surface Printed
MADE IN USA
\$150.00 (M27") | 27" \$150.00/W27"xL27"