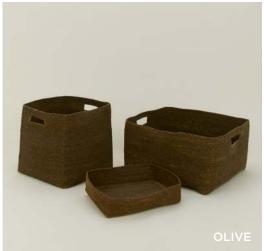

# ESSENTIAL WOVEN HAMPER 100% SEAGRASS MADE IN INDIA \$100.00/D17"xH22"

MADE IN TANZANIA

 WOVEN BOWL \$25.00/D7"xH4"
 WOVEN TRAY \$35.00/L13"xW9"xH3"
 WOVEN TALL BASKET \$100.00/D16"xH15"