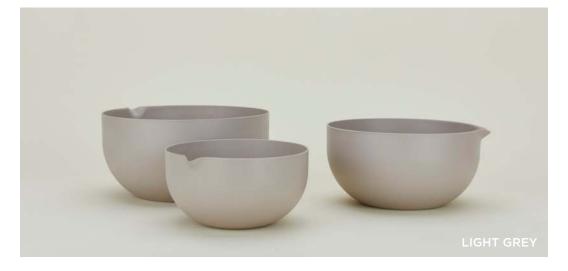

ESSENTIAL MIXING BOWLS
100% BAMBOO + RESIN
MADE IN CHINA Set of 3 \$58.00/D11.25"x5.5X"/D9.75"xH5"/D8.25"xH4.25"

ESSENTIAL LIDDED BOWLS
100% BAMBOO + RESIN
MADE IN CHINA Set of 3 \$58.00/D10"xH4.5"/D8"xH3.5"/D6"xH3"