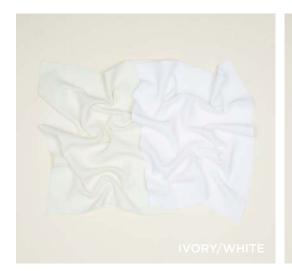

## ESSENTIAL YARN DYED DISH TOWELS 100% COTTON MADE IN INDIA

Set of 2 \$32.00/W21.5"xL29"

### **ESSENTIAL WAFFLE DISH TOWELS**

100% COTTON MADE IN PORTUGAL Set of 2 \$28.00/W21.5"xL29"