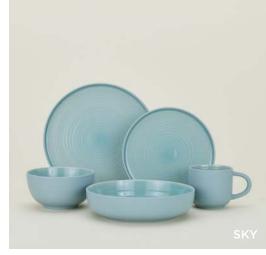

## ESSENTIAL COCKTAIL NAPKINS 100% COTTON MADE IN INDIA

Set of 4 \$18.00/W10"xL10"

**ESSENTIAL DINNERWARE** 

100% STONEWARE MADE IN CHINA ESSENTIAL DINNER PLATE- Set of 4 \$48.00/D10.5"xH.25" ESSENTIAL SIDE PLATE- Set of 4 \$40.00/D8.5"xH.25" ESSENTIAL MUG- Set of 4 \$40.00/D3.5"(4" w/ handle)xH3.5" ESSENTIAL LARGE BOWL- Set of 4 \$40.00/D6" xH3" ESSENTIAL LOW BOWL- Set of 4 \$56.00/D9"xH2"