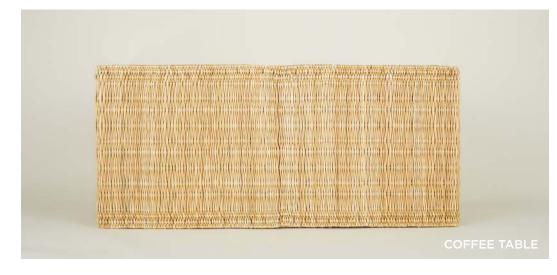

# ESSENTIAL WOVEN HAMPER 100% SEAGRASS MADE IN INDIA \$100.00/D17"xH22"

MADE IN TANZANIA

 WOVEN BOWL \$25.00/D7"xH4"
 WOVEN TRAY \$35.00/L13"xW9"xH3"
 WOVEN TALL BASKET \$100.00/D16"xH15"