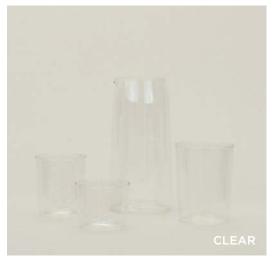

### SIMPLE CHEESE KNIVES 100% PLATED STEEL MADE IN INDIA

Set of 3 \$38.00/L7"xW2"

ALYSON FOX FOOTED BOWL- \$40.00/D5"xH3" SIMPLE CAST IRON BOWLS SET OF **5**- \$90.00/D5"xH2.5"

MADE IN CHINA

**ESSENTIAL PITCHER-** \$28.00/D4"xH8.5" **ESSENTIAL GLASS LARGE-** Set of 4 \$48.00/D3"xH4.5" **ESSENTIAL GLASS MEDIUM-** Set of 4 \$40.00/D3"xH3.5" **ESSENTIAL GLASS SMALL**- Set of 4 \$32.00/D3"xH2.5"