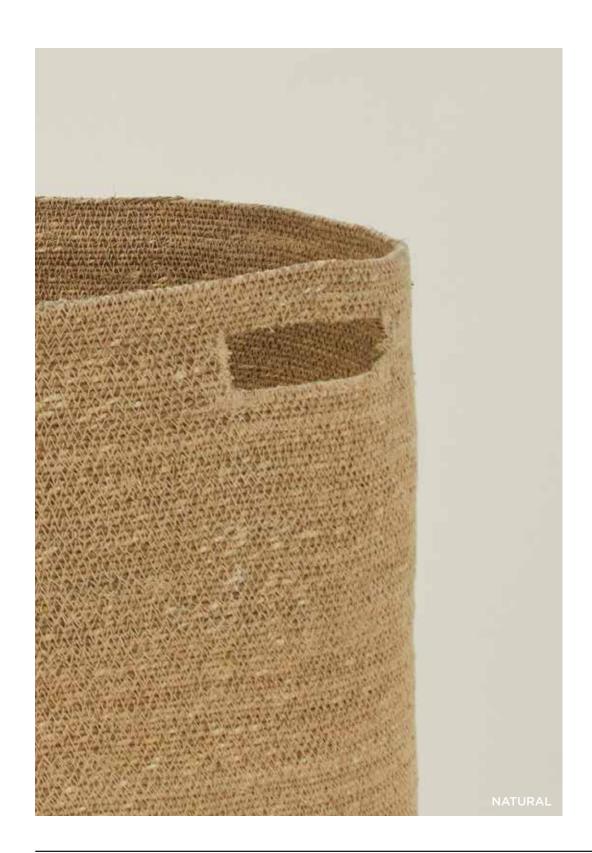

# ESSENTIAL WOVEN HAMPER 100% SEAGRASS MADE IN INDIA \$100.00/D17"xH22"

MADE IN TANZANIA

 WOVEN BOWL \$25.00/D7"xH4"
 WOVEN TRAY \$35.00/L13"xW9"xH3"
 WOVEN TALL BASKET \$100.00/D16"xH15"