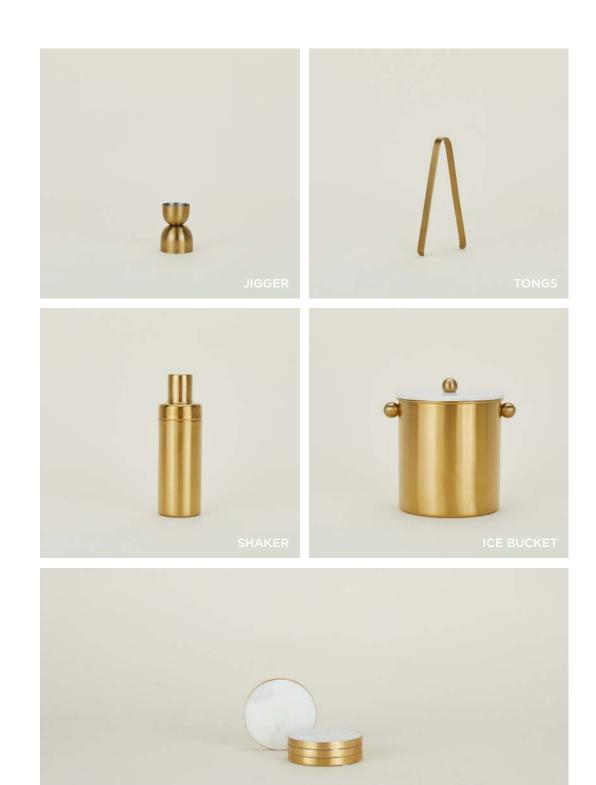

### SIMPLE CHEESE KNIVES 100% PLATED STEEL MADE IN INDIA

Set of 3 \$38.00/L7"xW2"

ALYSON FOX FOOTED BOWL- \$40.00/D5"xH3" SIMPLE CAST IRON BOWLS SET OF **5**- \$90.00/D5"xH2.5"

MADE IN CHINA

**ESSENTIAL PITCHER-** \$28.00/D4"xH8.5" **ESSENTIAL GLASS LARGE-** Set of 4 \$48.00/D3"xH4.5" **ESSENTIAL GLASS MEDIUM-** Set of 4 \$40.00/D3"xH3.5" **ESSENTIAL GLASS SMALL**- Set of 4 \$32.00/D3"xH2.5"

MADE IN PORTUGAL

MADE IN CHINA

MADE IN MOROCCO

ESSENTIAL GLASS STRAWS
100% BOROSILICATE GLASS + CLEANING BRUSH
MADE IN CHINA Set of 6 \$18.00/D.25"xL8"

### **ESSENTIAL FOOTED BOWLS**

100% STEEL (powder coated or plated brass) MADE IN INDIA

### **ESSENTIAL METAL CANDLE HOLDERS**

100% STEEL (powder coated or plated brass)
MADE IN INDIA
Set of 2 \$28.00(colors)/\$38.00(brass)/D3"xH1.5"

SIMPLE CANDLE HOLDERS
100% OAK or MAPLE or METAL
MADE IN INDIA + PORTUGAL

LARGE SIMPLE CANDLE HOLDER - \$65.00 (oak, maple) \$55.00 (black + brass)/D4"xH9" SMALL SIMPLE CANDLE HOLDER - \$55.00 (oak, maple) \$45.00 (black + brass)/ D3.5"xH5.5"

**AURORA LARGE PILL**- \$135.00/D5"xH12.5" **AURORA SMALL PILL**- \$85.00/D4"xH11.5" **AURORA SLIM DROP**- \$58.00/D3"xH9"

SIMPLE MARBLE BOWLS
100% MARBLE
MADE IN INDIA

**SMALL BOWL**- \$60.00(white)/\$65.00(pink+green)/D5"xH2" **MEDIUM BOWL**- \$95.00(white)/\$100.00(pink+green)/D6.5"xH2.5" **LARGE BOWL**- \$120.00(white)/\$130. 00(pink+green)/D8"xH3"