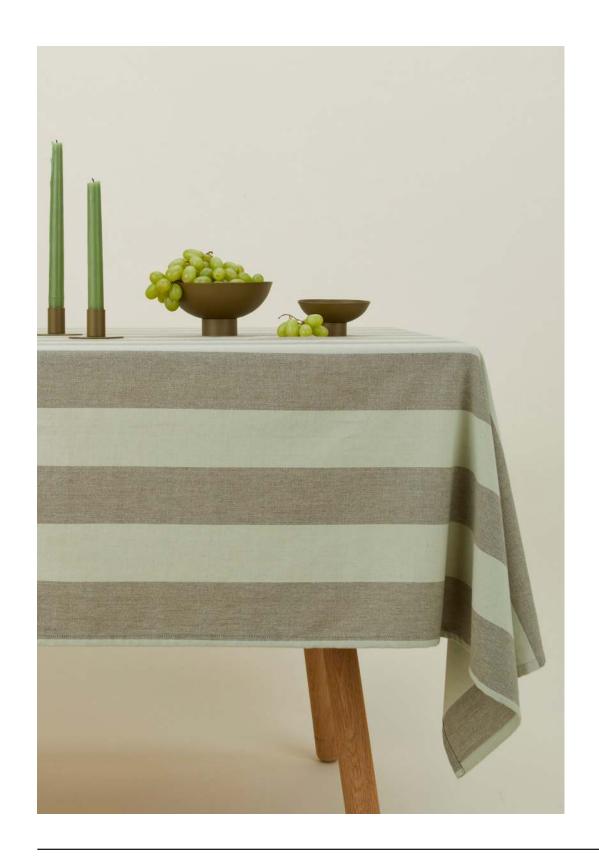

C SERVEWARE
100% STONEWARE
MADE IN PORTUGAL

ORGANIC SERVING BOWL SMALL- \$60.00/D8.75"xH5.25" ORGANIC ROUND SERVING PLATTER- \$55.00/D13.5" ORGANIC SERVING BOWL MEDIUM- \$80.00/D12"xH4.25" ORGANIC OVAL SERVING PLATTER MEDIUM- \$80.00/W11.75"xL15.25" ORGANIC SERVING BOWL LARGE- \$120.00/D13.5"xH4" ORGANIC OVAL SERVING PLATTER LARGE- \$120.00/W14"xL18.5"



# SIMPLE LINEN NAPKINS 100% EUROPEAN LINEN MADE IN PORTUGAL \$22.00/W20"xL20"





## ESSENTIAL STRIPED DINNER NAPKINS 100% COTTON MADE IN INDIA

Set of 4 \$38.00/W19"xL19"





# ESSENTIAL DINNER NAPKINS 100% COTTON MADE IN INDIA

Set of 4 \$28.00/W18"xL18"





### ESSENTIAL STRIPED PLACEMATS 100% COTTON MADE IN INDIA

Set of 4 \$60.00/W19"xL14"





### ESSENTIAL COTTON PLACEMATS 100% COTTON MADE IN INDIA

Set of 4 \$48.00/W19"xL14"







\$118.00/W60"xL90"





## ESSENTIAL COTTON TABLECLOTH 100% COTTON MADE IN INDIA

\$98.00/W60"xL90"







### **ESSENTIAL FOOTED BOWLS**

100% STEEL (powder coated or plated brass) MADE IN INDIA





### **ESSENTIAL METAL CANDLE HOLDERS**

100% STEEL (powder coated or plated brass)
MADE IN INDIA
Set of 2 \$28.00(colors)/\$38.00(brass)/D3"xH1.5"





SIMPLE CANDLE HOLDERS
100% OAK or MAPLE or METAL
MADE IN INDIA + PORTUGAL

LARGE SIMPLE CANDLE HOLDER - \$65.00 (oak, maple) \$55.00 (black + brass)/D4"xH9" SMALL SIMPLE CANDLE HOLDER - \$55.00 (oak, maple) \$45.00 (black + brass)/ D3.5"xH5.5"









**AURORA LARGE PILL**- \$135.00/D5"xH12.5" **AURORA SMALL PILL**- \$85.00/D4"xH11.5" **AURORA SLIM DROP**- \$58.00/D3"xH9"





SIMPLE MARBLE BOWLS
100% MARBLE
MADE IN INDIA

**SMALL BOWL*