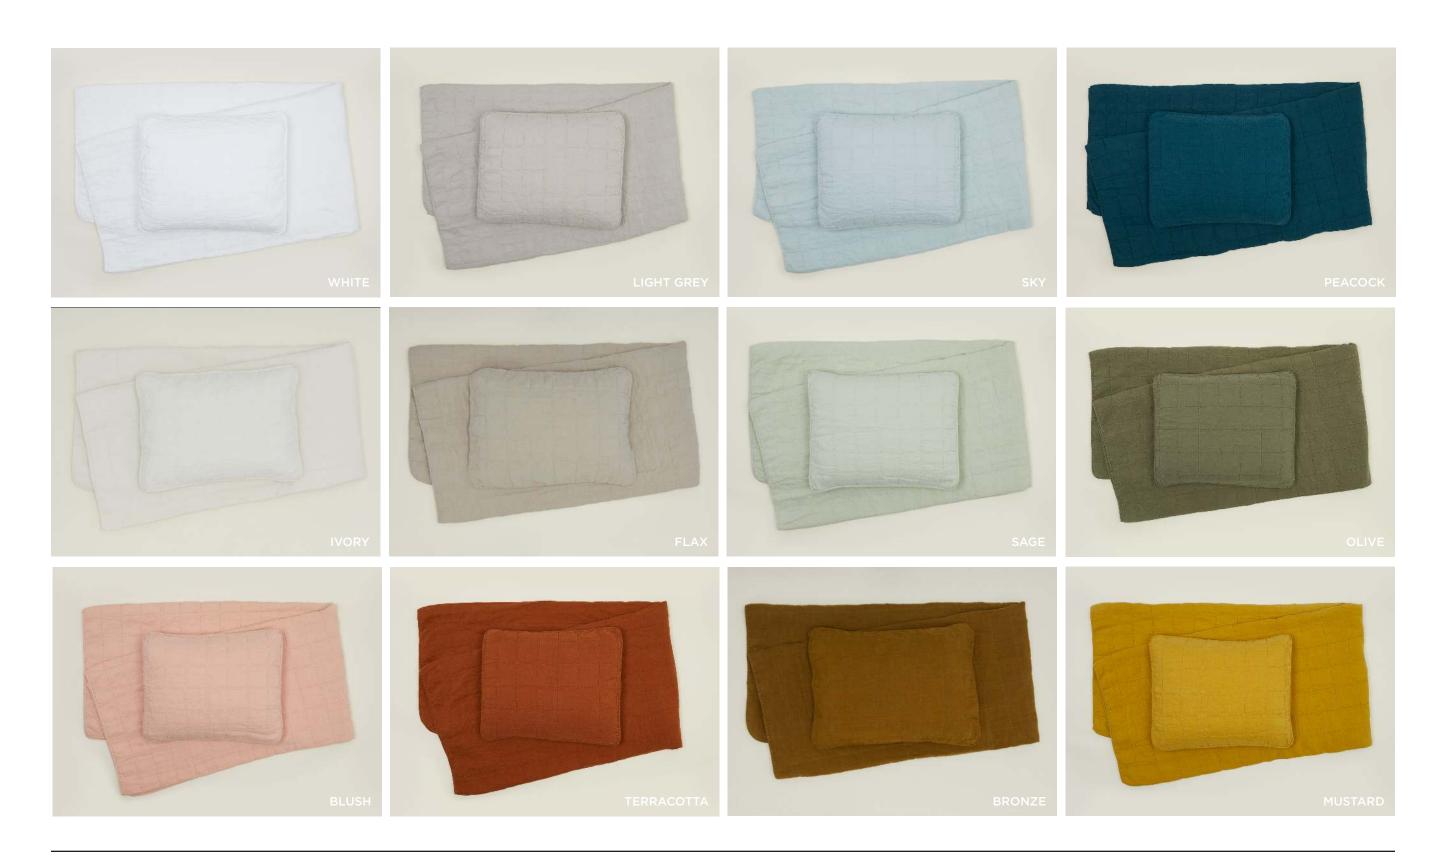

ESSENTIAL PERCALE BEDDING 100% GOTS CERTIFIED ORGANIC COTTON

MADE IN INDIA

SIMPLE LINEN BEDDING
100% EUROPEAN LINEN
MADE IN PORTUGAL

MADE IN PORTUGAL

ALYSON FOX WALLPAPER: RUBBINGS
REPEAT: 36"
MATERIAL: Nonwoven Substrate
PRINTING: Screen Printed
MADE IN USA
\$150.0004/27" J 27" \$150.00/W27"xL27"