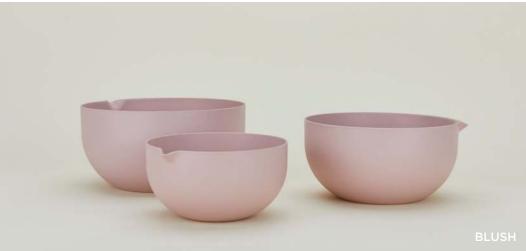

ESSENTIAL MIXING BOWLS
100% BAMBOO + RESIN
MADE IN CHINA Set of 3 \$58.00/D11.25"x5.5X"/D9.75"xH5"/D8.25"xH4.25"

ESSENTIAL LIDDED BOWLS
100% BAMBOO + RESIN
MADE IN CHINA Set of 3 \$58.00/D10"xH4.5"/D8"xH3.5"/D6"xH3"