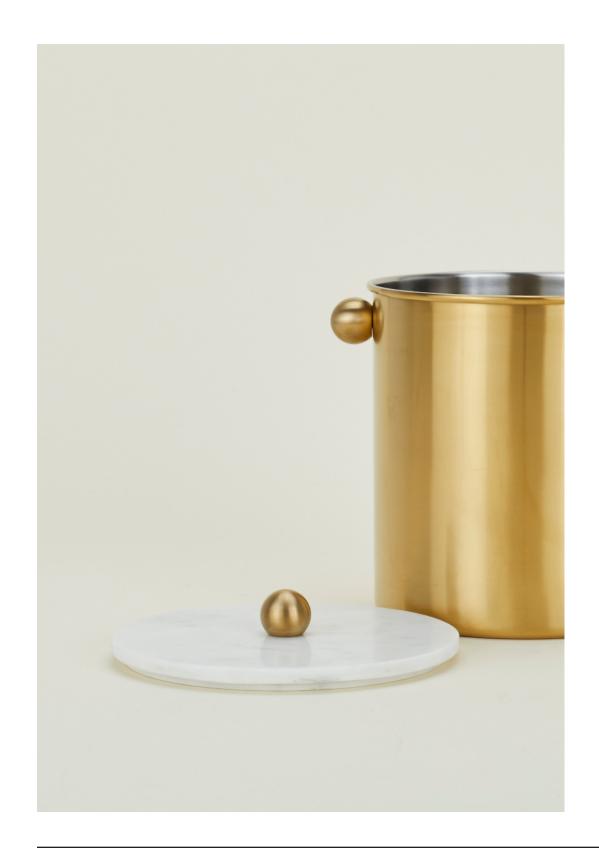

### **ESSENTIAL FOOTED BOWLS**

100% STEEL (powder coated or plated brass) MADE IN INDIA

### **ESSENTIAL METAL CANDLE HOLDERS**

100% STEEL (powder coated or plated brass)
MADE IN INDIA
Set of 2 \$28.00(colors)/\$38.00(brass)/D3"xH1.5"

SIMPLE CANDLE HOLDERS
100% OAK or MAPLE or METAL
MADE IN INDIA + PORTUGAL

LARGE SIMPLE CANDLE HOLDER - \$65.00 (oak, maple) \$55.00 (black + brass)/D4"xH9" SMALL SIMPLE CANDLE HOLDER - \$55.00 (oak, maple) \$45.00 (black + brass)/ D3.5"xH5.5"

**AURORA LARGE PILL**- \$135.00/D5"xH12.5" **AURORA SMALL PILL**- \$85.00/D4"xH11.5" **AURORA SLIM DROP**- \$58.00/D3"xH9"

SIMPLE MARBLE BOWLS
100% MARBLE
MADE IN INDIA

**SMALL BOWL**- \$60.00(white)/\$65.00(pink+green)/D5"xH2" **MEDIUM BOWL**- \$95.00(white)/\$100.00(pink+green)/D6.5"xH2.5" **LARGE BOWL**- \$120.00(white)/\$130. 00(pink+green)/D8"xH3"