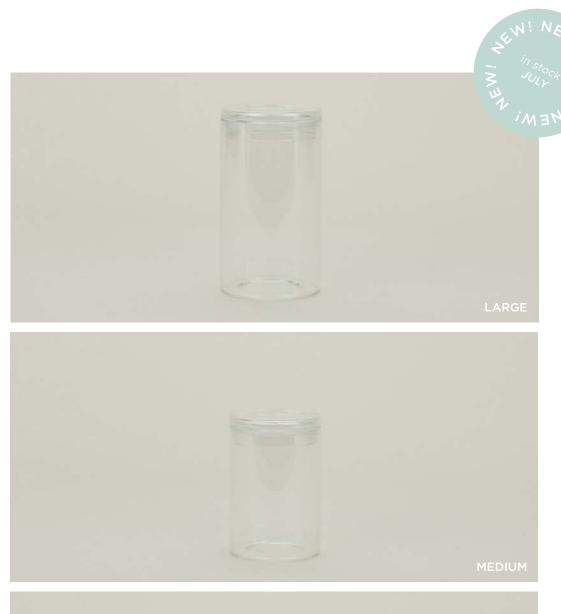

ESSENTIAL STORAGE CONTAINERS

100% BAMBOO + RESIN + BEECH
MADE IN CHINA Set of 3 \$48.00/D7"xH5"/D5.5"xH4.5"/D3.5"xH4.5"

MADE IN PORTUGAL

**LARGE**- \$45.00/D4.5"xH10" **MEDIUM**- \$40.00/D4.5"xH8" **SMALL**- \$35.00/D4.5"xH6" **EXTRA SMALL**- \$25.00/D3.5"xH4" **MINI**- \$20.00/D2.5"xH3"