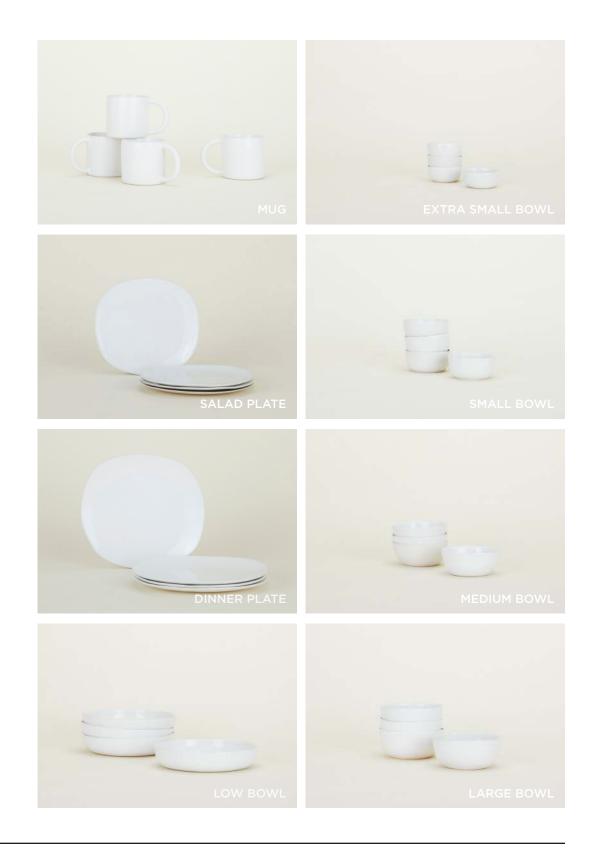

MADE IN CHINA

ORGANIC DINNERWARE
100% STONEWARE

MADE IN PORTUGAL

 ORGANIC MUG \$20.00/D4"xH4"
 ORGANIC EXTRA SMALL BOWL \$12.00/D3"xH1.5"

 ORGANIC SALAD PLATE \$20.00/D8.5"
 ORGANIC SMALL BOWL \$14.00/D4"xH1.875"

 D4"xH1.875"
 ORGANIC DINNER PLATE \$24.00/D10.5"
 ORGANIC MEDIUM BOWL 

 \$16.00/D5.25"xH2.25"
 ORGANIC LOW BOWL \$28.00/D9"xH2"
 ORGANIC LARGE

 BOWL \$18.00/D6"xH3"

ORGANIC SERVEWARE
100% STONEWARE
MADE IN PORTUGAL