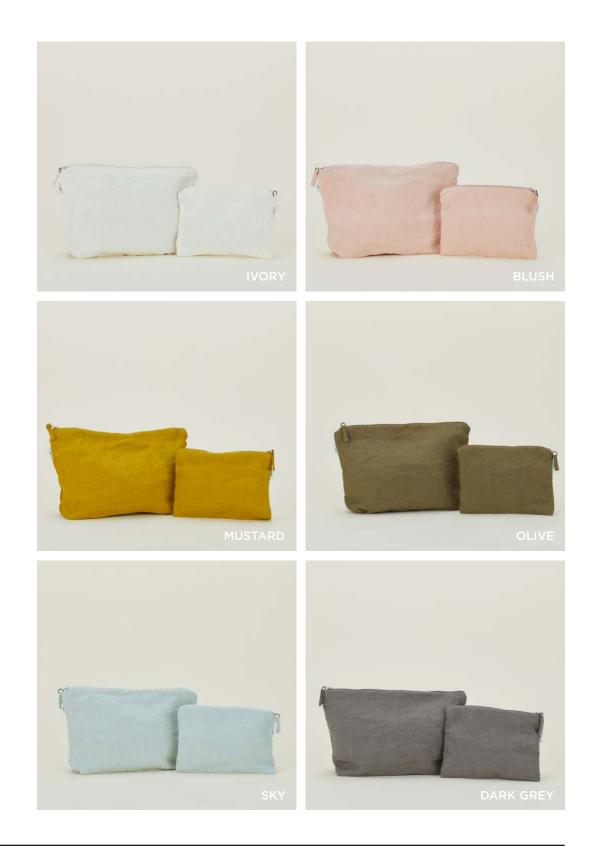

MADE IN VIETNAM

**LARGE PLANTER**- \$95.00/D12.75"xH13" **MEDIUM PLANTER**- \$65.00/D10"xH9.75" **SMALL PLANTER**- \$25.00/D6.5"xH6.75" **BOWL PLANTER**- \$85.00/D16"xH6"

SIMPLE LINEN ZIPPER POUCH
100% LINEN + WAXED COTTON LINING
MADE IN INDIA