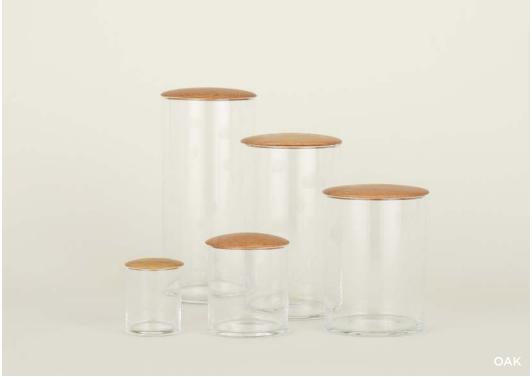

ESSENTIAL STORAGE CONTAINERS

100% BAMBOO + RESIN + BEECH
MADE IN CHINA Set of 3 \$48.00/D7"xH5"/D5.5"xH4.5"/D3.5"xH4.5"

MADE IN PORTUGAL

**LARGE**- \$45.00/D4.5"xH10" **MEDIUM**- \$40.00/D4.5"xH8" **SMALL**- \$35.00/D4.5"xH6" **EXTRA SMALL**- \$25.00/D3.5"xH4" **MINI**- \$20.00/D2.5"xH3"