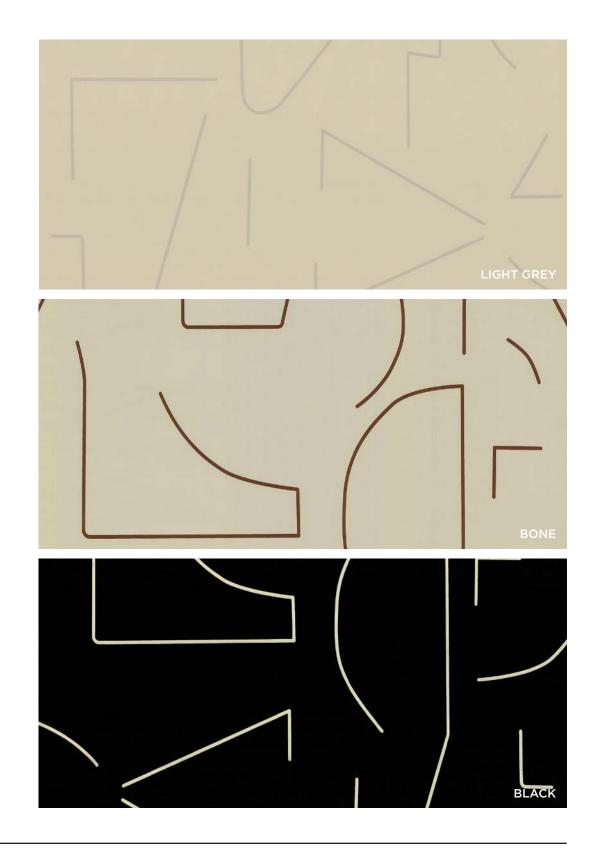

ESSENTIAL PERCALE BEDDING 100% GOTS CERTIFIED ORGANIC COTTON

MADE IN INDIA

SIMPLE LINEN BEDDING
100% EUROPEAN LINEN
MADE IN PORTUGAL

MADE IN PORTUGAL

ALYSON FOX WALLPAPER: RUBBINGS
REPEAT: 36"
MATERIAL: Nonwoven Substrate
PRINTING: Screen Printed
MADE IN USA
\$150.0004/27" J 27" \$150.00/W27"xL27"