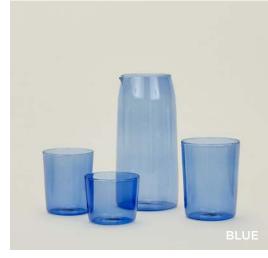

### SIMPLE CHEESE KNIVES 100% PLATED STEEL MADE IN INDIA

Set of 3 \$38.00/L7"xW2"

ALYSON FOX FOOTED BOWL- \$40.00/D5"xH3" SIMPLE CAST IRON BOWLS SET OF **5**- \$90.00/D5"xH2.5"

MADE IN CHINA

**ESSENTIAL PITCHER-** \$28.00/D4"xH8.5" **ESSENTIAL GLASS LARGE-** Set of 4 \$48.00/D3"xH4.5" **ESSENTIAL GLASS MEDIUM-** Set of 4 \$40.00/D3"xH3.5" **ESSENTIAL GLASS SMALL**- Set of 4 \$32.00/D3"xH2.5"