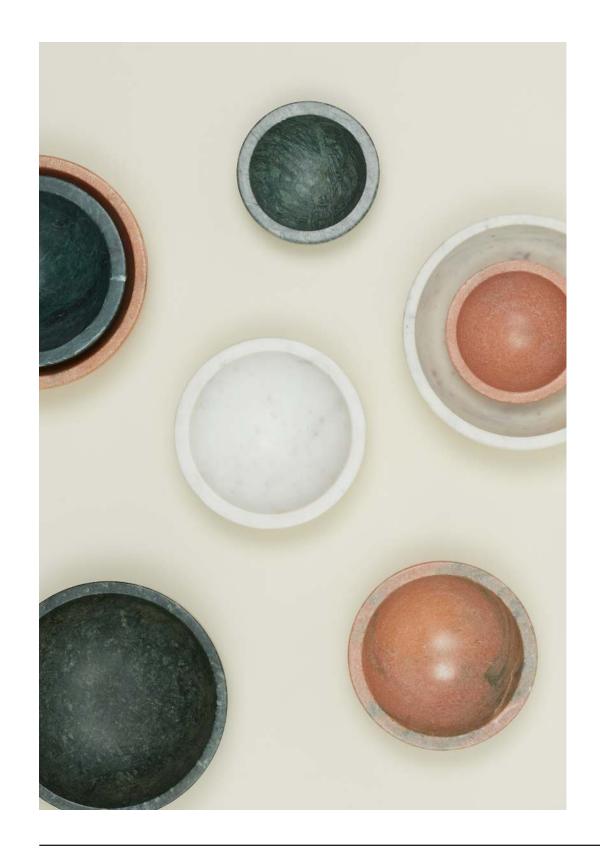

SIMPLE MARBLE BOWLS
100% MARBLE
MADE IN INDIA

**SMALL BOWL**- \$60.00(white)/\$65.00(pink+green)/D5"xH2" **MEDIUM BOWL**- \$95.00(white)/\$100.00(pink+green)/D6.5"xH2.5" **LARGE BOWL**- \$120.00(white)/\$130. 00(pink+green)/D8"xH3"