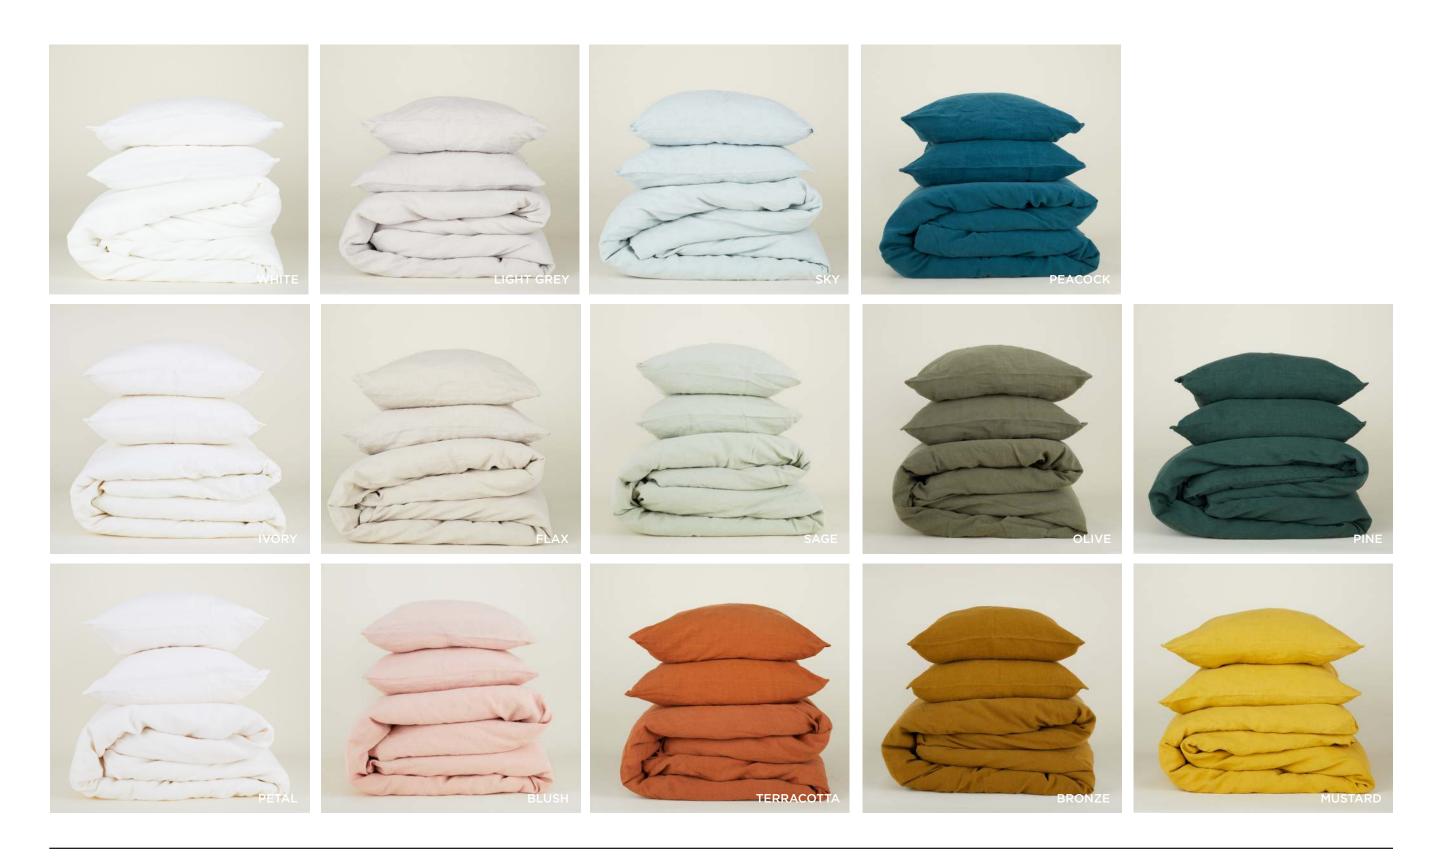

ESSENTIAL PERCALE BEDDING 100% GOTS CERTIFIED ORGANIC COTTON

MADE IN INDIA

SIMPLE LINEN BEDDING
100% EUROPEAN LINEN
MADE IN PORTUGAL

MADE IN PORTUGAL

ALYSON FOX WALLPAPER: RUBBINGS
REPEAT: 36"
MATERIAL: Nonwoven Substrate
PRINTING: Screen Printed
MADE IN USA
\$150.0004/27" J 27" \$150.00/W27"xL27"