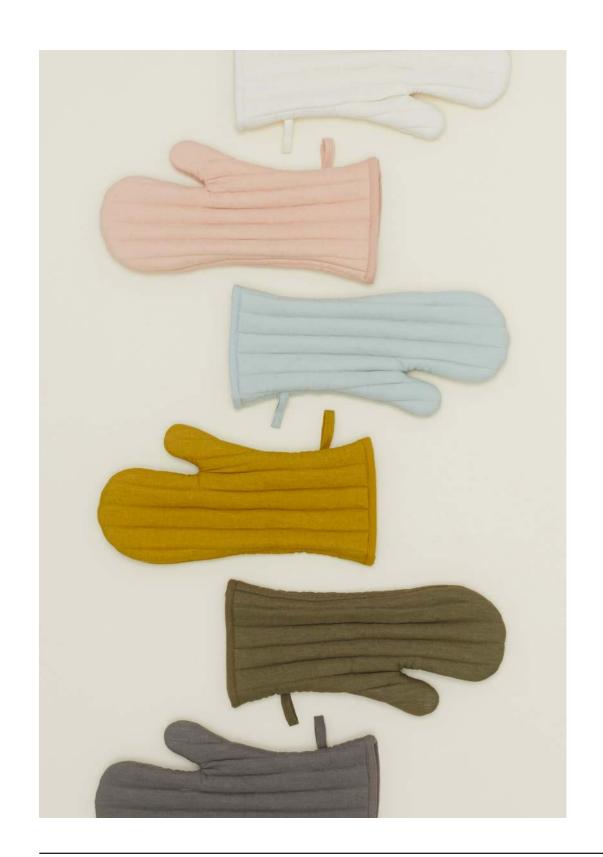

### HAWKINS NEW YORK



**SPRING/SUMMER 2023 COLLECTION** 

| KITCHEN              | 4-43    |
|----------------------|---------|
| GLASSWARE + BARWARE  | 44-61   |
| DINNERWARE           | 62-85   |
| DECORATIVE           | 86-125  |
| BATH                 | 126-139 |
| BEDDING              | 140-147 |
| ALYSON FOX WALLPAPER | 148-161 |







## ESSENTIAL YARN DYED DISH TOWELS 100% COTTON MADE IN INDIA

Set of 2 \$32.00/W21.5"xL29"















### **ESSENTIAL WAFFLE DISH TOWELS**

100% COTTON MADE IN PORTUGAL Set of 2 \$28.00/W21.5"xL29"





## DOBBY WEAVE DISH TOWELS 100% LINEN/COTTON MADE IN INDIA

\$28.00/W21"xL28"









LUREX SPONGE SETS
100% LUREX + STAINLESS STEEL
MADE IN CHINA \$6.00/W3"xL5"xH.5-1"





# SIMPLE LINEN OVEN MITT 100% LINEN MADE IN INDIA \$24.00/W7"xL13"





### SIMPLE LINEN POT HOLDER 100% LINEN + COTTON LINING MADE IN INDIA

Set of 2 \$28.00/W8"xL8"





MADE IN INDIA





### SIMPLE WOOD COLLECTION 100% MAPLE

MADE IN PORTUGAL

PAPER TOWEL HOLDER- \$65.00/D6.5"xH14" UTILITY CANISTER- \$135.00/D6.5"xH7.5" SMALL CHOPPING BOARD- \$65.00/D8"xH1.75" LARGE CHOPPING BOARD- \$200.00/D16"xH1.25" SMALL ARCH BOARD- \$85.00/D8"xL15" LARGE ARCH BOARD- \$135.00/W10"xL21"









100% WALNUT MADE IN MOROCCO LARGE ROUND- \$36.00/W4"xH12" LARGE- \$36.00/W3"xH12" OVAL- \$34.00/W4"xH10" HARIRAS- \$26.00/\$18.00/W2.25/1.5"xH8.25/6.5" SCRAPER- \$34.00/W3.5"xH12.5" SCOOP- \$34.00/W3"xH12" SHORT TASTING- \$26.00/W3.5"xH9.5" TALL TASTING- \$26.00/W2"xH11.5" SERVING SET- \$70.00/W3.5"xH13.