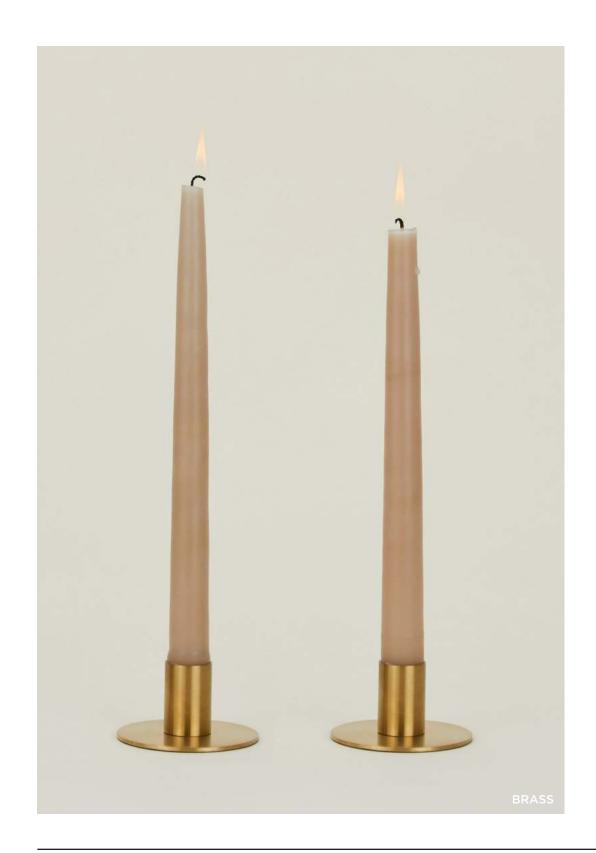

### **ESSENTIAL METAL CANDLE HOLDERS**

100% STEEL (powder coated or plated brass)
MADE IN INDIA
Set of 2 \$28.00(colors)/\$38.00(brass)/D3"xH1.5"

SIMPLE CANDLE HOLDERS
100% OAK or MAPLE or METAL
MADE IN INDIA + PORTUGAL