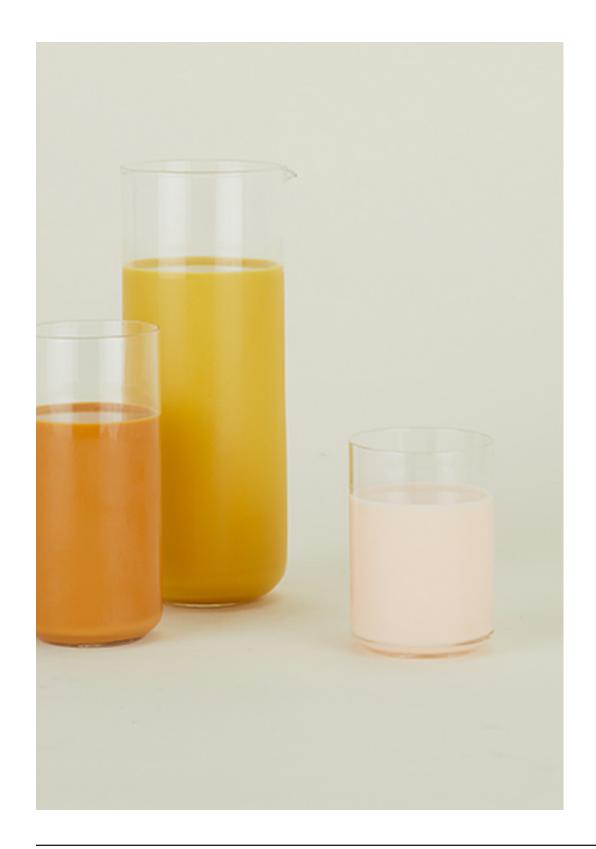

### SIMPLE CHEESE KNIVES 100% PLATED STEEL MADE IN INDIA

Set of 3 \$38.00/L7"xW2"

ALYSON FOX FOOTED BOWL- \$40.00/D5"xH3" SIMPLE CAST IRON BOWLS SET OF **5**- \$90.00/D5"xH2.5"

MADE IN CHINA

**ESSENTIAL PITCHER-** \$28.00/D4"xH8.5" **ESSENTIAL GLASS LARGE-** Set of 4 \$48.00/D3"xH4.5" **ESSENTIAL GLASS MEDIUM-** Set of 4 \$40.00/D3"xH3.5" **ESSENTIAL GLASS SMALL**- Set of 4 \$32.00/D3"xH2.5"