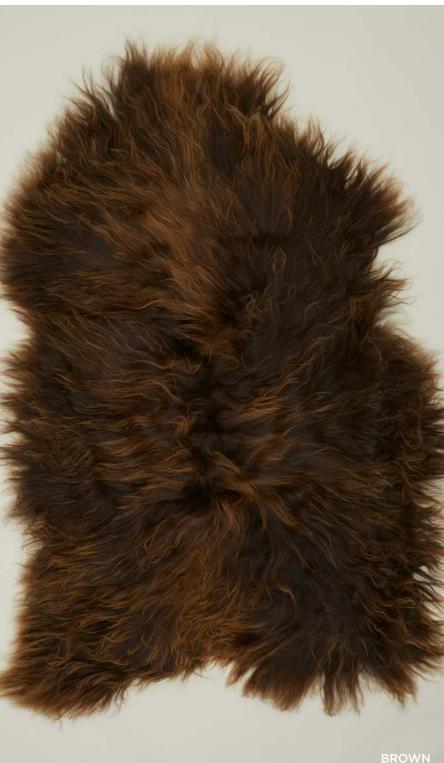

### ICELANDIC SHEEPKINS 100% ICELANDIC SHEEP HIDE MADE IN POLAND

\$220.00/W36"xL48"

SIMPLE WATERING CAN 100% PLATED STEEL MADE IN INDIA \$95.00/W14.25"(w/ handle)xD6"xH7.25"

FOOTED PLANTERS -TERRACOTTA
100% TERRACOTTA