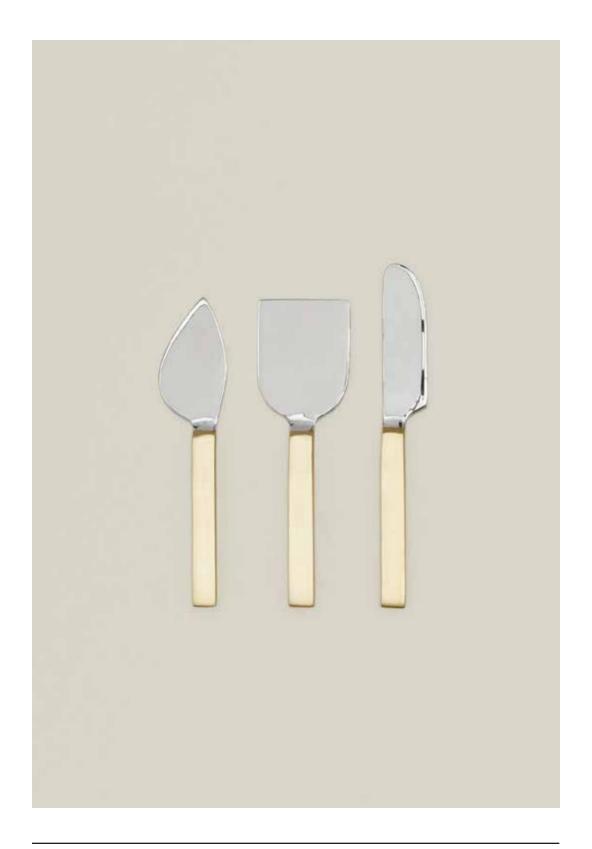

### SIMPLE CHEESE KNIVES 100% PLATED STEEL MADE IN INDIA

Set of 3 \$38.00/L7"xW2"

ALYSON FOX FOOTED BOWL- \$40.00/D5"xH3" SIMPLE CAST IRON BOWLS SET OF **5**- \$90.00/D5"xH2.5"

MADE IN CHINA

**ESSENTIAL PITCHER-** \$28.00/D4"xH8.5" **ESSENTIAL GLASS LARGE-** Set of 4 \$48.00/D3"xH4.5" **ESSENTIAL GLASS MEDIUM-** Set of 4 \$40.00/D3"xH3.5" **ESSENTIAL GLASS SMALL**- Set of 4 \$32.00/D3"xH2.5"