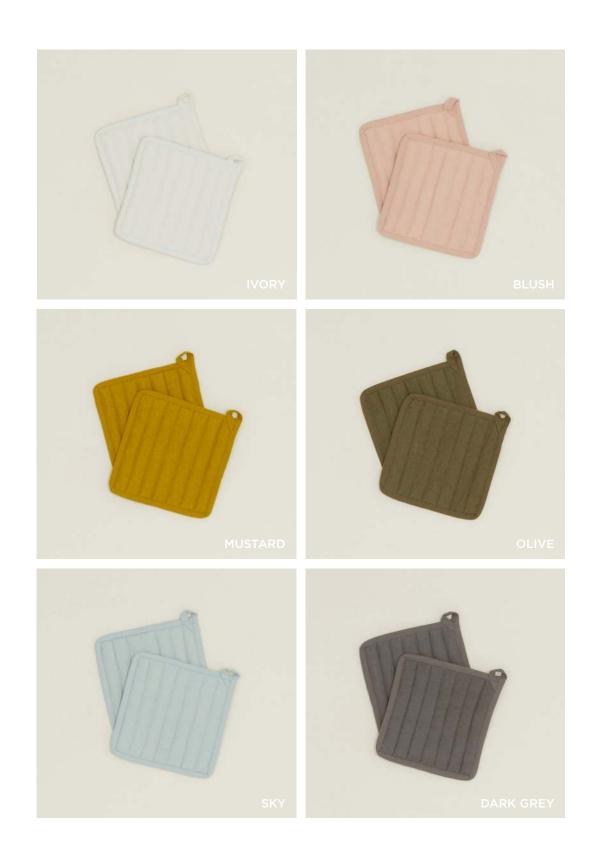

### SIMPLE LINEN POT HOLDER 100% LINEN + COTTON LINING MADE IN INDIA

Set of 2 \$28.00/W8"xL8"

MADE IN INDIA