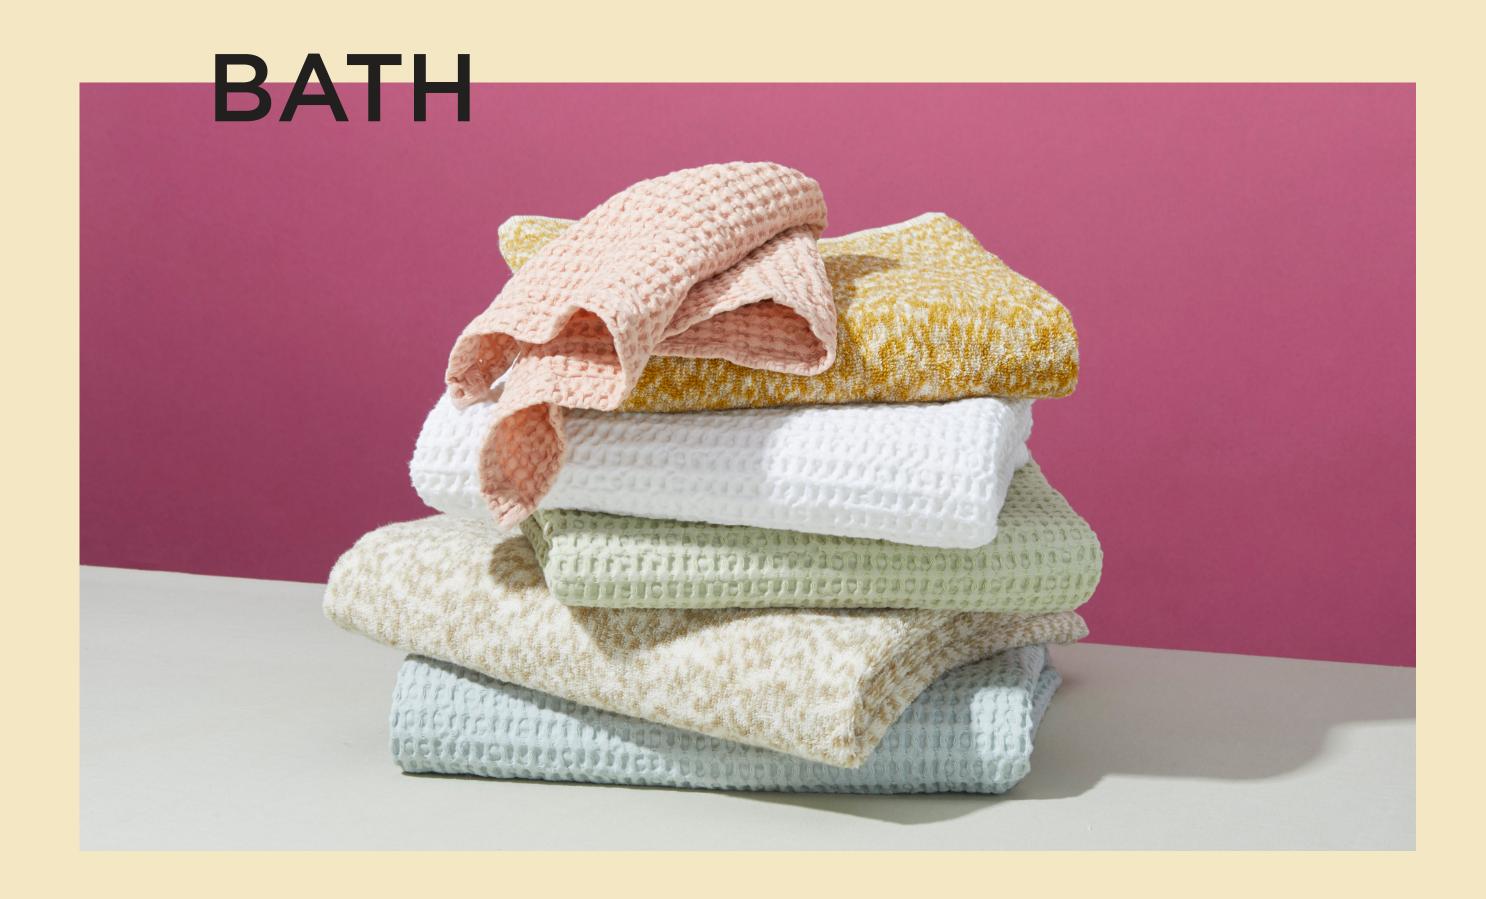

### SIMPLE WAFFLE BATHROBES

100% COTTON
MADE IN PORTUGAL
\$128.00
AVAILABLE IN SIZES LARGE (CHEST 24"/BODY LENGTH 45"/ARM LENGTH 22.5") + SMALL (CHEST 21"/BODY LENGTH 40"/ARM LENGTH 21.25")

SIMPLE WAFFLE SLIPPERS
100% COTTON + FOAM SOLE
MADE IN PORTUGAL \$28.00 AVAILABLE IN SIZES LARGE, MEDIUM + SMALL

SIMPLE WAFFLE TOWELS + SHOWER CURTAINS

100% COTTON MADE IN PORTUGAL 
 SIMPLE WAFFLE BATH
 SHEET \$95.00/W44"xL77"
 SIMPLE WAFFLE BATH
 TOW 

 EL \$65.00/W32"xL55"
 SIMPLE WAFFLE HAND TOWEL-\$35.00/W19"xL39"
 SIM 

 PLE WAFFLE WASHCLOTH \$10.00/W12"xL12"
 SIMPLE WAFFLE SHOWER CURTAIN 

 \$150.00/W69"xL69"
 \$150.00/W69"xL69"

100% COTTON MADE IN PORTUGAL

SIMPLE TERRY BATH MAT 100% DOUBLE-PLY COTTON TERRY MADE IN PORTUGAL \$65.00/L31.75"xW19.75"