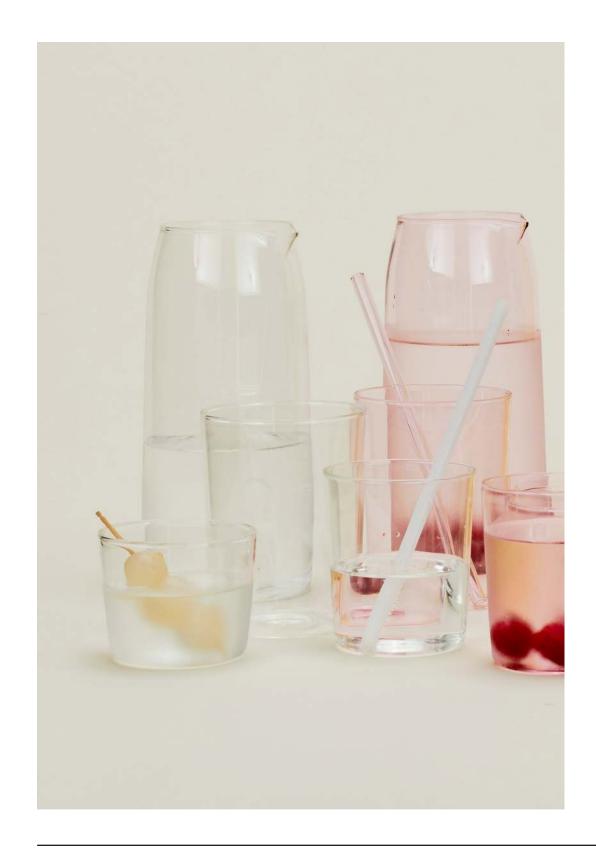

### SIMPLE CHEESE KNIVES 100% PLATED STEEL MADE IN INDIA

Set of 3 \$38.00/L7"xW2"

ALYSON FOX FOOTED BOWL- \$40.00/D5"xH3" SIMPLE CAST IRON BOWLS SET OF **5**- \$90.00/D5"xH2.5"

MADE IN CHINA

**ESSENTIAL PITCHER-** \$28.00/D4"xH8.5" **ESSENTIAL GLASS LARGE-** Set of 4 \$48.00/D3"xH4.5" **ESSENTIAL GLASS MEDIUM-** Set of 4 \$40.00/D3"xH3.5" **ESSENTIAL GLASS SMALL**- Set of 4 \$32.00/D3"xH2.5"

MADE IN PORTUGAL

MADE IN CHINA

MADE IN MOROCCO

ESSENTIAL GLASS STRAWS
100% BOROSILICATE GLASS + CLEANING BRUSH
MADE IN CHINA Set of 6 \$18.00/D.25"xL8"