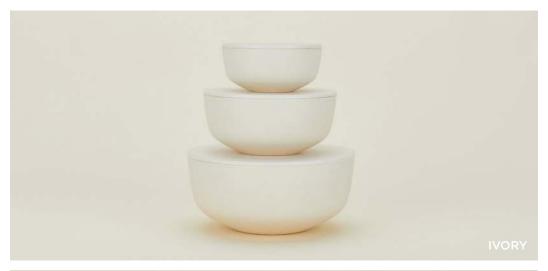

ESSENTIAL MIXING BOWLS
100% BAMBOO + RESIN
MADE IN CHINA Set of 3 \$58.00/D11.25"x5.5X"/D9.75"xH5"/D8.25"xH4.25"

ESSENTIAL LIDDED BOWLS
100% BAMBOO + RESIN
MADE IN CHINA Set of 3 \$58.00/D10"xH4.5"/D8"xH3.5"/D6"xH3"