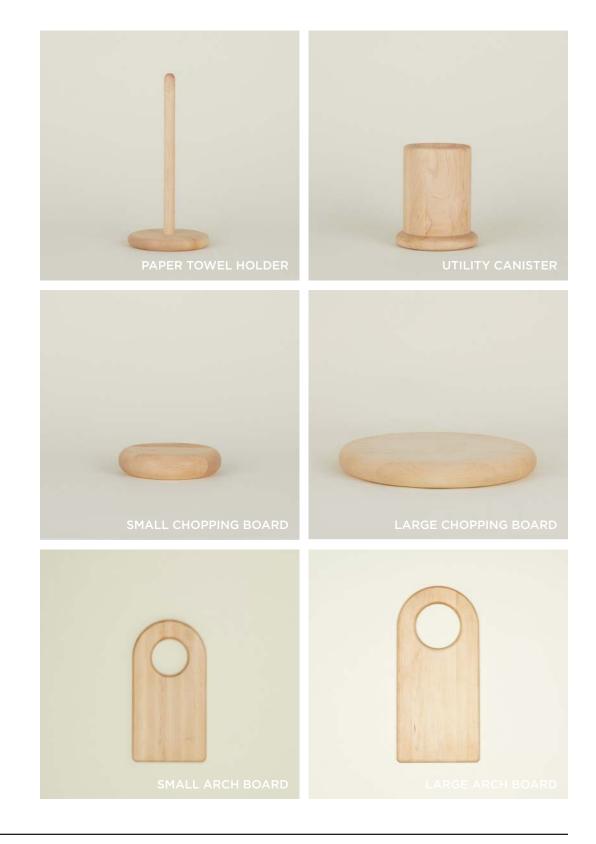

### SIMPLE WOOD COLLECTION 100% MAPLE

MADE IN PORTUGAL

PAPER TOWEL HOLDER- \$65.00/D6.5"xH14" UTILITY CANISTER- \$135.00/D6.5"xH7.5" SMALL CHOPPING BOARD- \$65.00/D8"xH1.75" LARGE CHOPPING BOARD- \$200.00/D16"xH1.25" SMALL ARCH BOARD- \$85.00/D8"xL15" LARGE ARCH BOARD- \$135.00/W10"xL21"