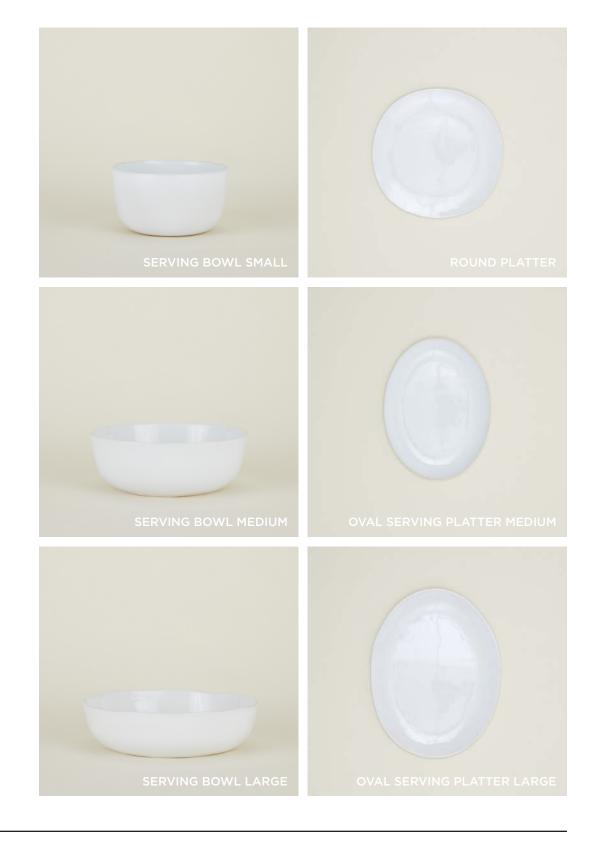

 D4"xH1.875"
 ORGANIC DINNER PLATE \$24.00/D10.5"
 ORGANIC MEDIUM BOWL 

 \$16.00/D5.25"xH2.25"
 ORGANIC LOW BOWL \$28.00/D9"xH2"
 ORGANIC LARGE

 BOWL \$18.00/D6"xH3"

ORGANIC SERVEWARE
100% STONEWARE
MADE IN PORTUGAL

ORGANIC SERVING BOWL SMALL- \$60.00/D8.75"xH5.25" ORGANIC ROUND SERVING PLATTER- \$55.00/D13.5" ORGANIC SERVING BOWL MEDIUM- \$80.00/D12"xH4.25" ORGANIC OVAL SERVING PLATTER MEDIUM- \$80.00/W11.75"xL15.25" ORGANIC SERVING BOWL LARGE- \$120.00/D13.5"xH4" ORGANIC OVAL SERVING PLATTER LARGE- \$120.00/W14"xL18.5"