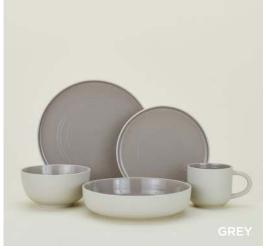

## ESSENTIAL COCKTAIL NAPKINS 100% COTTON MADE IN INDIA

Set of 4 \$18.00/W10"xL10"

**ESSENTIAL DINNERWARE** 

100% STONEWARE MADE IN CHINA ESSENTIAL DINNER PLATE- Set of 4 \$48.00/D10.5"xH.25" ESSENTIAL SIDE PLATE- Set of 4 \$40.00/D8.5"xH.25" ESSENTIAL MUG- Set of 4 \$40.00/D3.5"(4" w/ handle)xH3.5" ESSENTIAL LARGE BOWL- Set of 4 \$40.00/D6" xH3" ESSENTIAL LOW BOWL- Set of 4 \$56.00/D9"xH2"