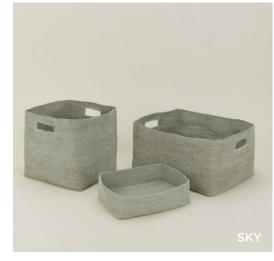

# ESSENTIAL WOVEN HAMPER 100% SEAGRASS MADE IN INDIA \$100.00/D17"xH22"

MADE IN TANZANIA

 WOVEN BOWL \$25.00/D7"xH4"
 WOVEN TRAY \$35.00/L13"xW9"xH3"
 WOVEN TALL BASKET \$100.00/D16"xH15"