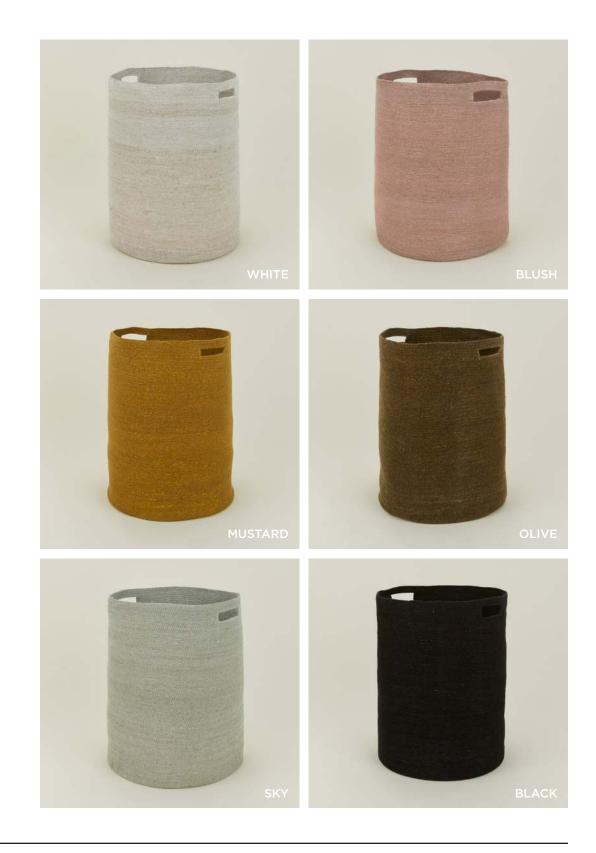

# ESSENTIAL WOVEN HAMPER 100% SEAGRASS MADE IN INDIA \$100.00/D17"xH22"

MADE IN TANZANIA

 WOVEN BOWL \$25.00/D7"xH4"
 WOVEN TRAY \$35.00/L13"xW9"xH3"
 WOVEN TALL BASKET \$100.00/D16"xH15"