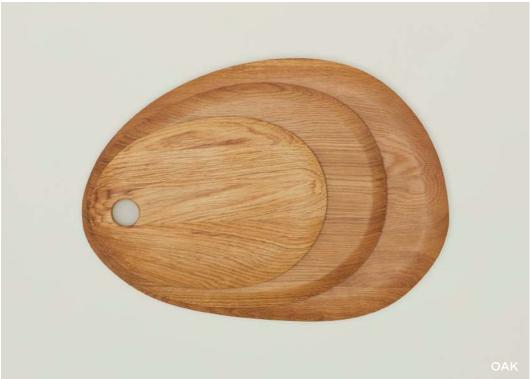

### SIMPLE WOOD COLLECTION 100% MAPLE

MADE IN PORTUGAL

PAPER TOWEL HOLDER- \$65.00/D6.5"xH14" UTILITY CANISTER- \$135.00/D6.5"xH7.5" SMALL CHOPPING BOARD- \$65.00/D8"xH1.75" LARGE CHOPPING BOARD- \$200.00/D16"xH1.25" SMALL ARCH BOARD- \$85.00/D8"xL15" LARGE ARCH BOARD- \$135.00/W10"xL21"