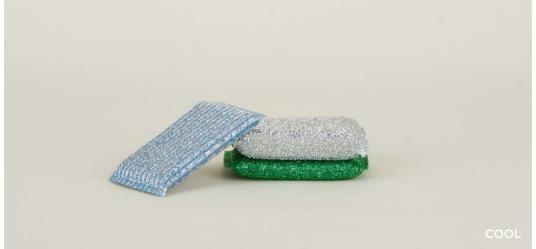

## DOBBY WEAVE DISH TOWELS 100% LINEN/COTTON MADE IN INDIA

\$28.00/W21"xL28"

LUREX SPONGE SETS
100% LUREX + STAINLESS STEEL
MADE IN CHINA \$6.00/W3"xL5"xH.5-1"