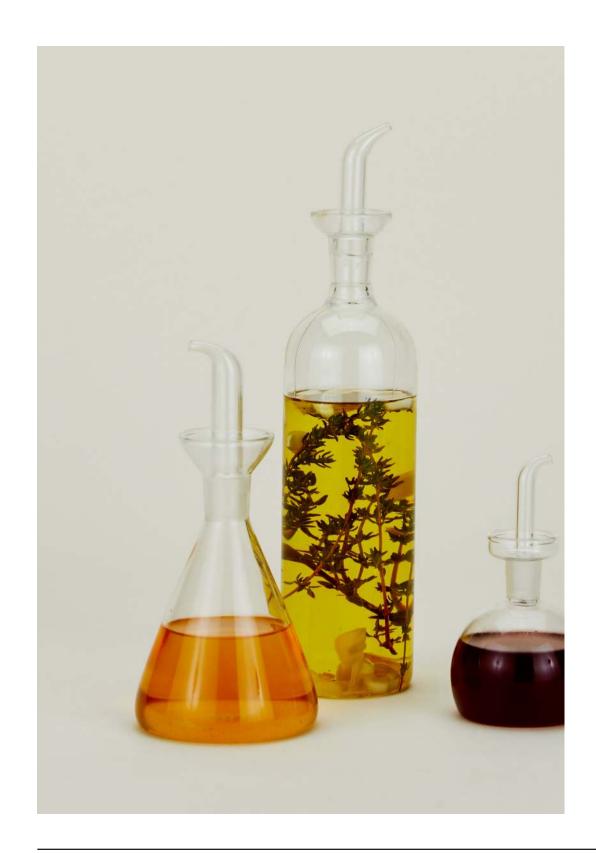

SCRAPER- \$34.00/W3.5"xH12.5" SCOOP- \$34.00/W3"xH12" SHORT TASTING- \$26.00/W3.5"xH9.5" TALL TASTING- \$26.00/W2"xH11.5" SERVING SET- \$70.00/W3.5"xH13.5" SPREADER- \$18.00/W.5"xH7" COCKTAIL STIRRER- \$18.00/W1"xH11.5" PIE SERVER- \$48.00/W2"xH8"













ESSENTIAL MIXING BOWLS
100% BAMBOO + RESIN
MADE IN CHINA Set of 3 \$58.00/D11.25"x5.5X"/D9.75"xH5"/D8.25"xH4.25"









ESSENTIAL LIDDED BOWLS
100% BAMBOO + RESIN
MADE IN CHINA Set of 3 \$58.00/D10"xH4.5"/D8"xH3.5"/D6"xH3"









ESSENTIAL STORAGE CONTAINERS

100% BAMBOO + RESIN + BEECH
MADE IN CHINA Set of 3 \$48.00/D7"xH5"/D5.5"xH4.5"/D3.5"xH4.5"







MADE IN PORTUGAL

**LARGE**- \$45.00/D4.5"xH10" **MEDIUM**- \$40.00/D4.5"xH8" **SMALL**- \$35.00/D4.5"xH6" **EXTRA SMALL**- \$25.00/D3.5"xH4" **MINI**- \$20.00/D2.5"xH3"















ESSENTIAL KITCHEN BOTTLES
100% BOROSILICATE GLASS
MADE IN CHINA



### SIMPLE BUTTER KEEPER 100% GLASS MADE IN PORTUGAL

\$34.00/D4.5"xH2.5"



### SIMPLE CHEESE KNIVES 100% PLATED STEEL MADE IN INDIA

Set of 3 \$38.00/L7"xW2"







ALYSON FOX FOOTED BOWL- \$40.00/D5"xH3" SIMPLE CAST IRON BOWLS SET OF **5**- \$90.00/D5"xH2.5"

















MADE IN CHINA

**ESSENTIAL PITCHER-** \$28.00/D4"xH8.5" **ESSENTIAL GLASS LARGE-** Set of 4 \$48.00/D3"xH4.5" **ESSENTIAL GLASS MEDIUM-** Set of 4 \$40.00/D3"xH3.5" **ESSENTIAL GLASS SMALL**- Set of 4 \$32.00/D3"xH2.5"









MADE IN PORTUGAL





MADE IN CHINA









MADE IN MOROCCO









ESSENTIAL GLASS STRAWS
100% BOROSILICATE GLASS + CLEANING BRUSH
MADE IN CHINA Set of 6 \$18.00/D.25"xL8"







### SIMPLE LINEN COCKTAIL NAPKINS 10