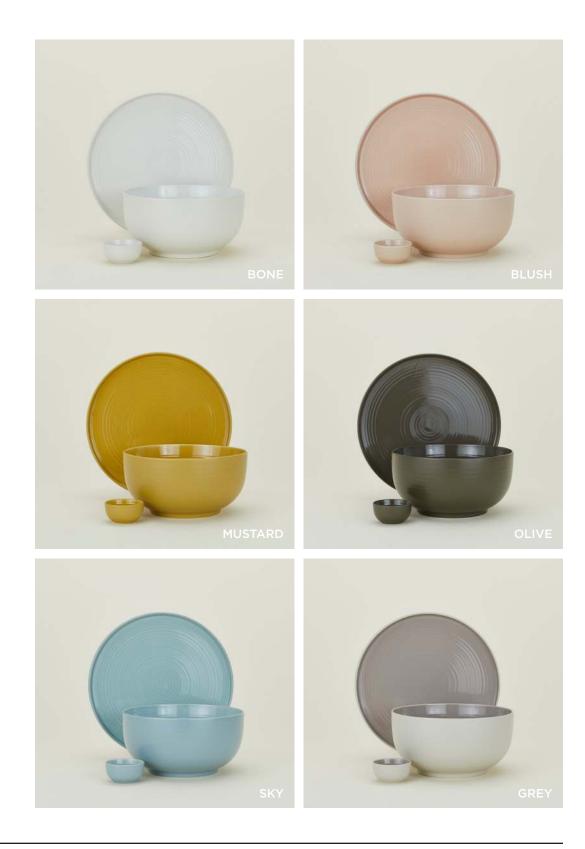

## ESSENTIAL COCKTAIL NAPKINS 100% COTTON MADE IN INDIA

Set of 4 \$18.00/W10"xL10"

**ESSENTIAL DINNERWARE** 

100% STONEWARE MADE IN CHINA ESSENTIAL DINNER PLATE- Set of 4 \$48.00/D10.5"xH.25" ESSENTIAL SIDE PLATE- Set of 4 \$40.00/D8.5"xH.25" ESSENTIAL MUG- Set of 4 \$40.00/D3.5"(4" w/ handle)xH3.5" ESSENTIAL LARGE BOWL- Set of 4 \$40.00/D6" xH3" ESSENTIAL LOW BOWL- Set of 4 \$56.00/D9"xH2"

MADE IN CHINA

ORGANIC DINNERWARE
100% STONEWARE

MADE IN PORTUGAL

 ORGANIC MUG \$20.00/D4"xH4"
 ORGANIC EXTRA SMALL BOWL \$12.00/D3"xH1.5"

 ORGANIC SALAD PLATE \$20.00/D8.5"
 ORGANIC SMALL BOWL \$14.00/D4"xH1.875"

 D4"xH1.875"
 ORGANIC DINNER PLATE \$24.00/D10.5"
 ORGANIC MEDIUM BOWL 

 \$16.00/D5.25"xH2.25"
 ORGANIC LOW BOWL \$28.00/D9"xH2"
 ORGANIC LARGE

 BOWL \$18.00/D6"xH3"

ORGANIC SERVEWARE
100% STONEWARE
MADE IN PORTUGAL