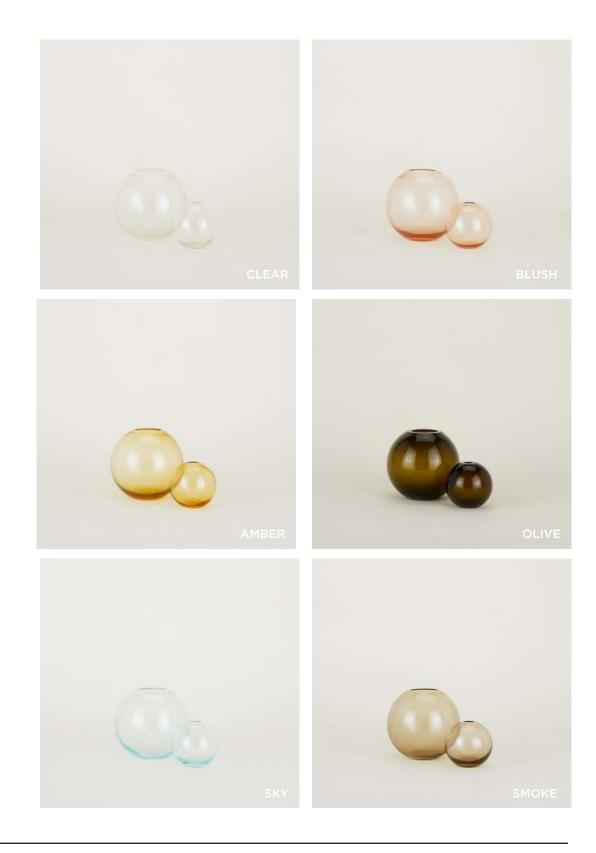

0/W18"xL18"





### ESSENTIAL STRIPED PLACEMATS 100% COTTON MADE IN INDIA

Set of 4 \$60.00/W19"xL14"





### ESSENTIAL COTTON PLACEMATS 100% COTTON MADE IN INDIA

Set of 4 \$48.00/W19"xL14"







\$118.00/W60"xL90"





## ESSENTIAL COTTON TABLECLOTH 100% COTTON MADE IN INDIA

\$98.00/W60"xL90"







### **ESSENTIAL FOOTED BOWLS**

100% STEEL (powder coated or plated brass) MADE IN INDIA





### **ESSENTIAL METAL CANDLE HOLDERS**

100% STEEL (powder coated or plated brass)
MADE IN INDIA
Set of 2 \$28.00(colors)/\$38.00(brass)/D3"xH1.5"





SIMPLE CANDLE HOLDERS
100% OAK or MAPLE or METAL
MADE IN INDIA + PORTUGAL

LARGE SIMPLE CANDLE HOLDER - \$65.00 (oak, maple) \$55.00 (black + brass)/D4"xH9" SMALL SIMPLE CANDLE HOLDER - \$55.00 (oak, maple) \$45.00 (black + brass)/ D3.5"xH5.5"









**AURORA LARGE PILL**- \$135.00/D5"xH12.5" **AURORA SMALL PILL**- \$85.00/D4"xH11.5" **AURORA SLIM DROP**- \$58.00/D3"xH9"





SIMPLE MARBLE BOWLS
100% MARBLE
MADE IN INDIA

**SMALL BOWL**- \$60.00(white)/\$65.00(pink+green)/D5"xH2" **MEDIUM BOWL**- \$95.00(white)/\$100.00(pink+green)/D6.5"xH2.5" **LARGE BOWL**- \$120.00(white)/\$130. 00(pink+green)/D8"xH3"



# SIMPLE LINEN THROW 100% LINEN MADE IN PORTUGAL \$175.00/W55"xL80"





# SIMPLE OVERSIZE KNIT THROW 80% WOOL + 20% POLYAMIDE MADE IN PORTUGAL \$298.00/W65"xL95"















CROSS KNIT THROW

80% WOOL + 20% POLYAMIDE

MADE IN PORTUGAL \$198.00/W50"xL70"





















# ESSENTIAL WOVEN HAMPER 100% SEAGRASS MADE IN INDIA \$100.00/D17"xH22"





MADE IN TANZANIA

 WOVEN BOWL \$25.00/D7"xH4"
 WOVEN TRAY \$35.00/L13"xW9"