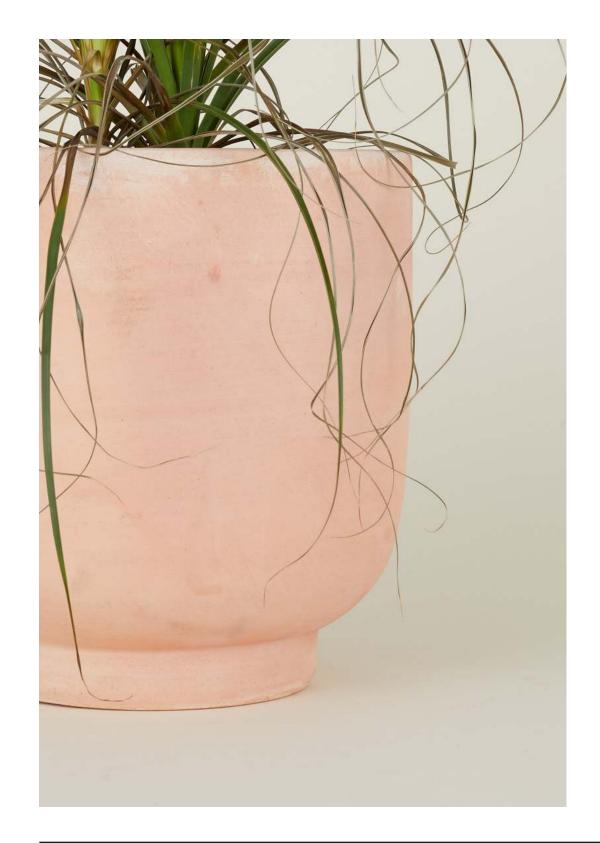

MADE IN VIETNAM

**LARGE PLANTER**- \$95.00/D12.75"xH13" **MEDIUM PLANTER**- \$65.00/D10"xH9.75" **SMALL PLANTER**- \$25.00/D6.5"xH6.75" **BOWL PLANTER**- \$85.00/D16"xH6"

SIMPLE LINEN ZIPPER POUCH
100% LINEN + WAXED COTTON LINING
MADE IN INDIA