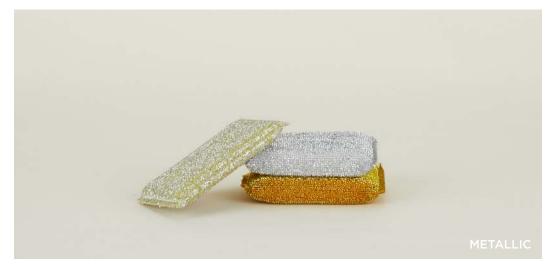

## DOBBY WEAVE DISH TOWELS 100% LINEN/COTTON MADE IN INDIA

\$28.00/W21"xL28"

LUREX SPONGE SETS
100% LUREX + STAINLESS STEEL
MADE IN CHINA \$6.00/W3"xL5"xH.5-1"