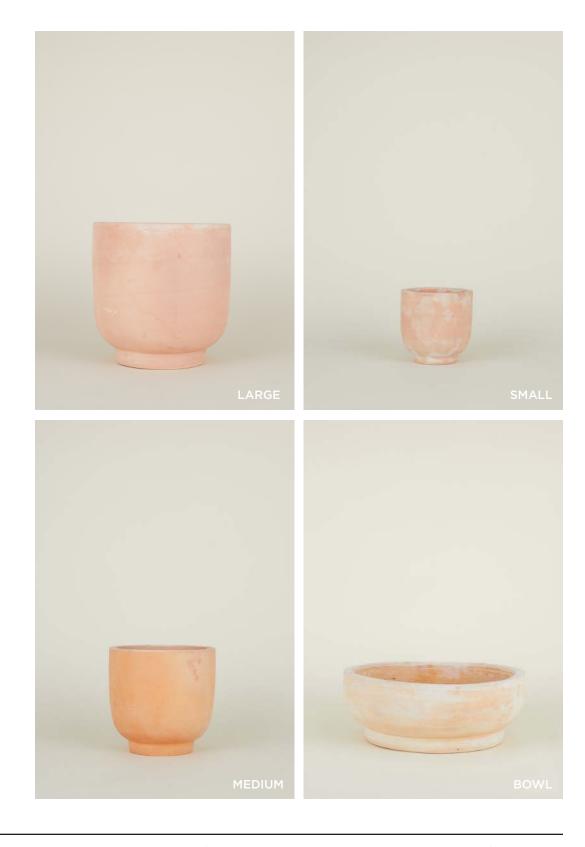

MADE IN VIETNAM

**LARGE PLANTER**- \$95.00/D12.75"xH13" **MEDIUM PLANTER**- \$65.00/D10"xH9.75" **SMALL PLANTER**- \$25.00/D6.5"xH6.75" **BOWL PLANTER**- \$85.00/D16"xH6"

SIMPLE LINEN ZIPPER POUCH
100% LINEN + WAXED COTTON LINING
MADE IN INDIA