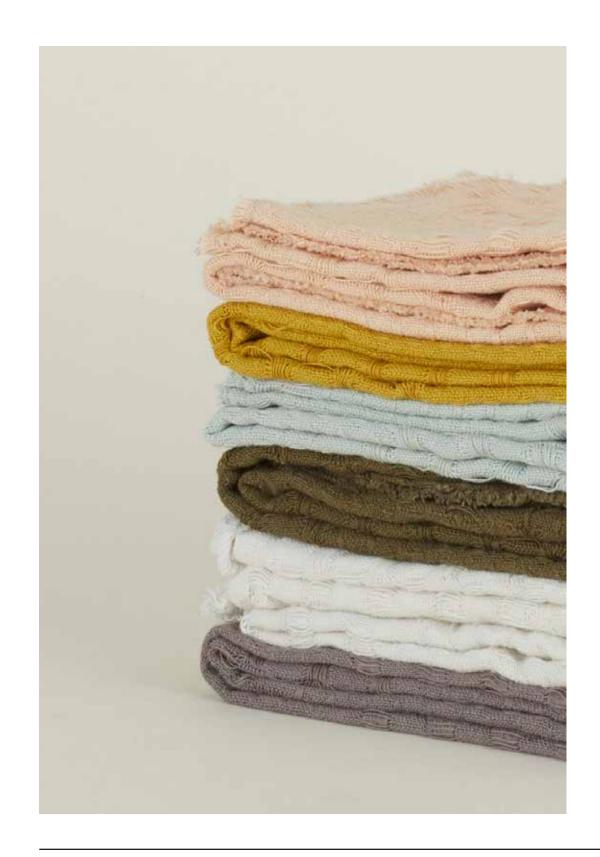

## ESSENTIAL YARN DYED DISH TOWELS 100% COTTON MADE IN INDIA

Set of 2 \$32.00/W21.5"xL29"