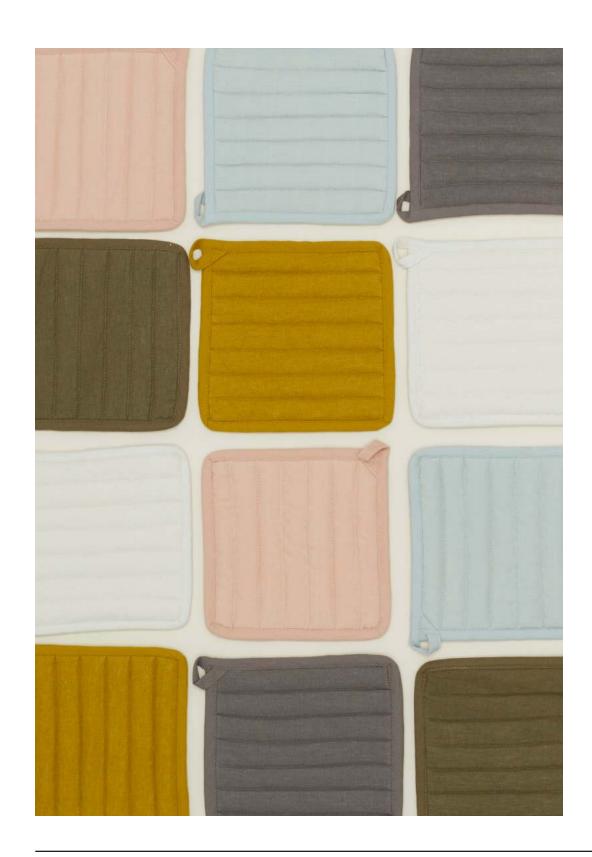

### SIMPLE LINEN POT HOLDER 100% LINEN + COTTON LINING MADE IN INDIA

Set of 2 \$28.00/W8"xL8"

MADE IN INDIA