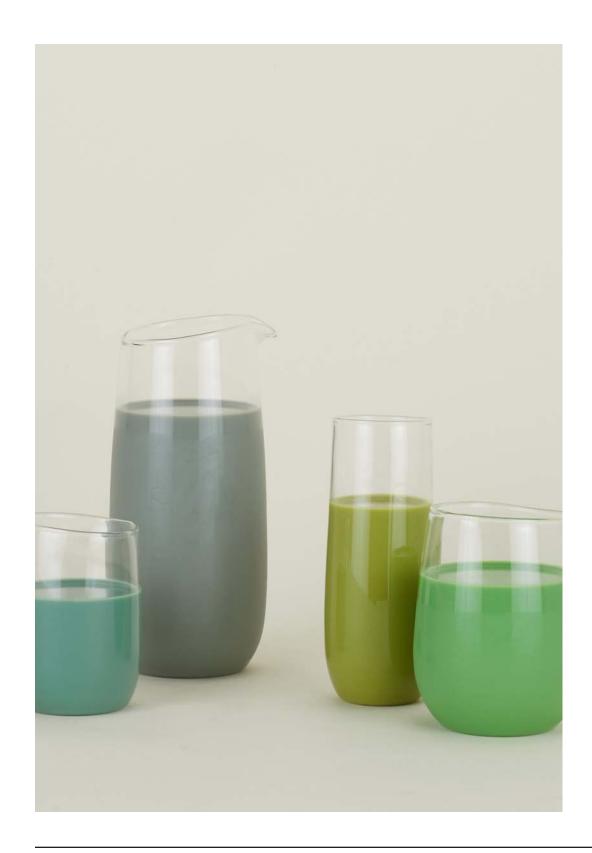

### SIMPLE CHEESE KNIVES 100% PLATED STEEL MADE IN INDIA

Set of 3 \$38.00/L7"xW2"

ALYSON FOX FOOTED BOWL- \$40.00/D5"xH3" SIMPLE CAST IRON BOWLS SET OF **5**- \$90.00/D5"xH2.5"

MADE IN CHINA

**ESSENTIAL PITCHER-** \$28.00/D4"xH8.5" **ESSENTIAL GLASS LARGE-** Set of 4 \$48.00/D3"xH4.5" **ESSENTIAL GLASS MEDIUM-** Set of 4 \$40.00/D3"xH3.5" **ESSENTIAL GLASS SMALL**- Set of 4 \$32.00/D3"xH2.5"