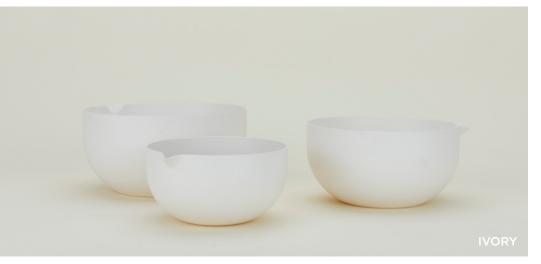

ESSENTIAL MIXING BOWLS
100% BAMBOO + RESIN
MADE IN CHINA Set of 3 \$58.00/D11.25"x5.5X"/D9.75"xH5"/D8.25"xH4.25"

ESSENTIAL LIDDED BOWLS
100% BAMBOO + RESIN
MADE IN CHINA Set of 3 \$58.00/D10"xH4.5"/D8"xH3.5"/D6"xH3"