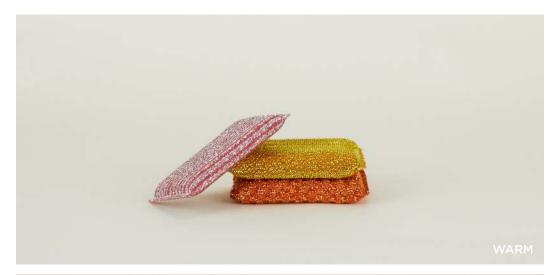

## DOBBY WEAVE DISH TOWELS 100% LINEN/COTTON MADE IN INDIA

\$28.00/W21"xL28"

LUREX SPONGE SETS
100% LUREX + STAINLESS STEEL
MADE IN CHINA \$6.00/W3"xL5"xH.5-1"