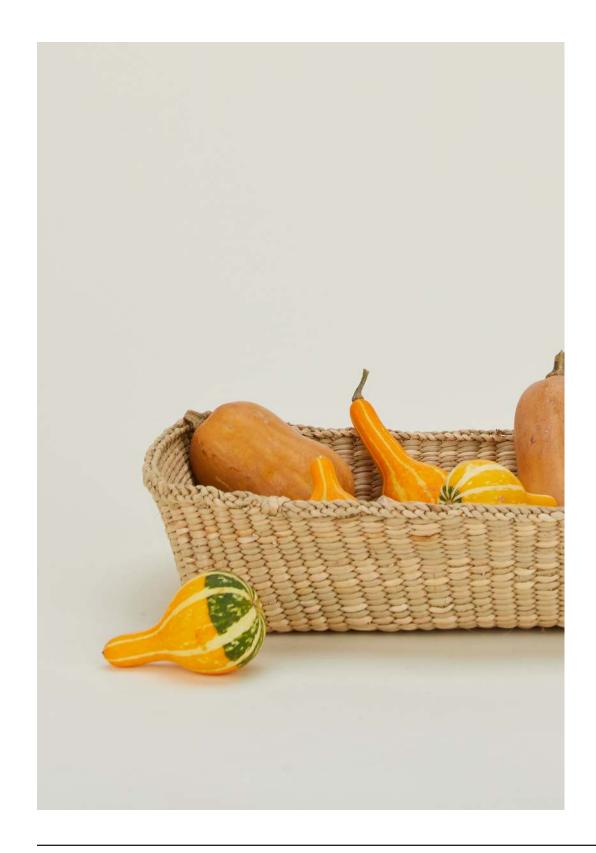

# ESSENTIAL WOVEN HAMPER 100% SEAGRASS MADE IN INDIA \$100.00/D17"xH22"

MADE IN TANZANIA

 WOVEN BOWL \$25.00/D7"xH4"
 WOVEN TRAY \$35.00/L13"xW9"xH3"
 WOVEN TALL BASKET \$100.00/D16"xH15"