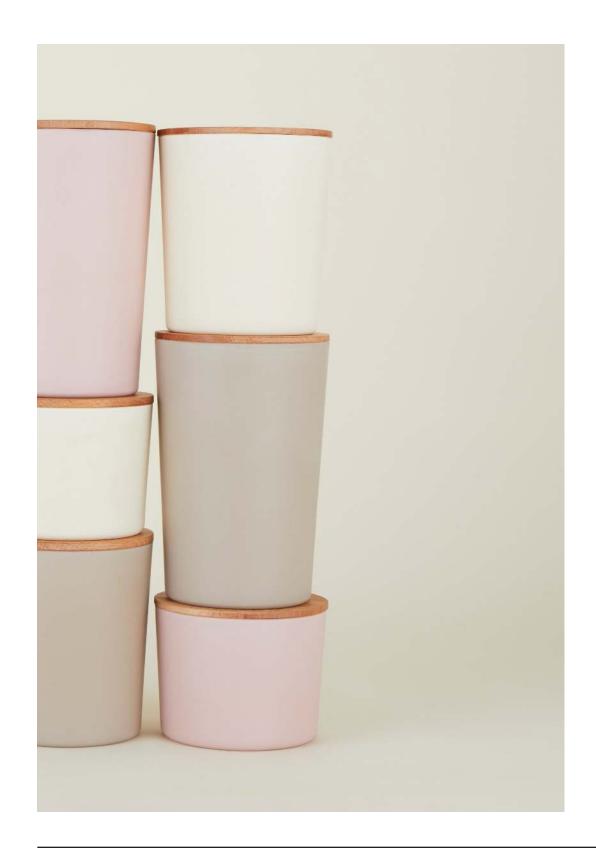

ESSENTIAL STORAGE CONTAINERS

100% BAMBOO + RESIN + BEECH
MADE IN CHINA Set of 3 \$48.00/D7"xH5"/D5.5"xH4.5"/D3.5"xH4.5"

MADE IN PORTUGAL

**LARGE**- \$45.00/D4.5"xH10" **MEDIUM**- \$40.00/D4.5"xH8" **SMALL**- \$35.00/D4.5"xH6" **EXTRA SMALL**- \$25.00/D3.5"xH4" **MINI**- \$20.00/D2.5"xH3"