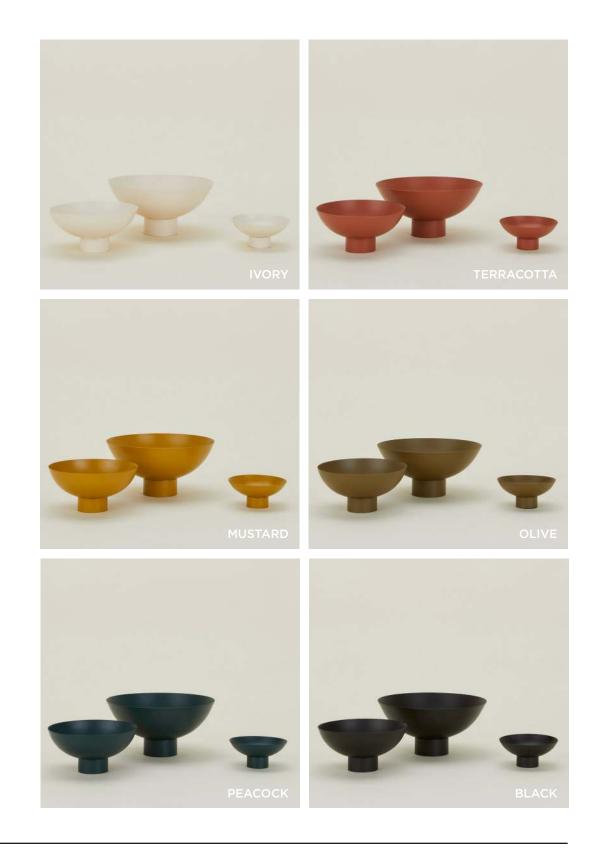

### **ESSENTIAL FOOTED BOWLS**

100% STEEL (powder coated or plated brass) MADE IN INDIA