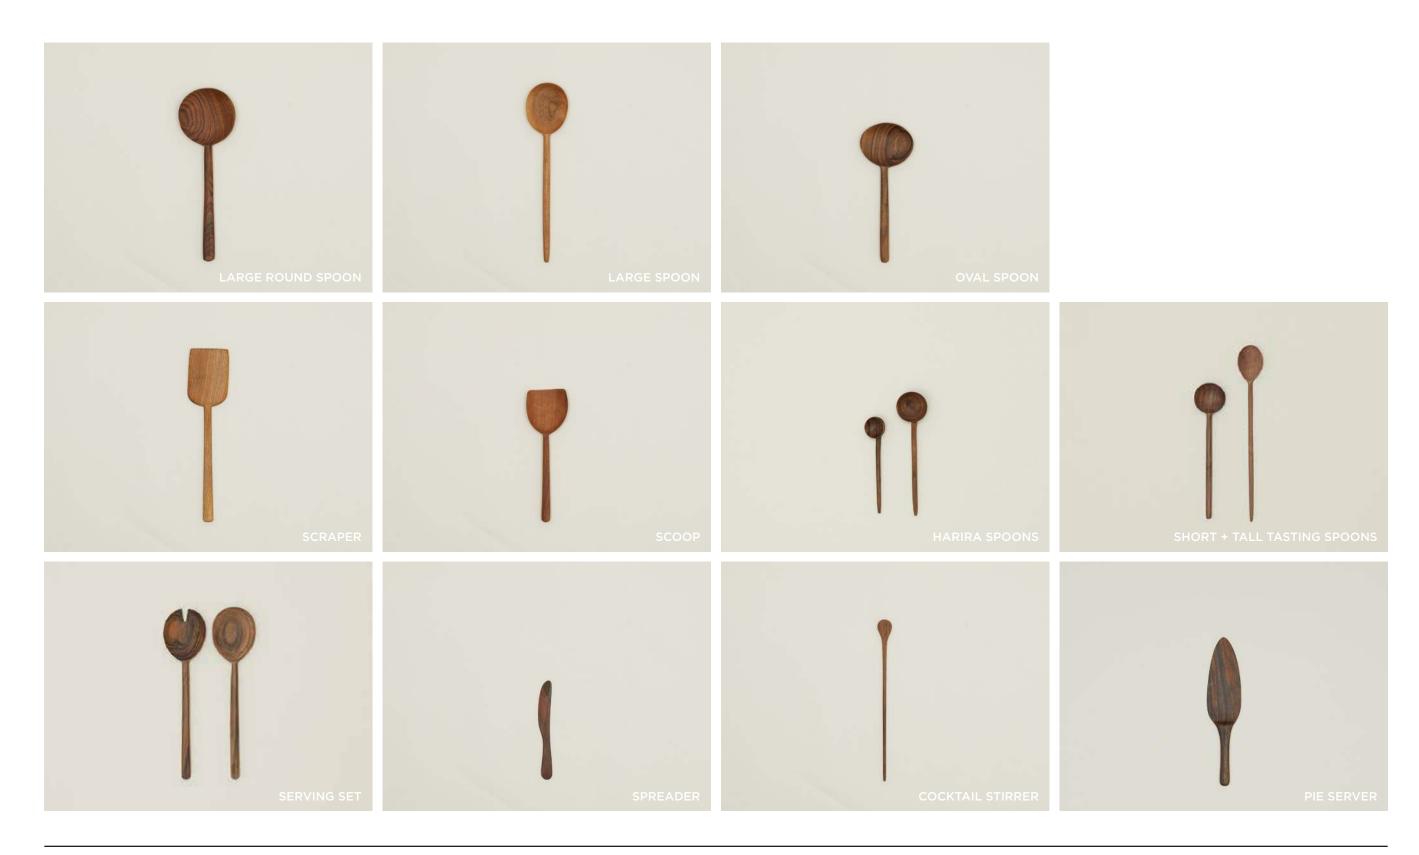

100% WALNUT MADE IN MOROCCO LARGE ROUND- \$36.00/W4"xH12" LARGE- \$36.00/W3"xH12" OVAL- \$34.00/W4"xH10" HARIRAS- \$26.00/\$18.00/W2.25/1.5"xH8.25/6.5" SCRAPER- \$34.00/W3.5"xH12.5" SCOOP- \$34.00/W3"xH12" SHORT TASTING- \$26.00/W3.5"xH9.5" TALL TASTING- \$26.00/W2"xH11.5" SERVING SET- \$70.00/W3.5"xH13.5" SPREADER- \$18.00/W.5"xH7" COCKTAIL STIRRER- \$18.00/W1"xH11.5" PIE SERVER- \$48.00/W2"xH8"