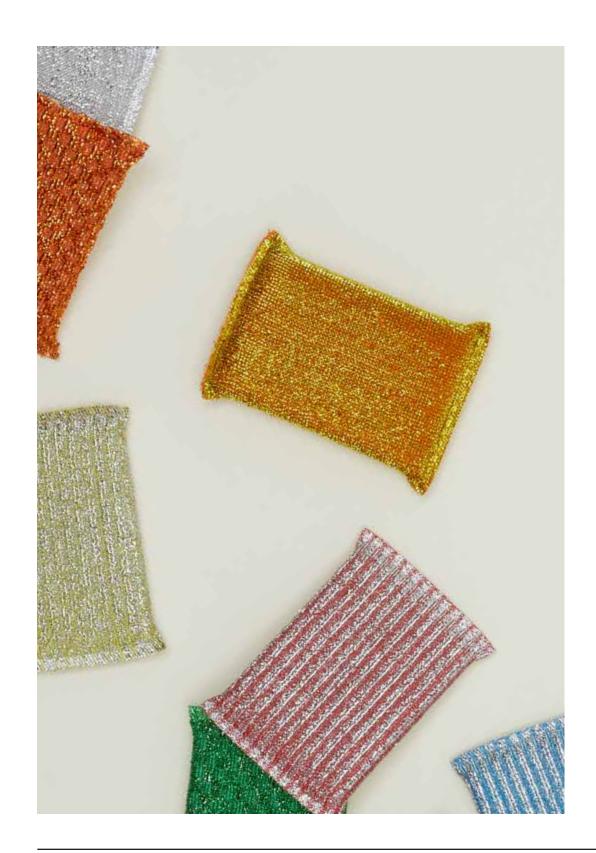

## DOBBY WEAVE DISH TOWELS 100% LINEN/COTTON MADE IN INDIA

\$28.00/W21"xL28"

LUREX SPONGE SETS
100% LUREX + STAINLESS STEEL
MADE IN CHINA \$6.00/W3"xL5"xH.5-1"