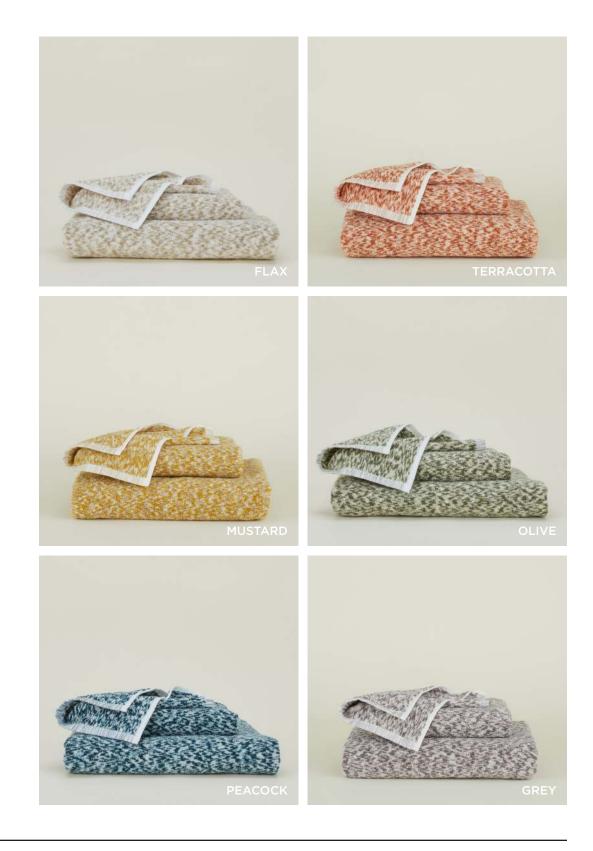

SIMPLE WAFFLE TOWELS + SHOWER CURTAINS

100% COTTON MADE IN PORTUGAL 
 SIMPLE WAFFLE BATH
 SHEET \$95.00/W44"xL77"
 SIMPLE WAFFLE BATH
 TOW 

 EL \$65.00/W32"xL55"
 SIMPLE WAFFLE HAND TOWEL-\$35.00/W19"xL39"
 SIM 

 PLE WAFFLE WASHCLOTH \$10.00/W12"xL12"
 SIMPLE WAFFLE SHOWER CURTAIN 

 \$150.00/W69"xL69"
 \$150.00/W69"xL69"

100% COTTON MADE IN PORTUGAL

SIMPLE TERRY BATH MAT 100% DOUBLE-PLY COTTON TERRY MADE IN PORTUGAL \$65.00/L31.75"xW19.75"