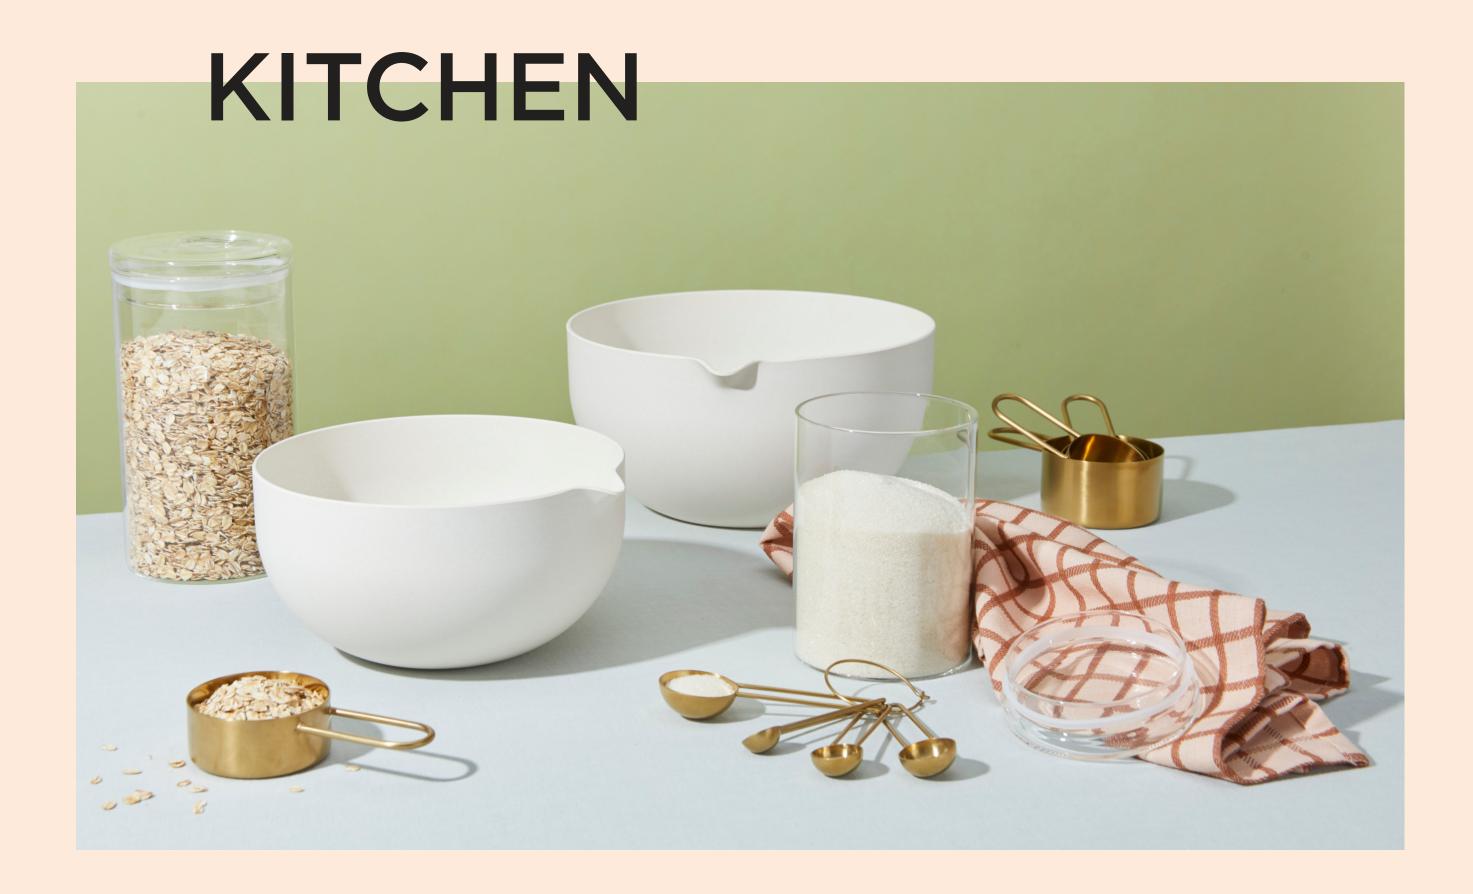

### HAWKINS NEW YORK

**SPRING/SUMMER 2023 COLLECTION** 

| KITCHEN              | 4-43    |
|----------------------|---------|
| GLASSWARE + BARWARE  | 44-61   |
| DINNERWARE           | 62-85   |
| DECORATIVE           | 86-125  |
| BATH                 | 126-139 |
| BEDDING              | 140-147 |
| ALYSON FOX WALLPAPER | 148-161 |

ESSENTIAL MIXING BOWLS
100% BAMBOO + RESIN
MADE IN CHINA Set of 3 \$58.00/D11.25"x5.5X"/D9.75"xH5"/D8.25"xH4.25"

ESSENTIAL LIDDED BOWLS
100% BAMBOO + RESIN
MADE IN CHINA Set of 3 \$58.00/D10"xH4.5"/D8"xH3.5"/D6"xH3"

ESSENTIAL STORAGE CONTAINERS

100% BAMBOO + RESIN + BEECH
MADE IN CHINA Set of 3 \$48.00/D7"xH5"/D5.5"xH4.5"/D3.5"xH4.5"

MADE IN PORTUGAL

**LARGE**- \$45.00/D4.5"xH10" **MEDIUM**- \$40.00/D4.5"xH8" **SMALL**- \$35.00/D4.5"xH6" **EXTRA SMALL**- \$25.00/D3.5"xH4" **MINI**- \$20.00/D2.5"xH3"