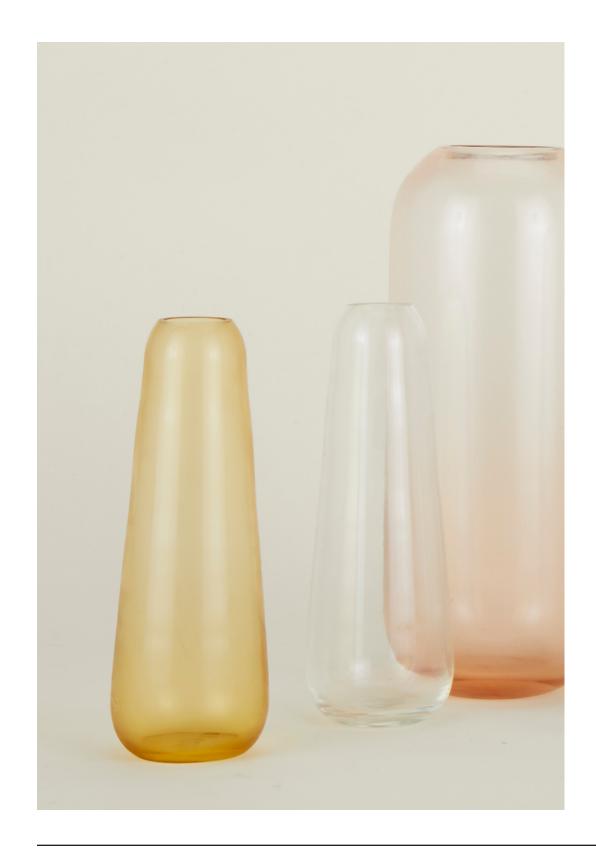

ESSENTIAL STORAGE CONTAINERS

100% BAMBOO + RESIN + BEECH
MADE IN CHINA Set of 3 \$48.00/D7"xH5"/D5.5"xH4.5"/D3.5"xH4.5"

MADE IN PORTUGAL

**LARGE**- \$45.00/D4.5"xH10" **MEDIUM**- \$40.00/D4.5"xH8" **SMALL**- \$35.00/D4.5"xH6" **EXTRA SMALL**- \$25.00/D3.5"xH4" **MINI**- \$20.00/D2.5"xH3"