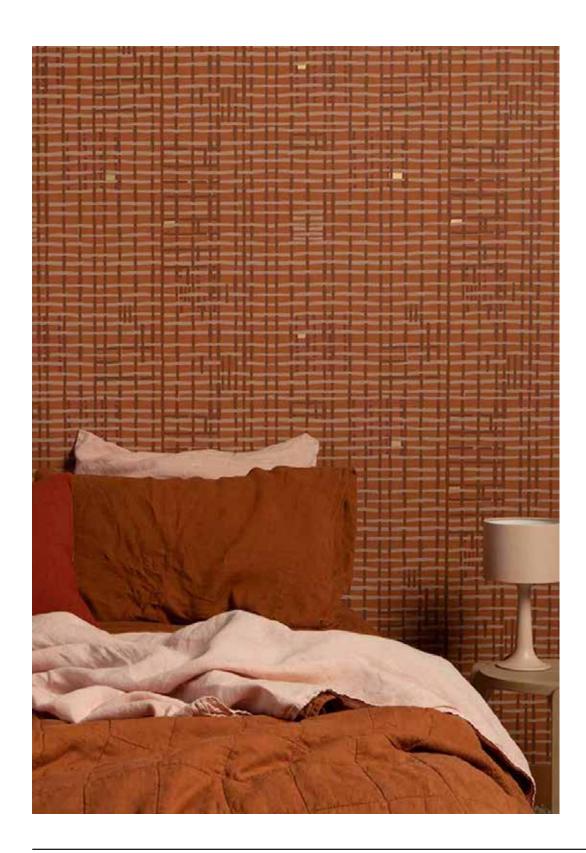

### ALYSON FOX WALLPAPER: WEAVE

REPEAT: 25.25"
MATERIAL: Nonwoven Substrate
PRINTING: Screen Printed
MADE IN USA
\$175.00/W27"xL27'