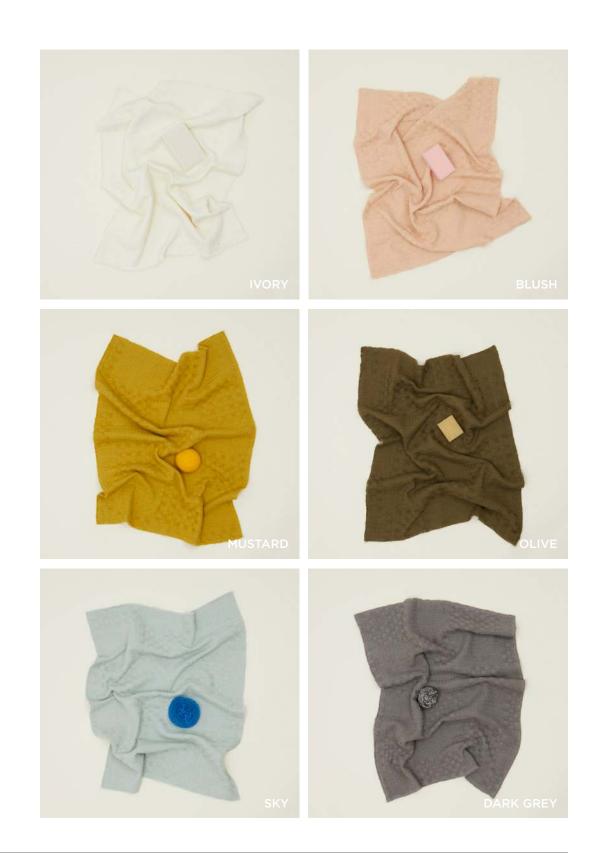

## ESSENTIAL YARN DYED DISH TOWELS 100% COTTON MADE IN INDIA

Set of 2 \$32.00/W21.5"xL29"

### **ESSENTIAL WAFFLE DISH TOWELS**

100% COTTON MADE IN PORTUGAL Set of 2 \$28.00/W21.5"xL29"

## DOBBY WEAVE DISH TOWELS 100% LINEN/COTTON MADE IN INDIA

\$28.00/W21"xL28"

LUREX SPONGE SETS
100% LUREX + STAINLESS STEEL
MADE IN CHINA \$6.00/W3"xL5"xH.5-1"