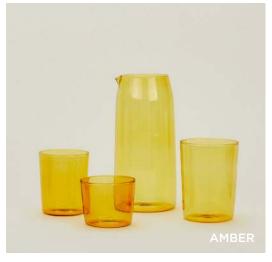

### SIMPLE CHEESE KNIVES 100% PLATED STEEL MADE IN INDIA

Set of 3 \$38.00/L7"xW2"

ALYSON FOX FOOTED BOWL- \$40.00/D5"xH3" SIMPLE CAST IRON BOWLS SET OF **5**- \$90.00/D5"xH2.5"

MADE IN CHINA

**ESSENTIAL PITCHER-** \$28.00/D4"xH8.5" **ESSENTIAL GLASS LARGE-** Set of 4 \$48.00/D3"xH4.5" **ESSENTIAL GLASS MEDIUM-** Set of 4 \$40.00/D3"xH3.5" **ESSENTIAL GLASS SMALL**- Set of 4 \$32.00/D3"xH2.5"