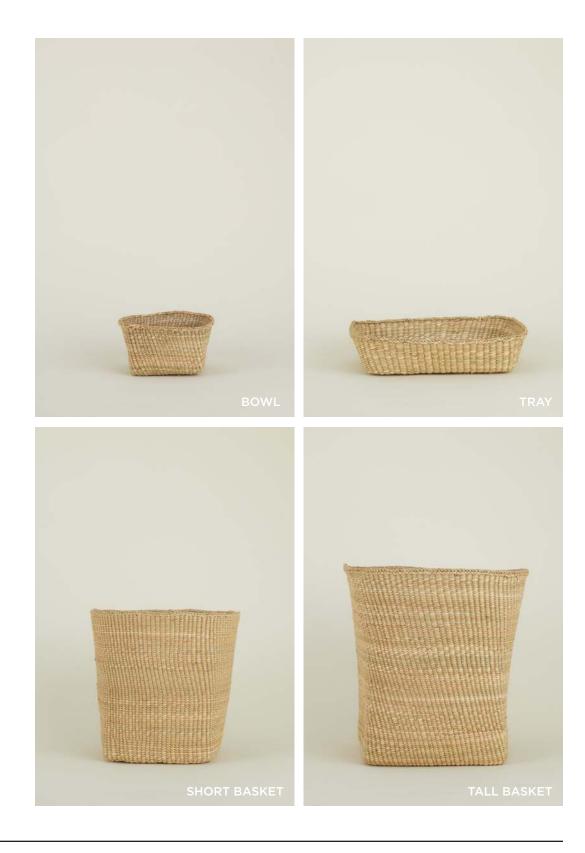

# ESSENTIAL WOVEN HAMPER 100% SEAGRASS MADE IN INDIA \$100.00/D17"xH22"

MADE IN TANZANIA

 WOVEN BOWL \$25.00/D7"xH4"
 WOVEN TRAY \$35.00/L13"xW9"xH3"
 WOVEN TALL BASKET \$100.00/D16"xH15"