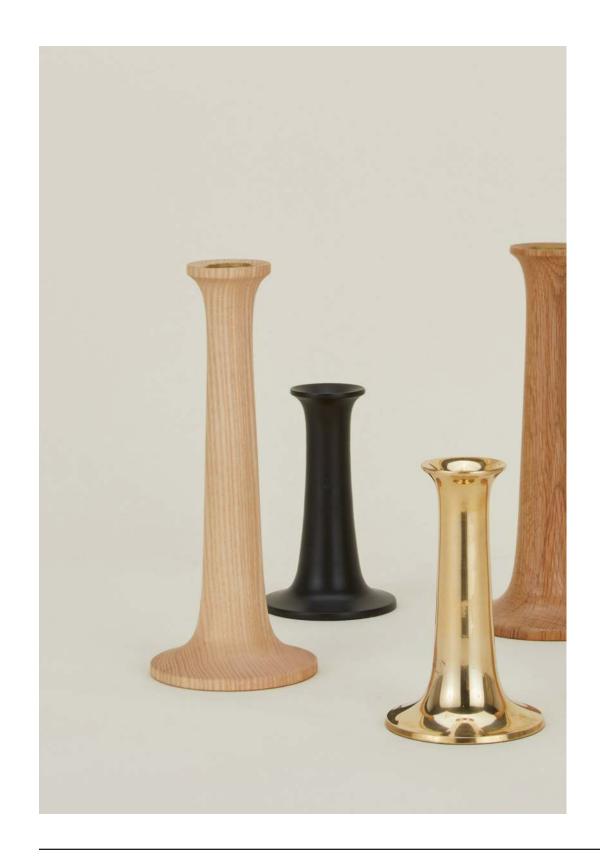

### **ESSENTIAL METAL CANDLE HOLDERS**

100% STEEL (powder coated or plated brass)
MADE IN INDIA
Set of 2 \$28.00(colors)/\$38.00(brass)/D3"xH1.5"

SIMPLE CANDLE HOLDERS
100% OAK or MAPLE or METAL
MADE IN INDIA + PORTUGAL

LARGE SIMPLE CANDLE HOLDER - \$65.00 (oak, maple) \$55.00 (black + brass)/D4"xH9" SMALL SIMPLE CANDLE HOLDER - \$55.00 (oak, maple) \$45.00 (black + brass)/ D3.5"xH5.5"

**AURORA LARGE PILL**- \$135.00/D5"xH12.5" **AURORA SMALL PILL**- \$85.00/D4"xH11.5" **AURORA SLIM DROP**- \$58.00/D3"xH9"