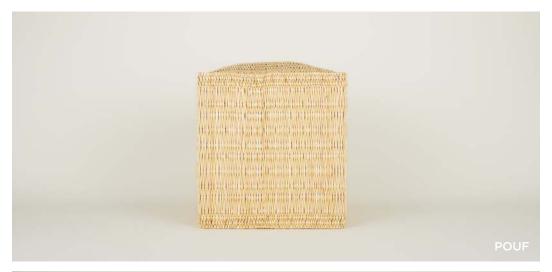

# ESSENTIAL WOVEN HAMPER 100% SEAGRASS MADE IN INDIA \$100.00/D17"xH22"

MADE IN TANZANIA

 WOVEN BOWL \$25.00/D7"xH4"
 WOVEN TRAY \$35.00/L13"xW9"xH3"
 WOVEN TALL BASKET \$100.00/D16"xH15"