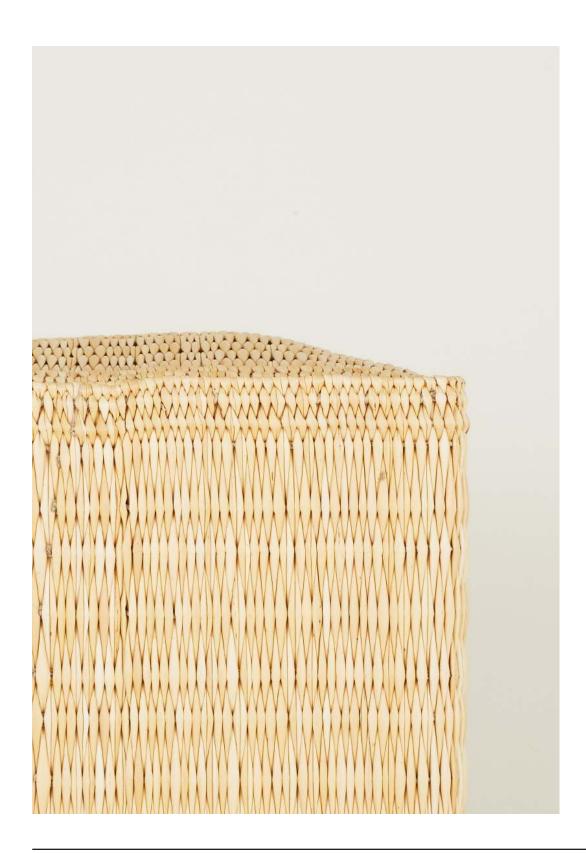

# ESSENTIAL WOVEN HAMPER 100% SEAGRASS MADE IN INDIA \$100.00/D17"xH22"

MADE IN TANZANIA

 WOVEN BOWL \$25.00/D7"xH4"
 WOVEN TRAY \$35.00/L13"xW9"xH3"
 WOVEN TALL BASKET \$100.00/D16"xH15"