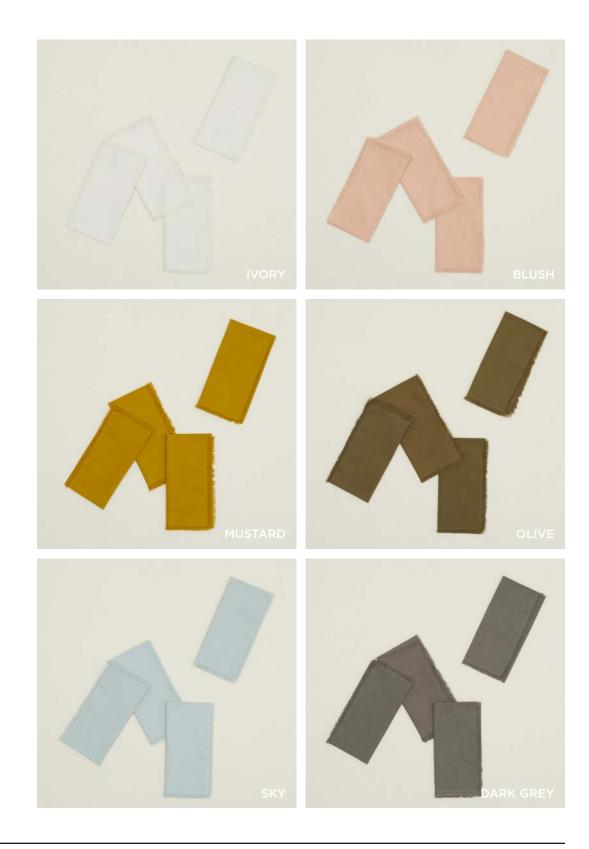

## ESSENTIAL YARN DYED DISH TOWELS 100% COTTON MADE IN INDIA

Set of 2 \$32.00/W21.5"xL29"