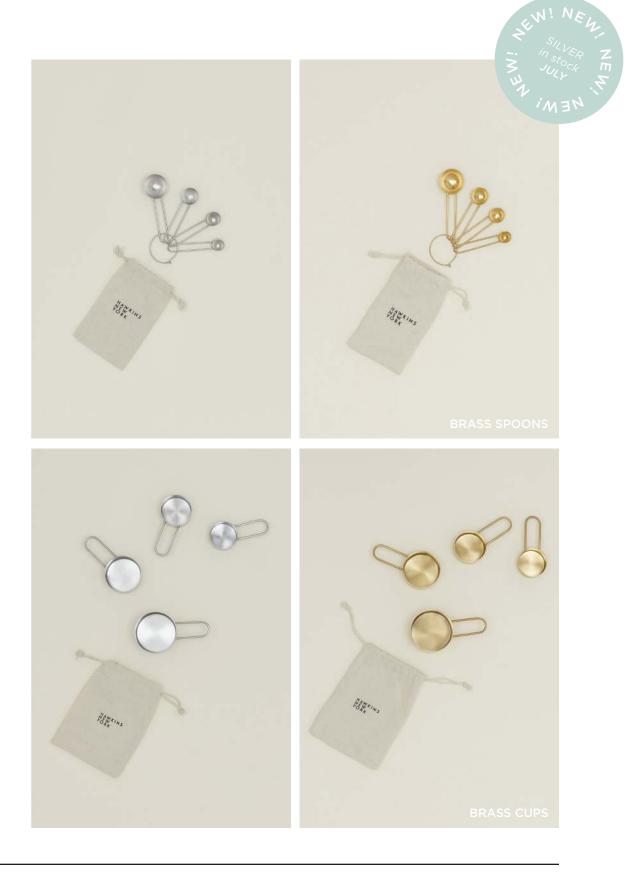

OLDER 100% LINEN + COTTON LINING MADE IN INDIA

Set of 2 \$28.00/W8"xL8"





MADE IN INDIA





### SIMPLE WOOD COLLECTION 100% MAPLE

MADE IN PORTUGAL

PAPER TOWEL HOLDER- \$65.00/D6.5"xH14" UTILITY CANISTER- \$135.00/D6.5"xH7.5" SMALL CHOPPING BOARD- \$65.00/D8"xH1.75" LARGE CHOPPING BOARD- \$200.00/D16"xH1.25" SMALL ARCH BOARD- \$85.00/D8"xL15" LARGE ARCH BOARD- \$135.00/W10"xL21"









100% WALNUT MADE IN MOROCCO LARGE ROUND- \$36.00/W4"xH12" LARGE- \$36.00/W3"xH12" OVAL- \$34.00/W4"xH10" HARIRAS- \$26.00/\$18.00/W2.25/1.5"xH8.25/6.5" SCRAPER- \$34.00/W3.5"xH12.5" SCOOP- \$34.00/W3"xH12" SHORT TASTING- \$26.00/W3.5"xH9.5" TALL TASTING- \$26.00/W2"xH11.5" SERVING SET- \$70.00/W3.5"xH13.5" SPREADER- \$18.00/W.5"xH7" COCKTAIL STIRRER- \$18.00/W1"xH11.5" PIE SERVER- \$48.00/W2"xH8"













ESSENTIAL MIXING BOWLS
100% BAMBOO + RESIN
MADE IN CHINA Set of 3 \$58.00/D11.25"x5.5X"/D9.75"xH5"/D8.25"xH4.25"









ESSENTIAL LIDDED BOWLS
100% BAMBOO + RESIN
MADE IN CHINA Set of 3 \$58.00/D10"xH4.5"/D8"xH3.5"/D6"xH3"









ESSENTIAL STORAGE CONTAINERS

100% BAMBOO + RESIN + BEECH
MADE IN CHINA Set of 3 \$48.00/D7"xH5"/D5.5"xH4.5"/D3.5"xH4.5"







MADE IN PORTUGAL

**LARGE**- \$45.00/D4.5"xH10" **MEDIUM**- \$40.00/D4.5"xH8" **SMALL**- \$35.00/D4.5"xH6" **EXTRA SMALL**- \$25.00/D3.5"xH4" **MINI**- \$20.00/D2.5"xH3"















ESSENTIAL KITCHEN BOTTLES
100% BOROSILICATE GLASS
MADE IN CHINA



### SIMPLE BUTTER KEEPER 100% GLASS MADE IN PORTUGAL

\$34.00/D4.5"xH2.5"



### SIMPLE CHEESE KNIVES 100% PLATED STEEL MADE IN INDIA

Set of 3 \$38.00/L7"xW2"







ALYSON FO