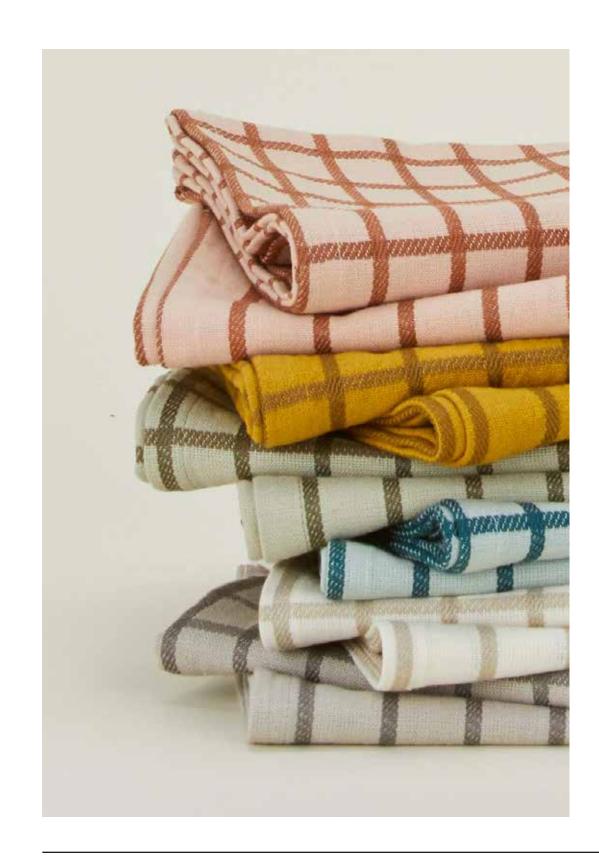

## ESSENTIAL YARN DYED DISH TOWELS 100% COTTON MADE IN INDIA

Set of 2 \$32.00/W21.5"xL29"

### **ESSENTIAL WAFFLE DISH TOWELS**

100% COTTON MADE IN PORTUGAL Set of 2 \$28.00/W21.5"xL29"

## DOBBY WEAVE DISH TOWELS 100% LINEN/COTTON MADE IN INDIA

\$28.00/W21"xL28"

LUREX SPONGE SETS
100% LUREX + STAINLESS STEEL
MADE IN CHINA \$6.00/W3"xL5"xH.5-1"