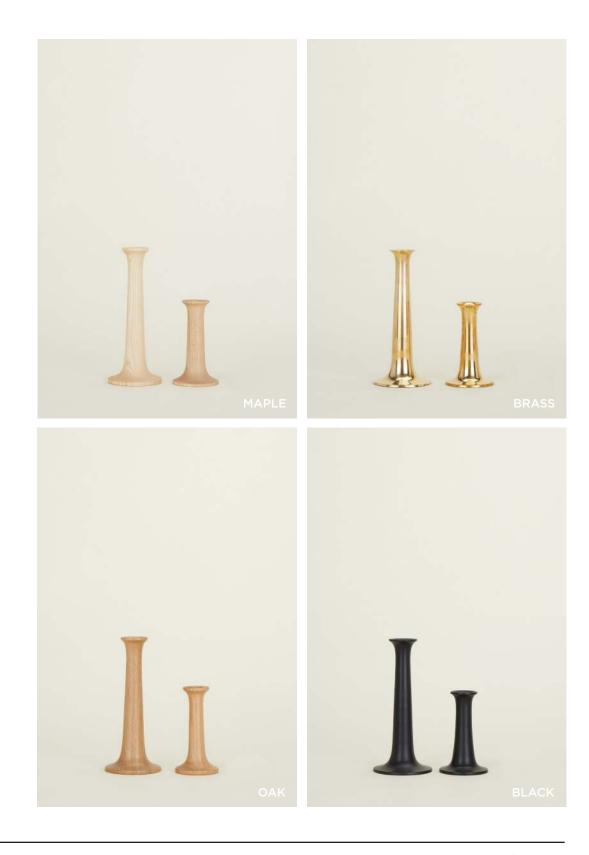

### **ESSENTIAL METAL CANDLE HOLDERS**

100% STEEL (powder coated or plated brass)
MADE IN INDIA
Set of 2 \$28.00(colors)/\$38.00(brass)/D3"xH1.5"

SIMPLE CANDLE HOLDERS
100% OAK or MAPLE or METAL
MADE IN INDIA + PORTUGAL

LARGE SIMPLE CANDLE HOLDER - \$65.00 (oak, maple) \$55.00 (black + brass)/D4"xH9" SMALL SIMPLE CANDLE HOLDER - \$55.00 (oak, maple) \$45.00 (black + brass)/ D3.5"xH5.5"

**AURORA LARGE PILL**- \$135.00/D5"xH12.5" **AURORA SMALL PILL**- \$85.00/D4"xH11.5" **AURORA SLIM DROP**- \$58.00/D3"xH9"