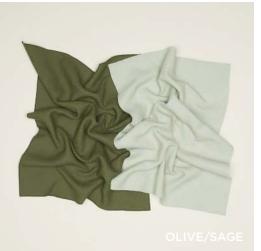

## ESSENTIAL YARN DYED DISH TOWELS 100% COTTON MADE IN INDIA

Set of 2 \$32.00/W21.5"xL29"