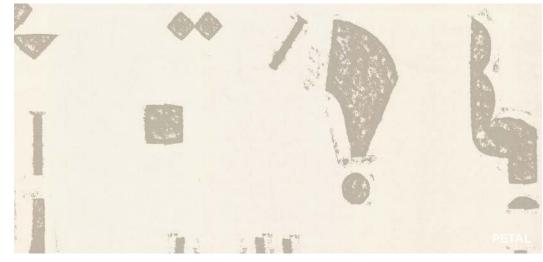

# ALYSON FOX WALLPAPER: ALMOST SHAPES REPEAT: 36" MATERIAL: Paper PRINTING: Screen Printed MADE IN USA \$135.00 (M/37") | 37"

\$125.00/W27"xL27"