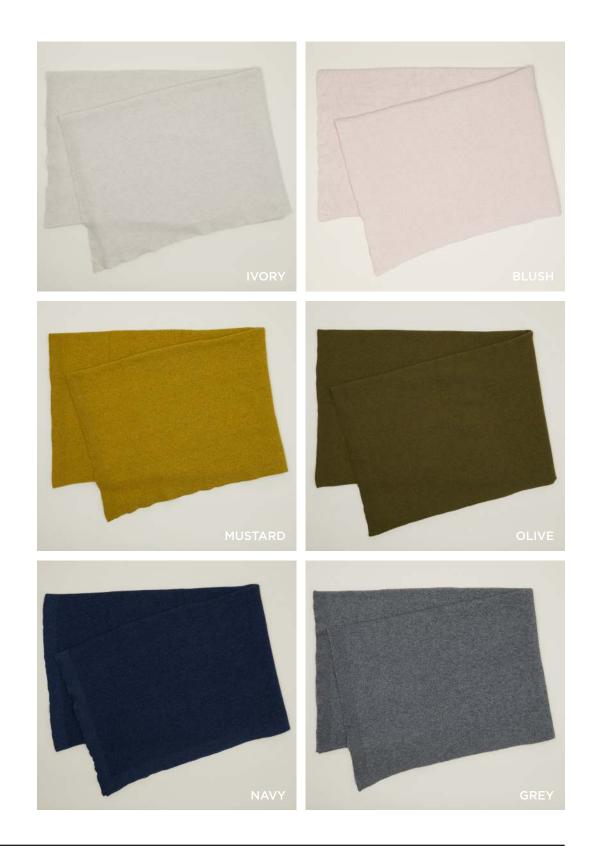

100% STEEL (powder coated or plated brass)
MADE IN INDIA
Set of 2 \$28.00(colors)/\$38.00(brass)/D3"xH1.5"





SIMPLE CANDLE HOLDERS
100% OAK or MAPLE or METAL
MADE IN INDIA + PORTUGAL

LARGE SIMPLE CANDLE HOLDER - \$65.00 (oak, maple) \$55.00 (black + brass)/D4"xH9" SMALL SIMPLE CANDLE HOLDER - \$55.00 (oak, maple) \$45.00 (black + brass)/ D3.5"xH5.5"









**AURORA LARGE PILL**- \$135.00/D5"xH12.5" **AURORA SMALL PILL**- \$85.00/D4"xH11.5" **AURORA SLIM DROP**- \$58.00/D3"xH9"





SIMPLE MARBLE BOWLS
100% MARBLE
MADE IN INDIA

**SMALL BOWL**- \$60.00(white)/\$65.00(pink+green)/D5"xH2" **MEDIUM BOWL**- \$95.00(white)/\$100.00(pink+green)/D6.5"xH2.5" **LARGE BOWL**- \$120.00(white)/\$130. 00(pink+green)/D8"xH3"



# SIMPLE LINEN THROW 100% LINEN MADE IN PORTUGAL \$175.00/W55"xL80"





# SIMPLE OVERSIZE KNIT THROW 80% WOOL + 20% POLYAMIDE MADE IN PORTUGAL \$298.00/W65"xL95"















CROSS KNIT THROW

80% WOOL + 20% POLYAMIDE

MADE IN PORTUGAL \$198.00/W50"xL70"





















# ESSENTIAL WOVEN HAMPER 100% SEAGRASS MADE IN INDIA \$100.00/D17"xH22"





MADE IN TANZANIA

 WOVEN BOWL \$25.00/D7"xH4"
 WOVEN TRAY \$35.00/L13"xW9"xH3"
 WOVEN TALL BASKET \$100.00/D16"xH15"













# ESSENTIAL FLOOR MAT 100% RECYCLED FIBERS MADE IN PORTUGAL \$48.00/W24"xL35"





# ESSENTIAL FLOOR RUNNER 100% RECYCLED FIBERS MADE IN PORTUGAL \$95.00/W20"xL72"







### ICELANDIC SHEEPKINS 100% ICELANDIC SHEEP HIDE MADE IN POLAND

\$220.00/W36"xL48"



SIMPLE WATERING CAN 100% PLATED STEEL MADE IN INDIA \$95.00/W14.25"(w/ handle)xD6"xH7.25"





FOOTED PLANTERS -TERRACOTTA
100