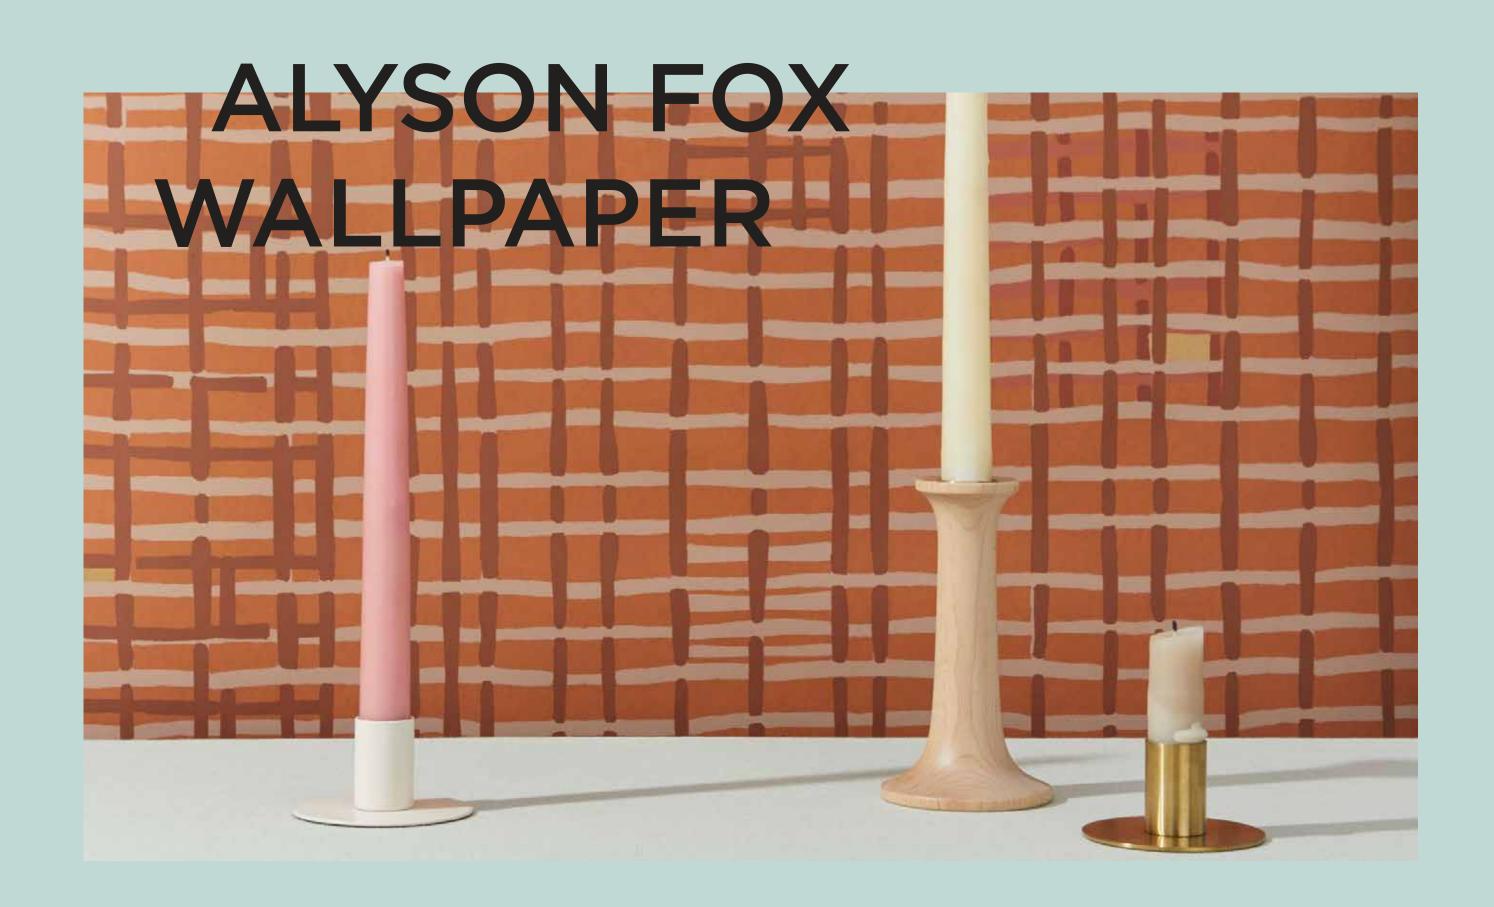

### ALYSON FOX WALLPAPER: WEAVE

REPEAT: 25.25"
MATERIAL: Nonwoven Substrate
PRINTING: Screen Printed
MADE IN USA
\$175.00/W27"xL27'