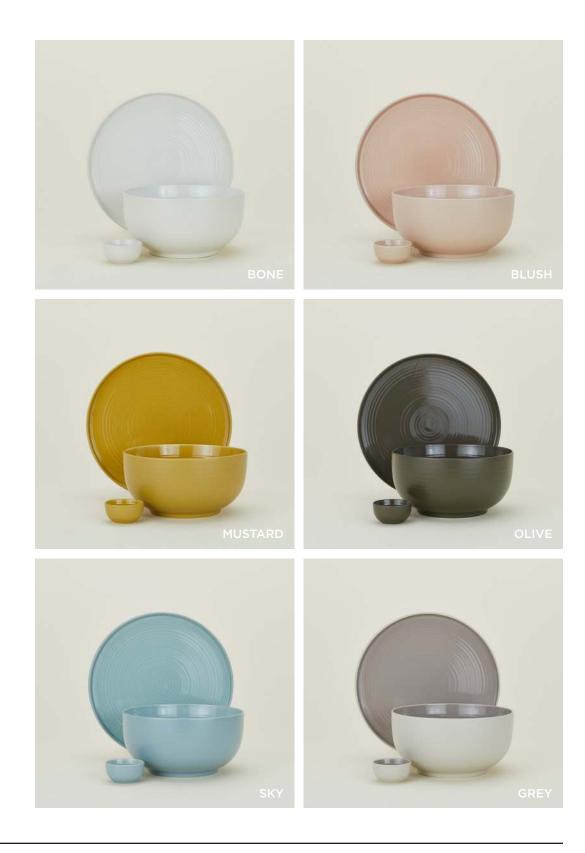

## ESSENTIAL COCKTAIL NAPKINS 100% COTTON MADE IN INDIA

Set of 4 \$18.00/W10"xL10"

100% STONEWARE MADE IN CHINA ESSENTIAL DINNER PLATE- Set of 4 \$48.00/D10.5"xH.25" ESSENTIAL SIDE PLATE- Set of 4 \$40.00/D8.5"xH.25" ESSENTIAL MUG- Set of 4 \$40.00/D3.5"(4" w/ handle)xH3.5" ESSENTIAL LARGE BOWL- Set of 4 \$40.00/D6" xH3" ESSENTIAL LOW BOWL- Set of 4 \$56.00/D9"xH2"

MADE IN CHINA

STRATA DINNERWARE

100% STONEWARE MADE IN PORTUGAL **STRATA MUG**- \$20.00/D4"xH4" STRATA SALAD PLATE- \$20.00/D8.5"

STRATA EXTRA SMALL BOWL- \$12.00/D3"xH1.5" **STRATA SMALL BOWL**- \$14.00/D4"xH1.875" 
 STRATA DINNER PLATE- \$24.00/D10.5"
 STRATA MEDIUM BOWL- \$16.00/D5.25"xH2.25"

 STRATA LOW BOWL- \$28.00/D9"xH2"
 STRATA LARGE BOWL- \$18.00/D6"xH3"

STRATA SERVEWARE
100% STONEWARE

MADE IN PORTUGAL

STRATA SERVING BOWL SMALL- \$60.00/D8.75"xH5.25" STRATA ROUND SERVING PLATTER- \$55.00/D13.5" STRATA SERVING BOWL MEDIUM- \$80.00/D12"xH4.25" STRATA OVAL SERVING PLATTER MEDIUM- \$80.00/W11.75"xL15.25" STRATA SERVING BOWL LARGE- \$120.00/D13.5"xH4" STRATA OVAL SERVING PLATTER LARGE- \$120.00/W14"xL18.5"