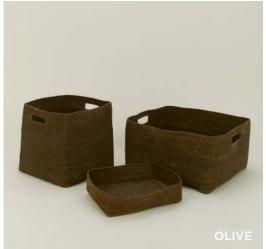

# ESSENTIAL WOVEN HAMPER 100% SEAGRASS MADE IN INDIA \$100.00/D17"xH22"

MADE IN TANZANIA

 WOVEN BOWL \$25.00/D7"xH4"
 WOVEN TRAY \$35.00/L13"xW9"xH3"
 WOVEN TALL BASKET \$100.00/D16"xH15"