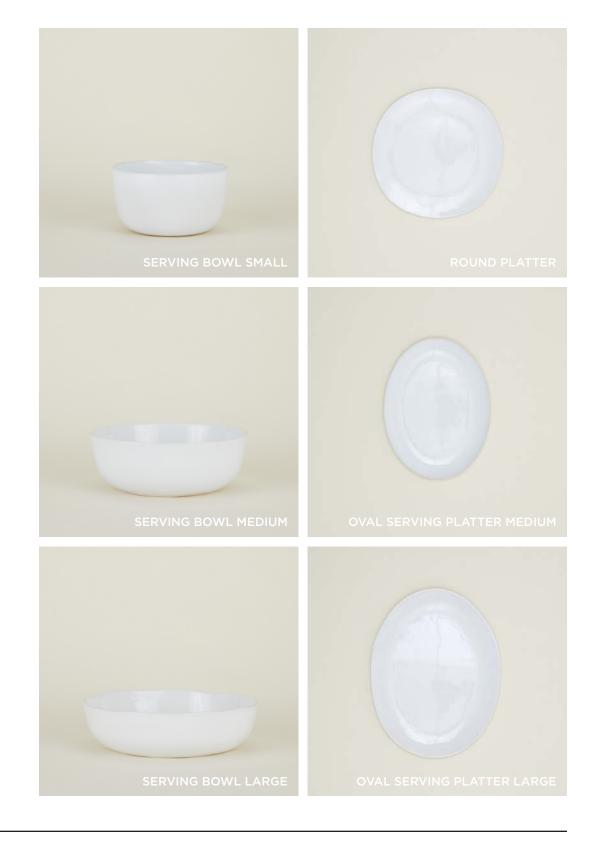

 STRATA LOW BOWL- \$28.00/D9"xH2"
 STRATA LARGE BOWL- \$18.00/D6"xH3"

STRATA SERVEWARE
100% STONEWARE

MADE IN PORTUGAL

STRATA SERVING BOWL SMALL- \$60.00/D8.75"xH5.25" STRATA ROUND SERVING PLATTER- \$55.00/D13.5" STRATA SERVING BOWL MEDIUM- \$80.00/D12"xH4.25" STRATA OVAL SERVING PLATTER MEDIUM- \$80.00/W11.75"xL15.25" STRATA SERVING BOWL LARGE- \$120.00/D13.5"xH4" STRATA OVAL SERVING PLATTER LARGE- \$120.00/W14"xL18.5"