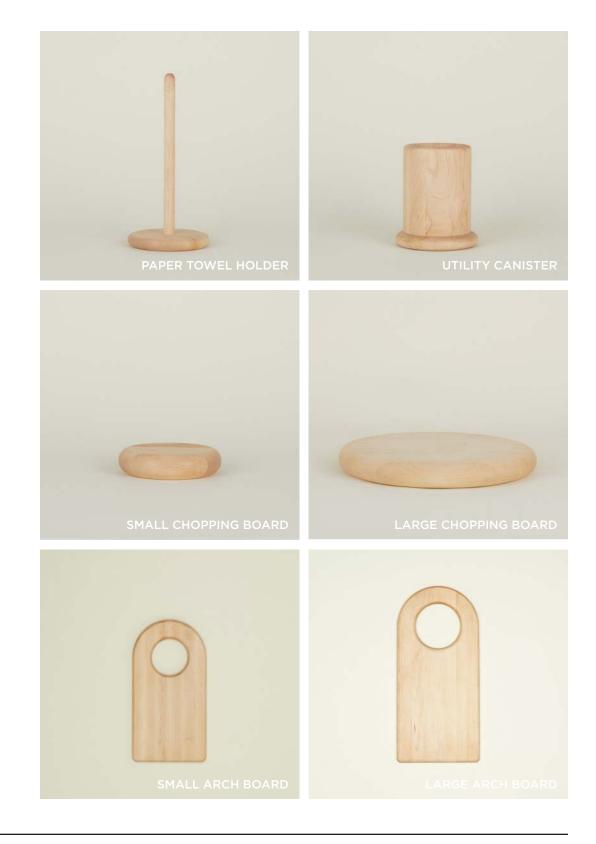

## SIMPLE LINEN POT HOLDER 100% LINEN + COTTON LINING MADE IN INDIA

Set of 2 \$28.00/W8"xL8"

MADE IN INDIA

SIMPLE WOOD COLLECTION
100% MAPLE

MADE IN PORTUGAL

PAPER TOWEL HOLDER- \$65.00/D6.5"xH14" UTILITY CANISTER- \$135.00/D6.5"xH7.5" SMALL CHOPPING BOARD- \$65.00/D8"xH1.75" LARGE CHOPPING BOARD- \$200.00/D16"xH1.25" SMALL ARCH BOARD- \$85.00/D8"xL15" LARGE ARCH BOARD- \$135.00/W10"xL21"