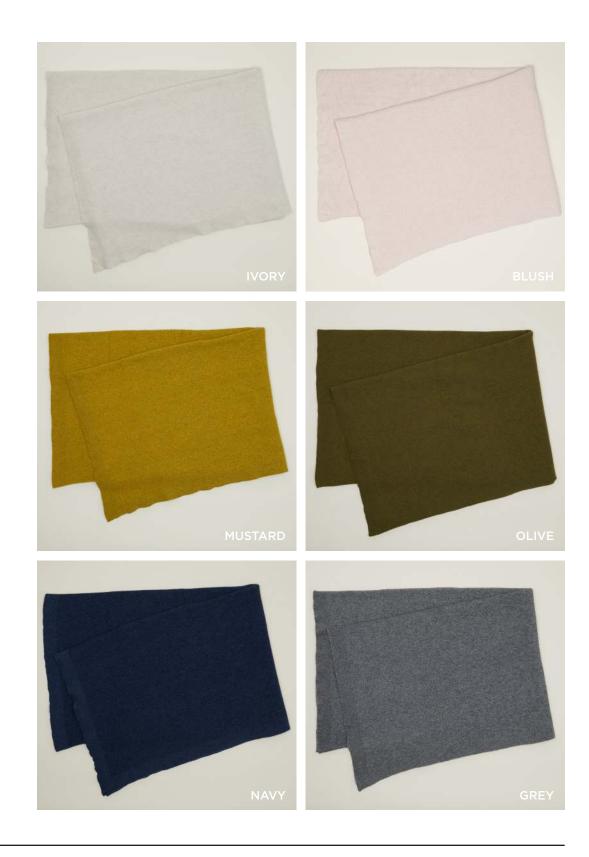

## ESSENTIAL YARN DYED DISH TOWELS 100% COTTON MADE IN INDIA

Set of 2 \$32.00/W21.5"xL29"