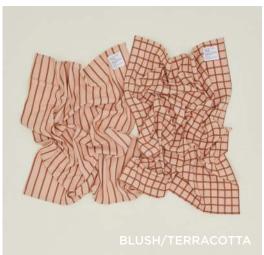

## ESSENTIAL YARN DYED DISH TOWELS 100% COTTON MADE IN INDIA

Set of 2 \$32.00/W21.5"xL29"