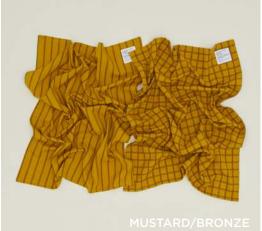

## ESSENTIAL YARN DYED DISH TOWELS 100% COTTON MADE IN INDIA

Set of 2 \$32.00/W21.5"xL29"