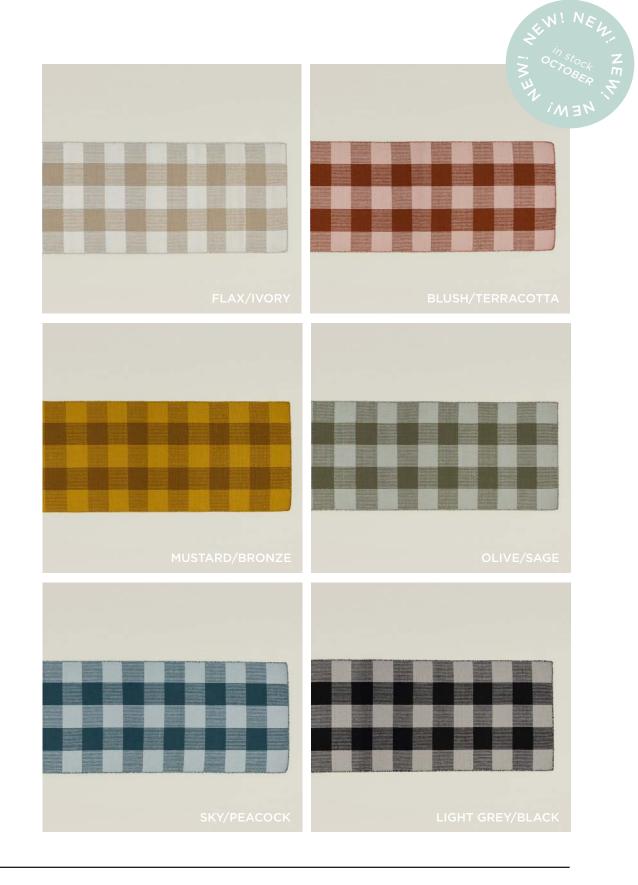

# ESSENTIAL FLOOR MAT 100% RECYCLED FIBERS MADE IN PORTUGAL \$48.00/W24"xL35"

# ESSENTIAL FLOOR RUNNER 100% RECYCLED FIBERS MADE IN PORTUGAL \$95.00/W20"xL72"