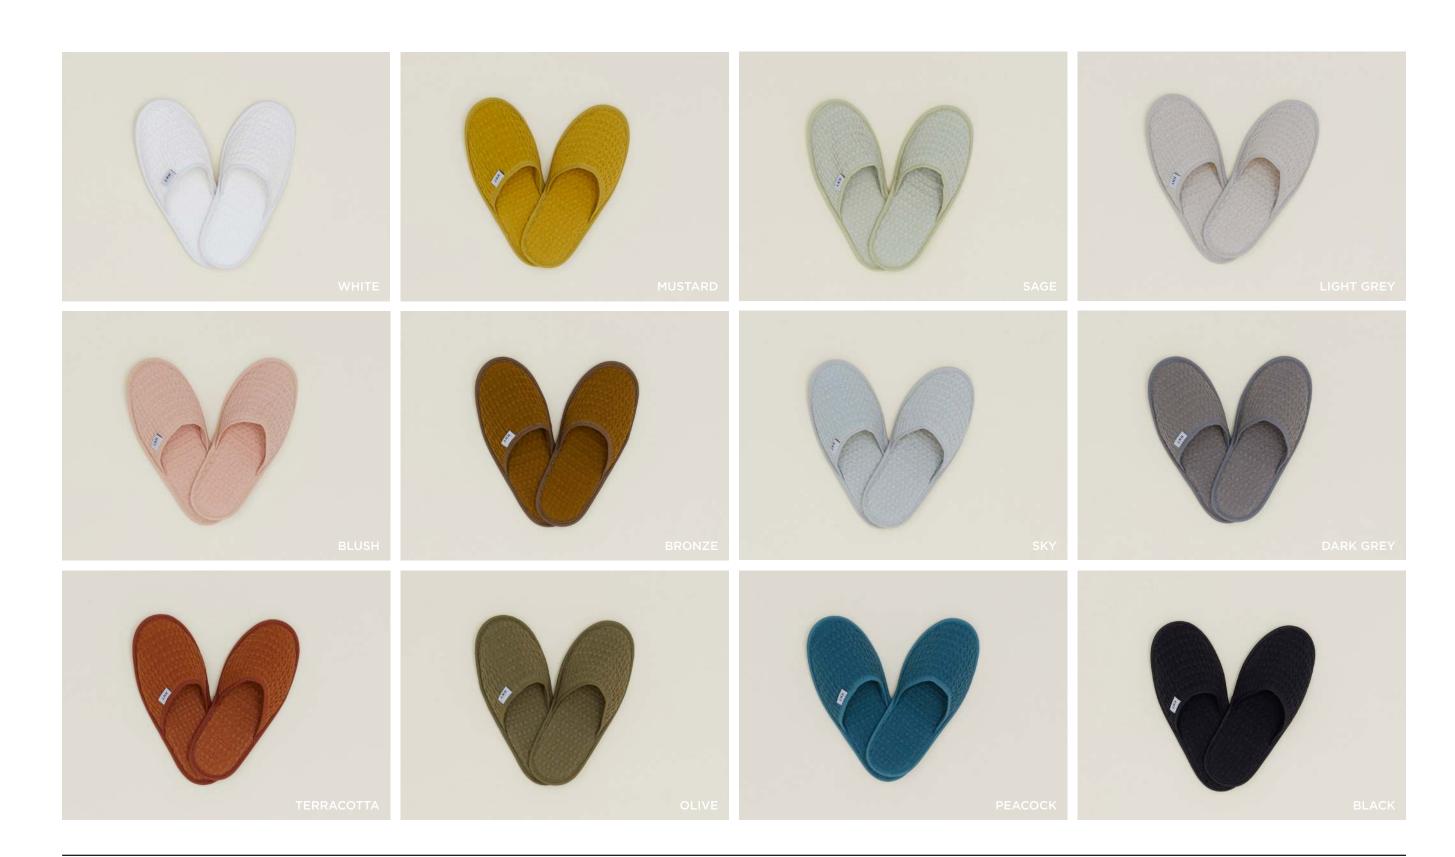

### SIMPLE WAFFLE BATHROBES

100% COTTON
MADE IN PORTUGAL
\$128.00
AVAILABLE IN SIZES LARGE (CHEST 24"/BODY LENGTH 45"/ARM LENGTH 22.5") + SMALL (CHEST 21"/BODY LENGTH 40"/ARM LENGTH 21.25")

SIMPLE WAFFLE SLIPPERS
100% COTTON + FOAM SOLE
MADE IN PORTUGAL \$28.00 AVAILABLE IN SIZES LARGE, MEDIUM + SMALL