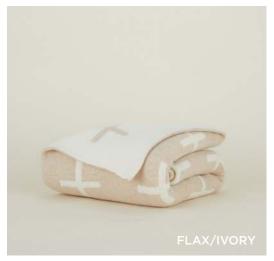

# SIMPLE OVERSIZE KNIT THROW 80% WOOL + 20% POLYAMIDE MADE IN PORTUGAL \$298.00/W65"xL95"

CROSS KNIT THROW

80% WOOL + 20% POLYAMIDE

MADE IN PORTUGAL \$198.00/W50"xL70"