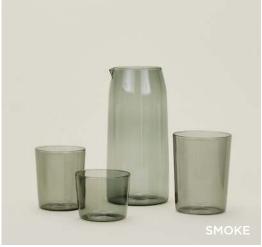

## SIMPLE CHEESE KNIVES 100% PLATED STEEL MADE IN INDIA

Set of 3 \$38.00/L7"xW2"

MADE IN CHINA

**ESSENTIAL PITCHER-** \$28.00/D4"xH8.5" **ESSENTIAL GLASS LARGE-** Set of 4 \$48.00/D3"xH4.5" **ESSENTIAL GLASS MEDIUM-** Set of 4 \$40.00/D3"xH3.5" **ESSENTIAL GLASS SMALL**- Set of 4 \$32.00/D3"xH2.5"