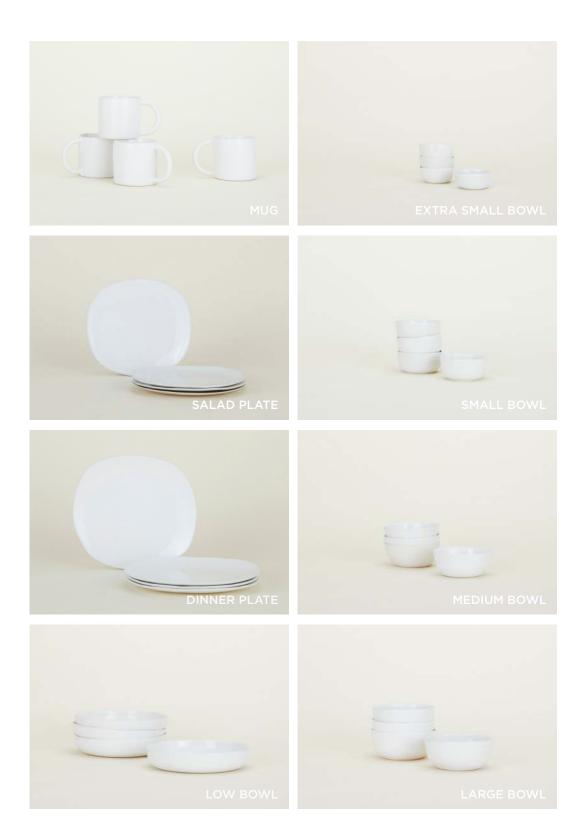

MADE IN CHINA

STRATA DINNERWARE

100% STONEWARE MADE IN PORTUGAL **STRATA MUG**- \$20.00/D4"xH4" STRATA SALAD PLATE- \$20.00/D8.5"

STRATA EXTRA SMALL BOWL- \$12.00/D3"xH1.5" **STRATA SMALL BOWL**- \$14.00/D4"xH1.875" 
 STRATA DINNER PLATE- \$24.00/D10.5"
 STRATA MEDIUM BOWL- \$16.00/D5.25"xH2.25"

 STRATA LOW BOWL- \$28.00/D9"xH2"
 STRATA LARGE BOWL- \$18.00/D6"xH3"

STRATA SERVEWARE
100% STONEWARE

MADE IN PORTUGAL

STRATA SERVING BOWL SMALL- \$60.00/D8.75"xH5.25" STRATA ROUND SERVING PLATTER- \$55.00/D13.5" STRATA SERVING BOWL MEDIUM- \$80.00/D12"xH4.25" STRATA OVAL SERVING PLATTER MEDIUM- \$80.00/W11.75"xL15.25" STRATA SERVING BOWL LARGE- \$120.00/D13.5"xH4" STRATA OVAL SERVING PLATTER LARGE- \$120.00/W14"xL18.5"