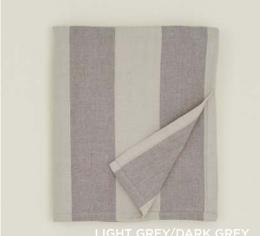

## ESSENTIAL YARN DYED DISH TOWELS 100% COTTON MADE IN INDIA

Set of 2 \$32.00/W21.5"xL29"