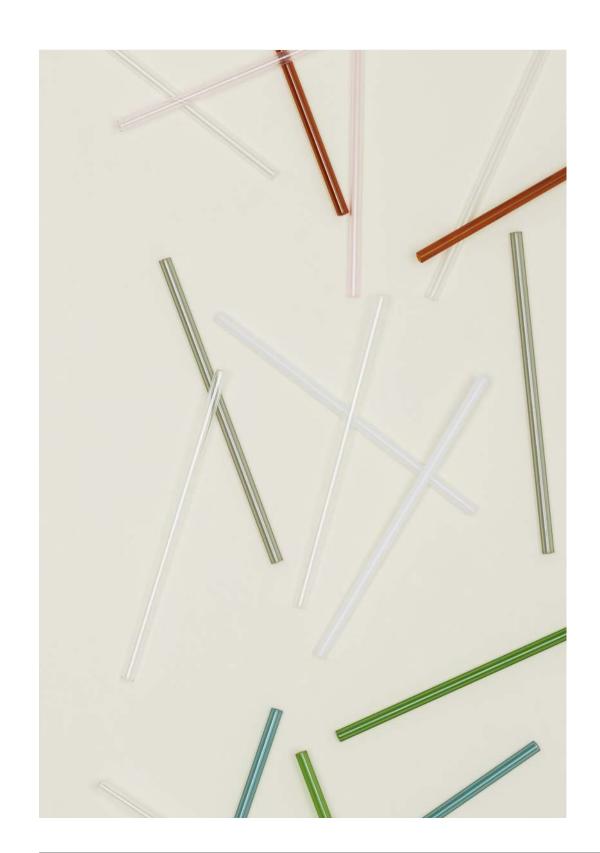

100% BOROSILICATE GLASS
MADE IN CHINA

ESSENTIAL GLASS STRAWS
100% BOROSILICATE GLASS + CLEANING BRUSH
MADE IN CHINA Set of 6 \$18.00/D.25"xL8"