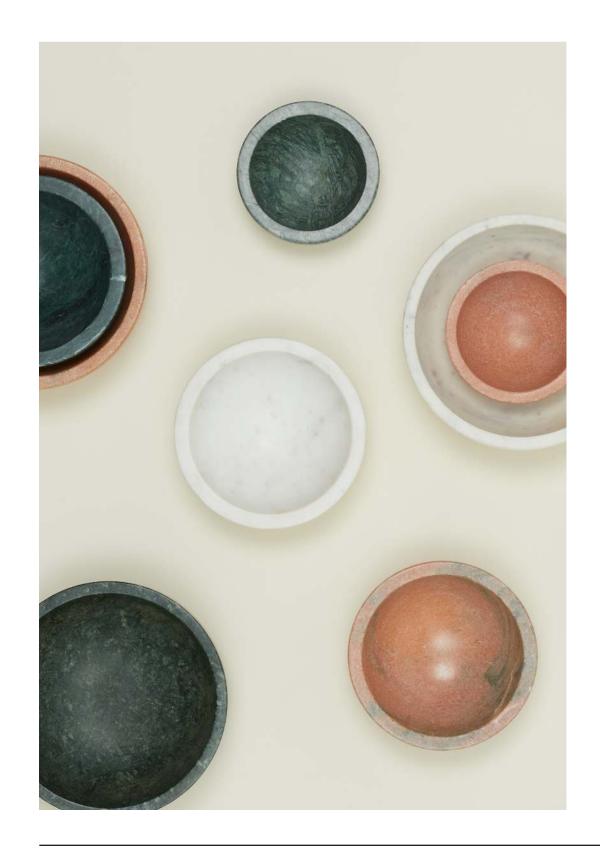

AURORA LARGE SPHERE- \$98.00/D8" AURORA SPHERE- \$42.00/D4"

**AURORA LARGE PILL**- \$135.00/D5"xH12.5" **AURORA SMALL PILL**- \$85.00/D4"xH11.5" **AURORA SLIM DROP**- \$58.00/D3"xH9"

SIMPLE MARBLE BOWLS
100% MARBLE
MADE IN INDIA

**SMALL BOWL**- \$60.00(white)/\$65.00(pink+green)/D5"xH2" **MEDIUM BOWL**- \$95.00(white)/\$100.00(pink+green)/D6.5"xH2.5" **LARGE BOWL**- \$120.00(white)/\$130. 00(pink+green)/D8"xH3"