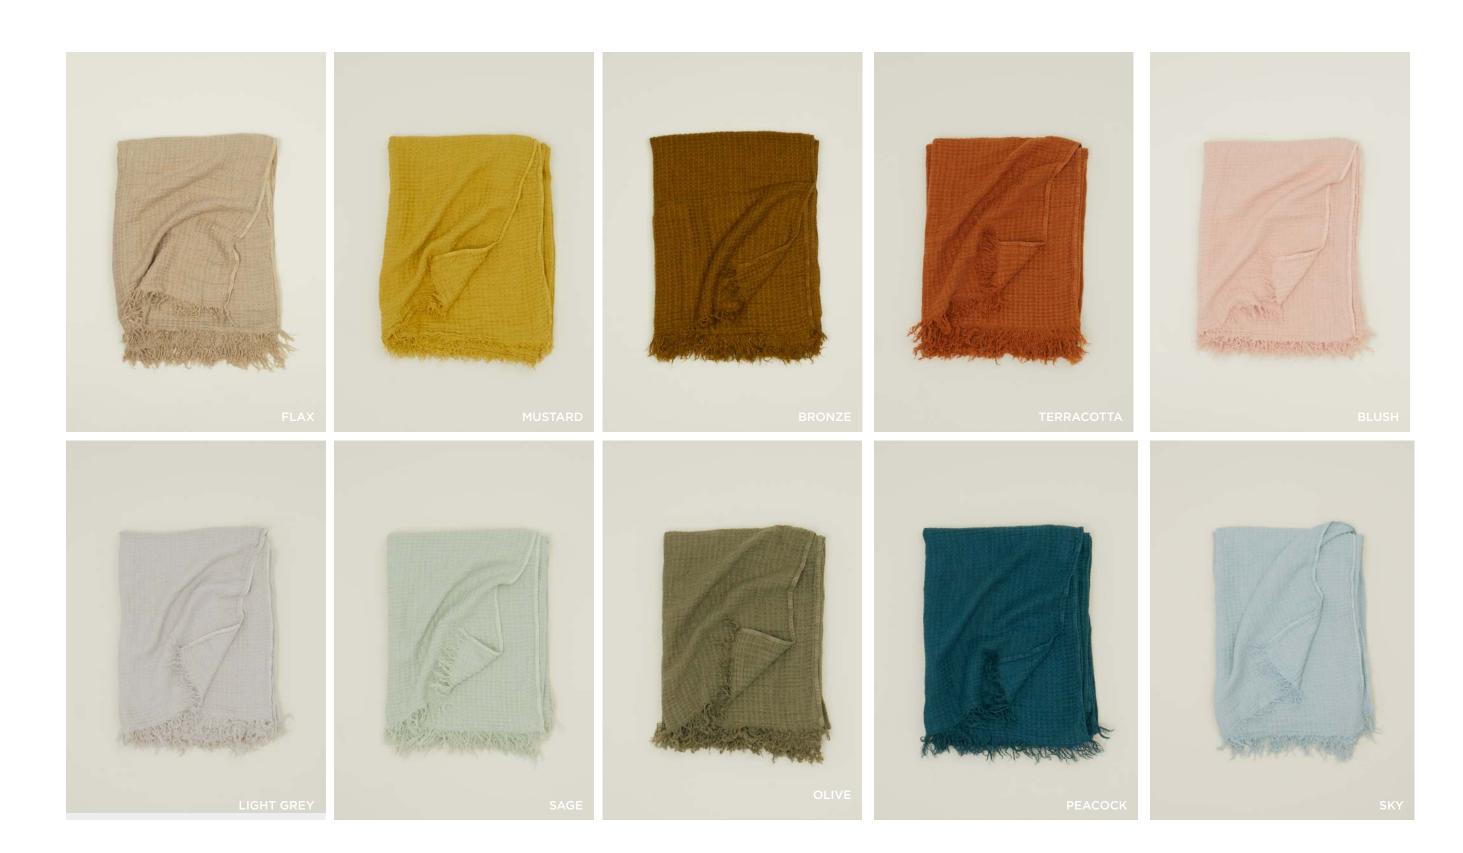

der coated or plated brass)
MADE IN INDIA





### **ESSENTIAL METAL CANDLE HOLDERS**

100% STEEL (powder coated or plated brass)
MADE IN INDIA
Set of 2 \$28.00(colors)/\$38.00(brass)/D3"xH1.5"





LARGE SIMPLE CANDLE HOLDER - \$65.00 (oak, maple) \$55.00 (black + brass)/D4"xH9" SMALL SIMPLE CANDLE HOLDER - \$55.00 (oak, maple) \$45.00 (black + brass)/ D3.5"xH5.5"





AURORA LARGE SPHERE- \$98.00/D8" AURORA SPHERE- \$42.00/D4"





**AURORA LARGE PILL**- \$135.00/D5"xH12.5" **AURORA SMALL PILL**- \$85.00/D4"xH11.5" **AURORA SLIM DROP**- \$58.00/D3"xH9"





SIMPLE MARBLE BOWLS
100% MARBLE
MADE IN INDIA

**SMALL BOWL**- \$60.00(white)/\$65.00(pink+green)/D5"xH2" **MEDIUM BOWL**- \$95.00(white)/\$100.00(pink+green)/D6.5"xH2.5" **LARGE BOWL**- \$120.00(white)/\$130. 00(pink+green)/D8"xH3"



# SIMPLE LINEN THROW 100% LINEN MADE IN PORTUGAL \$175.00/W55"xL80"





# SIMPLE OVERSIZE KNIT THROW 80% WOOL + 20% POLYAMIDE MADE IN PORTUGAL \$298.00/W65"xL95"















CROSS KNIT THROW

80% WOOL + 20% POLYAMIDE

MADE IN PORTUGAL \$198.00/W50"xL70"





















# ESSENTIAL WOVEN HAMPER 100% SEAGRASS MADE IN INDIA \$100.00/D17"xH22"





MADE IN TANZANIA

 WOVEN BOWL \$25.00/D7"xH4"
 WOVEN TRAY \$35.00/L13"xW9"xH3"
 WOVEN TALL BASKET \$100.00/D16"xH15"













# ESSENTIAL FLOOR MAT 100% RECYCLED FIBERS MADE IN PORTUGAL \$48.00/W24"xL35"





# ESSENTIAL FLOOR RUNNER 100% RECYCLED FIBERS MADE IN PORTUGAL \$95.00/W20"xL72"









### SIMPLE PLAID RUG

90% WOOL 10% COTTON MADE IN INDIA \$1650.00/W9'xL12' \$1225.00/W8'xL10' \$625.00/W5'xL8' \$235.00/W3'xL5' \$100.00/W2