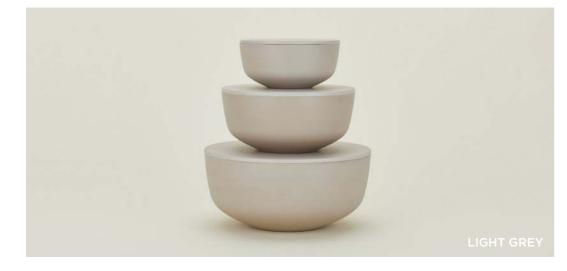

ESSENTIAL MIXING BOWLS
100% BAMBOO + RESIN
MADE IN CHINA Set of 3 \$58.00/D11.25"x5.5X"/D9.75"xH5"/D8.25"xH4.25"

ESSENTIAL LIDDED BOWLS
100% BAMBOO + RESIN
MADE IN CHINA Set of 3 \$58.00/D10"xH4.5"/D8"xH3.5"/D6"xH3"

ESSENTIAL STORAGE CONTAINERS

100% BAMBOO + RESIN + BEECH
MADE IN CHINA Set of 3 \$48.00/D7"xH5"/D5.5"xH4.5"/D3.5"xH4.5"

MADE IN PORTUGAL

**LARGE**- \$45.00/D4.5"xH10" **MEDIUM**- \$40.00/D4.5"xH8" **SMALL**- \$35.00/D4.5"xH6" **EXTRA SMALL**- \$25.00/D3.5"xH4" **MINI**- \$20.00/D2.5"xH3"