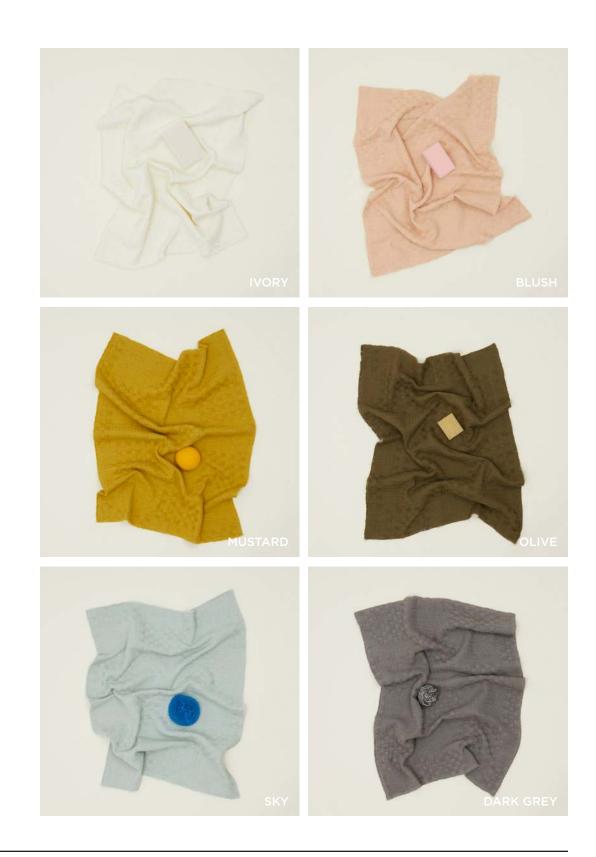

## **ESSENTIAL WAFFLE DISH TOWELS**

100% COTTON MADE IN PORTUGAL Set of 2 \$28.00/W21.5"xL29"