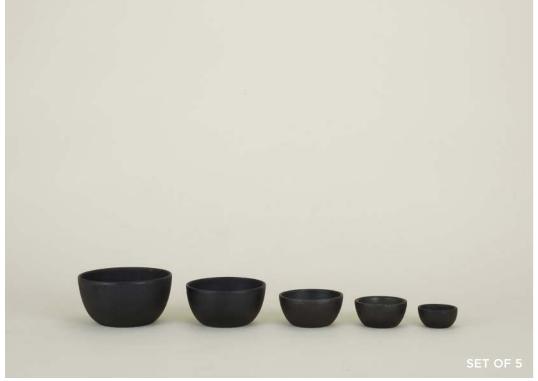

### **ESSENTIAL FOOTED BOWLS**

100% STEEL (powder coated or plated brass)
MADE IN INDIA