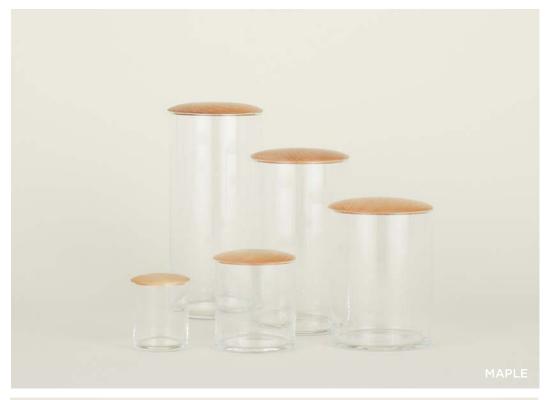

ESSENTIAL STORAGE CONTAINERS

100% BAMBOO + RESIN + BEECH
MADE IN CHINA Set of 3 \$48.00/D7"xH5"/D5.5"xH4.5"/D3.5"xH4.5"

MADE IN PORTUGAL

**LARGE**- \$45.00/D4.5"xH10" **MEDIUM**- \$40.00/D4.5"xH8" **SMALL**- \$35.00/D4.5"xH6" **EXTRA SMALL**- \$25.00/D3.5"xH4" **MINI**- \$20.00/D2.5"xH3"