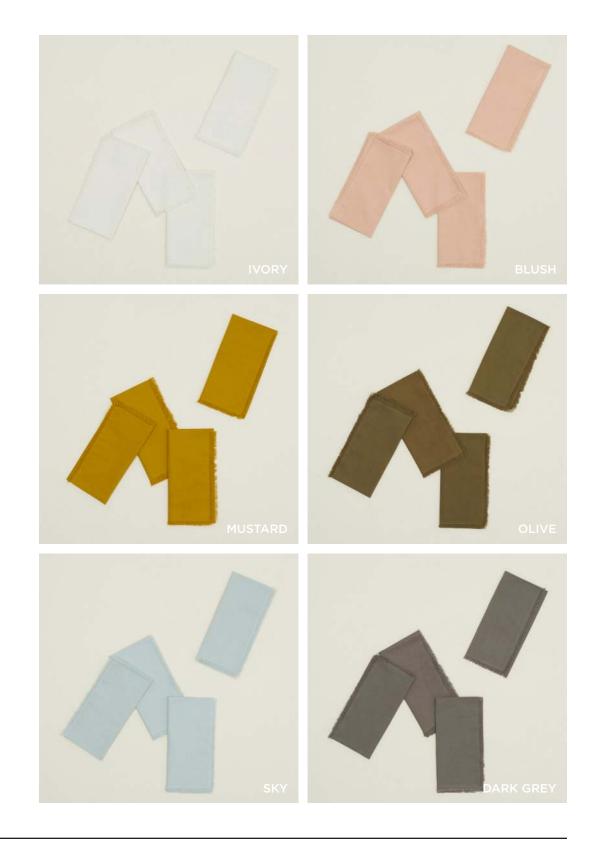

## ESSENTIAL YARN DYED DISH TOWELS 100% COTTON MADE IN INDIA

Set of 2 \$32.00/W21.5"xL29"