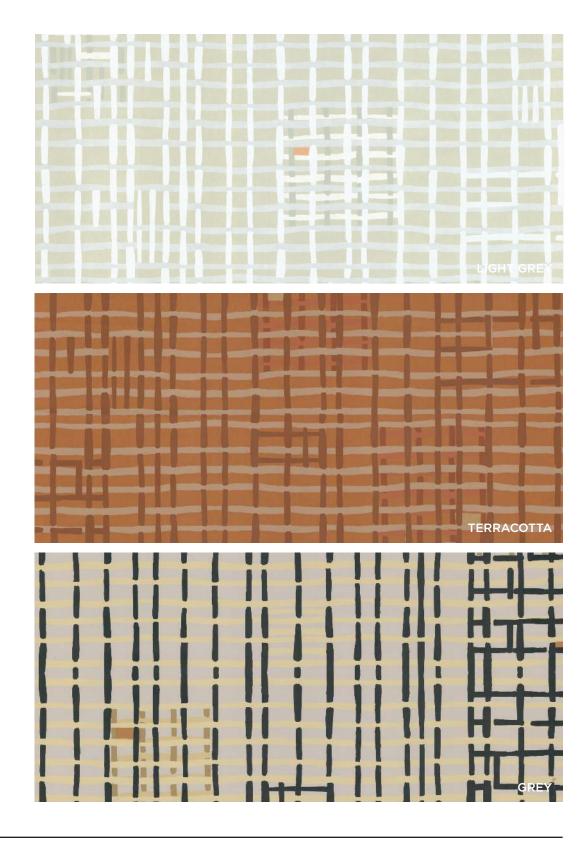

### ALYSON FOX WALLPAPER: WEAVE

REPEAT: 25.25"
MATERIAL: Nonwoven Substrate
PRINTING: Screen Printed
MADE IN USA
\$175.00/W27"xL27'