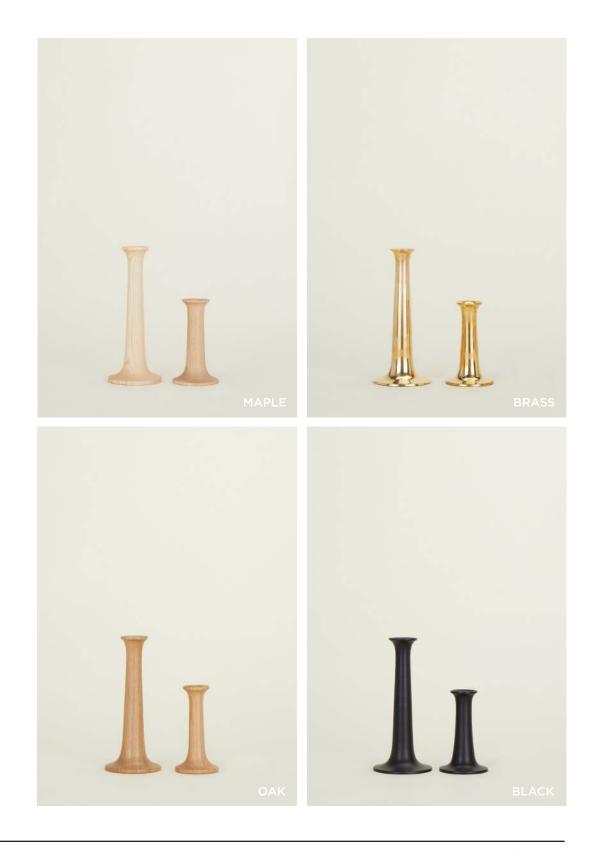

### **ESSENTIAL METAL CANDLE HOLDERS**

100% STEEL (powder coated or plated brass)
MADE IN INDIA
Set of 2 \$28.00(colors)/\$38.00(brass)/D3"xH1.5"

LARGE SIMPLE CANDLE HOLDER - \$65.00 (oak, maple) \$55.00 (black + brass)/D4"xH9" SMALL SIMPLE CANDLE HOLDER - \$55.00 (oak, maple) \$45.00 (black + brass)/ D3.5"xH5.5"