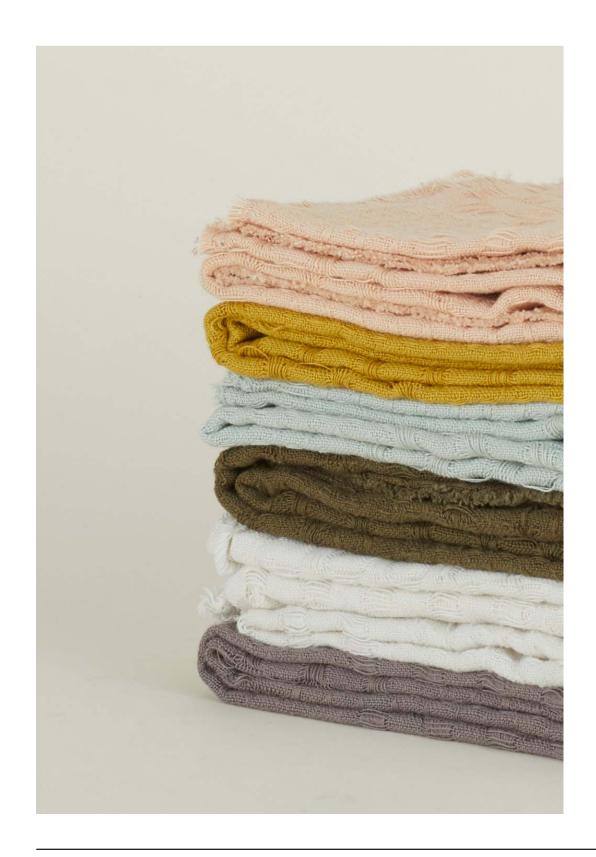

## **ESSENTIAL WAFFLE DISH TOWELS**

100% COTTON MADE IN PORTUGAL Set of 2 \$28.00/W21.5"xL29"