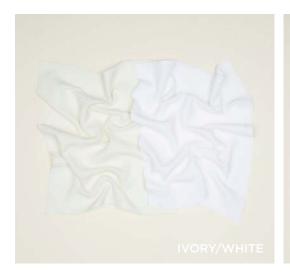

## ESSENTIAL YARN DYED DISH TOWELS 100% COTTON MADE IN INDIA

Set of 2 \$32.00/W21.5"xL29"