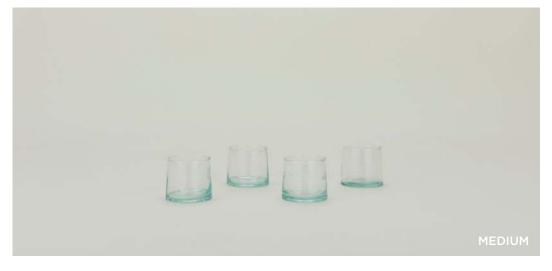

## SIMPLE CHEESE KNIVES 100% PLATED STEEL MADE IN INDIA

Set of 3 \$38.00/L7"xW2"

MADE IN CHINA

**ESSENTIAL PITCHER-** \$28.00/D4"xH8.5" **ESSENTIAL GLASS LARGE-** Set of 4 \$48.00/D3"xH4.5" **ESSENTIAL GLASS MEDIUM-** Set of 4 \$40.00/D3"xH3.5" **ESSENTIAL GLASS SMALL**- Set of 4 \$32.00/D3"xH2.5"