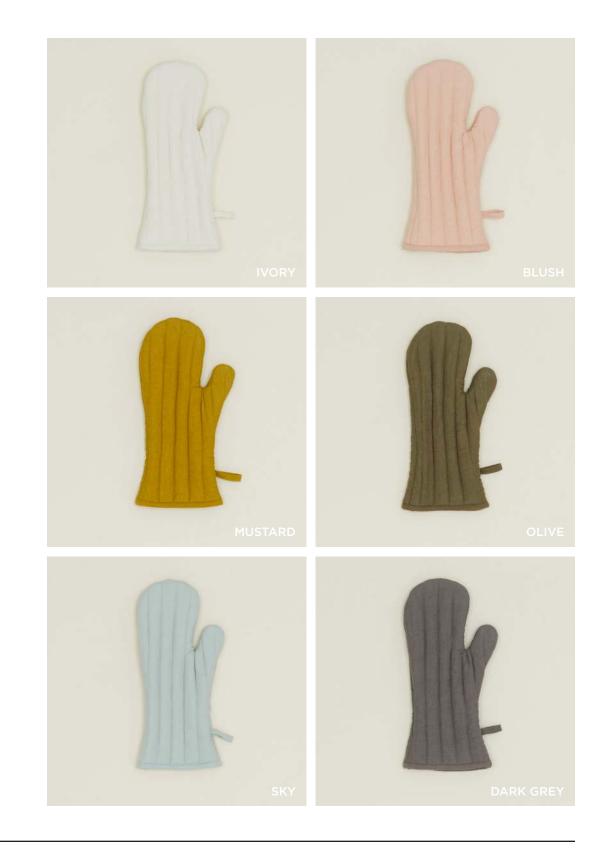

ARE + BARWARE  | 48-65   |
| DINNERWARE           | 66-89   |
| DECORATIVE           | 90-133  |
| BATH                 | 134-147 |
| BEDDING              | 148-155 |
| ALYSON FOX WALLPAPER | 156-169 |







# ESSENTIAL YARN DYED STRIPED APRON 100% COTTON w/ BRASS HARDWARE MADE IN INDIA \$48.00/W32"xL36"





ESSENTIAL YARN DYED CHECK APRON
100% COTTON w/ BRASS HARDWARE
MADE IN INDIA
\$48.00/W32"xL36"















## ESSENTIAL YARN DYED DISH TOWELS 100% COTTON MADE IN INDIA

Set of 2 \$32.00/W21.5"xL29"















## **ESSENTIAL WAFFLE DISH TOWELS**

100% COTTON MADE IN PORTUGAL Set of 2 \$28.00/W21.5"xL29"





## DOBBY WEAVE DISH TOWELS 100% LINEN/COTTON MADE IN INDIA

\$28.00/W21"xL28"









LUREX SPONGE SETS
100% LUREX + STAINLESS STEEL
MADE IN CHINA \$6.00/W3"xL5"xH.5-1"





# SIMPLE LINEN OVEN MITT 100% LINEN MADE IN INDIA \$24.00/W7"xL13"





## SIMPLE LINEN POT HOLDER 100% LINEN + COTTON LINING MADE IN INDIA

Set of 2 \$28.00/W8"xL8"





MADE IN INDIA





SIMPLE WOOD COLLECTION
100% MAPLE

MADE IN PORTUGAL

PAPER TOWEL HOLDER- \$65.00/D6.5"xH14" UTILITY CANISTER- \$135.00/D6.5"xH7.5" SMALL CHOPPING BOARD- \$65.00/D8"xH1.75" LARGE CHOPPING BOARD- \$200.00/D16"xH1.25" SMALL ARCH BOARD- \$85.00/D8"xL15" LARGE ARCH BOARD- \$135.00/W10"xL21"









## HAND CARVED WALNUT COLLECTION

100% WALNUT MADE IN MOROCCO LARGE ROUND- \$36.00/W4"xH12" LARGE- \$36.00/W3"xH12" OVAL- \$34.00/W4"xH10" SCRAPER- \$34.00/W3.5"xH12.5" SCOOP- \$34.00/W3"xH12" HARIRAS- \$26.00/\$18.00/W2.25/1.5"xH8.25/6.5" SHORT TASTING- \$26.00/W3.5"xH9.5" TALL TASTING- \$26.00/W2"xH11.5" SERV