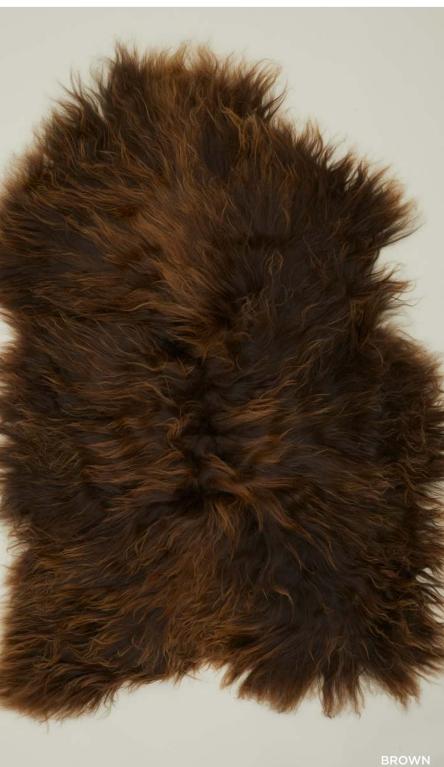

## ICELANDIC SHEEPKINS 100% ICELANDIC SHEEP HIDE MADE IN POLAND

\$220.00/W36"xL48"

SIMPLE WATERING CAN 100% PLATED STEEL MADE IN INDIA \$95.00/W14.25"(w/ handle)xD6"xH7.25"

FOOTED PLANTERS -TERRACOTTA
100% TERRACOTTA