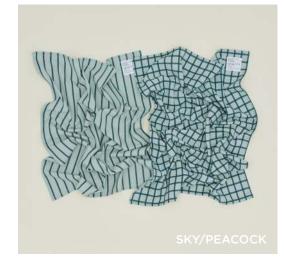

## ESSENTIAL YARN DYED DISH TOWELS 100% COTTON MADE IN INDIA

Set of 2 \$32.00/W21.5"xL29"