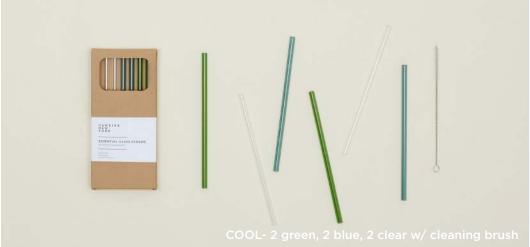

100% BOROSILICATE GLASS
MADE IN CHINA

ESSENTIAL GLASS STRAWS
100% BOROSILICATE GLASS + CLEANING BRUSH
MADE IN CHINA Set of 6 \$18.00/D.25"xL8"