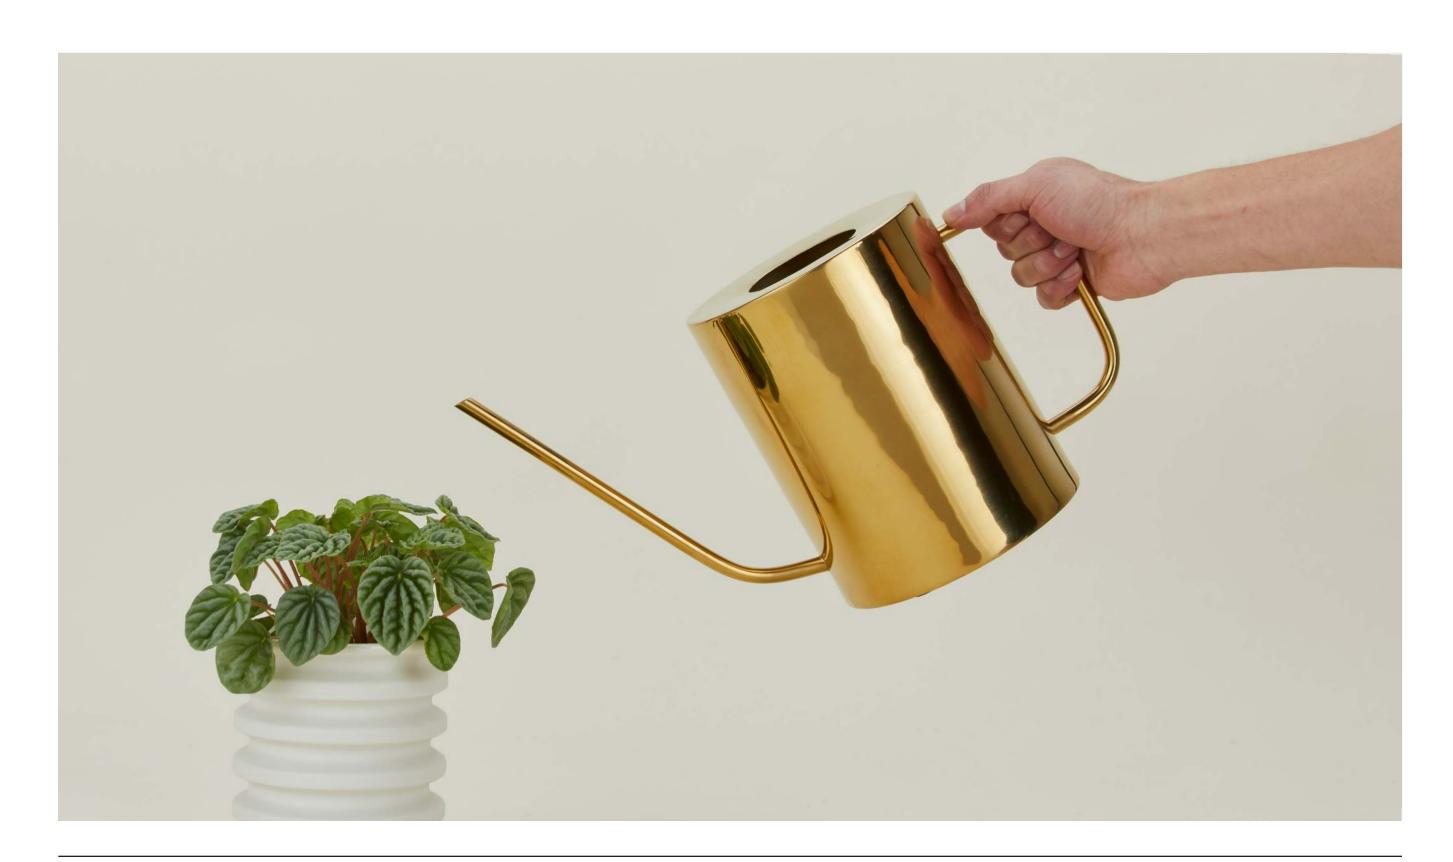

## ICELANDIC SHEEPKINS 100% ICELANDIC SHEEP HIDE MADE IN POLAND

\$220.00/W36"xL48"

SIMPLE WATERING CAN 100% PLATED STEEL MADE IN INDIA \$95.00/W14.25"(w/ handle)xD6"xH7.25"

FOOTED PLANTERS -TERRACOTTA
100% TERRACOTTA