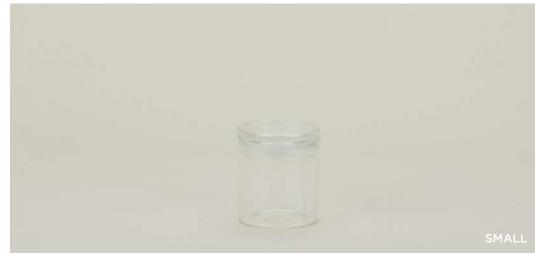

ESSENTIAL KITCHEN BOTTLES
100% BOROSILICATE GLASS
MADE IN CHINA

**LARGE - CYLINDER**- \$24.00/D3"xH12" **MEDIUM - CONE**- \$20.00/D4"xH9" **SMALL - SPHERE**- \$14.00/D2.5"xH5.5"