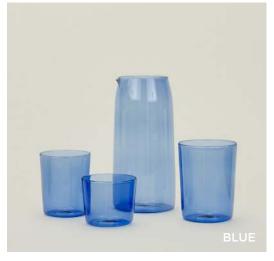

## SIMPLE CHEESE KNIVES 100% PLATED STEEL MADE IN INDIA

Set of 3 \$38.00/L7"xW2"

MADE IN CHINA

**ESSENTIAL PITCHER-** \$28.00/D4"xH8.5" **ESSENTIAL GLASS LARGE-** Set of 4 \$48.00/D3"xH4.5" **ESSENTIAL GLASS MEDIUM-** Set of 4 \$40.00/D3"xH3.5" **ESSENTIAL GLASS SMALL**- Set of 4 \$32.00/D3"xH2.5"