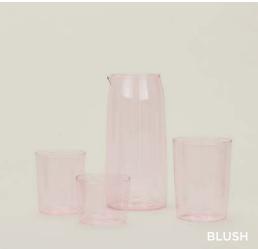

## SIMPLE CHEESE KNIVES 100% PLATED STEEL MADE IN INDIA

Set of 3 \$38.00/L7"xW2"

MADE IN CHINA

**ESSENTIAL PITCHER-** \$28.00/D4"xH8.5" **ESSENTIAL GLASS LARGE-** Set of 4 \$48.00/D3"xH4.5" **ESSENTIAL GLASS MEDIUM-** Set of 4 \$40.00/D3"xH3.5" **ESSENTIAL GLASS SMALL**- Set of 4 \$32.00/D3"xH2.5"

100% BOROSILICATE GLASS
MADE IN CHINA

ESSENTIAL GLASS STRAWS
100% BOROSILICATE GLASS + CLEANING BRUSH
MADE IN CHINA Set of 6 \$18.00/D.25"xL8"