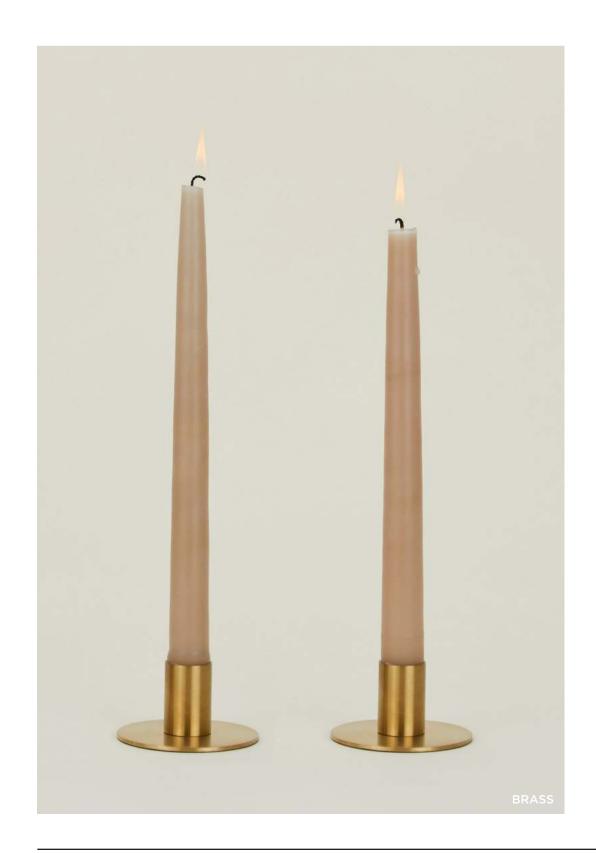

### **ESSENTIAL METAL CANDLE HOLDERS**

100% STEEL (powder coated or plated brass)
MADE IN INDIA
Set of 2 \$28.00(colors)/\$38.00(brass)/D3"xH1.5"

LARGE SIMPLE CANDLE HOLDER - \$65.00 (oak, maple) \$55.00 (black + brass)/D4"xH9" SMALL SIMPLE CANDLE HOLDER - \$55.00 (oak, maple) \$45.00 (black + brass)/ D3.5"xH5.5"