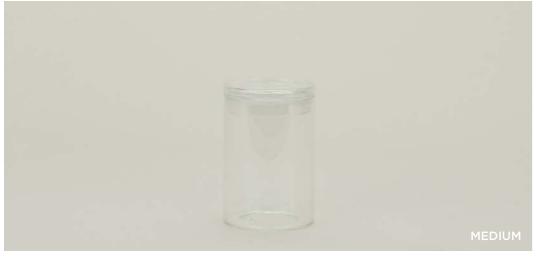

ESSENTIAL KITCHEN BOTTLES
100% BOROSILICATE GLASS
MADE IN CHINA

**LARGE - CYLINDER**- \$24.00/D3"xH12" **MEDIUM - CONE**- \$20.00/D4"xH9" **SMALL - SPHERE**- \$14.00/D2.5"xH5.5"