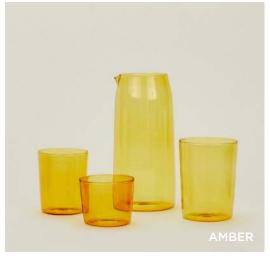

## SIMPLE CHEESE KNIVES 100% PLATED STEEL MADE IN INDIA

Set of 3 \$38.00/L7"xW2"

MADE IN CHINA

**ESSENTIAL PITCHER-** \$28.00/D4"xH8.5" **ESSENTIAL GLASS LARGE-** Set of 4 \$48.00/D3"xH4.5" **ESSENTIAL GLASS MEDIUM-** Set of 4 \$40.00/D3"xH3.5" **ESSENTIAL GLASS SMALL**- Set of 4 \$32.00/D3"xH2.5"