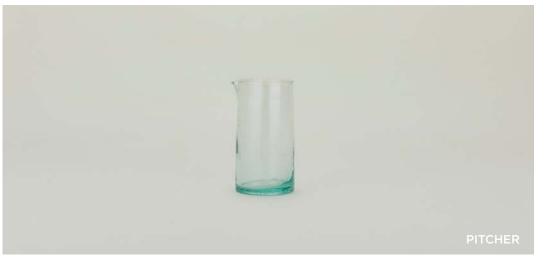

## SIMPLE CHEESE KNIVES 100% PLATED STEEL MADE IN INDIA

Set of 3 \$38.00/L7"xW2"

MADE IN CHINA

**ESSENTIAL PITCHER-** \$28.00/D4"xH8.5" **ESSENTIAL GLASS LARGE-** Set of 4 \$48.00/D3"xH4.5" **ESSENTIAL GLASS MEDIUM-** Set of 4 \$40.00/D3"xH3.5" **ESSENTIAL GLASS SMALL**- Set of 4 \$32.00/D3"xH2.5"