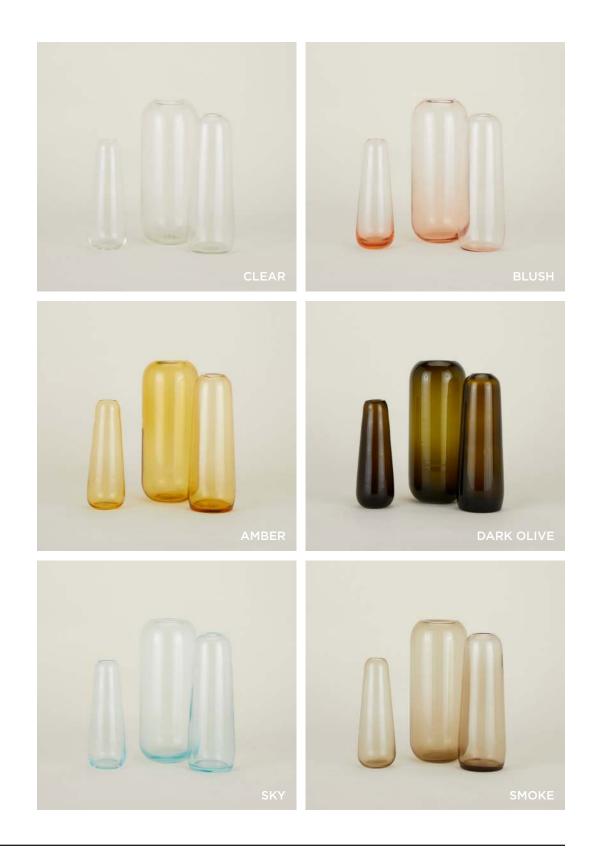

ESSENTIAL KITCHEN BOTTLES
100% BOROSILICATE GLASS
MADE IN CHINA

**LARGE - CYLINDER**- \$24.00/D3"xH12" **MEDIUM - CONE**- \$20.00/D4"xH9" **SMALL - SPHERE**- \$14.00/D2.5"xH5.5"