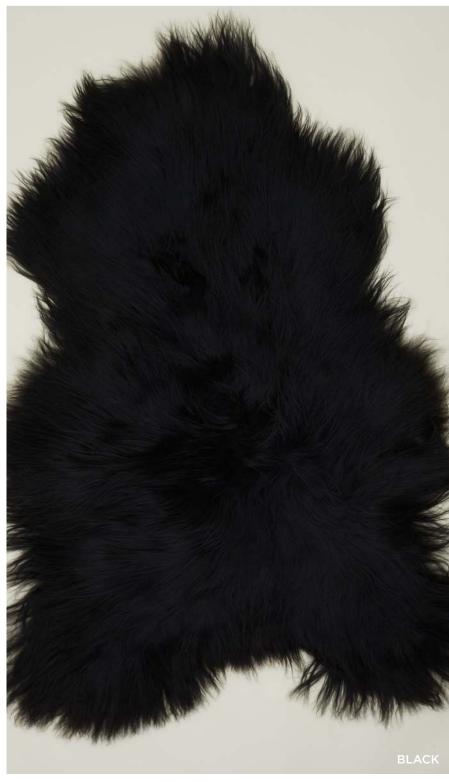

## ICELANDIC SHEEPKINS 100% ICELANDIC SHEEP HIDE MADE IN POLAND

\$220.00/W36"xL48"

SIMPLE WATERING CAN 100% PLATED STEEL MADE IN INDIA \$95.00/W14.25"(w/ handle)xD6"xH7.25"

FOOTED PLANTERS -TERRACOTTA
100% TERRACOTTA