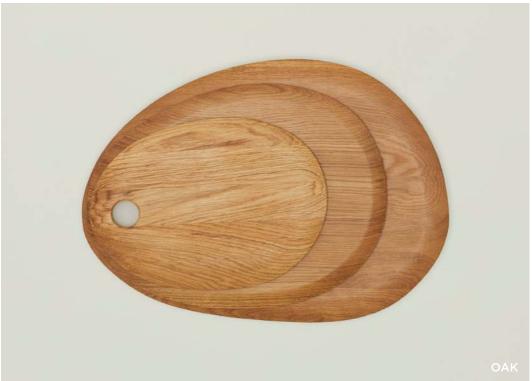

## SIMPLE LINEN POT HOLDER 100% LINEN + COTTON LINING MADE IN INDIA

Set of 2 \$28.00/W8"xL8"

MADE IN INDIA

SIMPLE WOOD COLLECTION
100% MAPLE

MADE IN PORTUGAL

PAPER TOWEL HOLDER- \$65.00/D6.5"xH14" UTILITY CANISTER- \$135.00/D6.5"xH7.5" SMALL CHOPPING BOARD- \$65.00/D8"xH1.75" LARGE CHOPPING BOARD- \$200.00/D16"xH1.25" SMALL ARCH BOARD- \$85.00/D8"xL15" LARGE ARCH BOARD- \$135.00/W10"xL21"