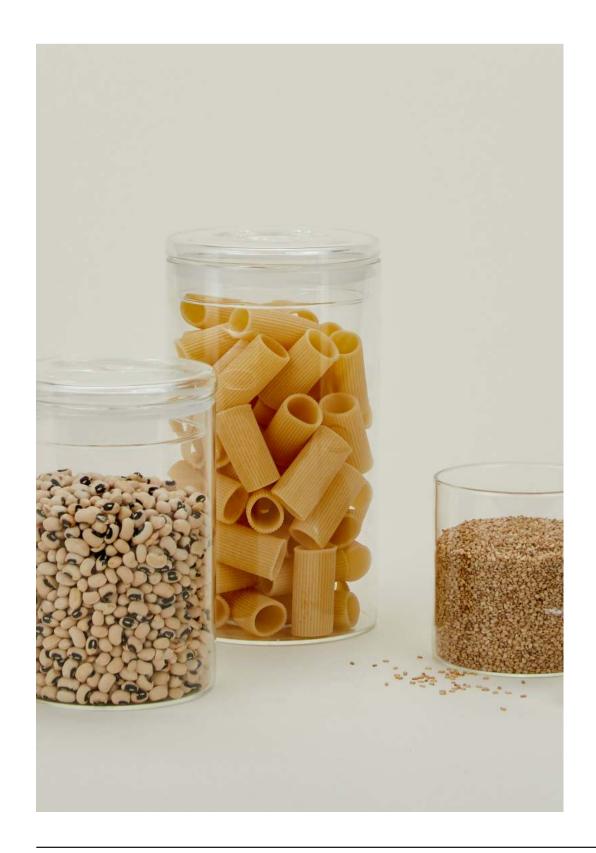

ESSENTIAL STORAGE CONTAINERS

100% BAMBOO + RESIN + BEECH
MADE IN CHINA Set of 3 \$48.00/D7"xH5"/D5.5"xH4.5"/D3.5"xH4.5"

MADE IN PORTUGAL

**LARGE**- \$45.00/D4.5"xH10" **MEDIUM**- \$40.00/D4.5"xH8" **SMALL**- \$35.00/D4.5"xH6" **EXTRA SMALL**- \$25.00/D3.5"xH4" **MINI**- \$20.00/D2.5"xH3"