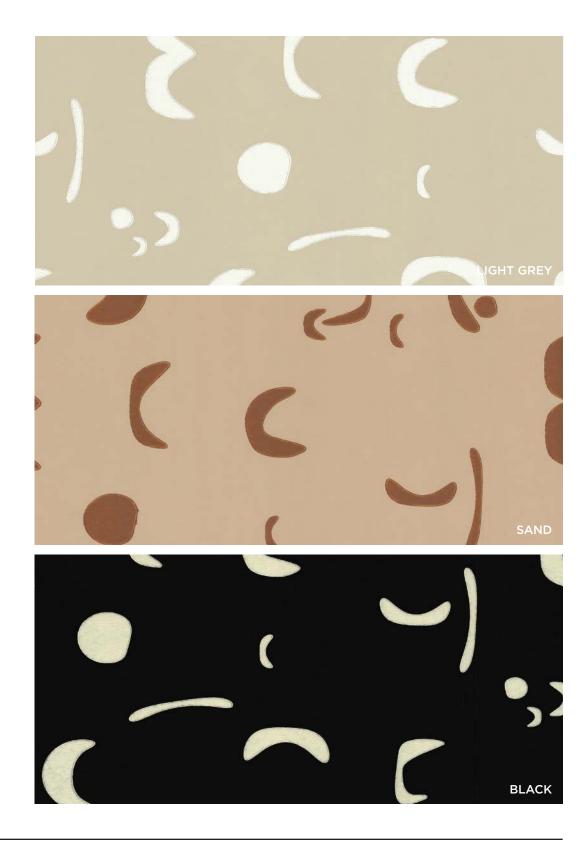

# ALYSON FOX WALLPAPER: ALMOST SHAPES REPEAT: 36" MATERIAL: Paper PRINTING: Screen Printed MADE IN USA \$135.00 (M/37") | 37"

\$125.00/W27"xL27'