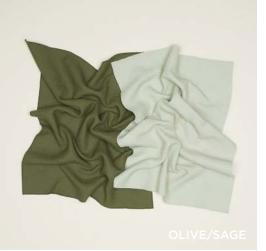

## ESSENTIAL YARN DYED DISH TOWELS 100% COTTON MADE IN INDIA

Set of 2 \$32.00/W21.5"xL29"