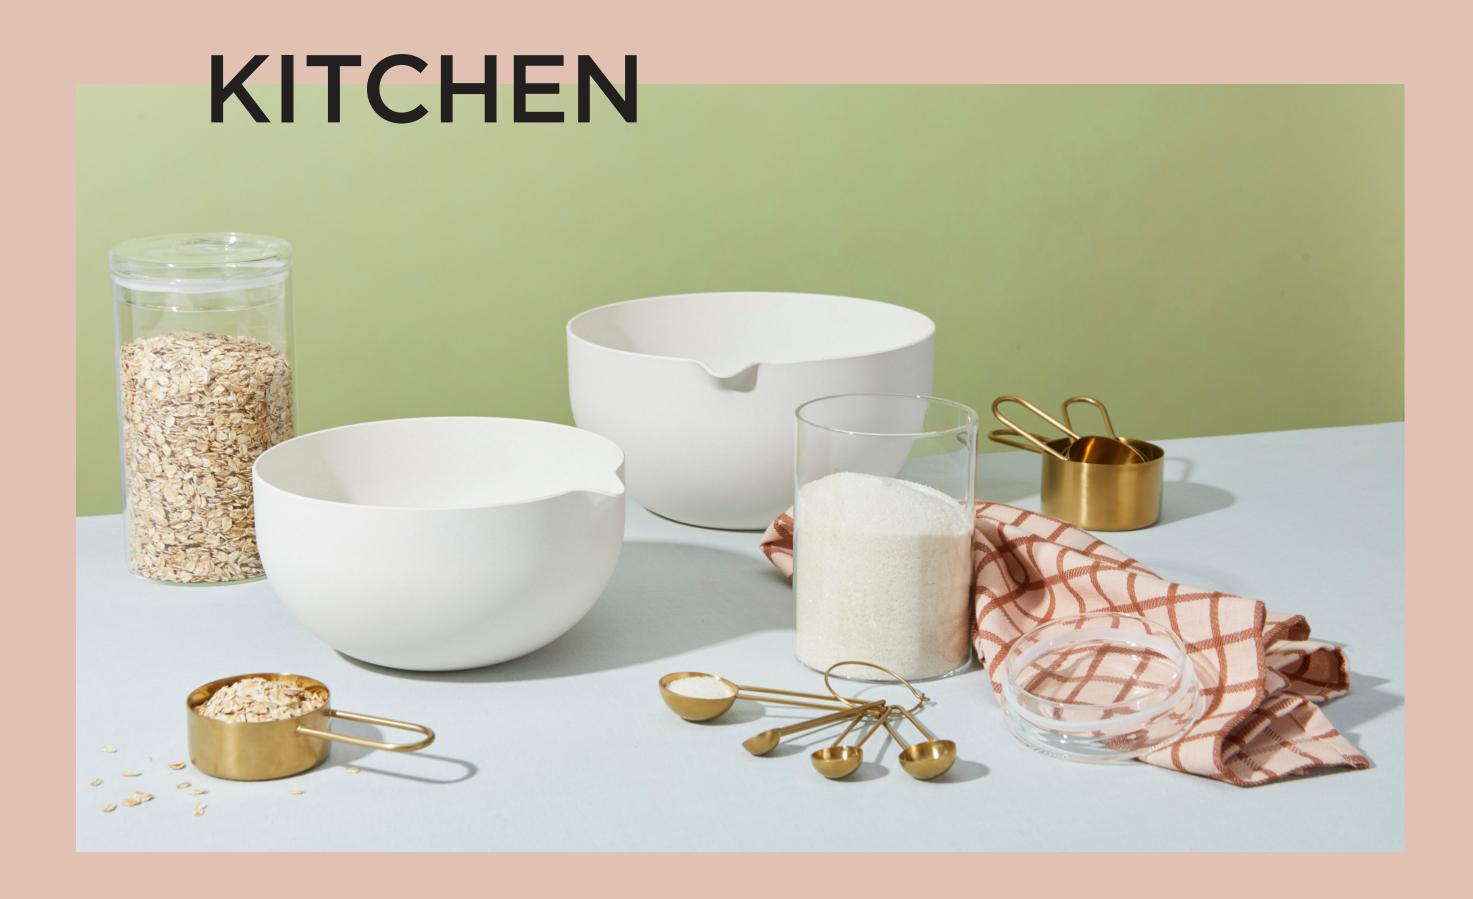

ESSENTIAL MIXING BOWLS
100% BAMBOO + RESIN
MADE IN CHINA Set of 3 \$58.00/D11.25"x5.5X"/D9.75"xH5"/D8.25"xH4.25"

ESSENTIAL LIDDED BOWLS
100% BAMBOO + RESIN
MADE IN CHINA Set of 3 \$58.00/D10"xH4.5"/D8"xH3.5"/D6"xH3"

ESSENTIAL STORAGE CONTAINERS

100% BAMBOO + RESIN + BEECH
MADE IN CHINA Set of 3 \$48.00/D7"xH5"/D5.5"xH4.5"/D3.5"xH4.5"

MADE IN PORTUGAL

**LARGE**- \$45.00/D4.5"xH10" **MEDIUM**- \$40.00/D4.5"xH8" **SMALL**- \$35.00/D4.5"xH6" **EXTRA SMALL**- \$25.00/D3.5"xH4" **MINI**- \$20.00/D2.5"xH3"

ESSENTIAL KITCHEN BOTTLES
100% BOROSILICATE GLASS
MADE IN CHINA

**LARGE - CYLINDER**- \$24.00/D3"xH12" **MEDIUM - CONE**- \$20.00/D4"xH9" **SMALL - SPHERE**- \$14.00/D2.5"xH5.5"