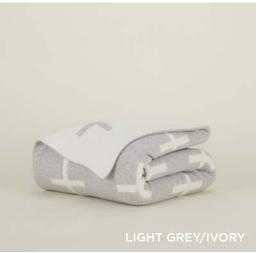

# SIMPLE OVERSIZE KNIT THROW 80% WOOL + 20% POLYAMIDE MADE IN PORTUGAL \$298.00/W65"xL95"

CROSS KNIT THROW

80% WOOL + 20% POLYAMIDE

MADE IN PORTUGAL \$198.00/W50"xL70"