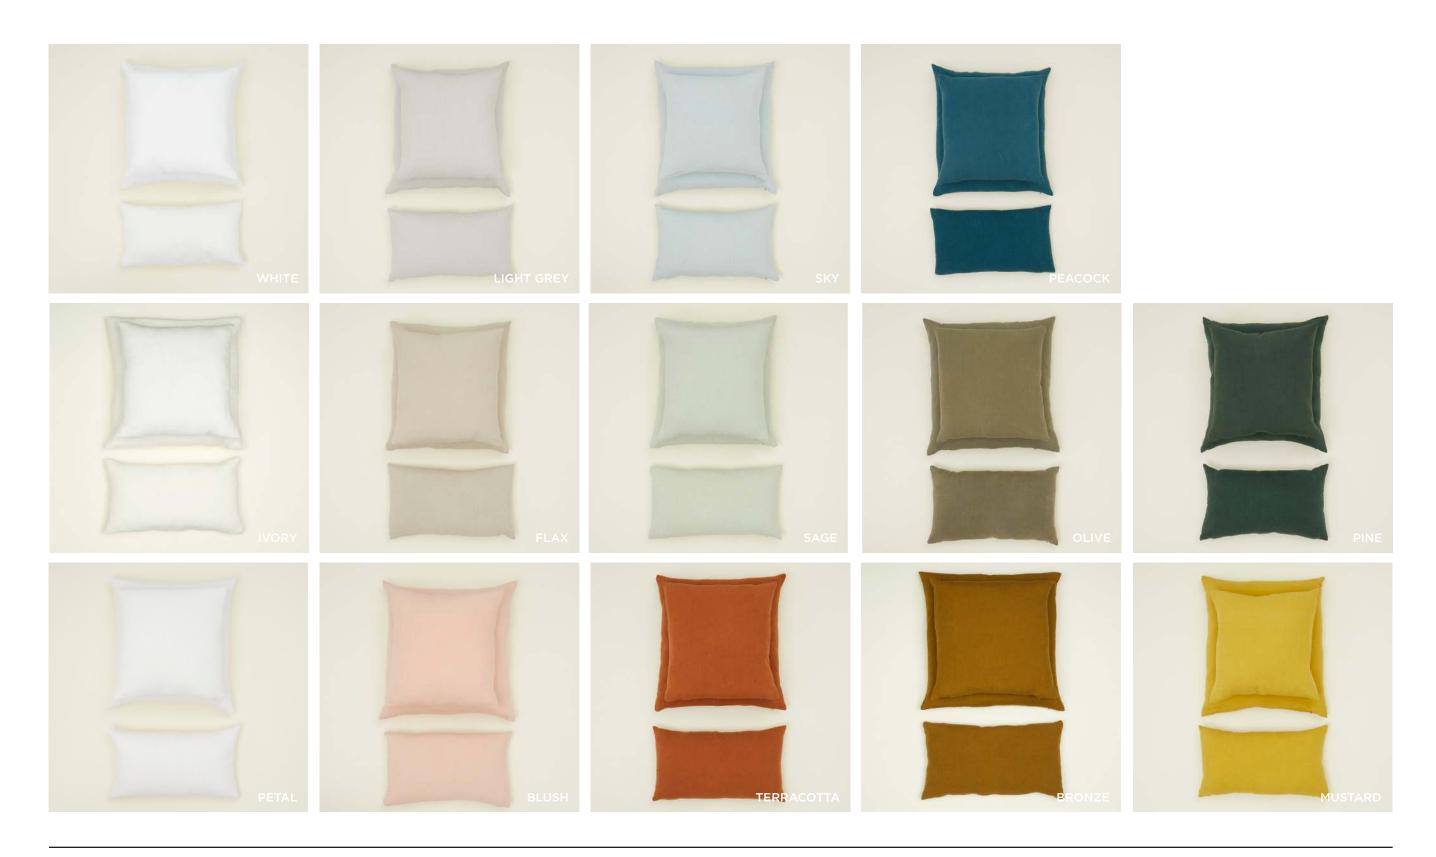

# SIMPLE LINEN NAPKINS 100% EUROPEAN LINEN MADE IN PORTUGAL \$22.00/W20"xL20"

## ESSENTIAL STRIPED DINNER NAPKINS 100% COTTON MADE IN INDIA

Set of 4 \$38.00/W19"xL19"

# ESSENTIAL DINNER NAPKINS 100% COTTON MADE IN INDIA

Set of 4 \$28.00/W18"xL18"