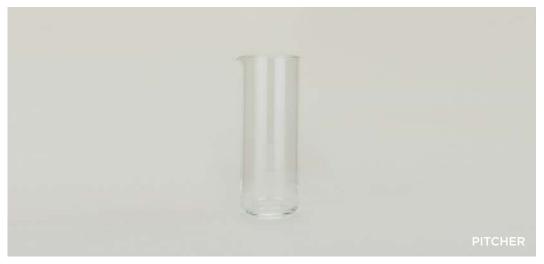

## SIMPLE CHEESE KNIVES 100% PLATED STEEL MADE IN INDIA

Set of 3 \$38.00/L7"xW2"

MADE IN CHINA

**ESSENTIAL PITCHER-** \$28.00/D4"xH8.5" **ESSENTIAL GLASS LARGE-** Set of 4 \$48.00/D3"xH4.5" **ESSENTIAL GLASS MEDIUM-** Set of 4 \$40.00/D3"xH3.5" **ESSENTIAL GLASS SMALL**- Set of 4 \$32.00/D3"xH2.5"

100% BOROSILICATE GLASS
MADE IN CHINA

ESSENTIAL GLASS STRAWS
100% BOROSILICATE GLASS + CLEANING BRUSH
MADE IN CHINA Set of 6 \$18.00/D.25"xL8"