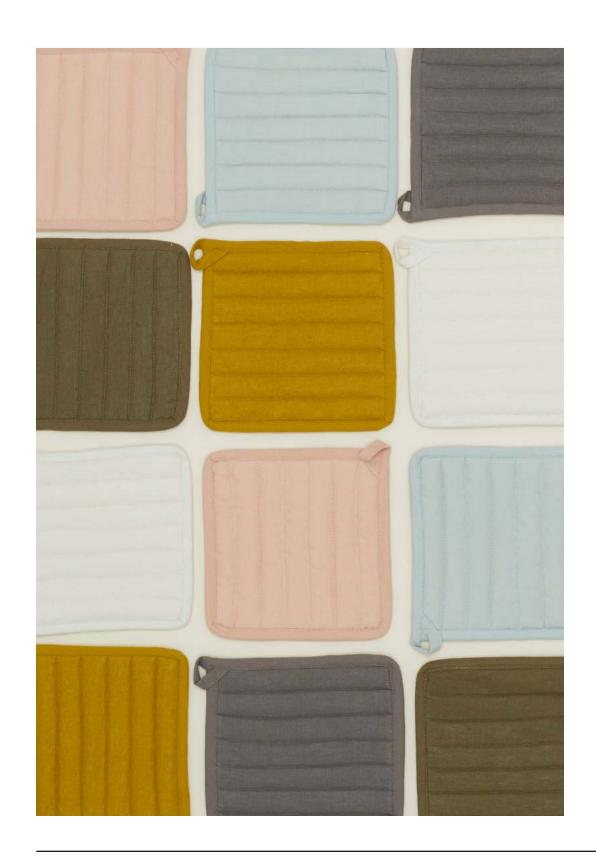

## SIMPLE LINEN POT HOLDER 100% LINEN + COTTON LINING MADE IN INDIA

Set of 2 \$28.00/W8"xL8"

MADE IN INDIA

SIMPLE WOOD COLLECTION
100% MAPLE

MADE IN PORTUGAL

PAPER TOWEL HOLDER- \$65.00/D6.5"xH14" UTILITY CANISTER- \$135.00/D6.5"xH7.5" SMALL CHOPPING BOARD- \$65.00/D8"xH1.75" LARGE CHOPPING BOARD- \$200.00/D16"xH1.25" SMALL ARCH BOARD- \$85.00/D8"xL15" LARGE ARCH BOARD- \$135.00/W10"xL21"