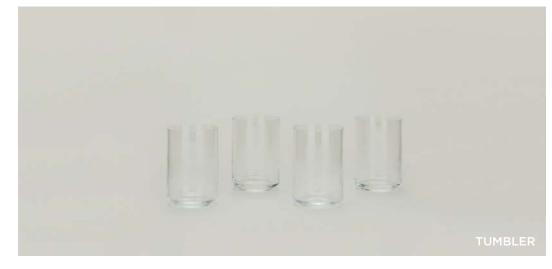

## SIMPLE CHEESE KNIVES 100% PLATED STEEL MADE IN INDIA

Set of 3 \$38.00/L7"xW2"

MADE IN CHINA

**ESSENTIAL PITCHER-** \$28.00/D4"xH8.5" **ESSENTIAL GLASS LARGE-** Set of 4 \$48.00/D3"xH4.5" **ESSENTIAL GLASS MEDIUM-** Set of 4 \$40.00/D3"xH3.5" **ESSENTIAL GLASS SMALL**- Set of 4 \$32.00/D3"xH2.5"

100% BOROSILICATE GLASS
MADE IN CHINA

ESSENTIAL GLASS STRAWS
100% BOROSILICATE GLASS + CLEANING BRUSH
MADE IN CHINA Set of 6 \$18.00/D.25"xL8"