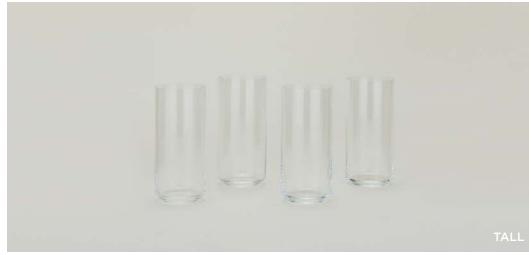

## SIMPLE CHEESE KNIVES 100% PLATED STEEL MADE IN INDIA

Set of 3 \$38.00/L7"xW2"

MADE IN CHINA

**ESSENTIAL PITCHER-** \$28.00/D4"xH8.5" **ESSENTIAL GLASS LARGE-** Set of 4 \$48.00/D3"xH4.5" **ESSENTIAL GLASS MEDIUM-** Set of 4 \$40.00/D3"xH3.5" **ESSENTIAL GLASS SMALL**- Set of 4 \$32.00/D3"xH2.5"

100% BOROSILICATE GLASS
MADE IN CHINA

ESSENTIAL GLASS STRAWS
100% BOROSILICATE GLASS + CLEANING BRUSH
MADE IN CHINA Set of 6 \$18.00/D.25"xL8"