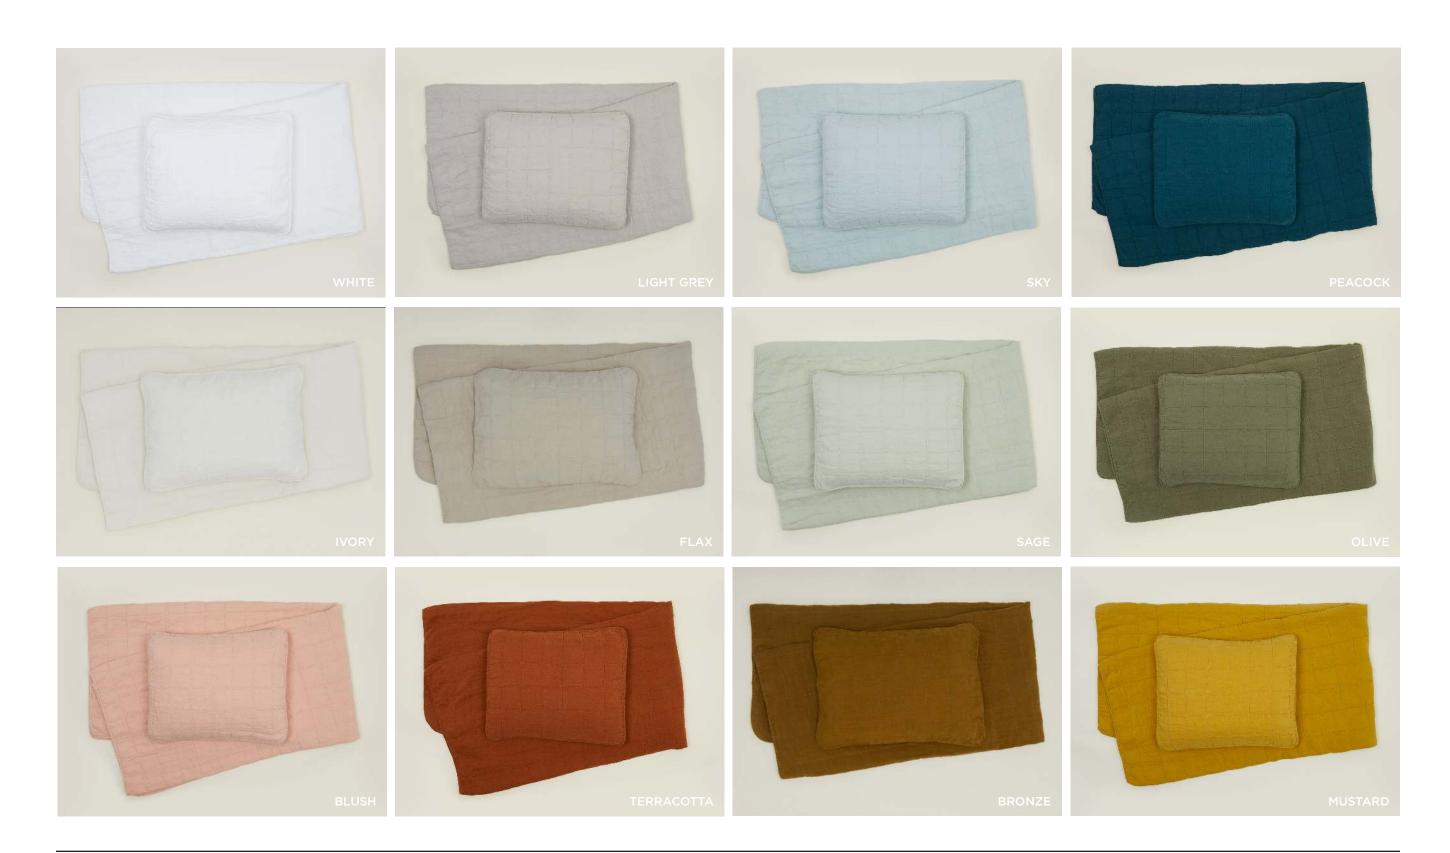

100% COTTON MADE IN PORTUGAL

SIMPLE TERRY BATH MAT 100% DOUBLE-PLY COTTON TERRY MADE IN PORTUGAL \$65.00/L31.75"xW19.75"

ESSENTIAL PERCALE BEDDING 100% GOTS CERTIFIED ORGANIC COTTON

MADE IN INDIA

SIMPLE LINEN BEDDING
100% EUROPEAN LINEN
MADE IN PORTUGAL