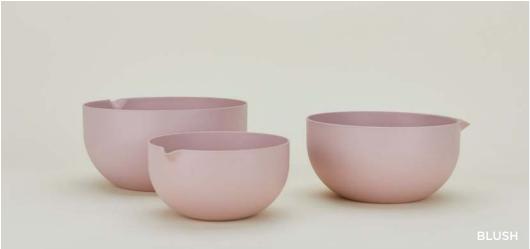

ESSENTIAL MIXING BOWLS
100% BAMBOO + RESIN
MADE IN CHINA Set of 3 \$58.00/D11.25"x5.5X"/D9.75"xH5"/D8.25"xH4.25"

ESSENTIAL LIDDED BOWLS
100% BAMBOO + RESIN
MADE IN CHINA Set of 3 \$58.00/D10"xH4.5"/D8"xH3.5"/D6"xH3"