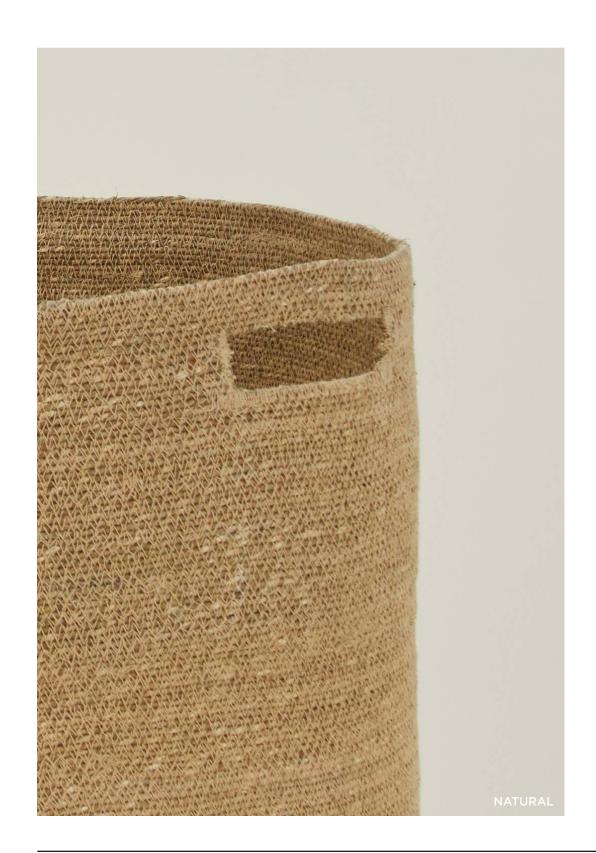

# ESSENTIAL WOVEN HAMPER 100% SEAGRASS MADE IN INDIA \$100.00/D17"xH22"

MADE IN TANZANIA

 WOVEN BOWL \$25.00/D7"xH4"
 WOVEN TRAY \$35.00/L13"xW9"xH3"
 WOVEN TALL BASKET \$100.00/D16"xH15"