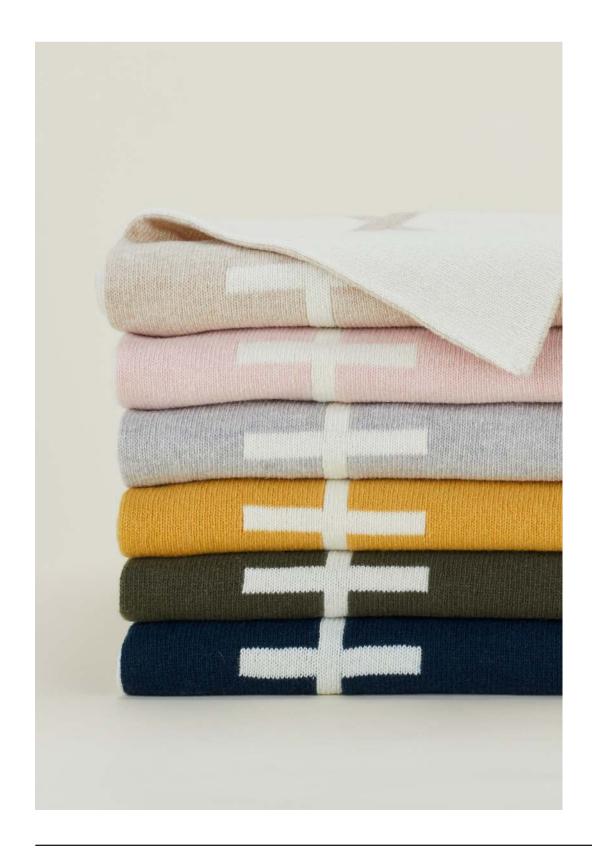

# SIMPLE OVERSIZE KNIT THROW 80% WOOL + 20% POLYAMIDE MADE IN PORTUGAL \$298.00/W65"xL95"

CROSS KNIT THROW

80% WOOL + 20% POLYAMIDE

MADE IN PORTUGAL \$198.00/W50"xL70"