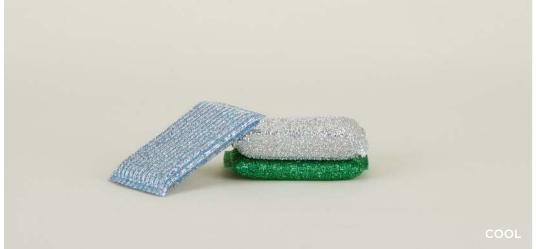

## DOBBY WEAVE DISH TOWELS 100% LINEN/COTTON MADE IN INDIA

\$28.00/W21"xL28"

LUREX SPONGE SETS
100% LUREX + STAINLESS STEEL
MADE IN CHINA \$6.00/W3"xL5"xH.5-1"