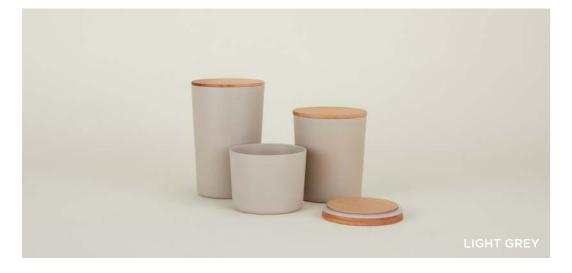

ESSENTIAL STORAGE CONTAINERS

100% BAMBOO + RESIN + BEECH
MADE IN CHINA Set of 3 \$48.00/D7"xH5"/D5.5"xH4.5"/D3.5"xH4.5"

MADE IN PORTUGAL

**LARGE**- \$45.00/D4.5"xH10" **MEDIUM**- \$40.00/D4.5"xH8" **SMALL**- \$35.00/D4.5"xH6" **EXTRA SMALL**- \$25.00/D3.5"xH4" **MINI**- \$20.00/D2.5"xH3"