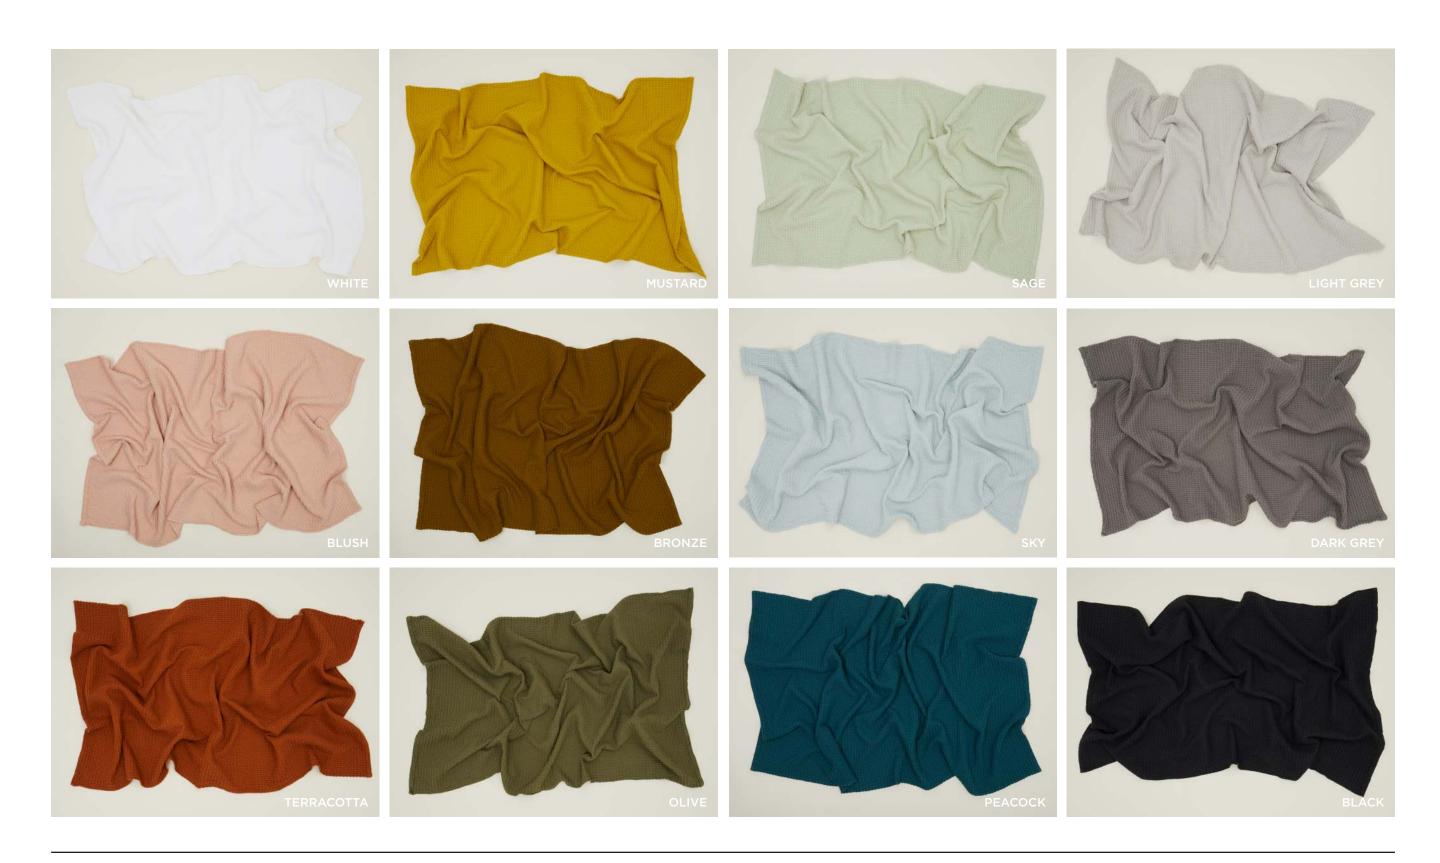

# SIMPLE LINEN THROW 100% LINEN MADE IN PORTUGAL \$175.00/W55"xL80"

# SIMPLE OVERSIZE KNIT THROW 80% WOOL + 20% POLYAMIDE MADE IN PORTUGAL \$298.00/W65"xL95"

CROSS KNIT THROW

80% WOOL + 20% POLYAMIDE

MADE IN PORTUGAL \$198.00/W50"xL70"