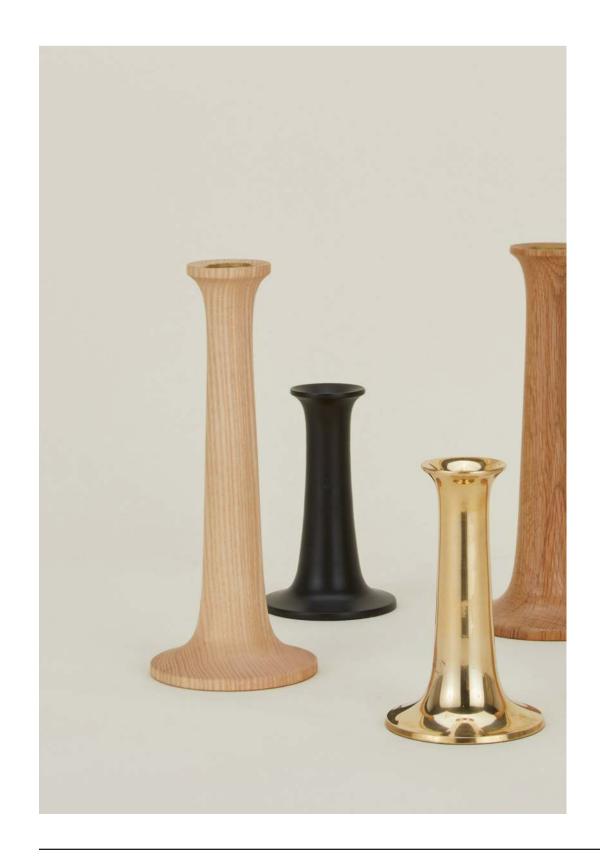

### **ESSENTIAL METAL CANDLE HOLDERS**

100% STEEL (powder coated or plated brass)
MADE IN INDIA
Set of 2 \$28.00(colors)/\$38.00(brass)/D3"xH1.5"

LARGE SIMPLE CANDLE HOLDER - \$65.00 (oak, maple) \$55.00 (black + brass)/D4"xH9" SMALL SIMPLE CANDLE HOLDER - \$55.00 (oak, maple) \$45.00 (black + brass)/ D3.5"xH5.5"