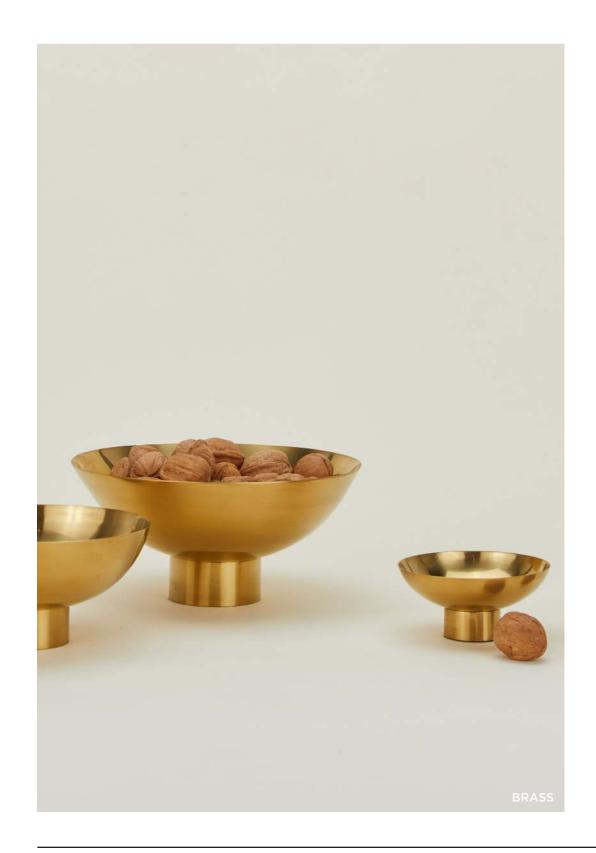

### **ESSENTIAL FOOTED BOWLS**

100% STEEL (powder coated or plated brass)
MADE IN INDIA

### **ESSENTIAL METAL CANDLE HOLDERS**

100% STEEL (powder coated or plated brass)
MADE IN INDIA
Set of 2 \$28.00(colors)/\$38.00(brass)/D3"xH1.5"

LARGE SIMPLE CANDLE HOLDER - \$65.00 (oak, maple) \$55.00 (black + brass)/D4"xH9" SMALL SIMPLE CANDLE HOLDER - \$55.00 (oak, maple) \$45.00 (black + brass)/ D3.5"xH5.5"