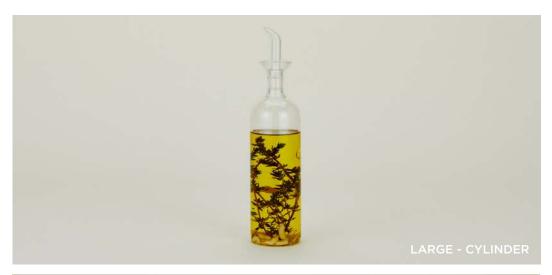

ESSENTIAL KITCHEN BOTTLES
100% BOROSILICATE GLASS
MADE IN CHINA

**LARGE - CYLINDER**- \$24.00/D3"xH12" **MEDIUM - CONE**- \$20.00/D4"xH9" **SMALL - SPHERE**- \$14.00/D2.5"xH5.5"