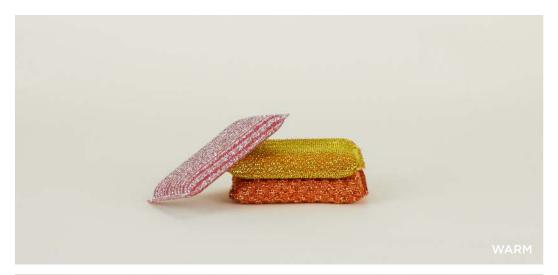

## DOBBY WEAVE DISH TOWELS 100% LINEN/COTTON MADE IN INDIA

\$28.00/W21"xL28"

LUREX SPONGE SETS
100% LUREX + STAINLESS STEEL
MADE IN CHINA \$6.00/W3"xL5"xH.5-1"