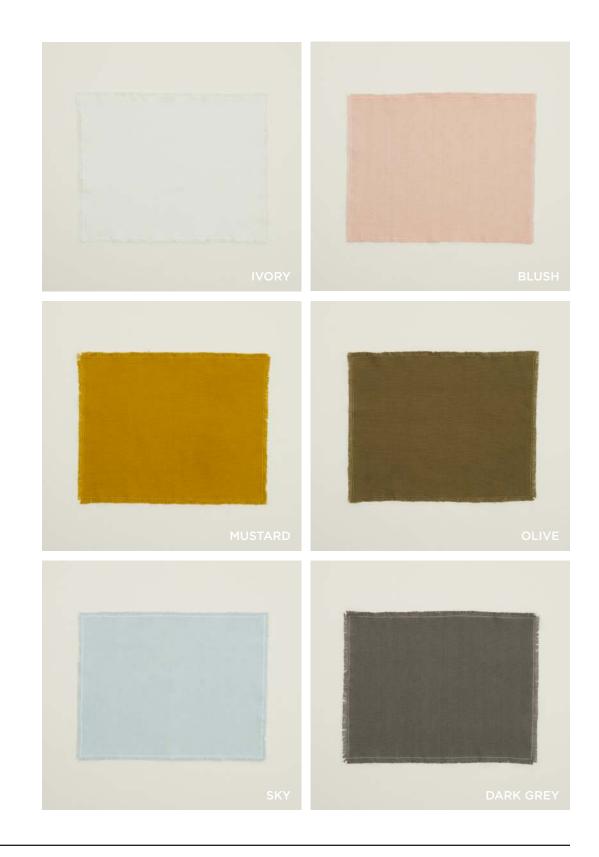

## ESSENTIAL YARN DYED DISH TOWELS 100% COTTON MADE IN INDIA

Set of 2 \$32.00/W21.5"xL29"