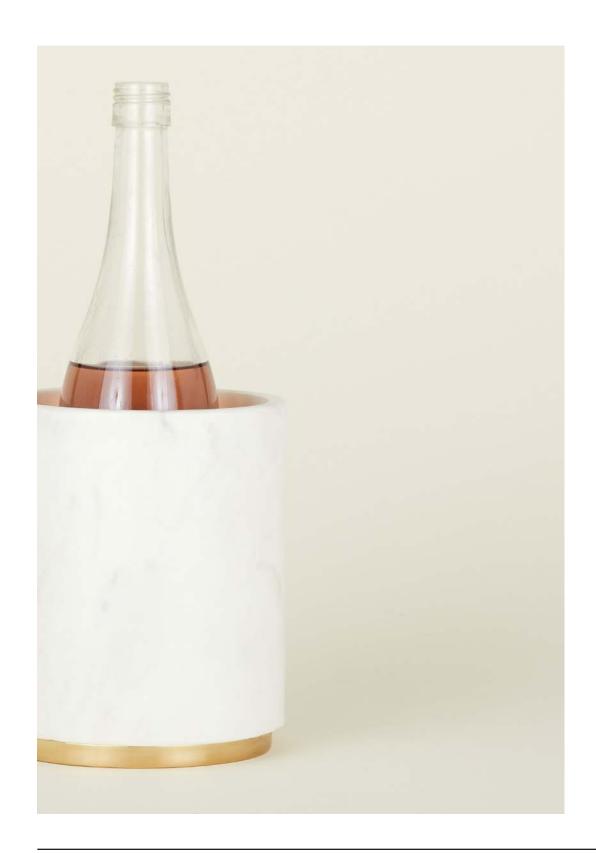

ESSENTIAL STORAGE CONTAINERS

100% BAMBOO + RESIN + BEECH
MADE IN CHINA Set of 3 \$48.00/D7"xH5"/D5.5"xH4.5"/D3.5"xH4.5"

MADE IN PORTUGAL

**LARGE**- \$45.00/D4.5"xH10" **MEDIUM**- \$40.00/D4.5"xH8" **SMALL**- \$35.00/D4.5"xH6" **EXTRA SMALL**- \$25.00/D3.5"xH4" **MINI**- \$20.00/D2.5"xH3"