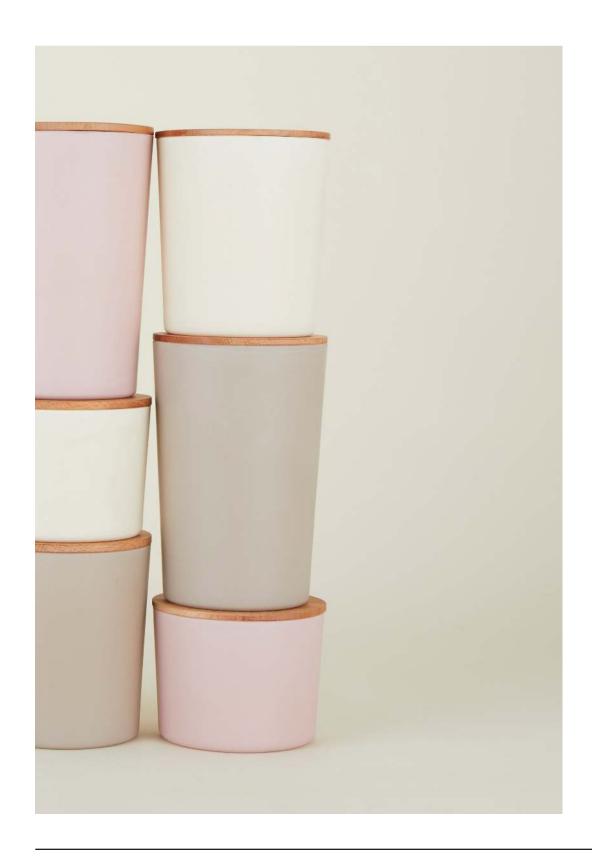

ESSENTIAL STORAGE CONTAINERS

100% BAMBOO + RESIN + BEECH
MADE IN CHINA Set of 3 \$48.00/D7"xH5"/D5.5"xH4.5"/D3.5"xH4.5"

MADE IN PORTUGAL

**LARGE**- \$45.00/D4.5"xH10" **MEDIUM**- \$40.00/D4.5"xH8" **SMALL**- \$35.00/D4.5"xH6" **EXTRA SMALL**- \$25.00/D3.5"xH4" **MINI**- \$20.00/D2.5"xH3"