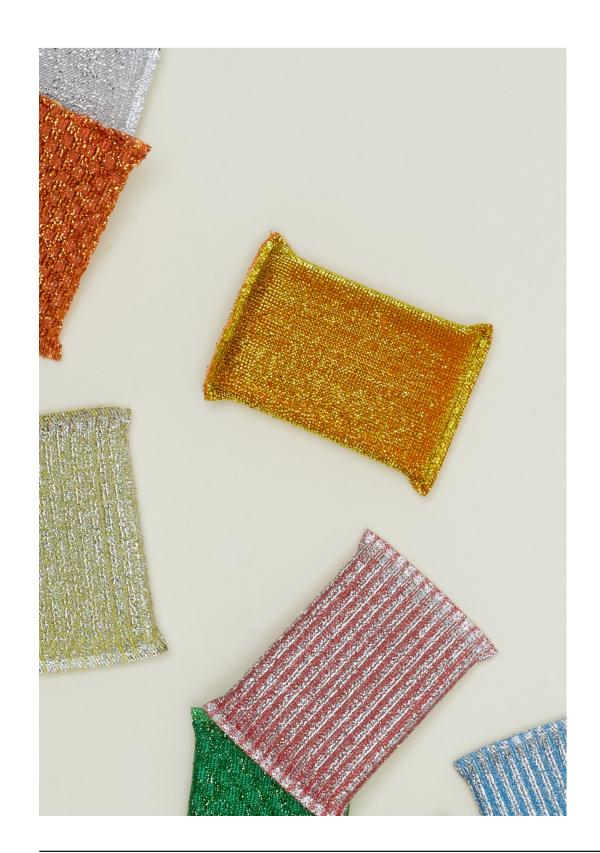

## DOBBY WEAVE DISH TOWELS 100% LINEN/COTTON MADE IN INDIA

\$28.00/W21"xL28"

LUREX SPONGE SETS
100% LUREX + STAINLESS STEEL
MADE IN CHINA \$6.00/W3"xL5"xH.5-1"