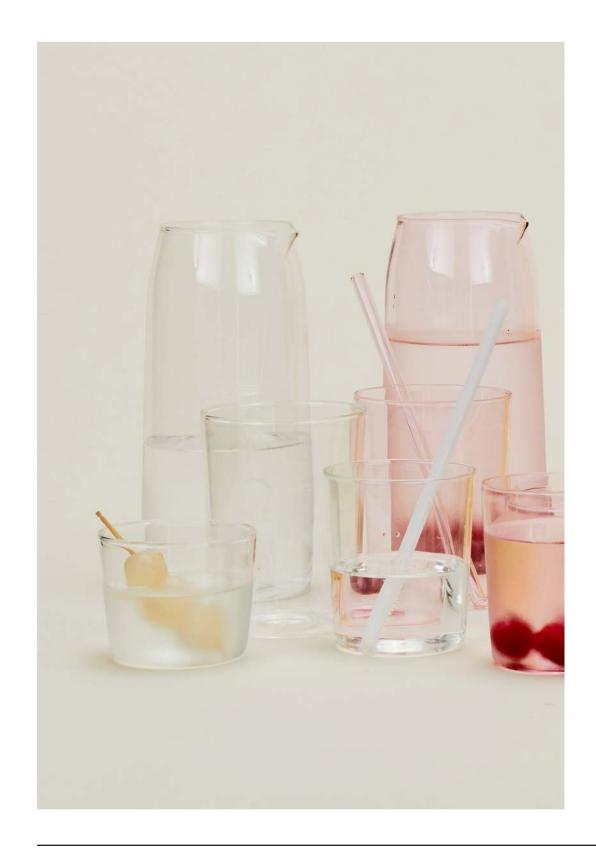

## SIMPLE CHEESE KNIVES 100% PLATED STEEL MADE IN INDIA

Set of 3 \$38.00/L7"xW2"

MADE IN CHINA

**ESSENTIAL PITCHER-** \$28.00/D4"xH8.5" **ESSENTIAL GLASS LARGE-** Set of 4 \$48.00/D3"xH4.5" **ESSENTIAL GLASS MEDIUM-** Set of 4 \$40.00/D3"xH3.5" **ESSENTIAL GLASS SMALL**- Set of 4 \$32.00/D3"xH2.5"

100% BOROSILICATE GLASS
MADE IN CHINA

ESSENTIAL GLASS STRAWS
100% BOROSILICATE GLASS + CLEANING BRUSH
MADE IN CHINA Set of 6 \$18.00/D.25"xL8"