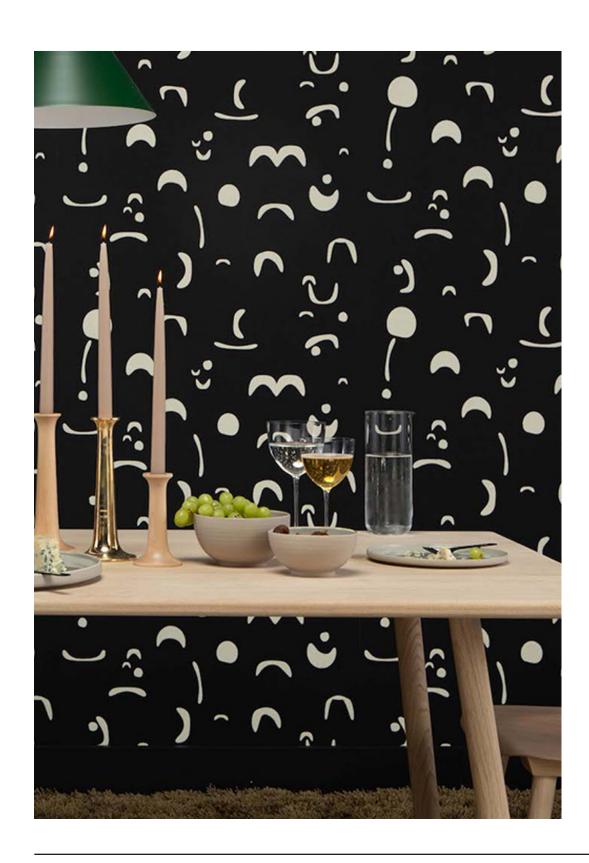

# ALYSON FOX WALLPAPER: ALMOST SHAPES REPEAT: 36" MATERIAL: Paper PRINTING: Screen Printed MADE IN USA \$135.00 (M/37") | 37"

\$125.00/W27"xL27'