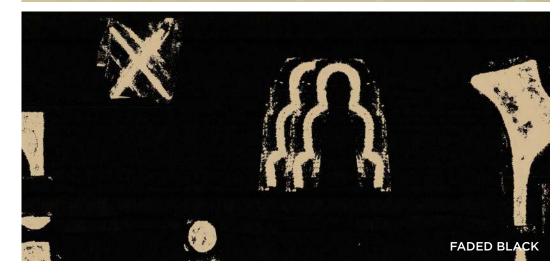

# ALYSON FOX WALLPAPER: ALMOST SHAPES REPEAT: 36" MATERIAL: Paper PRINTING: Screen Printed MADE IN USA \$135.00 (M/37") | 37"

\$125.00/W27"xL27'