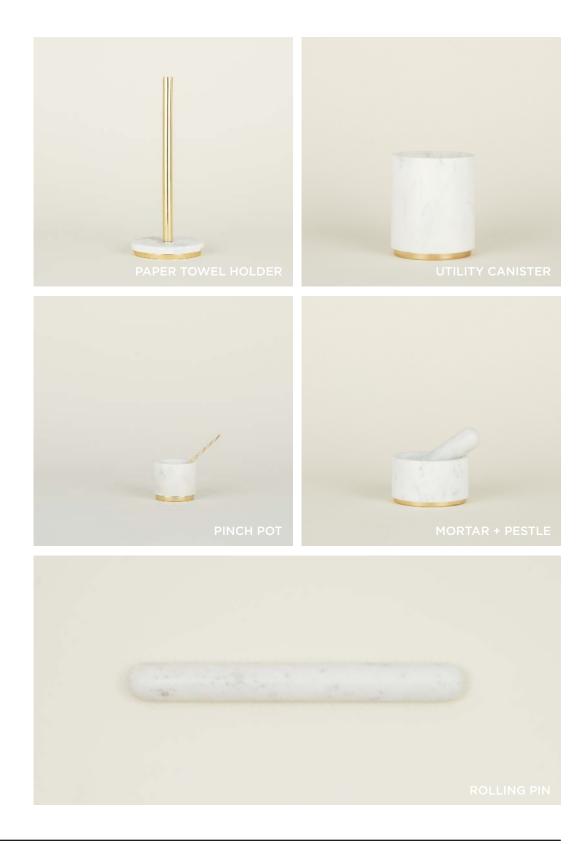

## SIMPLE LINEN POT HOLDER 100% LINEN + COTTON LINING MADE IN INDIA

Set of 2 \$28.00/W8"xL8"

MADE IN INDIA

SIMPLE WOOD COLLECTION
100% MAPLE

MADE IN PORTUGAL

PAPER TOWEL HOLDER- \$65.00/D6.5"xH14" UTILITY CANISTER- \$135.00/D6.5"xH7.5" SMALL CHOPPING BOARD- \$65.00/D8"xH1.75" LARGE CHOPPING BOARD- \$200.00/D16"xH1.25" SMALL ARCH BOARD- \$85.00/D8"xL15" LARGE ARCH BOARD- \$135.00/W10"xL21"