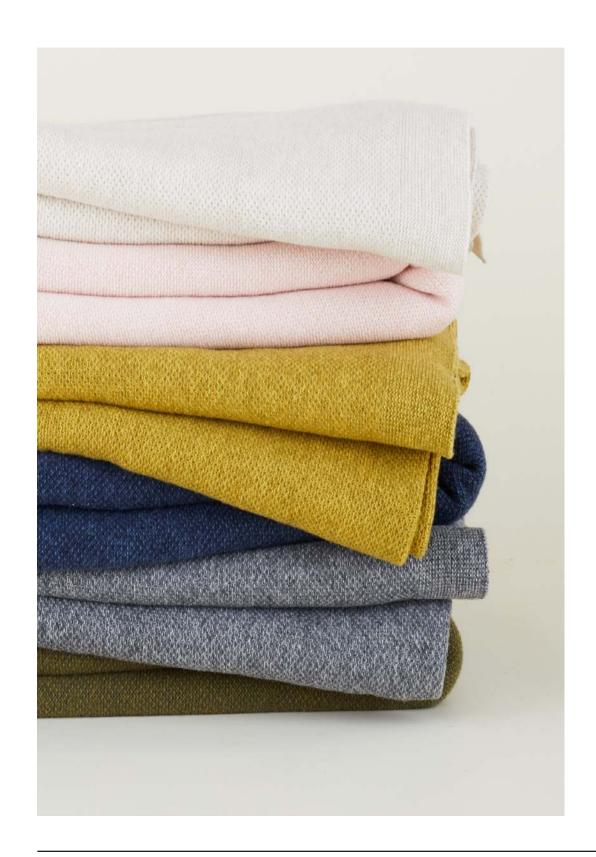

## ESSENTIAL YARN DYED DISH TOWELS 100% COTTON MADE IN INDIA

Set of 2 \$32.00/W21.5"xL29"