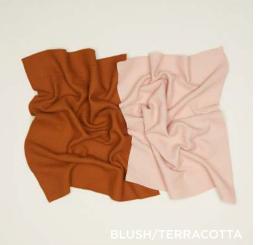

## ESSENTIAL YARN DYED DISH TOWELS 100% COTTON MADE IN INDIA

Set of 2 \$32.00/W21.5"xL29"