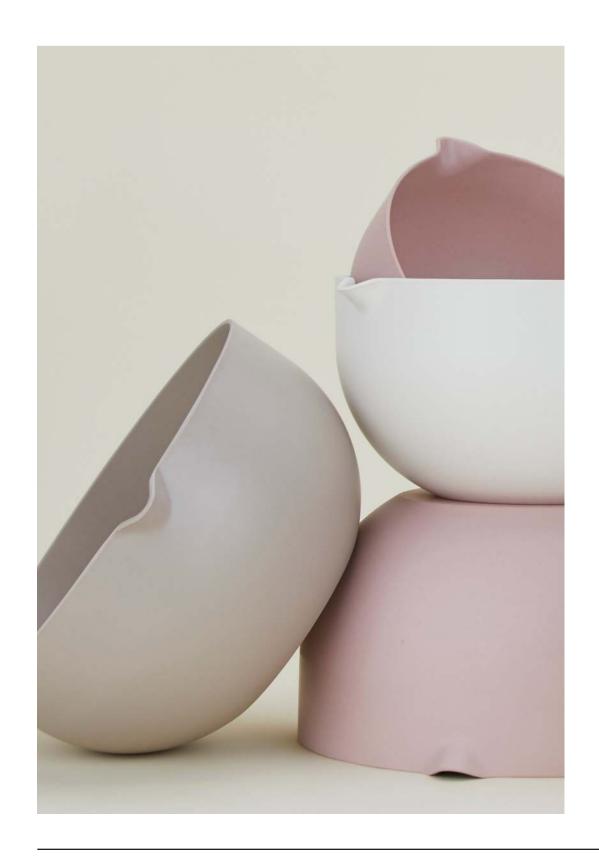

ESSENTIAL MIXING BOWLS
100% BAMBOO + RESIN
MADE IN CHINA Set of 3 \$58.00/D11.25"x5.5X"/D9.75"xH5"/D8.25"xH4.25"

ESSENTIAL LIDDED BOWLS
100% BAMBOO + RESIN
MADE IN CHINA Set of 3 \$58.00/D10"xH4.5"/D8"xH3.5"/D6"xH3"