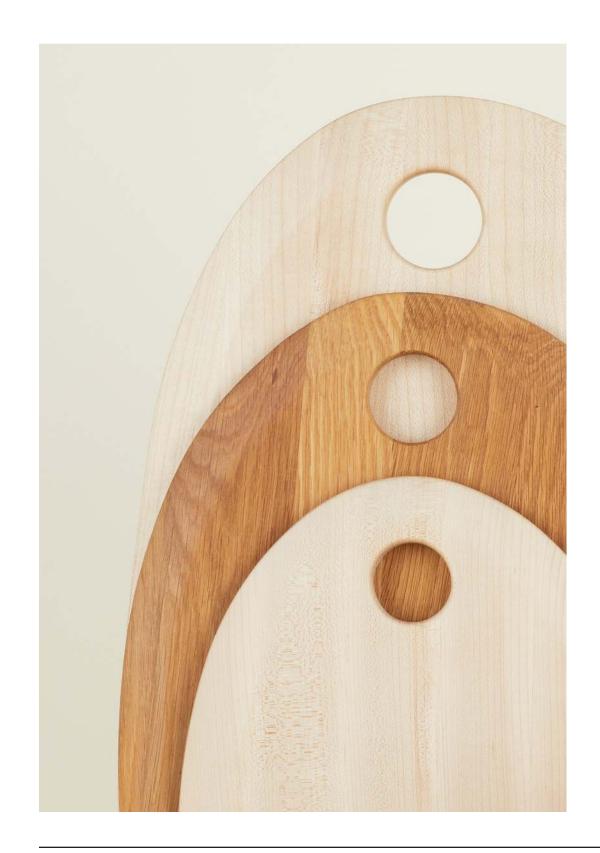

## SIMPLE LINEN POT HOLDER 100% LINEN + COTTON LINING MADE IN INDIA

Set of 2 \$28.00/W8"xL8"

MADE IN INDIA

SIMPLE WOOD COLLECTION
100% MAPLE

MADE IN PORTUGAL

PAPER TOWEL HOLDER- \$65.00/D6.5"xH14" UTILITY CANISTER- \$135.00/D6.5"xH7.5" SMALL CHOPPING BOARD- \$65.00/D8"xH1.75" LARGE CHOPPING BOARD- \$200.00/D16"xH1.25" SMALL ARCH BOARD- \$85.00/D8"xL15" LARGE ARCH BOARD- \$135.00/W10"xL21"