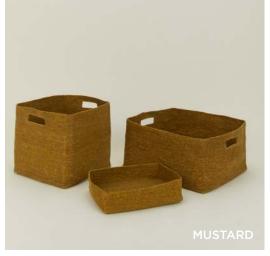

# ESSENTIAL WOVEN HAMPER 100% SEAGRASS MADE IN INDIA \$100.00/D17"xH22"

MADE IN TANZANIA

 WOVEN BOWL \$25.00/D7"xH4"
 WOVEN TRAY \$35.00/L13"xW9"xH3"
 WOVEN TALL BASKET \$100.00/D16"xH15"