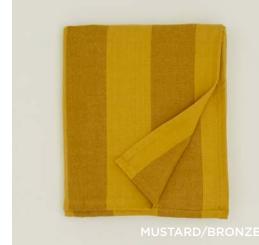

## ESSENTIAL YARN DYED DISH TOWELS 100% COTTON MADE IN INDIA

Set of 2 \$32.00/W21.5"xL29"