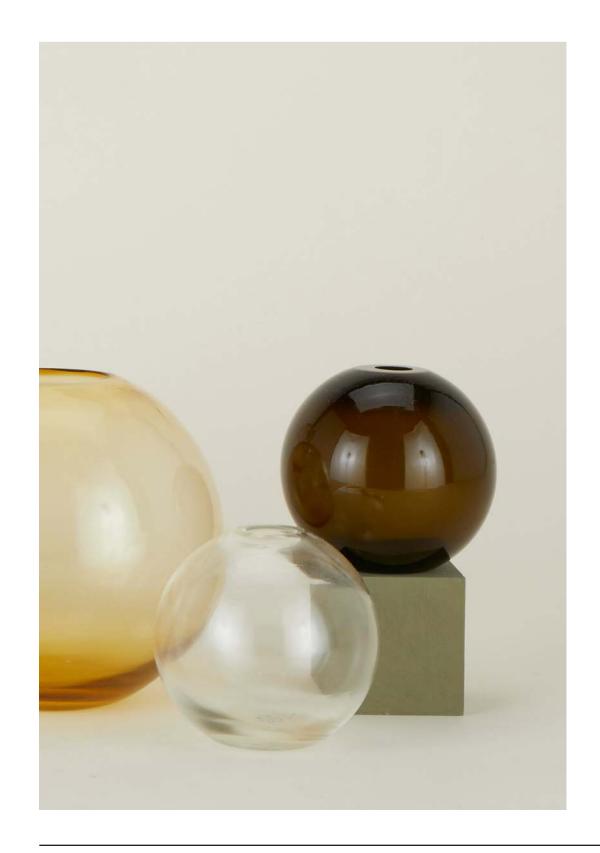

AURORA LARGE SPHERE- \$98.00/D8" AURORA SPHERE- \$42.00/D4"

**AURORA LARGE PILL**- \$135.00/D5"xH12.5" **AURORA SMALL PILL**- \$85.00/D4"xH11.5" **AURORA SLIM DROP**- \$58.00/D3"xH9"

SIMPLE MARBLE BOWLS
100% MARBLE
MADE IN INDIA