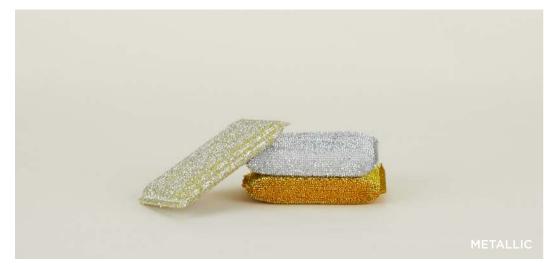

## DOBBY WEAVE DISH TOWELS 100% LINEN/COTTON MADE IN INDIA

\$28.00/W21"xL28"

LUREX SPONGE SETS
100% LUREX + STAINLESS STEEL
MADE IN CHINA \$6.00/W3"xL5"xH.5-1"