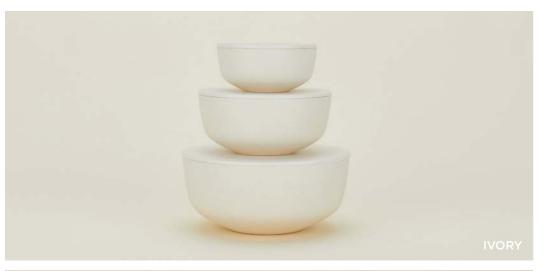

ESSENTIAL MIXING BOWLS
100% BAMBOO + RESIN
MADE IN CHINA Set of 3 \$58.00/D11.25"x5.5X"/D9.75"xH5"/D8.25"xH4.25"

ESSENTIAL LIDDED BOWLS
100% BAMBOO + RESIN
MADE IN CHINA Set of 3 \$58.00/D10"xH4.5"/D8"xH3.5"/D6"xH3"

ESSENTIAL STORAGE CONTAINERS

100% BAMBOO + RESIN + BEECH
MADE IN CHINA Set of 3 \$48.00/D7"xH5"/D5.5"xH4.5"/D3.5"xH4.5"

MADE IN PORTUGAL

**LARGE**- \$45.00/D4.5"xH10" **MEDIUM**- \$40.00/D4.5"xH8" **SMALL**- \$35.00/D4.5"xH6" **EXTRA SMALL**- \$25.00/D3.5"xH4" **MINI**- \$20.00/D2.5"xH3"