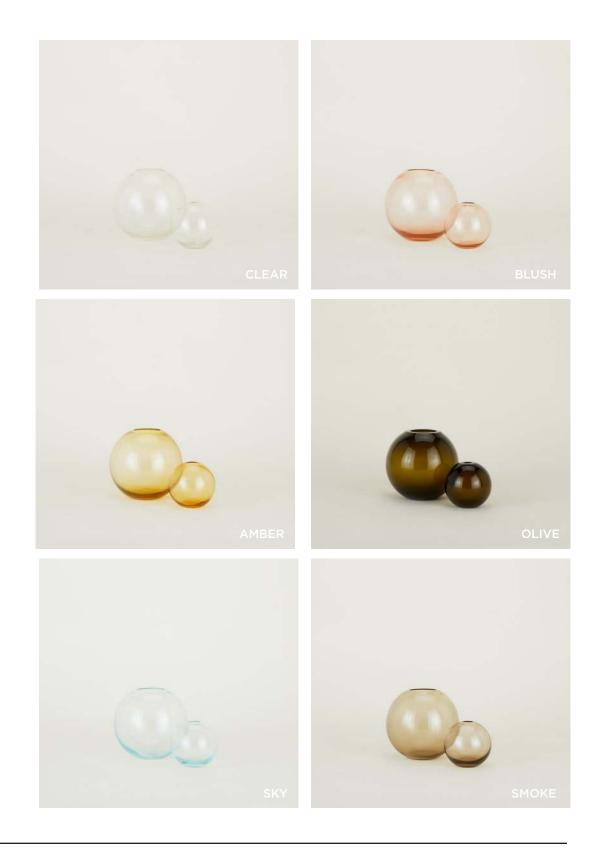

AURORA LARGE SPHERE- \$98.00/D8" AURORA SPHERE- \$42.00/D4"

**AURORA LARGE PILL**- \$135.00/D5"xH12.5" **AURORA SMALL PILL**- \$85.00/D4"xH11.5" **AURORA SLIM DROP**- \$58.00/D3"xH9"

SIMPLE MARBLE BOWLS
100% MARBLE
MADE IN INDIA