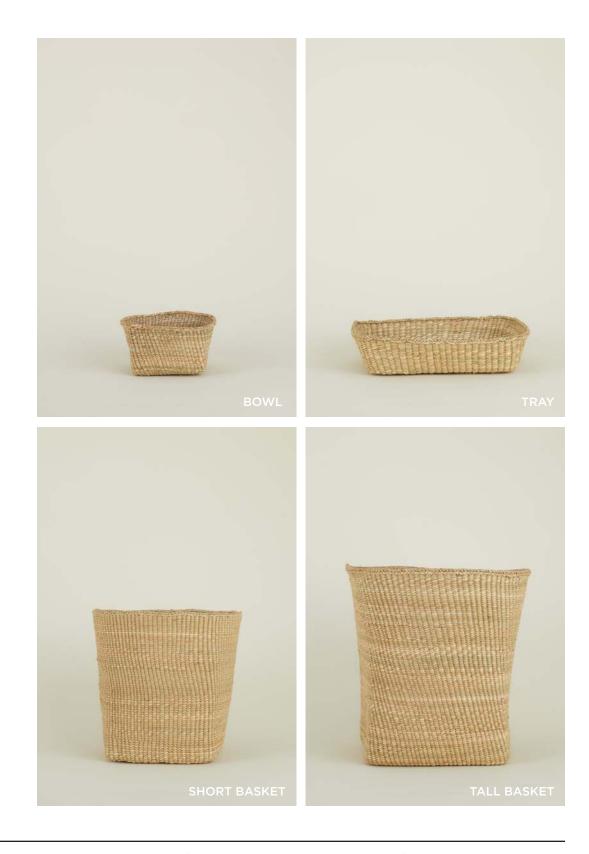

# ESSENTIAL WOVEN HAMPER 100% SEAGRASS MADE IN INDIA \$100.00/D17"xH22"

MADE IN TANZANIA

 WOVEN BOWL \$25.00/D7"xH4"
 WOVEN TRAY \$35.00/L13"xW9"xH3"
 WOVEN TALL BASKET \$100.00/D16"xH15"