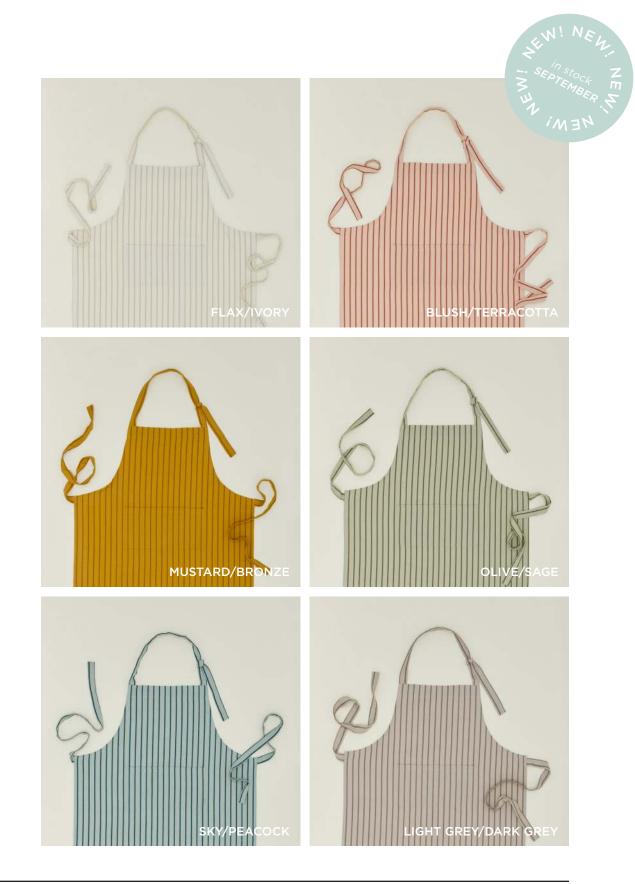

# ESSENTIAL YARN DYED STRIPED APRON 100% COTTON w/ BRASS HARDWARE MADE IN INDIA \$48.00/W32"xL36"

ESSENTIAL YARN DYED CHECK APRON
100% COTTON w/ BRASS HARDWARE
MADE IN INDIA
\$48.00/W32"xL36"