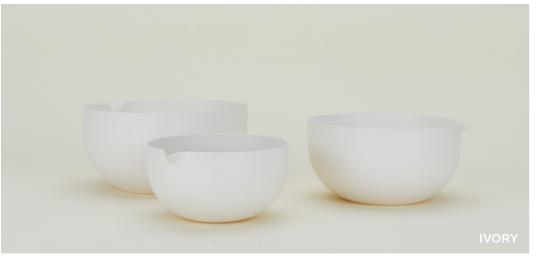

ESSENTIAL MIXING BOWLS
100% BAMBOO + RESIN
MADE IN CHINA Set of 3 \$58.00/D11.25"x5.5X"/D9.75"xH5"/D8.25"xH4.25"

ESSENTIAL LIDDED BOWLS
100% BAMBOO + RESIN
MADE IN CHINA Set of 3 \$58.00/D10"xH4.5"/D8"xH3.5"/D6"xH3"