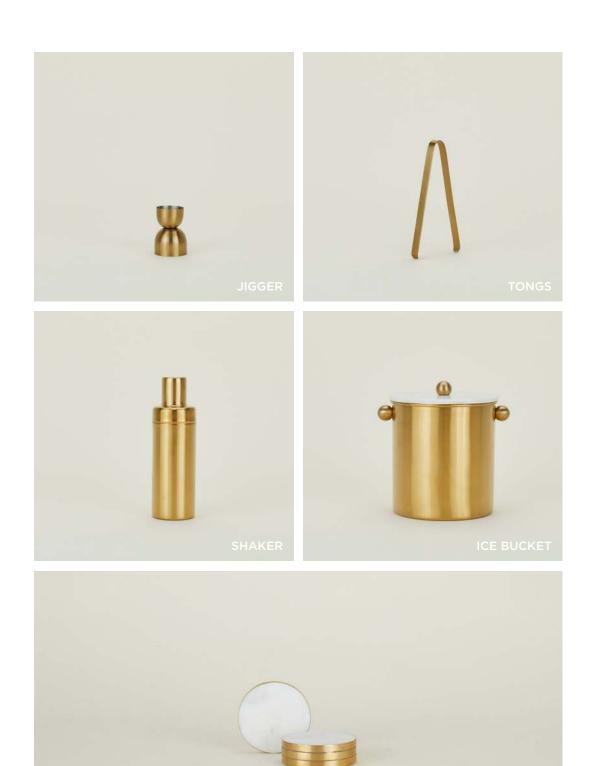

## ICELANDIC SHEEPKINS 100% ICELANDIC SHEEP HIDE MADE IN POLAND

\$220.00/W36"xL48"

SIMPLE WATERING CAN 100% PLATED STEEL MADE IN INDIA \$95.00/W14.25"(w/ handle)xD6"xH7.25"

FOOTED PLANTERS -TERRACOTTA
100% TERRACOTTA