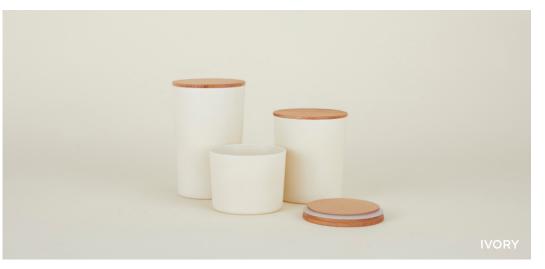

ESSENTIAL STORAGE CONTAINERS

100% BAMBOO + RESIN + BEECH
MADE IN CHINA Set of 3 \$48.00/D7"xH5"/D5.5"xH4.5"/D3.5"xH4.5"

MADE IN PORTUGAL

**LARGE**- \$45.00/D4.5"xH10" **MEDIUM**- \$40.00/D4.5"xH8" **SMALL**- \$35.00/D4.5"xH6" **EXTRA SMALL**- \$25.00/D3.5"xH4" **MINI**- \$20.00/D2.5"xH3"