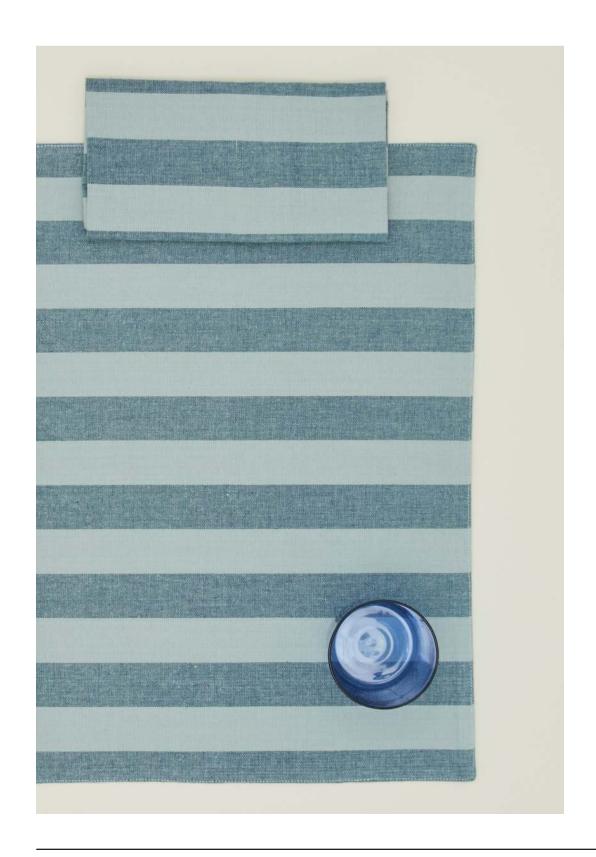

## ESSENTIAL STRIPED DINNER NAPKINS 100% COTTON MADE IN INDIA

Set of 4 \$38.00/W19"xL19"