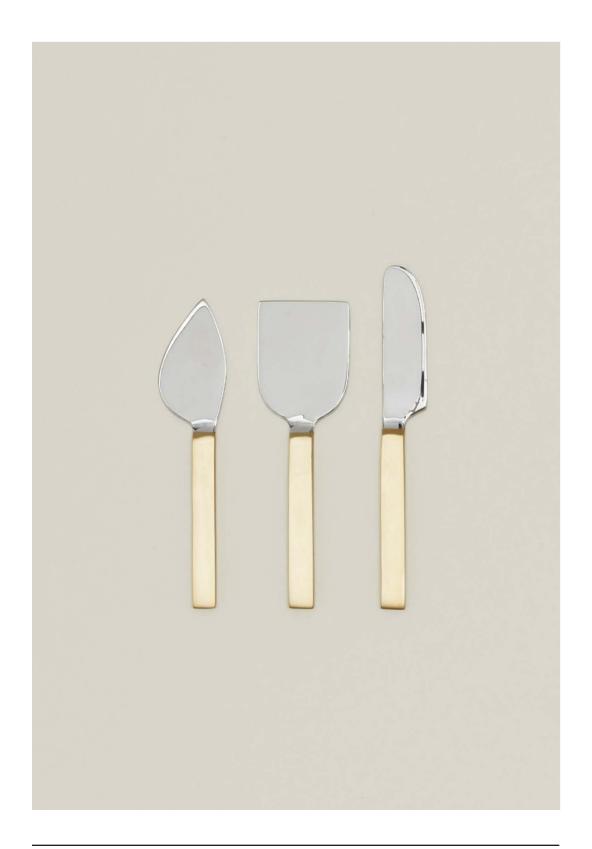

## SIMPLE CHEESE KNIVES 100% PLATED STEEL MADE IN INDIA

Set of 3 \$38.00/L7"xW2"

MADE IN CHINA

**ESSENTIAL PITCHER-** \$28.00/D4"xH8.5" **ESSENTIAL GLASS LARGE-** Set of 4 \$48.00/D3"xH4.5" **ESSENTIAL GLASS MEDIUM-** Set of 4 \$40.00/D3"xH3.5" **ESSENTIAL GLASS SMALL**- Set of 4 \$32.00/D3"xH2.5"