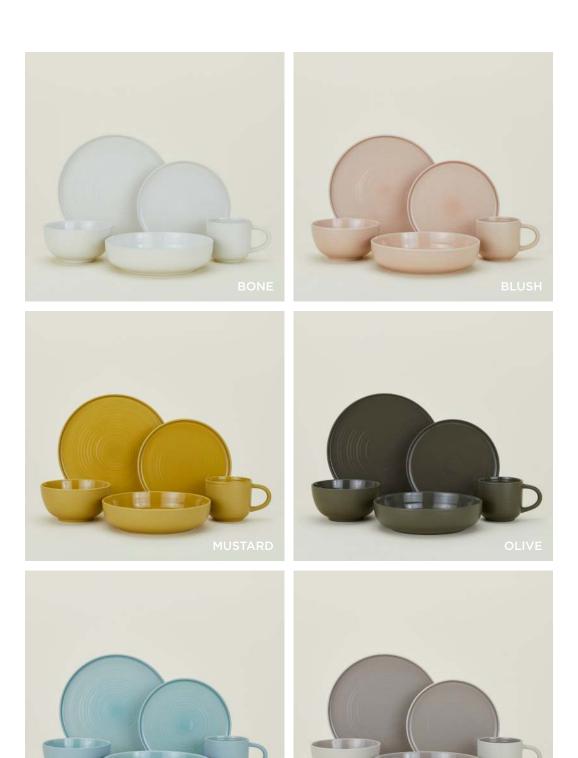

## ESSENTIAL COCKTAIL NAPKINS 100% COTTON MADE IN INDIA

Set of 4 \$18.00/W10"xL10"

100% STONEWARE MADE IN CHINA ESSENTIAL DINNER PLATE- Set of 4 \$48.00/D10.5"xH.25" ESSENTIAL SIDE PLATE- Set of 4 \$40.00/D8.5"xH.25" ESSENTIAL MUG- Set of 4 \$40.00/D3.5"(4" w/ handle)xH3.5" ESSENTIAL LARGE BOWL- Set of 4 \$40.00/D6" xH3" ESSENTIAL LOW BOWL- Set of 4 \$56.00/D9"xH2"

MADE IN CHINA

STRATA DINNERWARE

100% STONEWARE MADE IN PORTUGAL **STRATA MUG**- \$20.00/D4"xH4" STRATA SALAD PLATE- \$20.00/D8.5"

STRATA EXTRA SMALL BOWL- \$12.00/D3"xH1.5" **STRATA SMALL BOWL**- \$14.00/D4"xH1.875" 
 STRATA DINNER PLATE- \$24.00/D10.5"
 STRATA MEDIUM BOWL- \$16.00/D5.25"xH2.25"

 STRATA LOW BOWL- \$28.00/D9"xH2"
 STRATA LARGE BOWL- \$18.00/D6"xH3"

STRATA SERVEWARE
100% STONEWARE

MADE IN PORTUGAL

STRATA SERVING BOWL SMALL- \$60.00/D8.75"xH5.25" STRATA ROUND SERVING PLATTER- \$55.00/D13.5" STRATA SERVING BOWL MEDIUM- \$80.00/D12"xH4.25" STRATA OVAL SERVING PLATTER MEDIUM- \$80.00/W11.75"xL15.25" STRATA SERVING BOWL LARGE- \$120.00/D13.5"xH4" STRATA OVAL SERVING PLATTER LARGE- \$120.00/W14"xL18.5"