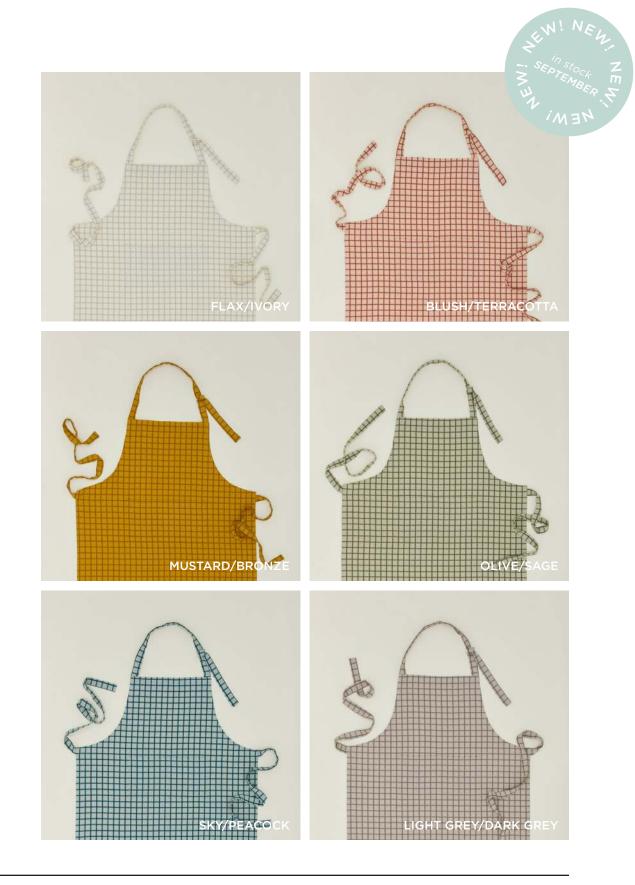

# ESSENTIAL YARN DYED STRIPED APRON 100% COTTON w/ BRASS HARDWARE MADE IN INDIA \$48.00/W32"xL36"

ESSENTIAL YARN DYED CHECK APRON
100% COTTON w/ BRASS HARDWARE
MADE IN INDIA
\$48.00/W32"xL36"