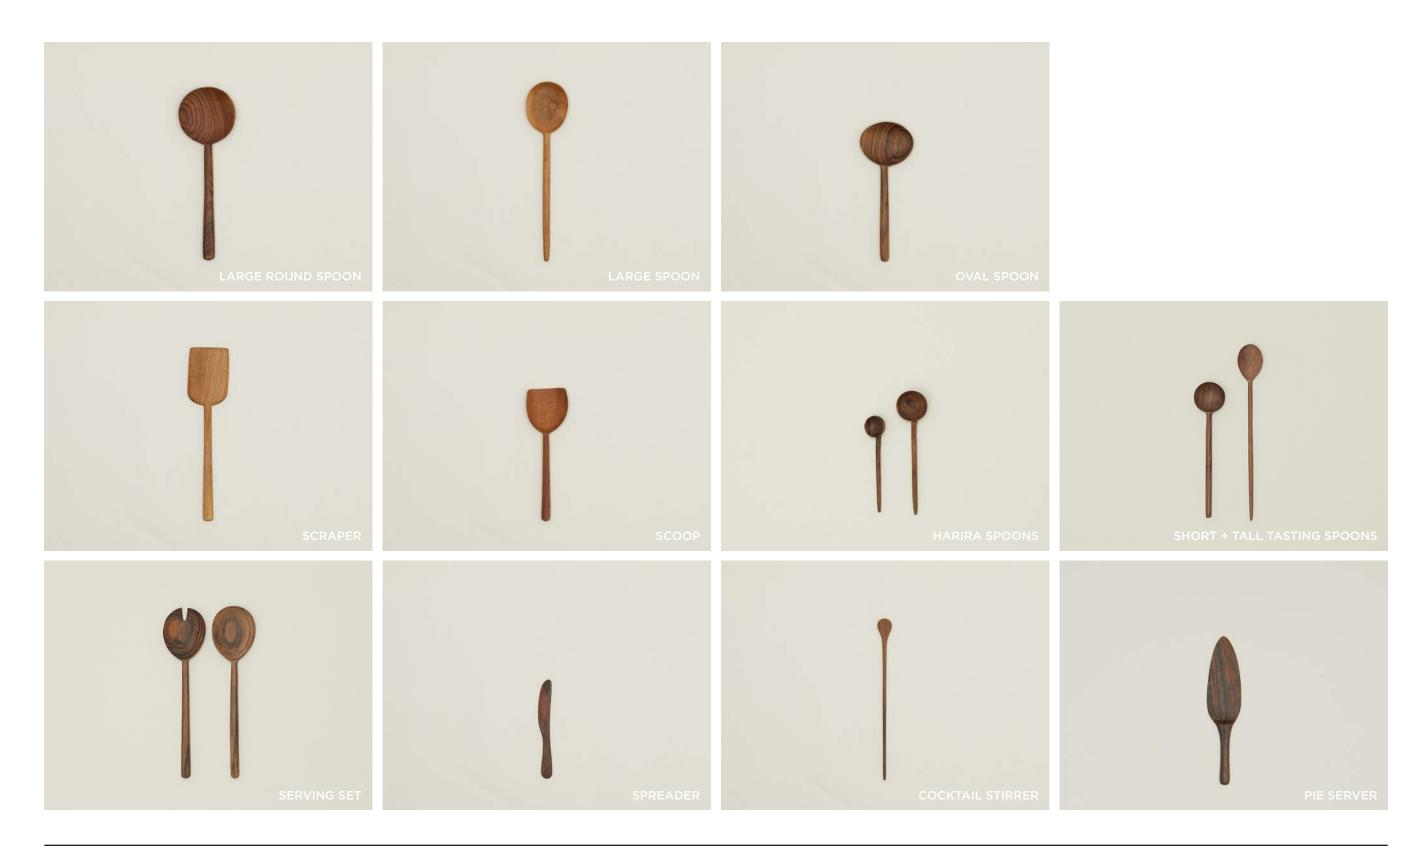

## HAND CARVED WALNUT COLLECTION

100% WALNUT MADE IN MOROCCO LARGE ROUND- \$36.00/W4"xH12" LARGE- \$36.00/W3"xH12" OVAL- \$34.00/W4"xH10" SCRAPER- \$34.00/W3.5"xH12.5" SCOOP- \$34.00/W3"xH12" HARIRAS- \$26.00/\$18.00/W2.25/1.5"xH8.25/6.5" SHORT TASTING- \$26.00/W3.5"xH9.5" TALL TASTING- \$26.00/W2"xH11.5" SERVING SET- \$70.00/W3.5"xH13.5" SPREADER- \$18.00/W.5"xH7" COCKTAIL STIRRER- \$18.00/W1"xH11.5" PIE SERVER- \$48.00/W2"xH8"