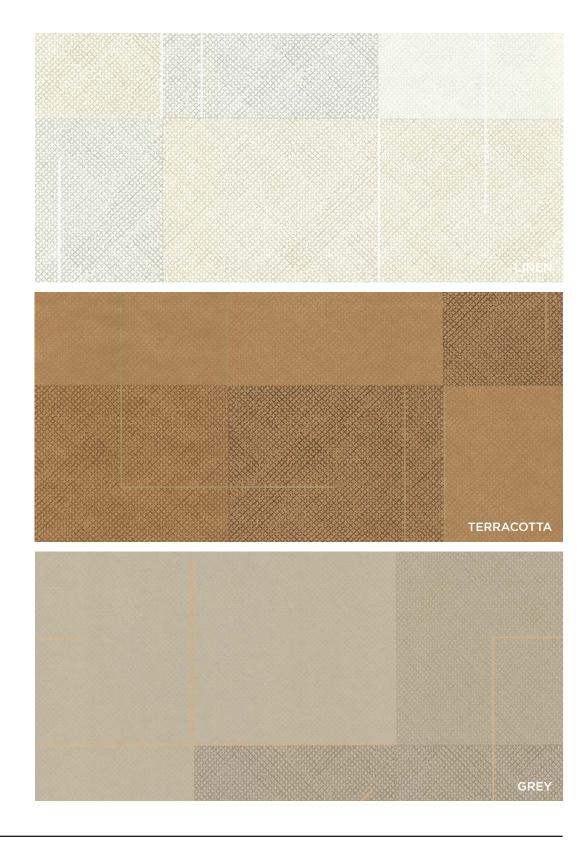

ALYSON FOX WALLPAPER: RUBBINGS
REPEAT: 36"
MATERIAL: Nonwoven Substrate
PRINTING: Screen Printed
MADE IN USA
\$150.0004/27" J 27" \$150.00/W27"xL27"