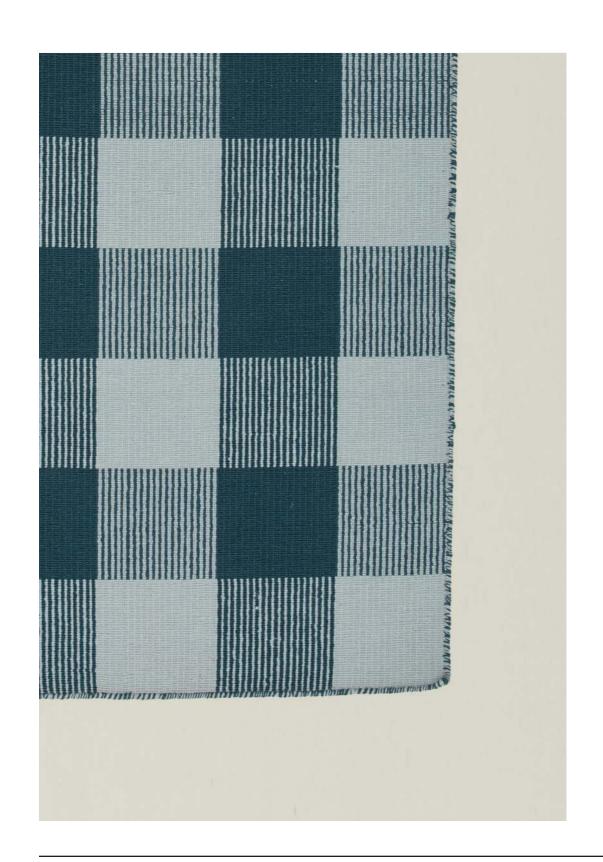

# ESSENTIAL FLOOR MAT 100% RECYCLED FIBERS MADE IN PORTUGAL \$48.00/W24"xL35"

# ESSENTIAL FLOOR RUNNER 100% RECYCLED FIBERS MADE IN PORTUGAL \$95.00/W20"xL72"