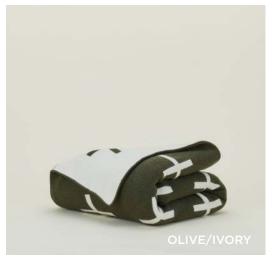

# SIMPLE OVERSIZE KNIT THROW 80% WOOL + 20% POLYAMIDE MADE IN PORTUGAL \$298.00/W65"xL95"

CROSS KNIT THROW

80% WOOL + 20% POLYAMIDE

MADE IN PORTUGAL \$198.00/W50"xL70"