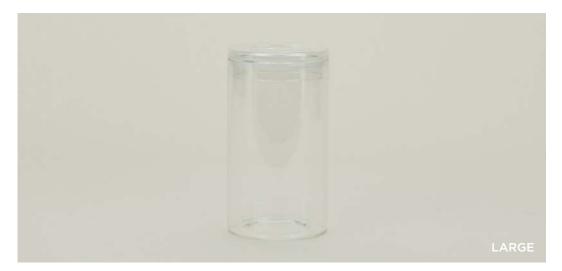

ESSENTIAL KITCHEN BOTTLES
100% BOROSILICATE GLASS
MADE IN CHINA

**LARGE - CYLINDER**- \$24.00/D3"xH12" **MEDIUM - CONE**- \$20.00/D4"xH9" **SMALL - SPHERE**- \$14.00/D2.5"xH5.5"