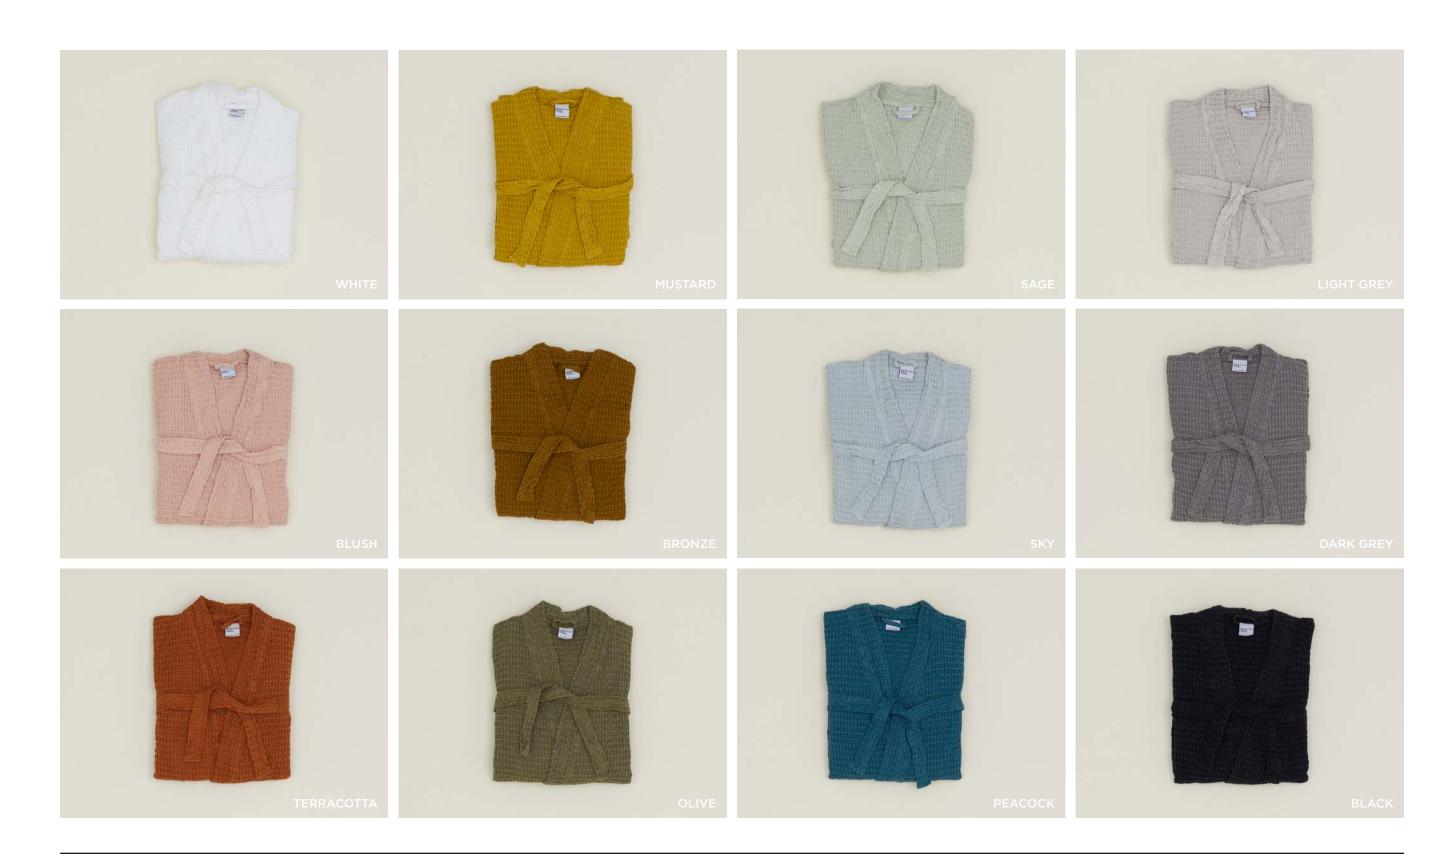

### SIMPLE WAFFLE BATHROBES

100% COTTON
MADE IN PORTUGAL
\$128.00
AVAILABLE IN SIZES LARGE (CHEST 24"/BODY LENGTH 45"/ARM LENGTH 22.5") + SMALL (CHEST 21"/BODY LENGTH 40"/ARM LENGTH 21.25")

SIMPLE WAFFLE SLIPPERS
100% COTTON + FOAM SOLE
MADE IN PORTUGAL \$28.00 AVAILABLE IN SIZES LARGE, MEDIUM + SMALL