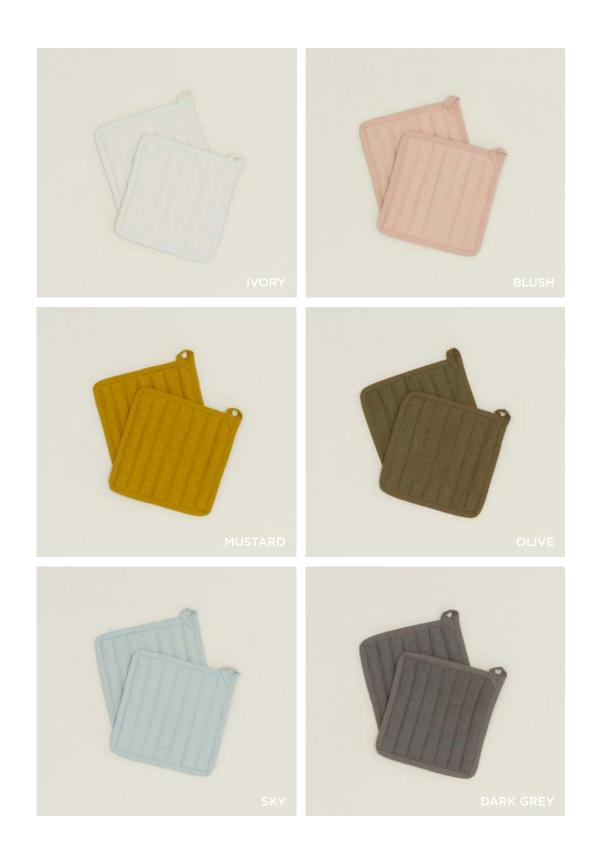

## SIMPLE LINEN POT HOLDER 100% LINEN + COTTON LINING MADE IN INDIA

Set of 2 \$28.00/W8"xL8"

MADE IN INDIA

SIMPLE WOOD COLLECTION
100% MAPLE

MADE IN PORTUGAL

PAPER TOWEL HOLDER- \$65.00/D6.5"xH14" UTILITY CANISTER- \$135.00/D6.5"xH7.5" SMALL CHOPPING BOARD- \$65.00/D8"xH1.75" LARGE CHOPPING BOARD- \$200.00/D16"xH1.25" SMALL ARCH BOARD- \$85.00/D8"xL15" LARGE ARCH BOARD- \$135.00/W10"xL21"