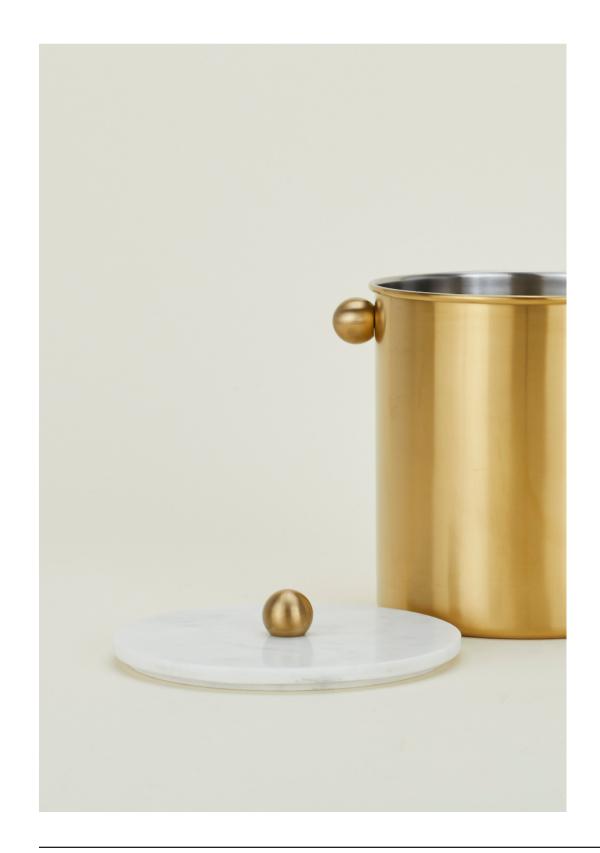

## ICELANDIC SHEEPKINS 100% ICELANDIC SHEEP HIDE MADE IN POLAND

\$220.00/W36"xL48"

SIMPLE WATERING CAN 100% PLATED STEEL MADE IN INDIA \$95.00/W14.25"(w/ handle)xD6"xH7.25"

FOOTED PLANTERS -TERRACOTTA
100% TERRACOTTA