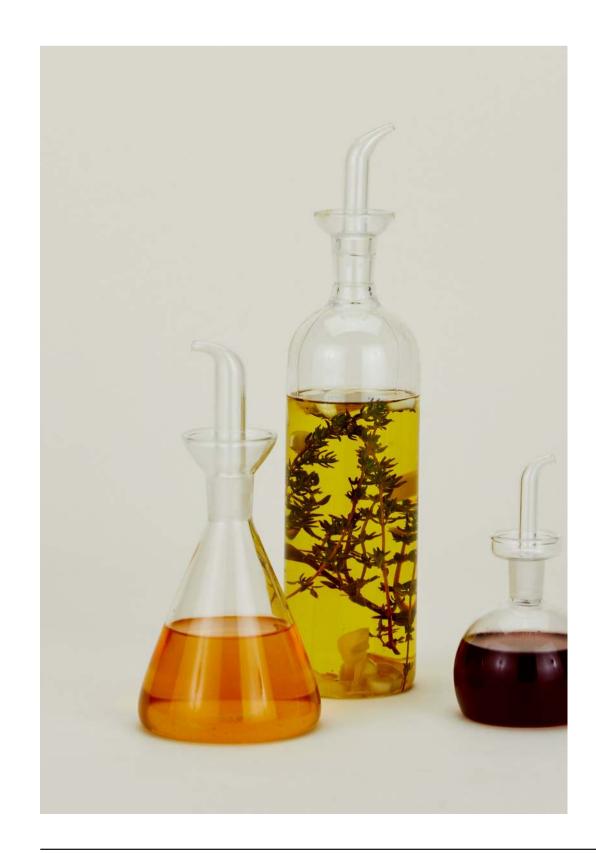

ESSENTIAL KITCHEN BOTTLES
100% BOROSILICATE GLASS
MADE IN CHINA

**LARGE - CYLINDER**- \$24.00/D3"xH12" **MEDIUM - CONE**- \$20.00/D4"xH9" **SMALL - SPHERE**- \$14.00/D2.5"xH5.5"