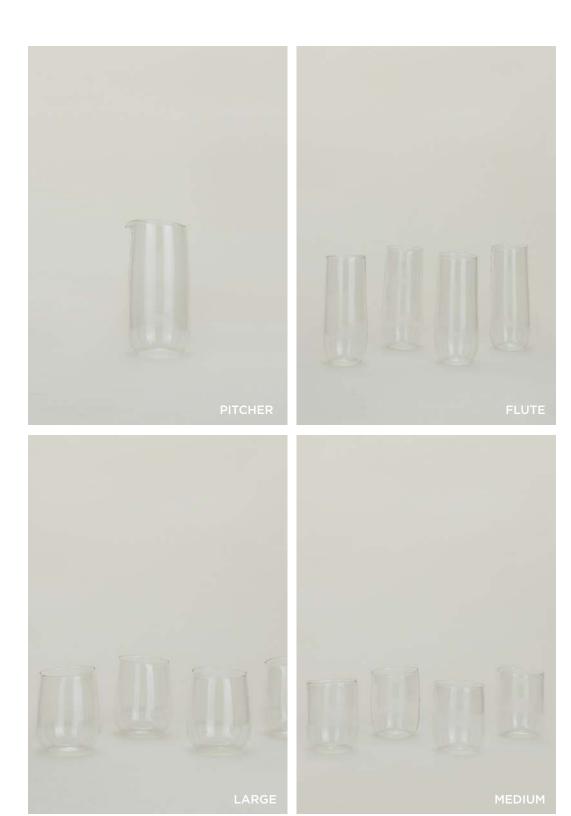

## SIMPLE CHEESE KNIVES 100% PLATED STEEL MADE IN INDIA

Set of 3 \$38.00/L7"xW2"

MADE IN CHINA

**ESSENTIAL PITCHER-** \$28.00/D4"xH8.5" **ESSENTIAL GLASS LARGE-** Set of 4 \$48.00/D3"xH4.5" **ESSENTIAL GLASS MEDIUM-** Set of 4 \$40.00/D3"xH3.5" **ESSENTIAL GLASS SMALL**- Set of 4 \$32.00/D3"xH2.5"