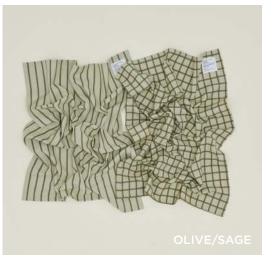

## ESSENTIAL YARN DYED DISH TOWELS 100% COTTON MADE IN INDIA

Set of 2 \$32.00/W21.5"xL29"