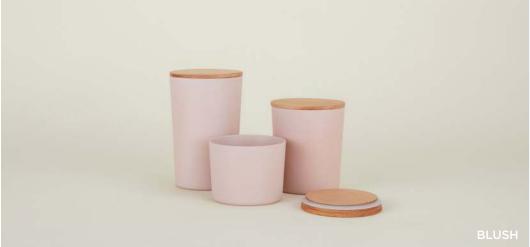

ESSENTIAL STORAGE CONTAINERS

100% BAMBOO + RESIN + BEECH
MADE IN CHINA Set of 3 \$48.00/D7"xH5"/D5.5"xH4.5"/D3.5"xH4.5"

MADE IN PORTUGAL

**LARGE**- \$45.00/D4.5"xH10" **MEDIUM**- \$40.00/D4.5"xH8" **SMALL**- \$35.00/D4.5"xH6" **EXTRA SMALL**- \$25.00/D3.5"xH4" **MINI**- \$20.00/D2.5"xH3"