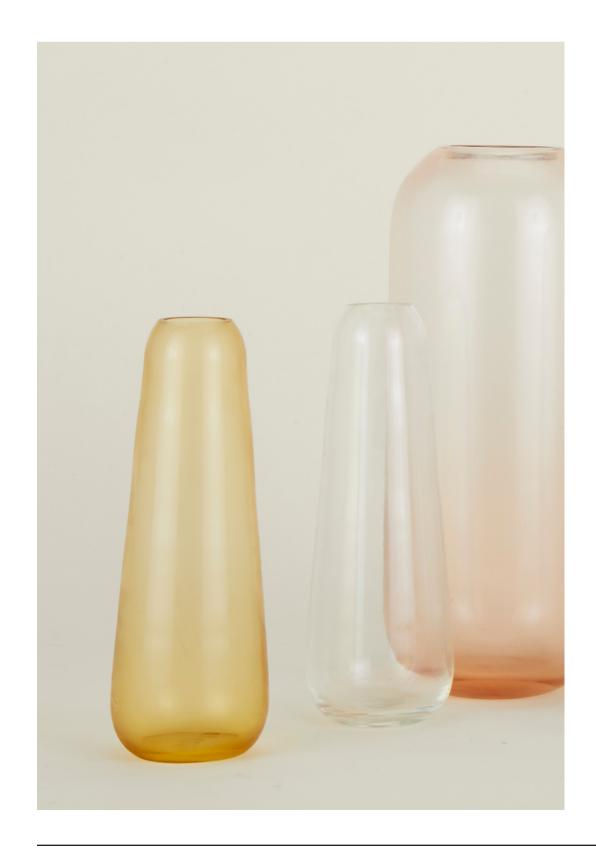

AURORA LARGE SPHERE- \$98.00/D8" AURORA SPHERE- \$42.00/D4"

**AURORA LARGE PILL**- \$135.00/D5"xH12.5" **AURORA SMALL PILL**- \$85.00/D4"xH11.5" **AURORA SLIM DROP**- \$58.00/D3"xH9"

SIMPLE MARBLE BOWLS
100% MARBLE
MADE IN INDIA