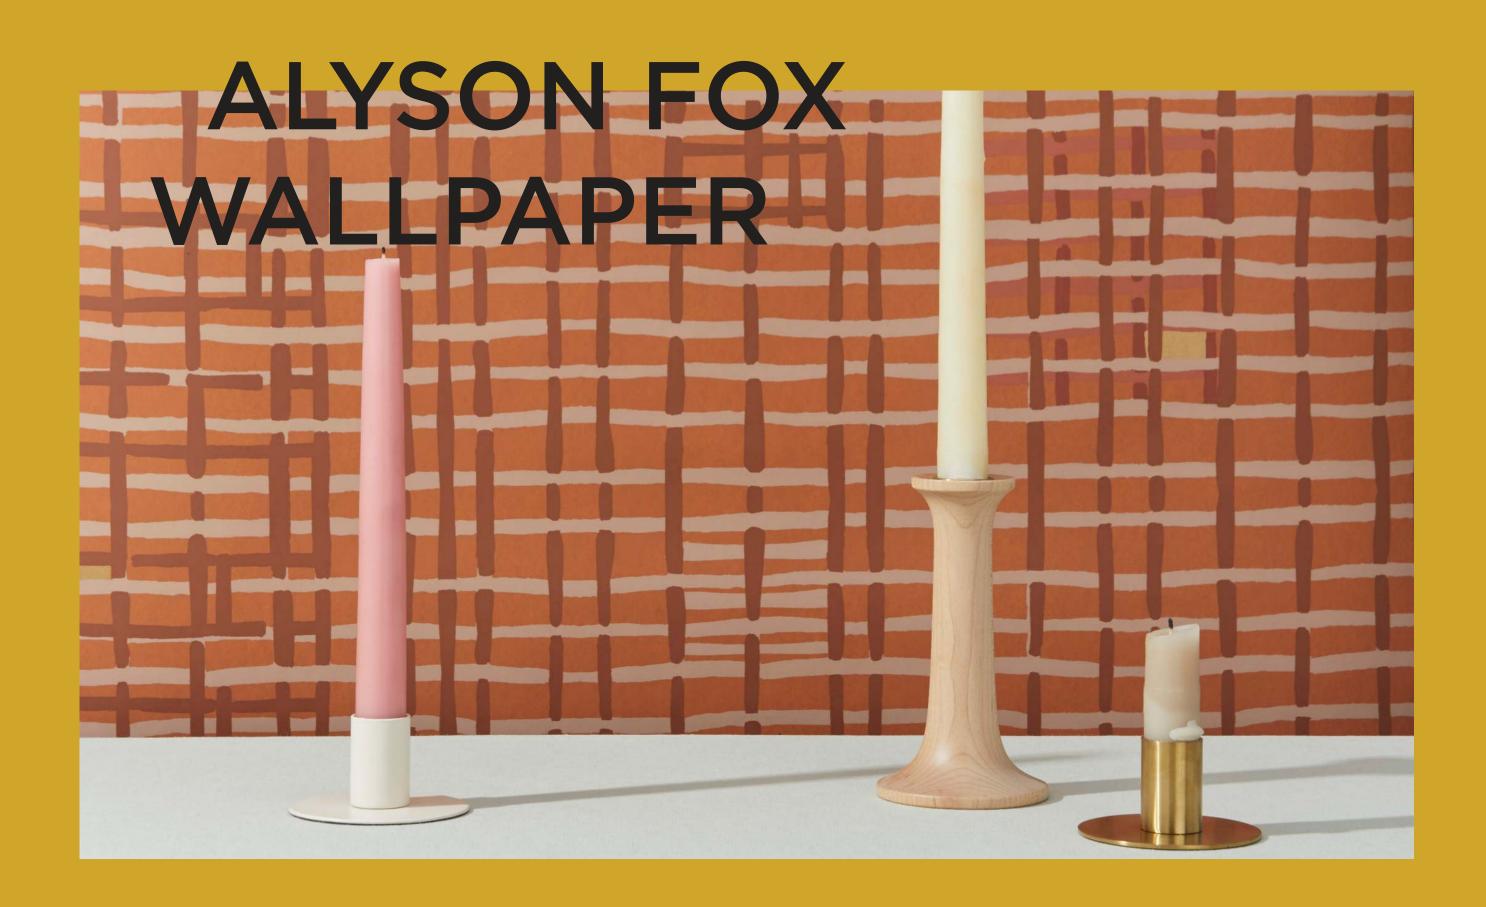

# ALYSON FOX WALLPAPER: ALMOST SHAPES REPEAT: 36" MATERIAL: Paper PRINTING: Screen Printed MADE IN USA \$135.00 (M/37") | 37"

\$125.00/W27"xL27'