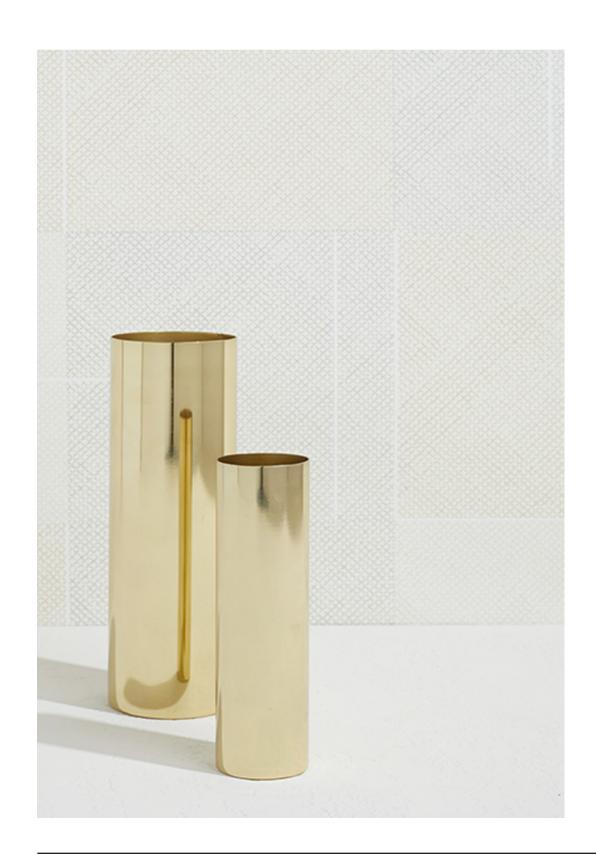

ESSENTIAL KITCHEN BOTTLES
100% BOROSILICATE GLASS
MADE IN CHINA

**LARGE - CYLINDER**- \$24.00/D3"xH12" **MEDIUM - CONE**- \$20.00/D4"xH9" **SMALL - SPHERE**- \$14.00/D2.5"xH5.5"