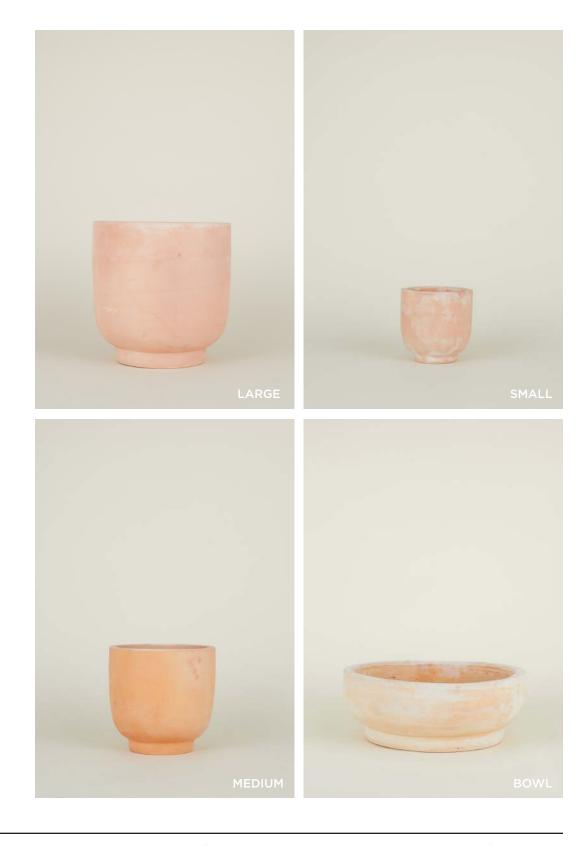

ESSENTIAL STORAGE CONTAINERS

100% BAMBOO + RESIN + BEECH
MADE IN CHINA Set of 3 \$48.00/D7"xH5"/D5.5"xH4.5"/D3.5"xH4.5"

MADE IN PORTUGAL

**LARGE**- \$45.00/D4.5"xH10" **MEDIUM**- \$40.00/D4.5"xH8" **SMALL**- \$35.00/D4.5"xH6" **EXTRA SMALL**- \$25.00/D3.5"xH4" **MINI**- \$20.00/D2.5"xH3"