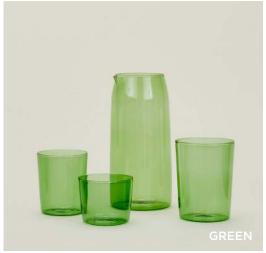

## SIMPLE CHEESE KNIVES 100% PLATED STEEL MADE IN INDIA

Set of 3 \$38.00/L7"xW2"

MADE IN CHINA

**ESSENTIAL PITCHER-** \$28.00/D4"xH8.5" **ESSENTIAL GLASS LARGE-** Set of 4 \$48.00/D3"xH4.5" **ESSENTIAL GLASS MEDIUM-** Set of 4 \$40.00/D3"xH3.5" **ESSENTIAL GLASS SMALL**- Set of 4 \$32.00/D3"xH2.5"