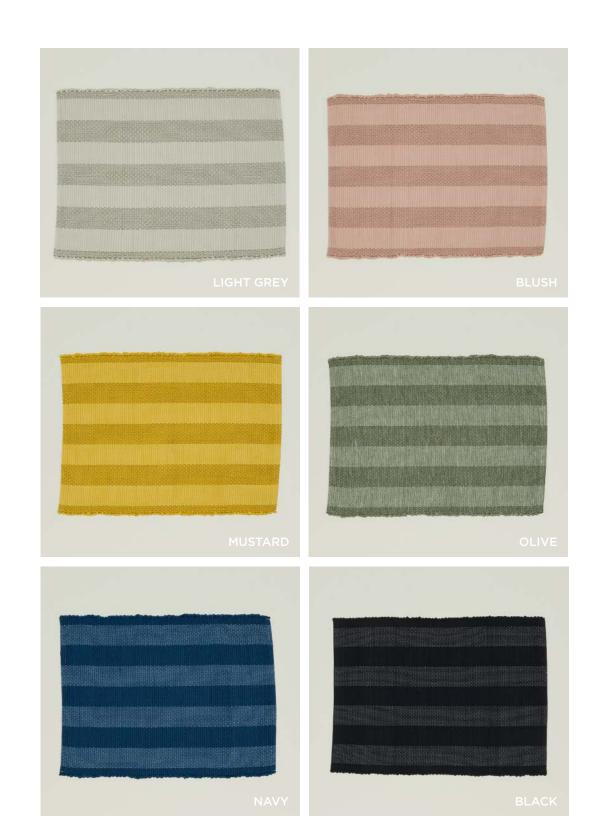

### ESSENTIAL STRIPED PLACEMATS 100% COTTON

100% COTTON MADE IN INDIA Set of 4 \$60.00/W19"xL14"