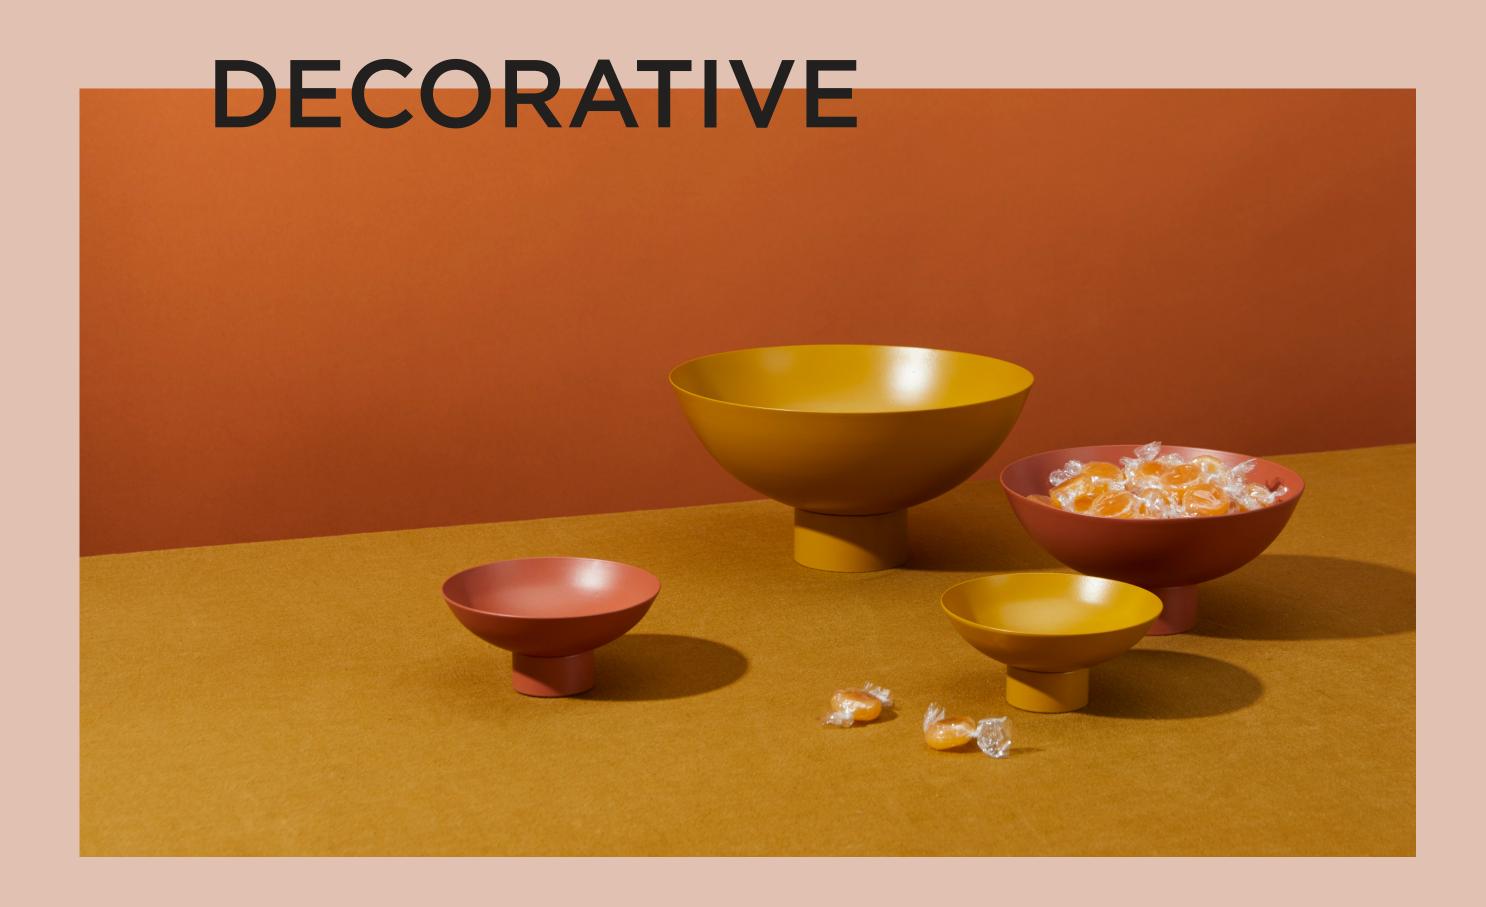

### **ESSENTIAL FOOTED BOWLS**

100% STEEL (powder coated or plated brass)
MADE IN INDIA

### **ESSENTIAL METAL CANDLE HOLDERS**

100% STEEL (powder coated or plated brass)
MADE IN INDIA
Set of 2 \$28.00(colors)/\$38.00(brass)/D3"xH1.5"

LARGE SIMPLE CANDLE HOLDER - \$65.00 (oak, maple) \$55.00 (black + brass)/D4"xH9" SMALL SIMPLE CANDLE HOLDER - \$55.00 (oak, maple) \$45.00 (black + brass)/ D3.5"xH5.5"