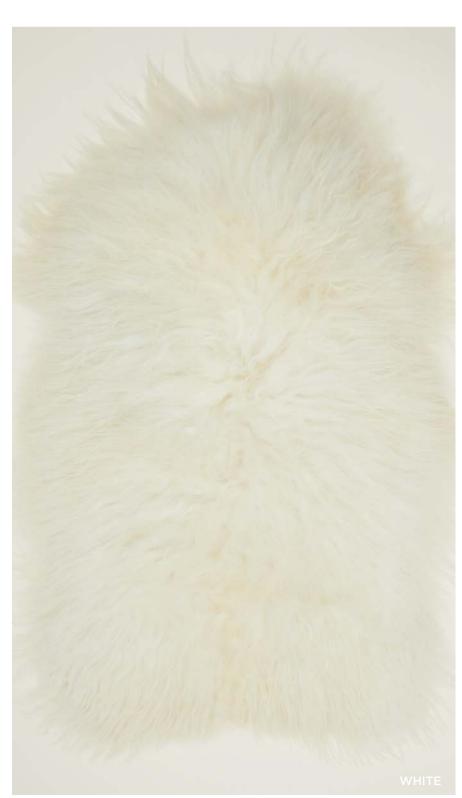

## ICELANDIC SHEEPKINS 100% ICELANDIC SHEEP HIDE MADE IN POLAND

\$220.00/W36"xL48"

SIMPLE WATERING CAN 100% PLATED STEEL MADE IN INDIA \$95.00/W14.25"(w/ handle)xD6"xH7.25"

FOOTED PLANTERS -TERRACOTTA
100% TERRACOTTA