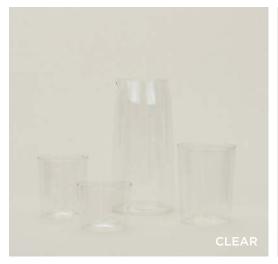

## SIMPLE CHEESE KNIVES 100% PLATED STEEL MADE IN INDIA

Set of 3 \$38.00/L7"xW2"

MADE IN CHINA

**ESSENTIAL PITCHER-** \$28.00/D4"xH8.5" **ESSENTIAL GLASS LARGE-** Set of 4 \$48.00/D3"xH4.5" **ESSENTIAL GLASS MEDIUM-** Set of 4 \$40.00/D3"xH3.5" **ESSENTIAL GLASS SMALL**- Set of 4 \$32.00/D3"xH2.5"

100% BOROSILICATE GLASS
MADE IN CHINA

ESSENTIAL GLASS STRAWS
100% BOROSILICATE GLASS + CLEANING BRUSH
MADE IN CHINA Set of 6 \$18.00/D.25"xL8"