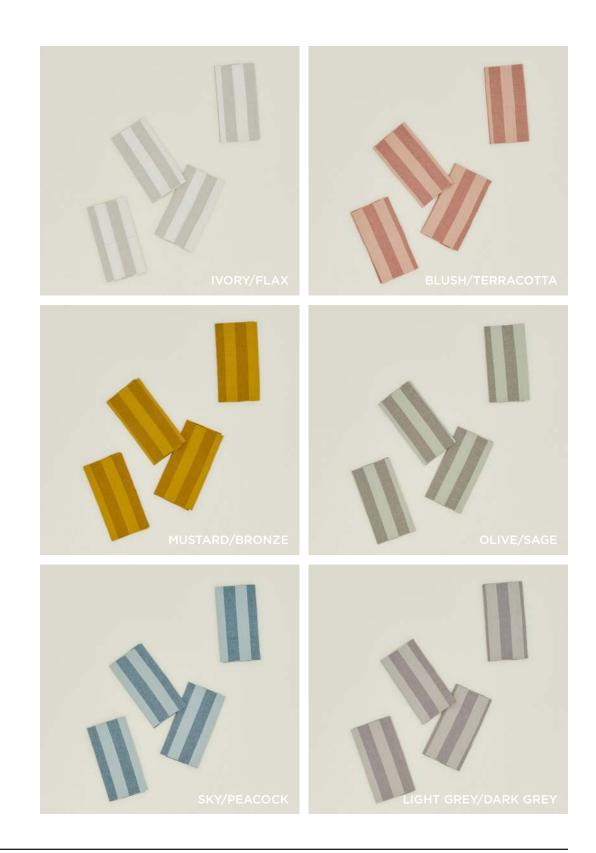

## ESSENTIAL STRIPED DINNER NAPKINS 100% COTTON MADE IN INDIA

Set of 4 \$38.00/W19"xL19"