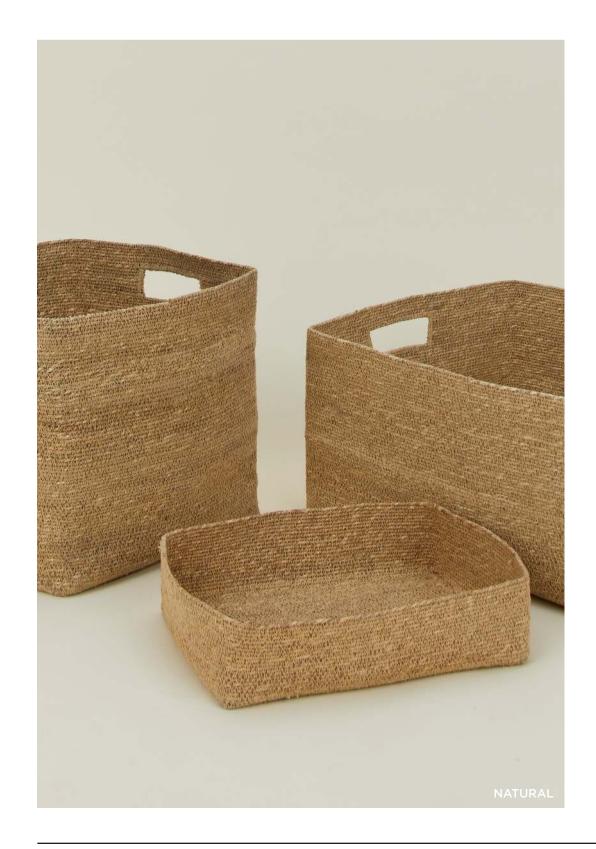

# ESSENTIAL WOVEN HAMPER 100% SEAGRASS MADE IN INDIA \$100.00/D17"xH22"

MADE IN TANZANIA

 WOVEN BOWL \$25.00/D7"xH4"
 WOVEN TRAY \$35.00/L13"xW9"xH3"
 WOVEN TALL BASKET \$100.00/D16"xH15"