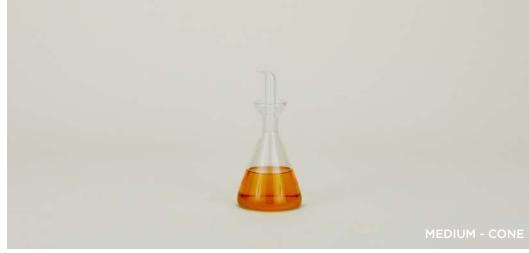

ESSENTIAL KITCHEN BOTTLES
100% BOROSILICATE GLASS
MADE IN CHINA

**LARGE - CYLINDER**- \$24.00/D3"xH12" **MEDIUM - CONE**- \$20.00/D4"xH9" **SMALL - SPHERE**- \$14.00/D2.5"xH5.5"