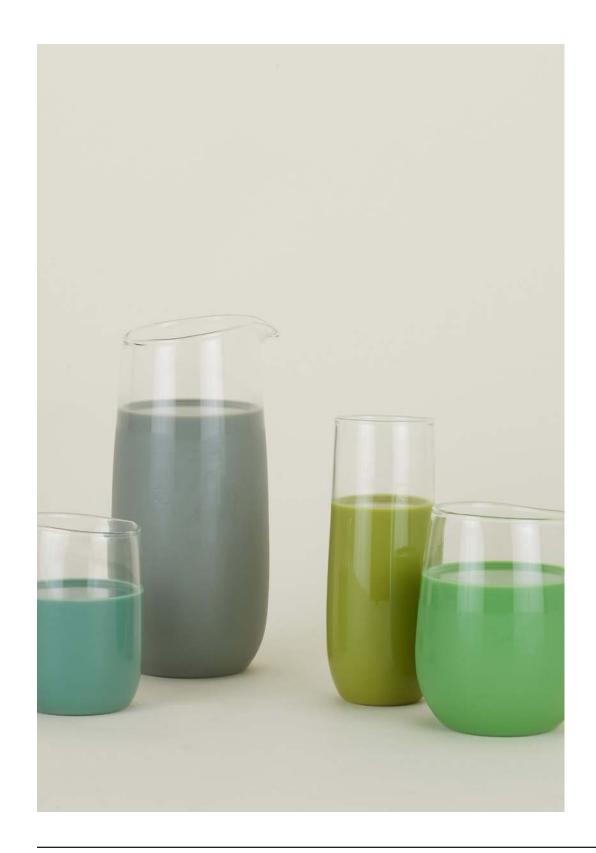

## SIMPLE CHEESE KNIVES 100% PLATED STEEL MADE IN INDIA

Set of 3 \$38.00/L7"xW2"

MADE IN CHINA

**ESSENTIAL PITCHER-** \$28.00/D4"xH8.5" **ESSENTIAL GLASS LARGE-** Set of 4 \$48.00/D3"xH4.5" **ESSENTIAL GLASS MEDIUM-** Set of 4 \$40.00/D3"xH3.5" **ESSENTIAL GLASS SMALL**- Set of 4 \$32.00/D3"xH2.5"