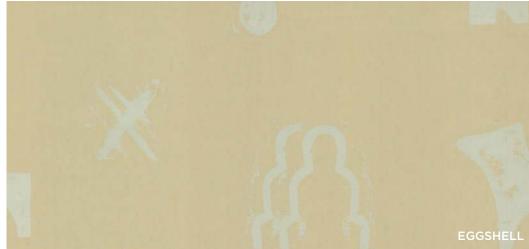

# ALYSON FOX WALLPAPER: ALMOST SHAPES REPEAT: 36" MATERIAL: Paper PRINTING: Screen Printed MADE IN USA \$135.00 (M/37") | 37"

\$125.00/W27"xL27'