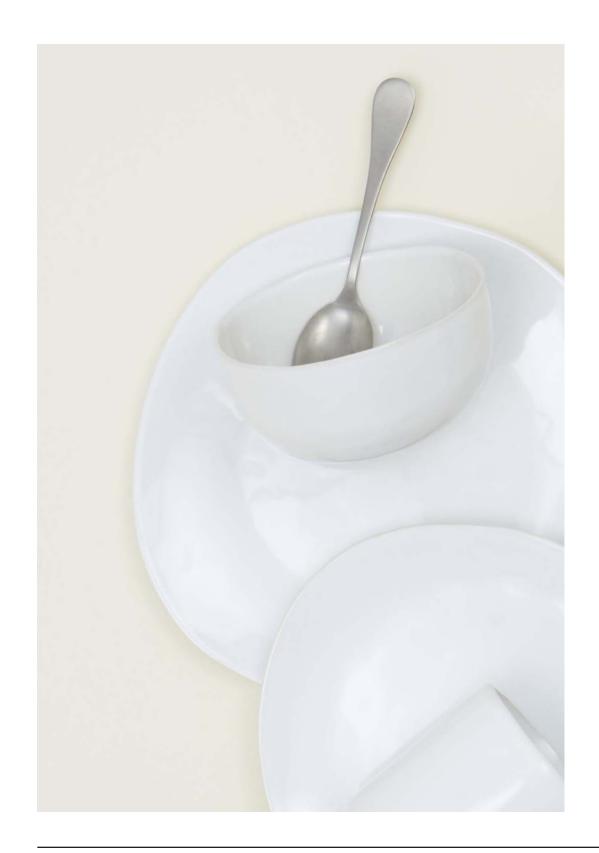

MADE IN CHINA

STRATA DINNERWARE

100% STONEWARE MADE IN PORTUGAL **STRATA MUG**- \$20.00/D4"xH4" STRATA SALAD PLATE- \$20.00/D8.5"

STRATA EXTRA SMALL BOWL- \$12.00/D3"xH1.5" **STRATA SMALL BOWL**- \$14.00/D4"xH1.875" 
 STRATA DINNER PLATE- \$24.00/D10.5"
 STRATA MEDIUM BOWL- \$16.00/D5.25"xH2.25"

 STRATA LOW BOWL- \$28.00/D9"xH2"
 STRATA LARGE BOWL- \$18.00/D6"xH3"

STRATA SERVEWARE
100% STONEWARE

MADE IN PORTUGAL

STRATA SERVING BOWL SMALL- \$60.00/D8.75"xH5.25" STRATA ROUND SERVING PLATTER- \$55.00/D13.5" STRATA SERVING BOWL MEDIUM- \$80.00/D12"xH4.25" STRATA OVAL SERVING PLATTER MEDIUM- \$80.00/W11.75"xL15.25" STRATA SERVING BOWL LARGE- \$120.00/D13.5"xH4" STRATA OVAL SERVING PLATTER LARGE- \$120.00/W14"xL18.5"