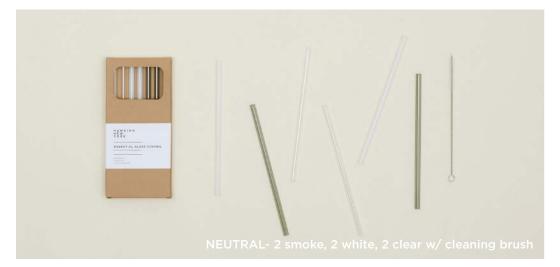

100% BOROSILICATE GLASS
MADE IN CHINA

ESSENTIAL GLASS STRAWS
100% BOROSILICATE GLASS + CLEANING BRUSH
MADE IN CHINA Set of 6 \$18.00/D.25"xL8"