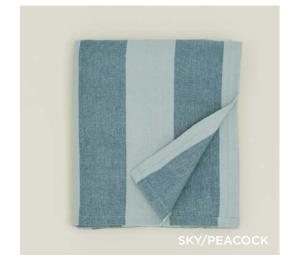

## ESSENTIAL YARN DYED DISH TOWELS 100% COTTON MADE IN INDIA

Set of 2 \$32.00/W21.5"xL29"