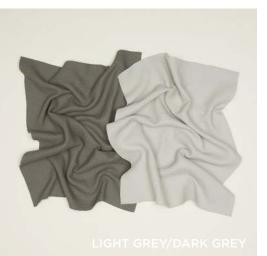

## ESSENTIAL YARN DYED DISH TOWELS 100% COTTON MADE IN INDIA

Set of 2 \$32.00/W21.5"xL29"