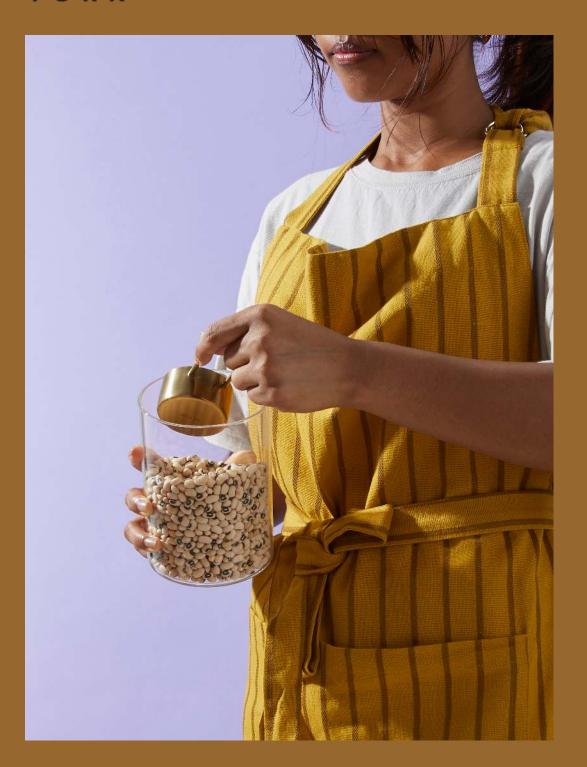

# ESSENTIAL YARN DYED STRIPED APRON 100% COTTON w/ BRASS HARDWARE MADE IN INDIA \$48.00/W32"xL36"

ESSENTIAL YARN DYED CHECK APRON
100% COTTON w/ BRASS HARDWARE
MADE IN INDIA
\$48.00/W32"xL36"