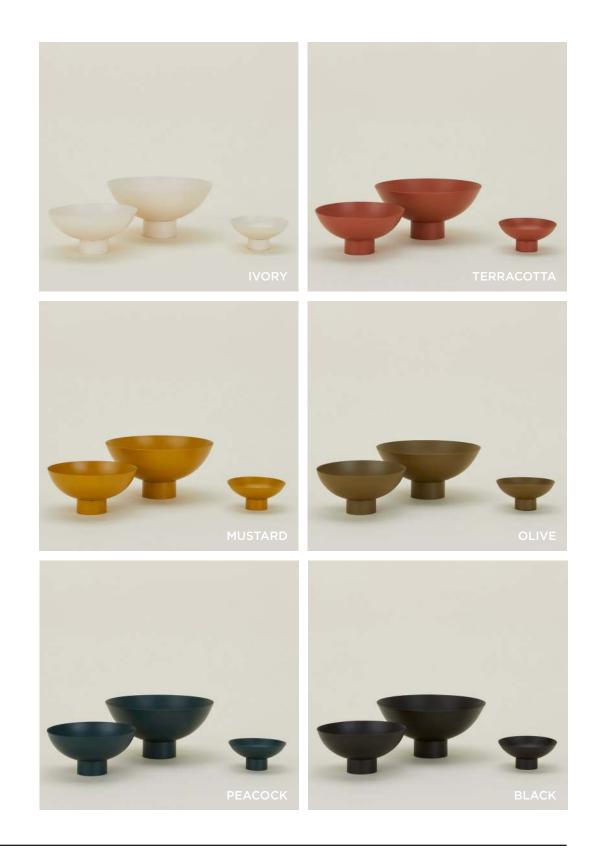

### **ESSENTIAL FOOTED BOWLS**

100% STEEL (powder coated or plated brass)
MADE IN INDIA