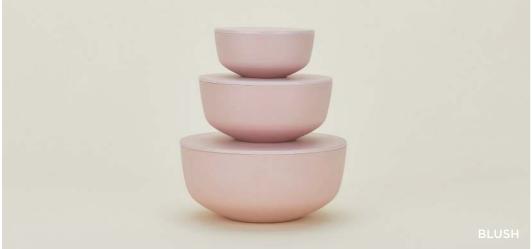

ESSENTIAL MIXING BOWLS
100% BAMBOO + RESIN
MADE IN CHINA Set of 3 \$58.00/D11.25"x5.5X"/D9.75"xH5"/D8.25"xH4.25"

ESSENTIAL LIDDED BOWLS
100% BAMBOO + RESIN
MADE IN CHINA Set of 3 \$58.00/D10"xH4.5"/D8"xH3.5"/D6"xH3"

ESSENTIAL STORAGE CONTAINERS

100% BAMBOO + RESIN + BEECH
MADE IN CHINA Set of 3 \$48.00/D7"xH5"/D5.5"xH4.5"/D3.5"xH4.5"

MADE IN PORTUGAL

**LARGE**- \$45.00/D4.5"xH10" **MEDIUM**- \$40.00/D4.5"xH8" **SMALL**- \$35.00/D4.5"xH6" **EXTRA SMALL**- \$25.00/D3.5"xH4" **MINI**- \$20.00/D2.5"xH3"