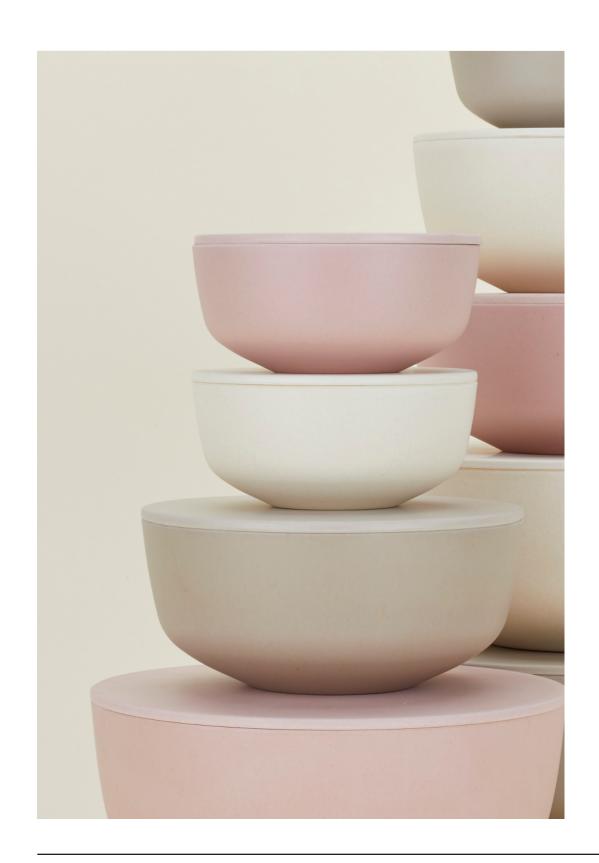

ESSENTIAL MIXING BOWLS
100% BAMBOO + RESIN
MADE IN CHINA Set of 3 \$58.00/D11.25"x5.5X"/D9.75"xH5"/D8.25"xH4.25"

ESSENTIAL LIDDED BOWLS
100% BAMBOO + RESIN
MADE IN CHINA Set of 3 \$58.00/D10"xH4.5"/D8"xH3.5"/D6"xH3"

ESSENTIAL STORAGE CONTAINERS

100% BAMBOO + RESIN + BEECH
MADE IN CHINA Set of 3 \$48.00/D7"xH5"/D5.5"xH4.5"/D3.5"xH4.5"

MADE IN PORTUGAL

**LARGE**- \$45.00/D4.5"xH10" **MEDIUM**- \$40.00/D4.5"xH8" **SMALL**- \$35.00/D4.5"xH6" **EXTRA SMALL**- \$25.00/D3.5"xH4" **MINI**- \$20.00/D2.5"xH3"