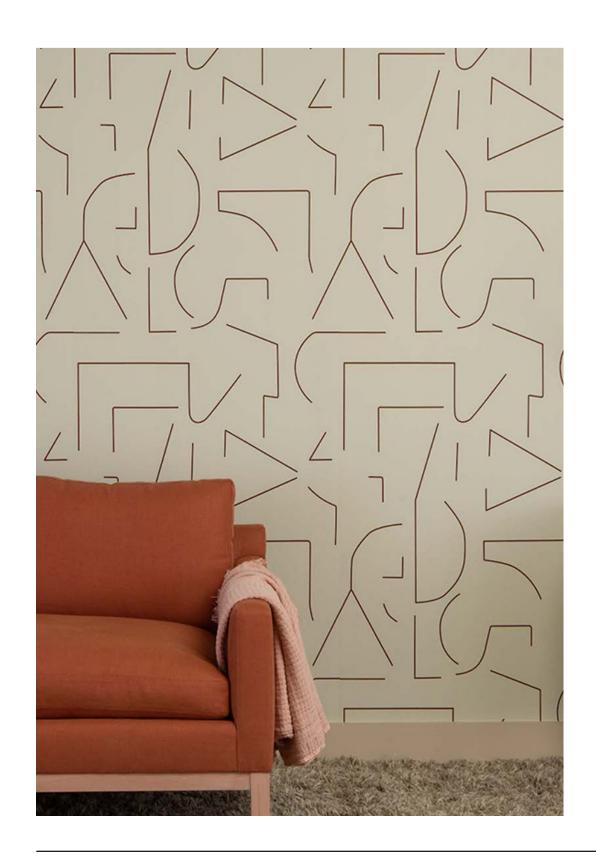

# ALYSON FOX WALLPAPER: ALMOST SHAPES REPEAT: 36" MATERIAL: Paper PRINTING: Screen Printed MADE IN USA \$135.00 (M/37") | 37"

\$125.00/W27"xL27'