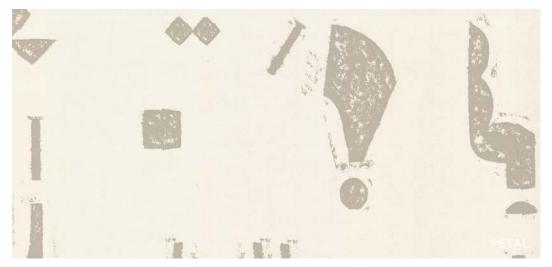

ALYSON FOX WALLPAPER: RUBBINGS
REPEAT: 36"
MATERIAL: Nonwoven Substrate
PRINTING: Screen Printed
MADE IN USA
\$150.0004/27" J 27" \$150.00/W27"xL27"