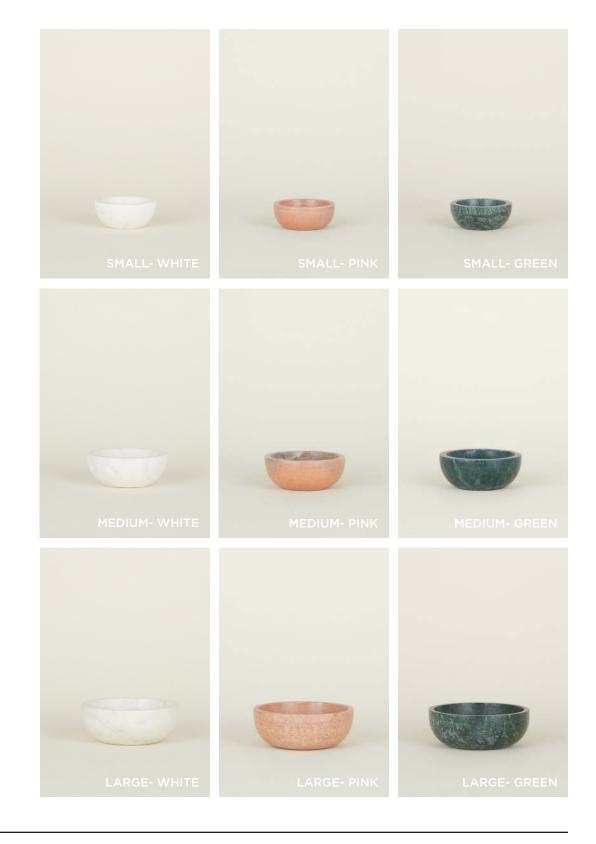

AURORA LARGE SPHERE- \$98.00/D8" AURORA SPHERE- \$42.00/D4"

**AURORA LARGE PILL**- \$135.00/D5"xH12.5" **AURORA SMALL PILL**- \$85.00/D4"xH11.5" **AURORA SLIM DROP**- \$58.00/D3"xH9"

SIMPLE MARBLE BOWLS
100% MARBLE
MADE IN INDIA

**SMALL BOWL**- \$60.00(white)/\$65.00(pink+green)/D5"xH2" **MEDIUM BOWL**- \$95.00(white)/\$100.00(pink+green)/D6.5"xH2.5" **LARGE BOWL**- \$120.00(white)/\$130. 00(pink+green)/D8"xH3"