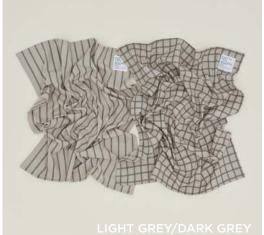

## ESSENTIAL YARN DYED DISH TOWELS 100% COTTON MADE IN INDIA

Set of 2 \$32.00/W21.5"xL29"