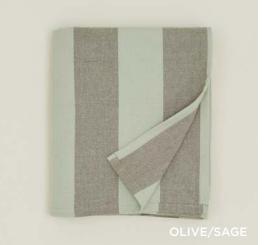

## ESSENTIAL YARN DYED DISH TOWELS 100% COTTON MADE IN INDIA

Set of 2 \$32.00/W21.5"xL29"