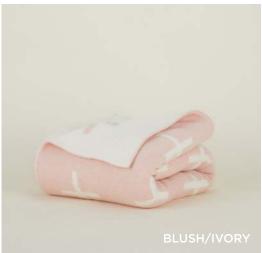

# SIMPLE OVERSIZE KNIT THROW 80% WOOL + 20% POLYAMIDE MADE IN PORTUGAL \$298.00/W65"xL95"

CROSS KNIT THROW

80% WOOL + 20% POLYAMIDE

MADE IN PORTUGAL \$198.00/W50"xL70"