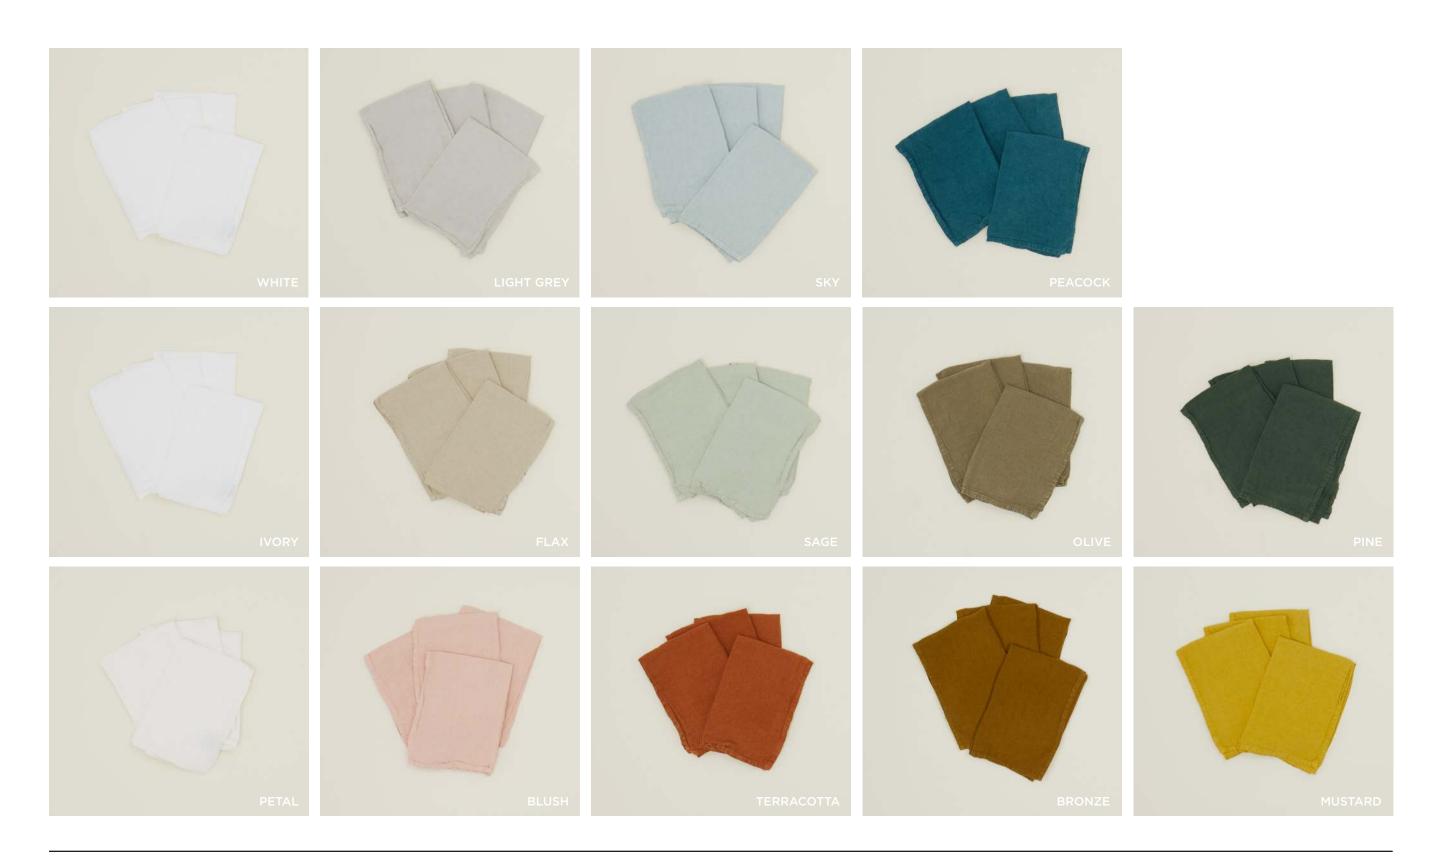

# ESSENTIAL DINNER NAPKINS 100% COTTON MADE IN INDIA

Set of 4 \$28.00/W18"xL18"