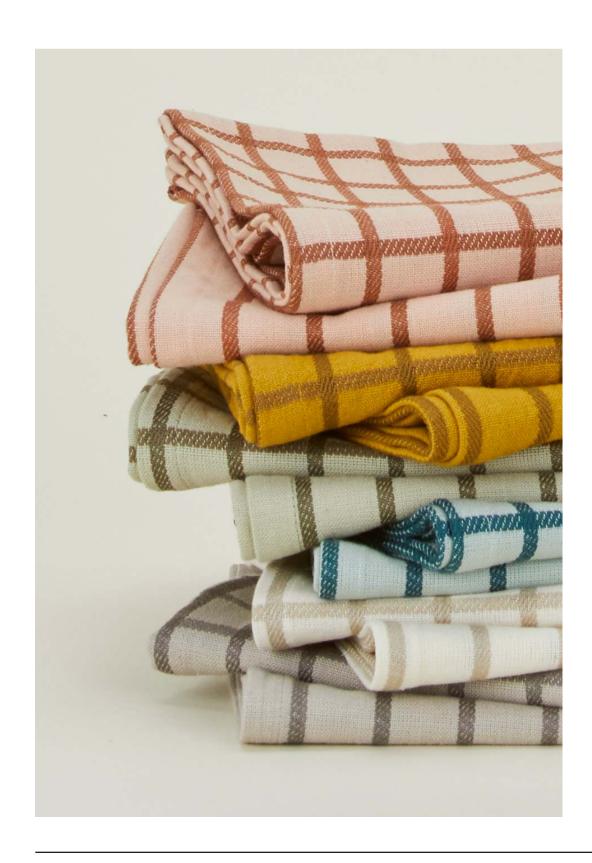

## ESSENTIAL YARN DYED DISH TOWELS 100% COTTON MADE IN INDIA

Set of 2 \$32.00/W21.5"xL29"