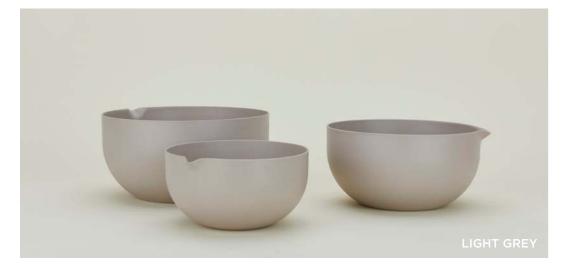

ESSENTIAL MIXING BOWLS
100% BAMBOO + RESIN
MADE IN CHINA Set of 3 \$58.00/D11.25"x5.5X"/D9.75"xH5"/D8.25"xH4.25"

ESSENTIAL LIDDED BOWLS
100% BAMBOO + RESIN
MADE IN CHINA Set of 3 \$58.00/D10"xH4.5"/D8"xH3.5"/D6"xH3"