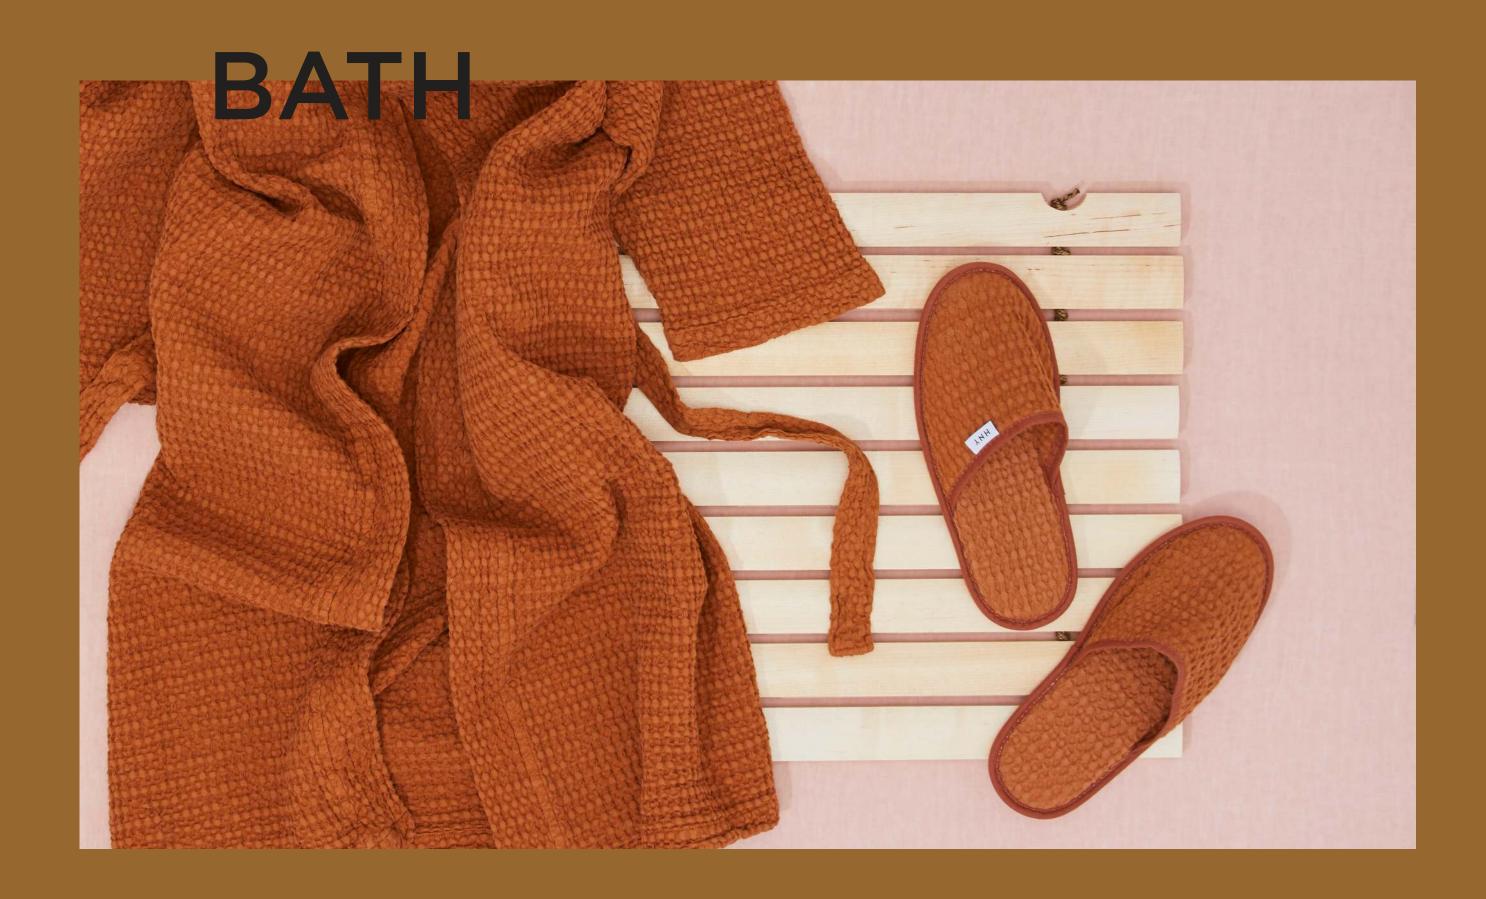

### SIMPLE WAFFLE BATHROBES

100% COTTON
MADE IN PORTUGAL
\$128.00
AVAILABLE IN SIZES LARGE (CHEST 24"/BODY LENGTH 45"/ARM LENGTH 22.5") + SMALL (CHEST 21"/BODY LENGTH 40"/ARM LENGTH 21.25")

SIMPLE WAFFLE SLIPPERS
100% COTTON + FOAM SOLE
MADE IN PORTUGAL \$28.00 AVAILABLE IN SIZES LARGE, MEDIUM + SMALL