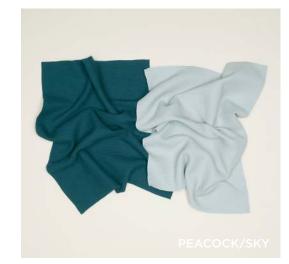

## ESSENTIAL YARN DYED DISH TOWELS 100% COTTON MADE IN INDIA

Set of 2 \$32.00/W21.5"xL29"