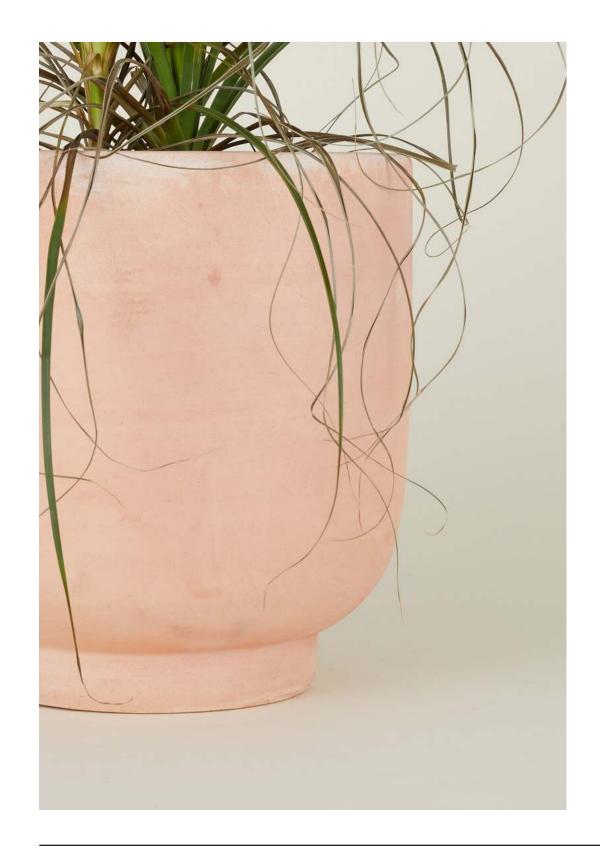

MADE IN VIETNAM

**LARGE PLANTER-** \$95.00/D12.75"xH13" **MEDIUM PLANTER-** \$65.00/D1 **SMALL PLANTER-** \$25.00/D6.5"xH6.75" **BOWL PLANTER-** \$85.00/D16"xH6"

**MEDIUM PLANTER**- \$65.00/D10"xH9.75"

SIMPLE LINEN ZIPPER POUCH
100% LINEN + WAXED COTTON LINING
MADE IN INDIA