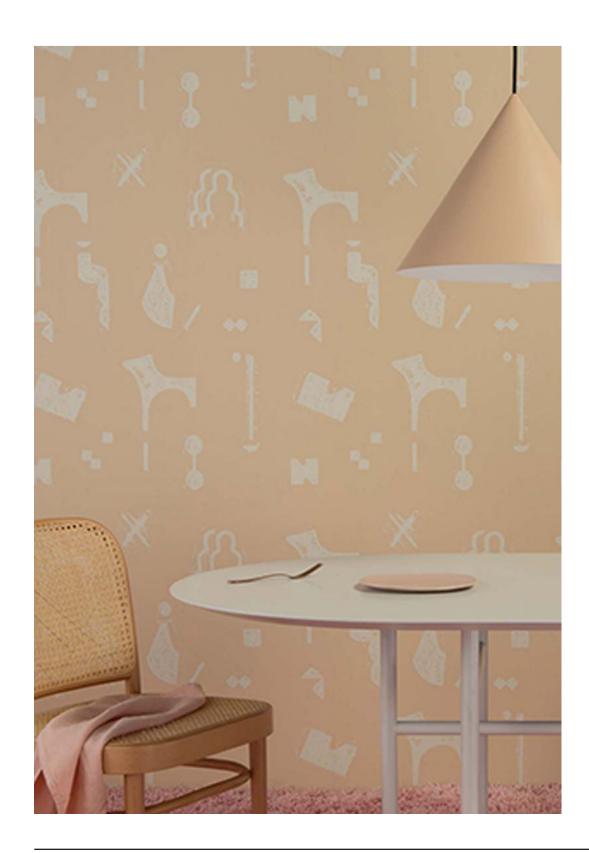

# ALYSON FOX WALLPAPER: ALMOST SHAPES REPEAT: 36" MATERIAL: Paper PRINTING: Screen Printed MADE IN USA \$135.00 (M/37") | 37"

\$125.00/W27"xL27'