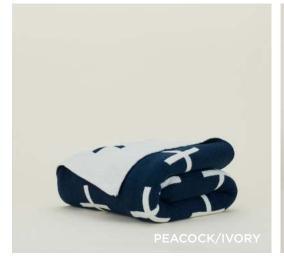

# SIMPLE OVERSIZE KNIT THROW 80% WOOL + 20% POLYAMIDE MADE IN PORTUGAL \$298.00/W65"xL95"

CROSS KNIT THROW

80% WOOL + 20% POLYAMIDE

MADE IN PORTUGAL \$198.00/W50"xL70"