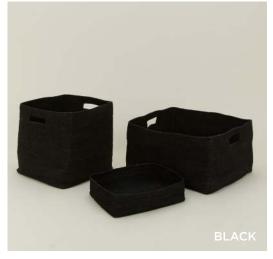

# ESSENTIAL WOVEN HAMPER 100% SEAGRASS MADE IN INDIA \$100.00/D17"xH22"

MADE IN TANZANIA

 WOVEN BOWL \$25.00/D7"xH4"
 WOVEN TRAY \$35.00/L13"xW9"xH3"
 WOVEN TALL BASKET \$100.00/D16"xH15"