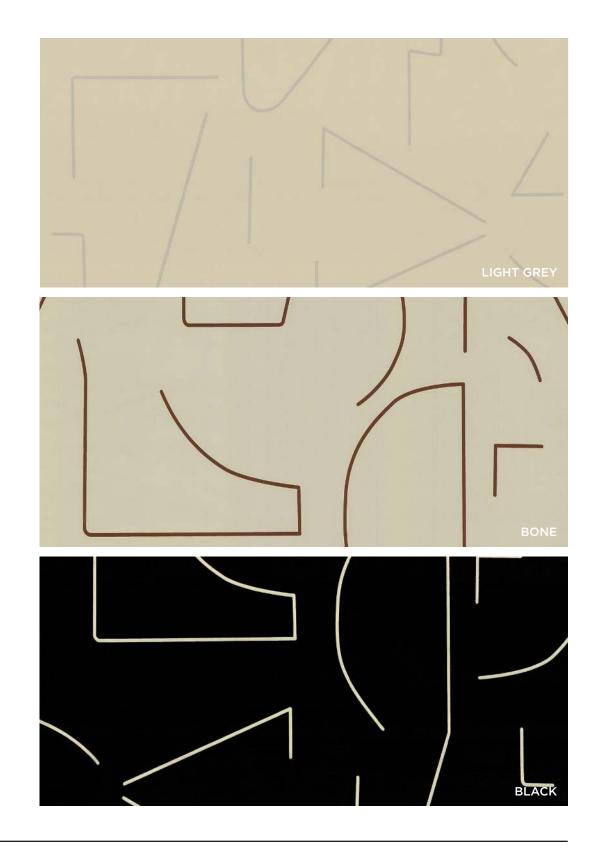

# ALYSON FOX WALLPAPER: ALMOST SHAPES REPEAT: 36" MATERIAL: Paper PRINTING: Screen Printed MADE IN USA \$135.00 (M/37") | 37"

\$125.00/W27"xL27'