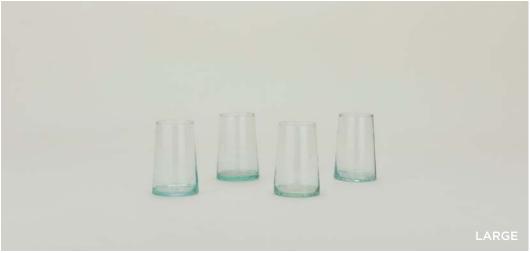

## SIMPLE CHEESE KNIVES 100% PLATED STEEL MADE IN INDIA

Set of 3 \$38.00/L7"xW2"

MADE IN CHINA

**ESSENTIAL PITCHER-** \$28.00/D4"xH8.5" **ESSENTIAL GLASS LARGE-** Set of 4 \$48.00/D3"xH4.5" **ESSENTIAL GLASS MEDIUM-** Set of 4 \$40.00/D3"xH3.5" **ESSENTIAL GLASS SMALL**- Set of 4 \$32.00/D3"xH2.5"