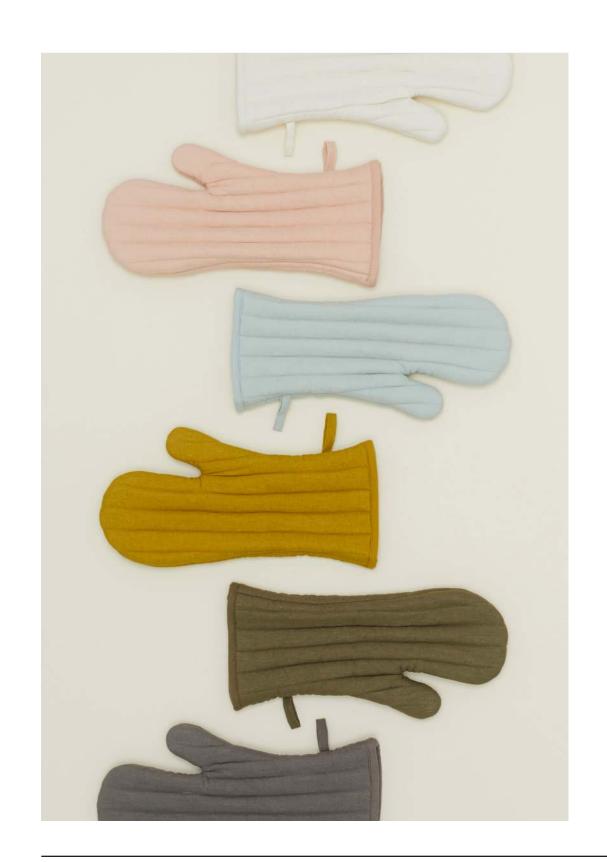

SWARE + BARWARE  | 48-65   |
| DINNERWARE           | 66-89   |
| DECORATIVE           | 90-133  |
| BATH                 | 134-147 |
| BEDDING              | 148-155 |
| ALYSON FOX WALLPAPER | 156-169 |







# ESSENTIAL YARN DYED STRIPED APRON 100% COTTON w/ BRASS HARDWARE MADE IN INDIA \$48.00/W32"xL36"





ESSENTIAL YARN DYED CHECK APRON
100% COTTON w/ BRASS HARDWARE
MADE IN INDIA
\$48.00/W32"xL36"















## ESSENTIAL YARN DYED DISH TOWELS 100% COTTON MADE IN INDIA

Set of 2 \$32.00/W21.5"xL29"















## **ESSENTIAL WAFFLE DISH TOWELS**

100% COTTON MADE IN PORTUGAL Set of 2 \$28.00/W21.5"xL29"





## DOBBY WEAVE DISH TOWELS 100% LINEN/COTTON MADE IN INDIA

\$28.00/W21"xL28"









LUREX SPONGE SETS
100% LUREX + STAINLESS STEEL
MADE IN CHINA \$6.00/W3"xL5"xH.5-1"





# SIMPLE LINEN OVEN MITT 100% LINEN MADE IN INDIA \$24.00/W7"xL13"





## SIMPLE LINEN POT HOLDER 100% LINEN + COTTON LINING MADE IN INDIA

Set of 2 \$28.00/W8"xL8"





MADE IN INDIA





SIMPLE WOOD COLLECTION
100% MAPLE

MADE IN PORTUGAL

PAPER TOWEL HOLDER- \$65.00/D6.5"xH14" UTILITY CANISTER- \$135.00/D6.5"xH7.5" SMALL CHOPPING BOARD- \$65.00/D8"xH1.75" LARGE CHOPPING BOARD- \$200.00/D16"xH1.25" SMALL ARCH BOARD- \$85.00/D8"xL15" LARGE ARCH BOARD- \$135.00/W10"xL21"









## HAND CARVED WALNUT COLLECTION

100% WALNUT MADE IN MOROCCO LARGE ROUND- \$36.00/W4"xH12" LARGE- \$36.00/W3"xH12" OVAL- \$34.00/W4"xH10" SCRAPER- \$34.00/W3.5"xH12.5" SCOOP- \$34.00/W3"xH12" HARIRAS- \$26.00/\$18.00/W2.25/1.5"xH8.25/6.5" SHORT TASTING- \$26.00/W3.5"xH9.5" TALL TASTING- \$26.00/W2"xH11.5" SE