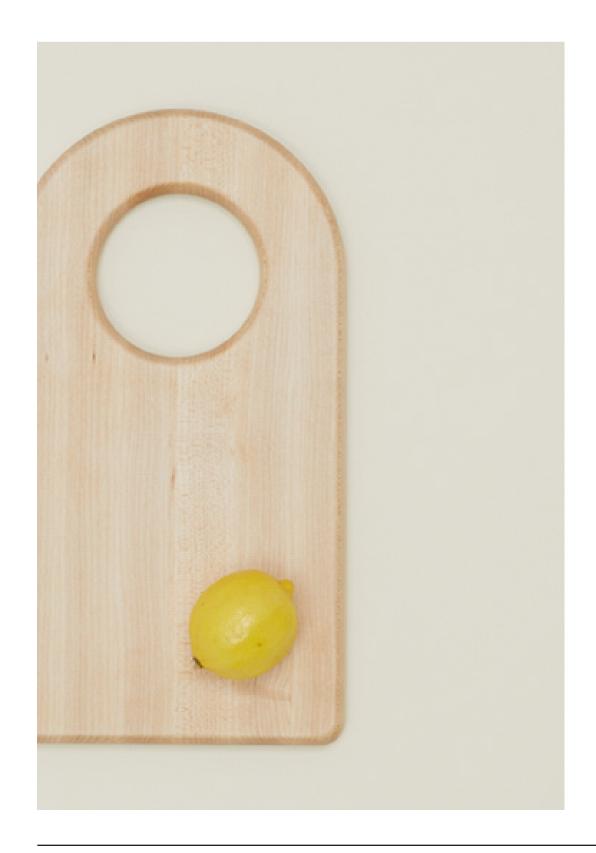

## SIMPLE LINEN POT HOLDER 100% LINEN + COTTON LINING MADE IN INDIA

Set of 2 \$28.00/W8"xL8"

MADE IN INDIA

SIMPLE WOOD COLLECTION
100% MAPLE

MADE IN PORTUGAL

PAPER TOWEL HOLDER- \$65.00/D6.5"xH14" UTILITY CANISTER- \$135.00/D6.5"xH7.5" SMALL CHOPPING BOARD- \$65.00/D8"xH1.75" LARGE CHOPPING BOARD- \$200.00/D16"xH1.25" SMALL ARCH BOARD- \$85.00/D8"xL15" LARGE ARCH BOARD- \$135.00/W10"xL21"