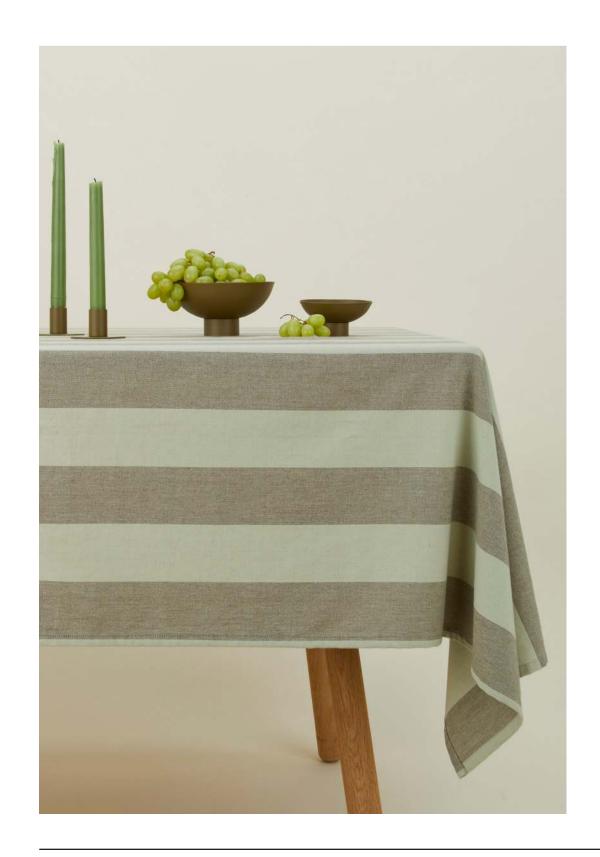

EWARE
100% STONEWARE

MADE IN PORTUGAL

STRATA SERVING BOWL SMALL- \$60.00/D8.75"xH5.25" STRATA ROUND SERVING PLATTER- \$55.00/D13.5" STRATA SERVING BOWL MEDIUM- \$80.00/D12"xH4.25" STRATA OVAL SERVING PLATTER MEDIUM- \$80.00/W11.75"xL15.25" STRATA SERVING BOWL LARGE- \$120.00/D13.5"xH4" STRATA OVAL SERVING PLATTER LARGE- \$120.00/W14"xL18.5"



# SIMPLE LINEN NAPKINS 100% EUROPEAN LINEN MADE IN PORTUGAL \$22.00/W20"xL20"





## ESSENTIAL STRIPED DINNER NAPKINS 100% COTTON MADE IN INDIA

Set of 4 \$38.00/W19"xL19"





# ESSENTIAL DINNER NAPKINS 100% COTTON MADE IN INDIA

Set of 4 \$28.00/W18"xL18"





### ESSENTIAL STRIPED PLACEMATS 100% COTTON

100% COTTON MADE IN INDIA Set of 4 \$60.00/W19"xL14"





## ESSENTIAL COTTON PLACEMATS 100% COTTON MADE IN INDIA

Set of 4 \$48.00/W19"xL14"















# ESSENTIAL STRIPED TABLECLOTH 100% COTTON MADE IN INDIA

\$118.00/W60"xL90"





## ESSENTIAL COTTON TABLECLOTH 100% COTTON MADE IN INDIA

\$98.00/W60"xL90"







### **ESSENTIAL FOOTED BOWLS**

100% STEEL (powder coated or plated brass)
MADE IN INDIA





### **ESSENTIAL METAL CANDLE HOLDERS**

100% STEEL (powder coated or plated brass)
MADE IN INDIA
Set of 2 \$28.00(colors)/\$38.00(brass)/D3"xH1.5"





LARGE SIMPLE CANDLE HOLDER - \$65.00 (oak, maple) \$55.00 (black + brass)/D4"xH9" SMALL SIMPLE CANDLE HOLDER - \$55.00 (oak, maple) \$45.00 (black + brass)/ D3.5"xH5.5"





AURORA LARGE SPHERE- \$98.00/D8" AURORA SPHERE- \$42.00/D4"





**AURORA LARGE PILL**- \$135.00/D5"xH12.5" **AURORA SMALL PILL**- \$85.00/D4"xH11.5" **AURORA SLIM DROP**- \$58.00/D3"xH9"





SIMPLE M