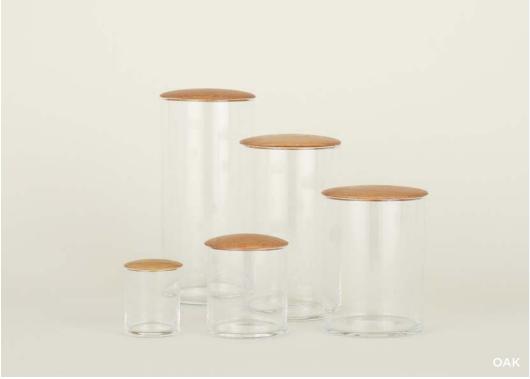

ESSENTIAL STORAGE CONTAINERS

100% BAMBOO + RESIN + BEECH
MADE IN CHINA Set of 3 \$48.00/D7"xH5"/D5.5"xH4.5"/D3.5"xH4.5"

MADE IN PORTUGAL

**LARGE**- \$45.00/D4.5"xH10" **MEDIUM**- \$40.00/D4.5"xH8" **SMALL**- \$35.00/D4.5"xH6" **EXTRA SMALL**- \$25.00/D3.5"xH4" **MINI**- \$20.00/D2.5"xH3"