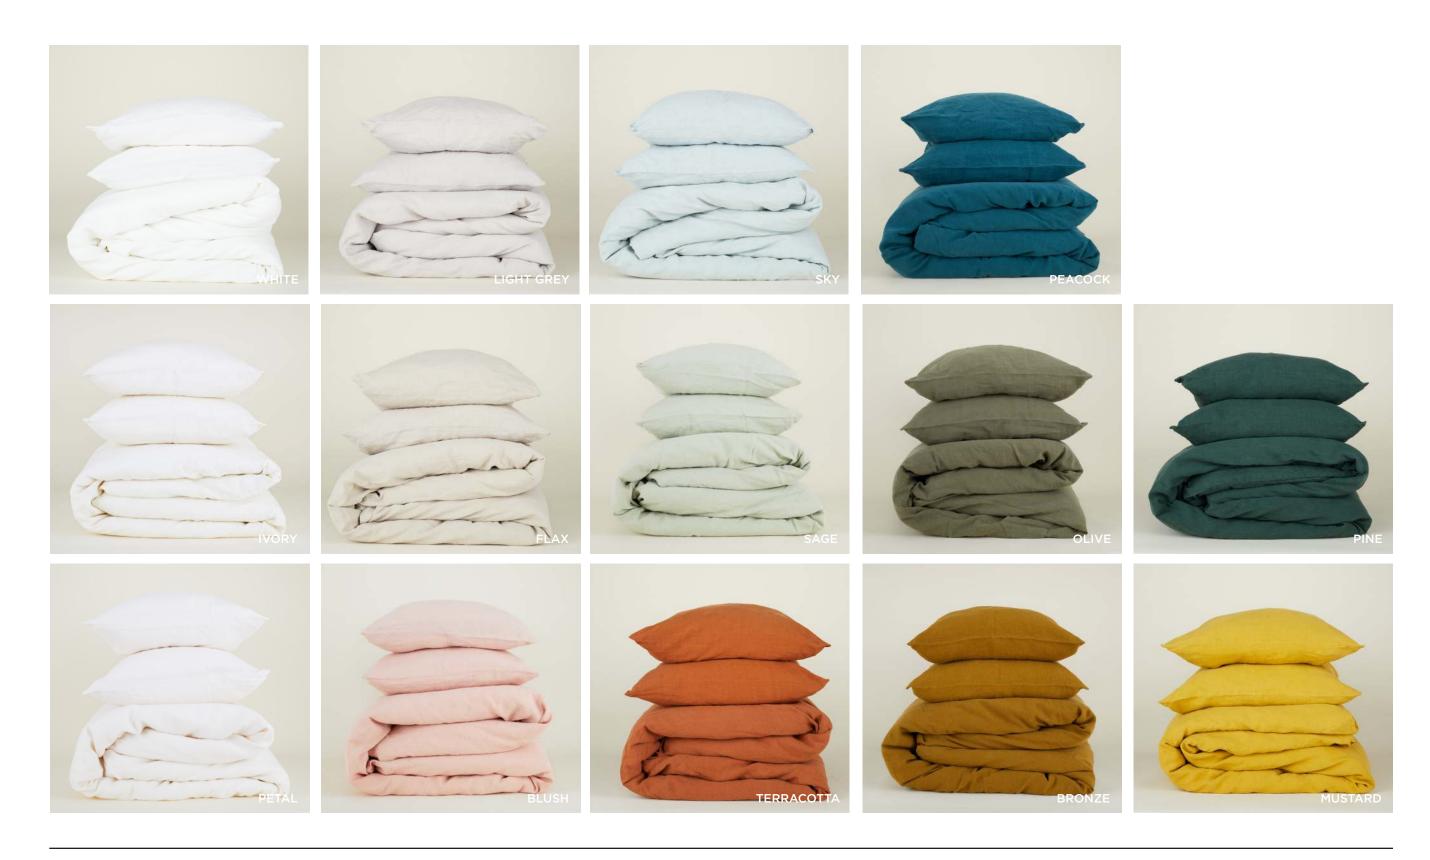

100% COTTON MADE IN PORTUGAL

SIMPLE TERRY BATH MAT 100% DOUBLE-PLY COTTON TERRY MADE IN PORTUGAL \$65.00/L31.75"xW19.75"

ESSENTIAL PERCALE BEDDING 100% GOTS CERTIFIED ORGANIC COTTON

MADE IN INDIA

SIMPLE LINEN BEDDING
100% EUROPEAN LINEN
MADE IN PORTUGAL