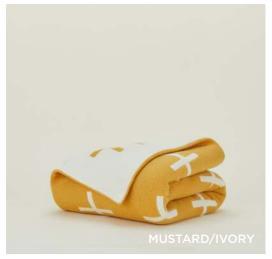

# SIMPLE OVERSIZE KNIT THROW 80% WOOL + 20% POLYAMIDE MADE IN PORTUGAL \$298.00/W65"xL95"

CROSS KNIT THROW

80% WOOL + 20% POLYAMIDE

MADE IN PORTUGAL \$198.00/W50"xL70"