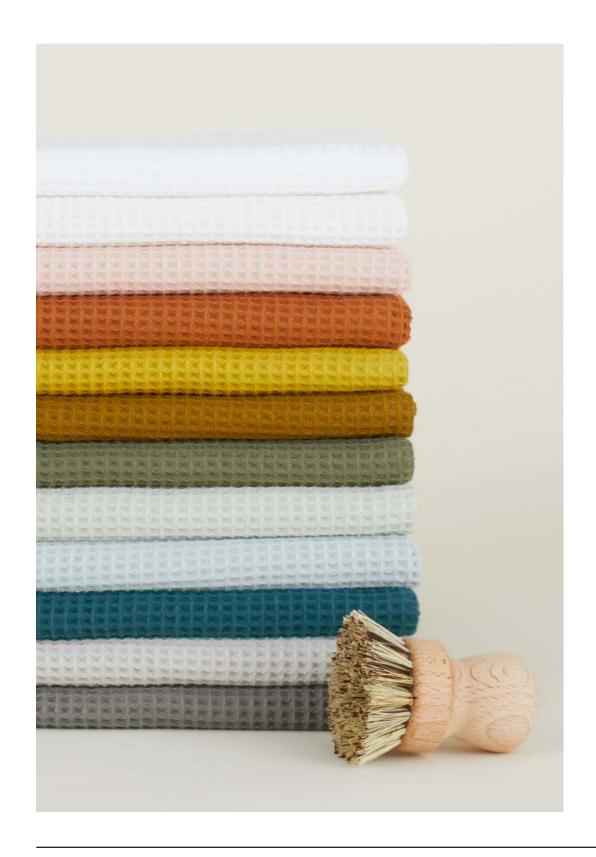

## **ESSENTIAL WAFFLE DISH TOWELS**

100% COTTON MADE IN PORTUGAL Set of 2 \$28.00/W21.5"xL29"