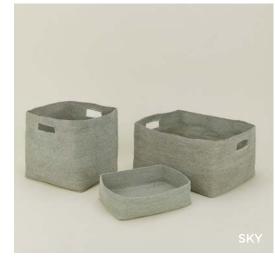

# ESSENTIAL WOVEN HAMPER 100% SEAGRASS MADE IN INDIA \$100.00/D17"xH22"

MADE IN TANZANIA

 WOVEN BOWL \$25.00/D7"xH4"
 WOVEN TRAY \$35.00/L13"xW9"xH3"
 WOVEN TALL BASKET \$100.00/D16"xH15"