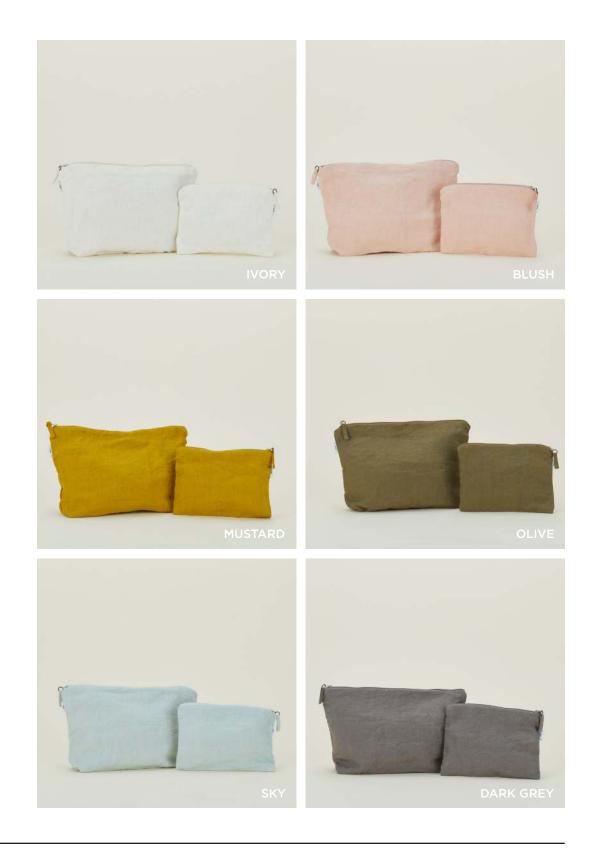

MADE IN VIETNAM

**LARGE PLANTER-** \$95.00/D12.75"xH13" **MEDIUM PLANTER-** \$65.00/D1 **SMALL PLANTER-** \$25.00/D6.5"xH6.75" **BOWL PLANTER-** \$85.00/D16"xH6"

**MEDIUM PLANTER**- \$65.00/D10"xH9.75"

SIMPLE LINEN ZIPPER POUCH
100% LINEN + WAXED COTTON LINING
MADE IN INDIA