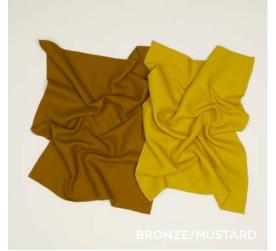

## ESSENTIAL YARN DYED DISH TOWELS 100% COTTON MADE IN INDIA

Set of 2 \$32.00/W21.5"xL29"