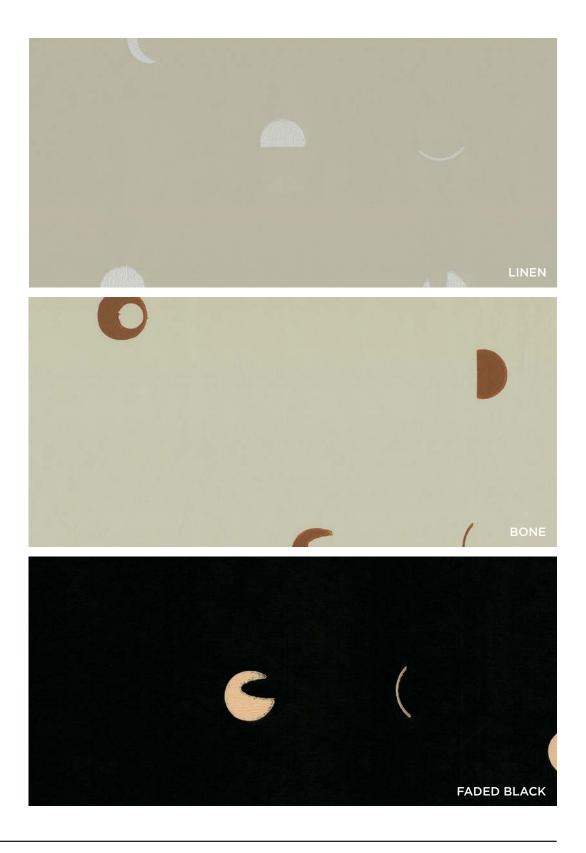

# ALYSON FOX WALLPAPER: ALMOST SHAPES REPEAT: 36" MATERIAL: Paper PRINTING: Screen Printed MADE IN USA \$135.00 (M/37") | 37"

\$125.00/W27"xL27'