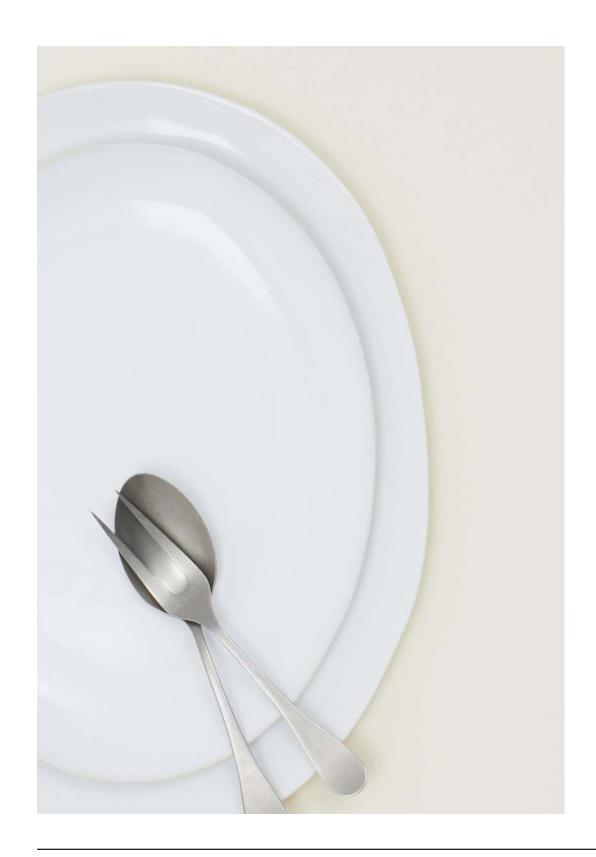

MADE IN CHINA

STRATA DINNERWARE

100% STONEWARE MADE IN PORTUGAL **STRATA MUG**- \$20.00/D4"xH4" STRATA SALAD PLATE- \$20.00/D8.5"

STRATA EXTRA SMALL BOWL- \$12.00/D3"xH1.5" **STRATA SMALL BOWL**- \$14.00/D4"xH1.875" 
 STRATA DINNER PLATE- \$24.00/D10.5"
 STRATA MEDIUM BOWL- \$16.00/D5.25"xH2.25"

 STRATA LOW BOWL- \$28.00/D9"xH2"
 STRATA LARGE BOWL- \$18.00/D6"xH3"

STRATA SERVEWARE
100% STONEWARE

MADE IN PORTUGAL

STRATA SERVING BOWL SMALL- \$60.00/D8.75"xH5.25" STRATA ROUND SERVING PLATTER- \$55.00/D13.5" STRATA SERVING BOWL MEDIUM- \$80.00/D12"xH4.25" STRATA OVAL SERVING PLATTER MEDIUM- \$80.00/W11.75"xL15.25" STRATA SERVING BOWL LARGE- \$120.00/D13.5"xH4" STRATA OVAL SERVING PLATTER LARGE- \$120.00/W14"xL18.5"