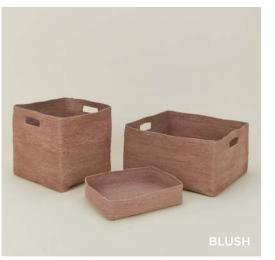

# ESSENTIAL WOVEN HAMPER 100% SEAGRASS MADE IN INDIA \$100.00/D17"xH22"

MADE IN TANZANIA

 WOVEN BOWL \$25.00/D7"xH4"
 WOVEN TRAY \$35.00/L13"xW9"xH3"
 WOVEN TALL BASKET \$100.00/D16"xH15"