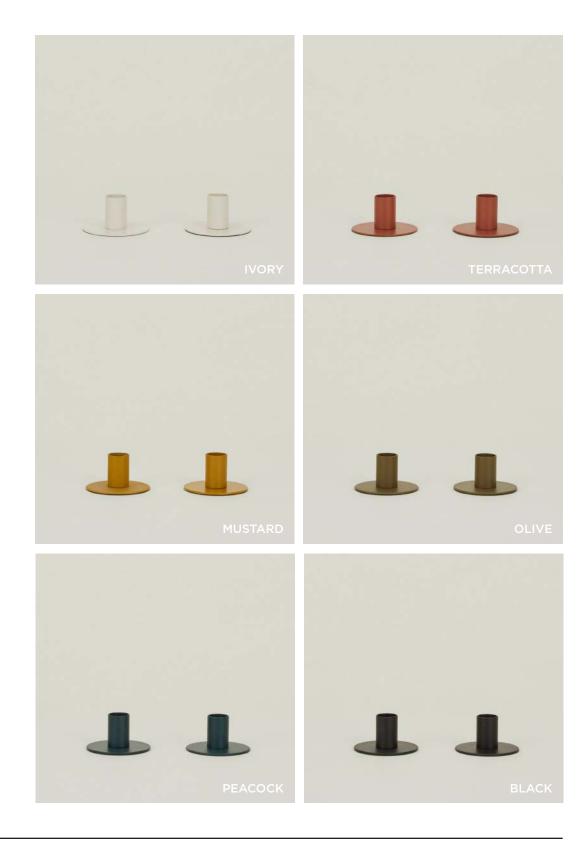

### **ESSENTIAL METAL CANDLE HOLDERS**

100% STEEL (powder coated or plated brass)
MADE IN INDIA
Set of 2 \$28.00(colors)/\$38.00(brass)/D3"xH1.5"

LARGE SIMPLE CANDLE HOLDER - \$65.00 (oak, maple) \$55.00 (black + brass)/D4"xH9" SMALL SIMPLE CANDLE HOLDER - \$55.00 (oak, maple) \$45.00 (black + brass)/ D3.5"xH5.5"