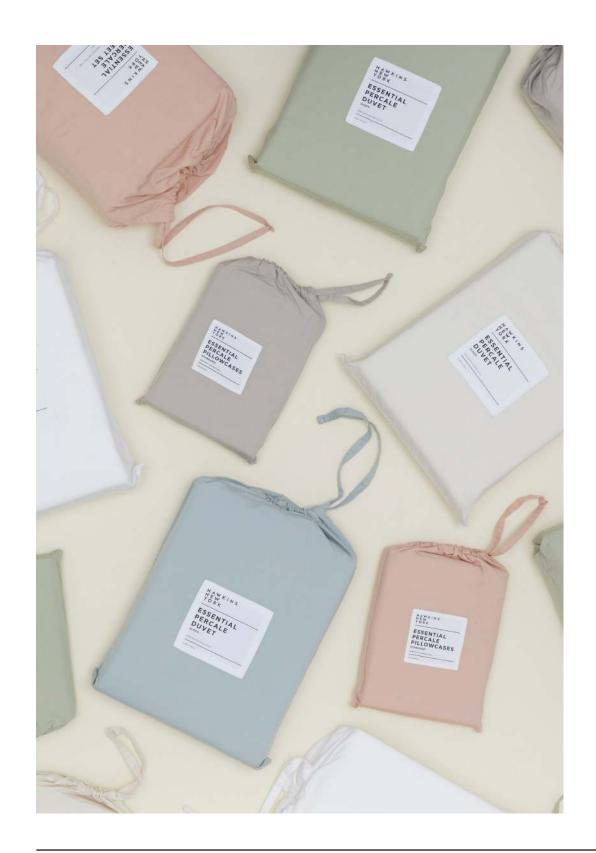

100% COTTON MADE IN PORTUGAL

SIMPLE TERRY BATH MAT 100% DOUBLE-PLY COTTON TERRY MADE IN PORTUGAL \$65.00/L31.75"xW19.75"

ESSENTIAL PERCALE BEDDING 100% GOTS CERTIFIED ORGANIC COTTON

MADE IN INDIA

SIMPLE LINEN BEDDING
100% EUROPEAN LINEN
MADE IN PORTUGAL