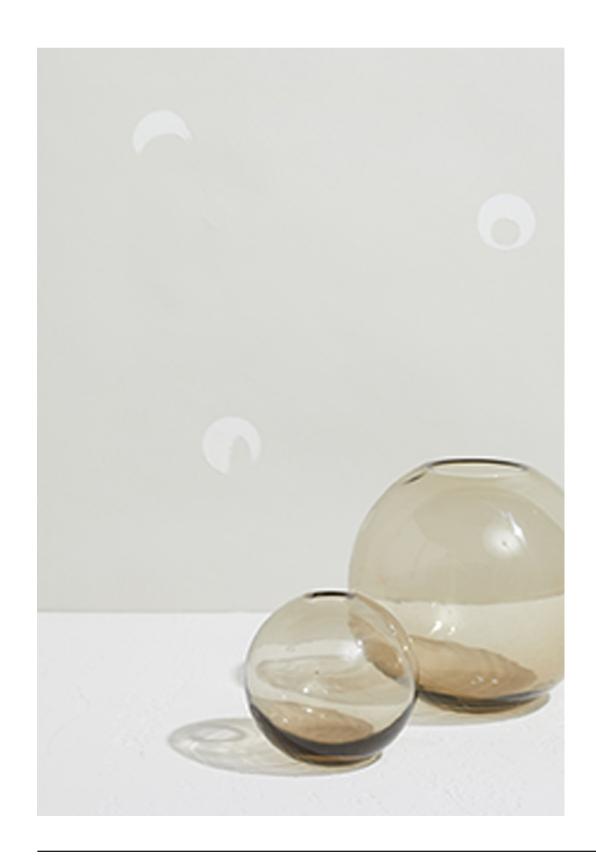

### ALYSON FOX WALLPAPER: SPACED MOONS REPEAT: 20.5" MATERIAL: Nonwoven Substrate

REPEAT: 20.5"
MATERIAL: Nonwoven Substrate
PRINTING: Raised Surface
MADE IN USA
\$150.00/W27"xL27'

ALYSON FOX WALLPAPER: MOBILE
REPEAT: 20.5"
MATERIAL: Nonwoven Substrate
PRINTING: Surface Printed
MADE IN USA
\$150.00 (M27") | 27" \$150.00/W27"xL27"