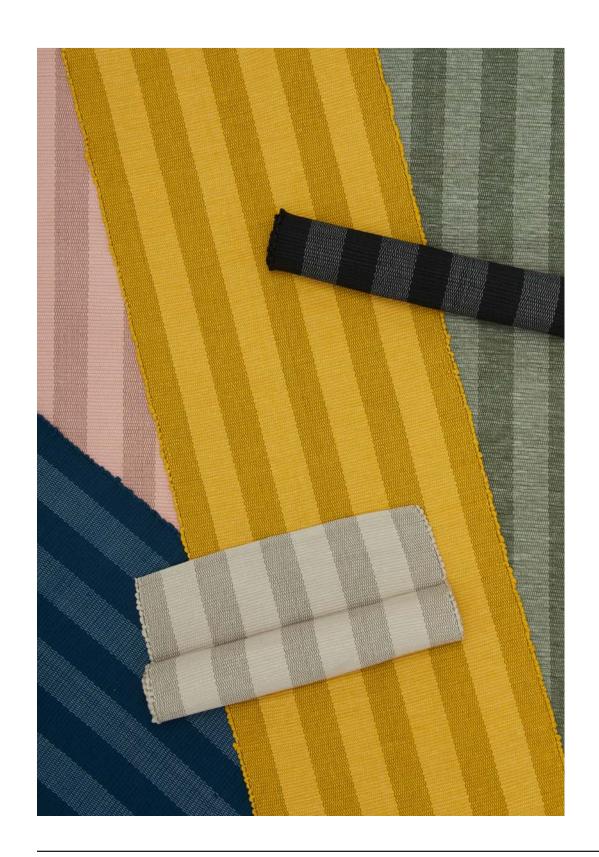

### ESSENTIAL STRIPED PLACEMATS 100% COTTON

100% COTTON MADE IN INDIA Set of 4 \$60.00/W19"xL14"