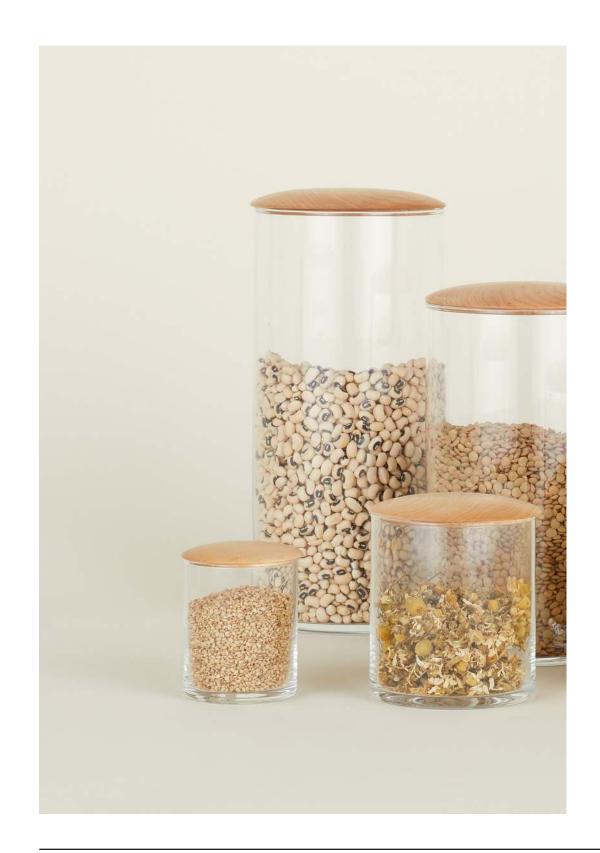

ESSENTIAL STORAGE CONTAINERS

100% BAMBOO + RESIN + BEECH
MADE IN CHINA Set of 3 \$48.00/D7"xH5"/D5.5"xH4.5"/D3.5"xH4.5"

MADE IN PORTUGAL

**LARGE**- \$45.00/D4.5"xH10" **MEDIUM**- \$40.00/D4.5"xH8" **SMALL**- \$35.00/D4.5"xH6" **EXTRA SMALL**- \$25.00/D3.5"xH4" **MINI**- \$20.00/D2.5"xH3"