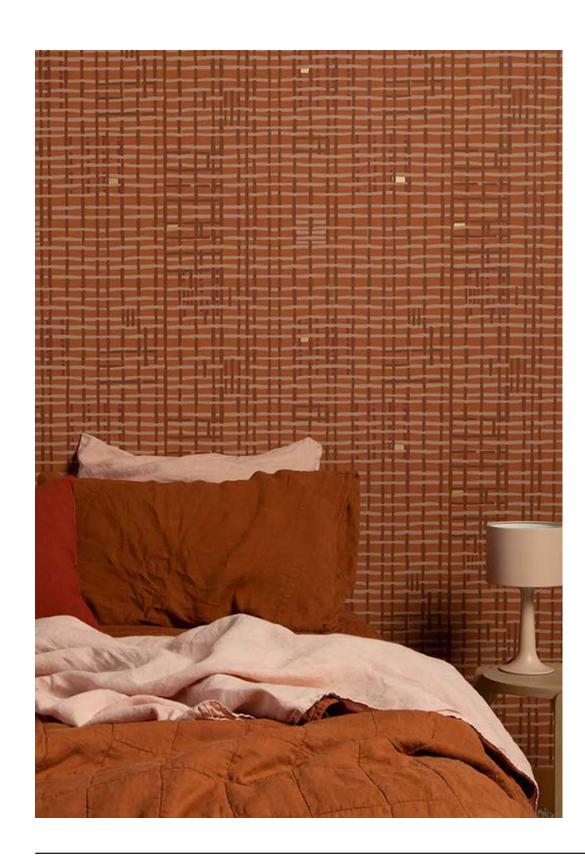

### ALYSON FOX WALLPAPER: WEAVE

REPEAT: 25.25"
MATERIAL: Nonwoven Substrate
PRINTING: Screen Printed
MADE IN USA
\$175.00/W27"xL27'