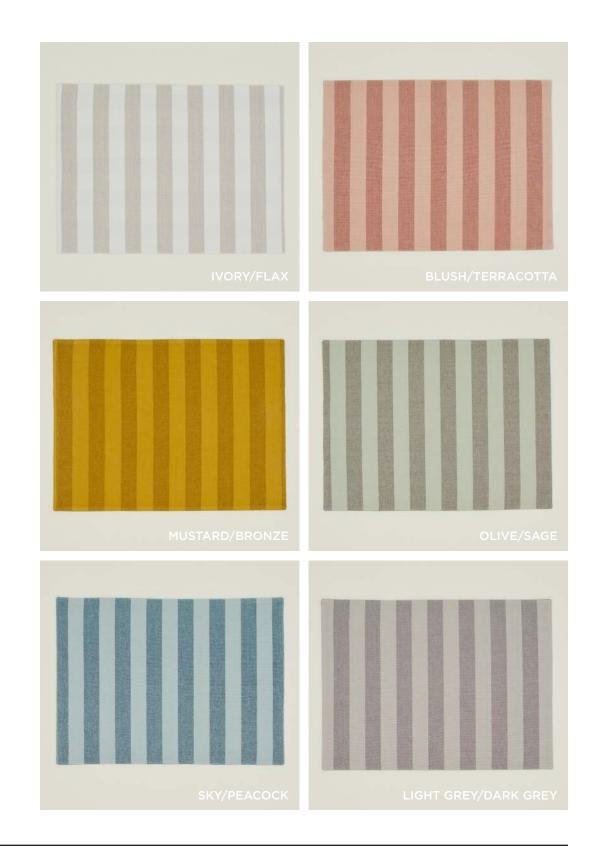

### ESSENTIAL STRIPED PLACEMATS 100% COTTON

100% COTTON MADE IN INDIA Set of 4 \$60.00/W19"xL14"