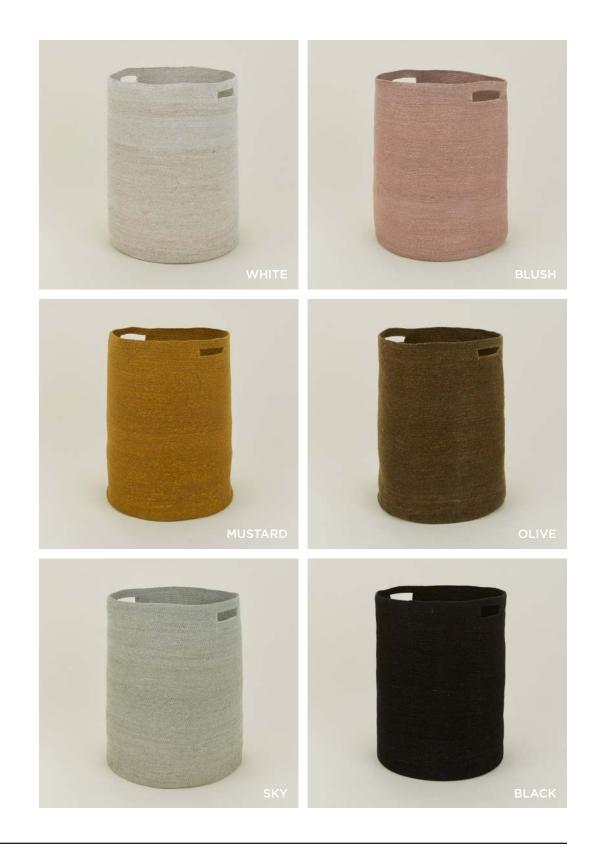

# ESSENTIAL WOVEN HAMPER 100% SEAGRASS MADE IN INDIA \$100.00/D17"xH22"

MADE IN TANZANIA

 WOVEN BOWL \$25.00/D7"xH4"
 WOVEN TRAY \$35.00/L13"xW9"xH3"
 WOVEN TALL BASKET \$100.00/D16"xH15"