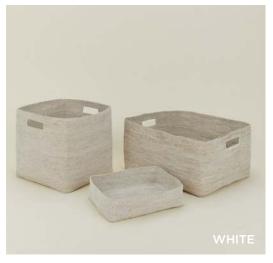

# ESSENTIAL WOVEN HAMPER 100% SEAGRASS MADE IN INDIA \$100.00/D17"xH22"

MADE IN TANZANIA

 WOVEN BOWL \$25.00/D7"xH4"
 WOVEN TRAY \$35.00/L13"xW9"xH3"
 WOVEN TALL BASKET \$100.00/D16"xH15"