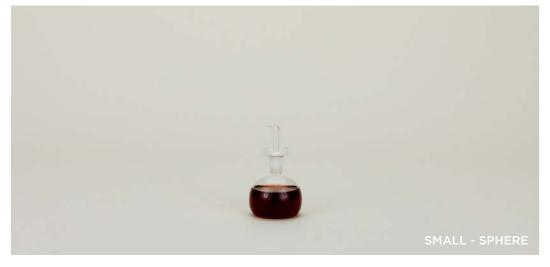

ESSENTIAL KITCHEN BOTTLES
100% BOROSILICATE GLASS
MADE IN CHINA

**LARGE - CYLINDER**- \$24.00/D3"xH12" **MEDIUM - CONE**- \$20.00/D4"xH9" **SMALL - SPHERE**- \$14.00/D2.5"xH5.5"