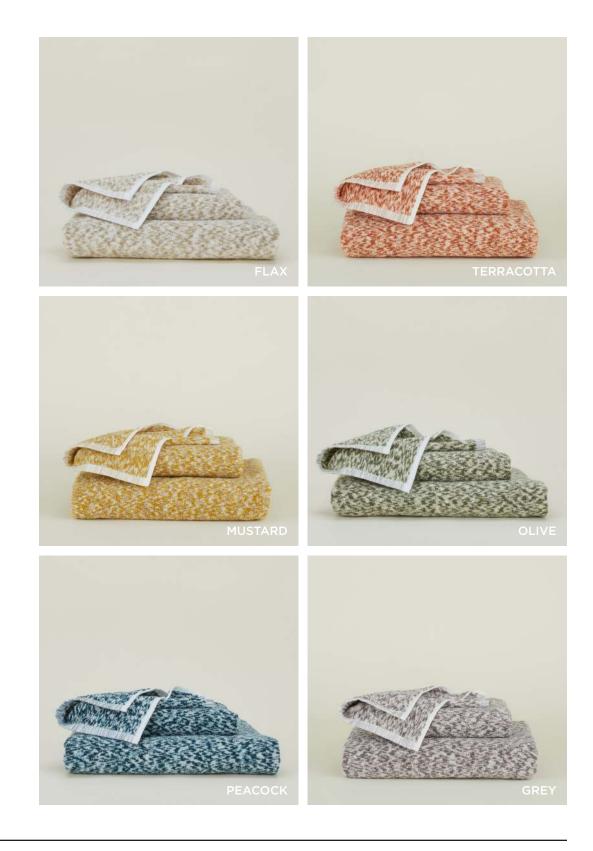

SIMPLE WAFFLE TOWELS + SHOWER CURTAINS

100% COTTON MADE IN PORTUGAL SIMPLE WAFFLE BATH SHEET- \$95.00/W44"xL77" SIMPLE WAFFLE BATH TOW-EL- \$65.00/W32"xL55" SIMPLE WAFFLE HAND TOWEL-\$35.00/W19"xL39" SIM-PLE WAFFLE WASHCLOTH- \$10.00/W12"xL12" SIMPLE WAFFLE SHOWER CURTAIN-\$150.00/W69"xL69"