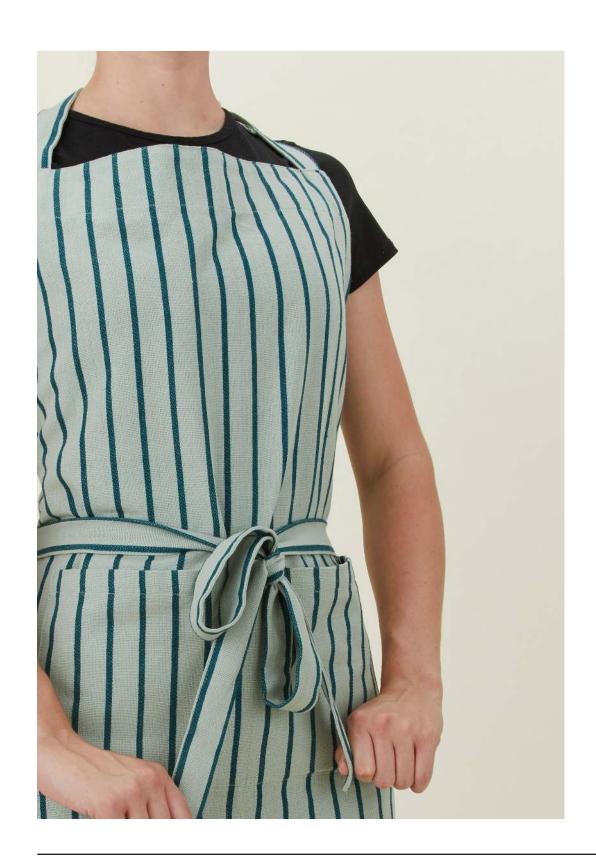

# ESSENTIAL YARN DYED STRIPED APRON 100% COTTON w/ BRASS HARDWARE MADE IN INDIA \$48.00/W32"xL36"

ESSENTIAL YARN DYED CHECK APRON
100% COTTON w/ BRASS HARDWARE
MADE IN INDIA
\$48.00/W32"xL36"