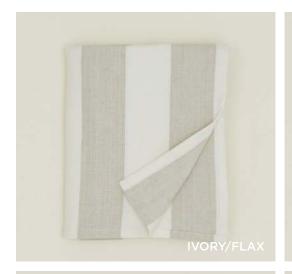

ARE
100% STONEWARE

MADE IN PORTUGAL

STRATA SERVING BOWL SMALL- \$60.00/D8.75"xH5.25" STRATA ROUND SERVING PLATTER- \$55.00/D13.5" STRATA SERVING BOWL MEDIUM- \$80.00/D12"xH4.25" STRATA OVAL SERVING PLATTER MEDIUM- \$80.00/W11.75"xL15.25" STRATA SERVING BOWL LARGE- \$120.00/D13.5"xH4" STRATA OVAL SERVING PLATTER LARGE- \$120.00/W14"xL18.5"



# SIMPLE LINEN NAPKINS 100% EUROPEAN LINEN MADE IN PORTUGAL \$22.00/W20"xL20"





## ESSENTIAL STRIPED DINNER NAPKINS 100% COTTON MADE IN INDIA

Set of 4 \$38.00/W19"xL19"





# ESSENTIAL DINNER NAPKINS 100% COTTON MADE IN INDIA

Set of 4 \$28.00/W18"xL18"





### ESSENTIAL STRIPED PLACEMATS 100% COTTON

100% COTTON MADE IN INDIA Set of 4 \$60.00/W19"xL14"





## ESSENTIAL COTTON PLACEMATS 100% COTTON MADE IN INDIA

Set of 4 \$48.00/W19"xL14"















# ESSENTIAL STRIPED TABLECLOTH 100% COTTON MADE IN INDIA

\$118.00/W60"xL90"





## ESSENTIAL COTTON TABLECLOTH 100% COTTON MADE IN INDIA

\$98.00/W60"xL90"







### **ESSENTIAL FOOTED BOWLS**

100% STEEL (powder coated or plated brass)
MADE IN INDIA





### **ESSENTIAL METAL CANDLE HOLDERS**

100% STEEL (powder coated or plated brass)
MADE IN INDIA
Set of 2 \$28.00(colors)/\$38.00(brass)/D3"xH1.5"





LARGE SIMPLE CANDLE HOLDER - \$65.00 (oak, maple) \$55.00 (black + brass)/D4"xH9" SMALL SIMPLE CANDLE HOLDER - \$55.00 (oak, maple) \$45.00 (black + brass)/ D3.5"xH5.5"





AURORA LARGE SPHERE- \$98.00/D8" AURORA SPHERE- \$42.00/D4"





**AURORA LARGE PILL**- \$135.00/D5"xH12.5" **AURORA SMALL PILL**- \$85.00/D4"xH11.5" **AURORA SLIM DROP**- \$58.00/D3"xH9"





SIMPLE MAR