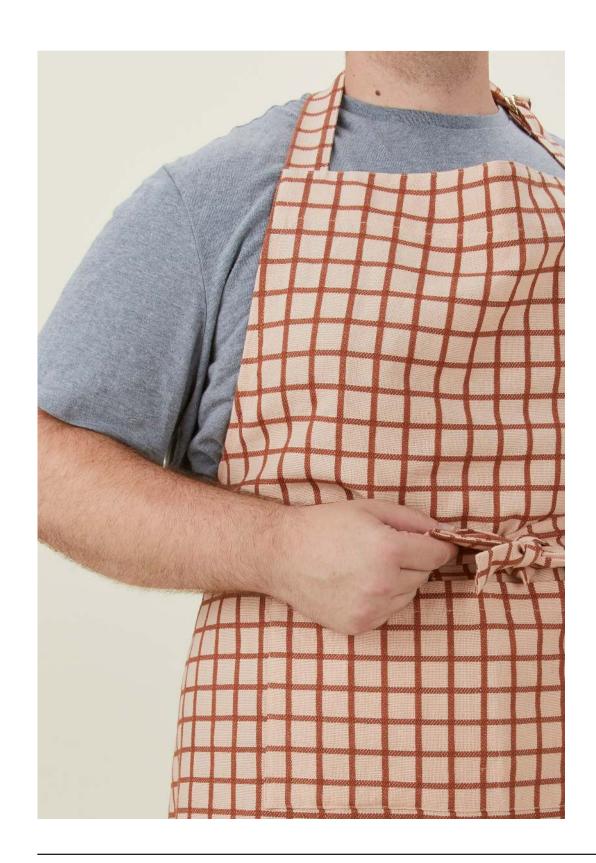

# ESSENTIAL YARN DYED STRIPED APRON 100% COTTON w/ BRASS HARDWARE MADE IN INDIA \$48.00/W32"xL36"

ESSENTIAL YARN DYED CHECK APRON
100% COTTON w/ BRASS HARDWARE
MADE IN INDIA
\$48.00/W32"xL36"