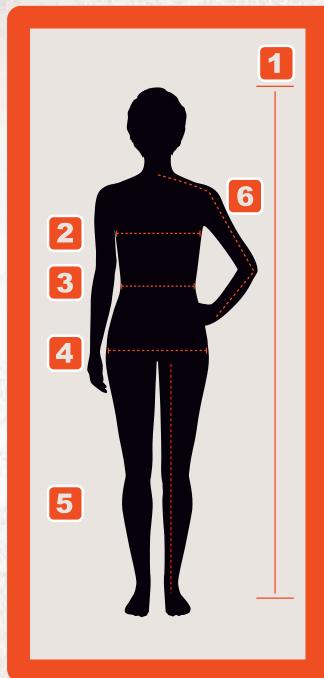

# WOMEN'S FIT GUIDE HOW TO TAKE YOUR MEASUREMENTS FOR THE RIGHT FIT

## **HEIGHT**

Measure your height from the top of your head to the bottom of your feet (without any shoes on).

# **CHEST**

Measure around the fullest part of your chest, just under your arms.

### **WAIST**

Wrap tape around your natural waistline, or where you actually wear your pants.

#### **HIP**

Stand with heels together and measure around the fullest part of your hips.

## **INSEAM**

Best taken from an existing pair of pants you like. Measure along inseam from the crotch seam to the hem.

## **SLEEVE LENGTH**

With elbow bent, measure from the center of the back of your neck around your elbow and to your wrist.

| WOMEN       | JACKETS, PARKAS, BIB OVERALLS, COVERALLS |           |           |           |           |           |  |  |  |  |
|-------------|------------------------------------------|-----------|-----------|-----------|-----------|-----------|--|--|--|--|
| NUMERIC     | 4/5                                      | 6/8       | 10 / 12   | 14 / 16   | 18 / 20   | 22 / 24   |  |  |  |  |
| ALPHA       | XS                                       | S         | M         | L         | XL        | 2XL       |  |  |  |  |
| CHEST       | 33" - 34"                                | 35" - 36" | 37" - 39" | 40" - 42" | 43" - 46" | 47" - 50" |  |  |  |  |
| WAIST       | 24" - 25"                                | 26" - 27" | 28" - 30" | 31" - 33" | 34" - 37" | 38" - 41" |  |  |  |  |
| HIP         | 34" - 35"                                | 36" - 37" | 38" - 40" | 41" - 43" | 44" - 47" | 48" - 51" |  |  |  |  |
| INSEAM(REG) | 30"                                      | 30"       | 30"       | 30"       | 30"       | 30"       |  |  |  |  |