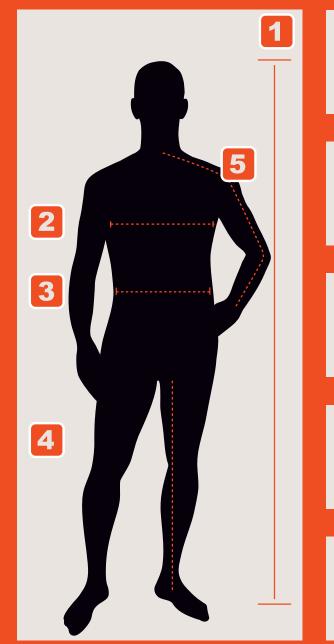

# MEN'S FIT GUIDE HOW TO TAKE YOUR MEASUREMENTS FOR THE RIGHT FIT

# **HEIGHT**

Measure your height from the top of your head to the bottom of your feet (without any shoes on).

# **CHEST**

Measure around the fullest part of your chest, just under your arms.

#### **WAIST**

Wrap tape around your natural waistline, or where you actually wear your pants.

### **INSEAM**

Best taken from an existing pair of pants you like. Measure along inseam from the crotch seam to the hem.

### **SLEEVE LENGTH**

With elbow bent, measure from the center of the back of your neck around your elbow and to your wrist.

| MEN         | JACKETS, PARKAS, PANTS, BIB OVERALLS, COVERALLS |            |            |            |            |            |            |            |  |  |
|-------------|-------------------------------------------------|------------|------------|------------|------------|------------|------------|------------|--|--|
| NUMERIC     | 36                                              | 40         | 44         | 48         | 52         | 54         | 56         | 60         |  |  |
| ALPHA       | S                                               | M          | L          | XL         | 2XL        | 3XL        | 4XL        | 5XL        |  |  |
| NECK        | 14"-141/2"                                      | 15"-151/2" | 16"-161/2" | 17"-171/2" | 18"-181/2" | 19"-191/2" | 20"-201/2" | 21"-211/2" |  |  |
| CHEST       | 35"-37"                                         | 38" - 40"  | 42" - 44"  | 46" - 48"  | 49"-51"    | 52" - 54"  | 55" - 57"  | 58"-60"    |  |  |
| WAIST       | 29"-31"                                         | 32"-34"    | 36"-38"    | 40" - 42"  | 43" - 45"  | 46" - 48"  | 49" - 51"  | 52" - 54"  |  |  |
| INSEAM(REG) | 32"                                             | 32"        | 32"        | 32"        | 32"        | 32"        | 32"        | 32"        |  |  |