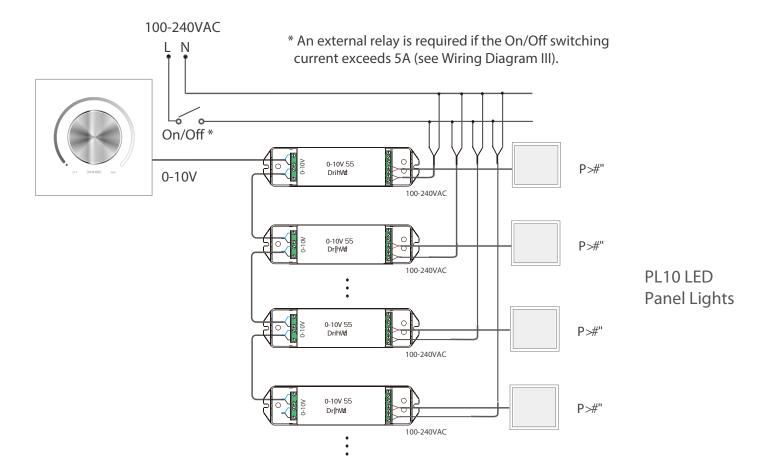

ong run.

### **Touch Panel**











## **Technical Specifications**



#### **Touch Panel**

Input Voltage: 100~240VAC (Optional)

Output Signal: 1-10V

Control Mode: Bus Control



#### **CC** Driver

Input Voltage: 100~240VAC
Output Current: CC 850mA

Output Power: 36W Signal: 0-10V

### **PL10 LED Panel Light**

Wattage: 36W

Size: 60x60cm

Colour Temperature: 3000K/4000K/5000K

Beam Angle: 120°

# PL10 LED Panel Light

Wattage: 36W

Size: 30x120cm

Colour Temperature: 3000K/4000K/5000K

Beam Angle: 120°

### **PL10 LED Panel Light**

Wattage: 72W

Size: 60x120cm

Colour Temperature: 3000K/4000K/5000K

Beam Angle: 120°

Note: Product specifications are subject to change without prior notice.



## Wiring Diagram I (Dimming) - Recommended



## Wiring Diagram II (Dimming & ON/OFF)





# Wiring Diagram III (Dimming & ON/OFF with External Relay)





# **Installation Example I**



# **Installation Example II**