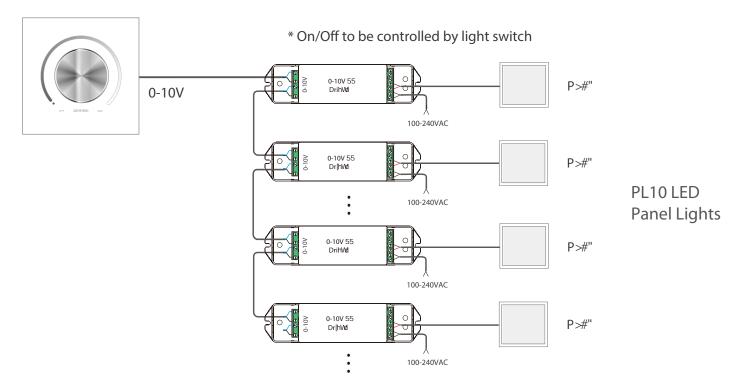

avings as well as maintenance ease in the long run.

### **Touch Panel**











## **Technical Specifications**



#### **Touch Panel**

Input Voltage: 100~240VAC (Optional)

Output Signal: 1-10V

Control Mode: Bus Control



#### **CC** Driver

Input Voltage: 100~240VAC
Output Current: CC 850mA

Output Power: 36W Signal: 0-10V

### **PL10 LED Panel Light**

Wattage: 36W

Size: 60x60cm

Colour Temperature: 3000K/4000K/5000K

Beam Angle: 120°

# PL10 LED Panel Light

Wattage: 36W

Size: 30x120cm

Colour Temperature: 3000K/4000K/5000K

Beam Angle: 120°

### **PL10 LED Panel Light**

Wattage: 72W

Size: 60x120cm

Colour Temperature: 3000K/4000K/5000K

Beam Angle: 120°

Note: Product specifications are subject to change without prior notice.



## Wiring Diagram I (Dimming) - Recommended



## Wiring Diagram II (Dimming & ON/OFF)





# Wiring Diagram III (Dimming & ON/OFF with External Relay)





# **Installation Example I**



# **Installation Example II**