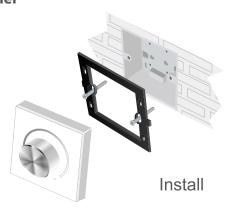

ay's high-quality dimmable LED panel lights offer an easy and smooth way (no flickering or flashing) to adjust brightness for different types of room activities, such as relaxation, discussions, reading and writing. LEDbay's PL10 series dimmable LED panel lights deliver the following benefits:

- A high-quality, flicker- and flashing-free dimming system.
- An optimal light to ensure users' comfort and to promote the feeling of well-being.
- A lighting system that allows for changing brightness to suit the needs of different types of room activities, such as leisure, entertainment, reading, and writing.
- An eco-friendly, power-efficient, and long-lifespan LED lighting system that allows owners to enjoy great energy savings as well as maintenance ease in the long run.

### **Touch Panel**











## **Technical Specifications**



#### **Touch Panel**

Input Voltage: 100~240VAC (Optional)

Output Signal: 1-10V

Control Mode: Bus Control



#### **CC** Driver

Input Voltage: 100~240VAC
Output Current: CC 850mA

Output Power: 36W Signal: 0-10V

### **PL10 LED Panel Light**

Wattage: 36W

Size: 60x60cm

Colour Temperature: 3000K/4000K/5000K

Beam Angle: 120°

# PL10 LED Panel Light

Wattage: 36W

Size: 30x120cm

Colour Temperature: 3000K/4000K/5000K

Beam Angle: 120°

### **PL10 LED Panel Light**

Wattage: 72W

Size: 60x120cm

Colour Temperature: 3000K/4000K/5000K

Beam Angle: 120°

Note: Product specifications are subject to change without prior notice.



## Wiring Diagram I (Dimming) - Recommended



## Wiring Diagram II (Dimming & ON/OFF)





# Wiring Diagram III (Dimmi