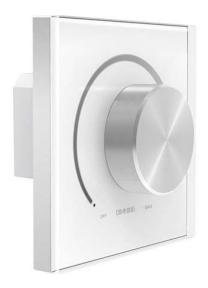

### **Touch Panel**

#### **Touch Panel**

Input Voltage: 100~240VAC (Optional)

Output Signal: 1-10V

Control Mode: Bus Control