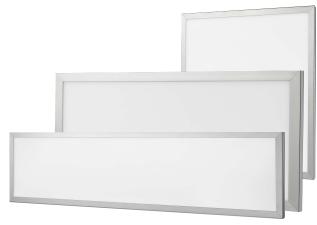

### **PL10 LED Panel Light**

Wattage: 36W

Size: 60x60cm

Colour Temperature: 3000K/4000K/5000K

Beam Angle: 120°

# PL10 LED Panel Light

Wattage: 36W

Size: 30x120cm

Colour Temperature: 3000K/4000K/5000K

Beam Angle: 120°

### **PL10 LED Panel Light**

Wattage: 72W

Size: 60x120cm

Colour Temperature: 3000K/4000K/5000K

Beam Angle: 120°

Note: Product specifications are subject to change without prior notice.