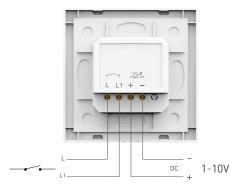

#### **Touch Panel**

Input Voltage: 100~240VAC (Optional)

Output Signal: 1-10V

Control Mode: Bus Control

## Wiring Diagram I (Dimming) - Recommended

## Wiring Diagram II (Dimming & ON/OFF)

# Wiring Diagram III (Dimming & ON/OFF with External Relay)