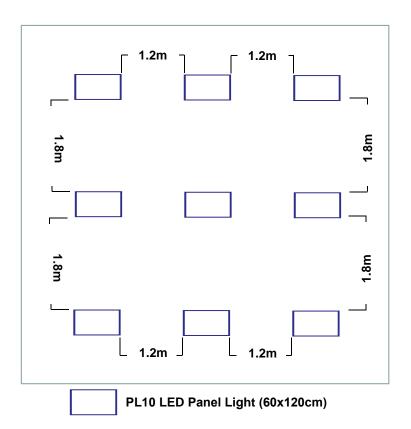

### **PL10 LED Panel Light**

Wattage: 72W

Size: 60x120cm

Colour Temperature: 3000K/4000K/5000K

Beam Angle: 120°

Note: Product specifications are subject to change without prior notice.

# **Installation Example I**