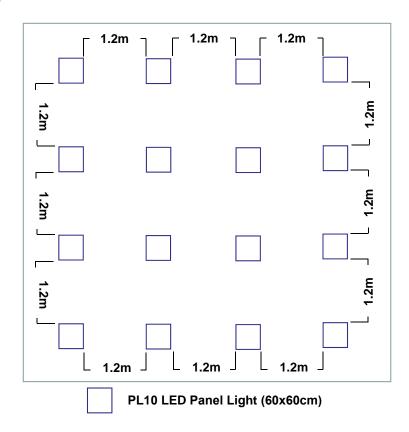

nput Voltage: 100~240VAC (Optional)

Output Signal: 1-10V

Control Mode: Bus Control



#### **CC** Driver

Input Voltage: 100~240VAC
Output Current: CC 850mA

Output Power: 36W Signal: 0-10V

### **PL10 LED Panel Light**

Wattage: 36W

Size: 60x60cm

Colour Temperature: 3000K/4000K/5000K

Beam Angle: 120°

# PL10 LED Panel Light

Wattage: 36W

Size: 30x120cm

Colour Temperature: 3000K/4000K/5000K

Beam Angle: 120°

### **PL10 LED Panel Light**

Wattage: 72W

Size: 60x120cm

Colour Temperature: 3000K/4000K/5000K

Beam Angle: 120°

Note: Product specifications are subject to change without prior notice.



## Wiring Diagram I (Dimming) - Recommended



## Wiring Diagram II (Dimming & ON/OFF)





# Wiring Diagram III (Dimming & ON/OFF with External Relay)





# **Installation Example I**



# **Installation Example II**