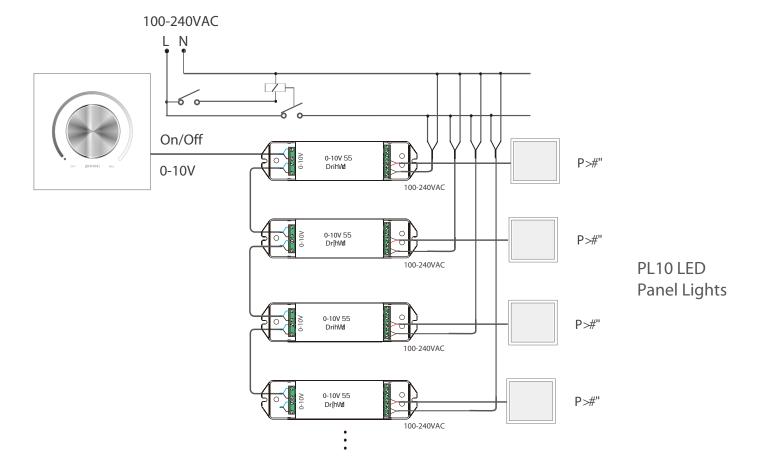

tions**



#### **Touch Panel**

Input Voltage: 100~240VAC (Optional)

Output Signal: 1-10V

Control Mode: Bus Control



#### **CC** Driver

Input Voltage: 100~240VAC
Output Current: CC 850mA

Output Power: 36W Signal: 0-10V

### **PL10 LED Panel Light**

Wattage: 36W

Size: 60x60cm

Colour Temperature: 3000K/4000K/5000K

Beam Angle: 120°

# PL10 LED Panel Light

Wattage: 36W

Size: 30x120cm

Colour Temperature: 3000K/4000K/5000K

Beam Angle: 120°

### **PL10 LED Panel Light**

Wattage: 72W

Size: 60x120cm

Colour Temperature: 3000K/4000K/5000K

Beam Angle: 120°

Note: Product specifications are subject to change without prior notice.



## Wiring Diagram I (Dimming) - Recommended



## Wiring Diagram II (Dimming & ON/OFF)





# Wiring Diagram III (Dimming & ON/OFF with External Relay)





# **Installation Example I**



# **Installation Example II**