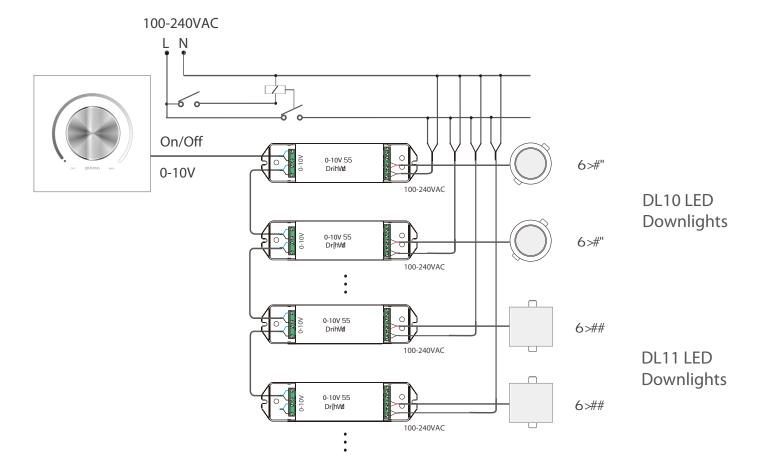

CC 850mA
Output Power: 35W
Signal: 0-10V



Wattage: 13W/25W/35W/45W

Size: 3"/6"/8"/10"

Cutout: Ø90-100mm / Ø160-170mm

Ø200-210mm / Ø230-260mm

Colour Temperature: 2700K/4000K/5000K

Beam Angle: 90°

#### CV Receiver 2

Input Voltage: 100~240VAC
Output Current: CC 700mA
Output Power: 25W
Signal: 0-10V

#### CV Receiver 4

Input Voltage: 100~240VAC
Output Current: CC 1050mA
Output Power: 45W
Signal: 0-10V

## DL1# LED Downlight

Wattage: 13W/25W Size: 3"/6"

Cutout: Ø90-100mm / 160x160mm

20000000000000

Colour Temperature: 2700K/4000K/5000K

Beam Angle: 90°

Note: Product specifications are subject to change without prior notice.



### Wiring Diagram I (Dimming) - Recommended



### Wiring Diagram II (Dimming & ON/OFF)





## Wiring Diagram III (Dimming & ON/OFF with External Relay)





## **Installation Example I**



## **Installation Example II**