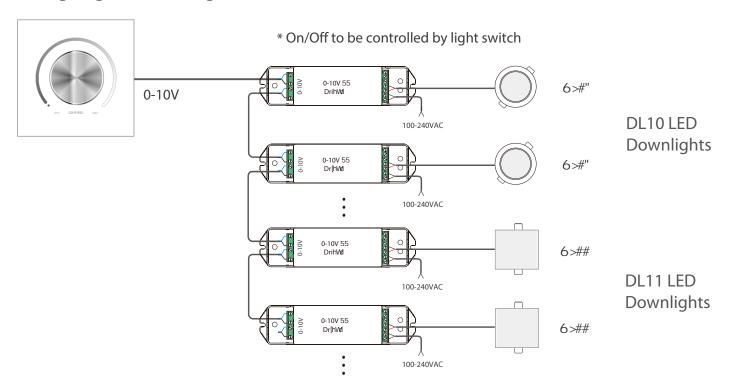

~240VAC
Output Current: CC 350mA
Output Power: 13W
Signal: 0-10V



Input Voltage: 100~240VAC
Output Current: CC 850mA
Output Power: 35W
Signal: 0-10V



Wattage: 13W/25W/35W/45W

Size: 3"/6"/8"/10"

Cutout: Ø90-100mm / Ø160-170mm

Ø200-210mm / Ø230-260mm

Colour Temperature: 2700K/4000K/5000K

Beam Angle: 90°

#### CV Receiver 2

Input Voltage: 100~240VAC
Output Current: CC 700mA
Output Power: 25W
Signal: 0-10V

#### CV Receiver 4

Input Voltage: 100~240VAC
Output Current: CC 1050mA
Output Power: 45W
Signal: 0-10V

## DL1# LED Downlight

Wattage: 13W/25W Size: 3"/6"

Cutout: Ø90-100mm / 160x160mm

20000000000000

Colour Temperature: 2700K/4000K/5000K

Beam Angle: 90°

Note: Product specifications are subject to change without prior notice.



### Wiring Diagram I (Dimming) - Recommended



### Wiring Diagram II (Dimming & ON/OFF)





## Wiring Diagram III (Dimming & ON/OFF with External Relay)





## **Installation Example I**



## **Installation Example II**