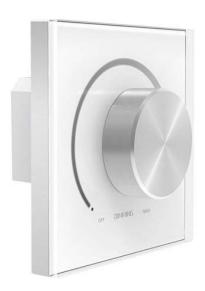

#### **Touch Panel**

## Touch Panel

Input Voltage:

100~240VAC (Optional)

1-10V

Output Signal:

Control Mode: Bus Control

Input Voltage: 100~240VAC
Output Current: CC 350mA
Output Power: 13W
Signal: 0-10V

Input Voltage: 100~240VAC
Output Current: CC 850mA
Output Power: 35W
Signal: 0-10V