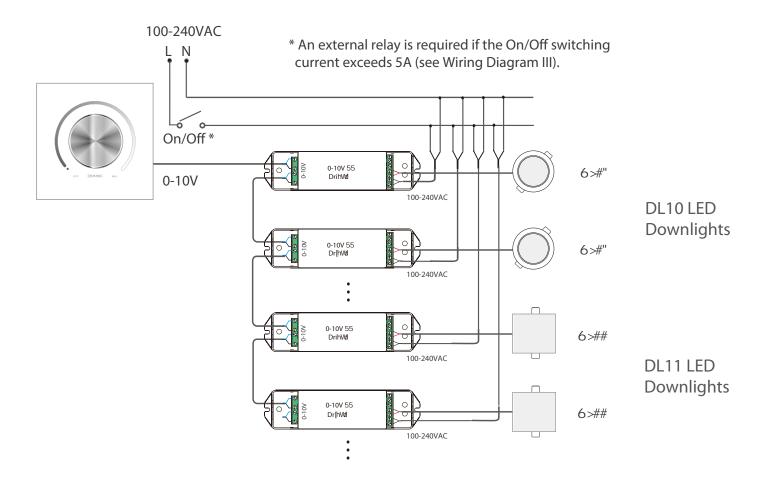

r: 13W
Signal: 0-10V



Input Voltage: 100~240VAC
Output Current: CC 850mA
Output Power: 35W
Signal: 0-10V



Wattage: 13W/25W/35W/45W

Size: 3"/6"/8"/10"

Cutout: Ø90-100mm / Ø160-170mm

Ø200-210mm / Ø230-260mm

Colour Temperature: 2700K/4000K/5000K

Beam Angle: 90°

#### CV Receiver 2

Input Voltage: 100~240VAC
Output Current: CC 700mA
Output Power: 25W
Signal: 0-10V

#### CV Receiver 4

Input Voltage: 100~240VAC
Output Current: CC 1050mA
Output Power: 45W
Signal: 0-10V

## DL1# LED Downlight

Wattage: 13W/25W Size: 3"/6"

Cutout: Ø90-100mm / 160x160mm

20000000000000

Colour Temperature: 2700K/4000K/5000K

Beam Angle: 90°

Note: Product specifications are subject to change without prior notice.



### Wiring Diagram I (Dimming) - Recommended



### Wiring Diagram II (Dimming & ON/OFF)





## Wiring Diagram III (Dimming & ON/OFF with External Relay)





## **Installation Example I**



## **Installation Example II**