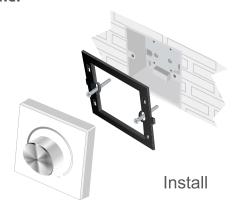

high-quality dimmable LED downlights offer an easy and smooth way (no flickering or flashing) to adjust brightness for different types of room activities, such as relaxation, discussions, reading and writing. LEDbay's DL10 & DL11 series dimmable LED downlights deliver the following benefits:

- A high-quality, flicker- and flashing-free dimming system.
- An optimal light to ensure users' comfort and to promote the feeling of well-being.
- A lighting system that allows for changing brightness to suit the needs of different types of room activities, such as leisure, entertainment, reading, and writing.
- An eco-friendly, power-efficient, and long-lifespan LED lighting system that allows owners to enjoy great energy savings as well as maintenance ease in the long run.

#### **Touch Panel**











### **Technical Specifications**

## Touch Panel

Input Voltage:

100~240VAC (Optional)

1-10V

Output Signal:

Control Mode: Bus Control



Input Voltage: 100~240VAC
Output Current: CC 350mA
Output Power: 13W
Signal: 0-10V



Input Voltage: 100~240VAC
Output Current: CC 850mA
Output Power: 35W
Signal: 0-10V



Wattage: 13W/25W/35W/45W

Size: 3"/6"/8"/10"

Cutout: Ø90-100mm / Ø160-170mm

Ø200-210mm / Ø230-260mm

Colour Temperature: 2700K/4000K/5000K

Beam Angle: 90°

#### CV Receiver 2

Input Voltage: 100~240VAC
Output Current: CC 700mA
Output Power: 25W
Signal: 0-10V

#### CV Receiver 4

Input Voltage: 100~240VAC
Output Current: CC 1050mA
Output Power: 45W
Signal: 0-10V

## DL1# LED Downlight

Wattage: 13W/25W Size: 3"/6"

Cutout: Ø90-100mm / 160x160mm

20000000000000

Colour Te