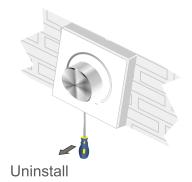

h-quality dimmable LED downlights offer an easy and smooth way (no flickering or flashing) to adjust brightness for different types of room activities, such as relaxation, discussions, reading and writing. LEDbay's DL10 & DL11 series dimmable LED downlights deliver the following benefits:

- A high-quality, flicker- and flashing-free dimming system.
- An optimal light to ensure users' comfort and to promote the feeling of well-being.
- A lighting system that allows for changing brightness to suit the needs of different types of room activities, such as leisure, entertainment, reading, and writing.
- An eco-friendly, power-efficient, and long-lifespan LED lighting system that allows owners to enjoy great energy savings as well as maintenance ease in the long run.

#### **Touch Panel**











### **Technical Specifications**

## Touch Panel

Input Voltage:

100~240VAC (Optional)

1-10V

Output Signal:

Control Mode: Bus Control



Input Voltage: 100~240VAC
Output Current: CC 350mA
Output Power: 13W
Signal: 0-10V



Input Voltage: 100~240VAC
Output Current: CC 850mA
Output Power: 35W
Signal: 0-10V



Wattage: 13W/25W/35W/45W

Size: 3"/6"/8"/10"

Cutout: Ø90-100mm / Ø160-170mm

Ø200-210mm / Ø230-260mm

Colour Temperature: 2700K/4000K/5000K

Beam Angle: 90°

#### CV Receiver 2

Input Voltage: 100~240VAC
Output Current: CC 700mA
Output Power: 25W
Signal: 0-10V

#### CV Receiver 4

Input Voltage: 100~240VAC
Output Current: CC 1050mA
Output Power: 45W
Signal: 0-10V

## DL1# LED Downlight

Wattage: 13W/25W Size: 3"/6"

Cutout: Ø90-100mm / 160x160mm

20000000000000

Colour Temper