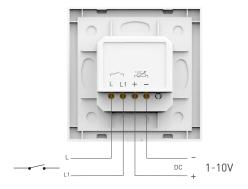

### Wiring Diagram I (Dimming) - Recommended

### Wiring Diagram II (Dimming & ON/OFF)

## Wiring Diagram III (Dimming & ON/OFF with External Relay)