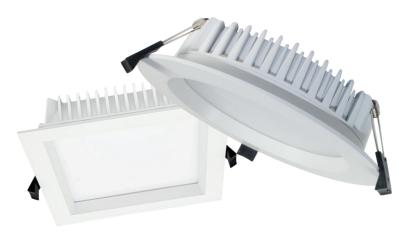

## DL1# LED Downlight

Wattage: 13W/25W Size: 3"/6"

Cutout: Ø90-100mm / 160x160mm

20000000000000

Colour Temperature: 2700K/4000K/5000K

Beam Angle: 90°

Note: Product specifications are subject to change without prior notice.

Wattage: 13W/25W/35W/45W

Size: 3"/6"/8"/10"

Cutout: Ø90-100mm / Ø160-170mm

Ø200-210mm / Ø230-260mm

Colour Temperature: 2700K/4000K/5000K

Beam Angle: 90°