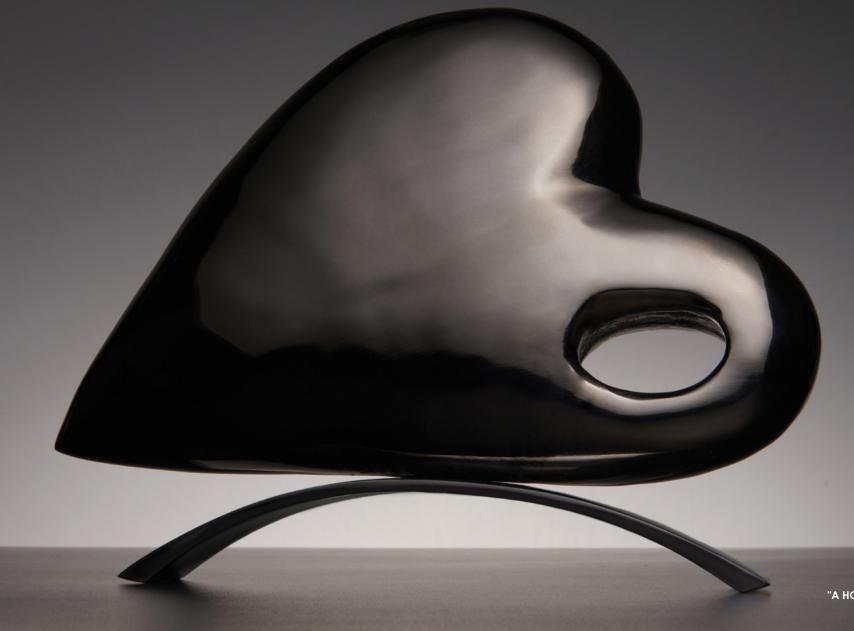

An ancient vessel, the tagine has stood the test of time because it is the perfect marriage of form and function.

LIMITED EDITION "TAJINE

(300 made) 150029 10"Hx18"Lx18"W DDPLATE ALUMINUM

LIMITED EDITION "A HIGHER PLACE" (300 made) 240013 12.5"Hx7.5"Lx3.5"W GOLDPLATE,BLACK NICKEL ALUMINUM