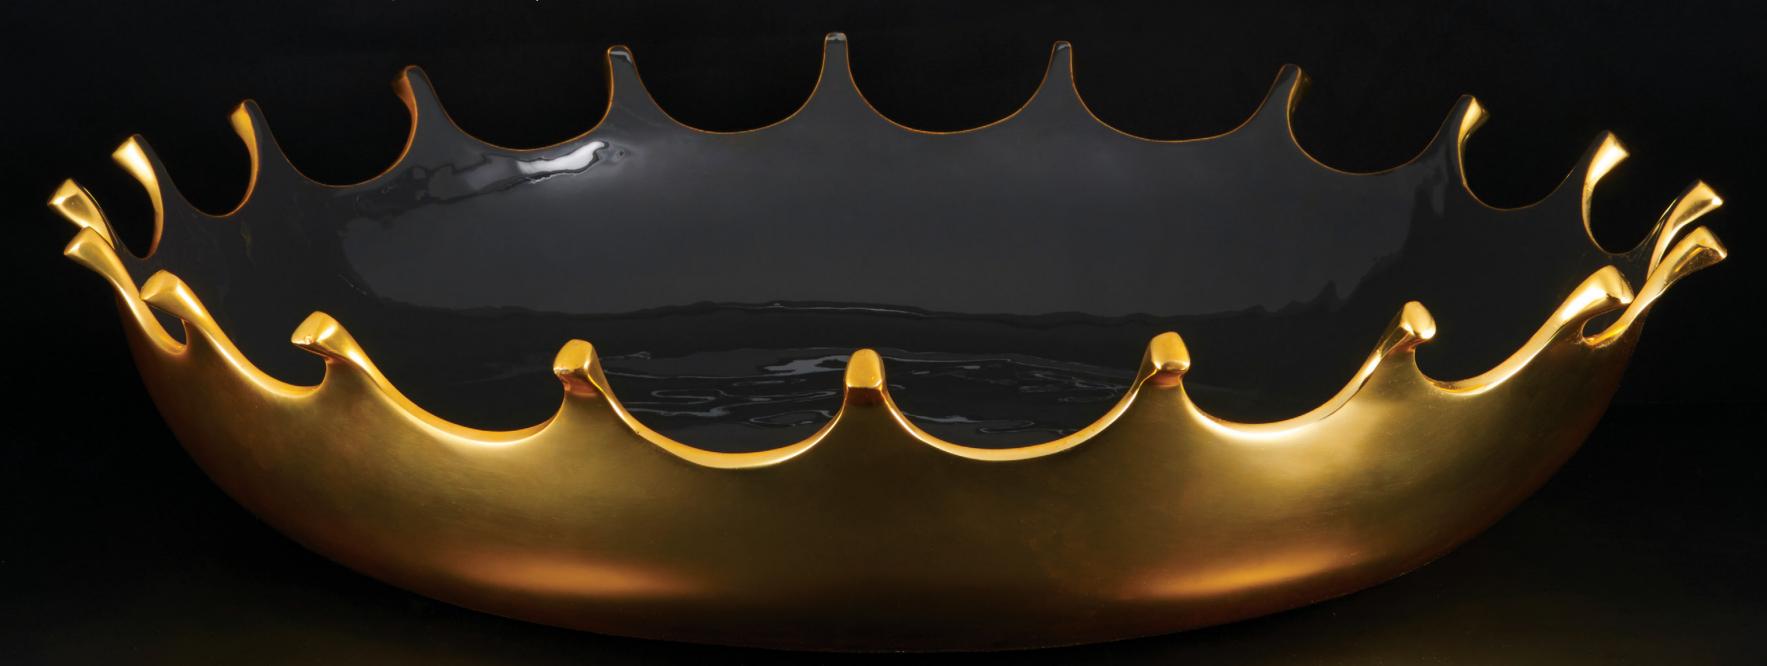

An ancient vessel, the tagine has stood the test of time because it is the perfect marriage of form and function.

LIMITED EDITION "TAJINE

(300 made) 150029 10"Hx18"Lx18"W DDPLATE ALUMINUM

LIMITED EDITION "A HIGHER PLACE" (300 made) 240013 12.5"Hx7.5"Lx3.5"W GOLDPLATE,BLACK NICKEL ALUMINUM