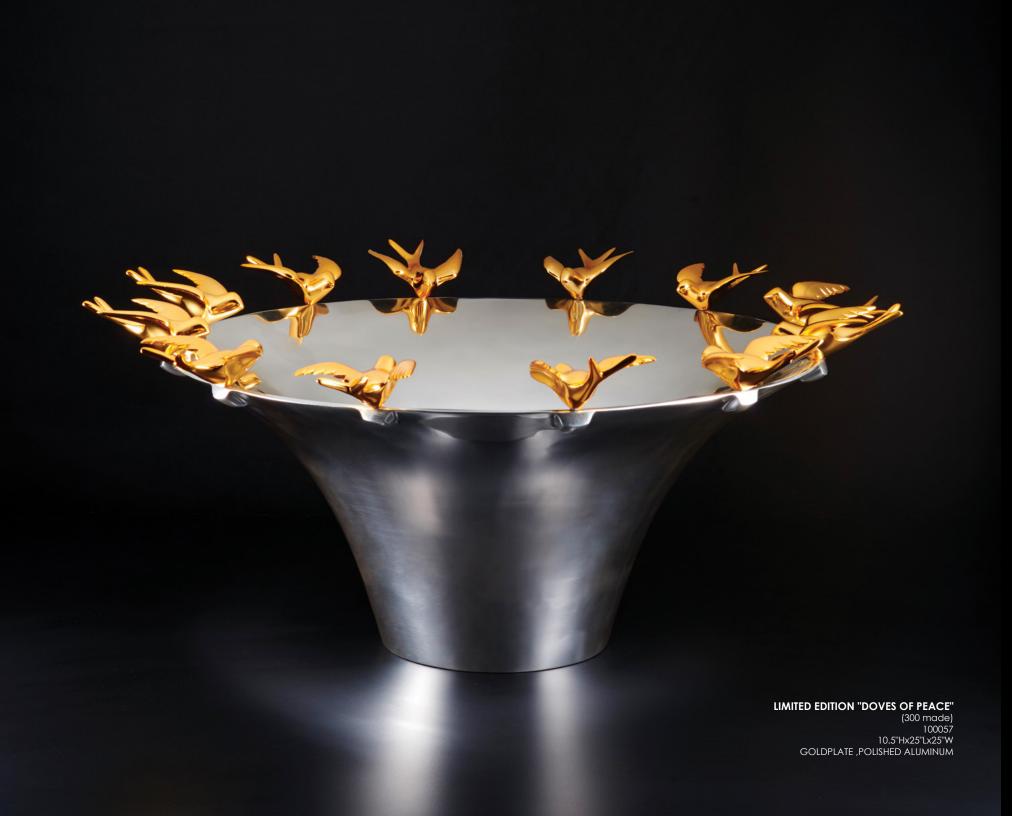

(300 made) 120052 9.5"Hx25"Lx25.5"W

9.5"Hx25"Lx25.5"W GOLDPLATE , POLISHED ALUMINUM

As important as ever- the dove, a universal symbol of peace and love-carrying a wish for you and for all-peace around the world.