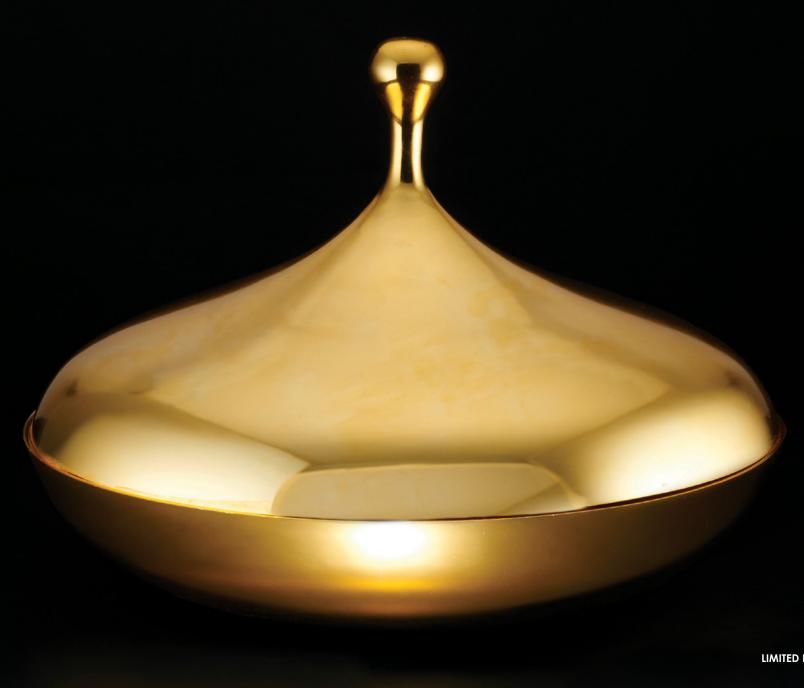

An ancient vessel, the tagine has stood the test of time because it is the perfect marriage of form and function.

LIMITED EDITION "TAJINE

(300 made) 150029 10"Hx18"Lx18"W DDPLATE ALUMINUM

LIMITED EDITION "A HIGHER PLACE" (300 made) 240013 12.5"Hx7.5"Lx3.5"W GOLDPLATE,BLACK NICKEL ALUMINUM