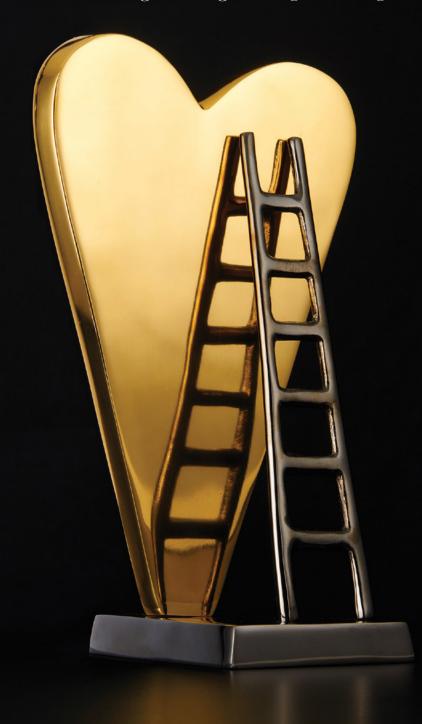

Set up high on a pedestal, the winged heart represents a love that is free and open to receiving.

Voluptuous and full of meaning, the vulnerability of love is captured in this sculpture. Whether current or past, this heart says more than words.