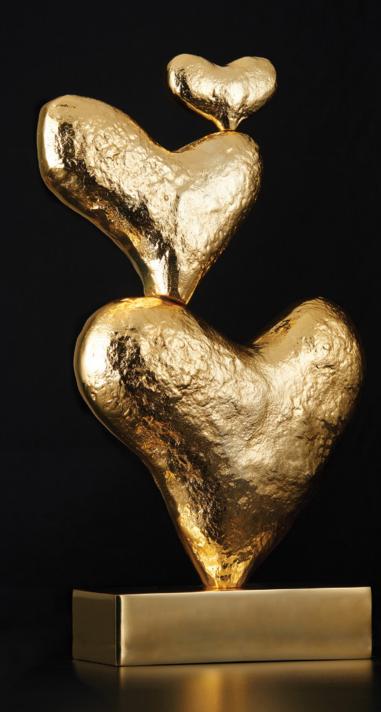

Set up high on a pedestal, the winged heart represents a love that is free and open to receiving.

Voluptuous and full of meaning, the vulnerability of love is captured in this sculpture. Whether current or past, this heart says more than words.