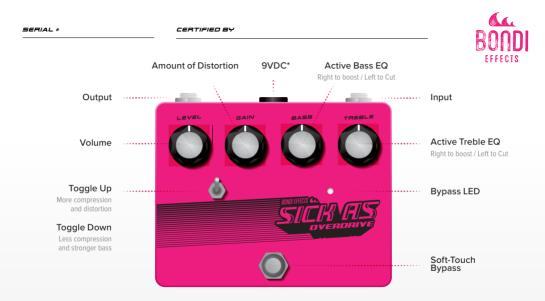

\* 9V DC Positive Sleeve Negative Tip.

**⊕**–**(**•–**⊙** 

## BONDI EFFECTS SICK AS HIGH SHREDROOM

By narrowing the mid-range focus of the circuit, opening up the top and bottom end and pushing the gain almost past sensibility, we made the **SICK AS** more shreddy, articulate and aggressive.

In developing these mods, one particular parameter that we felt was imperative in achieving the tone was a cutting upper mid-range, often an identifying factor of jacked-up M-Word amps and California gain monsters

## CLEAN-ISH AMP

Setting the gain higher will cause the pedal to distort and shape the character of your tone.

## HIGH-GAIN AMP

Setting the level higher will distort the front end of the amp. Use the gain to control the presence.

## . www.mnnnifffcts.cnm 🗿 @Bi

@BONDIEFFECTS **f**