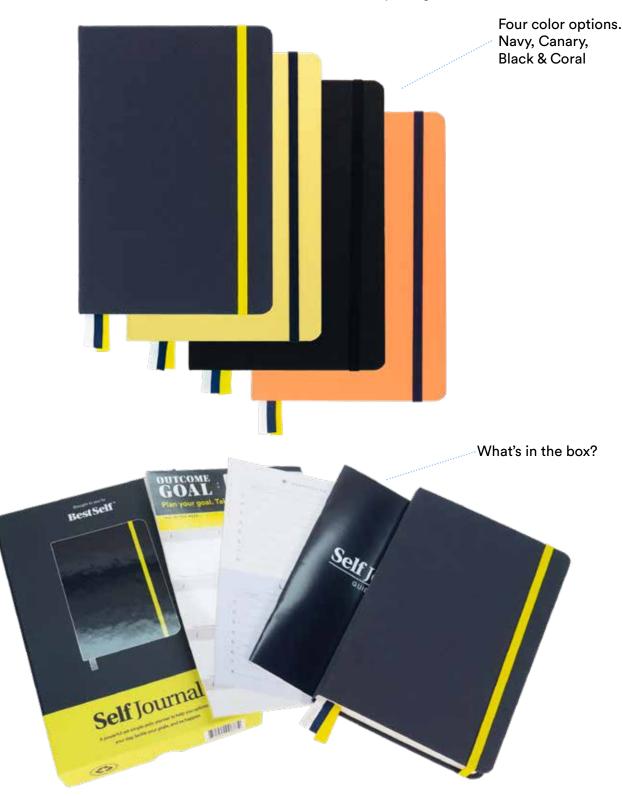

Retail Price: \$31.99 \*email wholesale@bestself.co for wholesale pricing

With over 500,000 units sold, The Self Journal is the product that launched BestSelf.

Backed by science and success psychology, the Self Journal is a proven framework for inevitable success. Packed with tried-and-tested templates and tools, this undated powerful **13-week goals** planner guides you through setting, planning, and tracking progress towards your three biggest goals.

With a Self Journal to keep you planned, productive, and accountable, your ambitious goals are as good as done. Get yours today and join thousands of high-achievers becoming their best self.

Filled with fountain pen friendly 100g white ivory paper. Hard cover 5.75" x 8.5" in size. Made with 100% recycled materials.