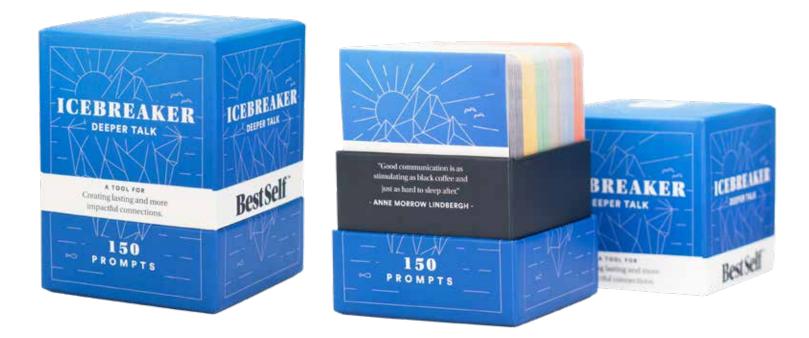

lesale@bestself.co for wholesale pricing



When we don't know what to ask, small talk is often the default. Superficial chit-chat may fill time, but it doesn't help you know someone on a deep and meaningful level.

It's why you'll love the Icebreaker Deck. Packed with thought-provoking conversation starters, this tool makes boring, surface-level chatter a thing of the past.

Whether you're talking to your partner, attending a networking event, or catching up with friends, this tool helps make every conversation the main event.

Use it to break down barriers, cultivate connections, and cultivate openness and vulnerability.

## Icebreaker Deck - DeeperTalk

A tool for creating lasting and more impactful connections

Retail Price: \$24.99 \*email wholesale@bestself.co for wholesale pricing



Inspired from the Icebreaker Deck - Starter Pack. 1000s of people told us how much they loved the DEEP category because of the quality of conversations the prompts ignited. So we responded by creating an entire deck of them with the DeeperTalk Deck!

This deck is perfect for when you want to have more vulnerable conversations and create next-level connections with another person.

From building stronger teams to sparking discussions with your friends and family, this incredible tool is ready to make conversation one of the most rewarding aspects of your life.

## **Courage Over Comfort Deck**

A tool for getting out of your comfort zone.

Retail Price: \$24.99 \*email wholesale@bestself.co for wholesale pricing



Personal growth and goal success happen at the edge of your comfort zone.