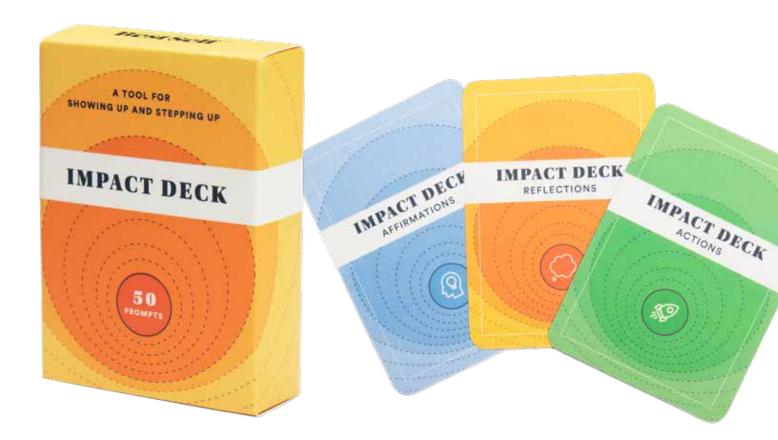

mply work through the process card by card to get the clarity and confidence you need to make the right choice. Made with 100% recycled materials.

## Date Deck

Take the pressure off date night with 50 conversation starters created to help you get to know each other better.

Retail Price: \$15.00 \*email wholesale@bestself.co for wholesale pricing



Play the Date Deck game.

Choose a category, answer questions, and collect points!

Explore five question categories for exciting, engaging conversations, and get beyond small talk with ease.

Pocket-sized for taking out and about.

A fun way to strengthen your relationship and talk about what matters so you can grow together



A tool for showing up and stepping up.

Retail Price: \$15.00 \*email wholesale@bestself.co for wholesale pricing



Created for the GQ x Kevin Love Winter 2020 Best Stuff Box.

Make your mark, get out of your own way, and unlock your best self with this deck of 50 cards (a mix of reflection, action, and affirmation prompts) that will help you:

- Take action to step out of your comfort zone
- Cultivate self-awareness through reflection and discovery
- Nurture positive beliefs and a growth mindset
- Turn personal growth into a consistent habit
- Make an impact on the world around you

## Partner Appreciation Notes

A two-pack of pocket-sized journals (one for you and one for your partner) to help you capture moments you appreciate about each other every day.

Retail Price: \$15.00 \*email wholesale@bestself.co for wholesale pricing



With the help of this tool you can:

- Train your brain to focus on