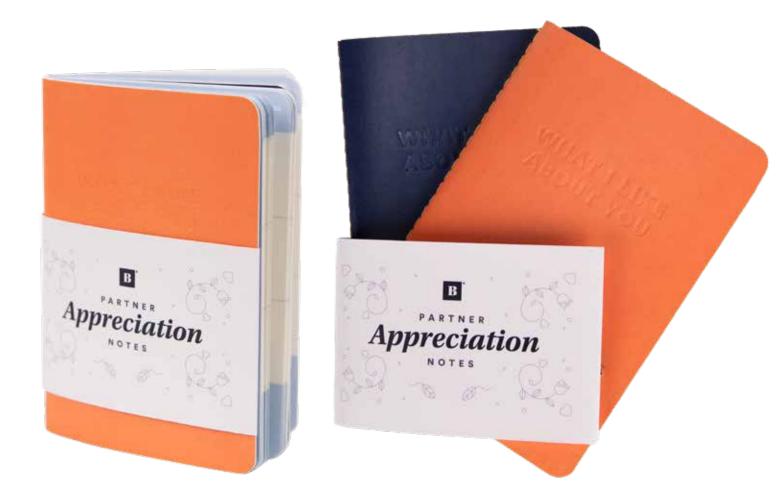

l Price: \$15.00 \*email wholesale@bestself.co for wholesale pricing



Created for the GQ x Kevin Love Winter 2020 Best Stuff Box.

Make your mark, get out of your own way, and unlock your best self with this deck of 50 cards (a mix of reflection, action, and affirmation prompts) that will help you:

- Take action to step out of your comfort zone
- Cultivate self-awareness through reflection and discovery
- Nurture positive beliefs and a growth mindset
- Turn personal growth into a consistent habit
- Make an impact on the world around you

## Partner Appreciation Notes

A two-pack of pocket-sized journals (one for you and one for your partner) to help you capture moments you appreciate about each other every day.

Retail Price: \$15.00 \*email wholesale@bestself.co for wholesale pricing



With the help of this tool you can:

- Train your brain to focus on the positive things about your relationship
- Reduce negativity, criticism, judgment, and blame
- Make practicing appreciation a part of your weekly routine
- Create a gift of appreciation to share with your partner after 20 weeks

Includes two 3.5" x 5" pocket-sized notebooks with gratitude prompts - one for you and one for your partner.

## 30-Day Gratitude Journal

A 30-day, guided gratitude journal designed to turn gratitude into your default mindset and a daily practice.

Retail Price: \$19.99 \*email wholesale@bestself.co for wholesale pricing



A 5.5" x 8.5" journal for creating a habit of gratitude.

- Contains daily prompts to inspire and deepen your gratitude practice
- Easily build a habit that's scientifical