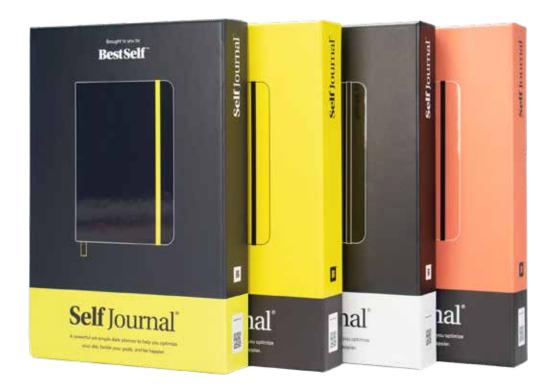

Retail Price: \$31.99 \*email wholesale@bestself.co for wholesale pricing

With over 500,000 units sold, The Self Journal is the product that launched BestSelf.

Backed by science and success psychology, the Self Journal is a proven framework for inevitable success. Packed with tried-and-tested templates and tools, this undated powerful **13-week goals** planner guides you through setting, planning, and tracking progress towards your three biggest goals.

With a Self Journal to keep you planned, productive, and accountable, your ambitious goals are as good as done. Get yours today and join thousands of high-achievers becoming their best self.

Filled with fountain pen friendly 100g white ivory paper. Hard cover 5.75" x 8.5" in size. Made with 100% recycled materials.