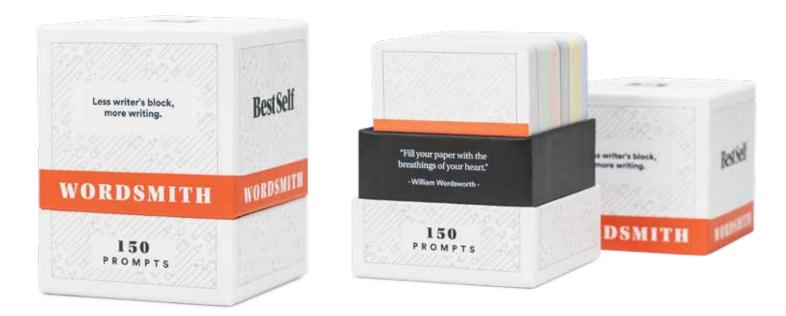

ll be able to think bigger and achieve more. It's what the Courage Over Comfort Deck is designed to help you do.

Packed with 150 'uncomfortable' challenges, the Courage over Comfort Deck inspires you to face your fears by doing new things.

Simply pick a card, push yourself to step up, and enjoy the feel good boost that comes from doing things you didn't think were possible.

Use the Courage Over Comfort Deck to inspire you to unlock your potential and become the person you know you can be. If you can do the challenges in these cards, what else is possible for you?

## Wordsmith Deck

A deck of 150 writing prompts designed to inspire journaling, cure writer's block, and put you back in control of your creativity.

Retail Price: \$24.99 \*email wholesale@bestself.co for wholesale pricing



#### Less writer's block, more writing.

Most of the challenges you'll face in life are connected to your mindset. If you think you can't, then you won't! That's why self-awareness is a leader's superpower. The more you know about yourself, the more you can do, the bigger you can think, and the higher you can aim. It's why top-performers swear by their daily journaling practice and now you can join them with the help of your WordSmith Deck.

Packed with 150 writing prompts cards divided between six categories (life, self, education, world, relationships and random), this card deck inspires you to write your own journey of self-discovery.

Perfect for developing emotional intelligence, self-belief, and reflective insights, these prompt cards will sharpen your writing skills while nurturin