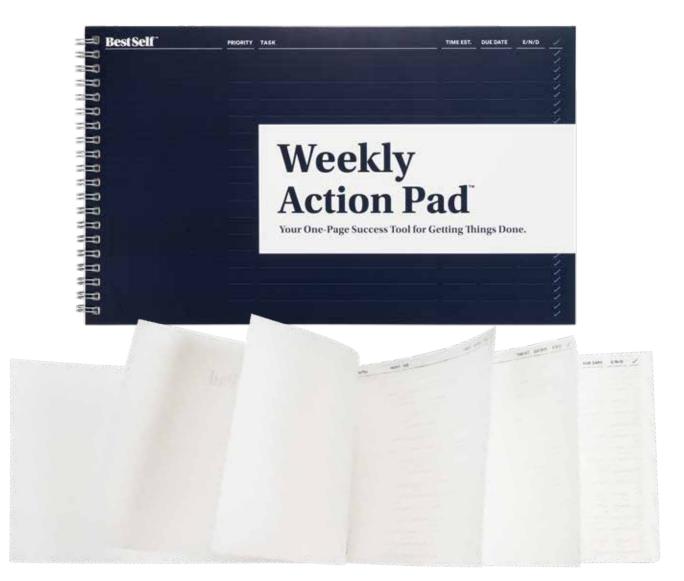

If you have any questions, please email **wholesale@bestself.co**. You can also submit a request at **bestself.co/wholesale**.

Thanks!

The BestSelf Co. Team

The **ORIGINAL** Productivity Journal For Accomplishing Your Goals

Retail Price: \$31.99 \*email wholesale@bestself.co for wholesale pricing

With over 500,000 units sold, The Self Journal is the product that launched BestSelf.

Backed by science and success psychology, the Self Journal is a proven framework for inevitable success. Packed with tried-and-tested templates and tools, this undated powerful **13-week goals** planner guides you through setting, planning, and tracking progress towards your three biggest goals.

With a Self Journal to keep you planned, productive, and accountable, your ambitious goals are as good as done. Get yours today and join thousands of high-achievers becoming their best self.

Filled with fountain pen friendly 100g white ivory paper. Hard cover 5.75" x 8.5" in size. Made with 100% recycled materials.