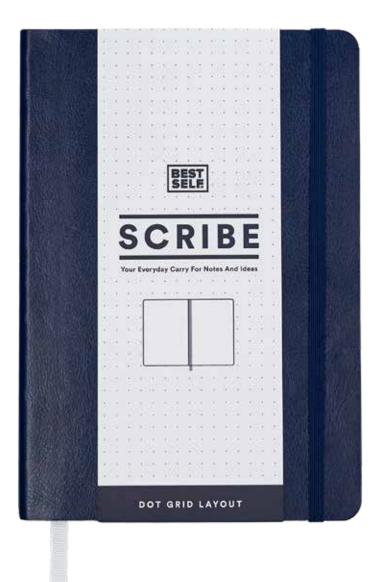

ratitude journal designed to turn gratitude into your default mindset and a daily practice.

Retail Price: \$19.99 \*email wholesale@bestself.co for wholesale pricing



A 5.5" x 8.5" journal for creating a habit of gratitude.

- Contains daily prompts to inspire and deepen your gratitude practice
- Easily build a habit that's scientifically proven to make you feel better about yourself and your life
- A powerful addition to your morning and evening routines
- Cultivate a positive mindset and promote optimism and positive thinking
- Feel happier, increase your self-esteem, and find joy in the small stuff

## Scribe

The everyday notebook for people with big goals, an inquiring mind, and an endless stream of ideas.

Retail Price: \$16.99 \*email wholesale@bestself.co for wholesale pricing



Success is plotted during those quiet moments between you and the blank page. Notes, ideas, brainstorms all hold infinite potential on your journey to your best self. And what better place to capture your genius than the Scribe notebook.

Use your Scribe to write, draw, keep a diary, start a bullet journal, list your to-dos, jot down numerical codes - anything goes with this flexible dot grid framework.

Measuring 5.5" x 8.0" your Scribe notebook is perfectly sized to use at your desk and on the move. Keep pages safe with the snug elastic strap. Paper is made with 100% recycled materials.

# Habit Roadmap

A visual tool to establish good habits that make success inevitable.

Retail Price: \$7.50 \*email wholesale@bestself.co for wholesale pricing



On average, it can take over two month