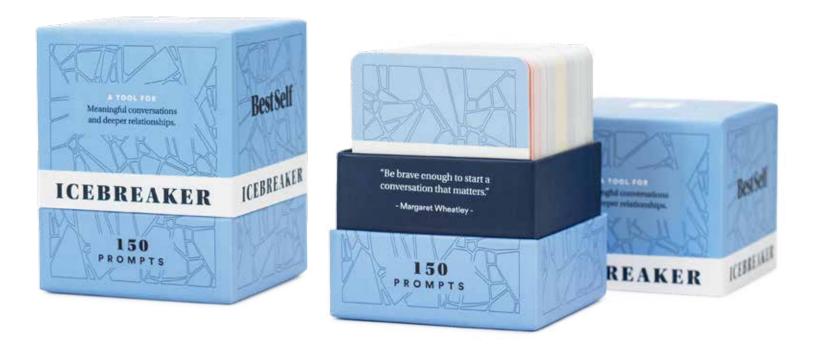

to-dos demand a chunk of time. When life gets hectic, it's easy to default to boring conversations and low-level small talk. And parent-child relationships suffer as a result.

Little Talk family conversation cards are carefully crafted to spark thought-provoking discussions with children. Whether you're on a road trip, around the kitchen table, or getting ready for bed, this deck of prompts inspires you to think and talk together on a deeper, more meaningful level.

With 150 questions to discuss, children can explore a whole world of ideas and issues nurturing strong communication skills and strengthening family time.

## Icebreaker Deck - Starter Pack

A tool for meaningful conversations and deeper relationships

Retail Price: \$24.99 \*email wholesale@bestself.co for wholesale pricing



When we don't know what to ask, small talk is often the default. Superficial chit-chat may fill time, but it doesn't help you know someone on a deep and meaningful level.

It's why you'll love the Icebreaker Deck. Packed with thought-provoking conversation starters, this tool makes boring, surface-level chatter a thing of the past.

Whether you're talking to your partner, attending a networking event, or catching up with friends, this tool helps make every conversation the main event.

Use it to break down barriers, cultivate connections, and cultivate openness and vulnerability.

## Icebreaker Deck - DeeperTalk

A tool for creating lasting and more impactful connections

Retail Price: \$24.99 \*email wholesale@bestself.co for wholesale pricing



Inspired from the Icebreaker Deck - Star