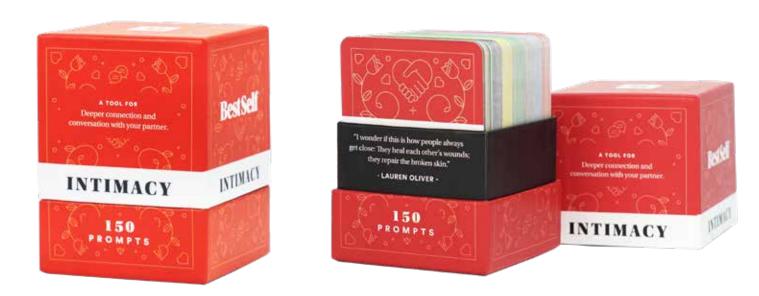

nt parts. With a task list and due dates captured, it's easier to create a clear plan of action. 7" x 11.75" in size. 52 templates printed on fountain pen friendly paper. Each page is as a tear sheet making each template simple to remove and use on the go.

With your plan on paper, you can swap repetitive thoughts and low-level decisions for productivity. Parking tasks for later unlocks more bandwidth for creative problem solving and innovation too. It's how you can turn project to-dos into DONES and crush the complex goals that will transform your life. Made with 100% recycled materials.

## **Intimacy Deck**

Strengthen your intimate relationships with conversations that build trust, openness, and vulnerability.

Retail Price: \$24.99 \*email wholesale@bestself.co for wholesale pricing



Over 70,000 sold in the first 12 months.

It can be difficult to keep your closest relationships alive. With all of life's distractions and pressures, it's easy to lose focus and get into a complacent routine. Before you know it, you forget the joys of what brought you together and you stop talking in the ways that you used to love.

Packed with 150 conversation starters, the Intimacy Deck helps you spark the deep and meaningful conversations that bring you closer together. Get ready to ignite more passion and fall in love again!

Pick a card, ask your partner the question, and see where your conversation leads. You might be surprised by the twists and turns your discussions take.

## LittleTalk Deck

A pack of 150 prompt cards for sparking bigger conversations with children and young pe