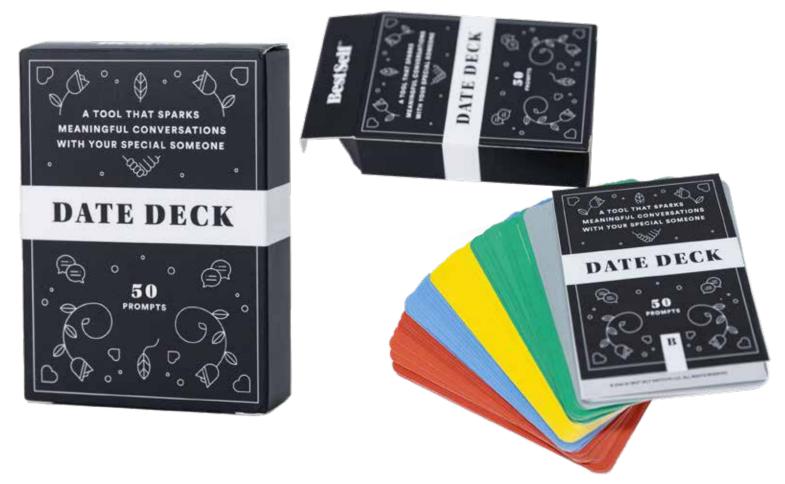

tial for living your best life.

The Decision Deck is there for those times when you don't want to rely on instinct or a hunch. Built around a comprehensive framework, these proven tools guide you to thoroughly think through any dilemmas - so you can decide your next steps confidently.

With prompts to consider your rationale, any bias, your assumptions and more, use this tool to create certainty when the outcome feels unclear.

Easy to use. Simply work through the process card by card to get the clarity and confidence you need to make the right choice. Made with 100% recycled materials.

## Date Deck

Take the pressure off date night with 50 conversation starters created to help you get to know each other better.

Retail Price: \$15.00 \*email wholesale@bestself.co for wholesale pricing



Play the Date Deck game.

Choose a category, answer questions, and collect points!

Explore five question categories for exciting, engaging conversations, and get beyond small talk with ease.

Pocket-sized for taking out and about.

A fun way to strengthen your relationship and talk about what matters so you can grow together



A tool for showing up and stepping up.

Retail Price: \$15.00 \*email wholesale@bestself.co for wholesale pricing



Created for the GQ x Kevin Love Winter 2020 Best Stuff Box.

Make your mark, get out of your own way, and unlock your best self with this deck of 50 cards (a mix of reflection, action, and affirmation prompts) that will help you:

- Take action to step out of your comfort zone
- Cultivate self-awareness through reflection and discovery
- Nurture po