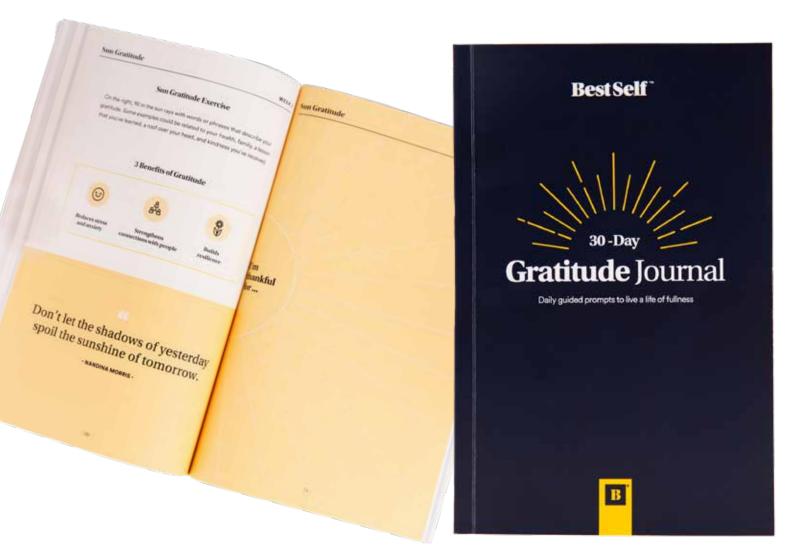

and one for your partner) to help you capture moments you appreciate about each other every day.

Retail Price: \$15.00 \*email wholesale@bestself.co for wholesale pricing



With the help of this tool you can:

- Train your brain to focus on the positive things about your relationship
- Reduce negativity, criticism, judgment, and blame
- Make practicing appreciation a part of your weekly routine
- Create a gift of appreciation to share with your partner after 20 weeks

Includes two 3.5" x 5" pocket-sized notebooks with gratitude prompts - one for you and one for your partner.

## 30-Day Gratitude Journal

A 30-day, guided gratitude journal designed to turn gratitude into your default mindset and a daily practice.

Retail Price: \$19.99 \*email wholesale@bestself.co for wholesale pricing



A 5.5" x 8.5" journal for creating a habit of gratitude.

- Contains daily prompts to inspire and deepen your gratitude practice
- Easily build a habit that's scientifically proven to make you feel better about yourself and your life
- A powerful addition to your morning and evening routines
- Cultivate a positive mindset and promote optimism and positive thinking
- Feel happier, increase your self-esteem, and find joy in the small stuff

## Scribe

The everyday notebook for people with big goals, an inquiring mind, and an endless stream of ideas.

Retail Price: \$16.99 \*email wholesale@bestself.co for wholesale pricing



Success is plotted during those quiet moments between you and the blank page. Notes, ideas, brainstorms all hold infinite potential on your journey to your best self.