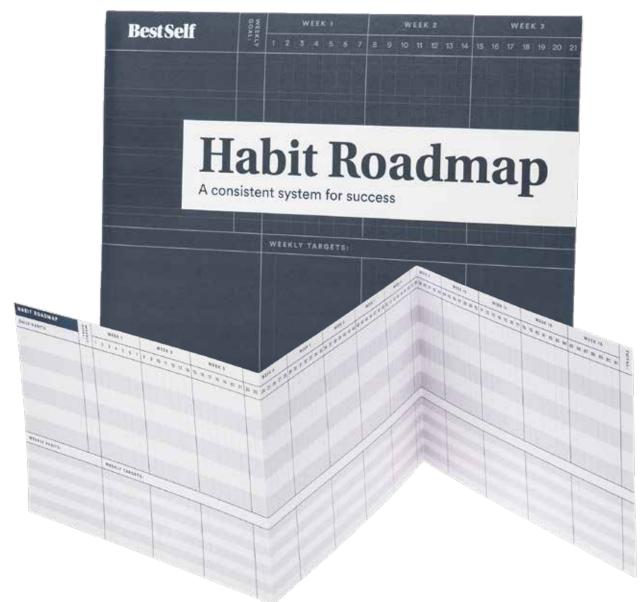

sale@bestself.co for wholesale pricing



Success is plotted during those quiet moments between you and the blank page. Notes, ideas, brainstorms all hold infinite potential on your journey to your best self. And what better place to capture your genius than the Scribe notebook.

Use your Scribe to write, draw, keep a diary, start a bullet journal, list your to-dos, jot down numerical codes - anything goes with this flexible dot grid framework.

Measuring 5.5" x 8.0" your Scribe notebook is perfectly sized to use at your desk and on the move. Keep pages safe with the snug elastic strap. Paper is made with 100% recycled materials.

# Habit Roadmap

A visual tool to establish good habits that make success inevitable.

Retail Price: \$7.50 \*email wholesale@bestself.co for wholesale pricing



On average, it can take over two months before new habits become part of your identity. It's easy to start out with good intentions, but how do you resist your old ways calling you back?

The Habit Roadmap creates a visual reminder of your habit success. Choose the habits you want to track, then check off each day to create a winning streak. Before long, your chain of wins becomes so long that it's more painful to break the chain than doing the habit.

With this simple tool embedding good habits, it's easier to become your best self. Made with 100% recycled materials.



Combines the functionality of a bookmark with the thinking space of a notebook, so you can save your place and maximize your reading.

Retail Price: \$9.99 \*email wholesale@bestself.co for wholesale pricing



Three per