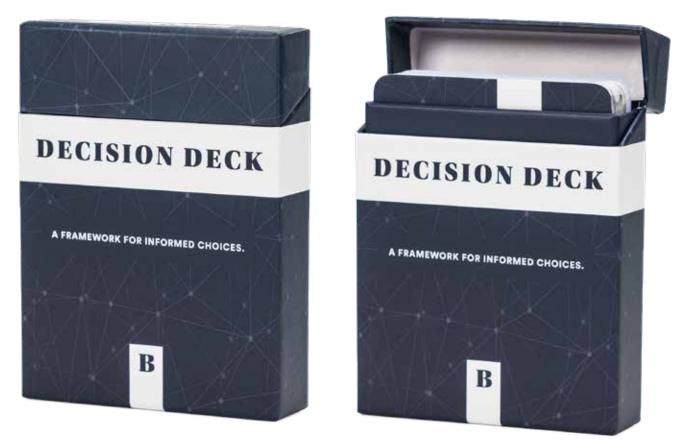

heir daily journaling practice and now you can join them with the help of your WordSmith Deck.

Packed with 150 writing prompts cards divided between six categories (life, self, education, world, relationships and random), this card deck inspires you to write your own journey of self-discovery.

Perfect for developing emotional intelligence, self-belief, and reflective insights, these prompt cards will sharpen your writing skills while nurturing your success. Use this tool to beat writer's block, focus your thinking, and fill your blank notebook with insights that might just change your life. Made with 100% recycled materials.

## **Decision Deck**

A step-by-step framework for making any decision with confidence.

Retail Price: \$24.99 \*email wholesale@bestself.co for wholesale pricing



Is your life on hold because you can't decide which way to turn?

Decision paralysis wastes time, closes down opportunities, and creates frustration. It's why strong decision-making skills are essential for living your best life.

The Decision Deck is there for those times when you don't want to rely on instinct or a hunch. Built around a comprehensive framework, these proven tools guide you to thoroughly think through any dilemmas - so you can decide your next steps confidently.

With prompts to consider your rationale, any bias, your assumptions and more, use this tool to create certainty when the outcome feels unclear.

Easy to use. Simply work through the process card by card to get the clarity and confidence you need to make the right choice. Made with 100% recycled materials.

## D