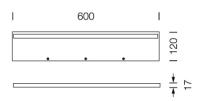

## Specification

SERIES : ZLIN

ITEM CODE : ZLIN-WS-BK DESCRIPTION : WALL LAMP

SIZE : W800 X H17 X D120 (MM)

INSTALLATION : SURFACE MOUNTED

DRILL SIZE : -

WEIGHT : 1.2 KG

MATERIAL : POWDER COATED ALUMINUM , ACRYLIC

COLOR : BLACK

REFLECTOR : -

DIFFUSER : ACRYLIC IP RATING : 20

LIGHT SOURCES : LED BUILT-IN

SOCKET : -

 WATTS
 : 20W

 VOLT
 : 36V AC

 CCT
 : 3000K

 CRI
 : 90

 BEAM ANGLE
 : 

LUMEN POWER : 1525 LM LIFETIME : 35,000 Hrs.

CONTROL GEAR : DRIVER INCLUDED

ACCESSORIES : -REMARKS : -

| PROJECT | : | _ |
|---------|---|---|
| SALE    |   |   |

Product Dimension