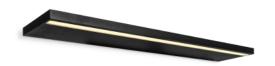

## Specification

SERIES : ZLIN

ITEM CODE : ZLIN-WS-BK DESCRIPTION : WALL LAMP

SIZE : W800 X H17 X D120 (MM)

INSTALLATION : SURFACE MOUNTED

DRILL SIZE : -

WEIGHT : 1.2 KG

MATERIAL : POWDER COATED ALUMINUM , ACRYLIC

COLOR : BLACK

REFLECTOR : -

DIFFUSER : ACRYLIC IP RATING : 20

LIGHT SOURCES : LED BUILT-IN

SOCKET : -

 WATTS
 : 20W

 VOLT
 : 36V AC

 CCT
 : 3000K

 CRI
 : 90

 BEAM ANGLE
 : 

LUMEN POWER : 1525 LM LIFETIME : 35,000 Hrs.

CONTROL GEAR : DRIVER INCLUDED

ACCESSORIES : -REMARKS : -

| PROJECT | : | _ |
|---------|---|---|
| SALE    |   |   |

Product Dimension