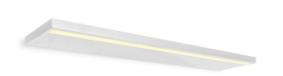

## Specification

SERIES : ZLIN

ITEM CODE : ZLIN-WS-WH
DESCRIPTION : WALL LAMP

SIZE : W800 X H17 X D120 (MM)

INSTALLATION : SURFACE MOUNTED

DRILL SIZE : -

WEIGHT : 1.2 KG

MATERIAL : POWDER COATED ALUMINUM , ACRYLIC

COLOR : WHITE REFLECTOR : -

DIFFUSER : ACRYLIC

IP RATING : 20

LIGHT SOURCES : LED BUILT-IN

SOCKET : -

 WATTS
 : 20W

 VOLT
 : 36V AC

 CCT
 : 3000K

 CRI
 : 90

 BEAM ANGLE
 : 

LUMEN POWER : 1525 LM LIFETIME : 35,000 Hrs

CONTROL GEAR : DRIVER INCLUDED

ACCESSORIES : -REMARKS : -