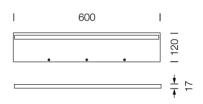

## Specification

SERIES : ZLIN

ITEM CODE : ZLIN-WS-WH
DESCRIPTION : WALL LAMP

SIZE : W800 X H17 X D120 (MM)

INSTALLATION : SURFACE MOUNTED

DRILL SIZE : -

WEIGHT : 1.2 KG

MATERIAL : POWDER COATED ALUMINUM , ACRYLIC

COLOR : WHITE REFLECTOR : -

DIFFUSER : ACRYLIC

IP RATING : 20

LIGHT SOURCES : LED BUILT-IN

SOCKET : -

 WATTS
 : 20W

 VOLT
 : 36V AC

 CCT
 : 3000K

 CRI
 : 90

 BEAM ANGLE
 : 

LUMEN POWER : 1525 LM LIFETIME : 35,000 Hrs

CONTROL GEAR : DRIVER INCLUDED

ACCESSORIES : -REMARKS : -