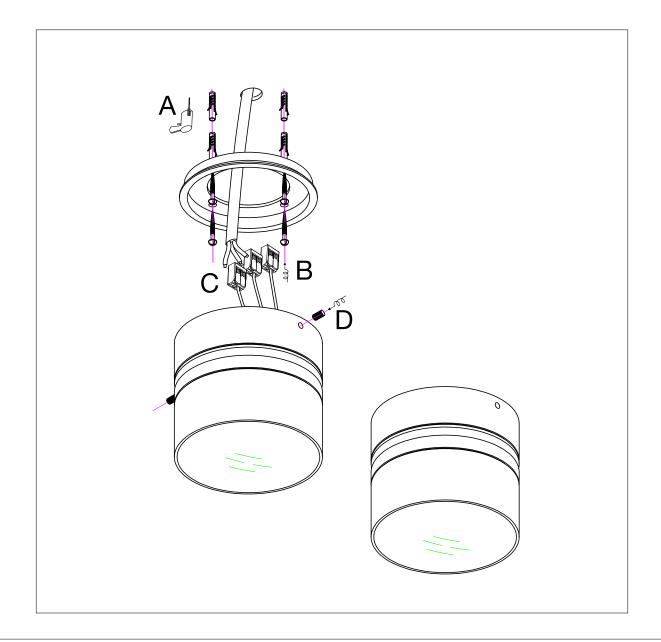

## VENTI-C MANUAL

- 1. Before installing, make sure the power supply is switched off.
- 2. Follow the steps as the figure for installation or replacement of bulb step.
  - A. after holing, pull out the wires.
  - B. fix the mounting bracket to the ceiling with screws.
  - C. connect the wires to the terminal block.
  - D. fix the fixture to the mounting bracket with screws.
- 3. After finishing every step, tighten the screws, have the fixture fixed, and then connect the power supply.