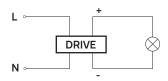

## VENTI-C MANUAL

- 1. Before installing, make sure the power supply is switched off.
- 2. Follow the steps as the figure for installation or replacement of bulb step.
  - A. after holing, pull out the wires.
  - B. fix the mounting bracket to the ceiling with screws.
  - C. connect the wires to the terminal block.
  - D. fix the fixture to the mounting bracket with screws.
- 3. After finishing every step, tighten the screws, have the fixture fixed, and then connect the power supply.