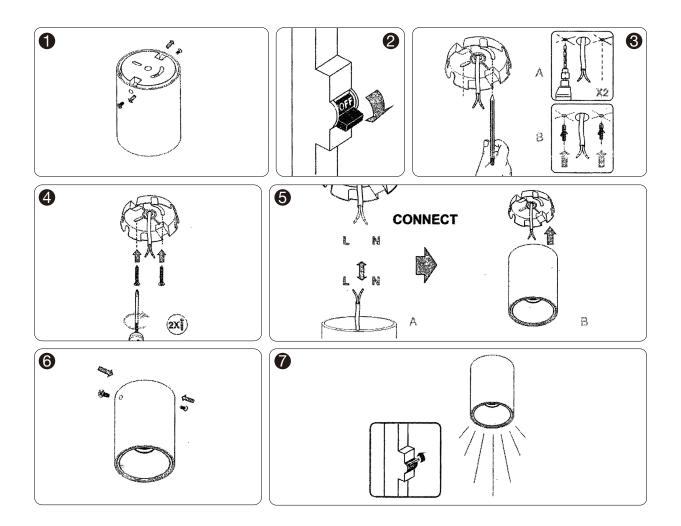

## UNI-R Manual

⚠

1. Please read these instructions before commencement of installation and pass on to the user of the equipment.

2. Disconnect mains voltage before starting to install.

3. This luminaire isn't suitable for looping-in connection to the mains supply.

4. If in doubt consult a qualified electrician.

5. This luminaire may get very warm while in use, let it cool down before touching.

Rated voltage: In accordance with the product labeled Rated power: In accordance with the product labeled

## NOTE CLASS II : This lighting fixture of Class II, presents a re-enforced isolation and must not be earth connected.

The light source for this luminary is not replaceable; when the light source reaches the end of its useful life, the entire luminary must be substituted.