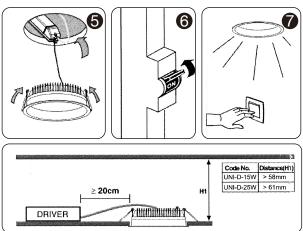

## UNI-D MANUAL

- 1. Please read these instructions before commencement of installation and pass on to the user of the equipment.
- 2. Disconnect mains voltage before starting to install.
- 3. This luminaire isn't suitable for looping-in connection to the mains supply.
- 4. If in doubt consult a qualified electrician.
- 5. This luminaire may get very warm while in use, let it cool down before touching.

Rated voltage: In accordance with the product labeled Rated power: In accordance with the product labeled

NOTE CLASS II: This lighting fixture of Class II, presents a re-enforced isolation and must not be earth connected. The light source for this luminary is not replaceable; when the light source reaches the end of its useful life, the entire luminary must be substituted.