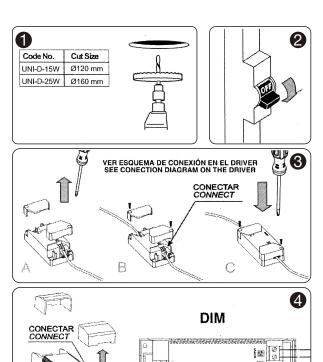

## UNI-D MANUAL

- 1. Please read these instructions before commencement of installation and pass on to the user of the equipment.
- 2. Disconnect mains voltage before starting to install.
- 3. This luminaire isn't suitable for looping-in connection to the mains supply.
- 4. If in doubt consult a qualified electrician.
- 5. This luminaire may get very warm while in use, let it cool down before touching.

Rated voltage: In accordance with the product labeled Rated power: In accordance with the product labeled

NOTE CLASS II: This lighting fixture of Class II, presents a re-enforced isolation and must not be earth connected. The light source for this luminary is not replaceable; when the light source reaches the end of its useful life, the entire luminary must be substituted.

ON