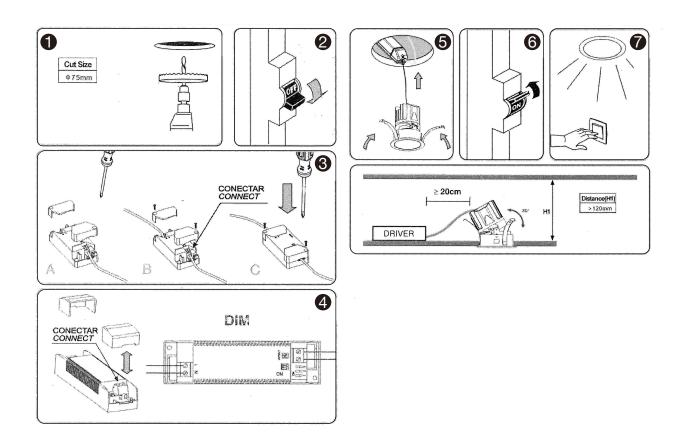

## UNI-A MANUAL

- 1. Please read these instructions before commencement of installation and pass on to the user of the equipment.
- 2. Disconnect mains voltage before starting to install.
- 3. This luminaire isn't suitable for looping-in connection to the mains supply.
- 4. If in doubt consult a qualified electrician.
- 5. This luminaire may get very warm while in use, let it cool down before touching.

Rated voltage: In accordance with the product labeled Rated power: In accordance with the product labeled

NOTE CLASS II: This lighting fixture of Class II, presents a re-enforced isolation and must not be earth connected. The light source for this luminary is not replaceable; when the light source reaches the end of its useful life, the entire luminary must be substituted.