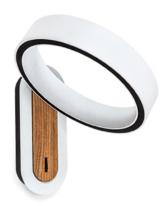

## **Specification**

SALE

ITEM CODE : TIESEL-W-WD

SERIES : TIESEL

BRAND : LAMPTITUDE

LAMP TYPE : LED

LAMP BASE : 1\*LED 9W

DESCRIPTION : WALL LAMP

INSTALLATION : SURFACE MOUNTED WALL MATERIAL : POWDER COATED STEEL

COLOR : WHITE, WOOD

CONTROL GEAR : N/A
REFLECTOR : N/A

| PROJECT | : |  |
|---------|---|--|
|         |   |  |

Product Dimension