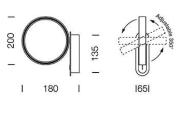

## **Specification**

SALE

ITEM CODE : TIESEL-W-WD

SERIES : TIESEL

BRAND : LAMPTITUDE

LAMP TYPE : LED

LAMP BASE : 1\*LED 9W

DESCRIPTION : WALL LAMP

INSTALLATION : SURFACE MOUNTED WALL MATERIAL : POWDER COATED STEEL

COLOR : WHITE, WOOD

CONTROL GEAR : N/A
REFLECTOR : N/A

| PROJECT | : |  |
|---------|---|--|
|         |   |  |

Product Dimension