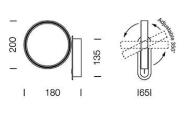

## **Specification**

SALE

ITEM CODE : TIESEL-W-BK

SERIES : TIESEL

BRAND : LAMPTITUDE

LAMP TYPE : LED

LAMP BASE : 1\*LED 9W

DESCRIPTION : WALL LAMP

INSTALLATION : SURFACE MOUNTED WALL MATERIAL : POWDER COATED STEEL

COLOR : WHITE, BLACK

CONTROL GEAR : N/A REFLECTOR : N/A