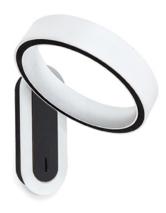

## **Specification**

SALE

ITEM CODE : TIESEL-W-BK

SERIES : TIESEL

BRAND : LAMPTITUDE

LAMP TYPE : LED

LAMP BASE : 1\*LED 9W

DESCRIPTION : WALL LAMP

INSTALLATION : SURFACE MOUNTED WALL MATERIAL : POWDER COATED STEEL

COLOR : WHITE, BLACK

CONTROL GEAR : N/A REFLECTOR : N/A