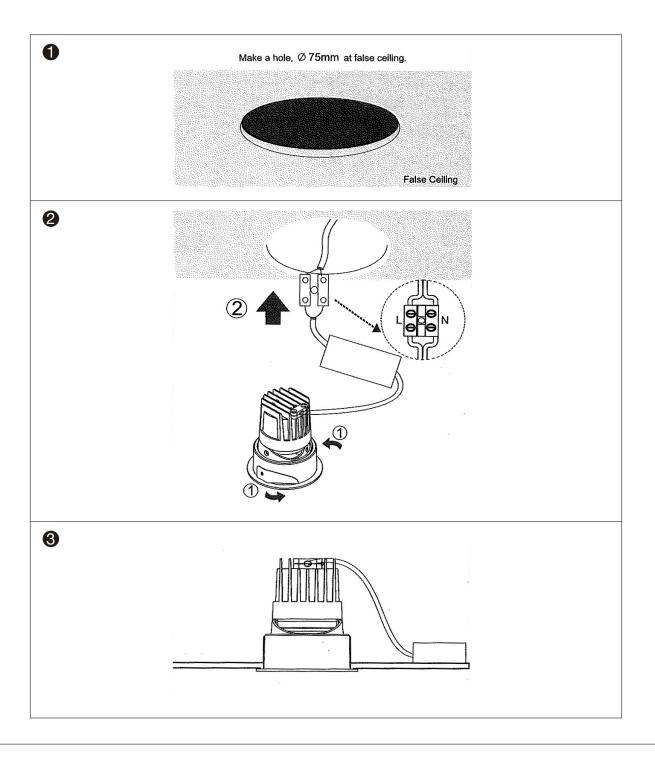

## STRO-10W MANUAL

A

1. Please read these instructions before commencement of installation and pass on to the user of the equipment.

2. Disconnect mains voltage before starting to install.

3. This luminaire isn't suitable for looping-in connection to the mains supply.

4. If in doubt consult a qualified electrician.

5. This luminaire may get very warm while in use, let it cool down before touching.

Rated voltage: In accordance with the product labeled Rated power: In accordance with the product labeled