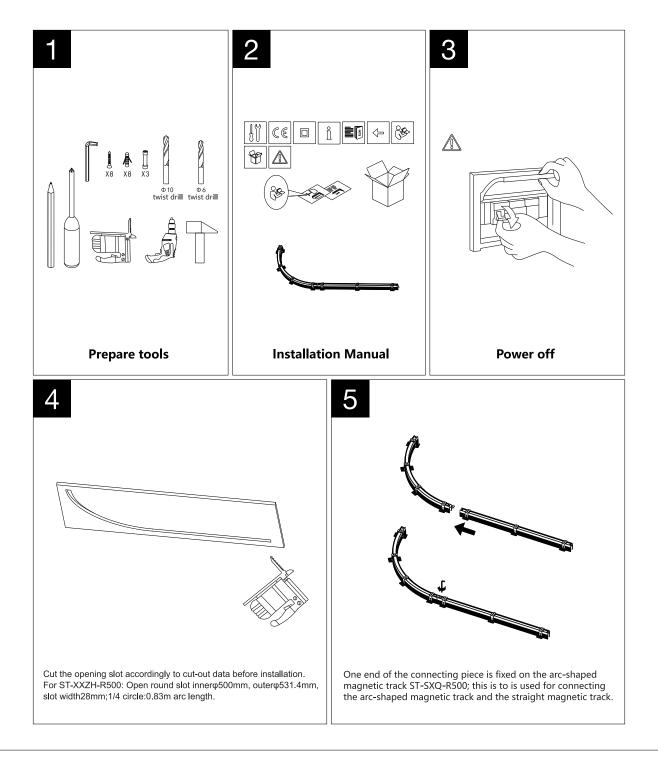

## ST-SXQ-R500 MANUAL

- 1. This arc-shaped track ST-SXQ-R500 is only used for modeling.
- 2. There is no conductive circuit, must not connect with a power supply.
- 3. Can not install light module.
- 4. Must not connected with a circuit of the straight magnetic track ST-SXQ.