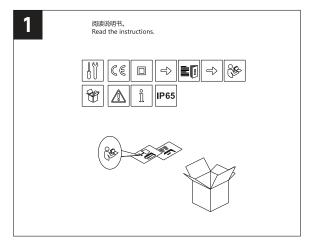

## **ST-HBD02**MANUAL





- 1. The lamp must be installed in rated voltage and assure safety earth.
- 2. Installing and fixing the lamp should be processed by professional under the condition power off.
- 3. When change the lamp bulb please noted that the max wattage shouldn't exceed the labeled wattage.
- 4. If the external electrical wire damage please change by the professional in time in case of any danger.

Rated voltage: In accordance with the product labeled Rated power: In accordance with the product labeled



## MAINTENANCE AND CLEANING

- 1. Please turn off the power before cleaning the luminaire to avoid any risk of high voltage electric shock.
- 2. Please contact the supplier and do not disassemble it by yourself when there is any defect of damage of luminaire.