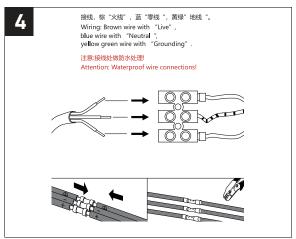

## **ST-HBD02**MANUAL

- 1. The lamp must be installed in rated voltage and assure safety earth.
- 2. Installing and fixing the lamp should be processed by professional under the condition power off.
- 3. When change the lamp bulb please noted that the max wattage shouldn't exceed the labeled wattage.
- 4. If the external electrical wire damage please change by the professional in time in case of any danger.