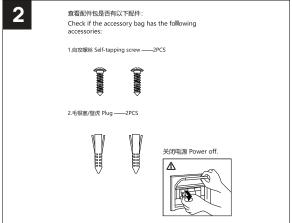

## **ST-HBD02**MANUAL





- 1. The lamp must be installed in rated voltage and assure safety earth.
- 2. Installing and fixing the lamp should be processed by professional under the condition power off.
- 3. When change the lamp bulb please noted that the max wattage shouldn't exceed the labeled wattage.
- 4. If the external electrical wire damage please change by the professional in time in case of any danger.

Rated voltage: In accordance with the product labeled Rated power: In accordance with the product labeled



## MAINTENANCE AND CLEANING

- 1. Please turn off the power before cleaning the luminaire to avoid any risk of high voltage electric shock.
- 2. Please contact the supplier and do not disassemble it by yourself when there is any defect of damage of luminaire.