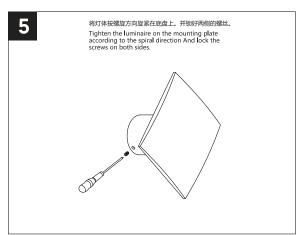

## **ST-HBD02**MANUAL

- 1. The lamp must be installed in rated voltage and assure safety earth.
- 2. Installing and fixing the lamp should be processed by professional under the condition power off.
- 3. When change the lamp bulb please noted that the max wattage shouldn't exceed the labeled wattage.
- 4. If the external electrical wire damage please change by the professional in time in case of any danger.