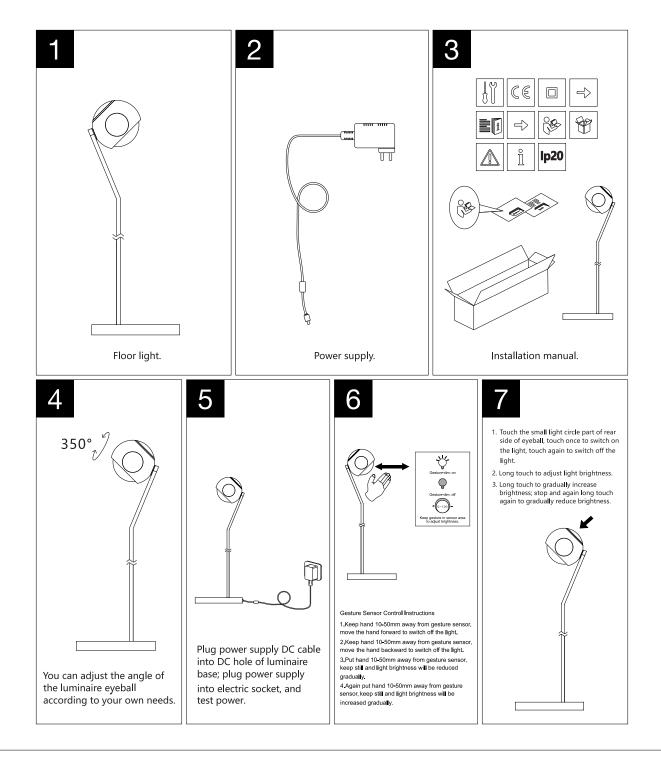

## **ST-EYF01**MANUAL





- 1. Please read installation instructions carefully before installation.
- 2. Please ask qualified electrician to install to avoid electric shock.
- 3. Please turn off power when maintaining and cleaning to avoid electric shock.
- 4. Keep this user manual for future use.

Rated voltage: In accordance with the product labeled Rated power: In accordance with the product labeled



## MAINTENANCE AND CLEANING

- 1. Please turn off the power before cleaning the luminaire to avoid any risk of high voltage electric shock.
- 2. Please contact the supplier and do not disassemble it by yourself when there is any defect of damage of luminaire.