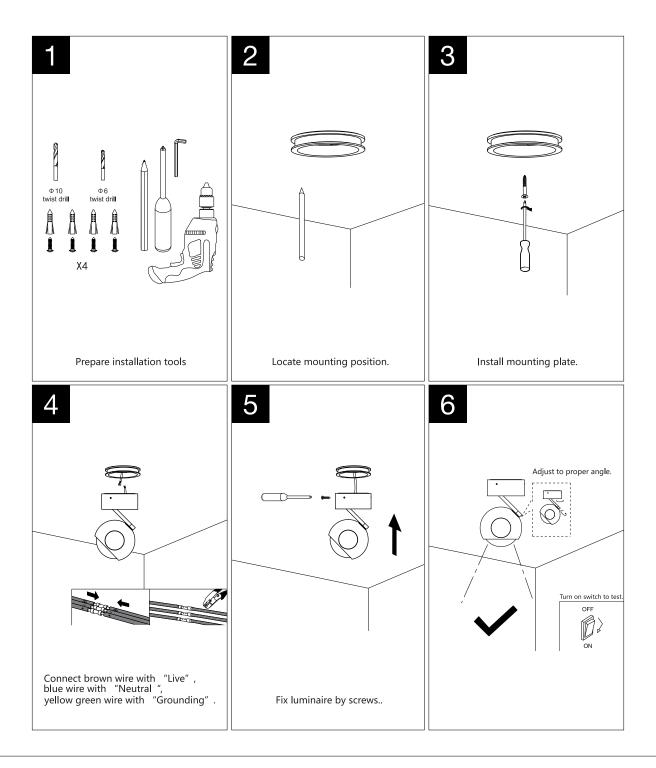

## ST-EYC01 MANUAL

A

## Lamplitude

- 1. Please read installation instructions carefully before installation.
- 2. Please ask qualified electrician to install to avoid electric shock.
- 3. Please turn off power when maintaining and cleaning to avoid electric shock.

4. Keep this user manual for future use.

Rated voltage: In accordance with the product labeled Rated power: In accordance with the product labeled

## MAINTENANCE AND CLEANING

1. Please turn off the power before cleaning the luminaire to avoid any risk of high voltage electric shock.

2. Please contact the supplier and do not disassemble it by yourself when there is any defect of damage of luminaire.