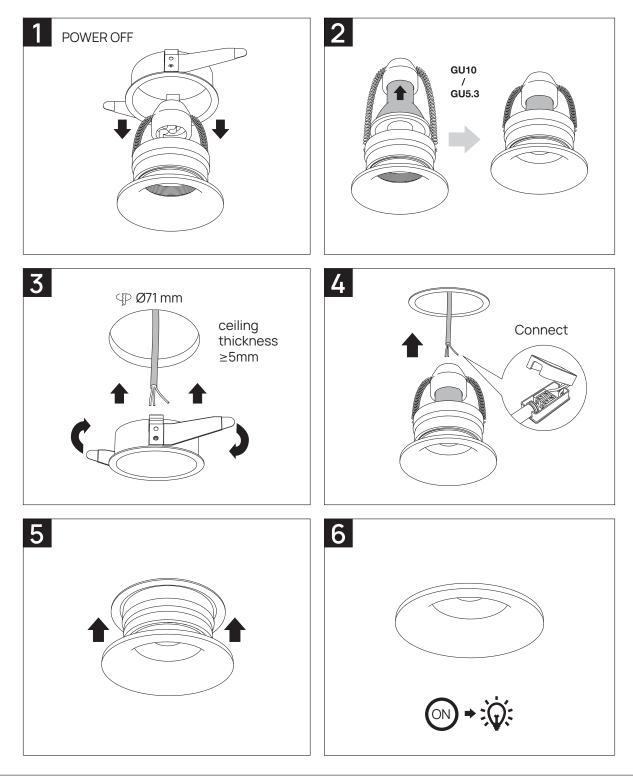

## Lamplitude

1. The lamp must be installed in rated voltage and assure safety earth.

- 2. Installing and fixing the lamp should be processed by professional under the condition power off.
- 3. When change the lamp bulb please noted that the max wattage shouldn't exceed the labeled wattage.
- 4. If the external electrical wire damage please change by the professional in time in case of any danger.