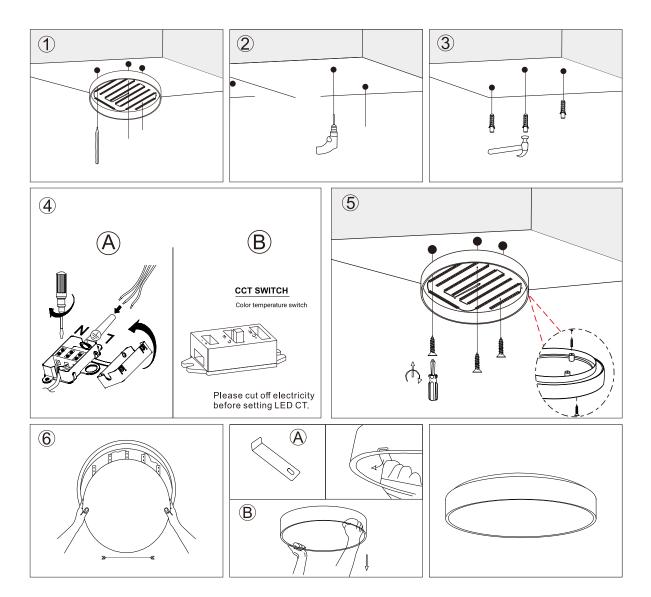

## Lamplitude

1. The lamp must be installed in rated voltage and assure safety earth.

2. Installing and fixing the lamp should be processed by professional under the condition power off.

3. When change the lamp bulb please noted that the max wattage shouldn't exceed the labeled wattage.

4. If the external electrical wire damage please change by the professional in time in case of any danger.

Rated voltage: In accordance with the product labeled Rated power: In accordance with the product labeled