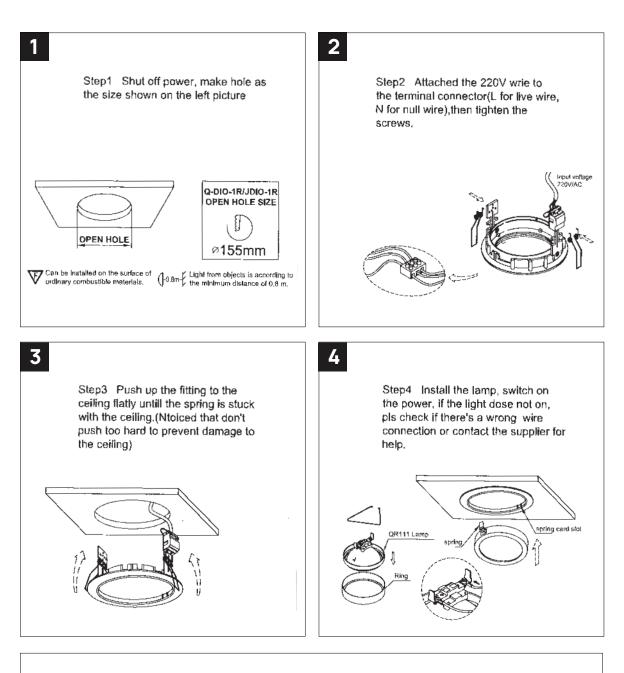

## **Q-DIO-1R** MANUAL

## Lamplitude

1. The lamp must be installed in rated voltage and assure safety earth.

- 2. Installing and fixing the lamp should be processed by professional under the condition power off.
- 3. When change the lamp bulb please noted that the max wattage shouldn't exceed the labeled wattage. 4. If the external electrical wire damage please change by the professional in time in case of any danger.

Rated voltage: In accordance with the product labeled Rated power: In accordance with the product labeled





## Note

- 1. Please using under above voltage and make sure the product is firmly grounded.
- 2. Product must be installed and maintained by technical staff under power off.
- 3. Don't use buls over above power rate.
- 4. If the external wires are out of work, please change it by technical staff for safety.