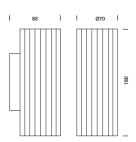

## **Specification**

SALE

ITEM CODE : PLEAT-W2-BK

SERIES : PLEAT

BRAND : LAMPTITUDE

LAMP TYPE : HALOGEN OR LED LAMP BASE : 2\*GU10 MAX 50W

DESCRIPTION : WALL LAMP

INSTALLATION : SURFACE MOUNTED WALL

MATERIAL : DIE-CAST ALUMINUM

NET WEIGHT : 0.4 KG

COLOR : SANDY BLACK

CONTROL GEAR : N/A
REFLECTOR N/A