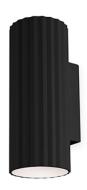

## **Specification**

SALE

ITEM CODE : PLEAT-W2-BK

SERIES : PLEAT

BRAND : LAMPTITUDE

LAMP TYPE : HALOGEN OR LED LAMP BASE : 2\*GU10 MAX 50W

DESCRIPTION : WALL LAMP

INSTALLATION : SURFACE MOUNTED WALL

MATERIAL : DIE-CAST ALUMINUM

NET WEIGHT : 0.4 KG

COLOR : SANDY BLACK

CONTROL GEAR : N/A
REFLECTOR N/A