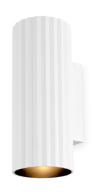

## **Specification**

SALE

ITEM CODE : PLEAT-W2-WW

SERIES : PLEAT

BRAND : LAMPTITUDE

LAMP TYPE : HALOGEN OR LED

LAMP BASE : 2\*GU10 MAX 50W

DESCRIPTION : WALL LAMP

INSTALLATION : SURFACE MOUNTED WALL

MATERIAL : DIE-CAST ALUMINUM

NET WEIGHT : 0.4 KG

COLOR : SANDY WHITE

CONTROL GEAR : N/A
REFLECTOR N/A

PROJECT :

Product Dimension