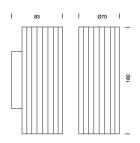

| PROJECT | : |  |
|---------|---|--|
|         |   |  |

Product Dimension

## **Specification**

SALE

ITEM CODE : PLEAT-W2-WW

SERIES : PLEAT

BRAND : LAMPTITUDE

LAMP TYPE : HALOGEN OR LED

LAMP BASE : 2\*GU10 MAX 50W

DESCRIPTION : WALL LAMP

INSTALLATION : SURFACE MOUNTED WALL

MATERIAL : DIE-CAST ALUMINUM

NET WEIGHT : 0.4 KG

COLOR : SANDY WHITE

CONTROL GEAR : N/A
REFLECTOR N/A

PROJECT :

Product Dimension