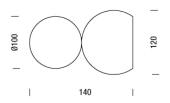

## Specification

SERIES : O2-W
ITEM CODE : O2-W-BK
DESCRIPTION : WALL LAMP

SIZE : W120 X H120 X D140 (MM)

INSTALLATION : SURFACE MOUNTED BASE

DRILL SIZE : -

WEIGHT : 0.8 KG

MATERIAL : FROSTED GLASS, STONE

: LED