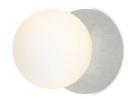

## Specification

SERIES : O2-W
ITEM CODE : O2-W-WW
DESCRIPTION : WALL LAMP

SIZE : W120 X H120 X D140 (MM)

INSTALLATION : SURFACE MOUNTED BASE

DRILL SIZE : -

WEIGHT : 0.8 KG

MATERIAL : FROSTED GLASS, STONE

COLOR : WHITE REFLECTOR : 2 - DIFFUSER : 2 -

IP RATING : 20
LIGHT SOURCES : LED

 SOCKET
 : G9 X 1

 WATTS
 : 

 VOLT
 : 

 CCT
 : 

 CRI
 : 

 BEAM ANGLE
 : 

 LUMEN POWER
 : 

 LIFETIME
 : 

CONTROL GEAR : ACCESSORIES : -

REMARKS : BULB INCLUDED ( DIMMABLE )