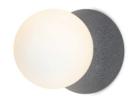

## Specification

SERIES : O2-W
ITEM CODE : O2-W-BK
DESCRIPTION : WALL LAMP

SIZE : W120 X H120 X D140 (MM)

INSTALLATION : SURFACE MOUNTED BASE

DRILL SIZE : -

WEIGHT : 0.8 KG

MATERIAL : FROSTED GLASS, STONE

: LED

COLOR : BLACK

REFLECTOR : DIFFUSER : IP RATING : 20

LIGHT SOURCES

LIFETIME

 SOCKET
 : G9 X 1

 WATTS
 : 

 VOLT
 : 

 CCT
 : 

 CRI
 : 

 BEAM ANGLE
 : 

 LUMEN POWER
 : 

CONTROL GEAR : ACCESSORIES : -

REMARKS : BULB INCLUDED ( DIMMABLE )

| PROJECT | ·: |  |  |  |
|---------|----|--|--|--|
| SALE    | :  |  |  |  |

Product Dimension