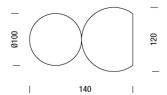

## Specification

SERIES : O2-W
ITEM CODE : O2-W-WW
DESCRIPTION : WALL LAMP

SIZE : W120 X H120 X D140 (MM)

INSTALLATION : SURFACE MOUNTED BASE

DRILL SIZE : -

WEIGHT : 0.8 KG

MATERIAL : FROSTED GLASS, STONE

COLOR : WHITE REFLECTOR : 2 - DIFFUSER : 2 -