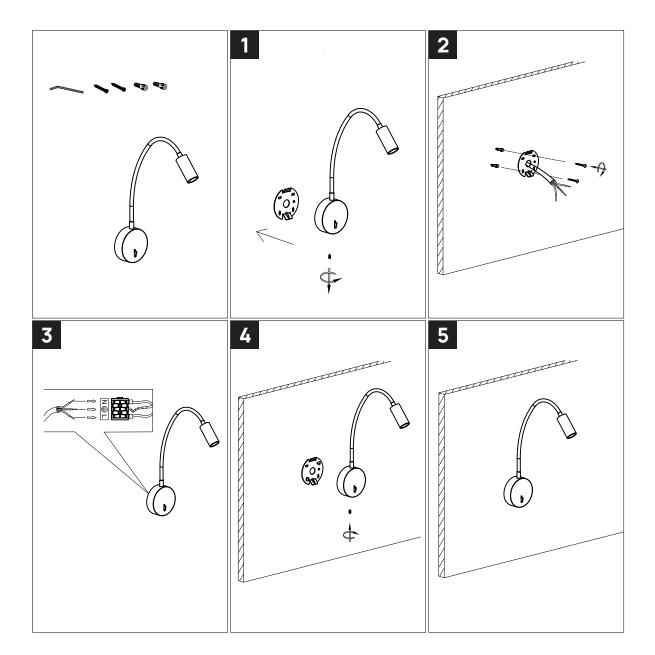

## Lamplitude

1. The lamp must be installed in rated voltage and assure safety earth.

2. Installing and fixing the lamp should be processed by professional under the condition power off.

3. When change the lamp bulb please noted that the max wattage shouldn't exceed the labeled wattage.

4. If the external electrical wire damage please change by the professional in time in case of any danger.

Rated voltage: In accordance with the product labeled Rated power: In accordance with the product labeled