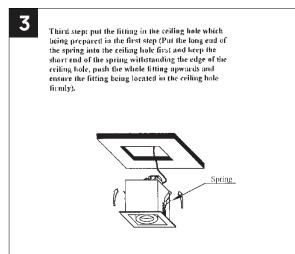

ax wattage shouldn't exceed the labeled wattage.
- 4. If the external electrical wire damage please change by the professional in time in case of any danger.

Rated voltage: In accordance with the product labeled Rated power: In accordance with the product labeled











### MC-BOX MANUAL





- 1. The lamp must be installed in rated voltage and assure safety earth.
- 2. Installing and fixing the lamp should be processed by professional under the condition power off.
- 3. When change the lamp bulb please noted that the max wattage shouldn't exceed the labeled wattage.
- 4. If the external electrical wire damage please change by the professional in time in case of any danger.

Rated voltage: In accordance with the product labeled Rated power: In accordance with the product labeled