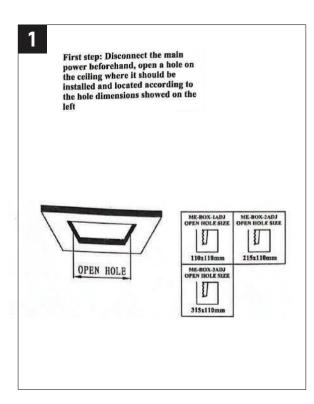

### ME-BOX-ADJ MANUAL

- 1. The lamp must be installed in rated voltage and assure safety earth.
- 2. Installing and fixing the lamp should be processed by professional under the condition power off.
- 3. When change the lamp bulb please noted that the max wattage shouldn't exceed the labeled wattage.
- 4. If the external electrical wire damage please change by the professional in time in case of any danger.

Rated voltage: In accordance with the product labeled Rated power: In accordance with the product labeled