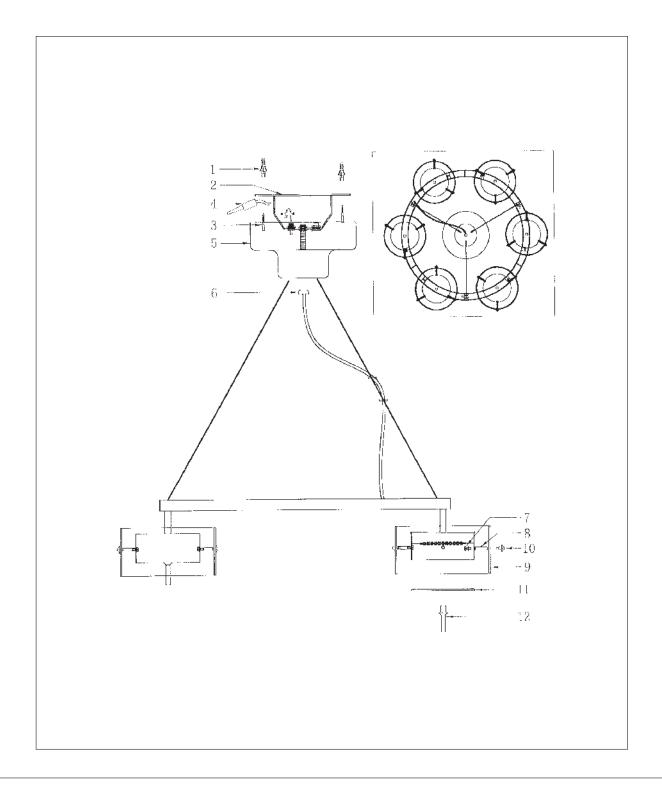

## MEDSA-P4-BK MANUAL

- $1. \, Please \, read \, the \, instruction \, sheet \, carefully \, before \, installing \, the \, lamps.$
- 2. In order to products, please use gloves when assembling the lamps. Don't scratch the surface to the products.
- 3. The lamps can't be used any longer if the cords of lamps are damaged.

#### WARNING

Shut off the power, before assembling the lamps. Make sure it's safe then assemble the lamps strictly according to the instruction sheet. Our company will not be responsible for any breakage caused by incorrect installation.