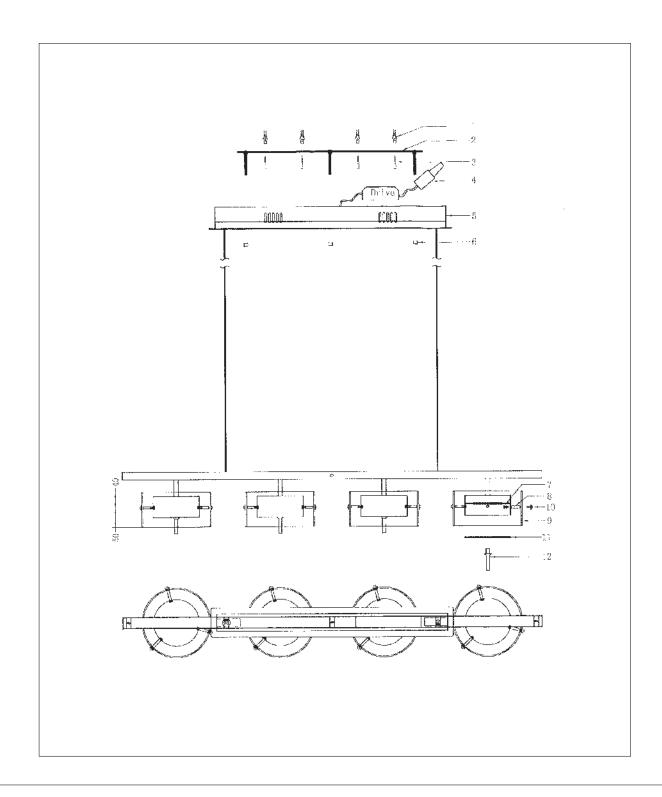

### ME-BOX-ADJ MANUAL

- 1. The lamp must be installed in rated voltage and assure safety earth.
- 2. Installing and fixing the lamp should be processed by professional under the condition power off.
- 3. When change the lamp bulb please noted that the max wattage shouldn't exceed the labeled wattage.
- 4. If the external electrical wire damage please change by the professional in time in case of any danger.

Rated voltage: In accordance with the product labeled Rated power: In accordance with the product labeled