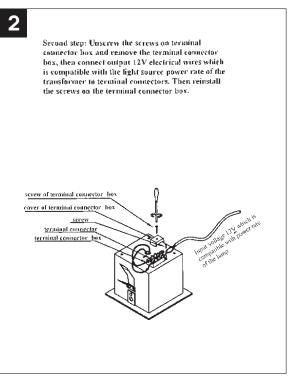

attage shouldn't exceed the labeled wattage.
- 4. If the external electrical wire damage please change by the professional in time in case of any danger.

Rated voltage: In accordance with the product labeled Rated power: In accordance with the product labeled











### MC-BOX MANUAL





- 1. The lamp must be installed in rated voltage and assure safety earth.
- 2. Installing and fixing the lamp should be processed by professional under the condition power off.
- 3. When change the lamp bulb please noted that the max wattage shouldn't exceed the labeled wattage.
- 4. If the external electrical wire damage please change by the professional in time in case of any danger.

Rated voltage: In accordance with the product labeled Rated power: In accordance with the product labeled