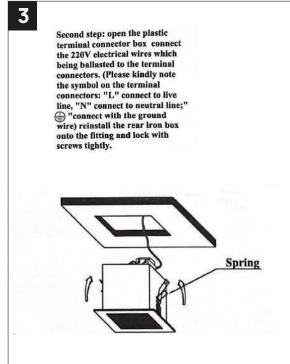

### ME-BOX-ADJ MANUAL

- 1. The lamp must be installed in rated voltage and assure safety earth.
- 2. Installing and fixing the lamp should be processed by professional under the condition power off.
- 3. When change the lamp bulb please noted that the max wattage shouldn't exceed the labeled wattage.
- 4. If the external electrical wire damage please change by the professional in time in case of any danger.

Rated voltage: In accordance with the product labeled Rated power: In accordance with the product labeled