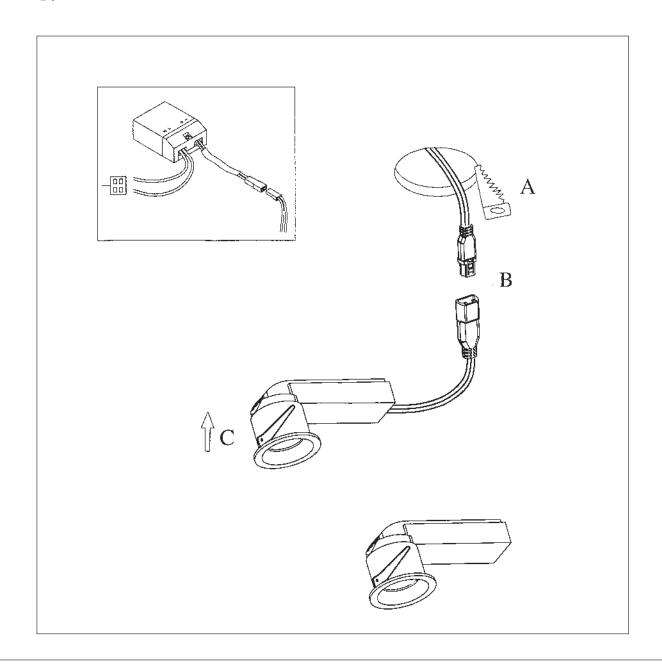

# MEDSA-P6-BK MANUAL

- $1. \, Please \, read \, the \, instruction \, sheet \, carefully \, before \, installing \, the \, lamps.$
- 2. In order to products, please use gloves when assembling the lamps. Don't scratch the surface to the products.
- 3. The lamps can't be used any longer if the cords of lamps are damaged.

#### WARNING

Shut off the power, before assembling the lamps. Make sure it's safe then assemble the lamps strictly according to the instruction sheet. Our company will not be responsible for any breakage caused by incorrect installation.