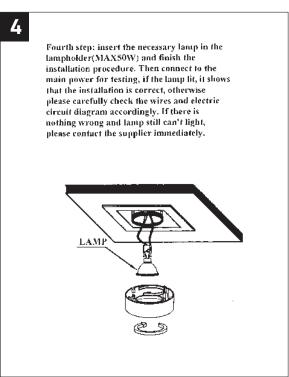

tage shouldn't exceed the labeled wattage.
- 4. If the external electrical wire damage please change by the professional in time in case of any danger.

Rated voltage: In accordance with the product labeled Rated power: In accordance with the product labeled











### MC-BOX MANUAL





- 1. The lamp must be installed in rated voltage and assure safety earth.
- 2. Installing and fixing the lamp should be processed by professional under the condition power off.
- 3. When change the lamp bulb please noted that the max wattage shouldn't exceed the labeled wattage.
- 4. If the external electrical wire damage please change by the professional in time in case of any danger.

Rated voltage: In accordance with the product labeled Rated power: In accordance with the product labeled