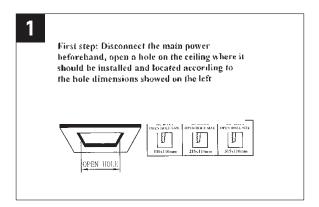

max wattage shouldn't exceed the labeled wattage.
- 4. If the external electrical wire damage please change by the professional in time in case of any danger.

Rated voltage: In accordance with the product labeled Rated power: In accordance with the product labeled











### MC-BOX MANUAL





- 1. The lamp must be installed in rated voltage and assure safety earth.
- 2. Installing and fixing the lamp should be processed by professional under the condition power off.
- 3. When change the lamp bulb please noted that the max wattage shouldn't exceed the labeled wattage.
- 4. If the external electrical wire damage please change by the professional in time in case of any danger.

Rated voltage: In accordance with the product labeled Rated power: In accordance with the product labeled