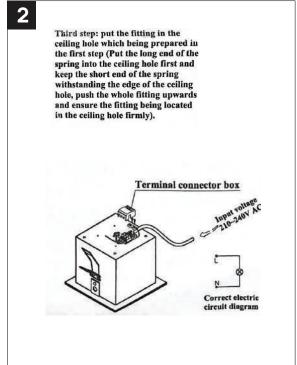

### ME-BOX-ADJ MANUAL

- 1. The lamp must be installed in rated voltage and assure safety earth.
- 2. Installing and fixing the lamp should be processed by professional under the condition power off.
- 3. When change the lamp bulb please noted that the max wattage shouldn't exceed the labeled wattage.
- 4. If the external electrical wire damage please change by the professional in time in case of any danger.

Rated voltage: In accordance with the product labeled Rated power: In accordance with the product labeled