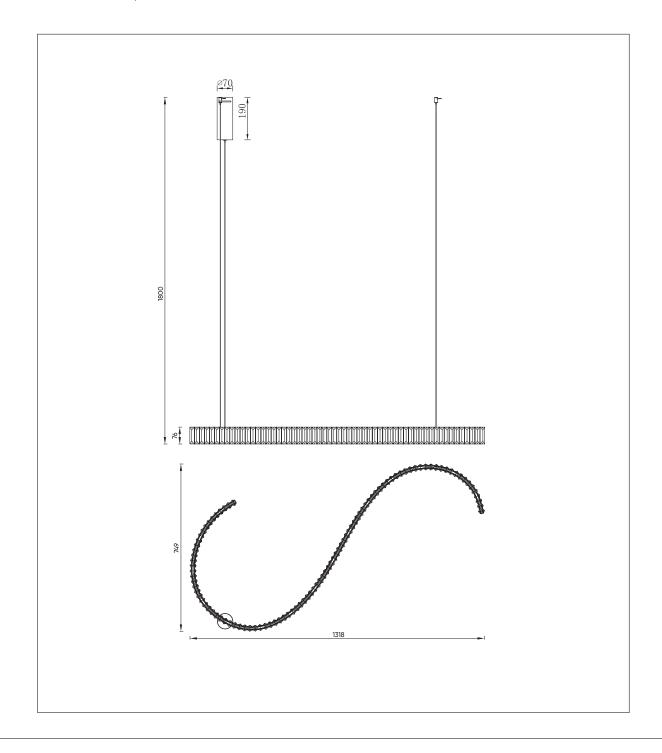

## **LISANNE-P1C**MANUAL





- 1. The lamp must be installed in rated voltage and assure safety earth.
- 2. Installing and fixing the lamp should be processed by professional under the condition power off.
- 3. When change the lamp bulb please noted that the max wattage shouldn't exceed the labeled wattage.
- 4. If the external electrical wire damage please change by the professional in time in case of any danger.

Rated voltage: In accordance with the product labeled Rated power: In accordance with the product labeled



## CAUTION

While the lamp is working, the surface of it is hot! Please do not touch the fixture within an hour after the power supply has been switched off. The luminaries must not, under any circumstances, be covered with any insulation materials.