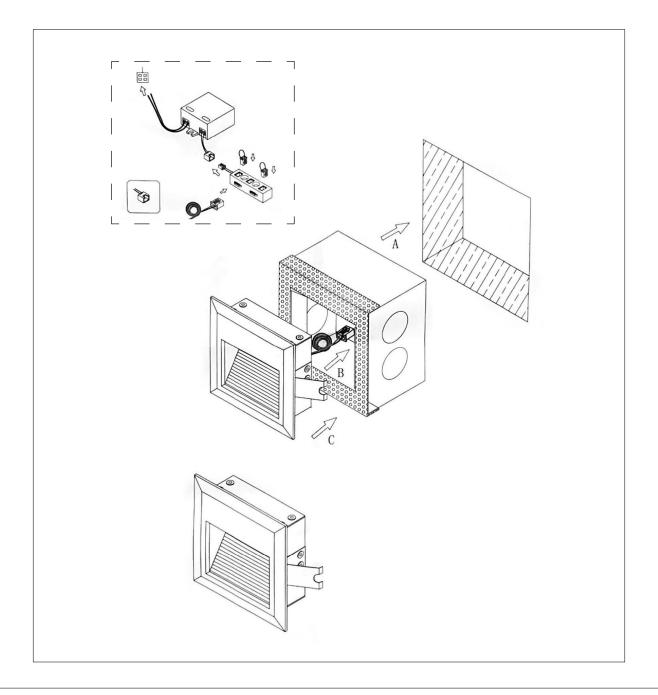

## LED-W8-HA & LED-W9-HA MANUAL

- 1. The lamp must be installed in rated voltage and assure safety earth.
- 2. Installing and fixing the lamp should be processed by professional under the condition power off.
- 3. When change the lamp bulb please noted that the max wattage shouldn't exceed the labeled wattage.
- 4. If the external electrical wire damage please change by the professional in time in case of any danger.