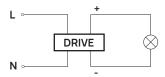

## LED-W8-HA & LED-W9-HA MANUAL

- 1. The lamp must be installed in rated voltage and assure safety earth.
- 2. Installing and fixing the lamp should be processed by professional under the condition power off.
- 3. When change the lamp bulb please noted that the max wattage shouldn't exceed the labeled wattage.
- 4. If the external electrical wire damage please change by the professional in time in case of any danger.

Rated voltage: In accordance with the product labeled Rated power: In accordance with the product labeled